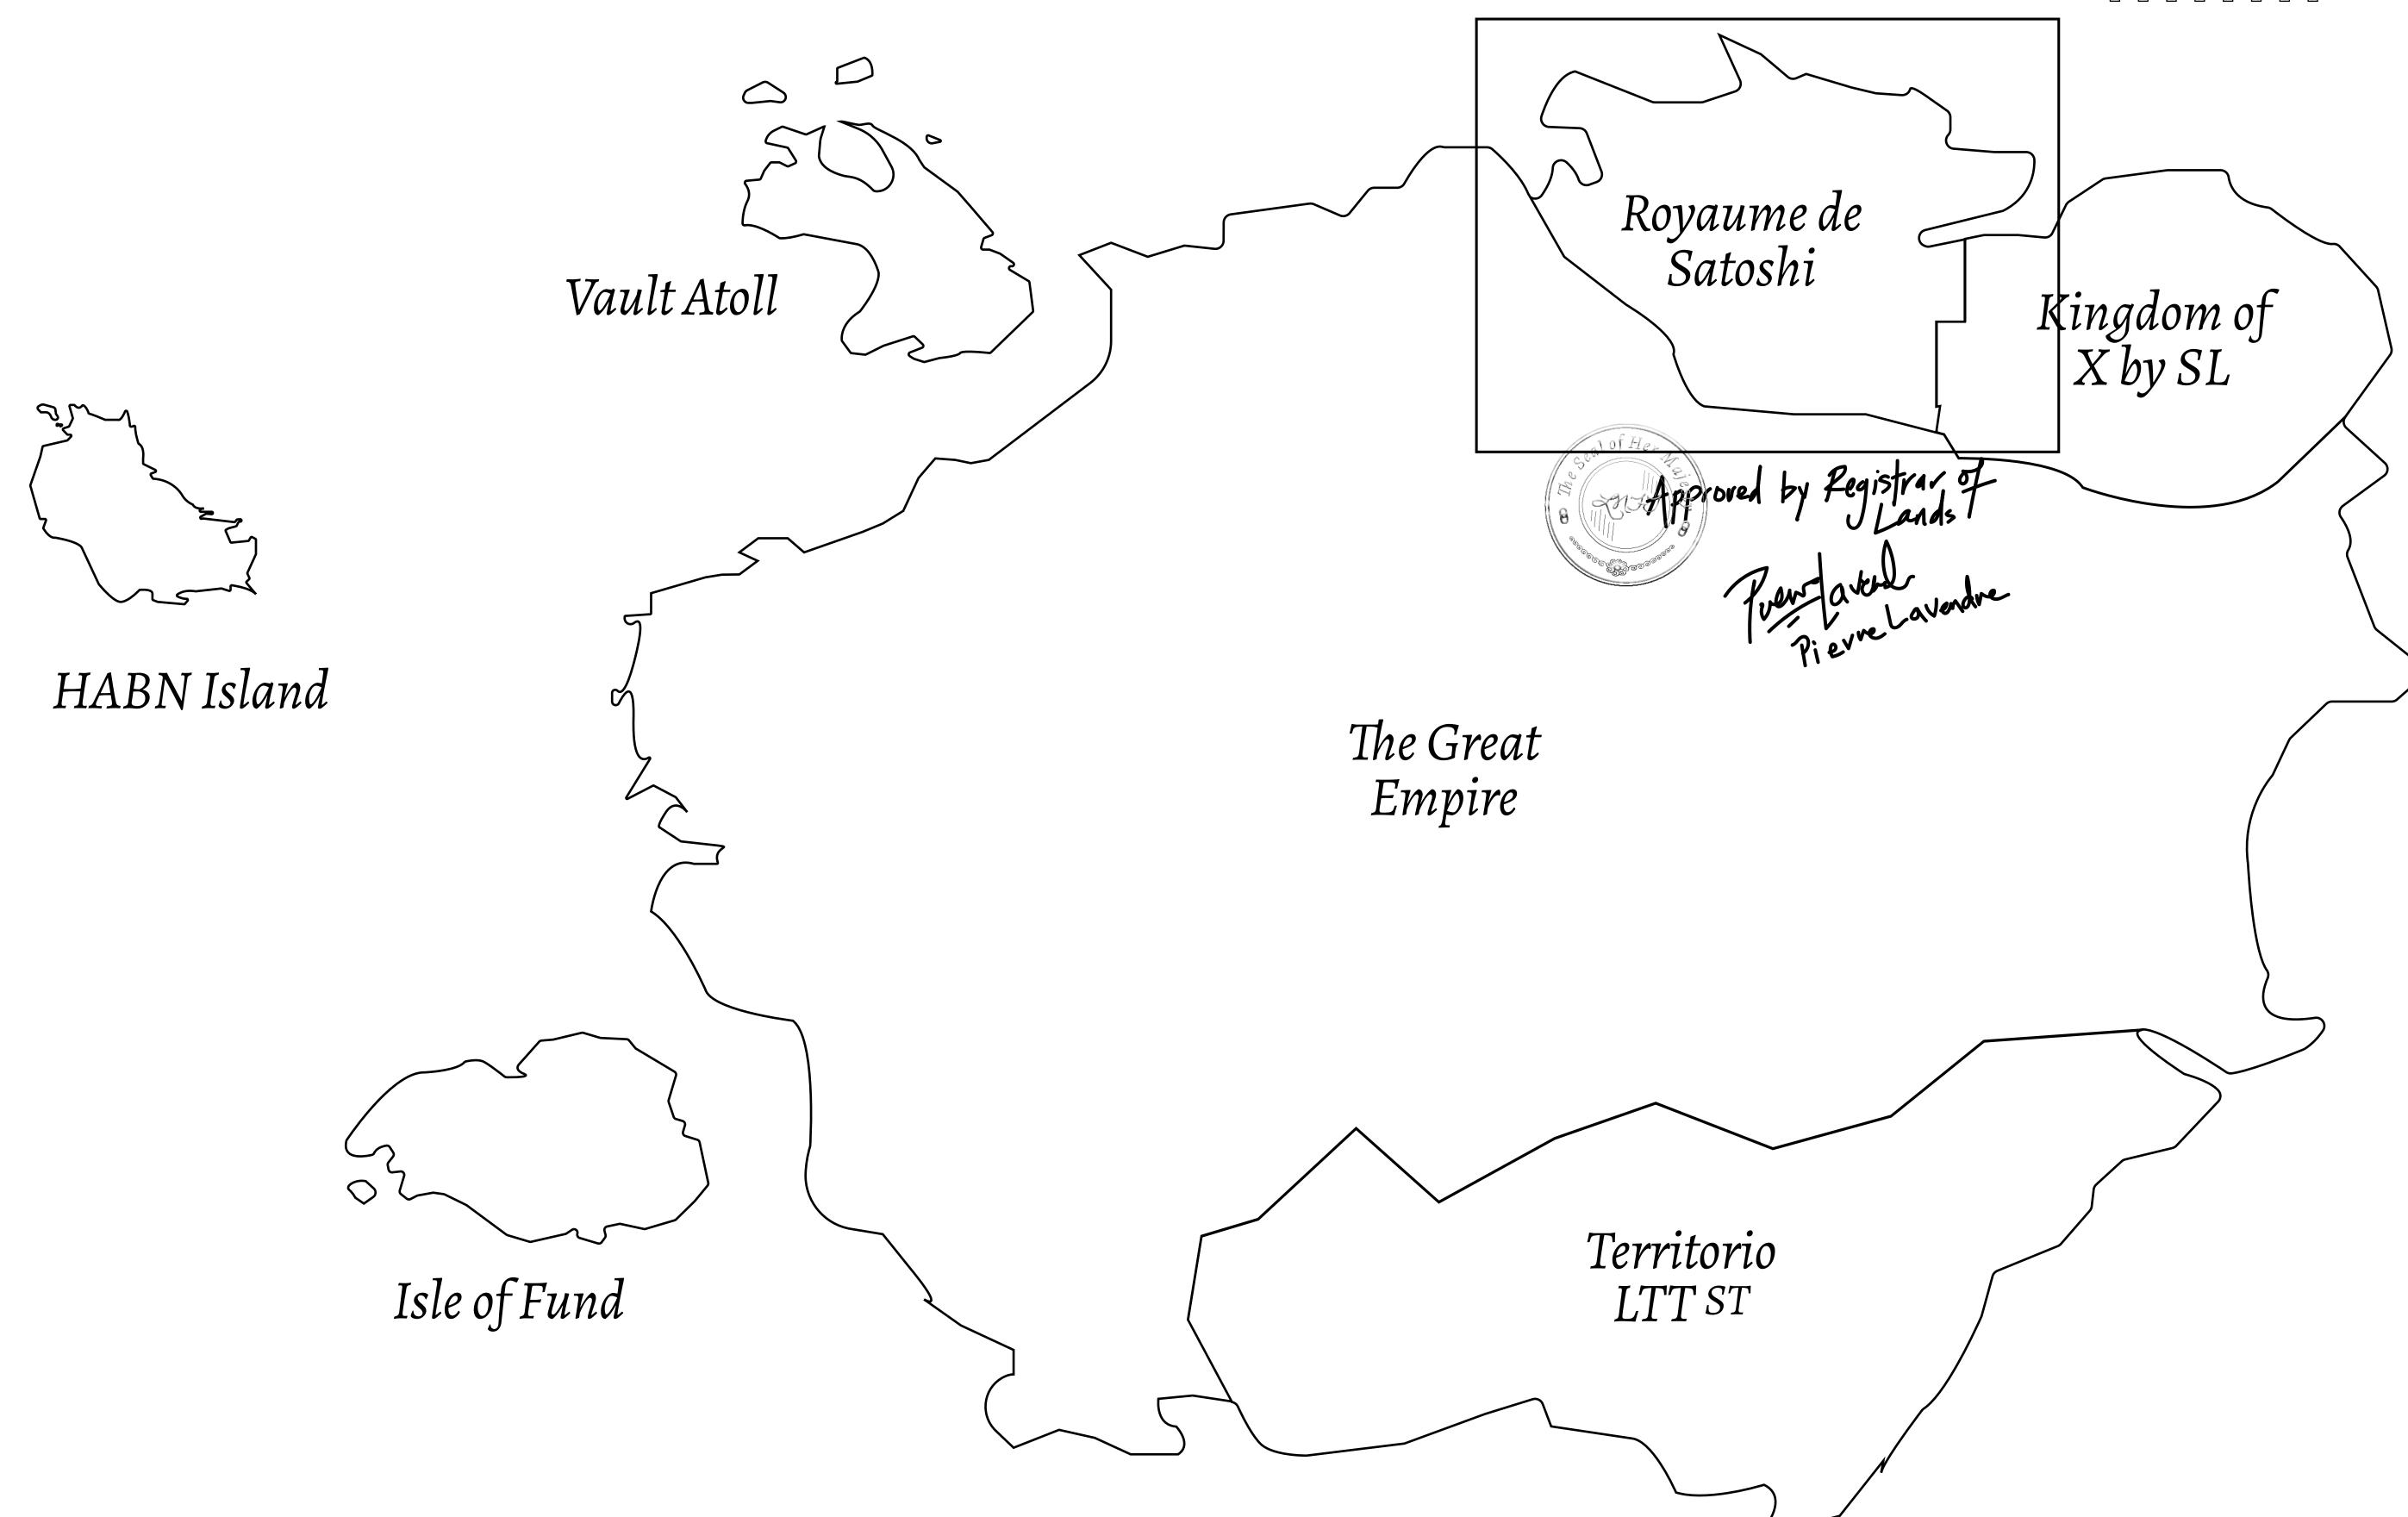

## GEOGRAPHY

COASTLINE 131 KM (81.40 MILES)

OCEAN, THE GREAT EMPIRE, X BY SL BORDERS

HIGHEST POINT MOUNT MEROPE +3588 M LOWEST POINT THE PORT OF SATOSHI 0 M

PLOTS 331 SCALE 1:50000

## H.M. LNFT Land Registry

S229-221121

TITLE NUMBER

ADMINISTRATIVE AREA

ROYAUME DE SATOSHI

ISSUED 22 November 2021

SCALE **1/50000** 

OWNER ENTITLEMENT