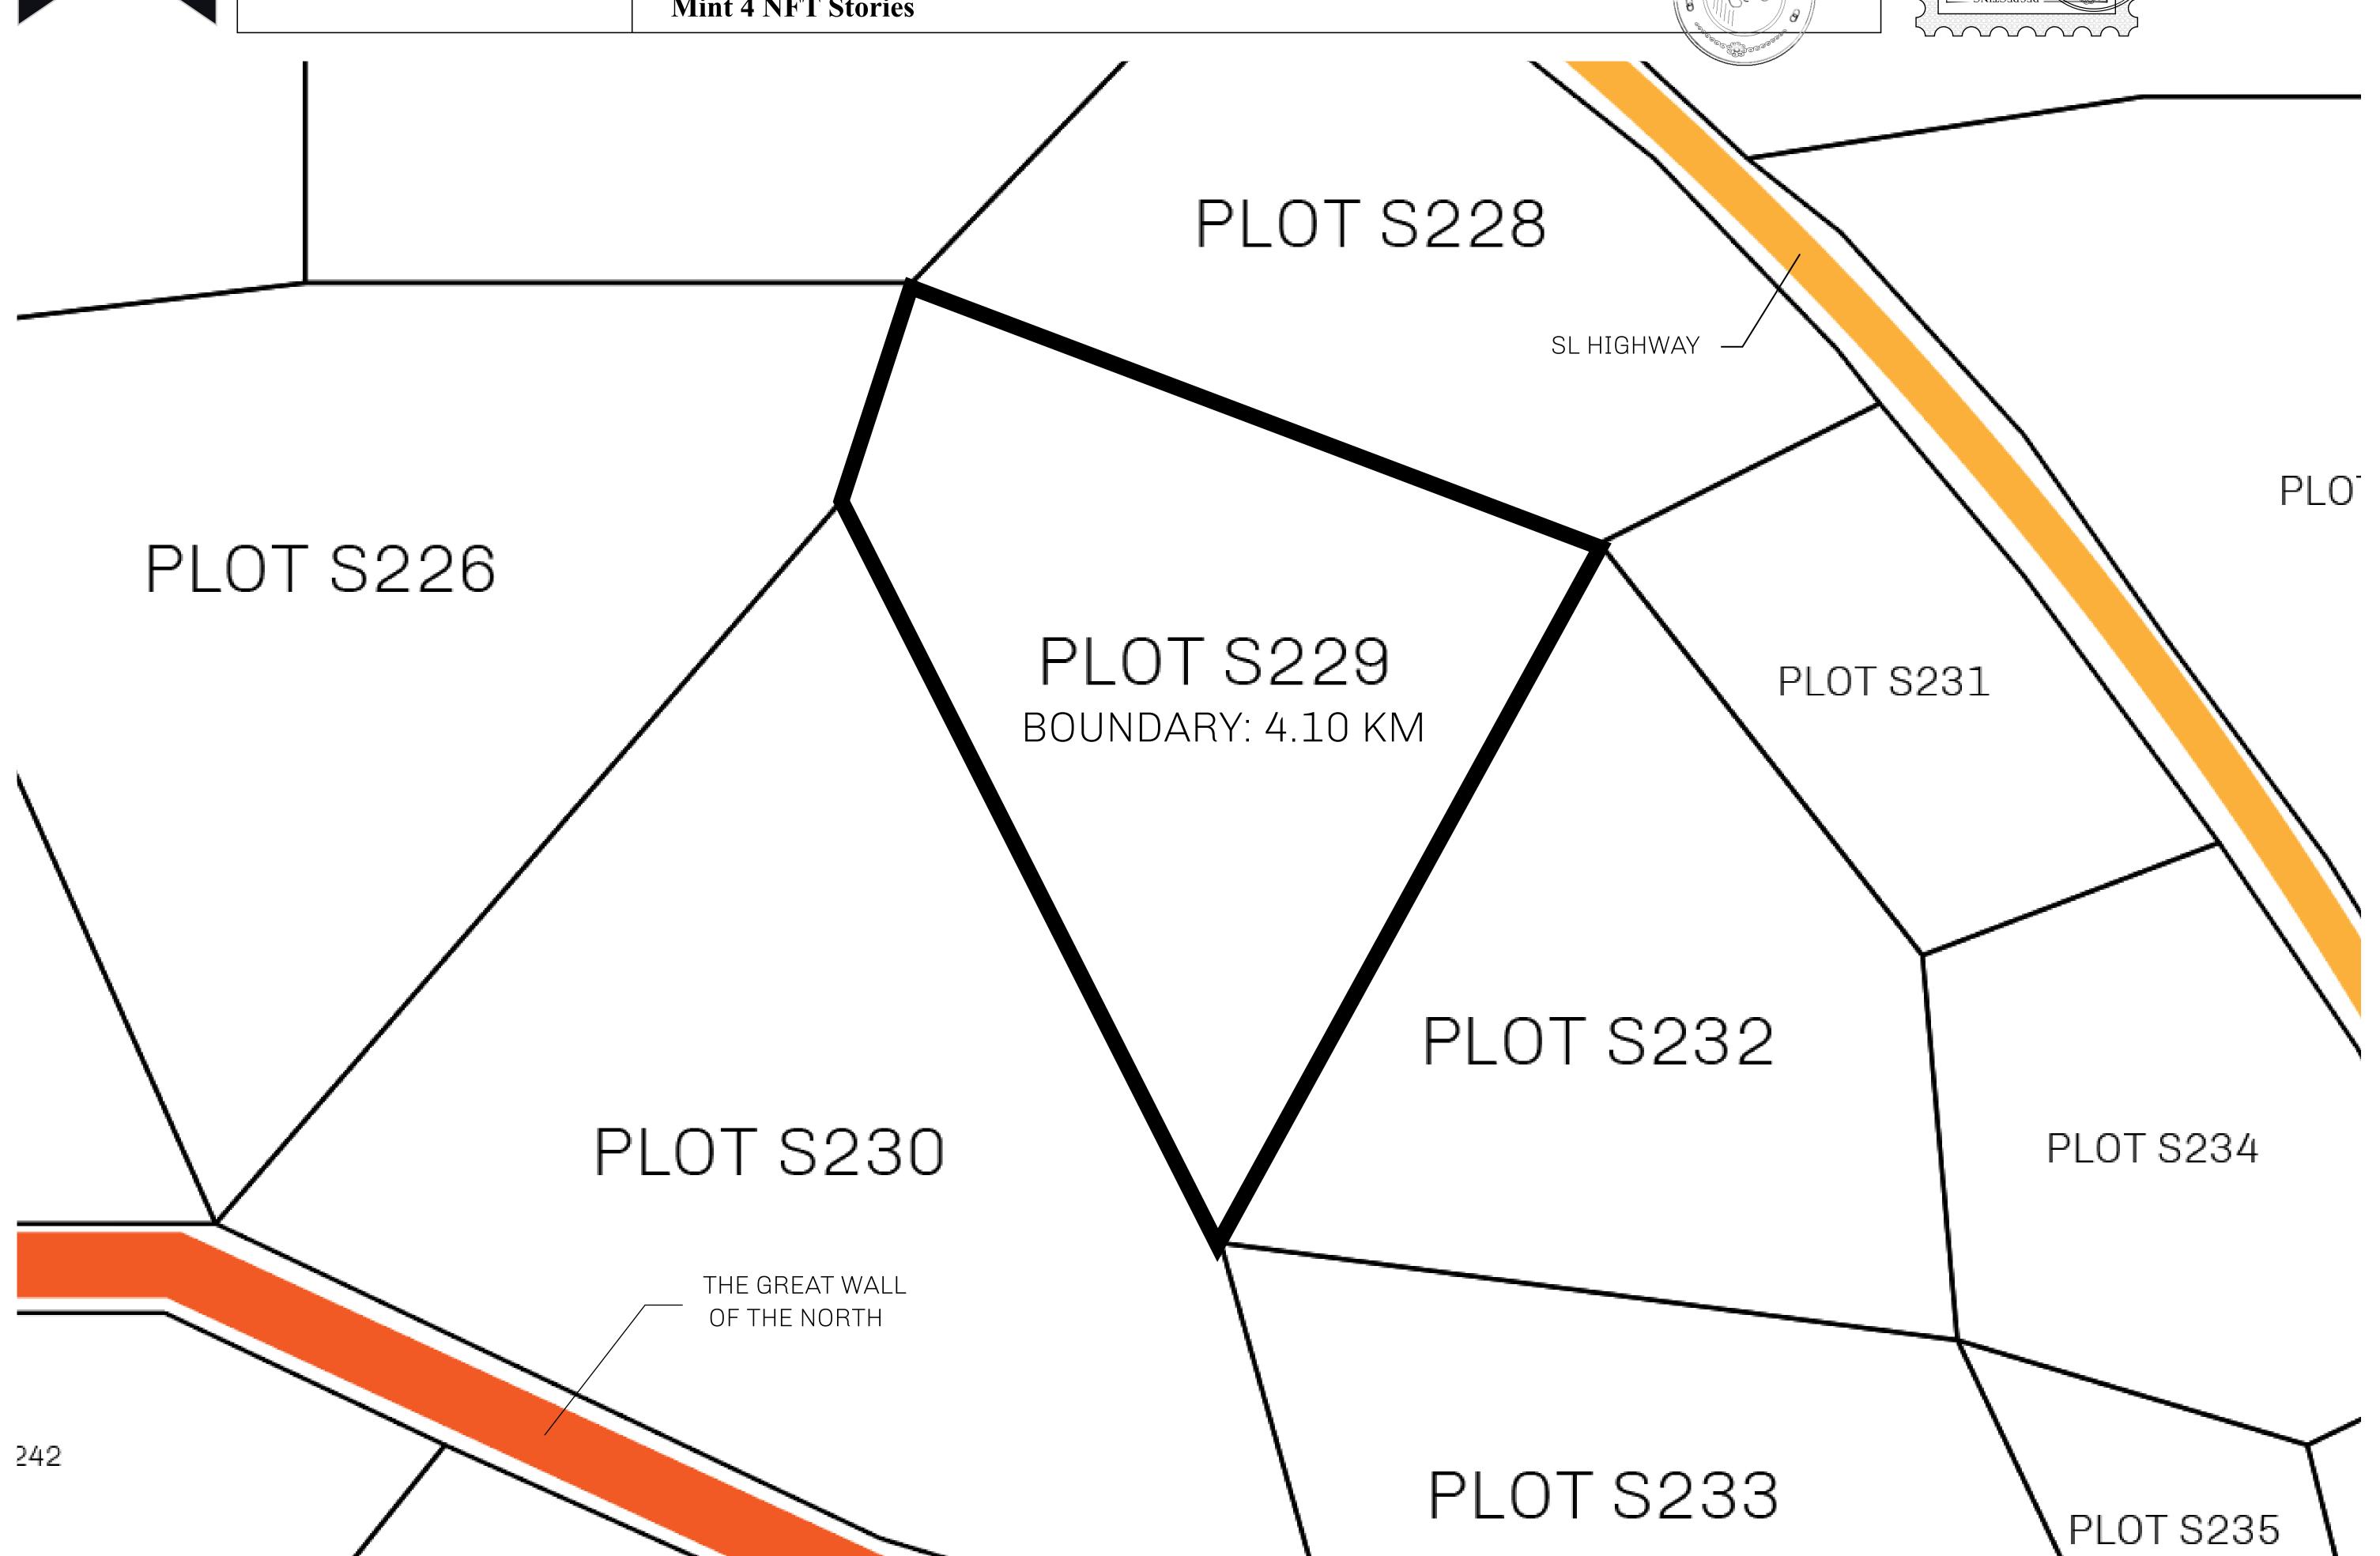

## H.M. LNFT Land Registry

S229-221121

TITLE NUMBER

ADMINISTRATIVE AREA

ROYAUME DE SATOSHI

ISSUED 22 November 2021

SCALE **1/50000** 

OWNER ENTITLEMENT

Type W-SL: Share of 1% of all LTT redeemed based on number of NFT Stories minted;

**Mint 4 NFT Stories** 