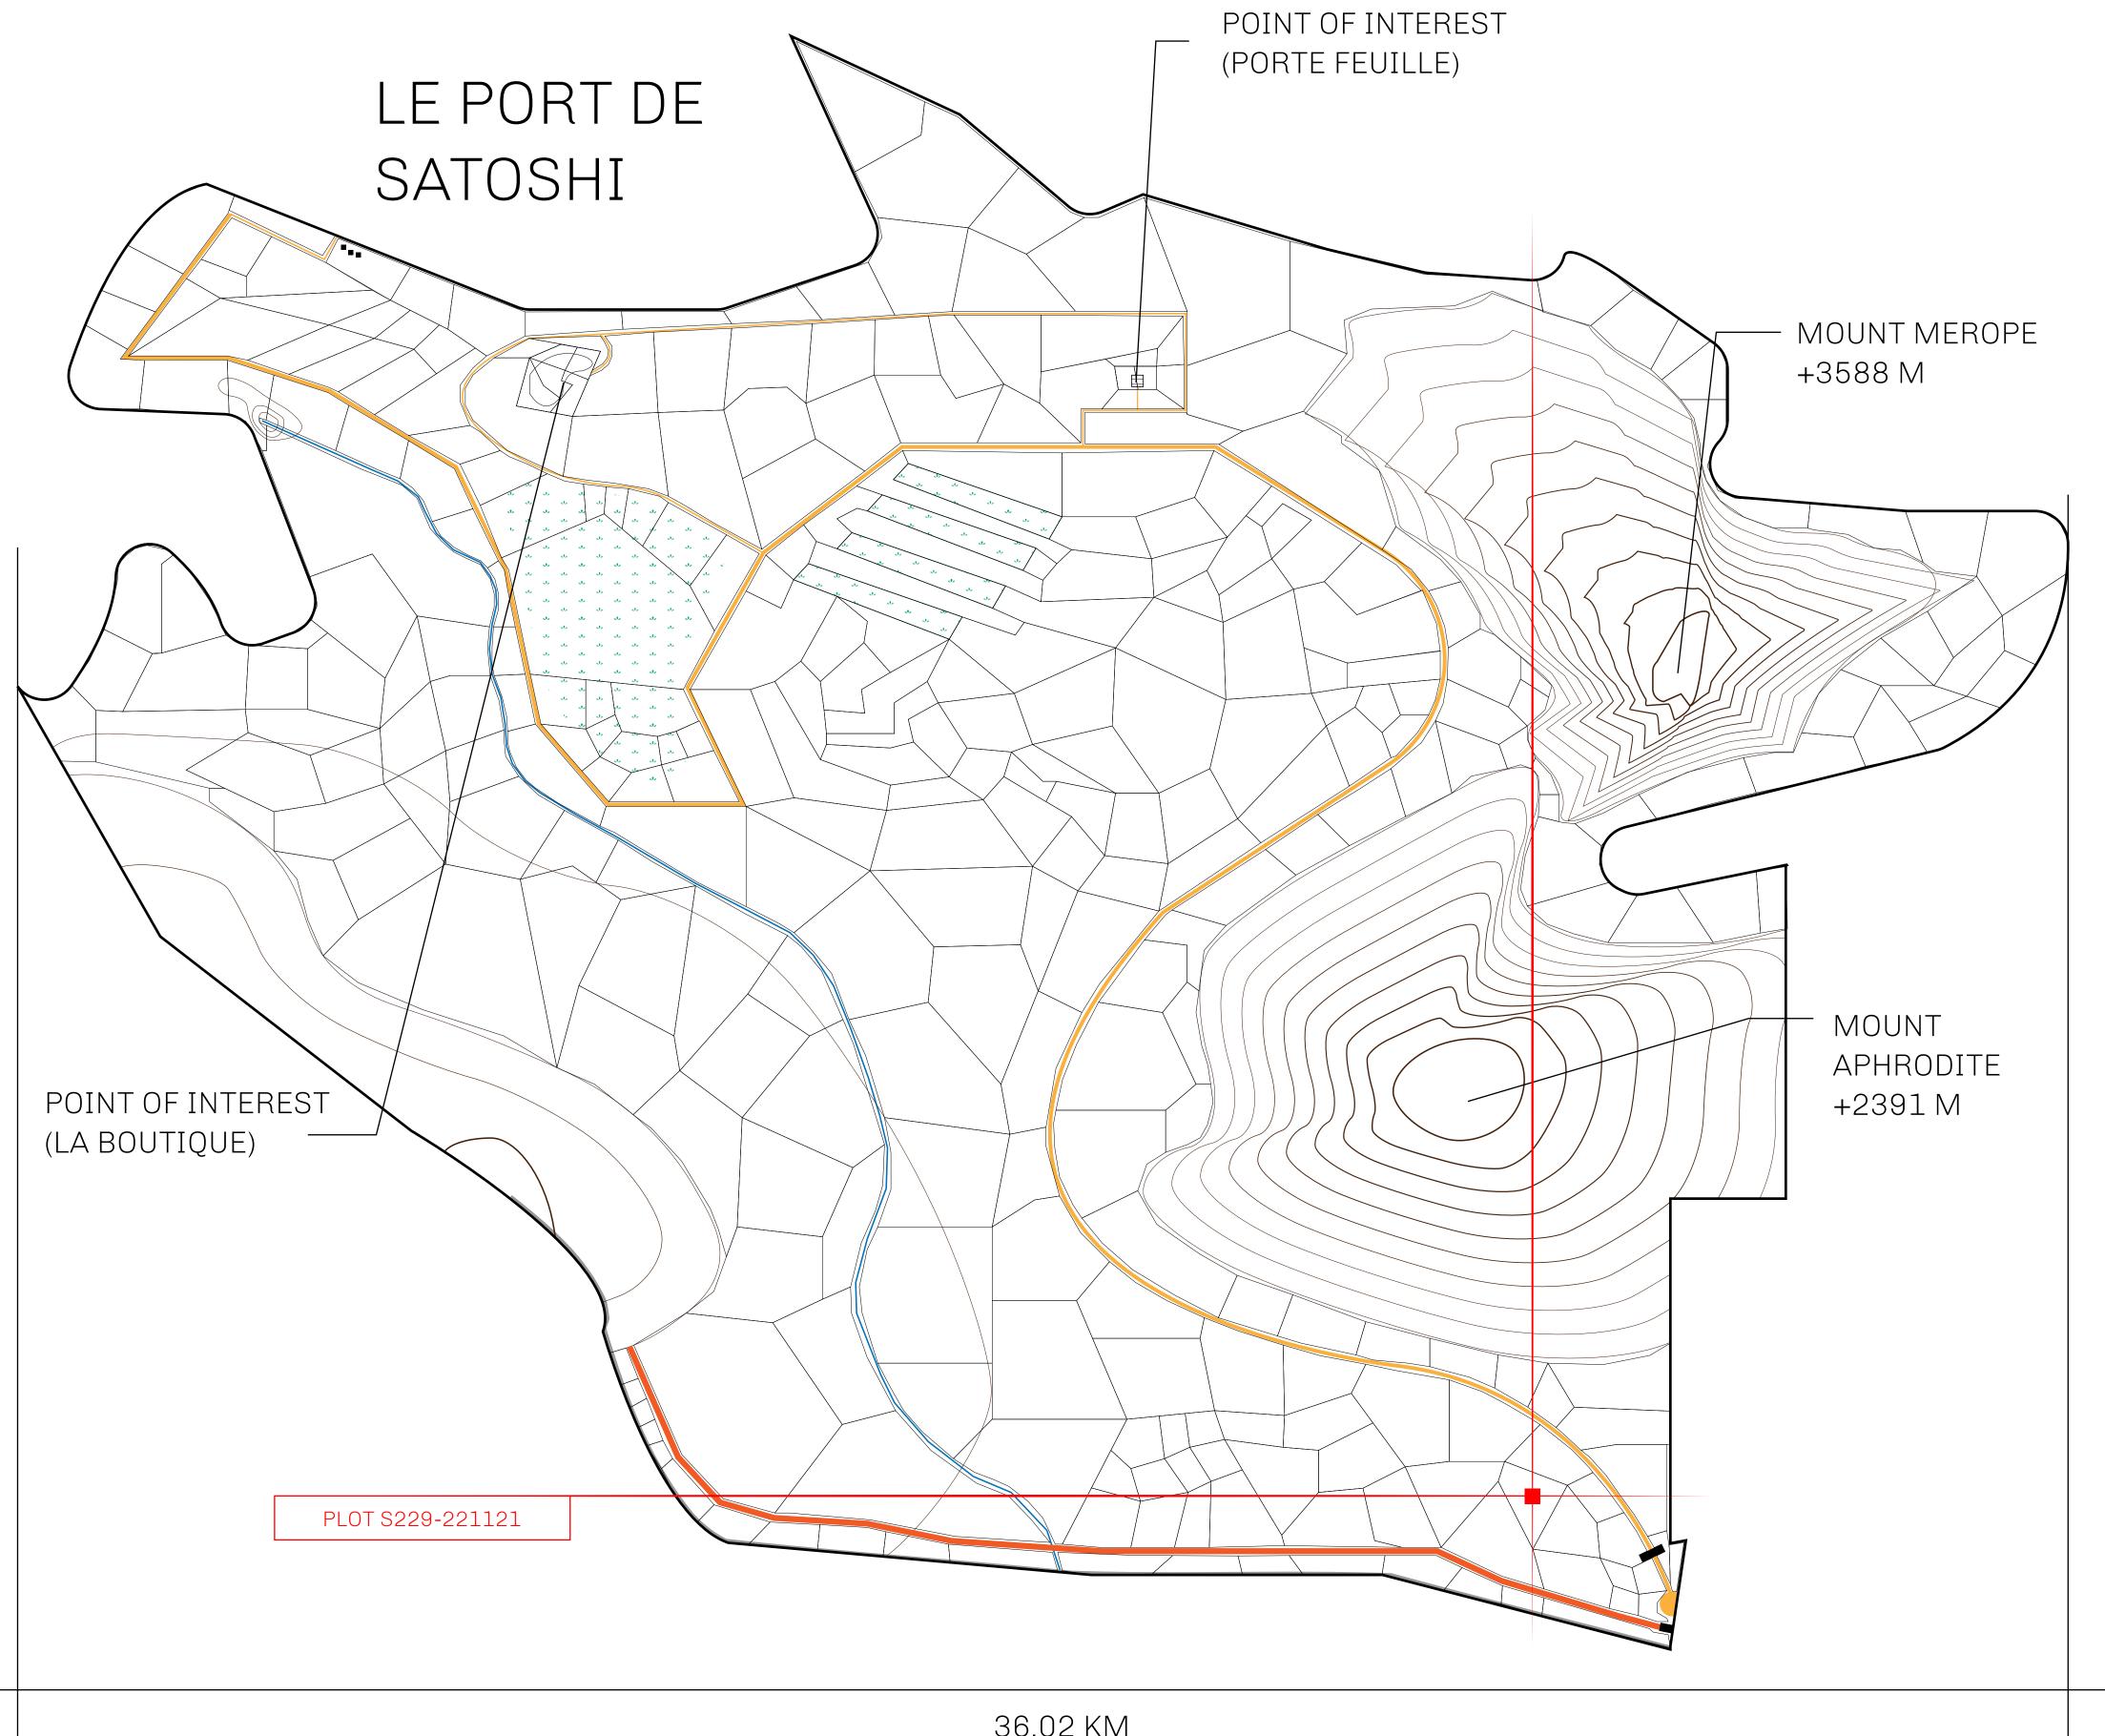

## LES SULTANS

A place of stunning beauty, Le Royaume is known for its exquisite shopping, parks, and grand boulevards. Satoshi's Lounge (the area of La Boutique and Porte Feuille) offers limited-edition and unique items only available for sale in LTT. Land, all sorts of embellishments, and widgets are sold exclusively here. All items are offered first on auction for 24 hours (with a reserve price), and if the reserve is not met, they are listed in a buy-it-now format (reserve price, plus 10%).

## GEOGRAPHY

COASTLINE 131 KM (81.40 MILES)

OCEAN, THE GREAT EMPIRE, X BY SL BORDERS

HIGHEST POINT MOUNT MEROPE +3588 M LOWEST POINT THE PORT OF SATOSHI 0 M

PLOTS 331 SCALE 1:50000

## H.M. LNFT Land Registry

S229-221121

TITLE NUMBER

ADMINISTRATIVE AREA

ROYAUME DE SATOSHI

ISSUED 22 November 2021

SCALE **1/50000** 

OWNER ENTITLEMENT