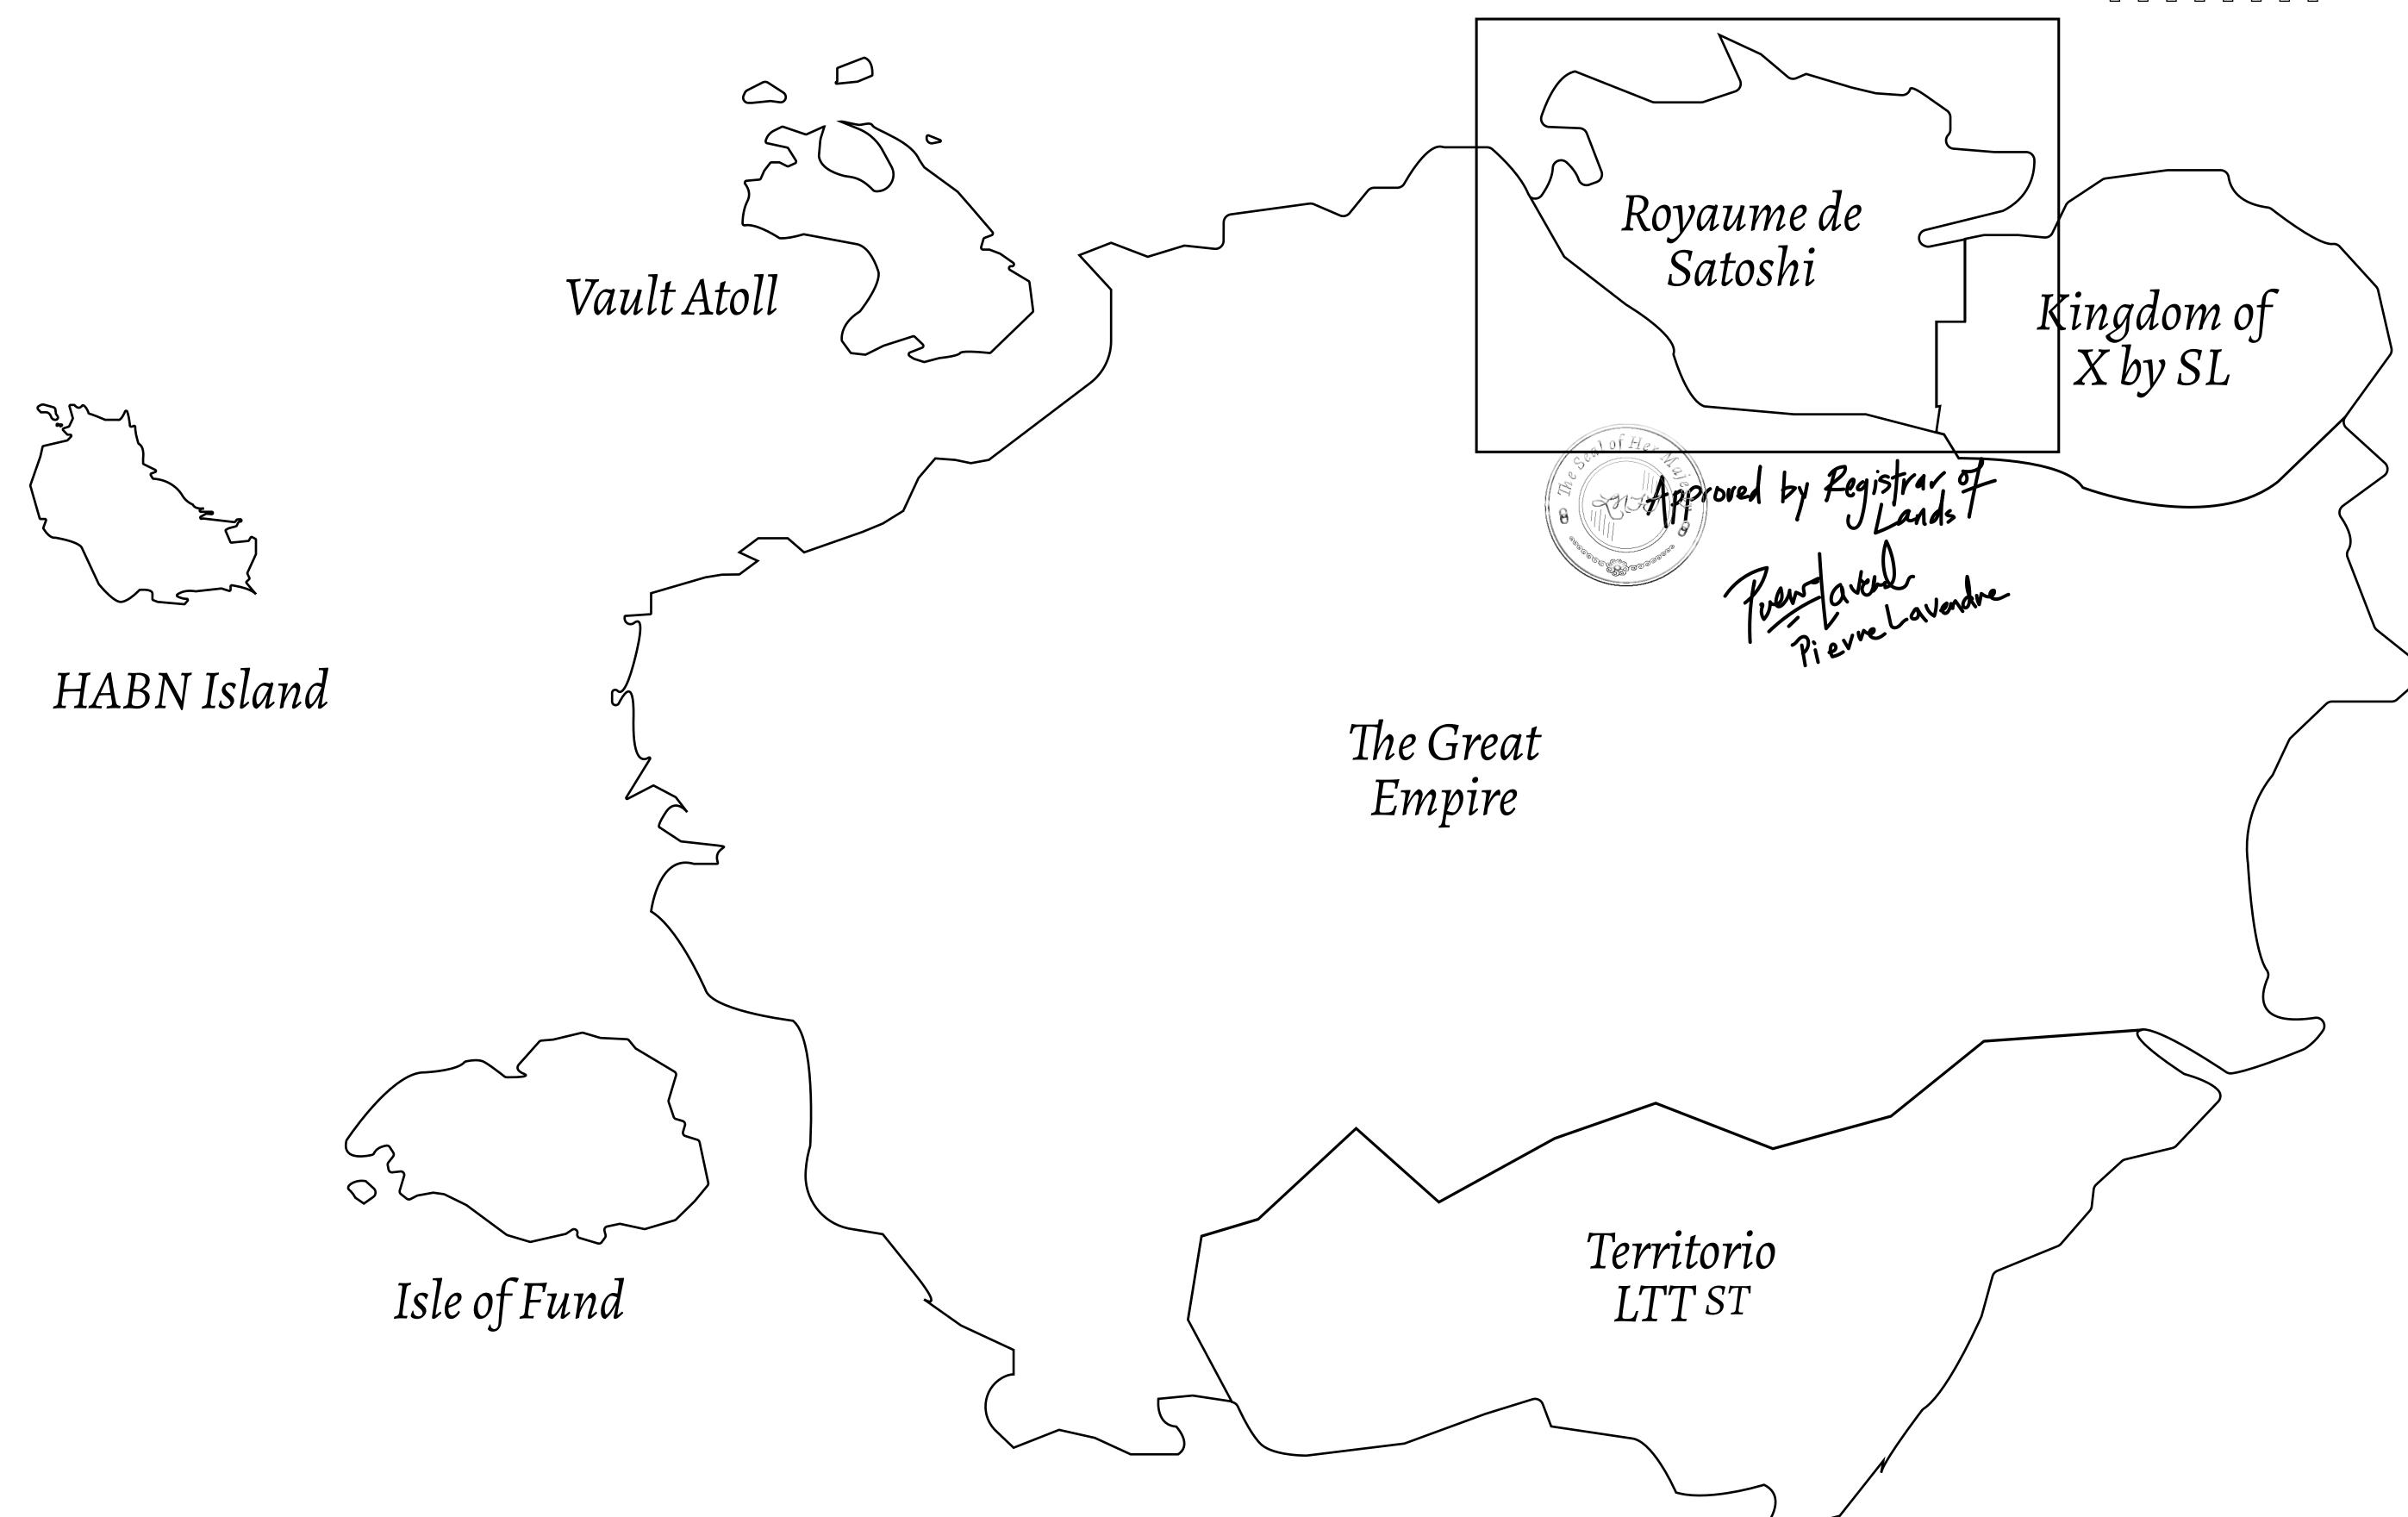

## GEOGRAPHY

COASTLINE 131 KM (81.40 MILES)

BORDERS OCEAN, THE GREAT EMPIRE, X BY SL

HIGHEST POINT MOUNT MEROPE +3588 M
LOWEST POINT THE PORT OF SATOSHI 0 M

PLOTS 331 SCALE 1:50000

## H.M. LNFT Land Registry

S228-221121

TITLE NUMBER

ADMINISTRATIVE AREA

ROYAUME DE SATOSHI

ISSUED 22 November 2021

SCALE **1/50000** 

OWNER ENTITLEMENT