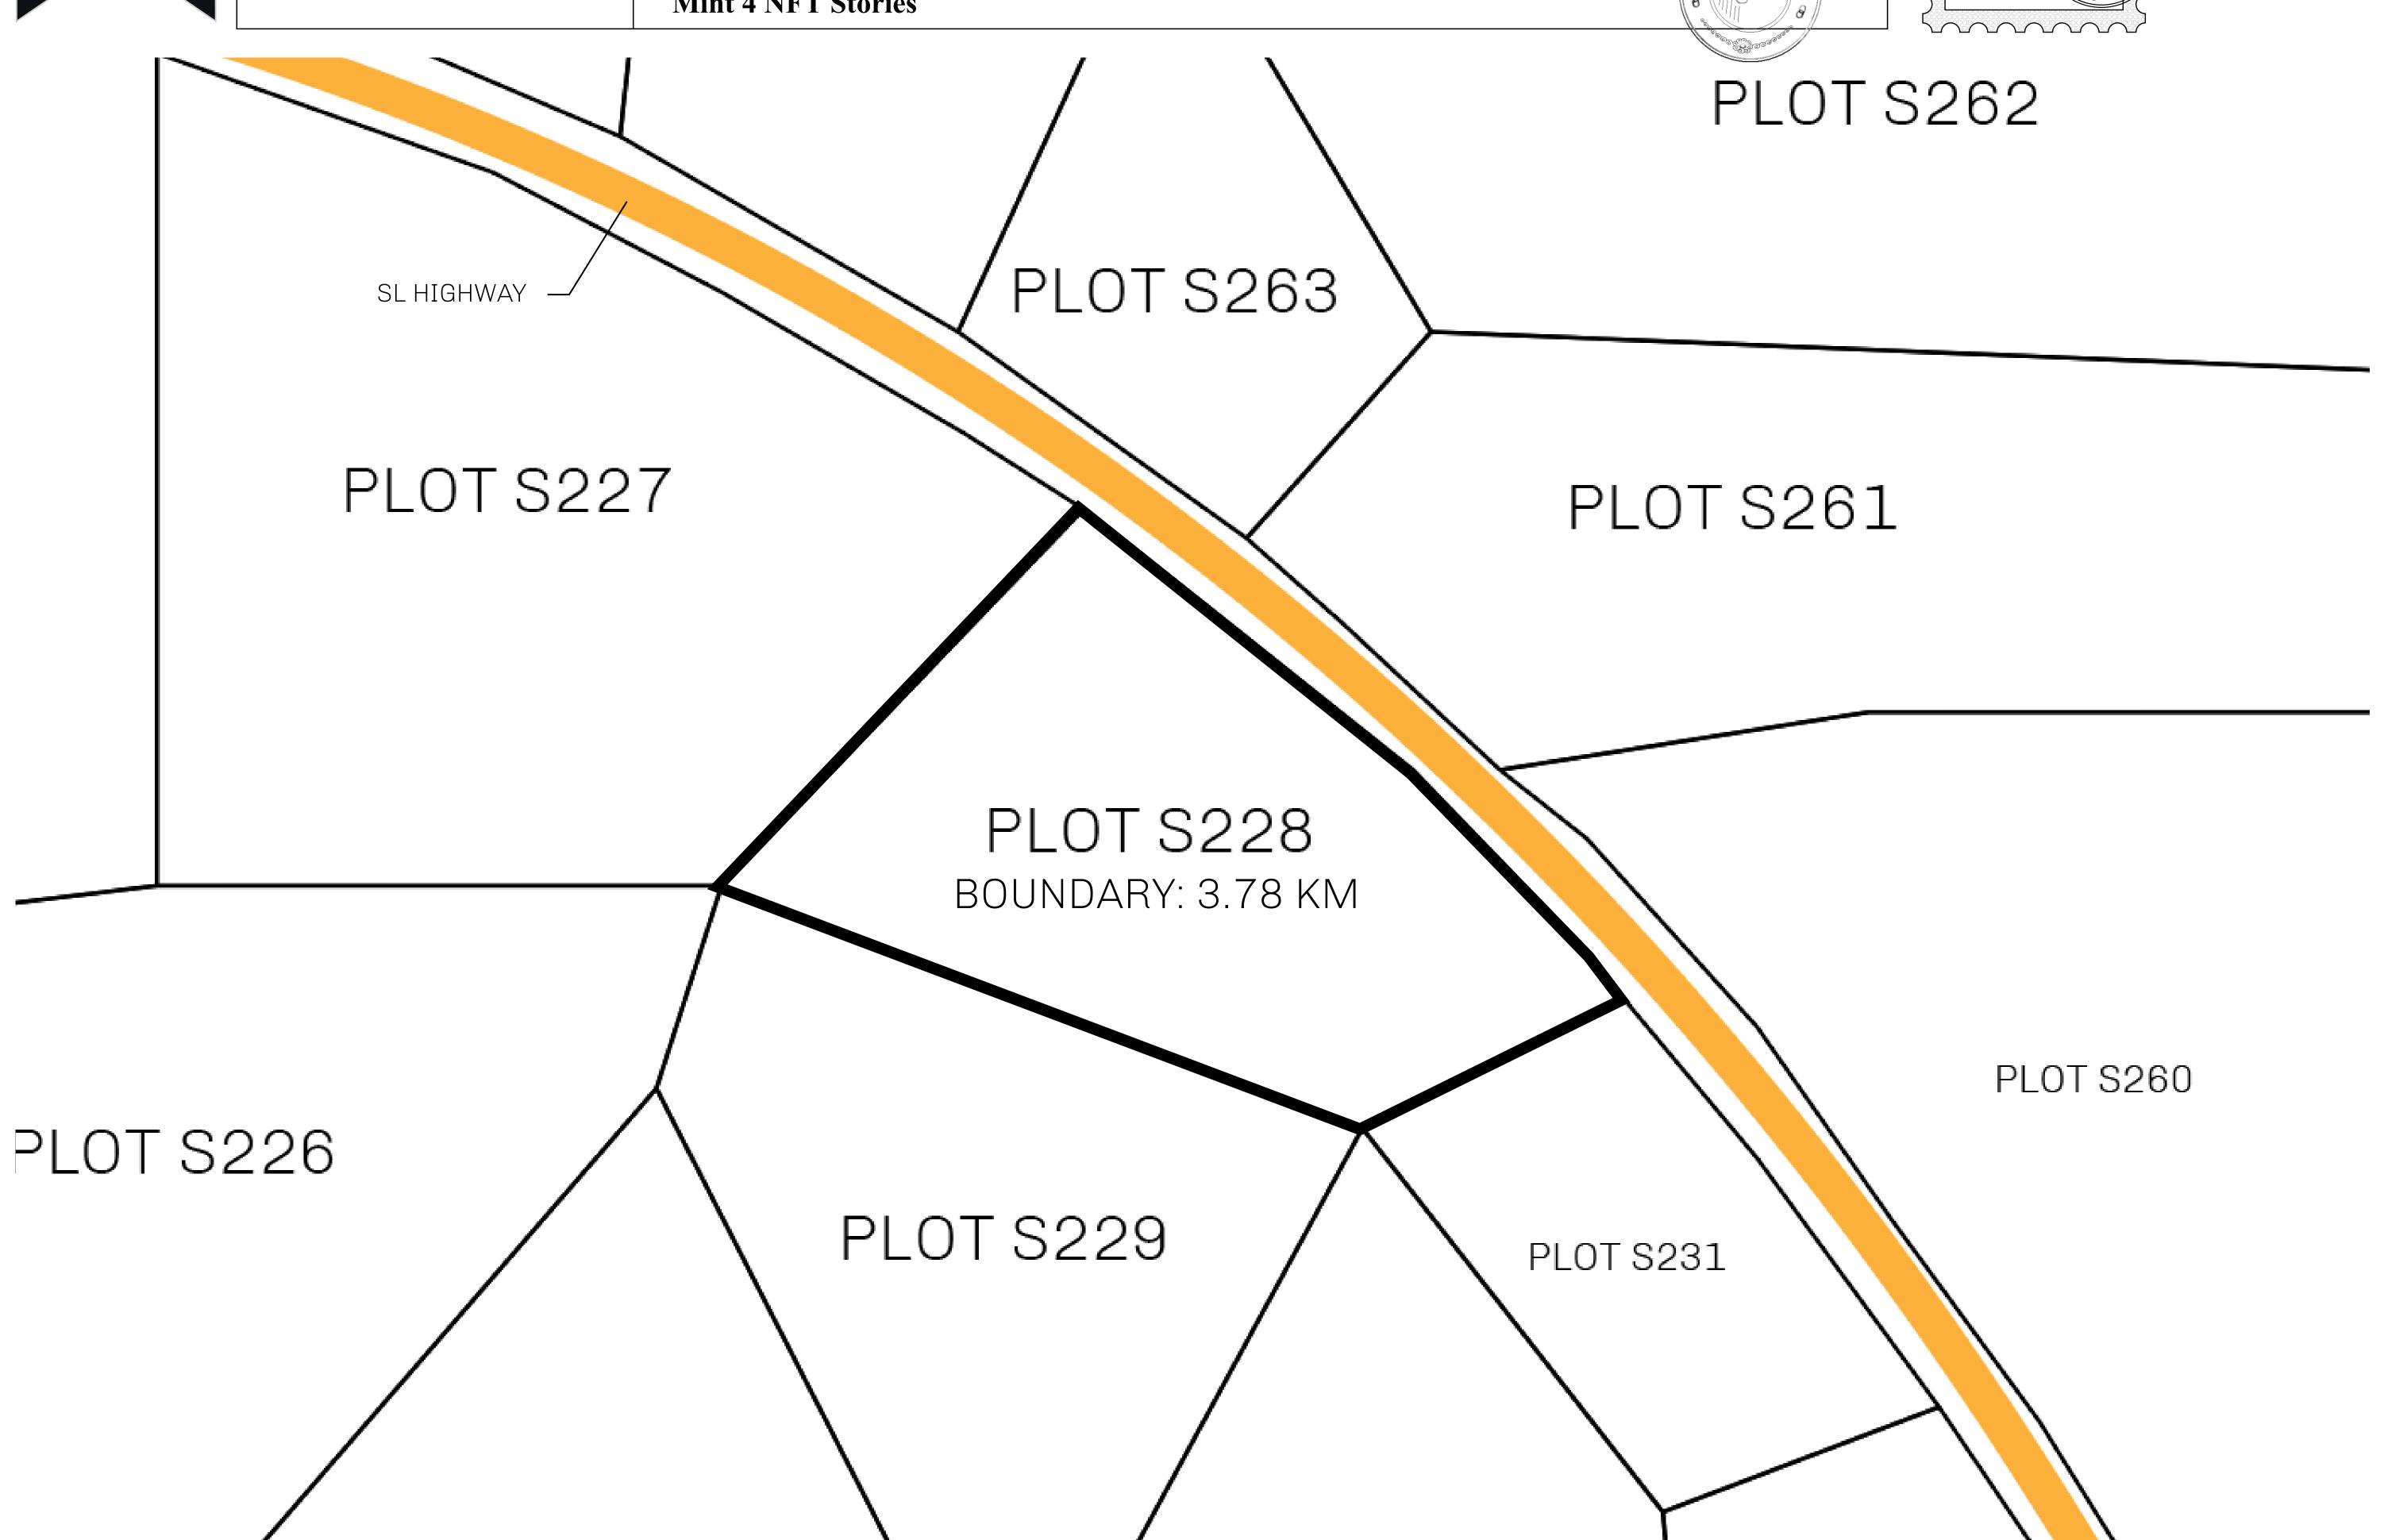

## H.M. LNFT Land Registry

S228-221121

TITLE NUMBER

ADMINISTRATIVE AREA

ROYAUME DE SATOSHI

ISSUED 22 November 2021

SCALE **1/50000** 

OWNER ENTITLEMENT