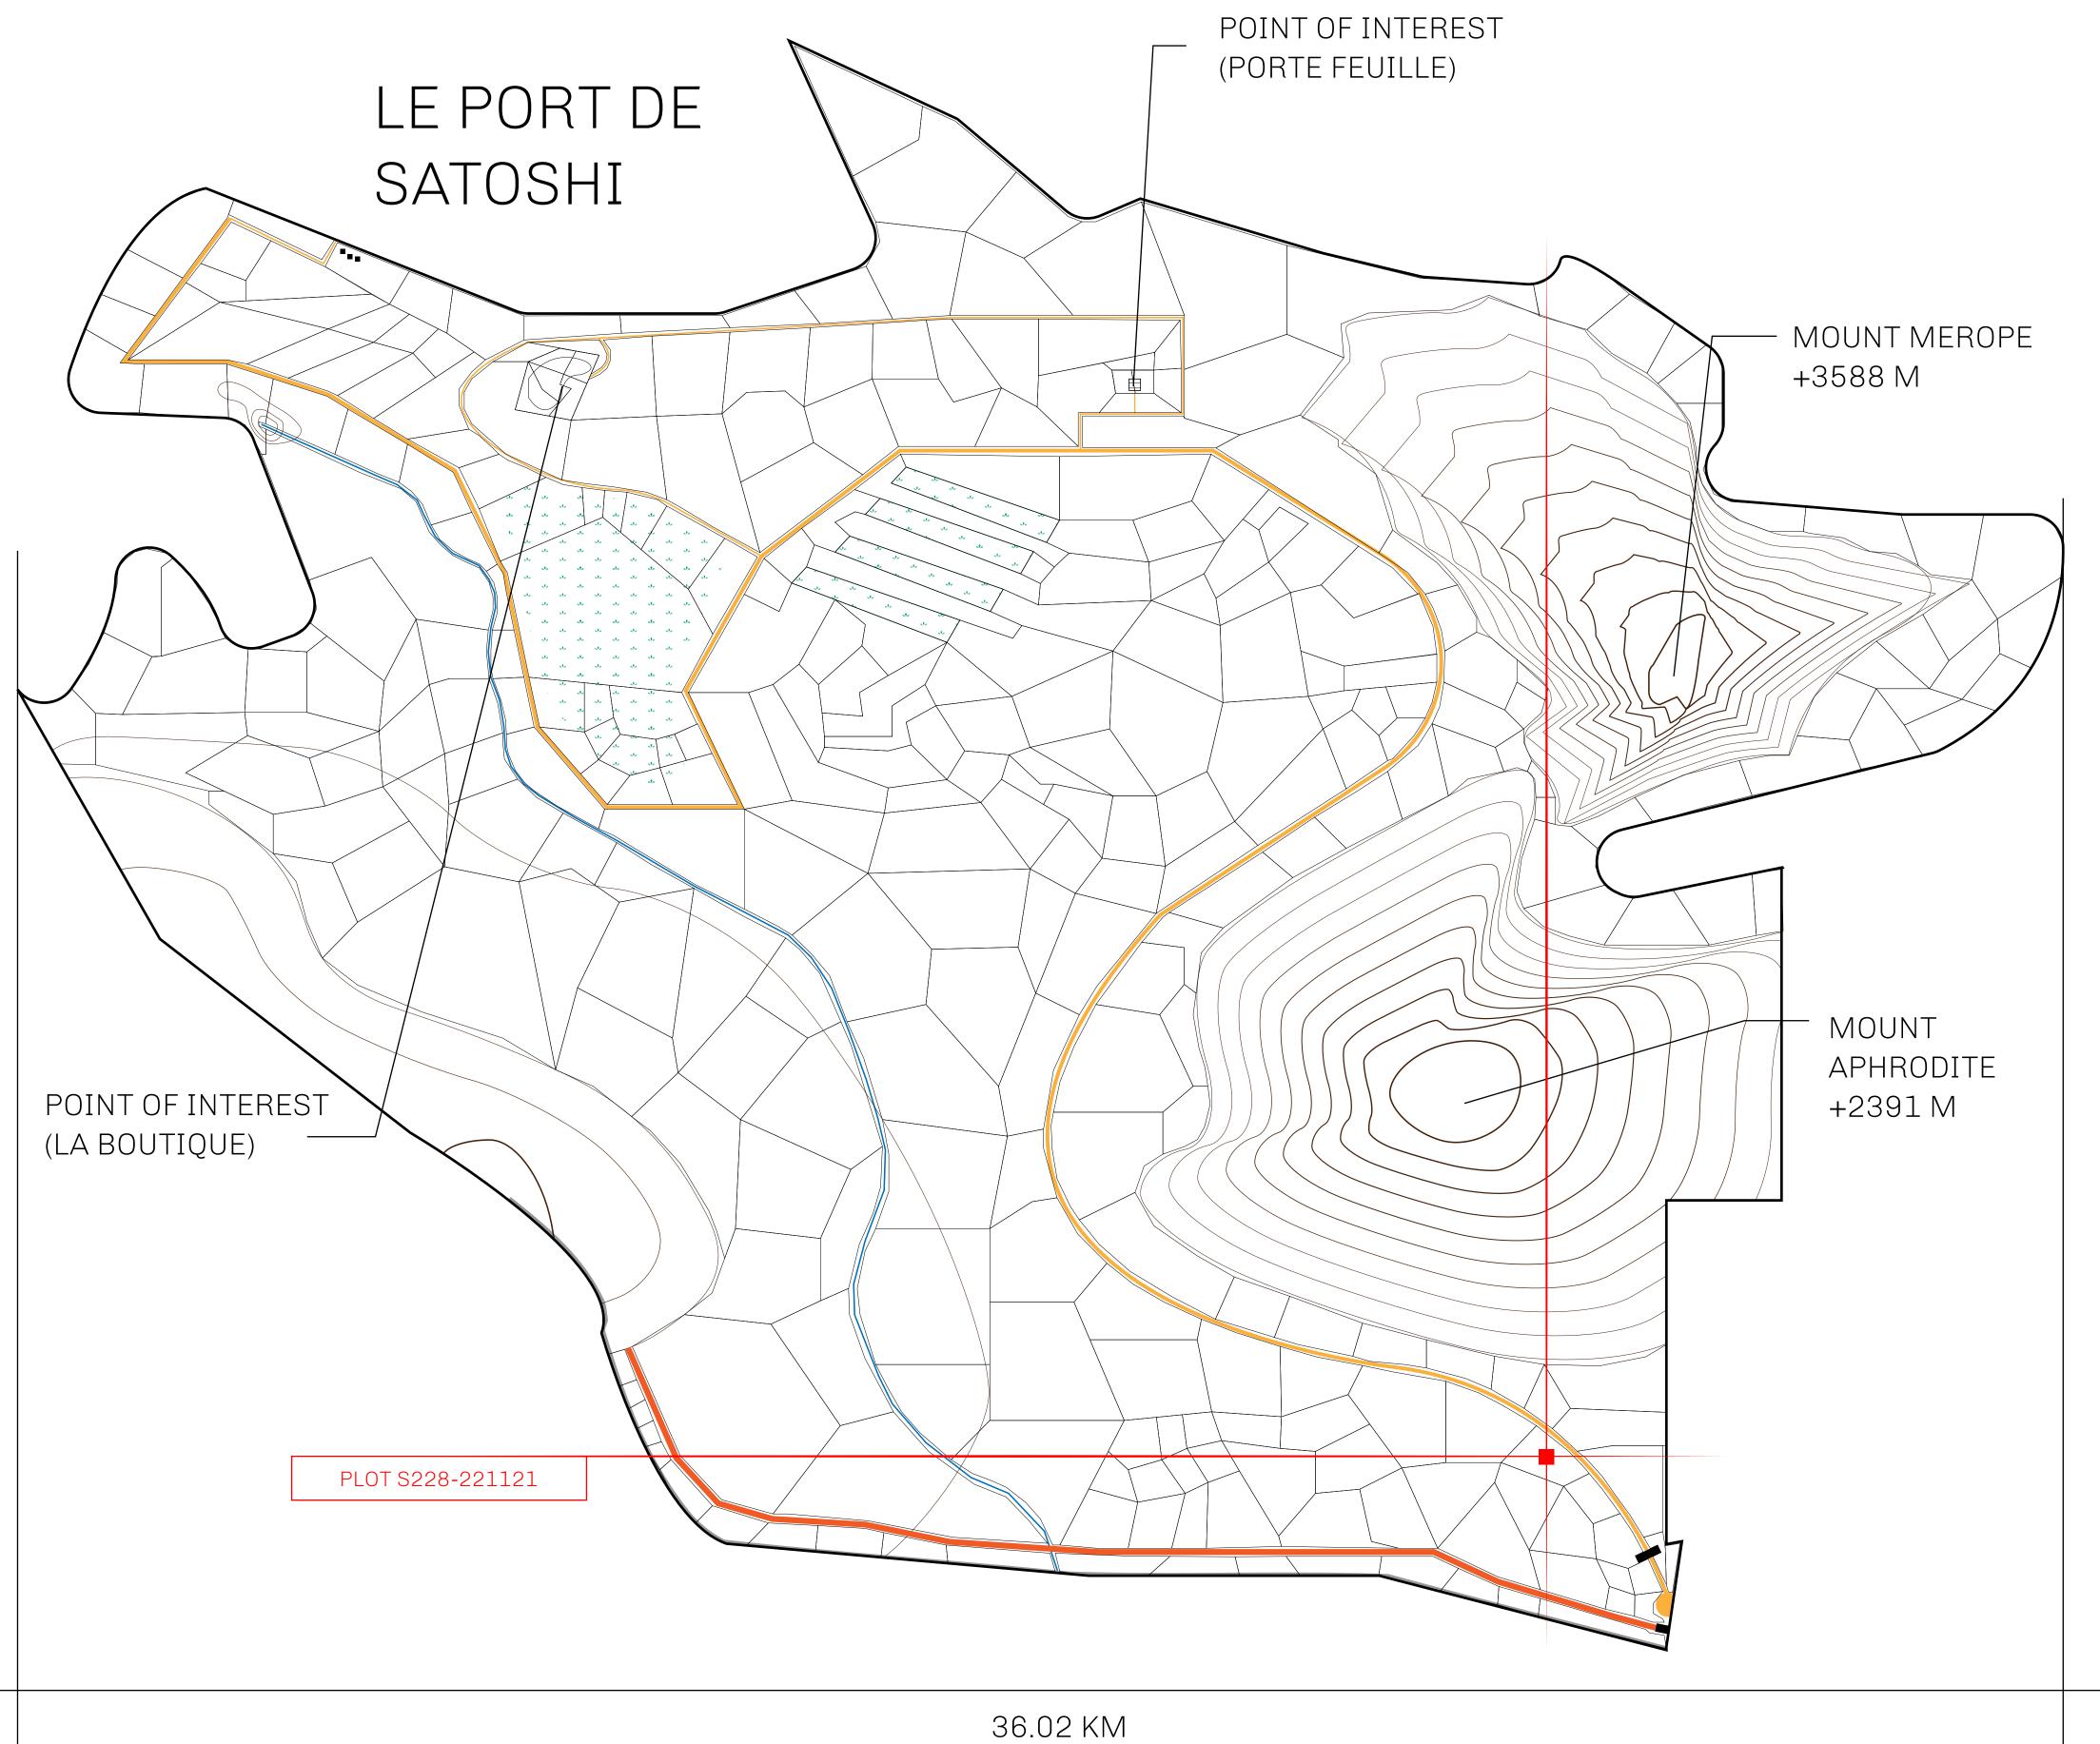

## GEOGRAPHY

COASTLINE 131 KM (81.40 MILES)

BORDERS OCEAN, THE GREAT EMPIRE, X BY SL

HIGHEST POINT MOUNT MEROPE +3588 M
LOWEST POINT THE PORT OF SATOSHI 0 M

PLOTS 331 SCALE 1:50000