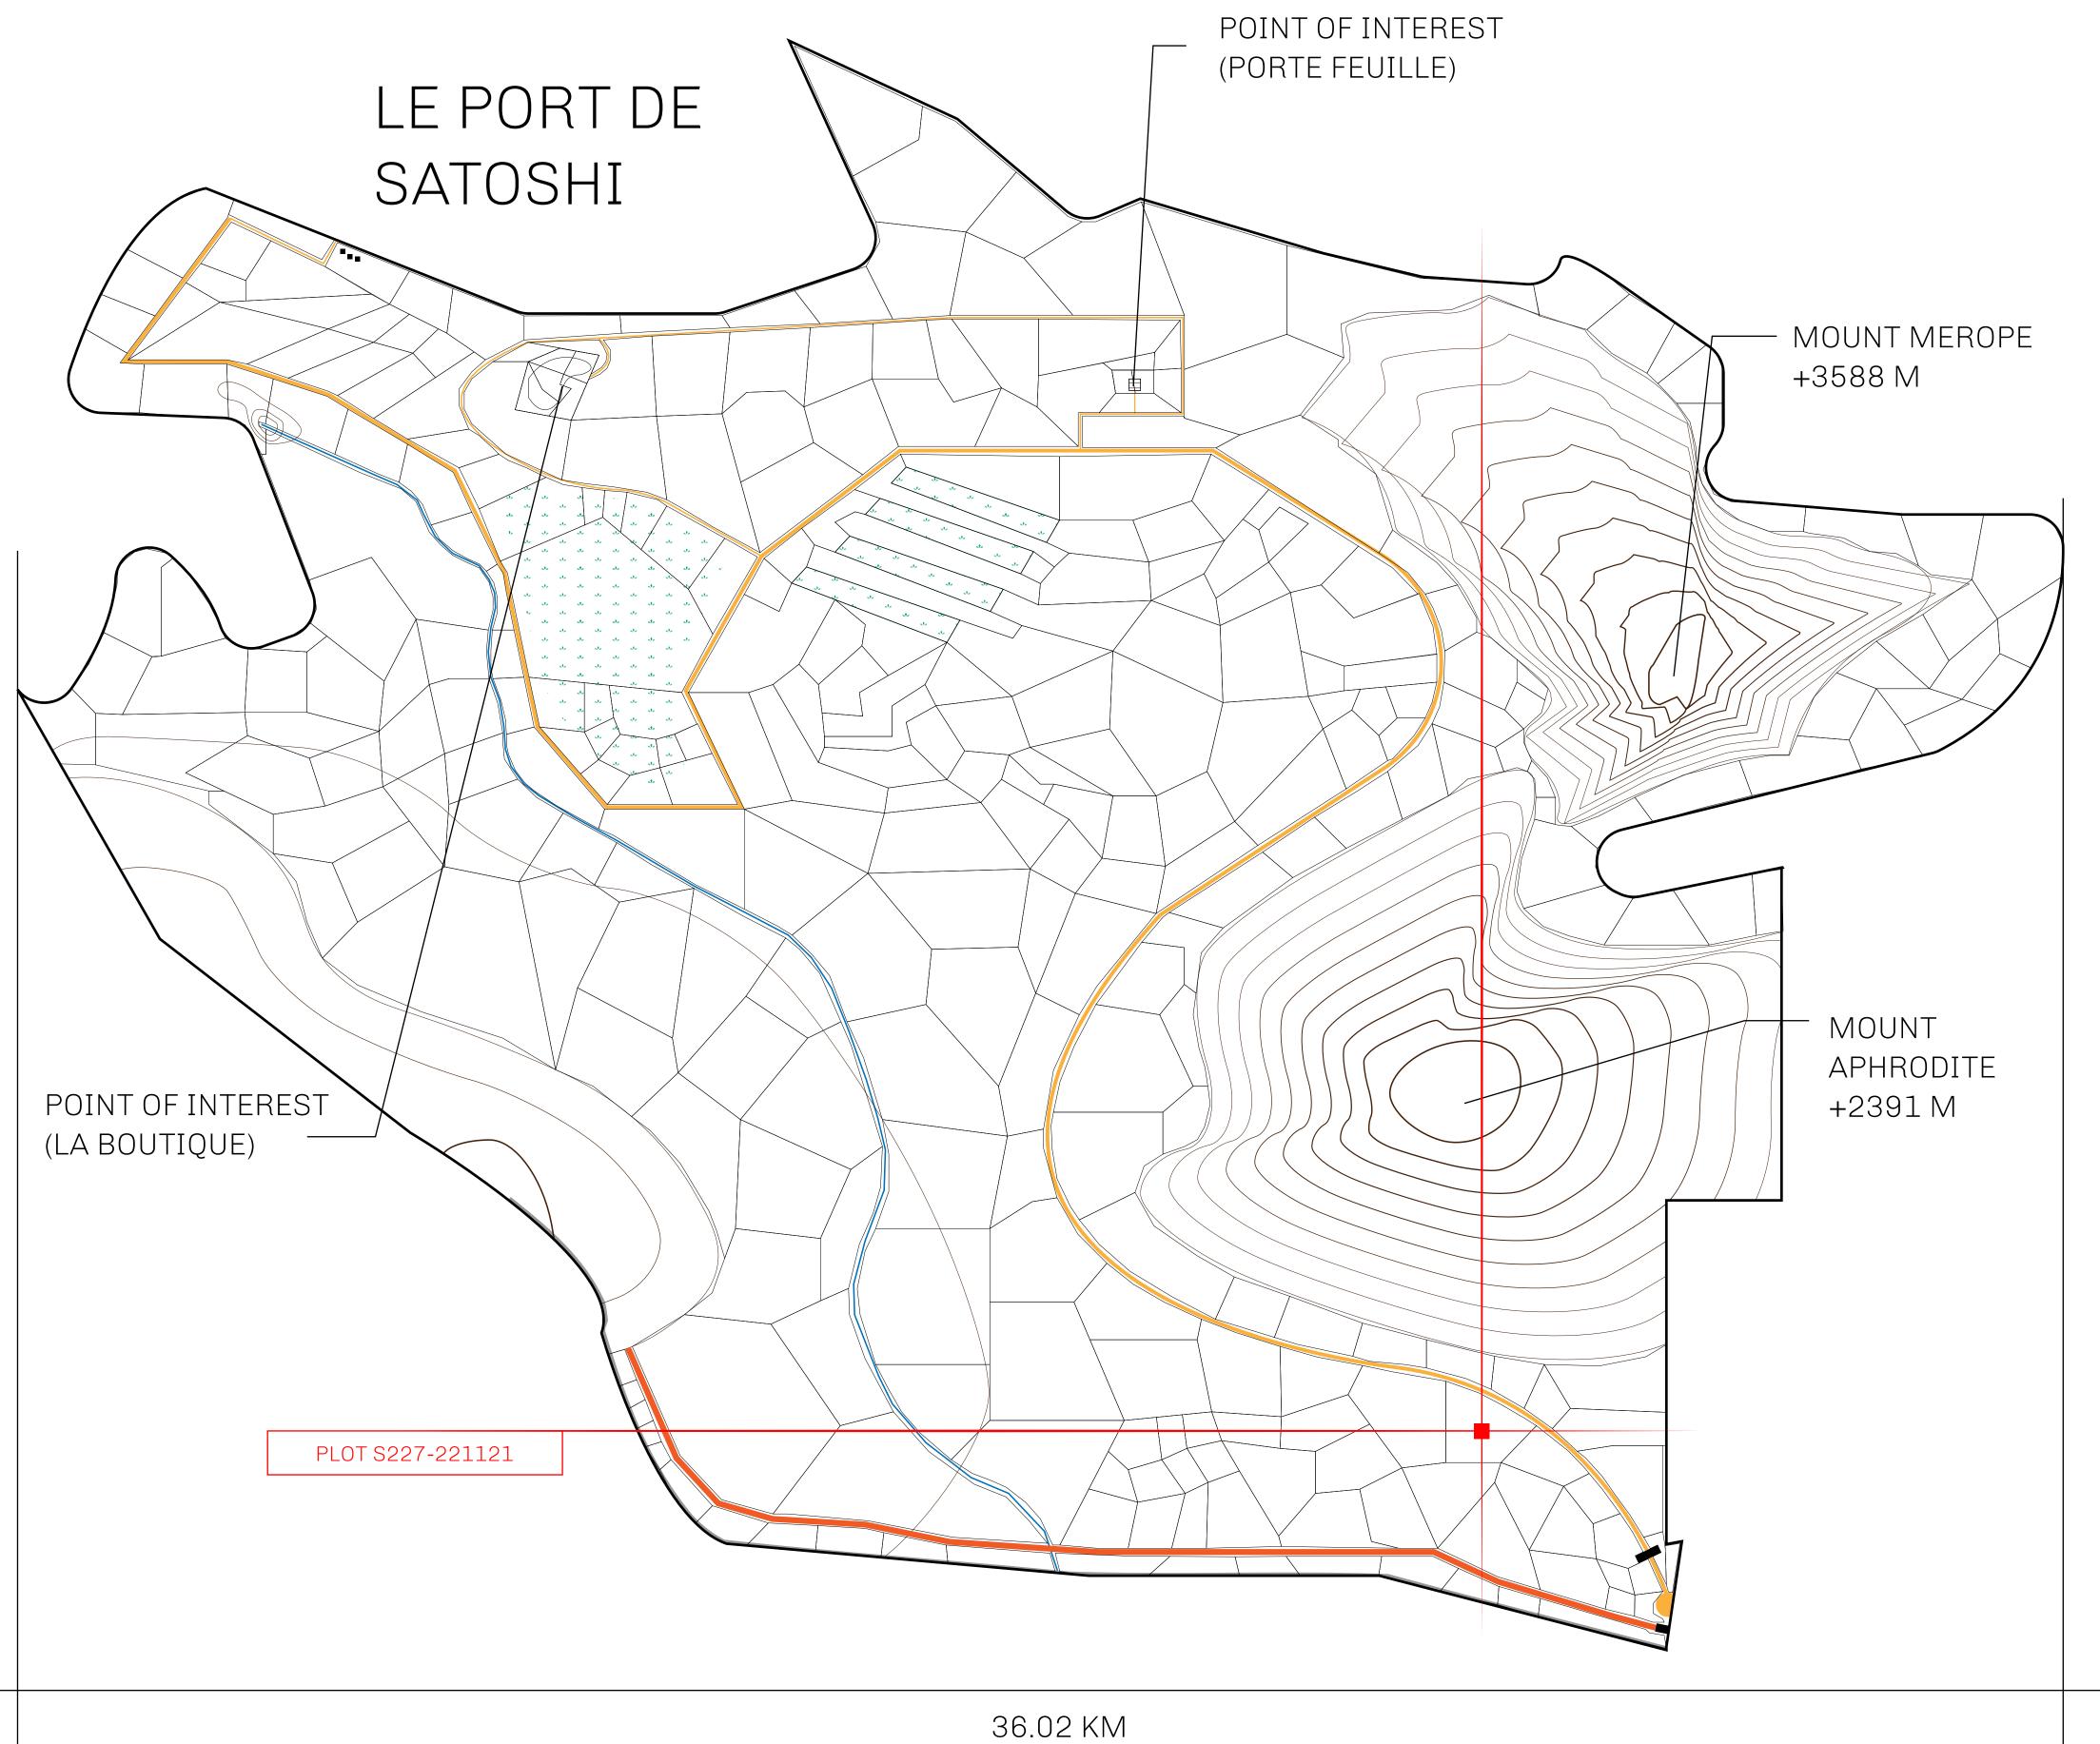

## LES SULTANS

A place of stunning beauty, Le Royaume is known for its exquisite shopping, parks, and grand boulevards. Satoshi's Lounge (the area of La Boutique and Porte Feuille) offers limited-edition and unique items only available for sale in LTT. Land, all sorts of embellishments, and widgets are sold exclusively here. All items are offered first on auction for 24 hours (with a reserve price), and if the reserve is not met, they are listed in a buy-it-now format (reserve price, plus 10%).

## GEOGRAPHY

COASTLINE 131 KM (81.40 MILES)

BORDERS OCEAN, THE GREAT EMPIRE, X BY SL

HIGHEST POINT MOUNT MEROPE +3588 M
LOWEST POINT THE PORT OF SATOSHI 0 M

PLOTS 331 SCALE 1:50000