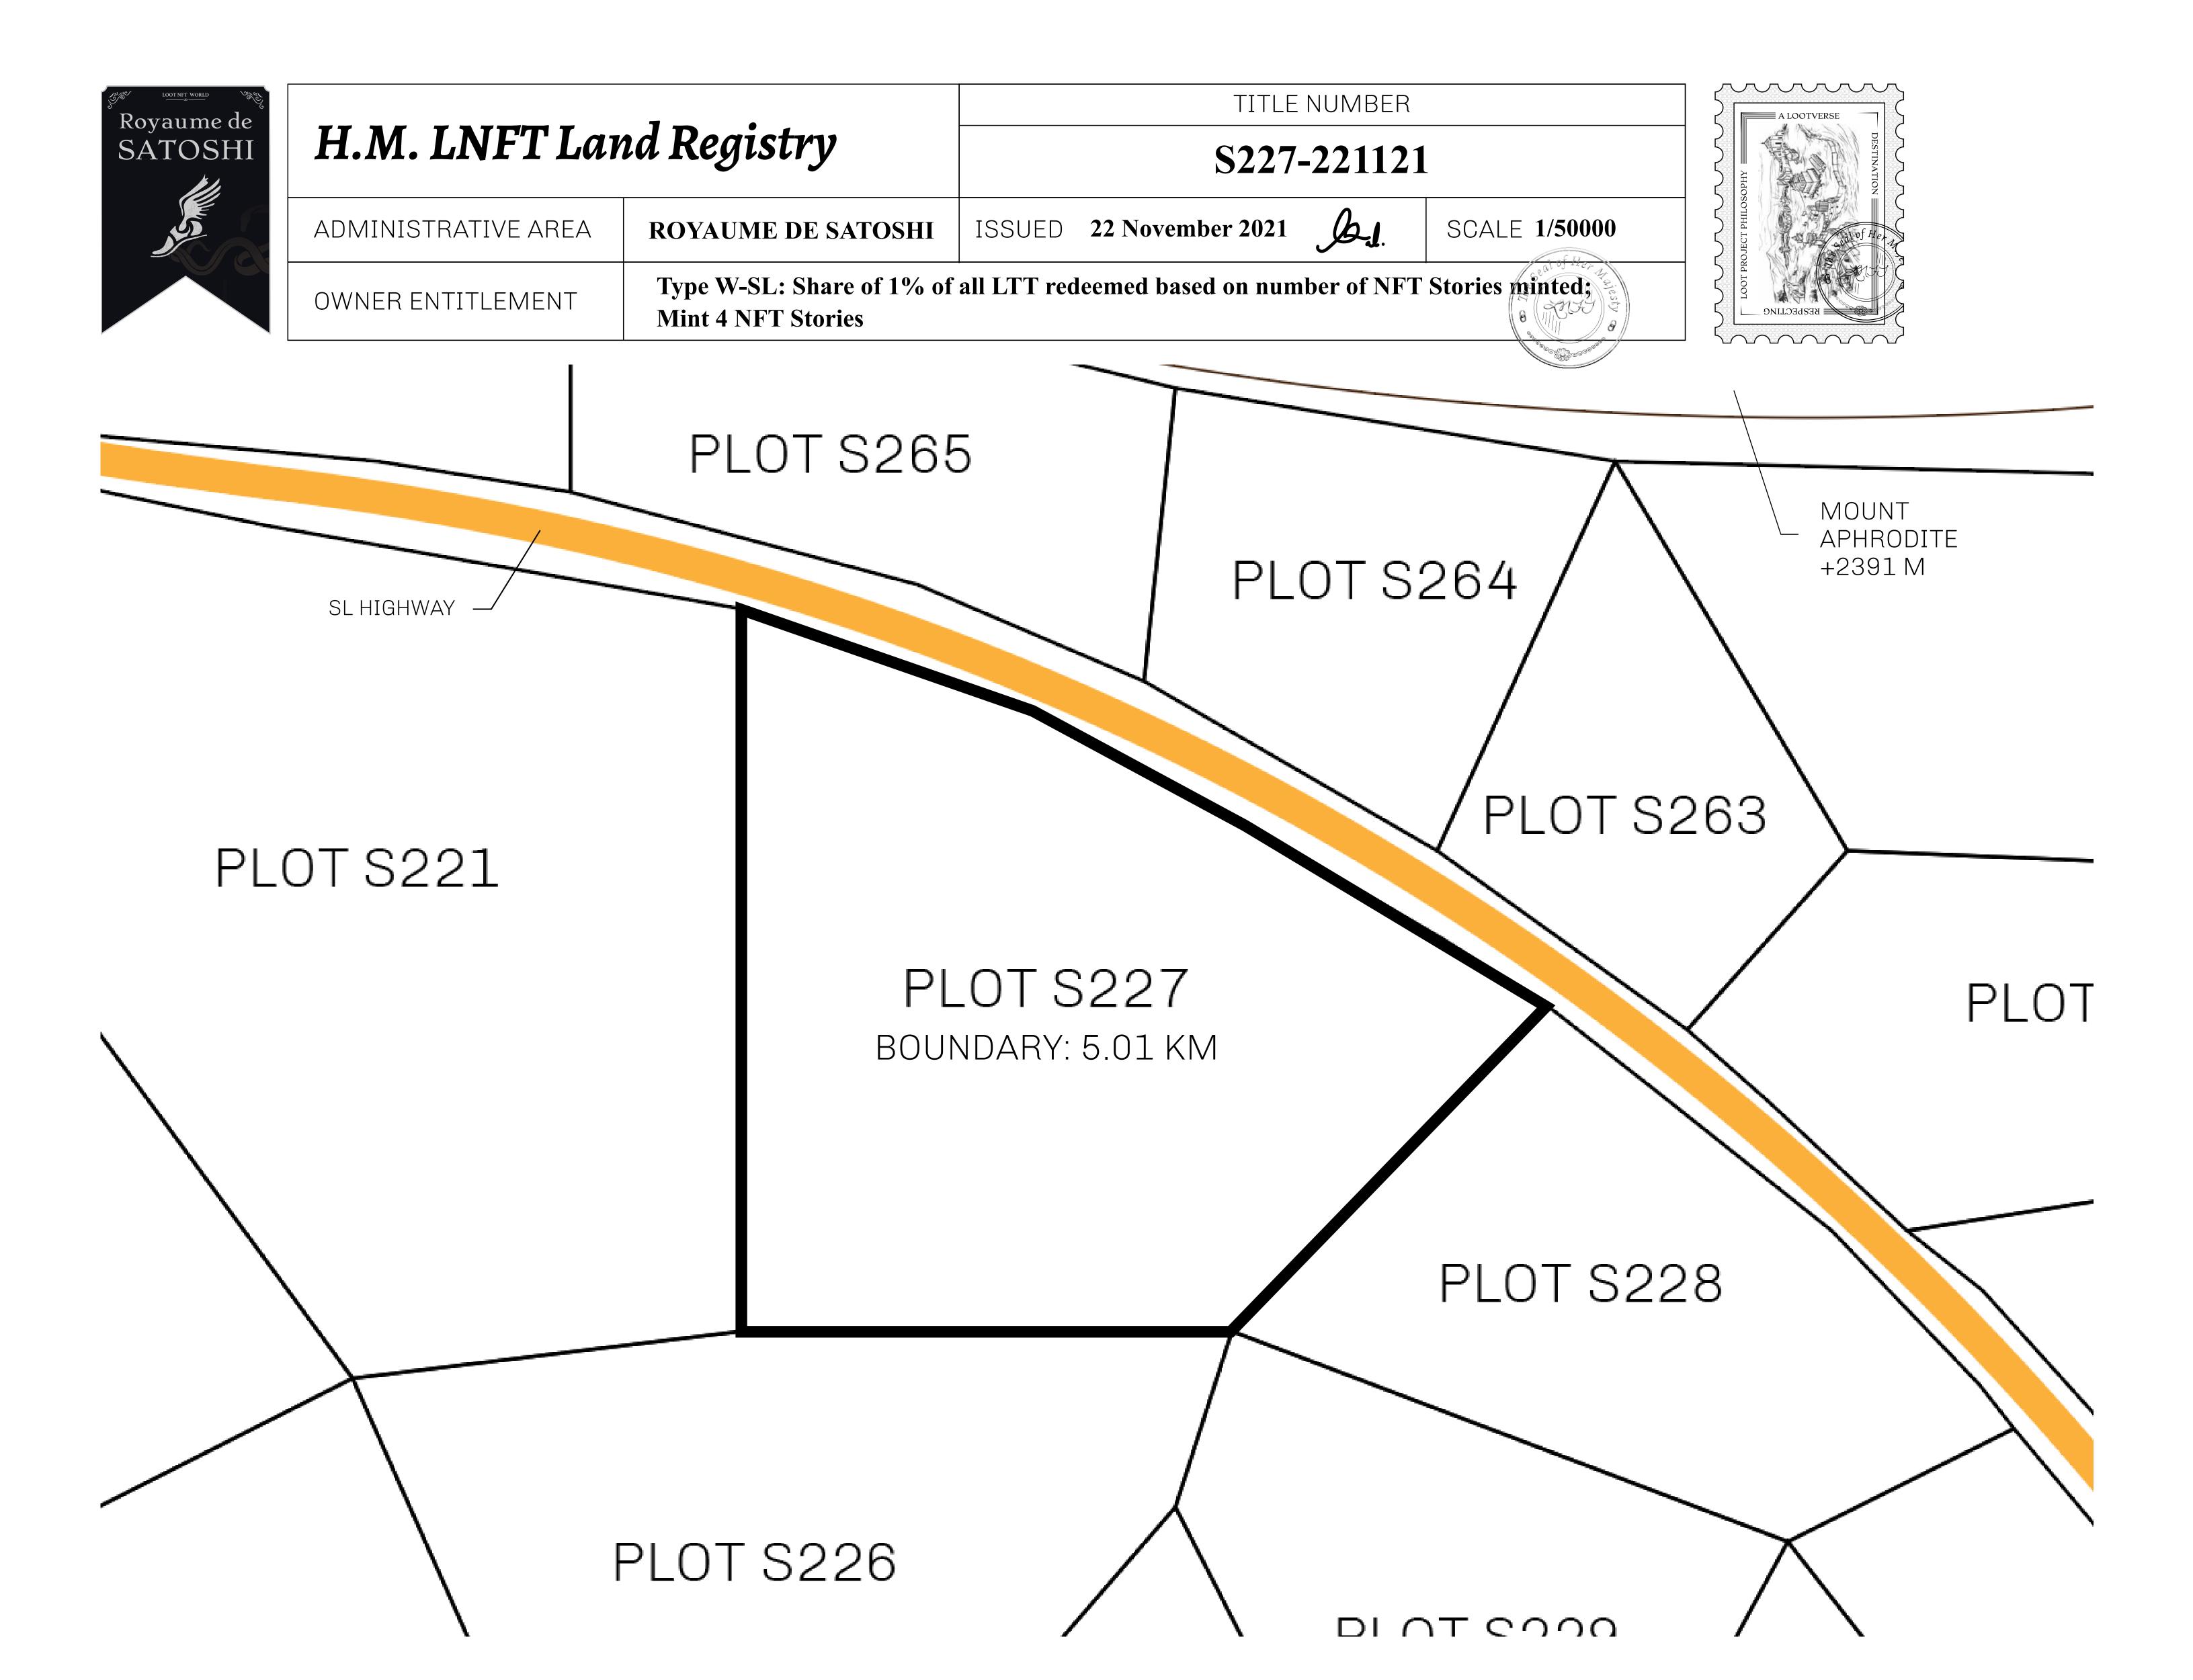

## GEOGRAPHY

COASTLINE 131 KM (81.40 MILES)

BORDERS OCEAN, THE GREAT EMPIRE, X BY SL

HIGHEST POINT MOUNT MEROPE +3588 M
LOWEST POINT THE PORT OF SATOSHI 0 M

PLOTS 331 SCALE 1:50000