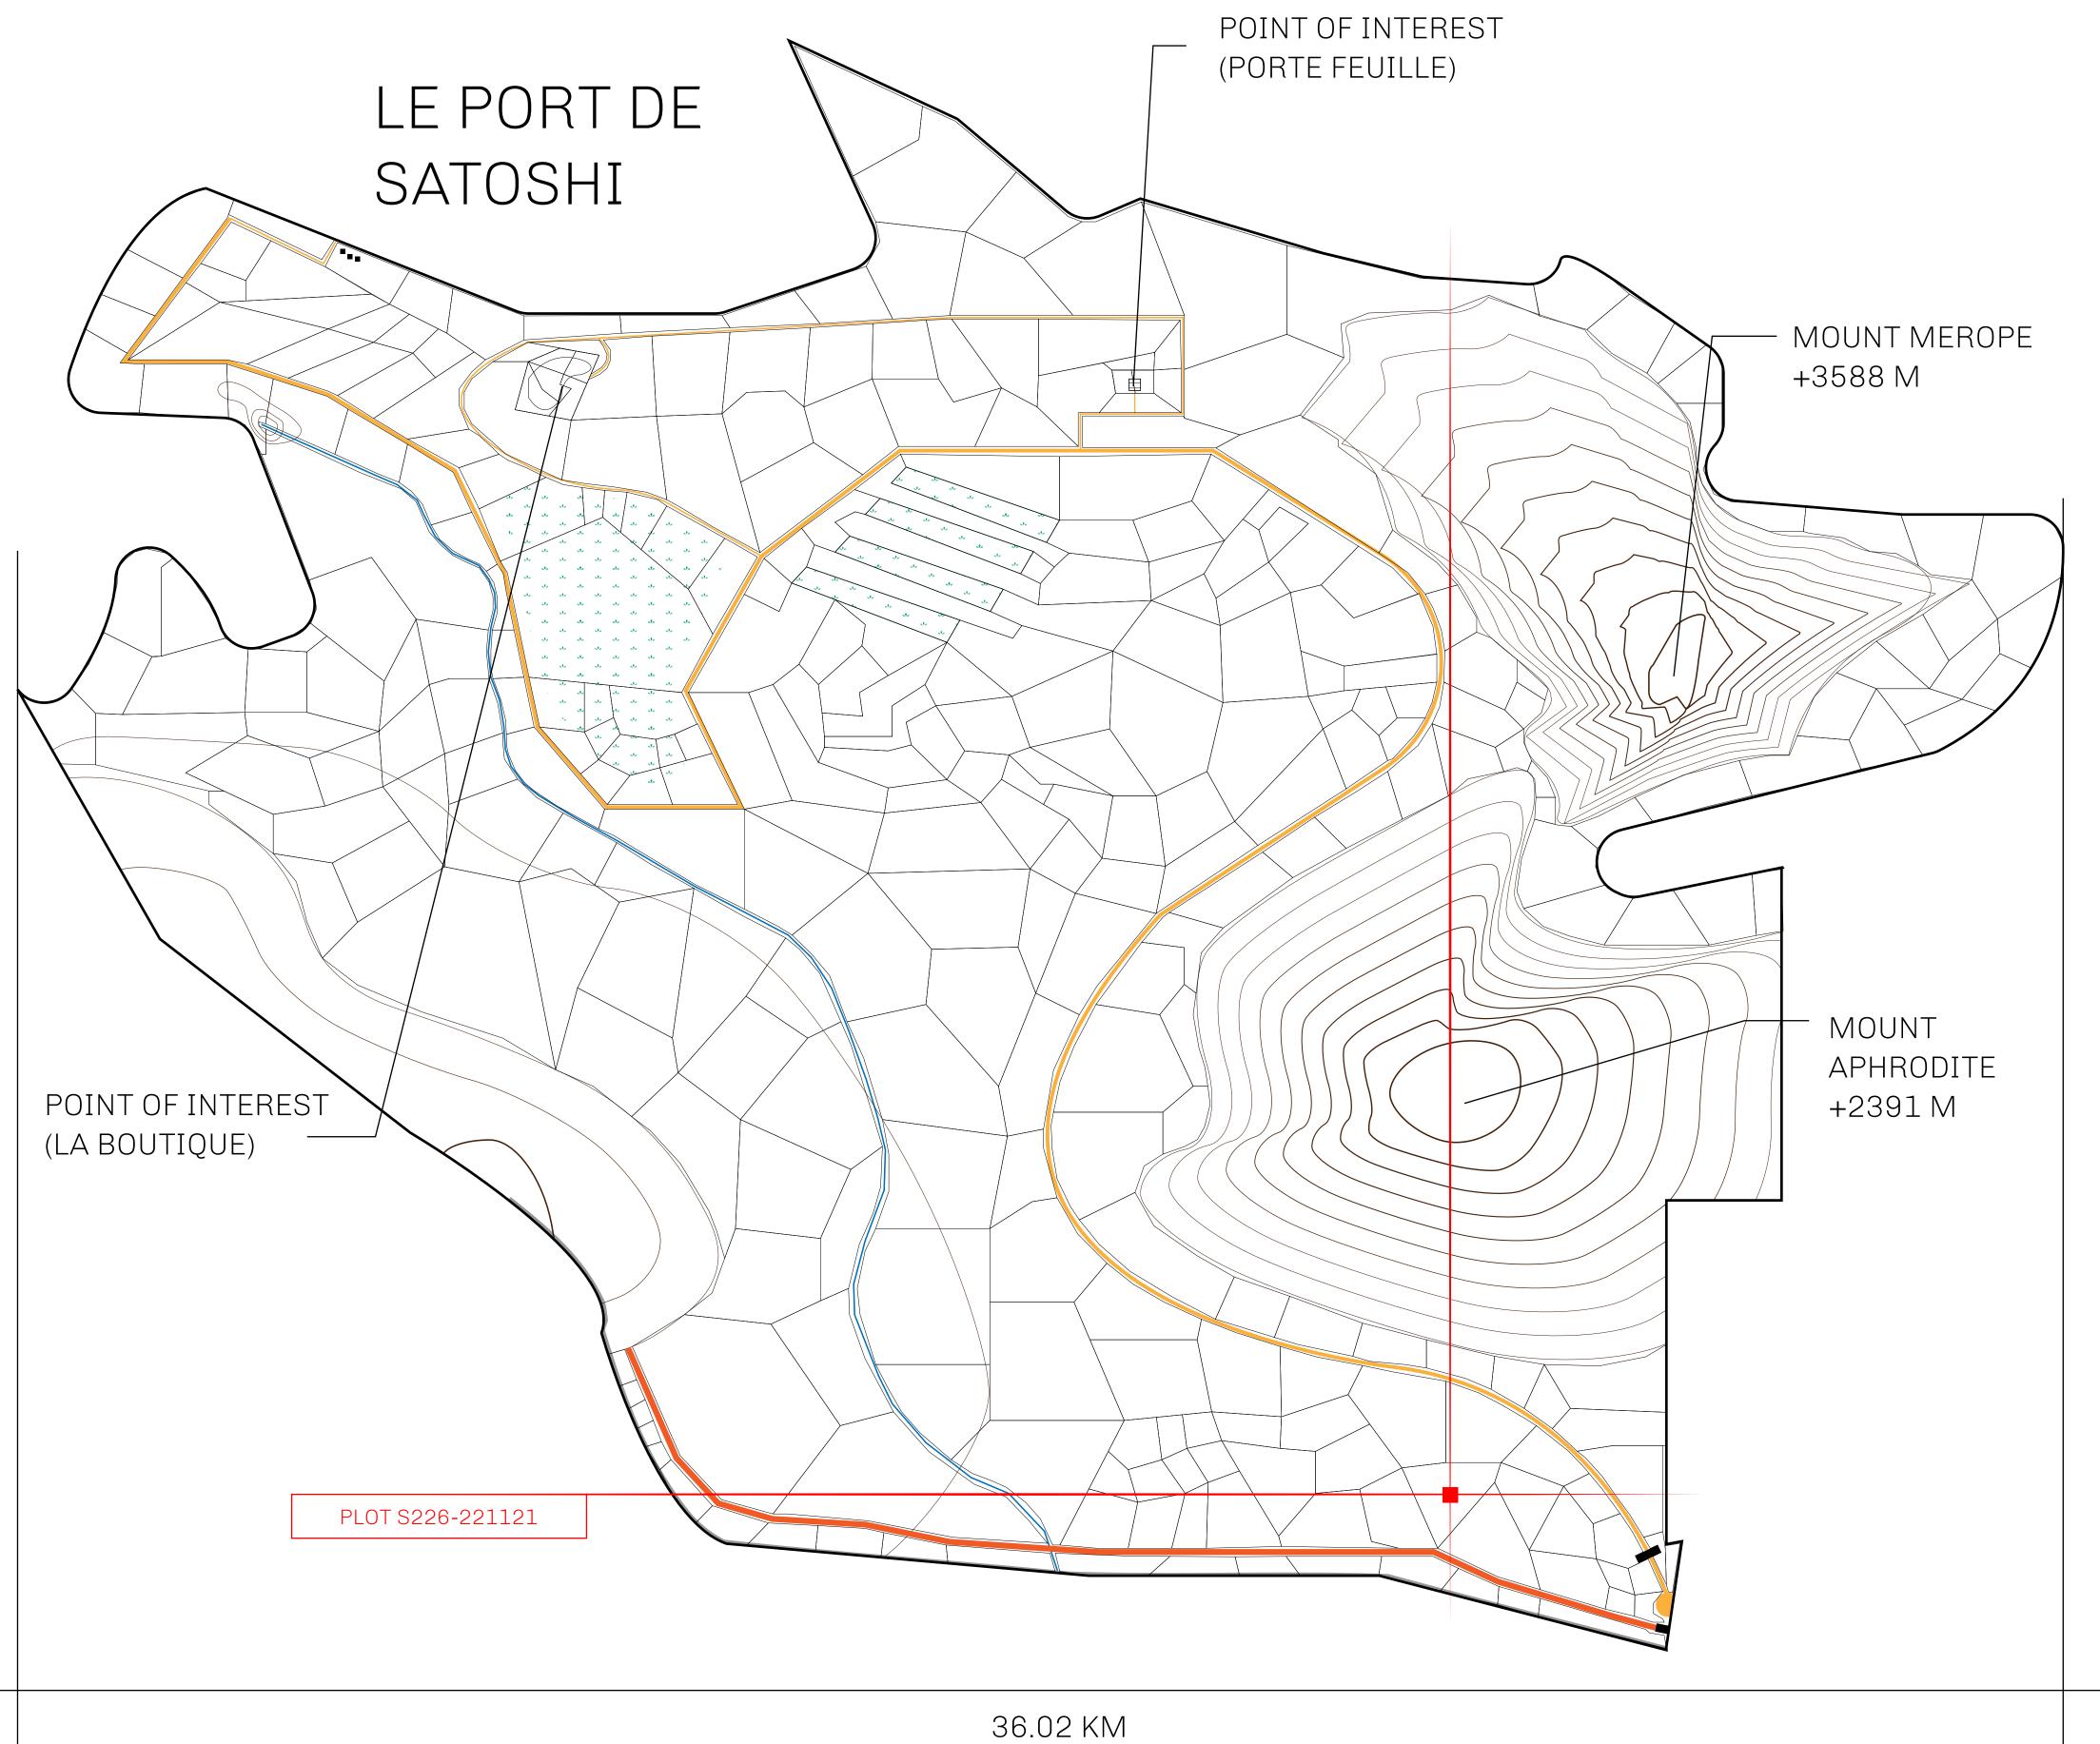

## LES SULTANS

A place of stunning beauty, Le Royaume is known for its exquisite shopping, parks, and grand boulevards. Satoshi's Lounge (the area of La Boutique and Porte Feuille) offers limited-edition and unique items only available for sale in LTT. Land, all sorts of embellishments, and widgets are sold exclusively here. All items are offered first on auction for 24 hours (with a reserve price), and if the reserve is not met, they are listed in a buy-it-now format (reserve price, plus 10%).

## GEOGRAPHY

COASTLINE 131 KM (81.40 MILES)

BORDERS OCEAN, THE GREAT EMPIRE, X BY SL

HIGHEST POINT MOUNT MEROPE +3588 M
LOWEST POINT THE PORT OF SATOSHI 0 M

PLOTS 331 SCALE 1:50000