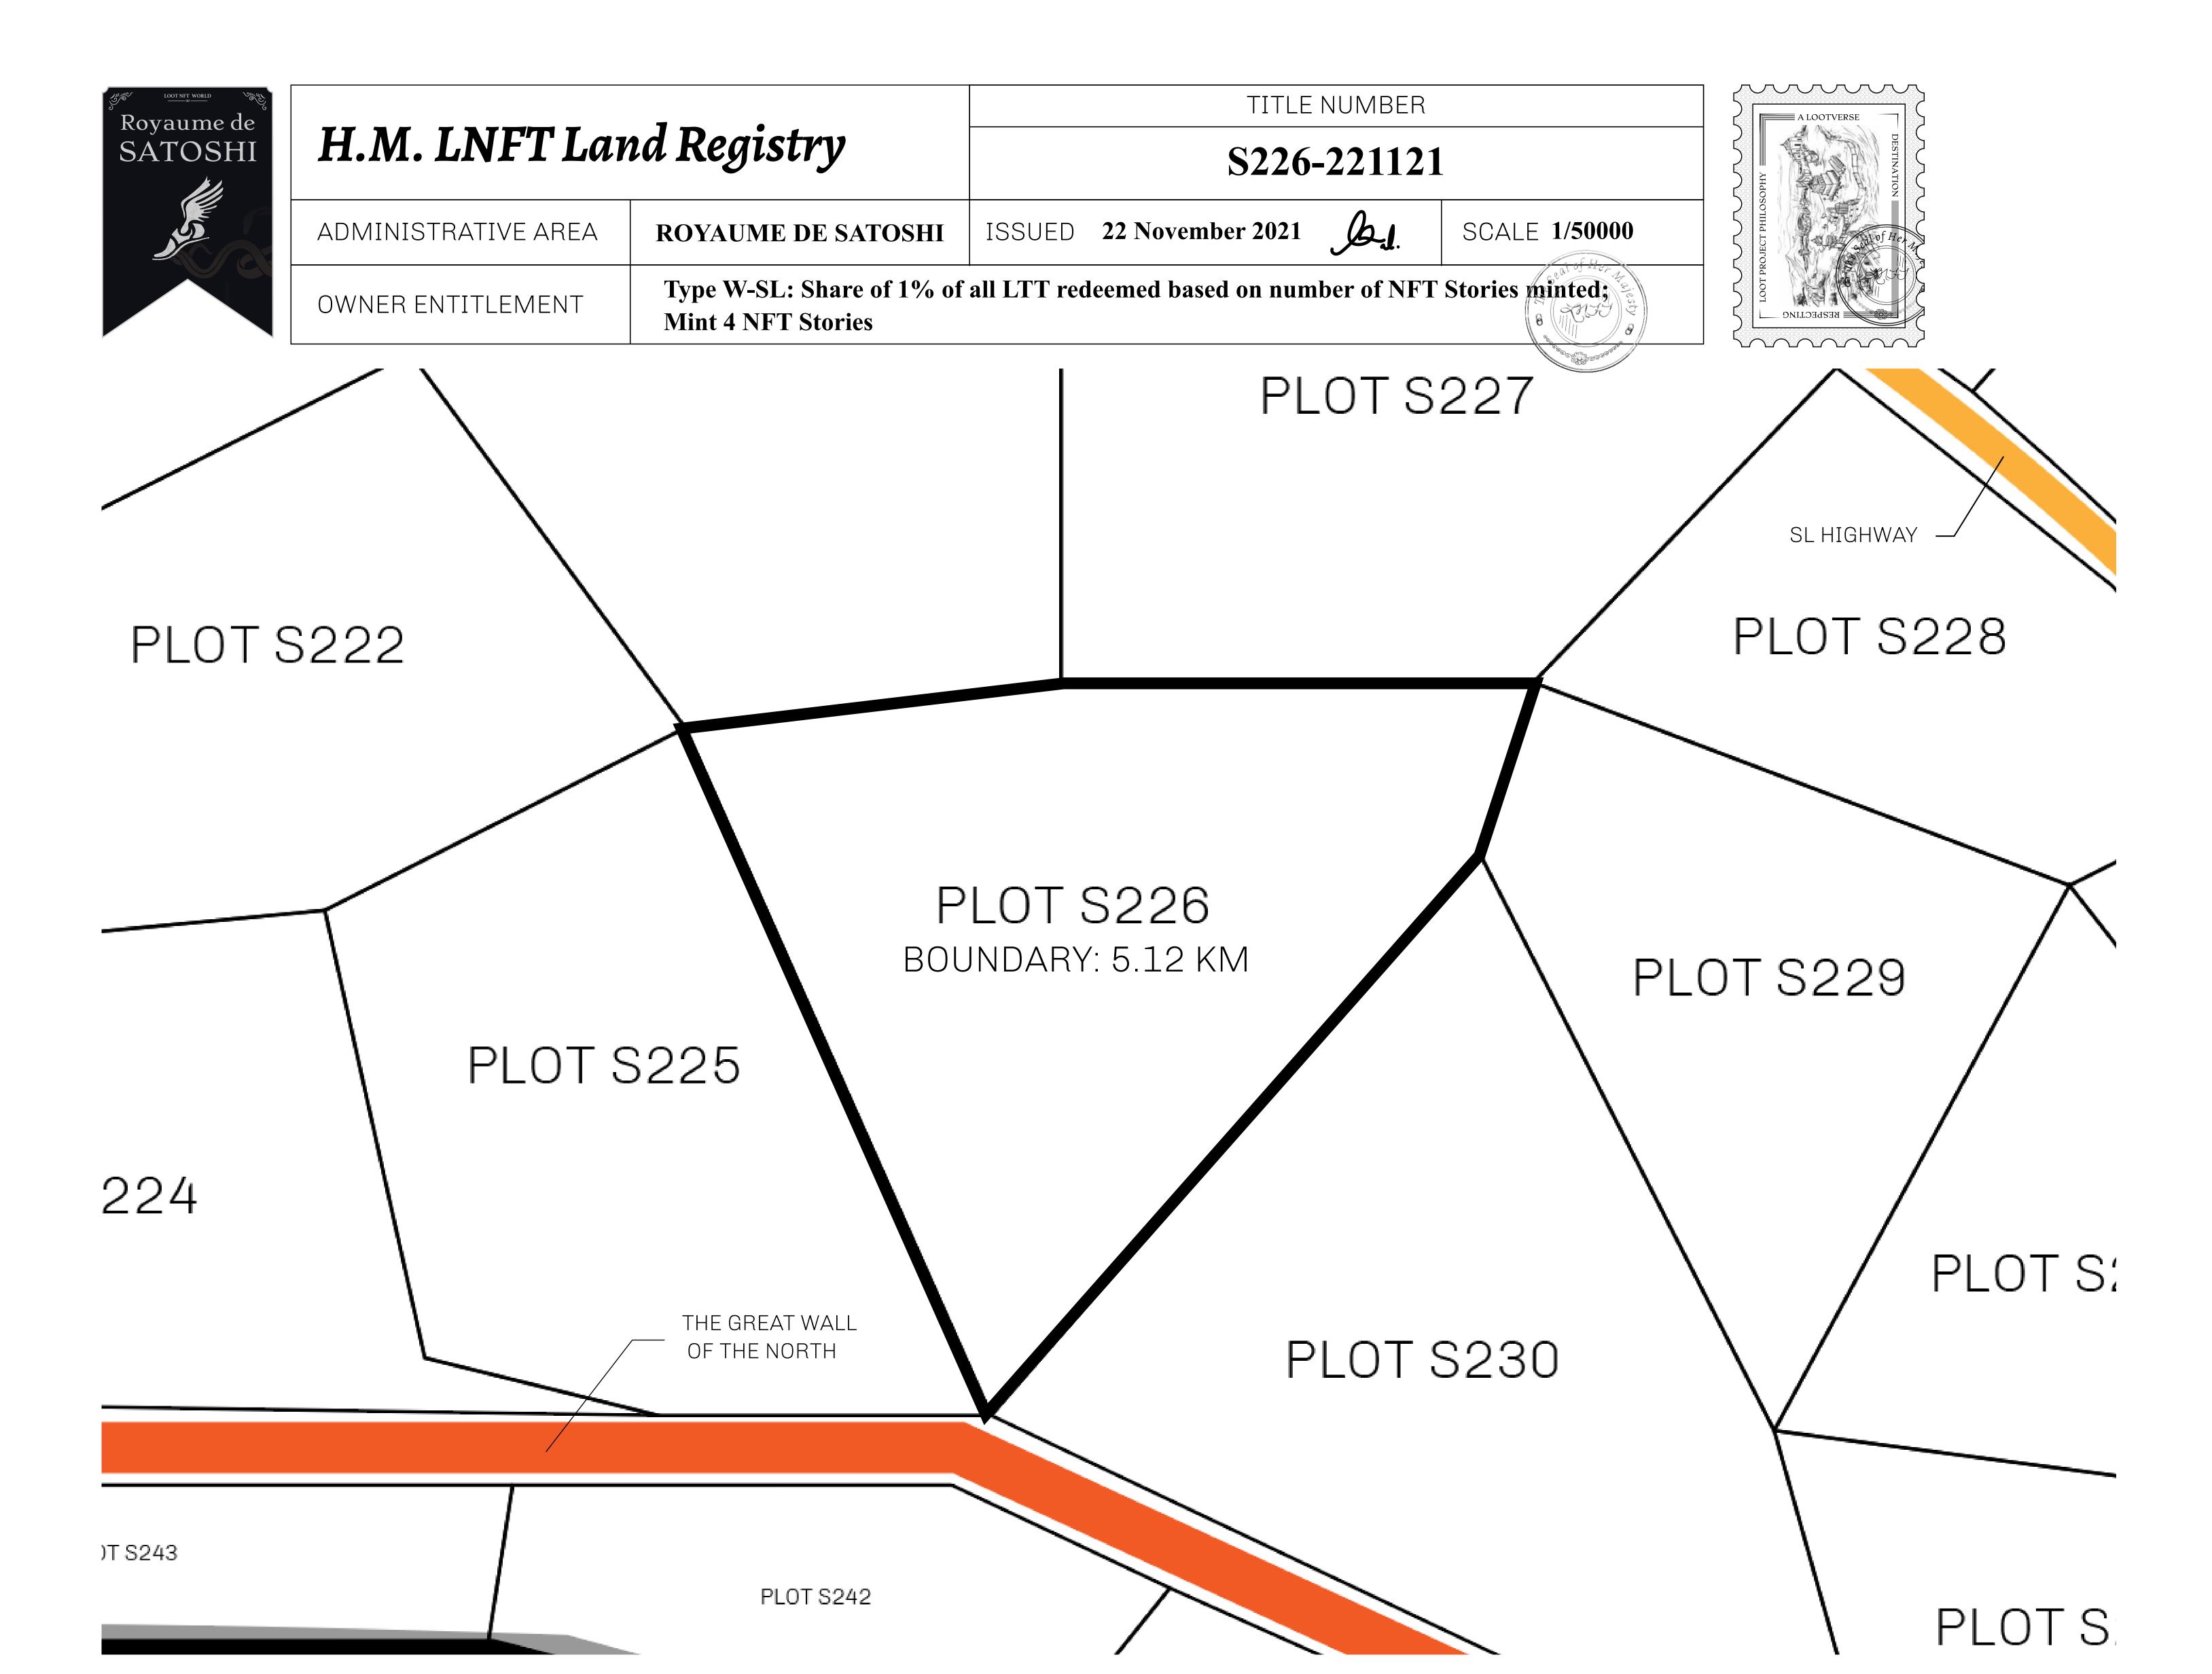

## GEOGRAPHY

COASTLINE 131 KM (81.40 MILES)

BORDERS OCEAN, THE GREAT EMPIRE, X BY SL

HIGHEST POINT MOUNT MEROPE +3588 M
LOWEST POINT THE PORT OF SATOSHI 0 M

PLOTS 331 SCALE 1:50000