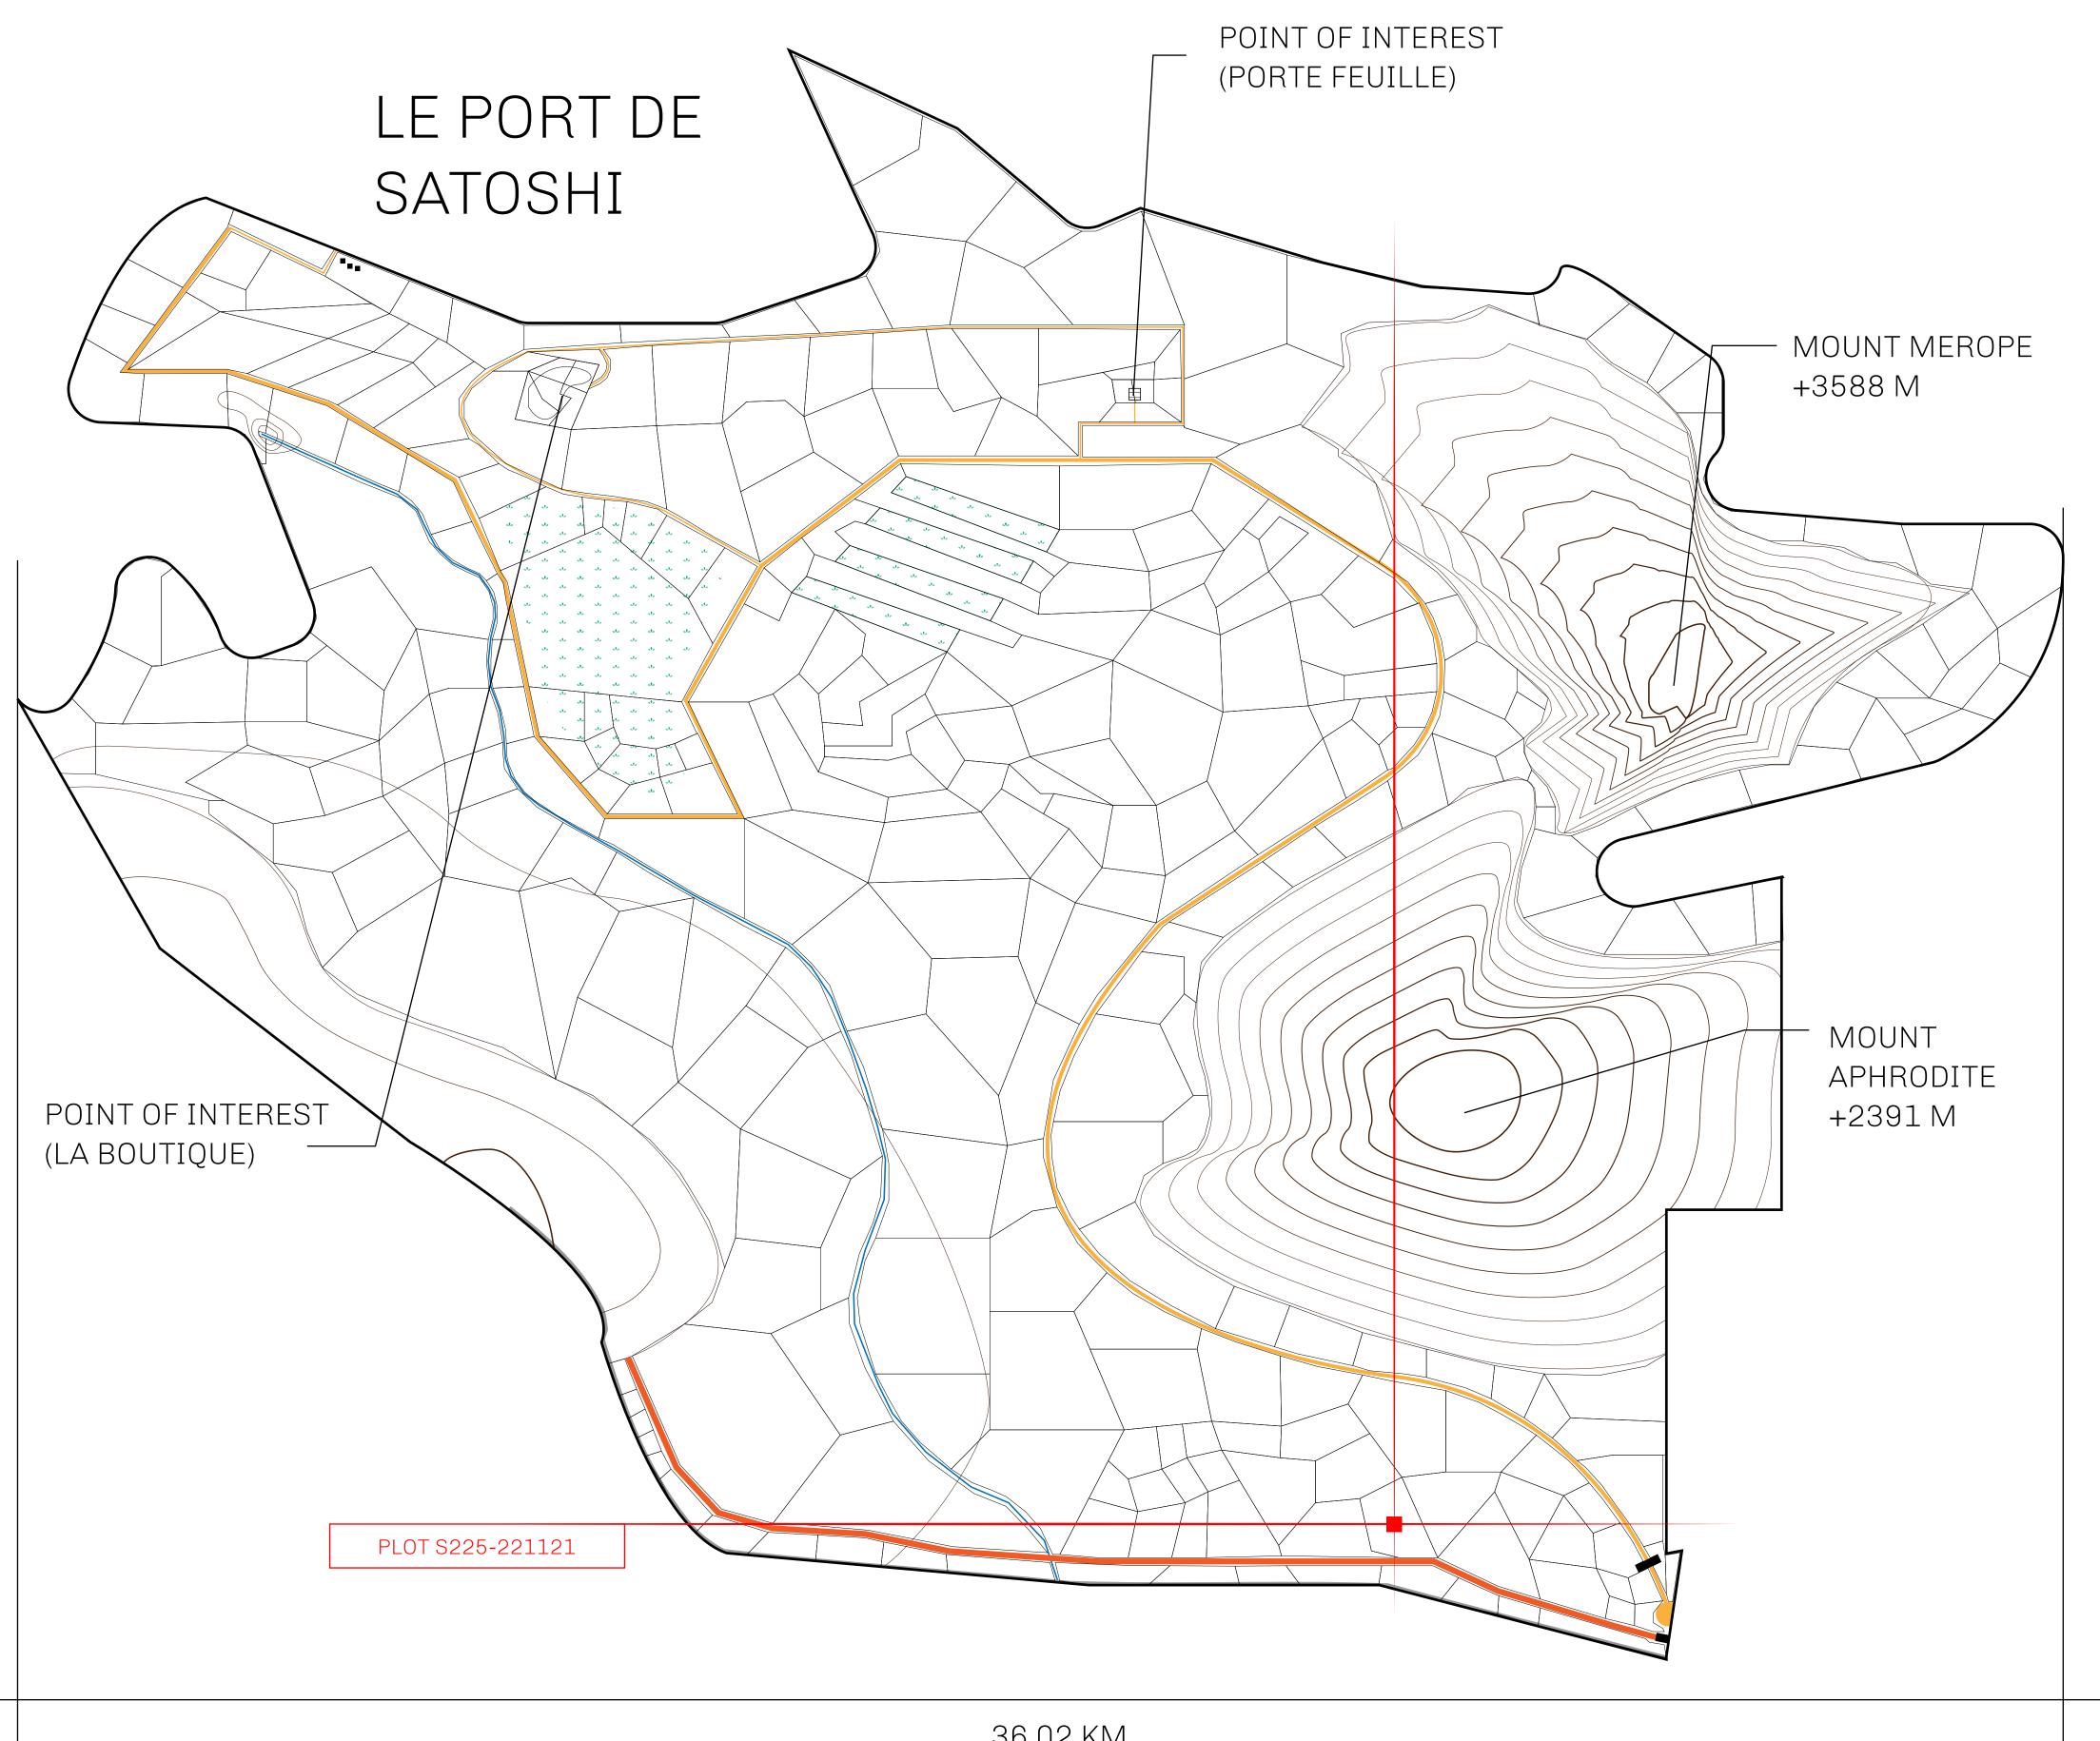

## LES SULTANS

A place of stunning beauty, Le Royaume is known for its exquisite shopping, parks, and grand boulevards. Satoshi's Lounge (the area of La Boutique and Porte Feuille) offers limited-edition and unique items only available for sale in LTT. Land, all sorts of embellishments, and widgets are sold exclusively here. All items are offered first on auction for 24 hours (with a reserve price), and if the reserve is not met, they are listed in a buy-it-now format (reserve price, plus 10%).

## GEOGRAPHY

COASTLINE 131 KM (81.40 MILES)

BORDERS OCEAN, THE GREAT EMPIRE, X BY SL

HIGHEST POINT MOUNT MEROPE +3588 M LOWEST POINT THE PORT OF SATOSHI 0 M

PLOTS 331 SCALE 1:50000