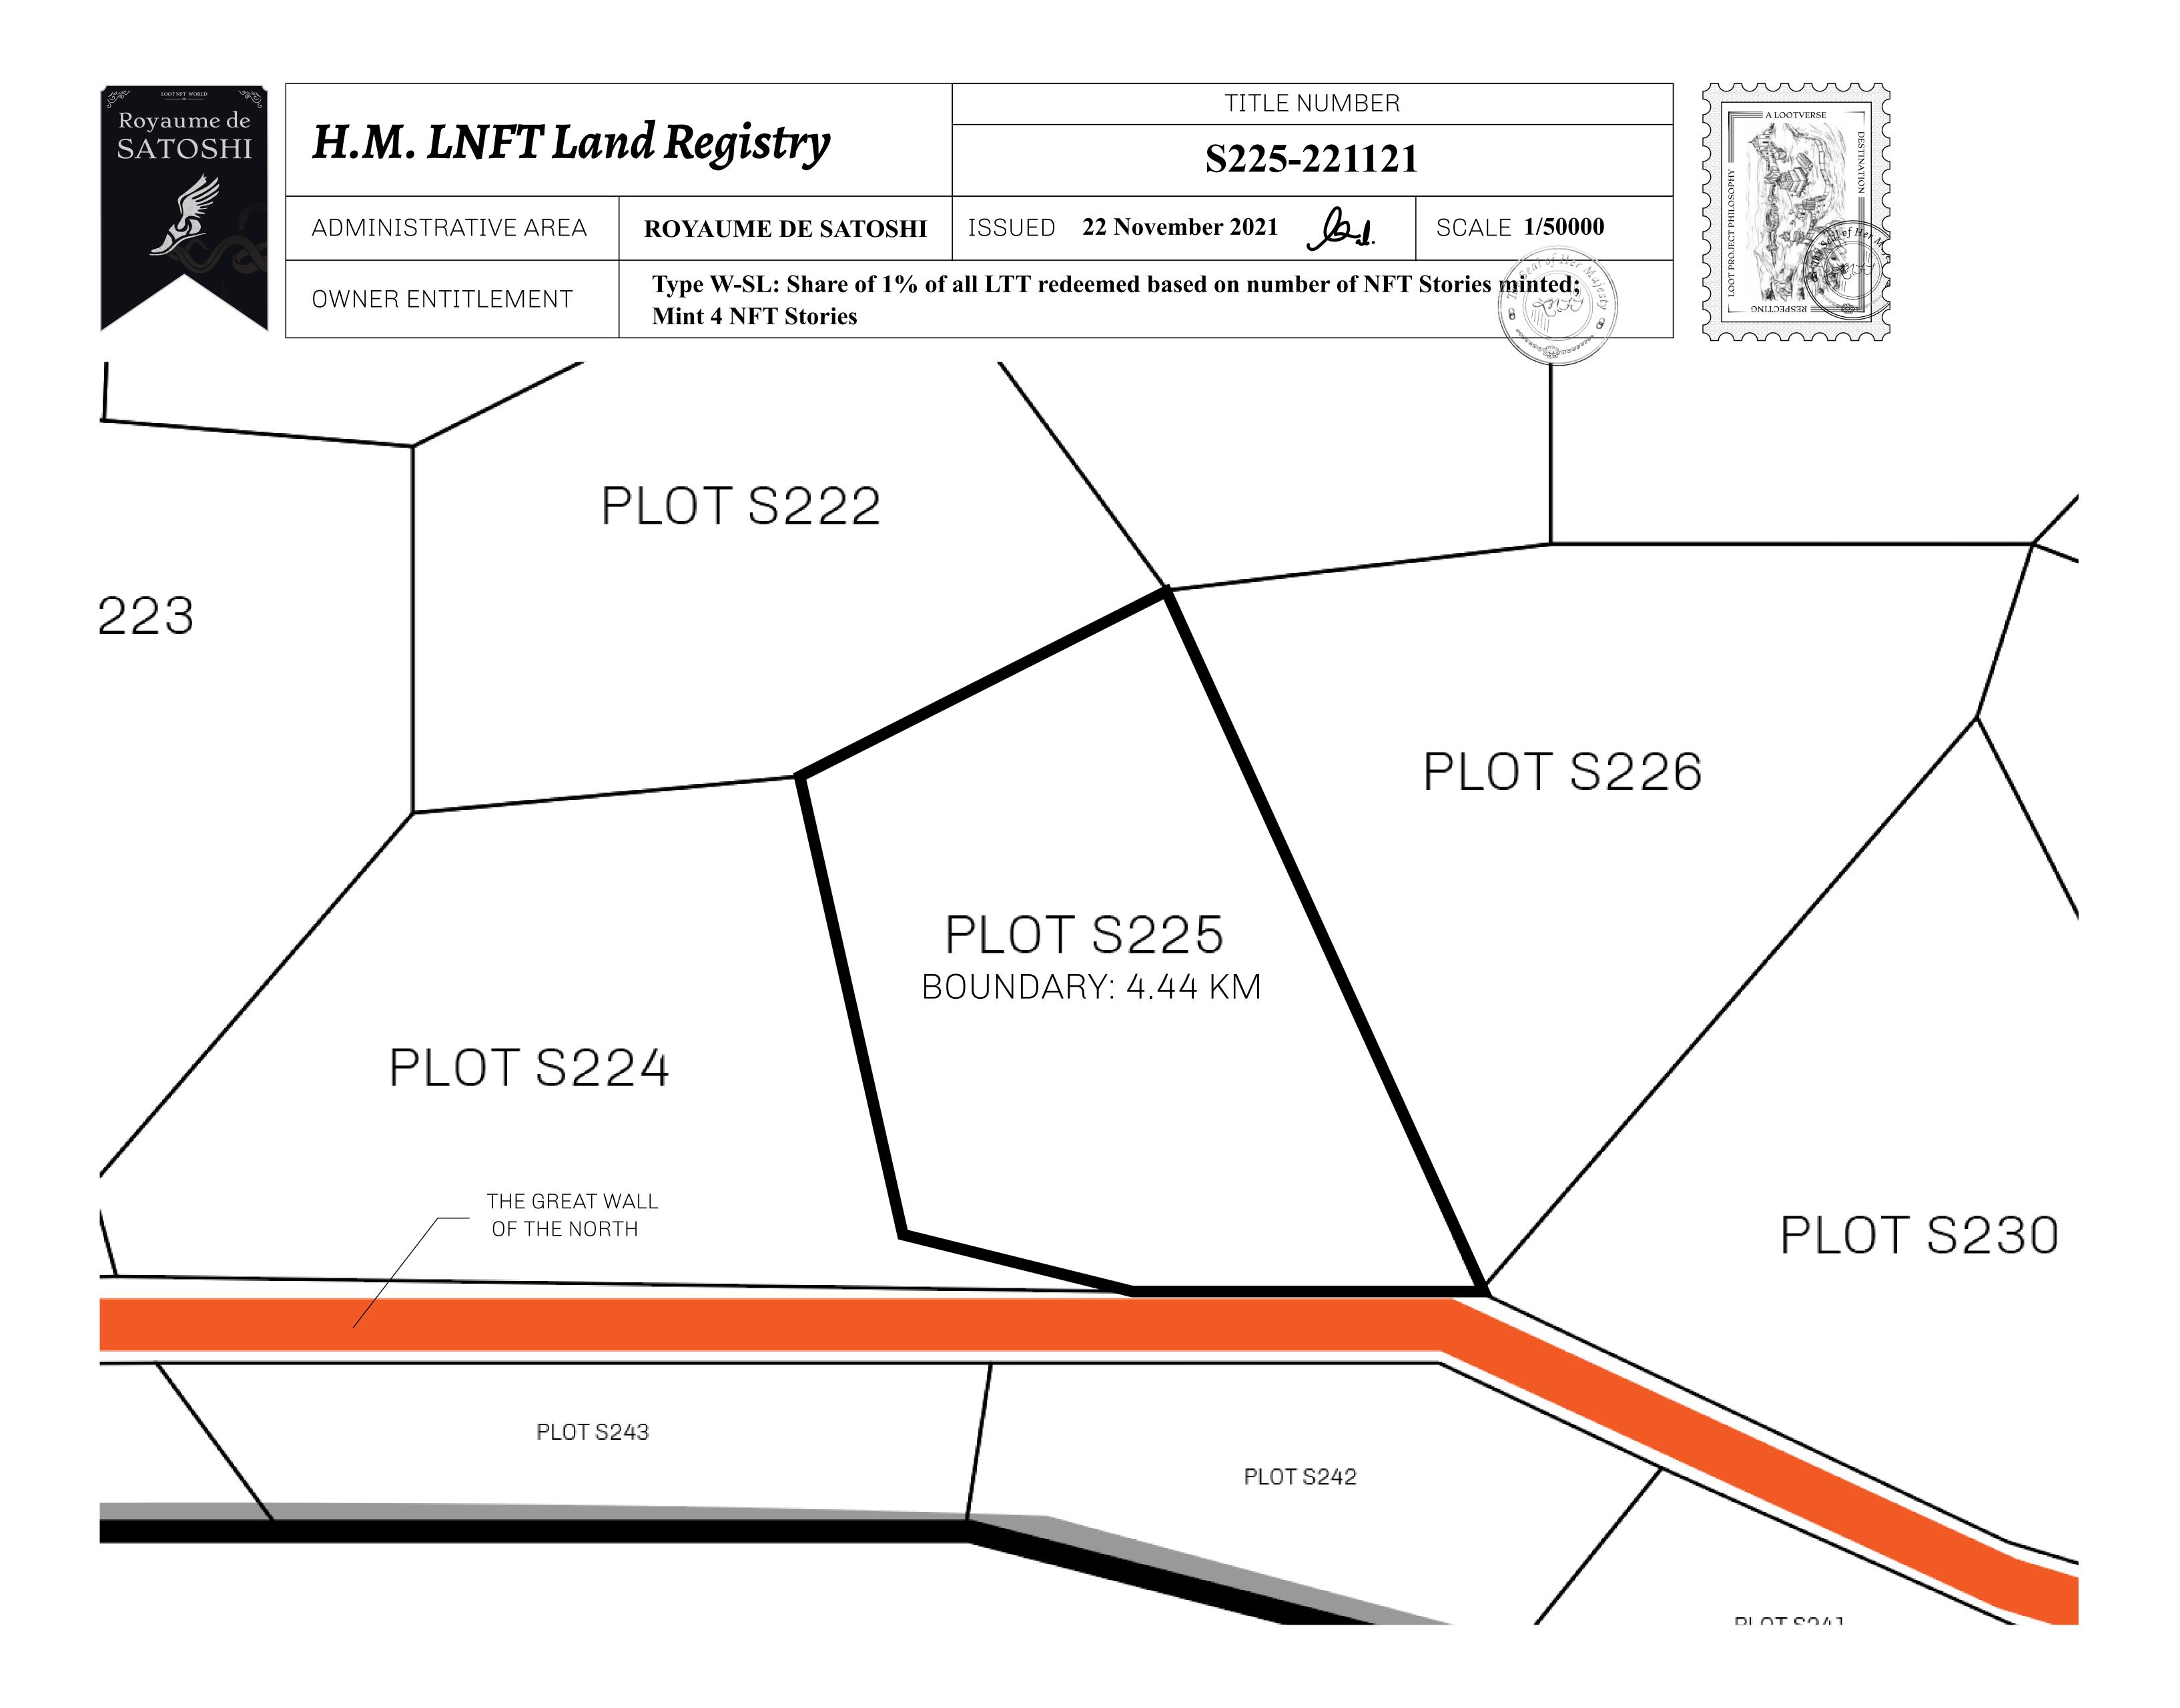

## GEOGRAPHY

COASTLINE 131 KM (81.40 MILES)

BORDERS OCEAN, THE GREAT EMPIRE, X BY SL

HIGHEST POINT MOUNT MEROPE +3588 M LOWEST POINT THE PORT OF SATOSHI 0 M

PLOTS 331 SCALE 1:50000