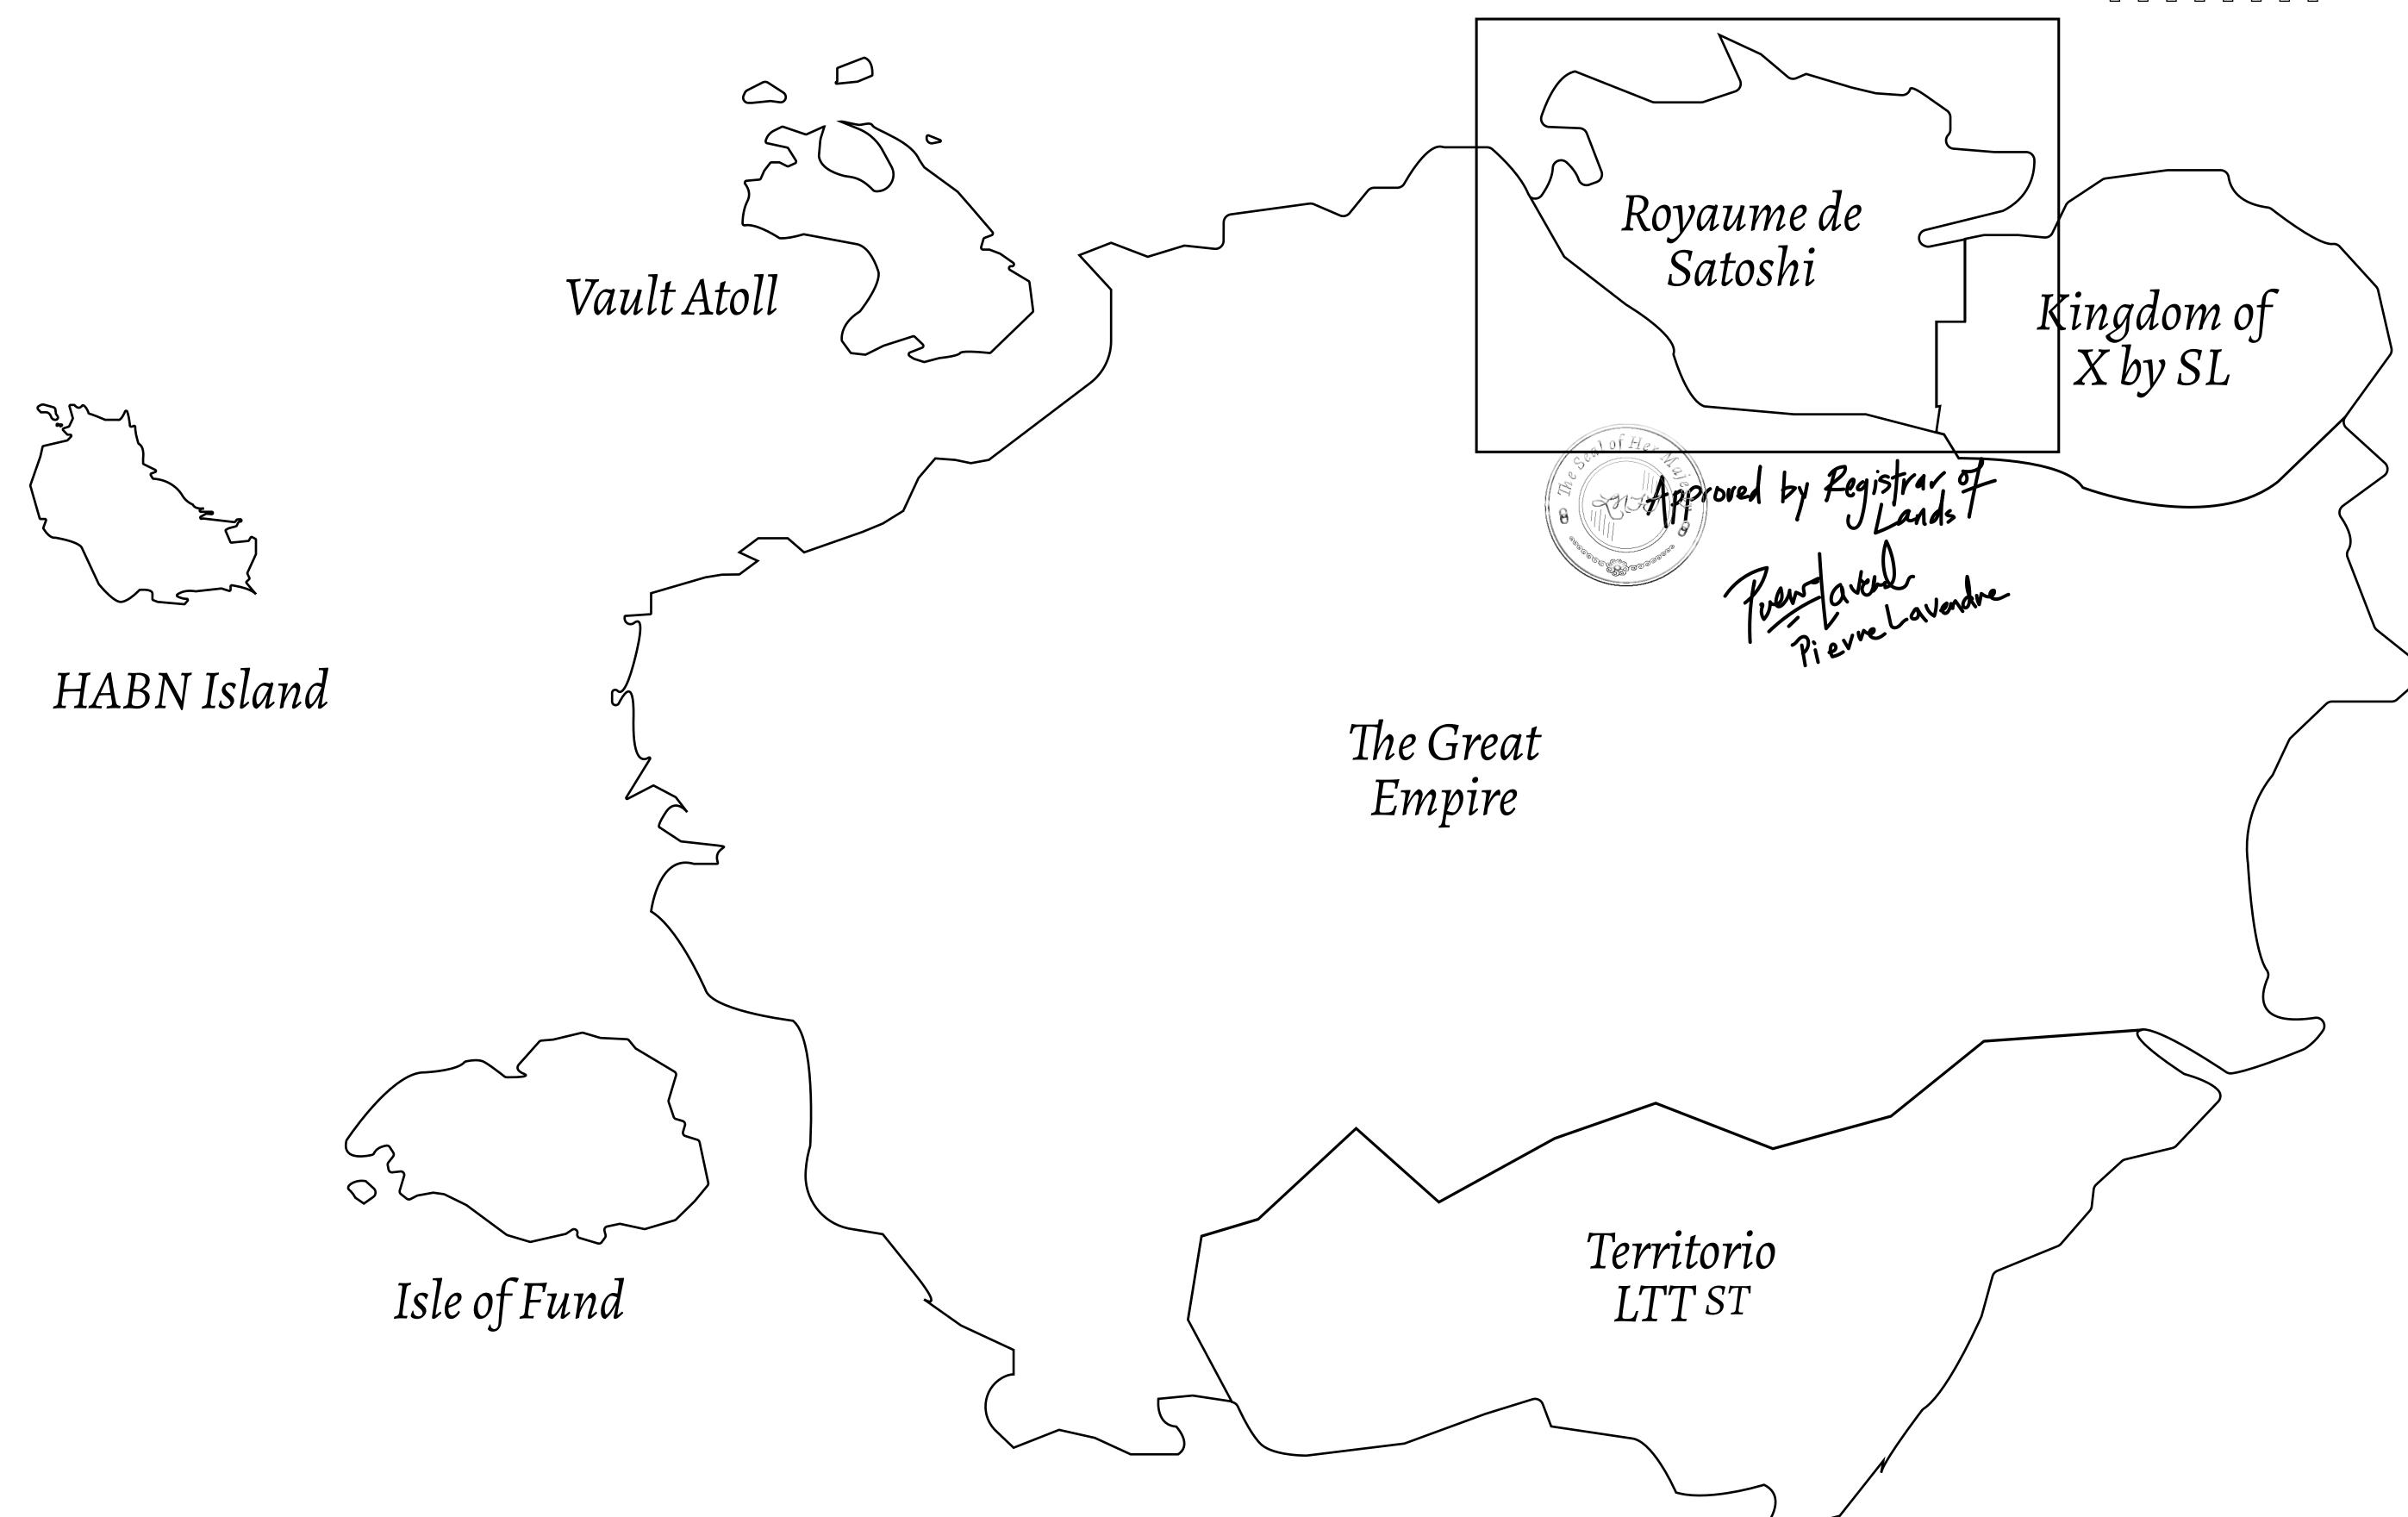

## GEOGRAPHY

COASTLINE 131 KM (81.40 MILES)

OCEAN, THE GREAT EMPIRE, X BY SL BORDERS

HIGHEST POINT MOUNT MEROPE +3588 M LOWEST POINT THE PORT OF SATOSHI 0 M

PLOTS 331 SCALE 1:50000

## H.M. LNFT Land Registry

S224-221121

TITLE NUMBER

ADMINISTRATIVE AREA

ROYAUME DE SATOSHI

ISSUED 22 November 2021

SCALE **1/50000** 

Type W-SL: Share of 1% of all LTT redeemed based on number of NFT Stories minted;