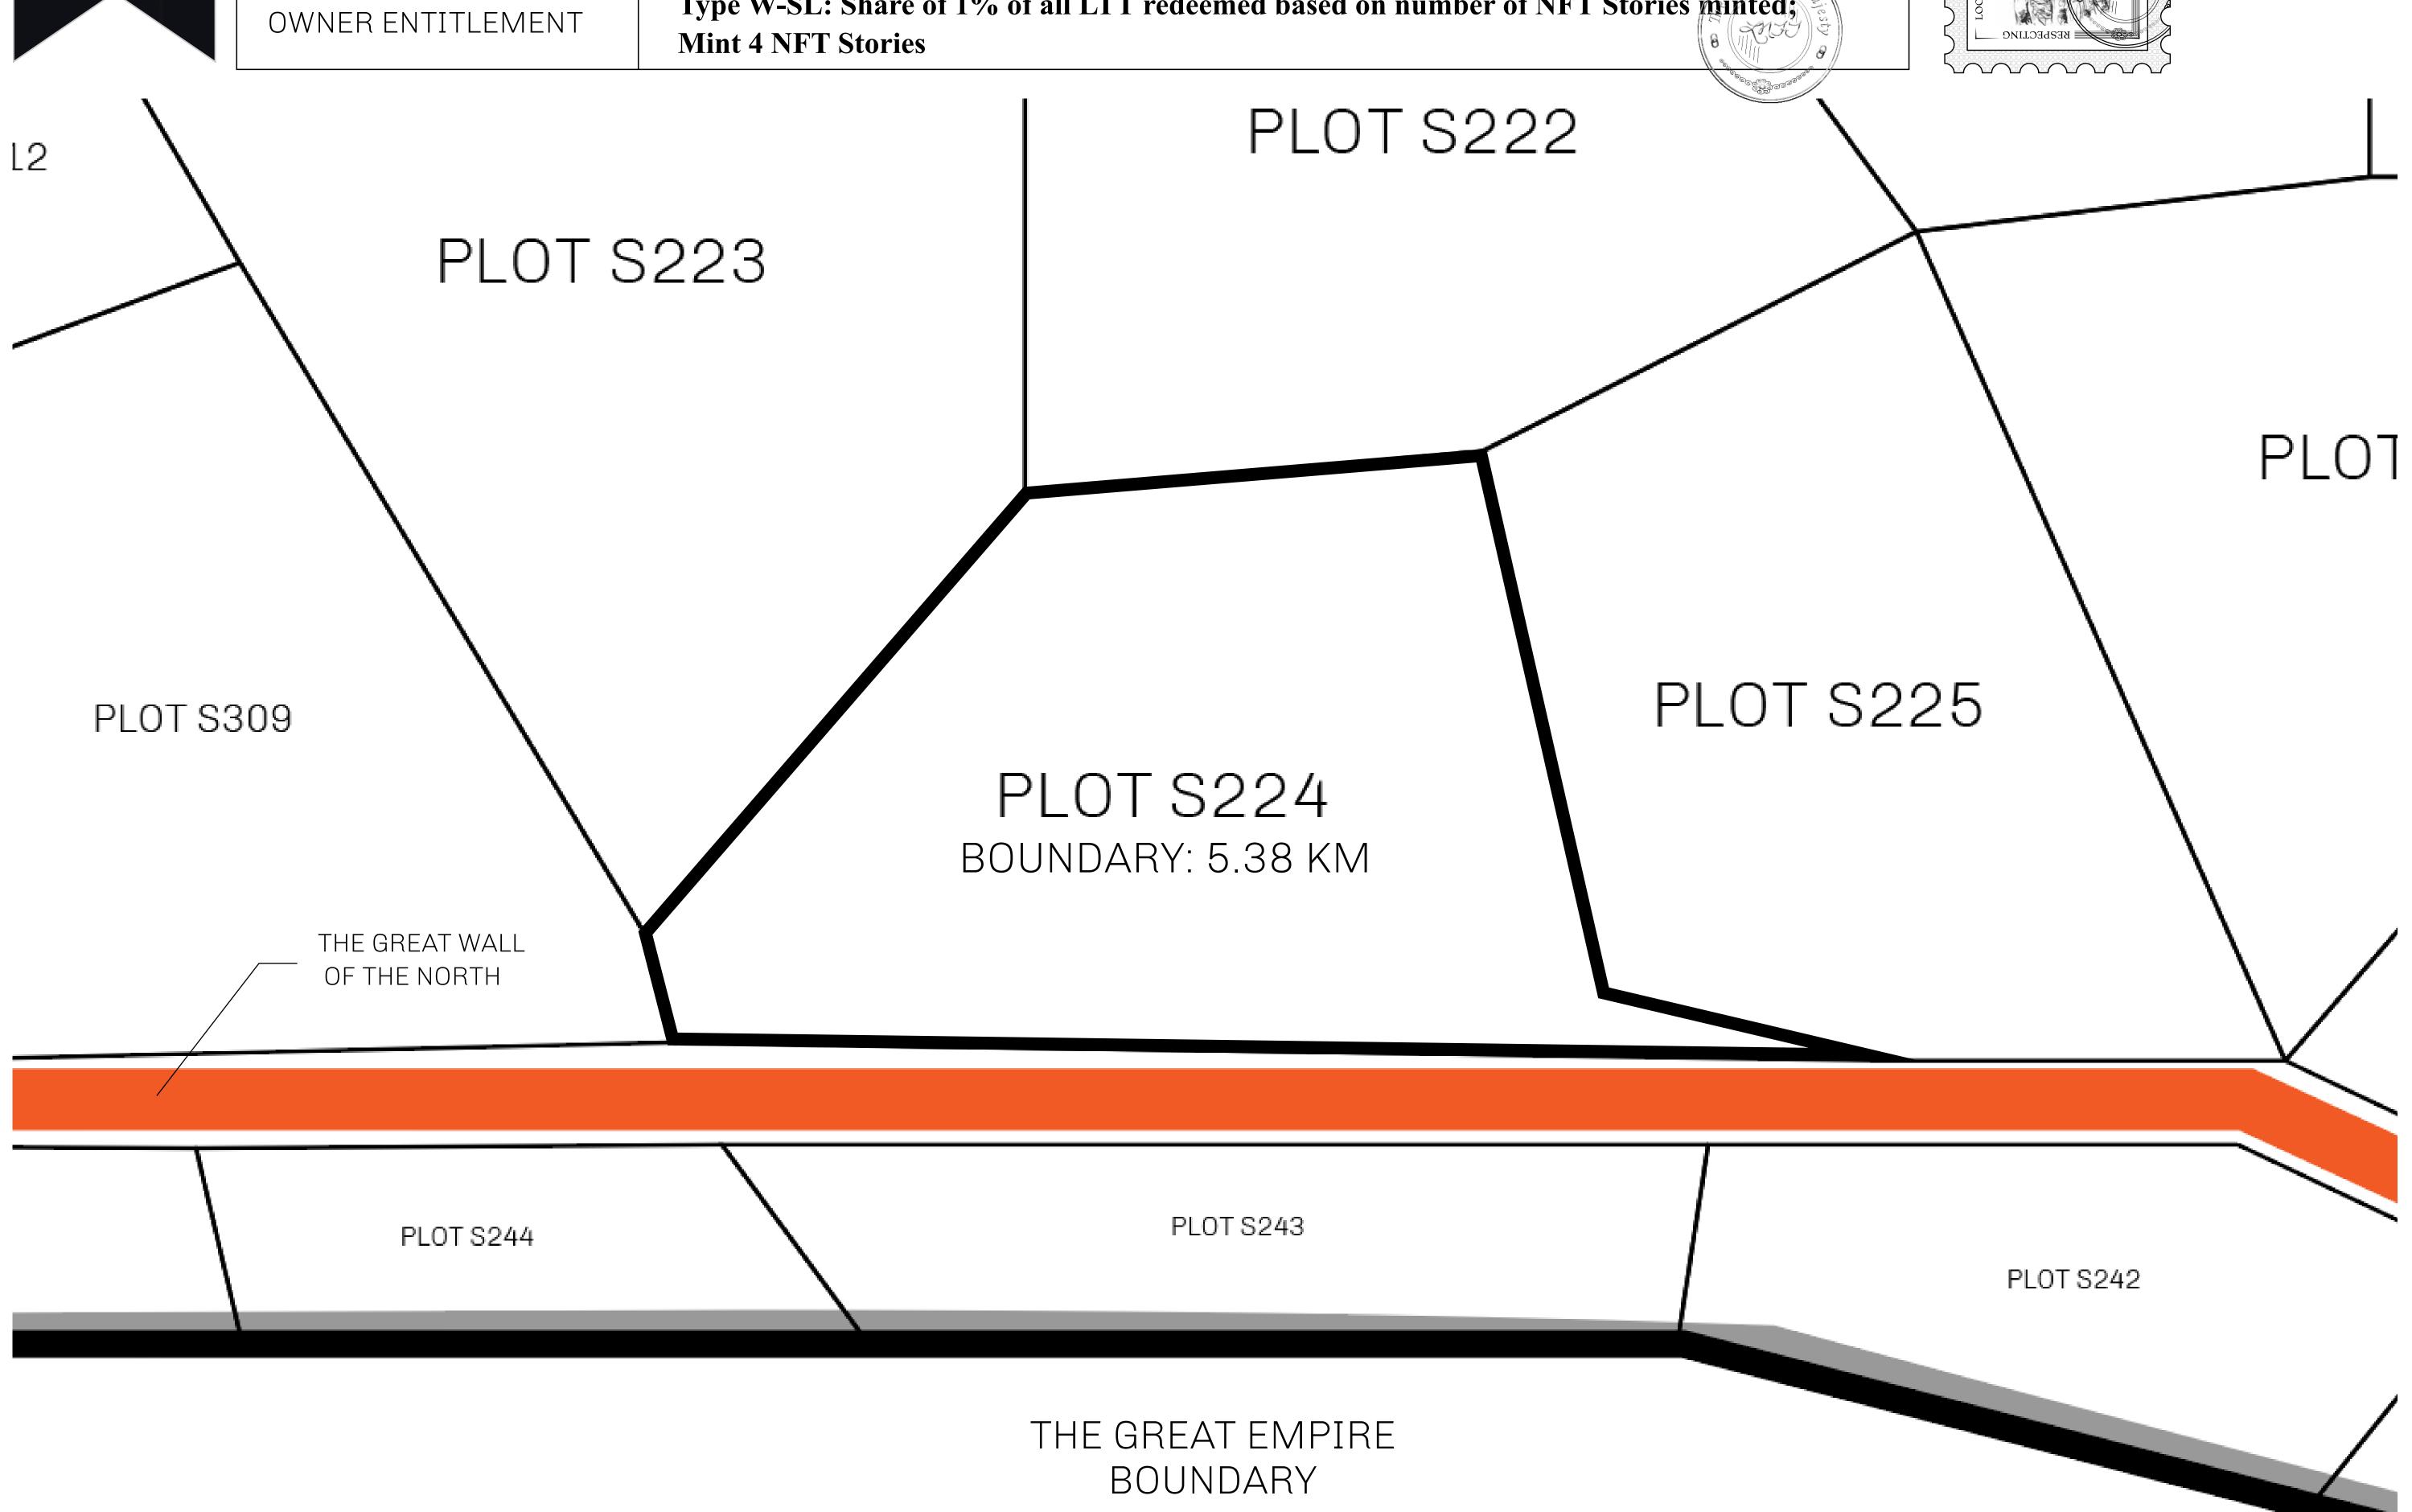

## H.M. LNFT Land Registry

S224-221121

TITLE NUMBER

ADMINISTRATIVE AREA

ROYAUME DE SATOSHI

ISSUED 22 November 2021

SCALE **1/50000** 

Type W-SL: Share of 1% of all LTT redeemed based on number of NFT Stories minted;