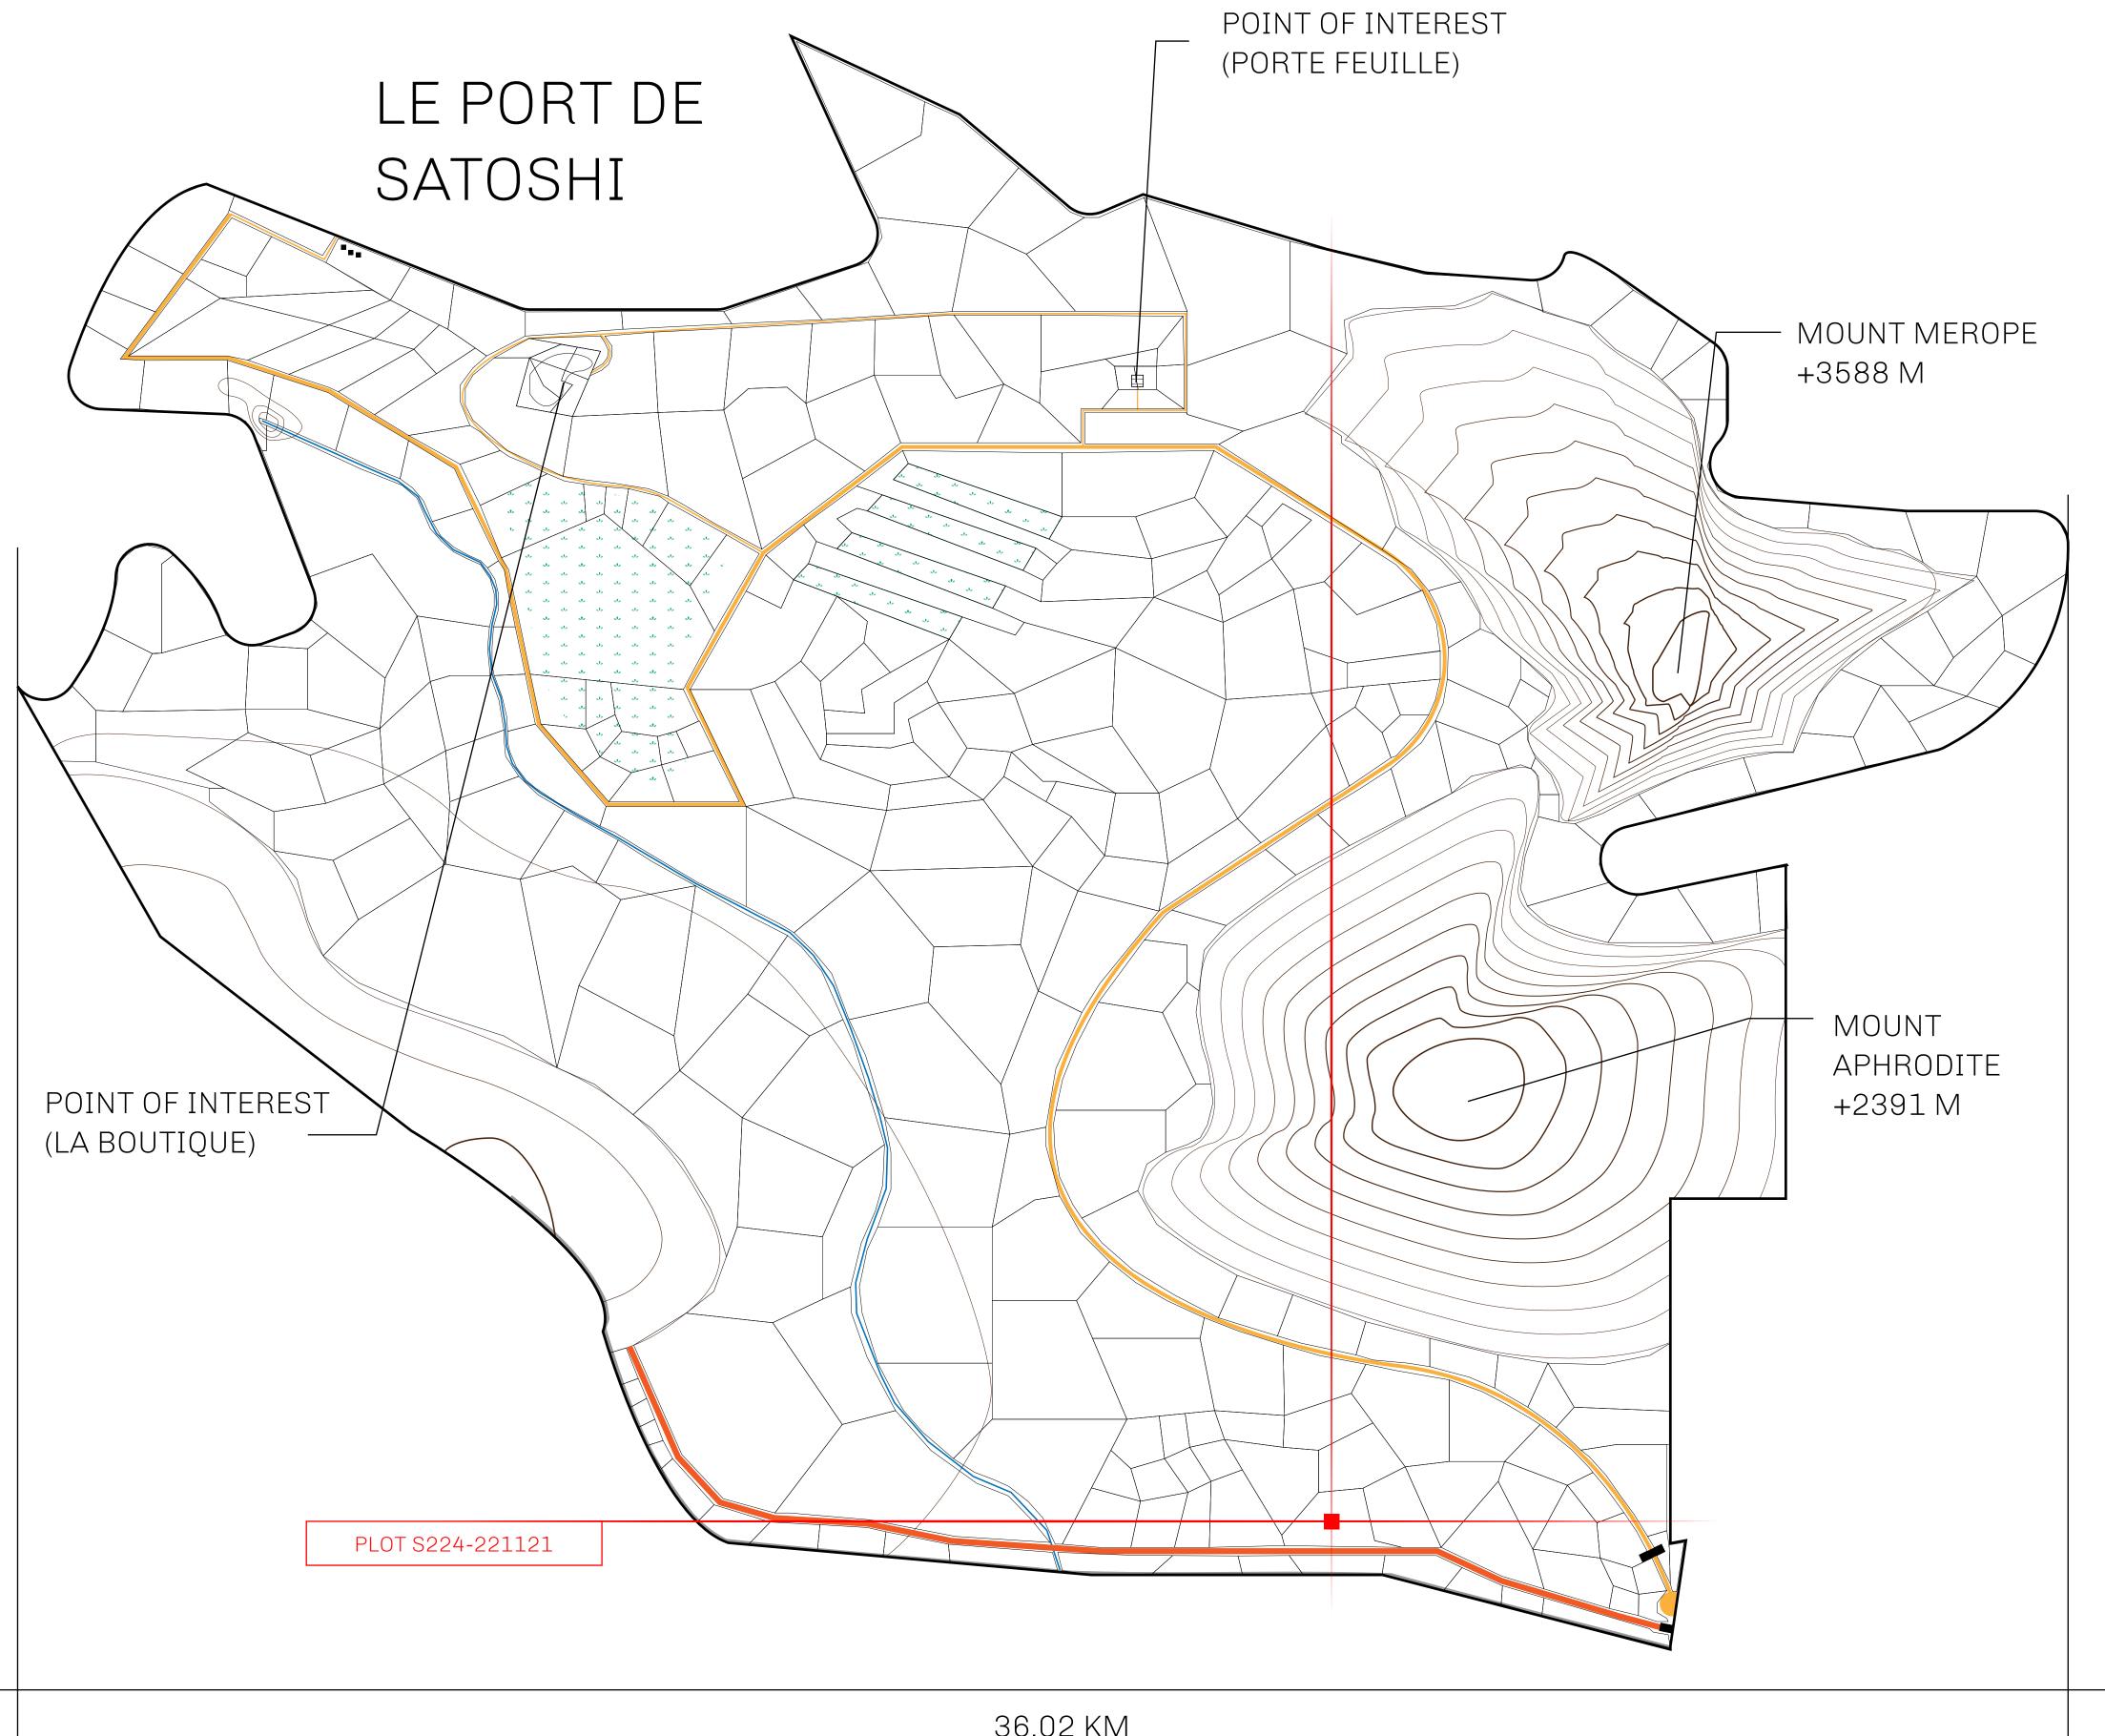

## LES SULTANS

A place of stunning beauty, Le Royaume is known for its exquisite shopping, parks, and grand boulevards. Satoshi's Lounge (the area of La Boutique and Porte Feuille) offers limited-edition and unique items only available for sale in LTT. Land, all sorts of embellishments, and widgets are sold exclusively here. All items are offered first on auction for 24 hours (with a reserve price), and if the reserve is not met, they are listed in a buy-it-now format (reserve price, plus 10%).

## GEOGRAPHY

COASTLINE 131 KM (81.40 MILES)

OCEAN, THE GREAT EMPIRE, X BY SL BORDERS

HIGHEST POINT MOUNT MEROPE +3588 M LOWEST POINT THE PORT OF SATOSHI 0 M

PLOTS 331 SCALE 1:50000