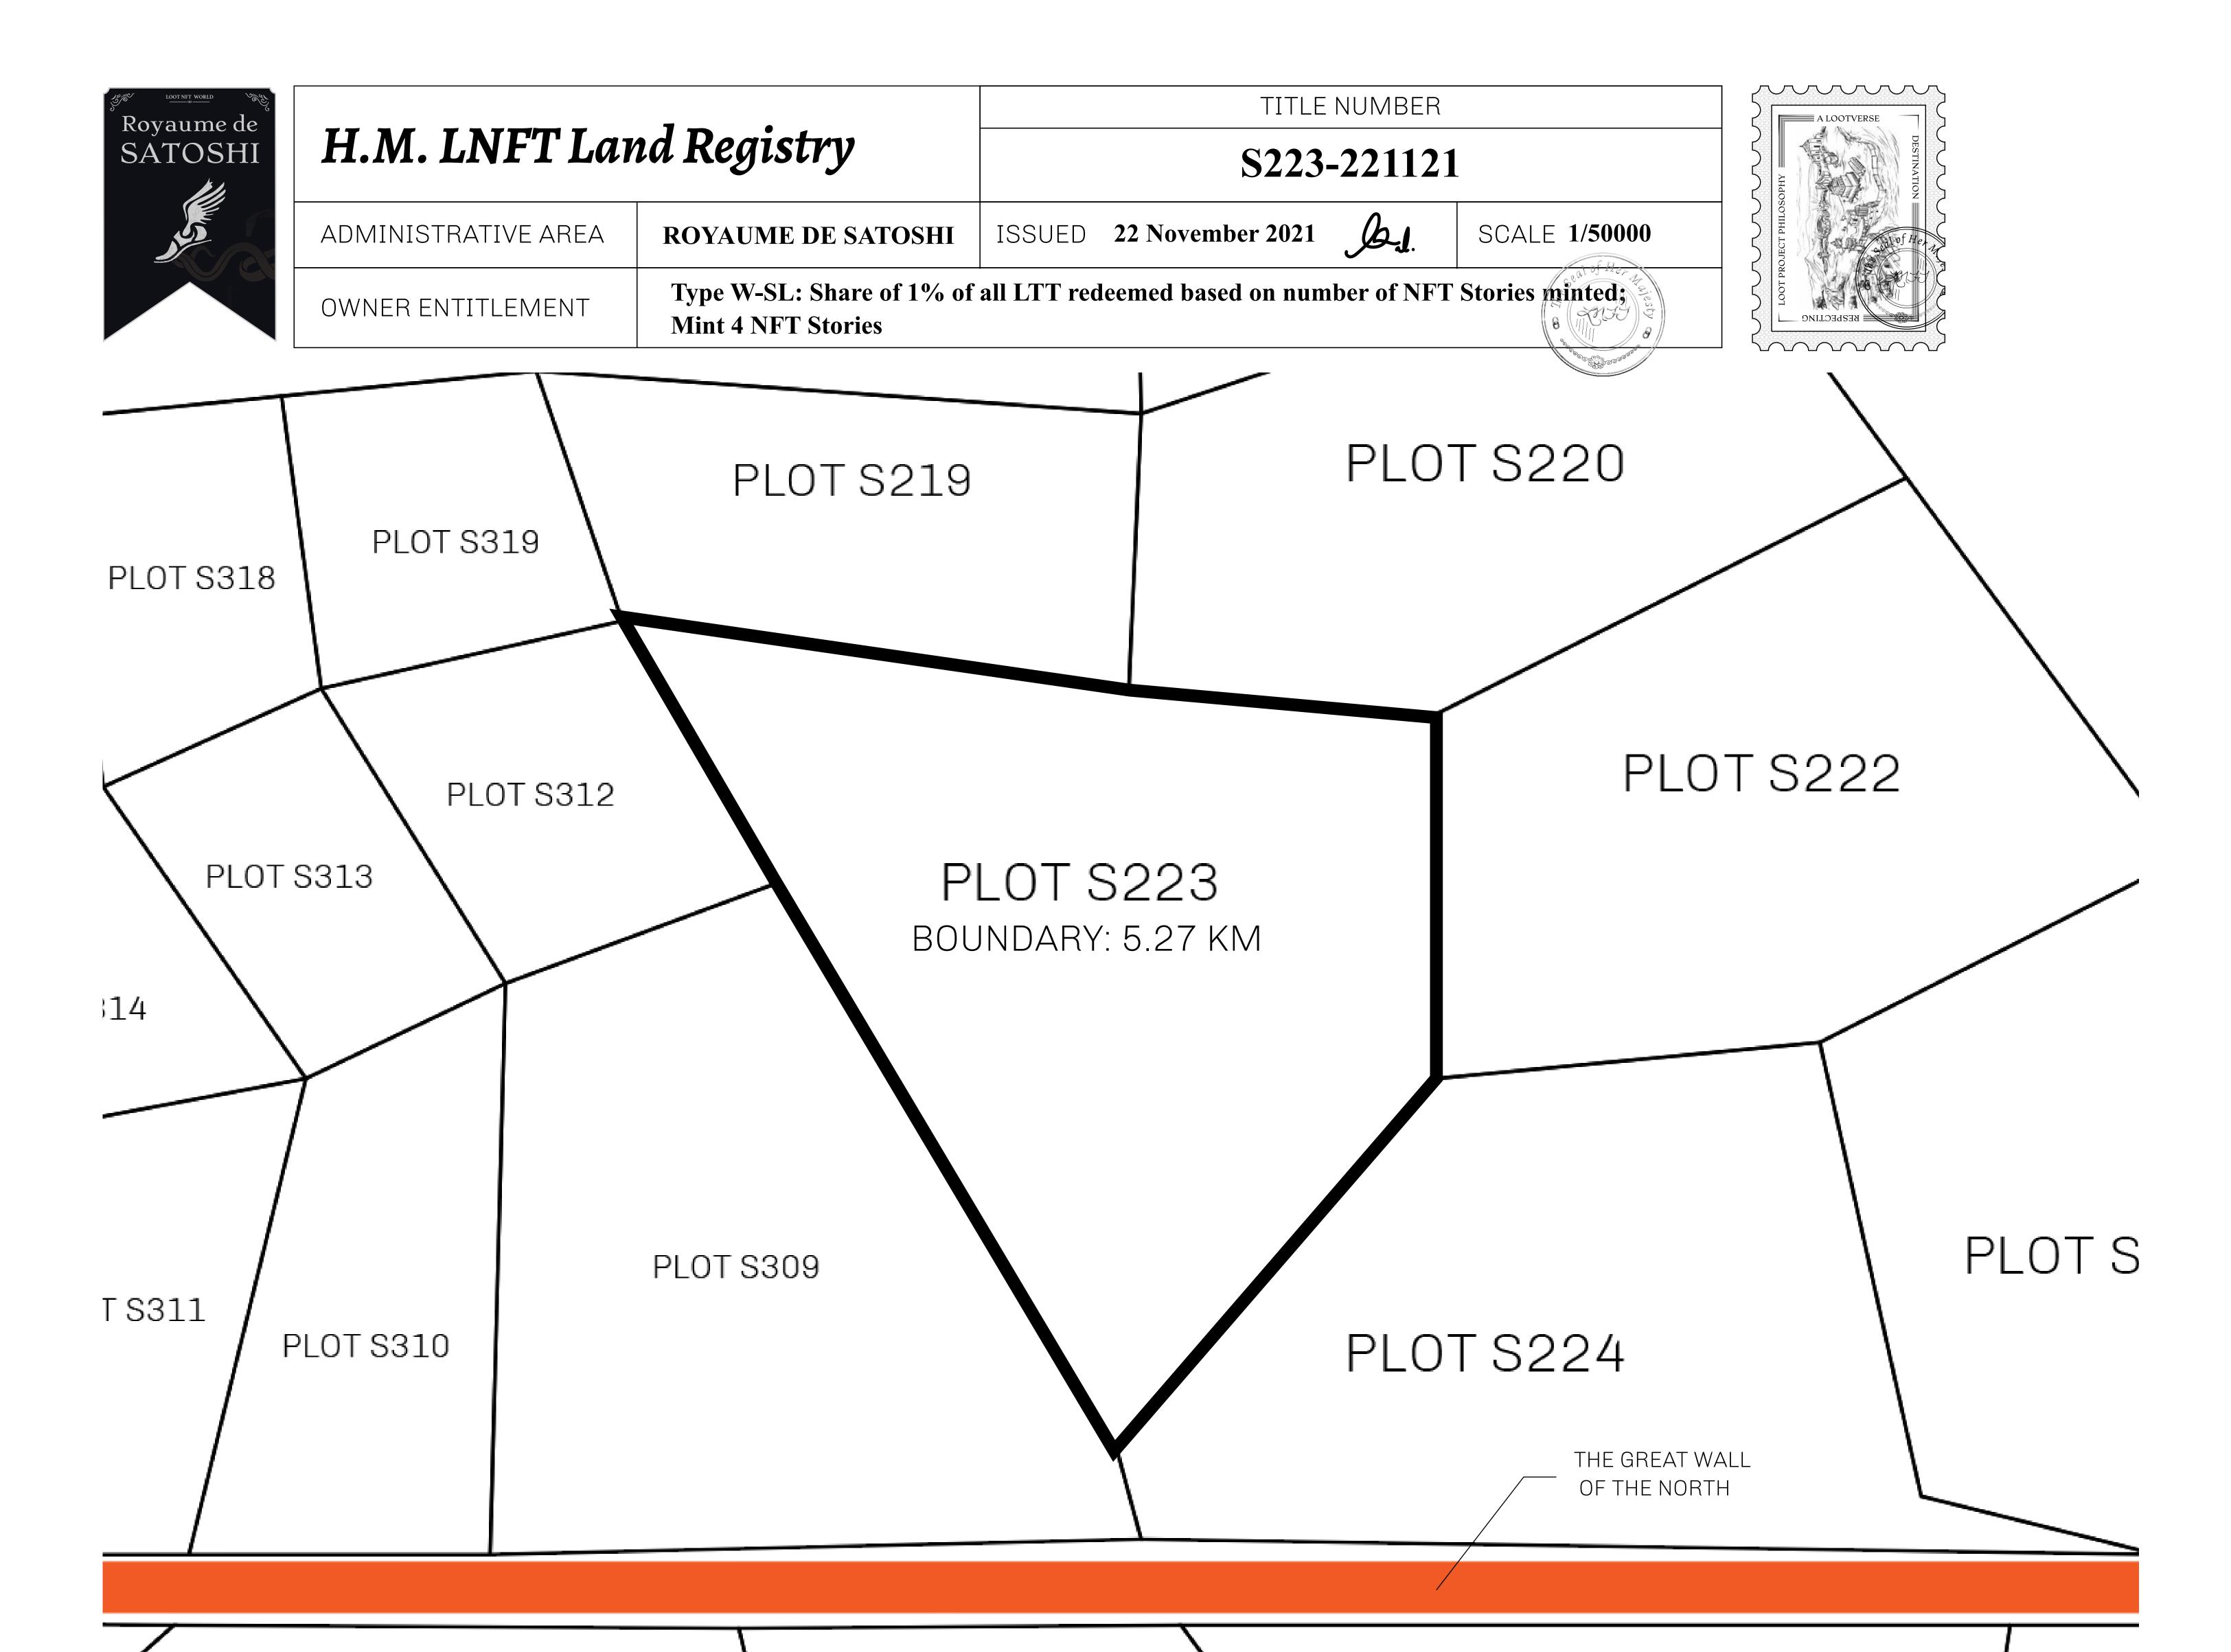

## GEOGRAPHY

COASTLINE 131 KM (81.40 MILES)

BORDERS OCEAN, THE GREAT EMPIRE, X BY SL

HIGHEST POINT MOUNT MEROPE +3588 M
LOWEST POINT THE PORT OF SATOSHI 0 M

PLOTS 331 SCALE 1:50000