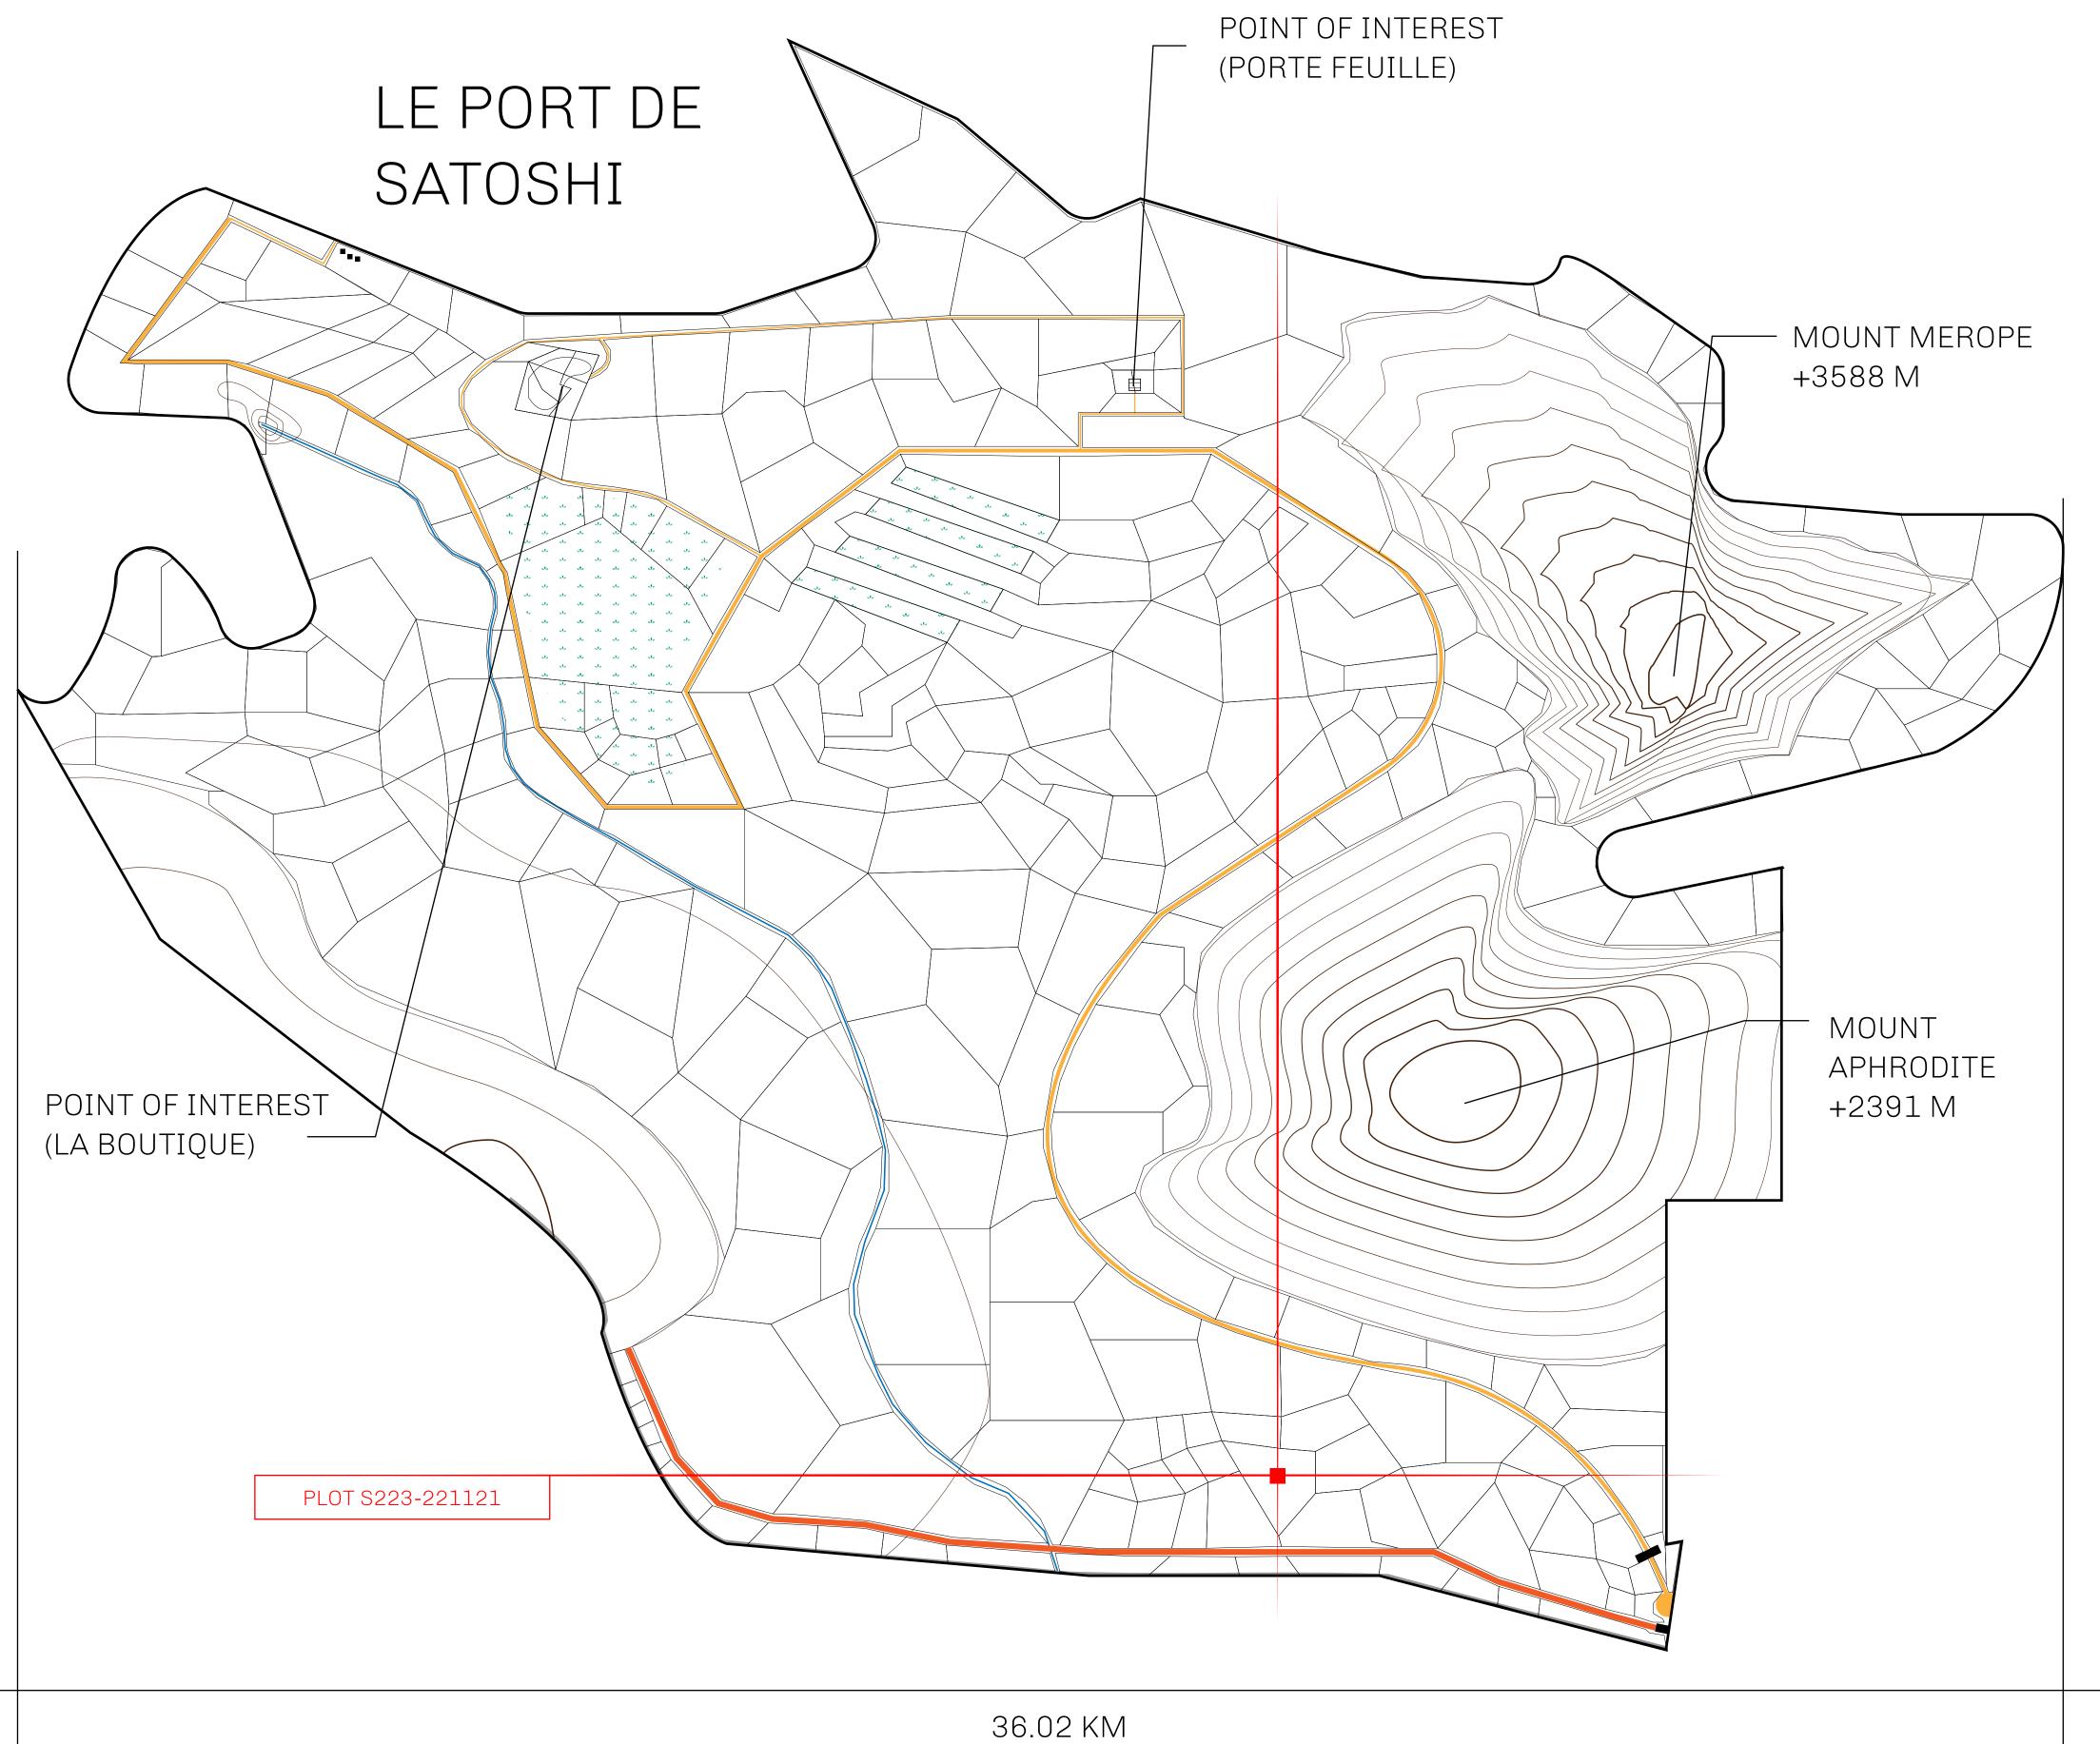

## LES SULTANS

A place of stunning beauty, Le Royaume is known for its exquisite shopping, parks, and grand boulevards. Satoshi's Lounge (the area of La Boutique and Porte Feuille) offers limited-edition and unique items only available for sale in LTT. Land, all sorts of embellishments, and widgets are sold exclusively here. All items are offered first on auction for 24 hours (with a reserve price), and if the reserve is not met, they are listed in a buy-it-now format (reserve price, plus 10%).

## GEOGRAPHY

COASTLINE 131 KM (81.40 MILES)

BORDERS OCEAN, THE GREAT EMPIRE, X BY SL

HIGHEST POINT MOUNT MEROPE +3588 M
LOWEST POINT THE PORT OF SATOSHI 0 M

PLOTS 331 SCALE 1:50000