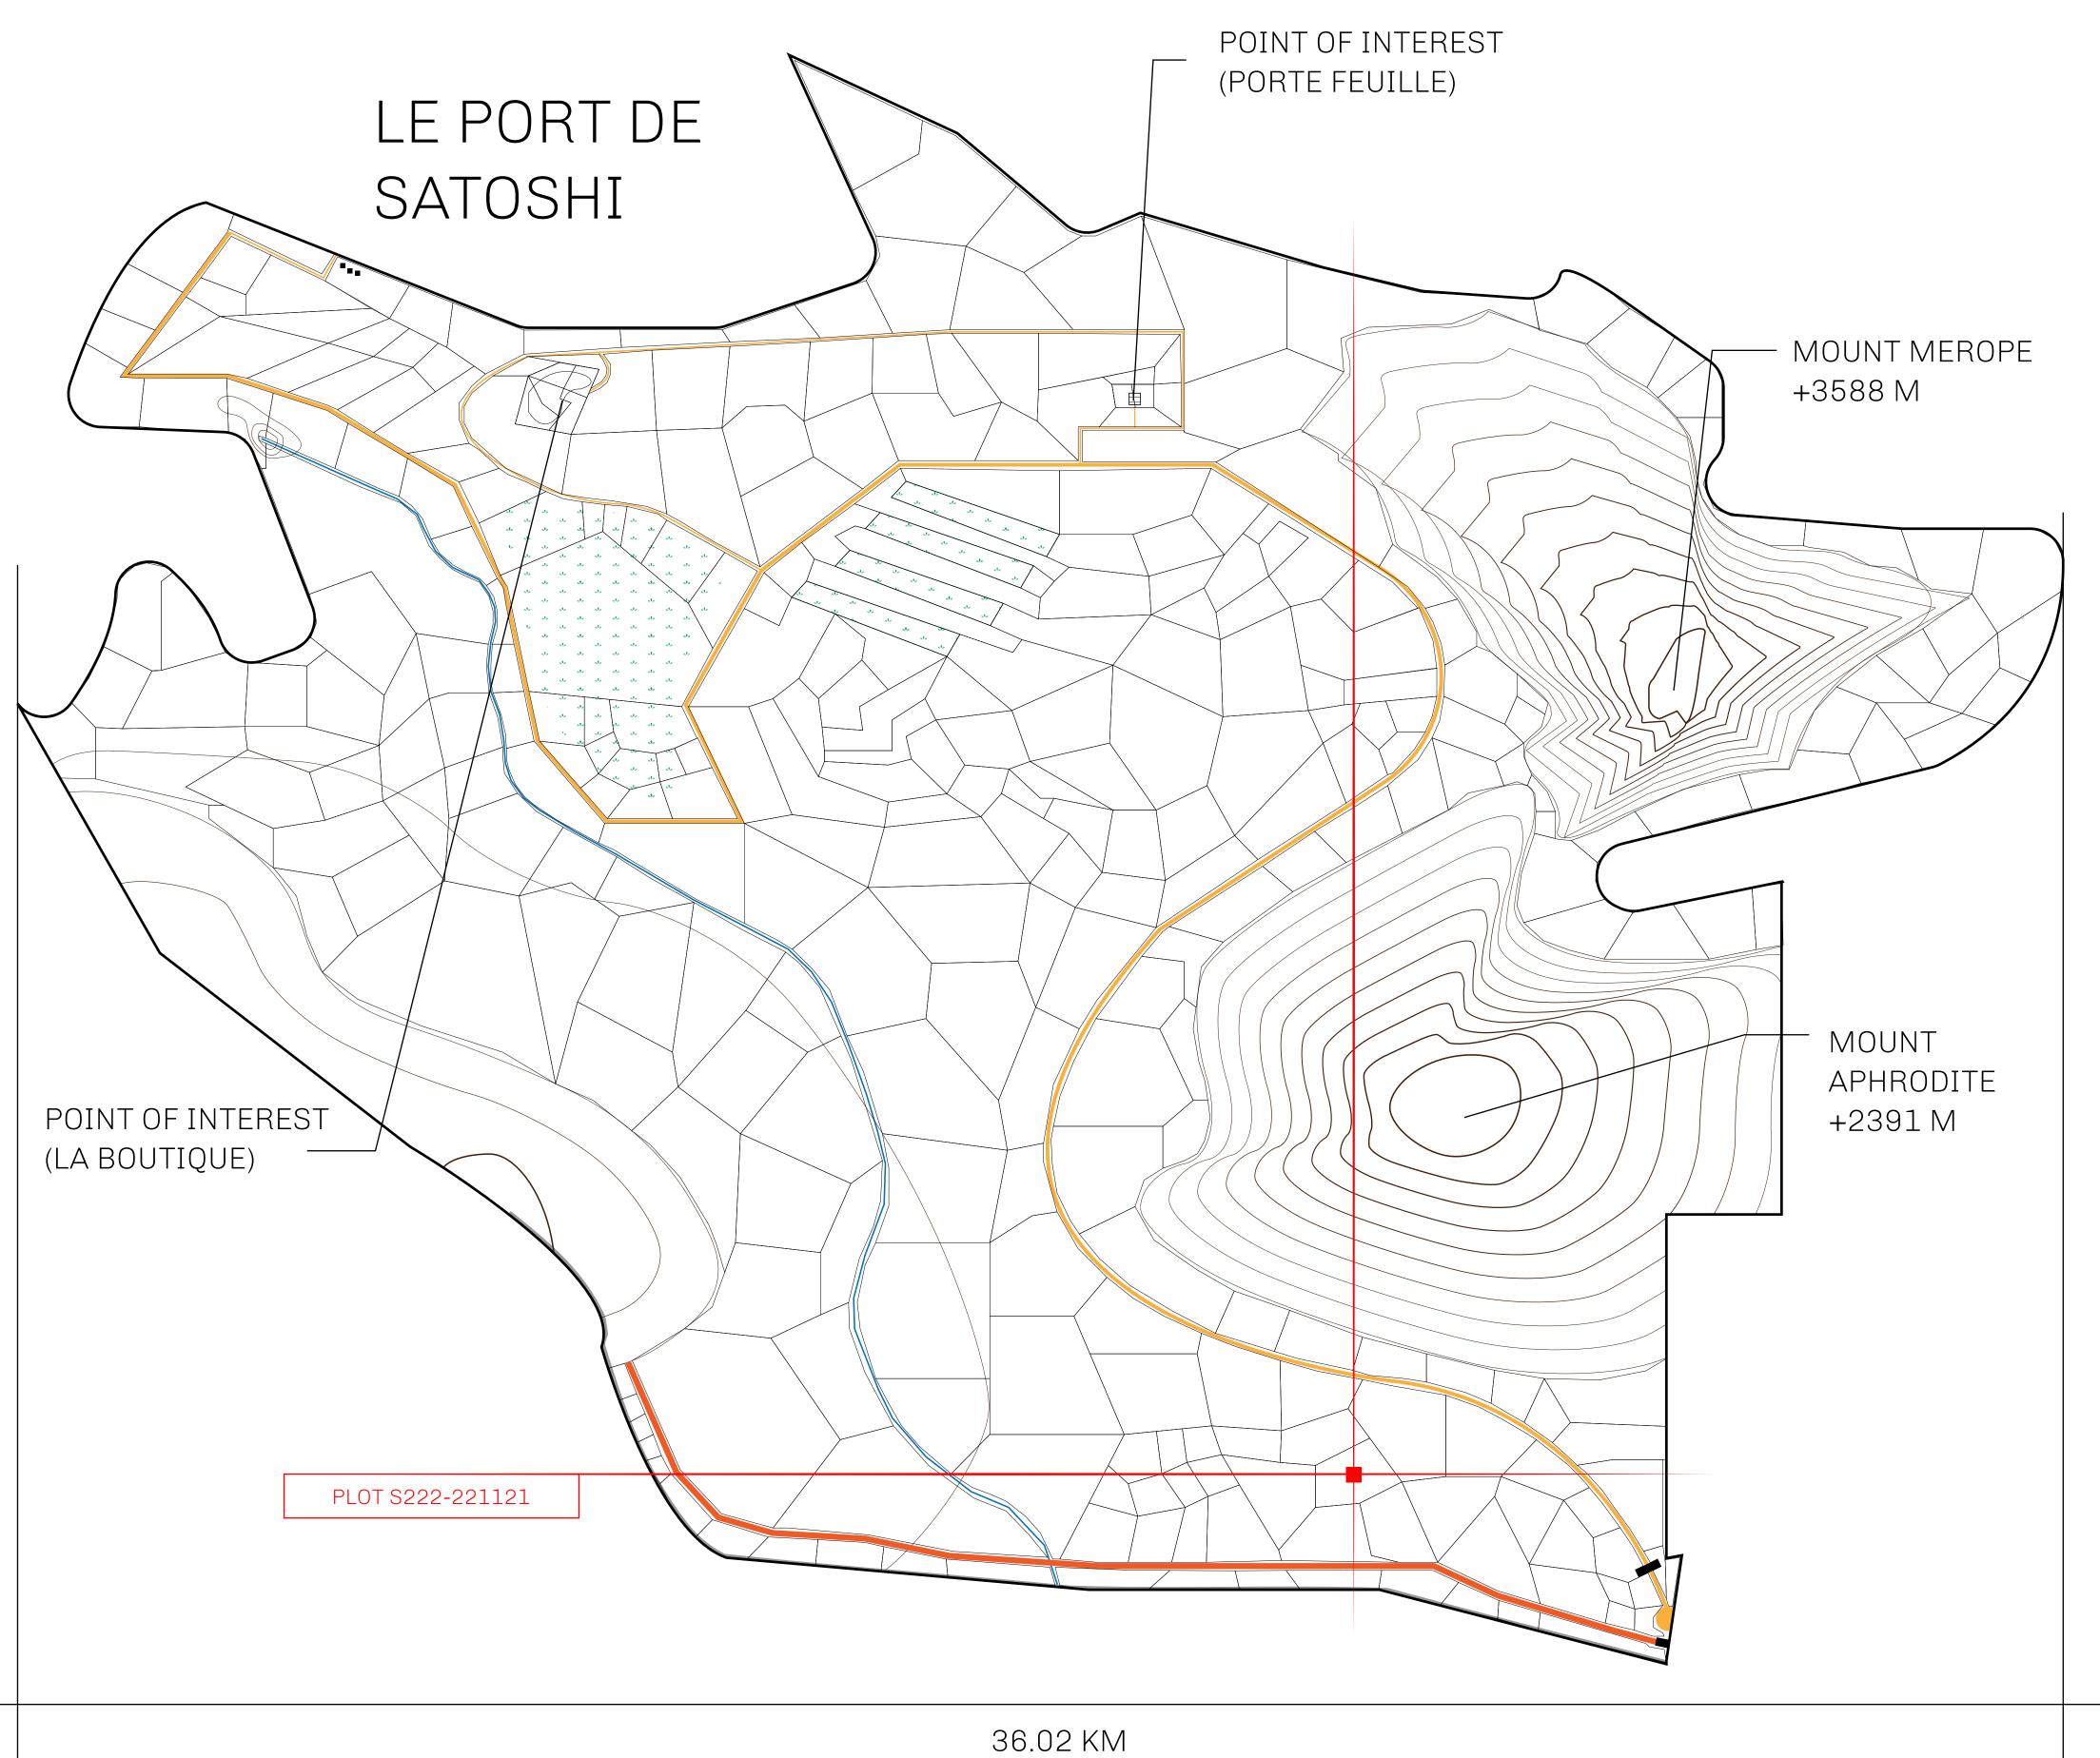

## LES SULTANS

A place of stunning beauty, Le Royaume is known for its exquisite shopping, parks, and grand boulevards. Satoshi's Lounge (the area of La Boutique and Porte Feuille) offers limited-edition and unique items only available for sale in LTT. Land, all sorts of embellishments, and widgets are sold exclusively here. All items are offered first on auction for 24 hours (with a reserve price), and if the reserve is not met, they are listed in a buy-it-now format (reserve price, plus 10%).

## GEOGRAPHY

COASTLINE 131 KM (81.40 MILES)

BORDERS OCEAN, THE GREAT EMPIRE, X BY SL

HIGHEST POINT MOUNT MEROPE +3588 M LOWEST POINT THE PORT OF SATOSHI 0 M

PLOTS 331 SCALE 1:50000