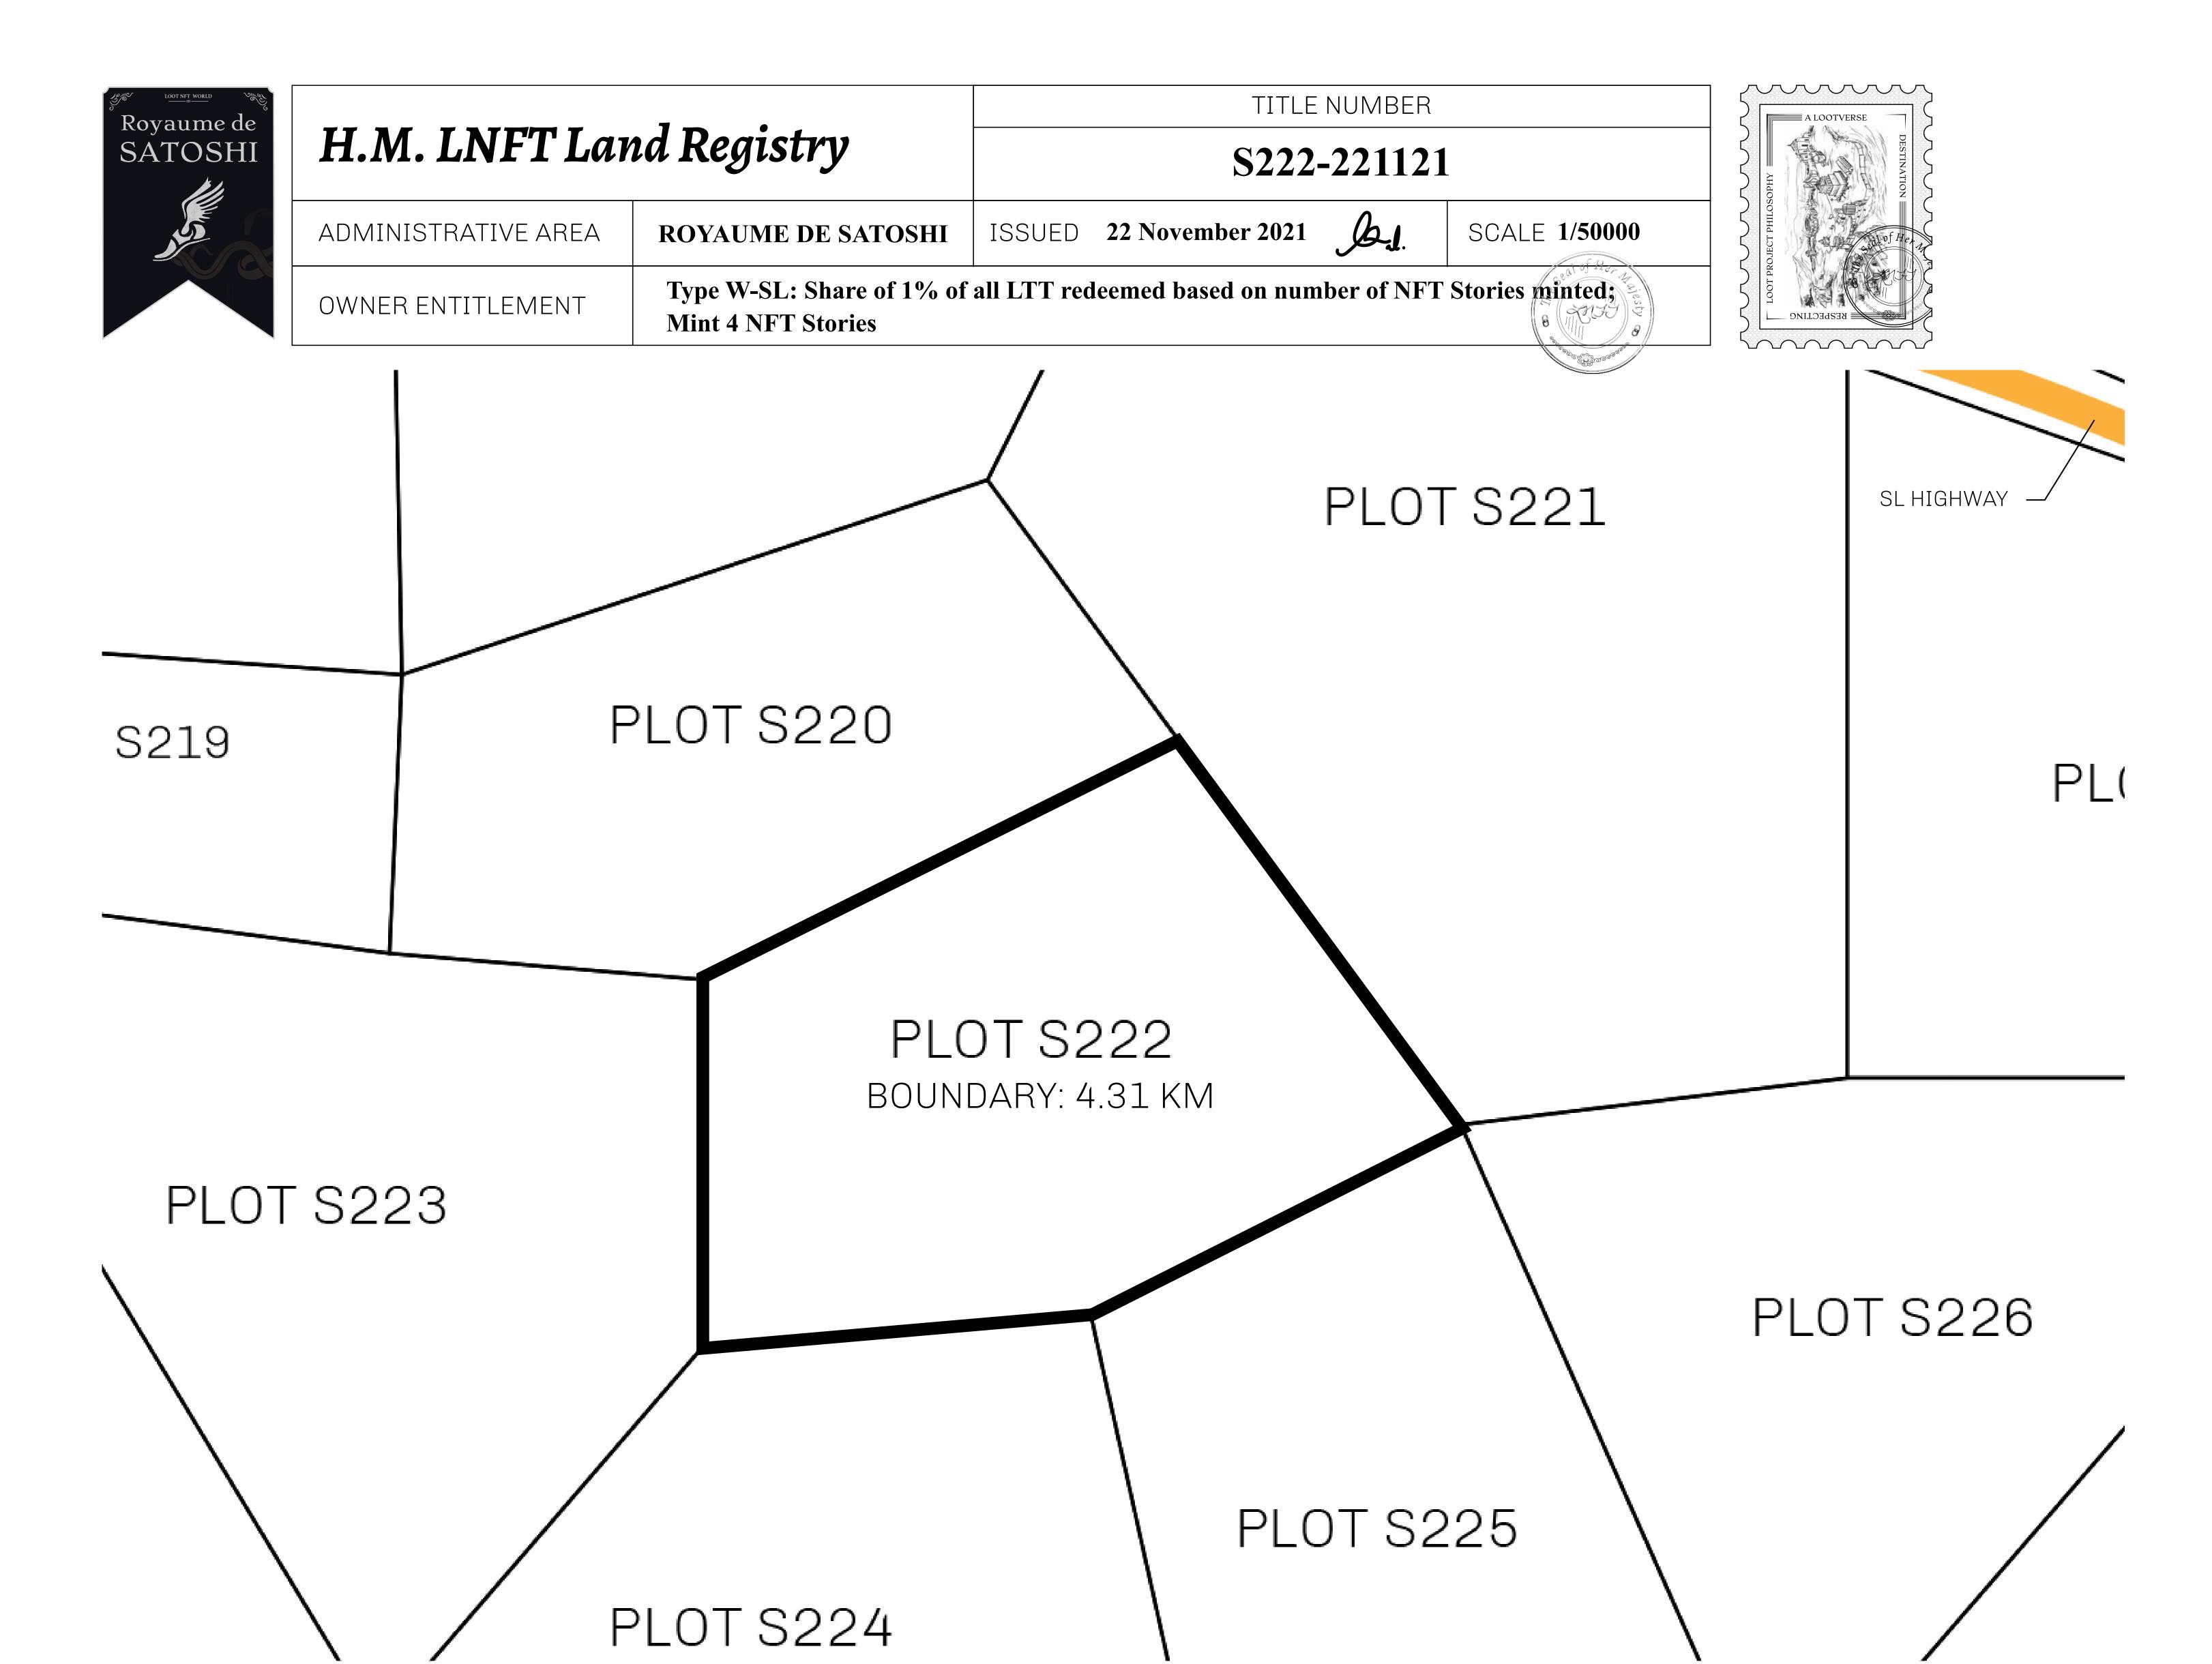

## GEOGRAPHY

COASTLINE 131 KM (81.40 MILES)

BORDERS OCEAN, THE GREAT EMPIRE, X BY SL

HIGHEST POINT MOUNT MEROPE +3588 M LOWEST POINT THE PORT OF SATOSHI 0 M

PLOTS 331 SCALE 1:50000