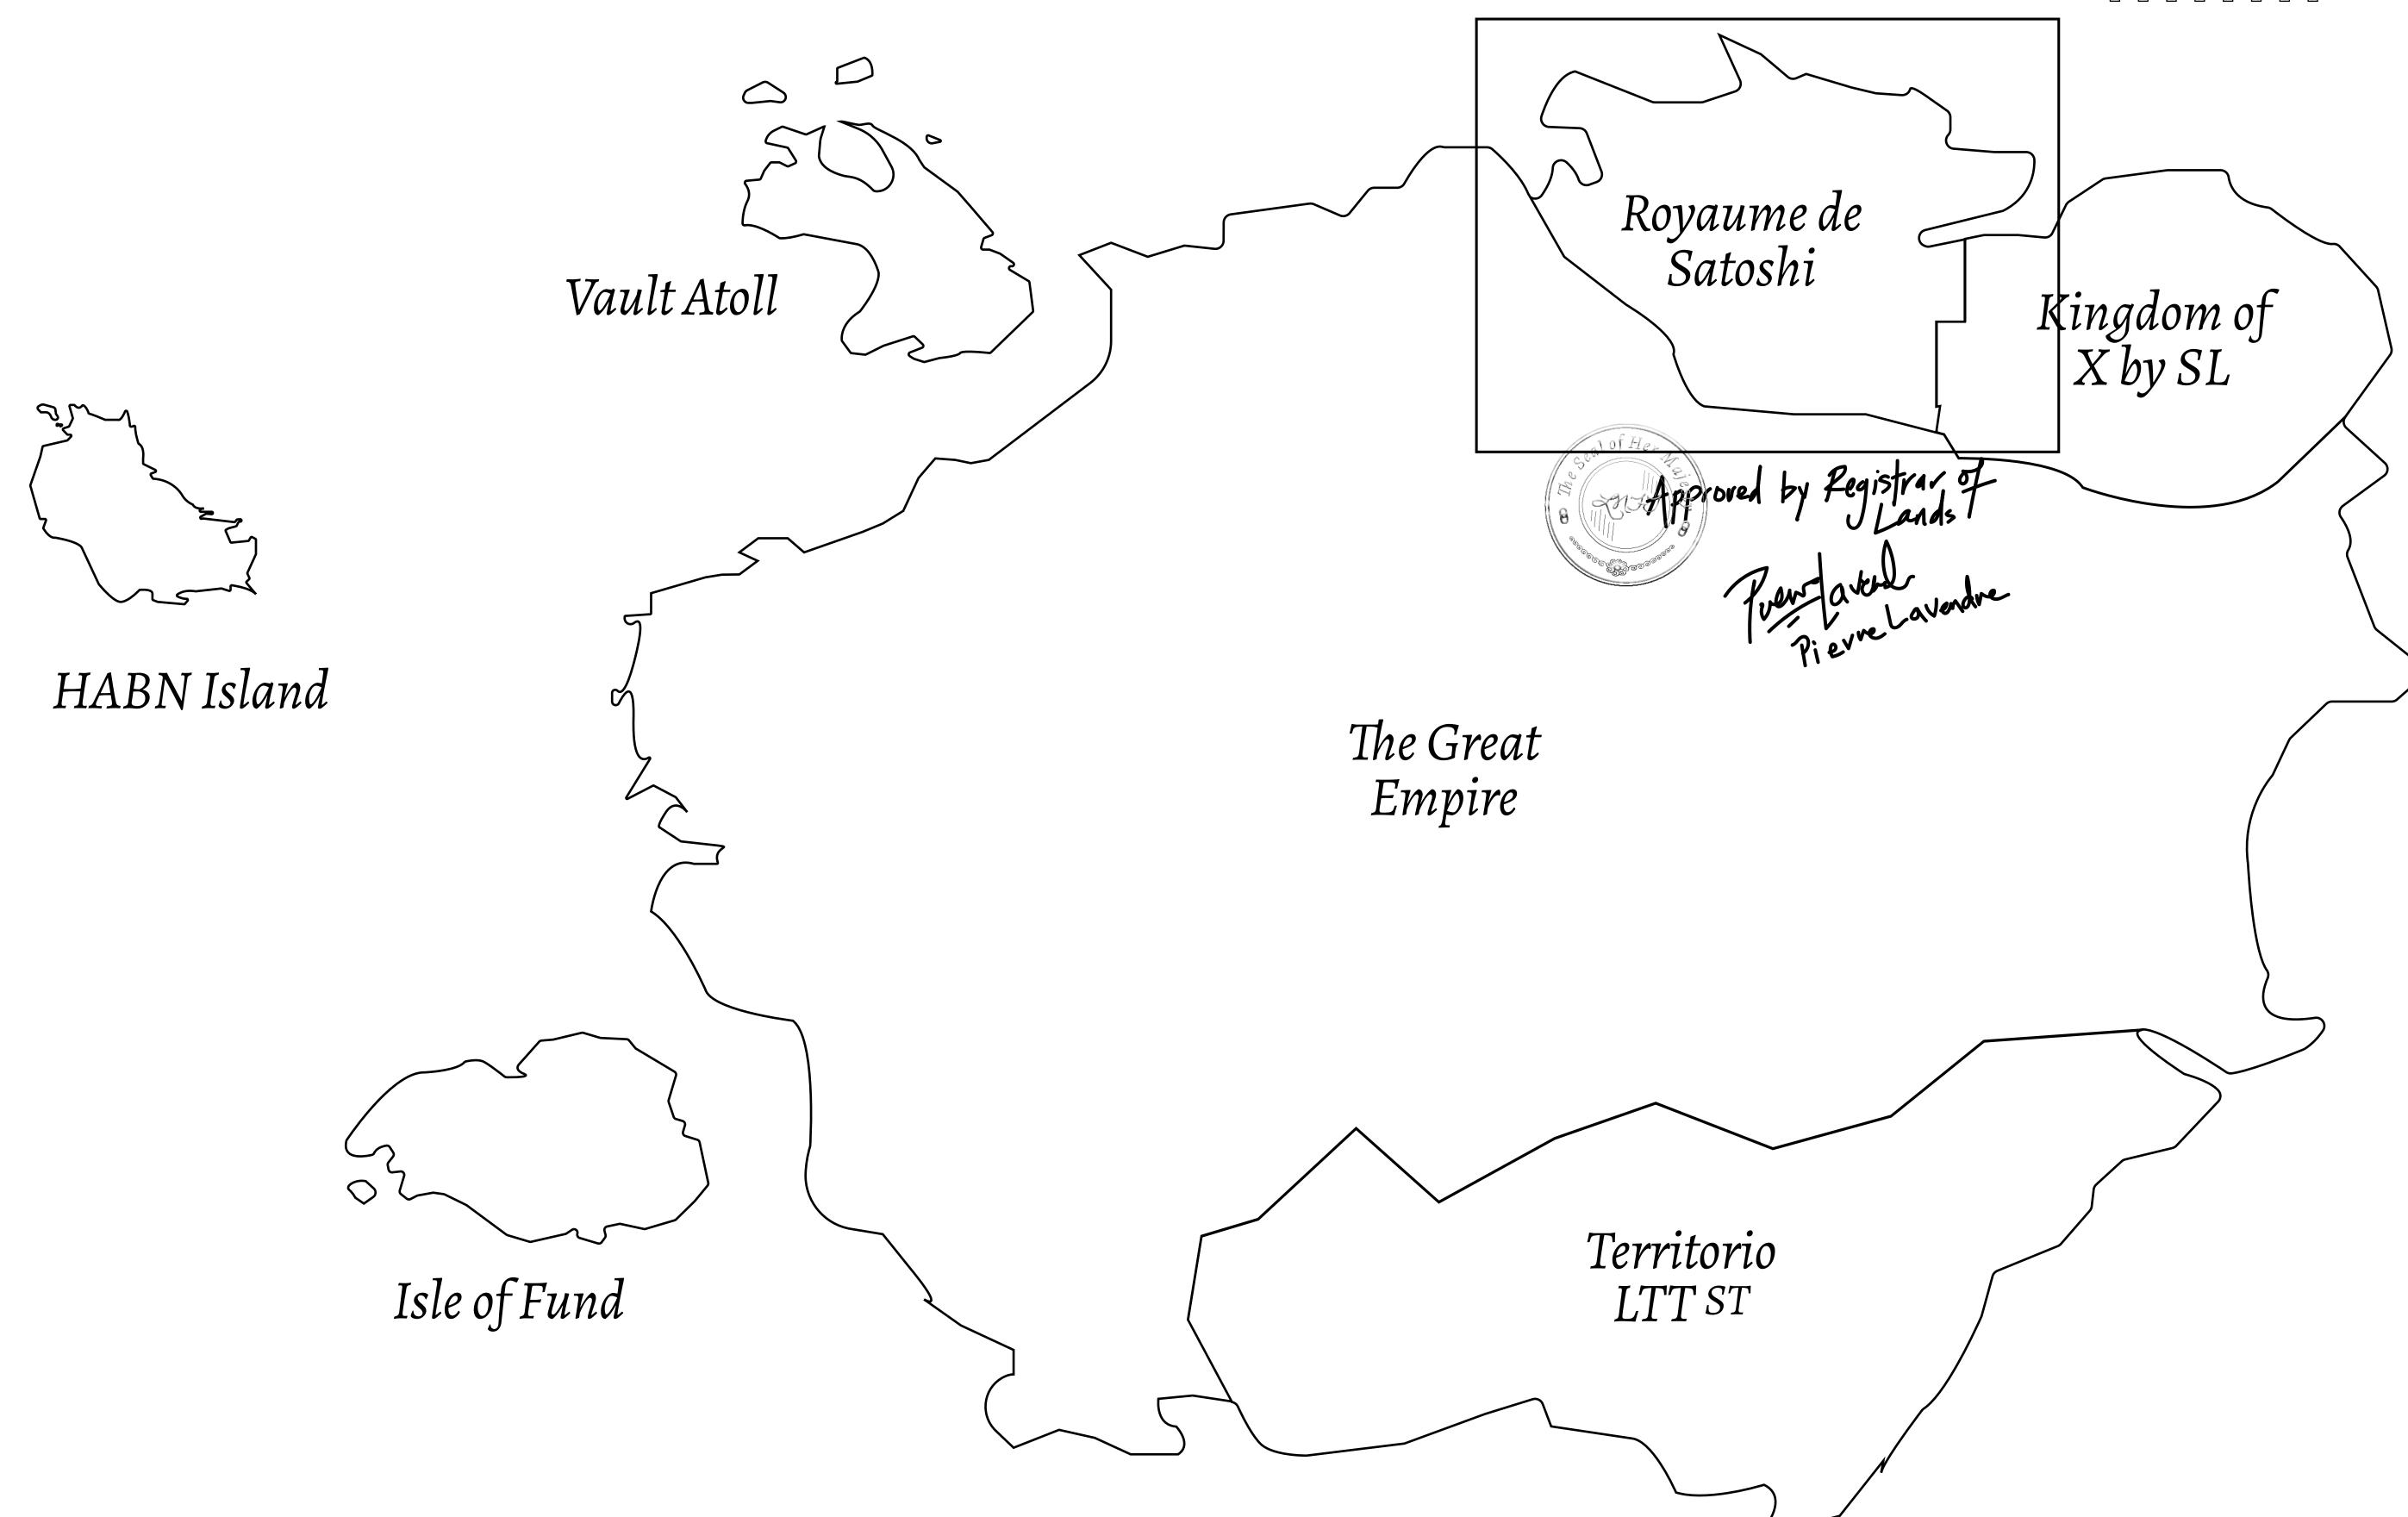

## GEOGRAPHY

COASTLINE 131 KM (81.40 MILES)

BORDERS OCEAN, THE GREAT EMPIRE, X BY SL

HIGHEST POINT MOUNT MEROPE +3588 M LOWEST POINT THE PORT OF SATOSHI 0 M

PLOTS 331 SCALE 1:50000