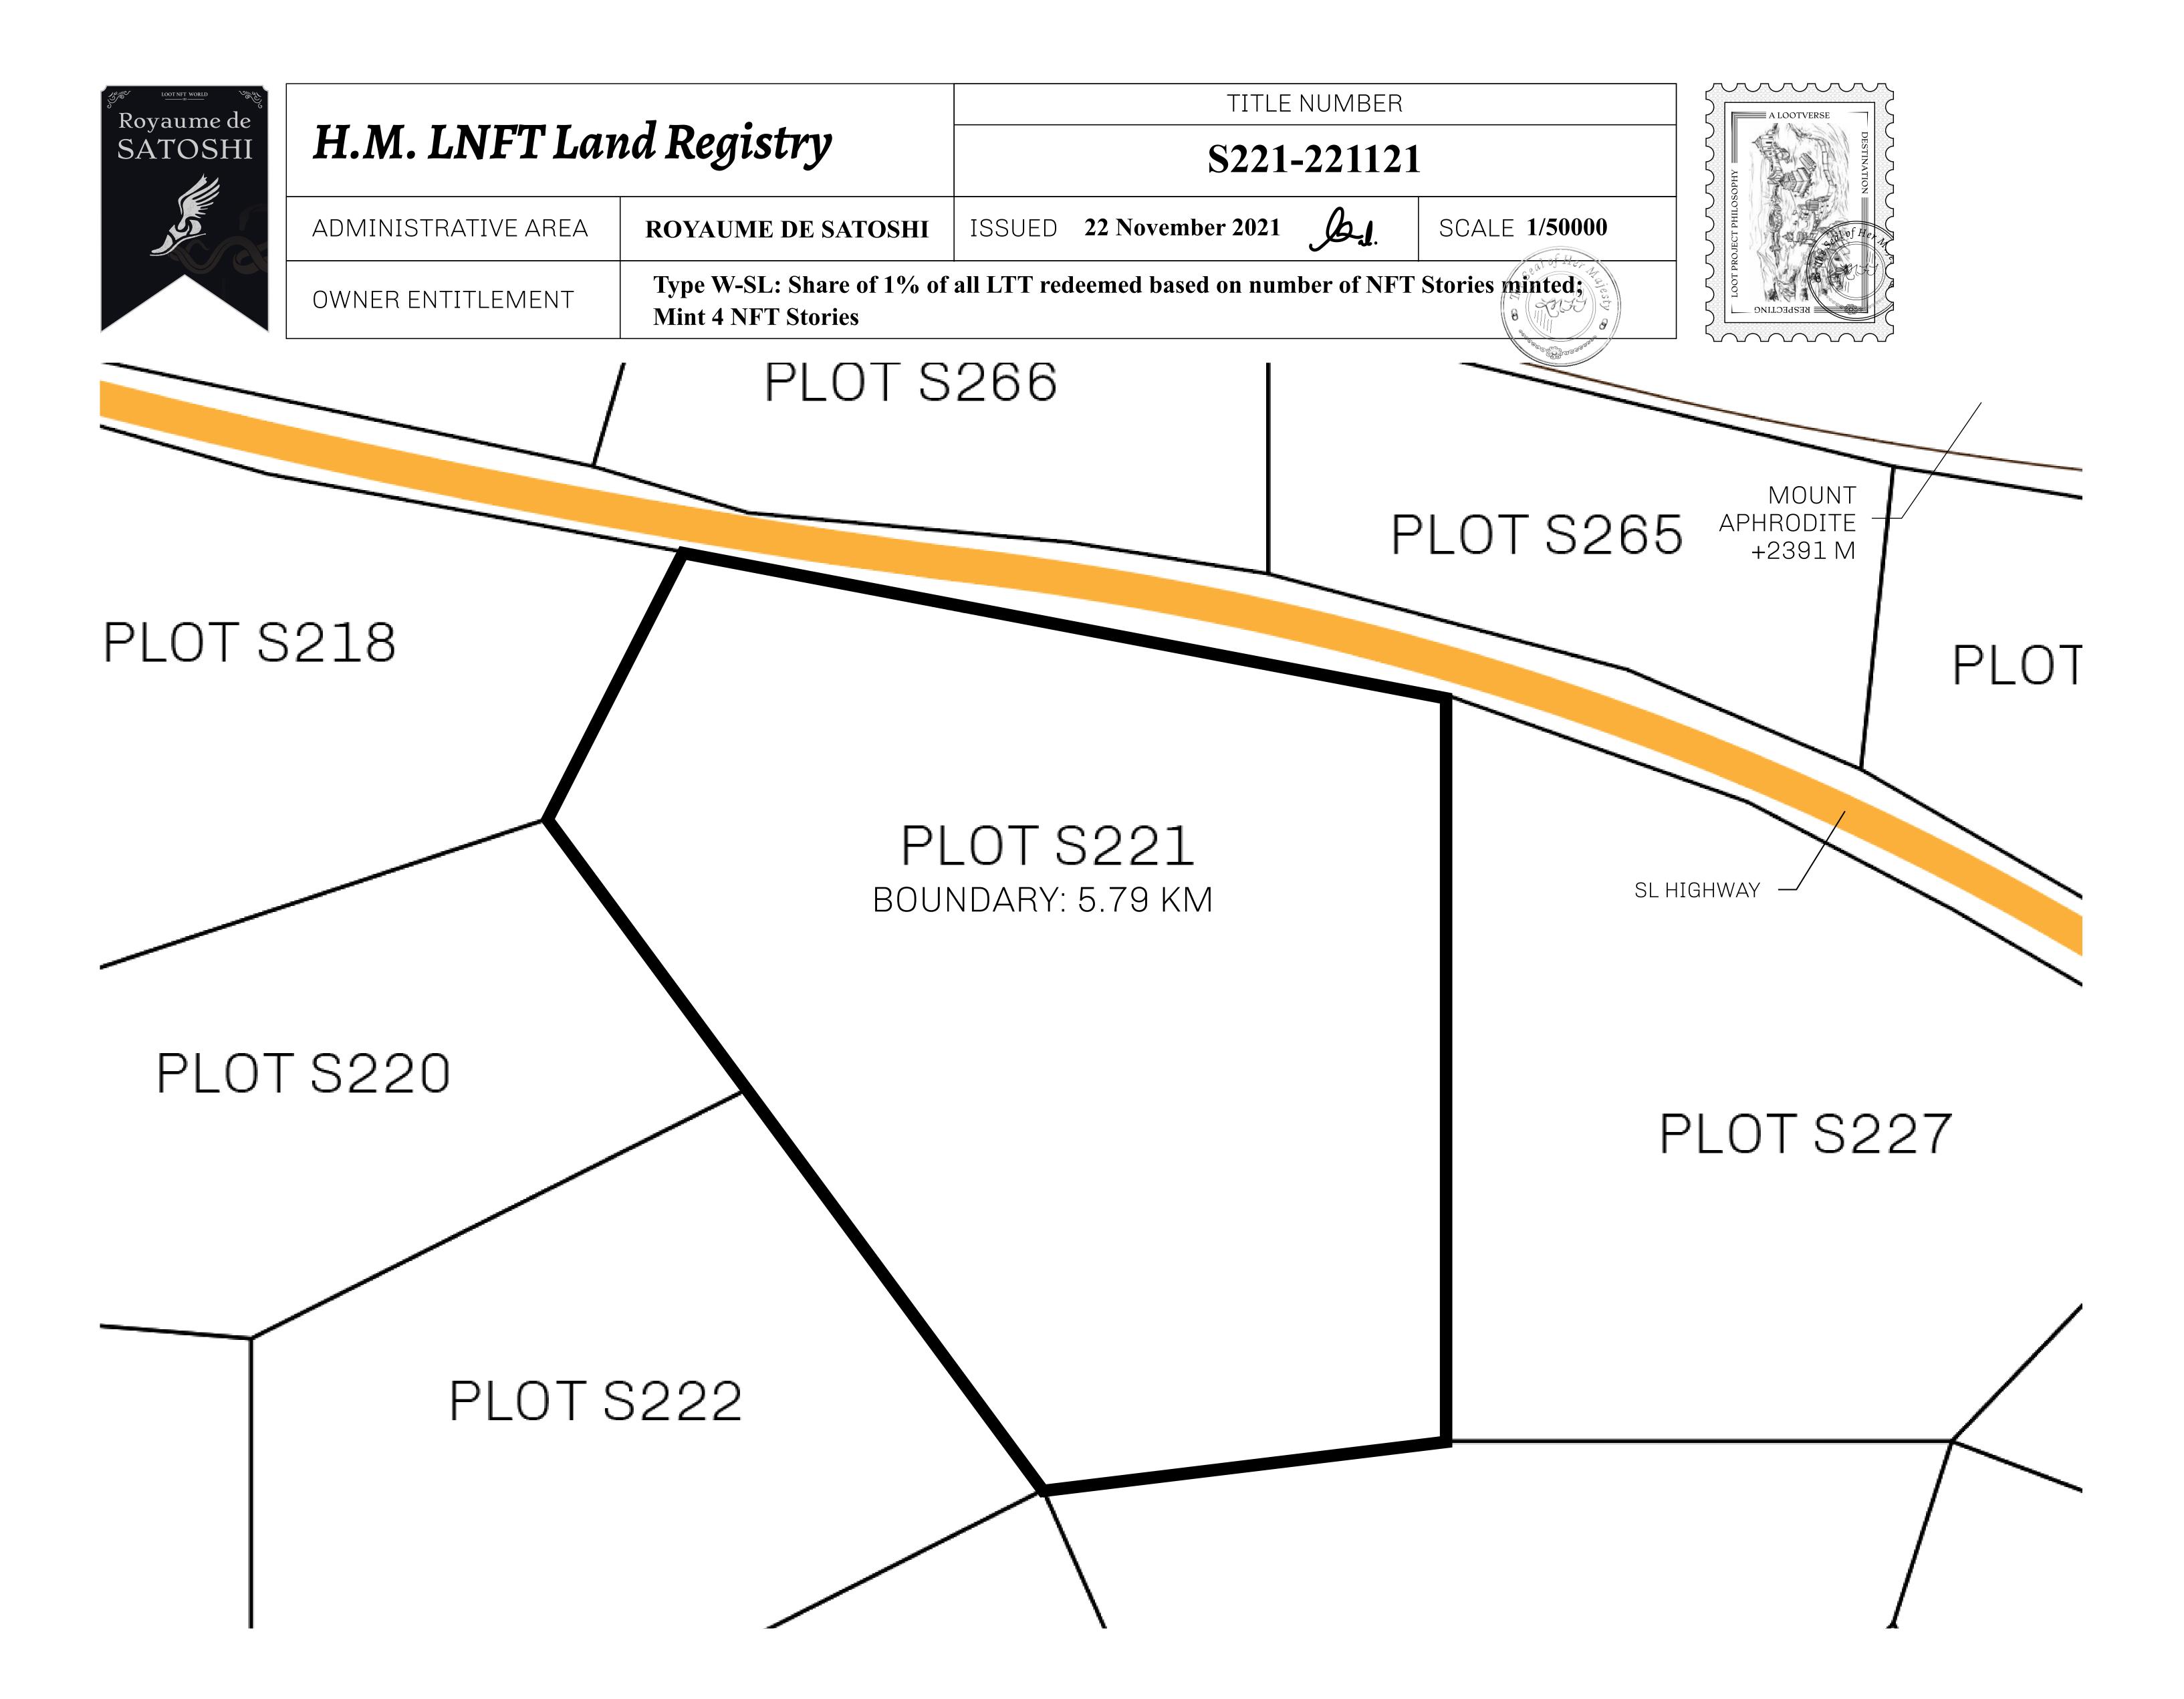

## GEOGRAPHY

COASTLINE 131 KM (81.40 MILES)

BORDERS OCEAN, THE GREAT EMPIRE, X BY SL

HIGHEST POINT MOUNT MEROPE +3588 M
LOWEST POINT THE PORT OF SATOSHI 0 M

PLOTS 331 SCALE 1:50000