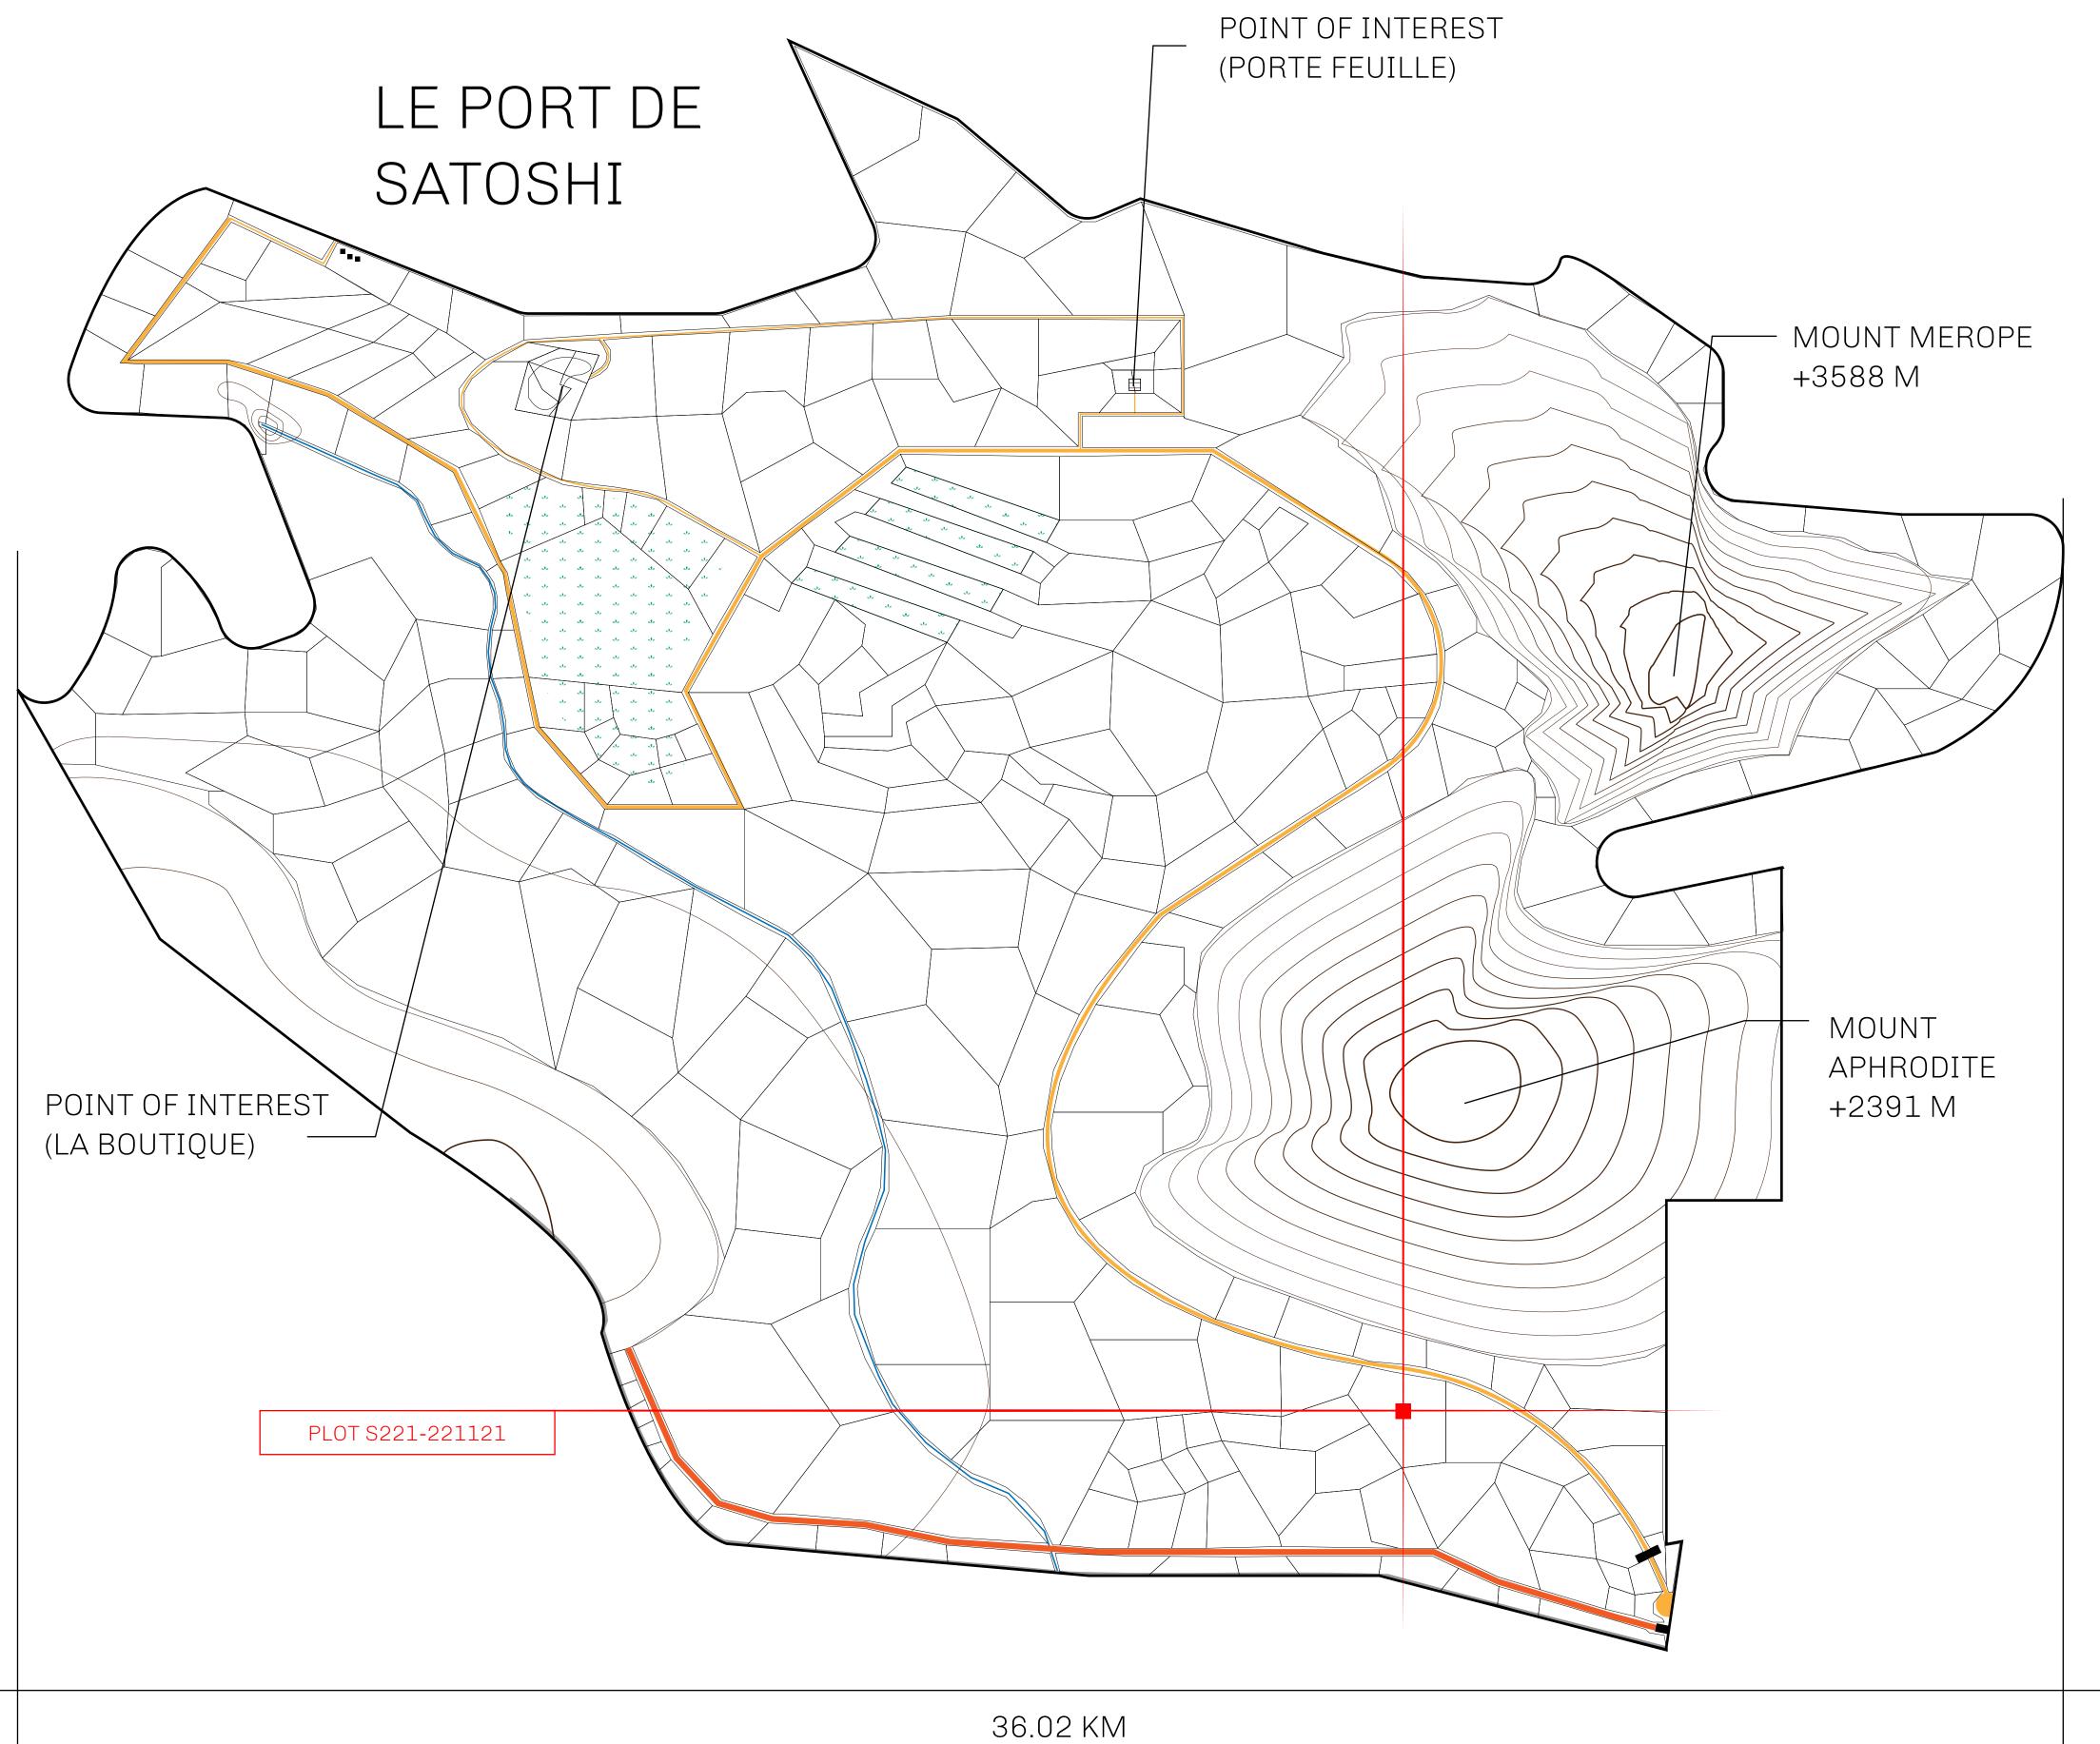

## LES SULTANS

A place of stunning beauty, Le Royaume is known for its exquisite shopping, parks, and grand boulevards. Satoshi's Lounge (the area of La Boutique and Porte Feuille) offers limited-edition and unique items only available for sale in LTT. Land, all sorts of embellishments, and widgets are sold exclusively here. All items are offered first on auction for 24 hours (with a reserve price), and if the reserve is not met, they are listed in a buy-it-now format (reserve price, plus 10%).

## GEOGRAPHY

COASTLINE 131 KM (81.40 MILES)

BORDERS OCEAN, THE GREAT EMPIRE, X BY SL

HIGHEST POINT MOUNT MEROPE +3588 M
LOWEST POINT THE PORT OF SATOSHI 0 M

PLOTS 331 SCALE 1:50000