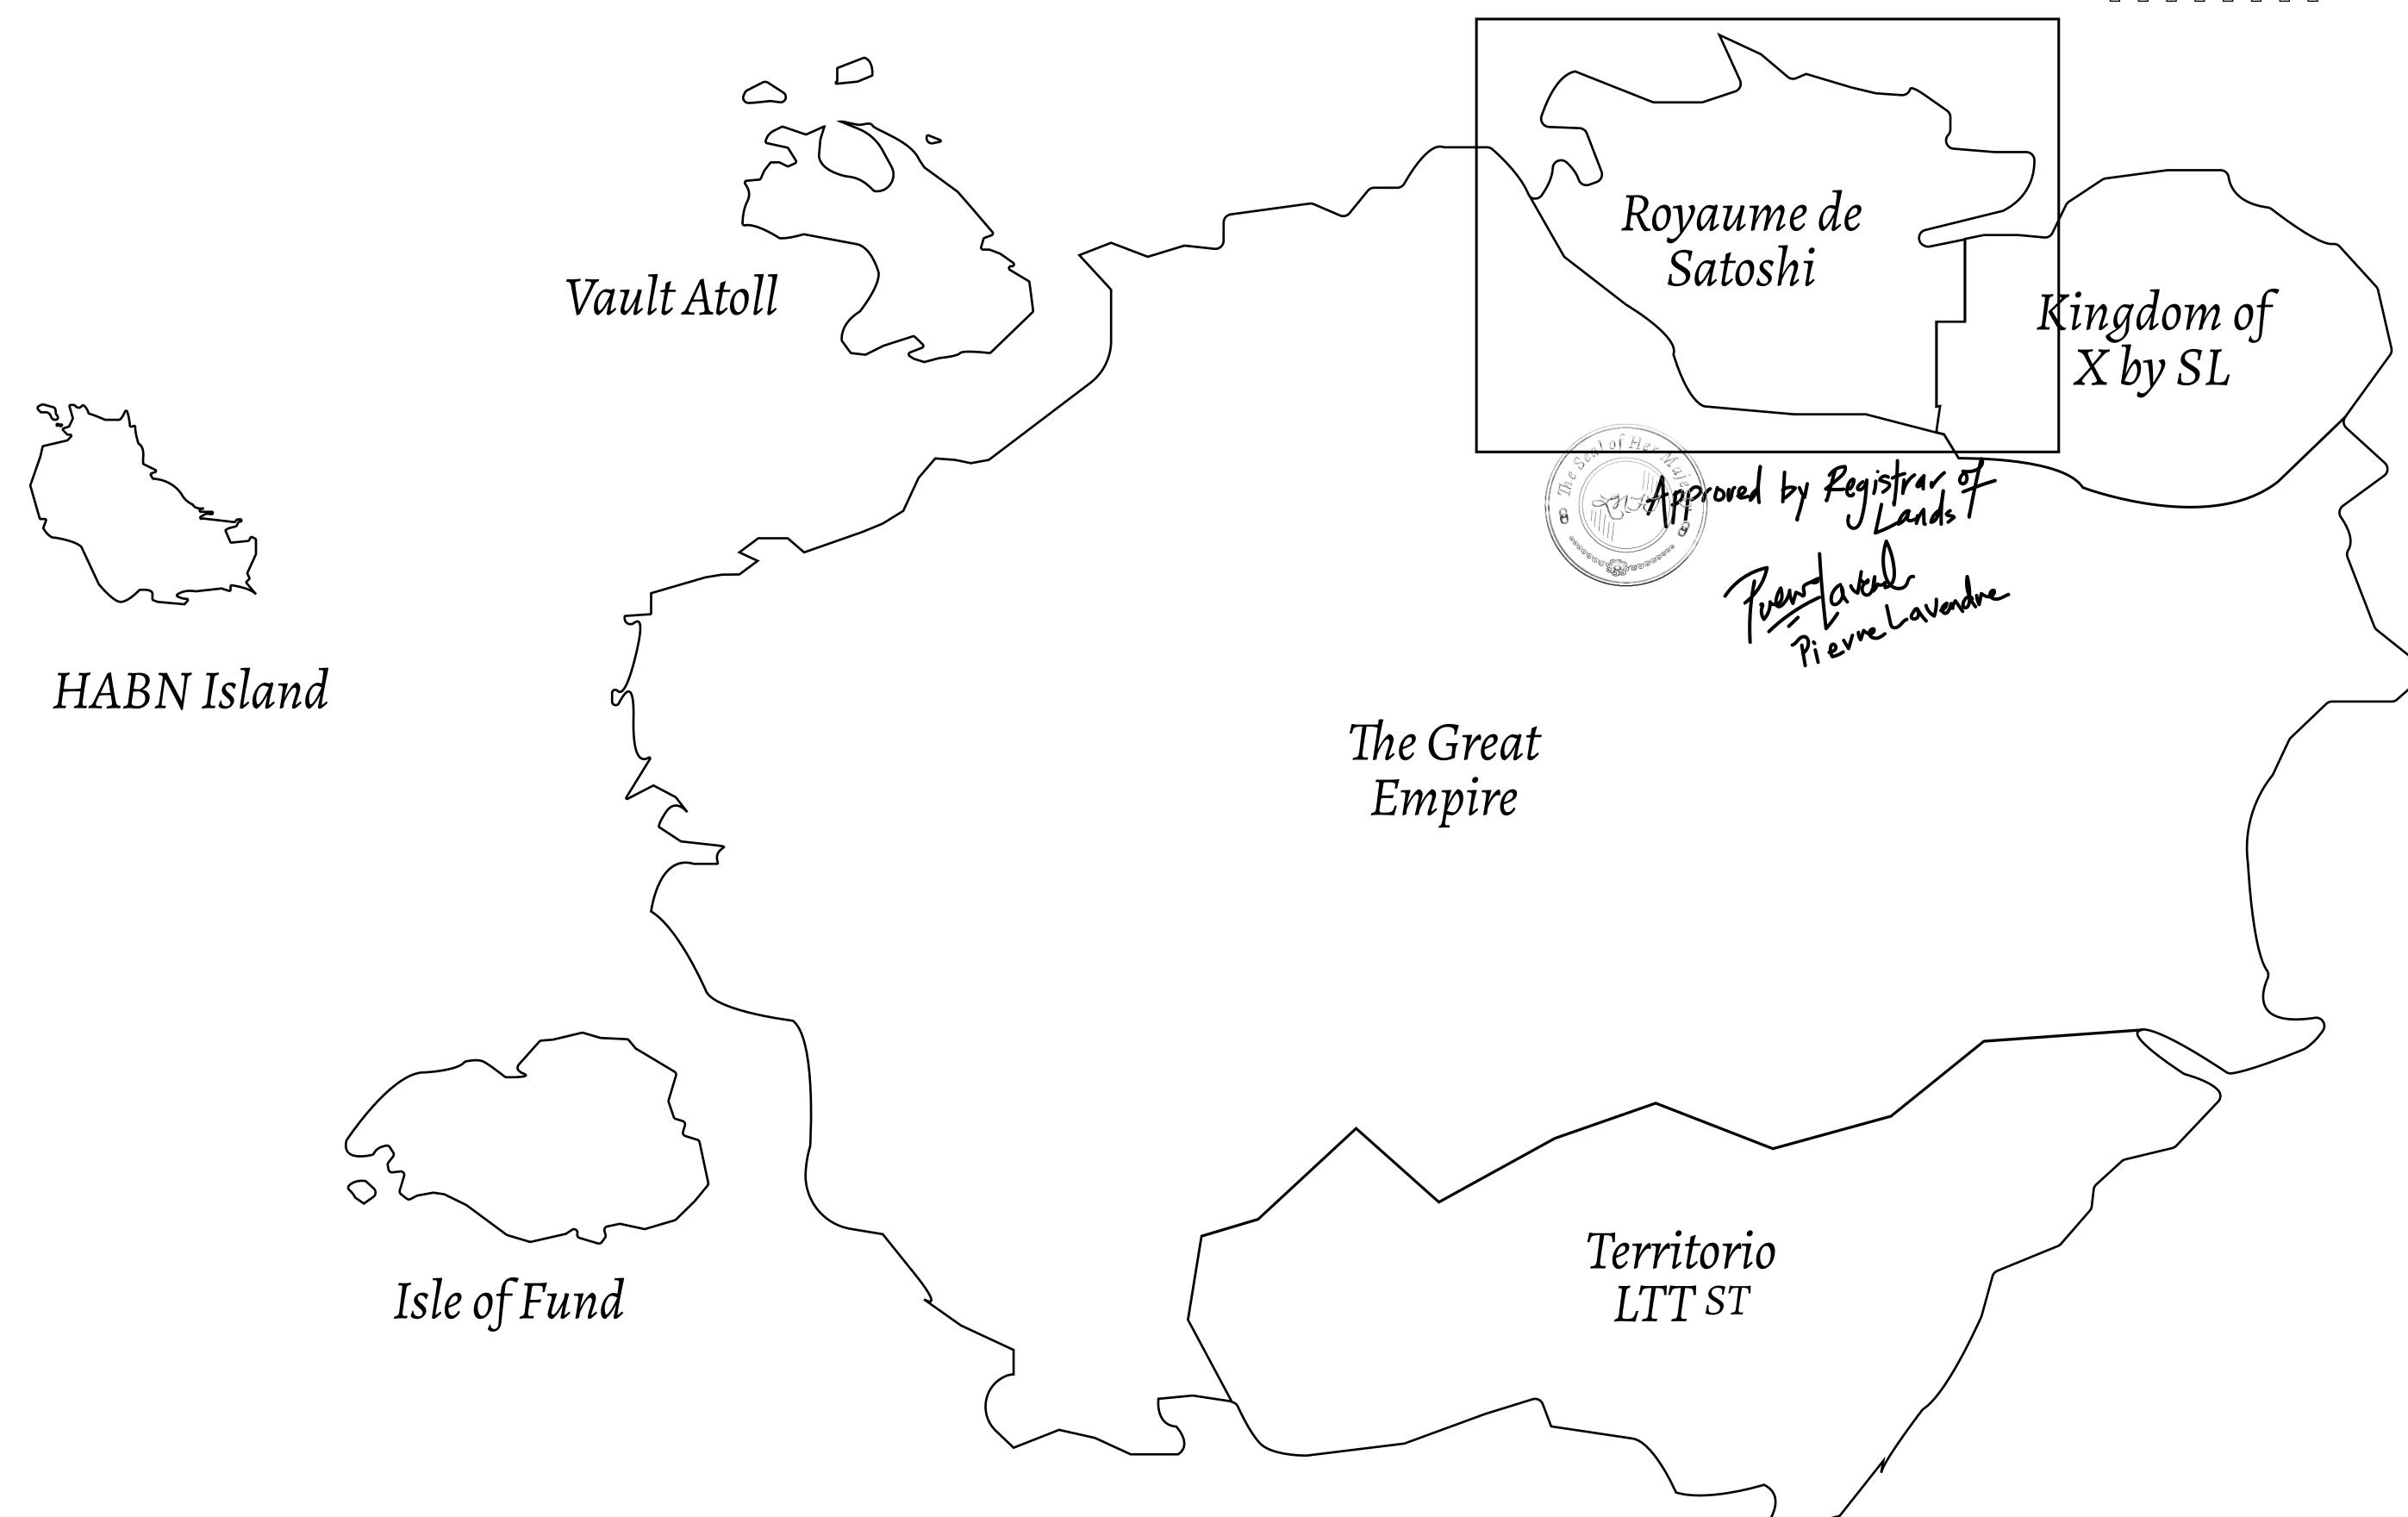

## GEOGRAPHY

COASTLINE 131 KM (81.40 MILES)

BORDERS OCEAN, THE GREAT EMPIRE, X BY SL

HIGHEST POINT MOUNT MEROPE +3588 M
LOWEST POINT THE PORT OF SATOSHI 0 M

PLOTS 331 SCALE 1:50000

## H.M. LNFT Land Registry

S220-221121

TITLE NUMBER

ADMINISTRATIVE AREA

ROYAUME DE SATOSHI

ISSUED 22 November 2021

SCALE **1/50000** 

OWNER ENTITLEMENT