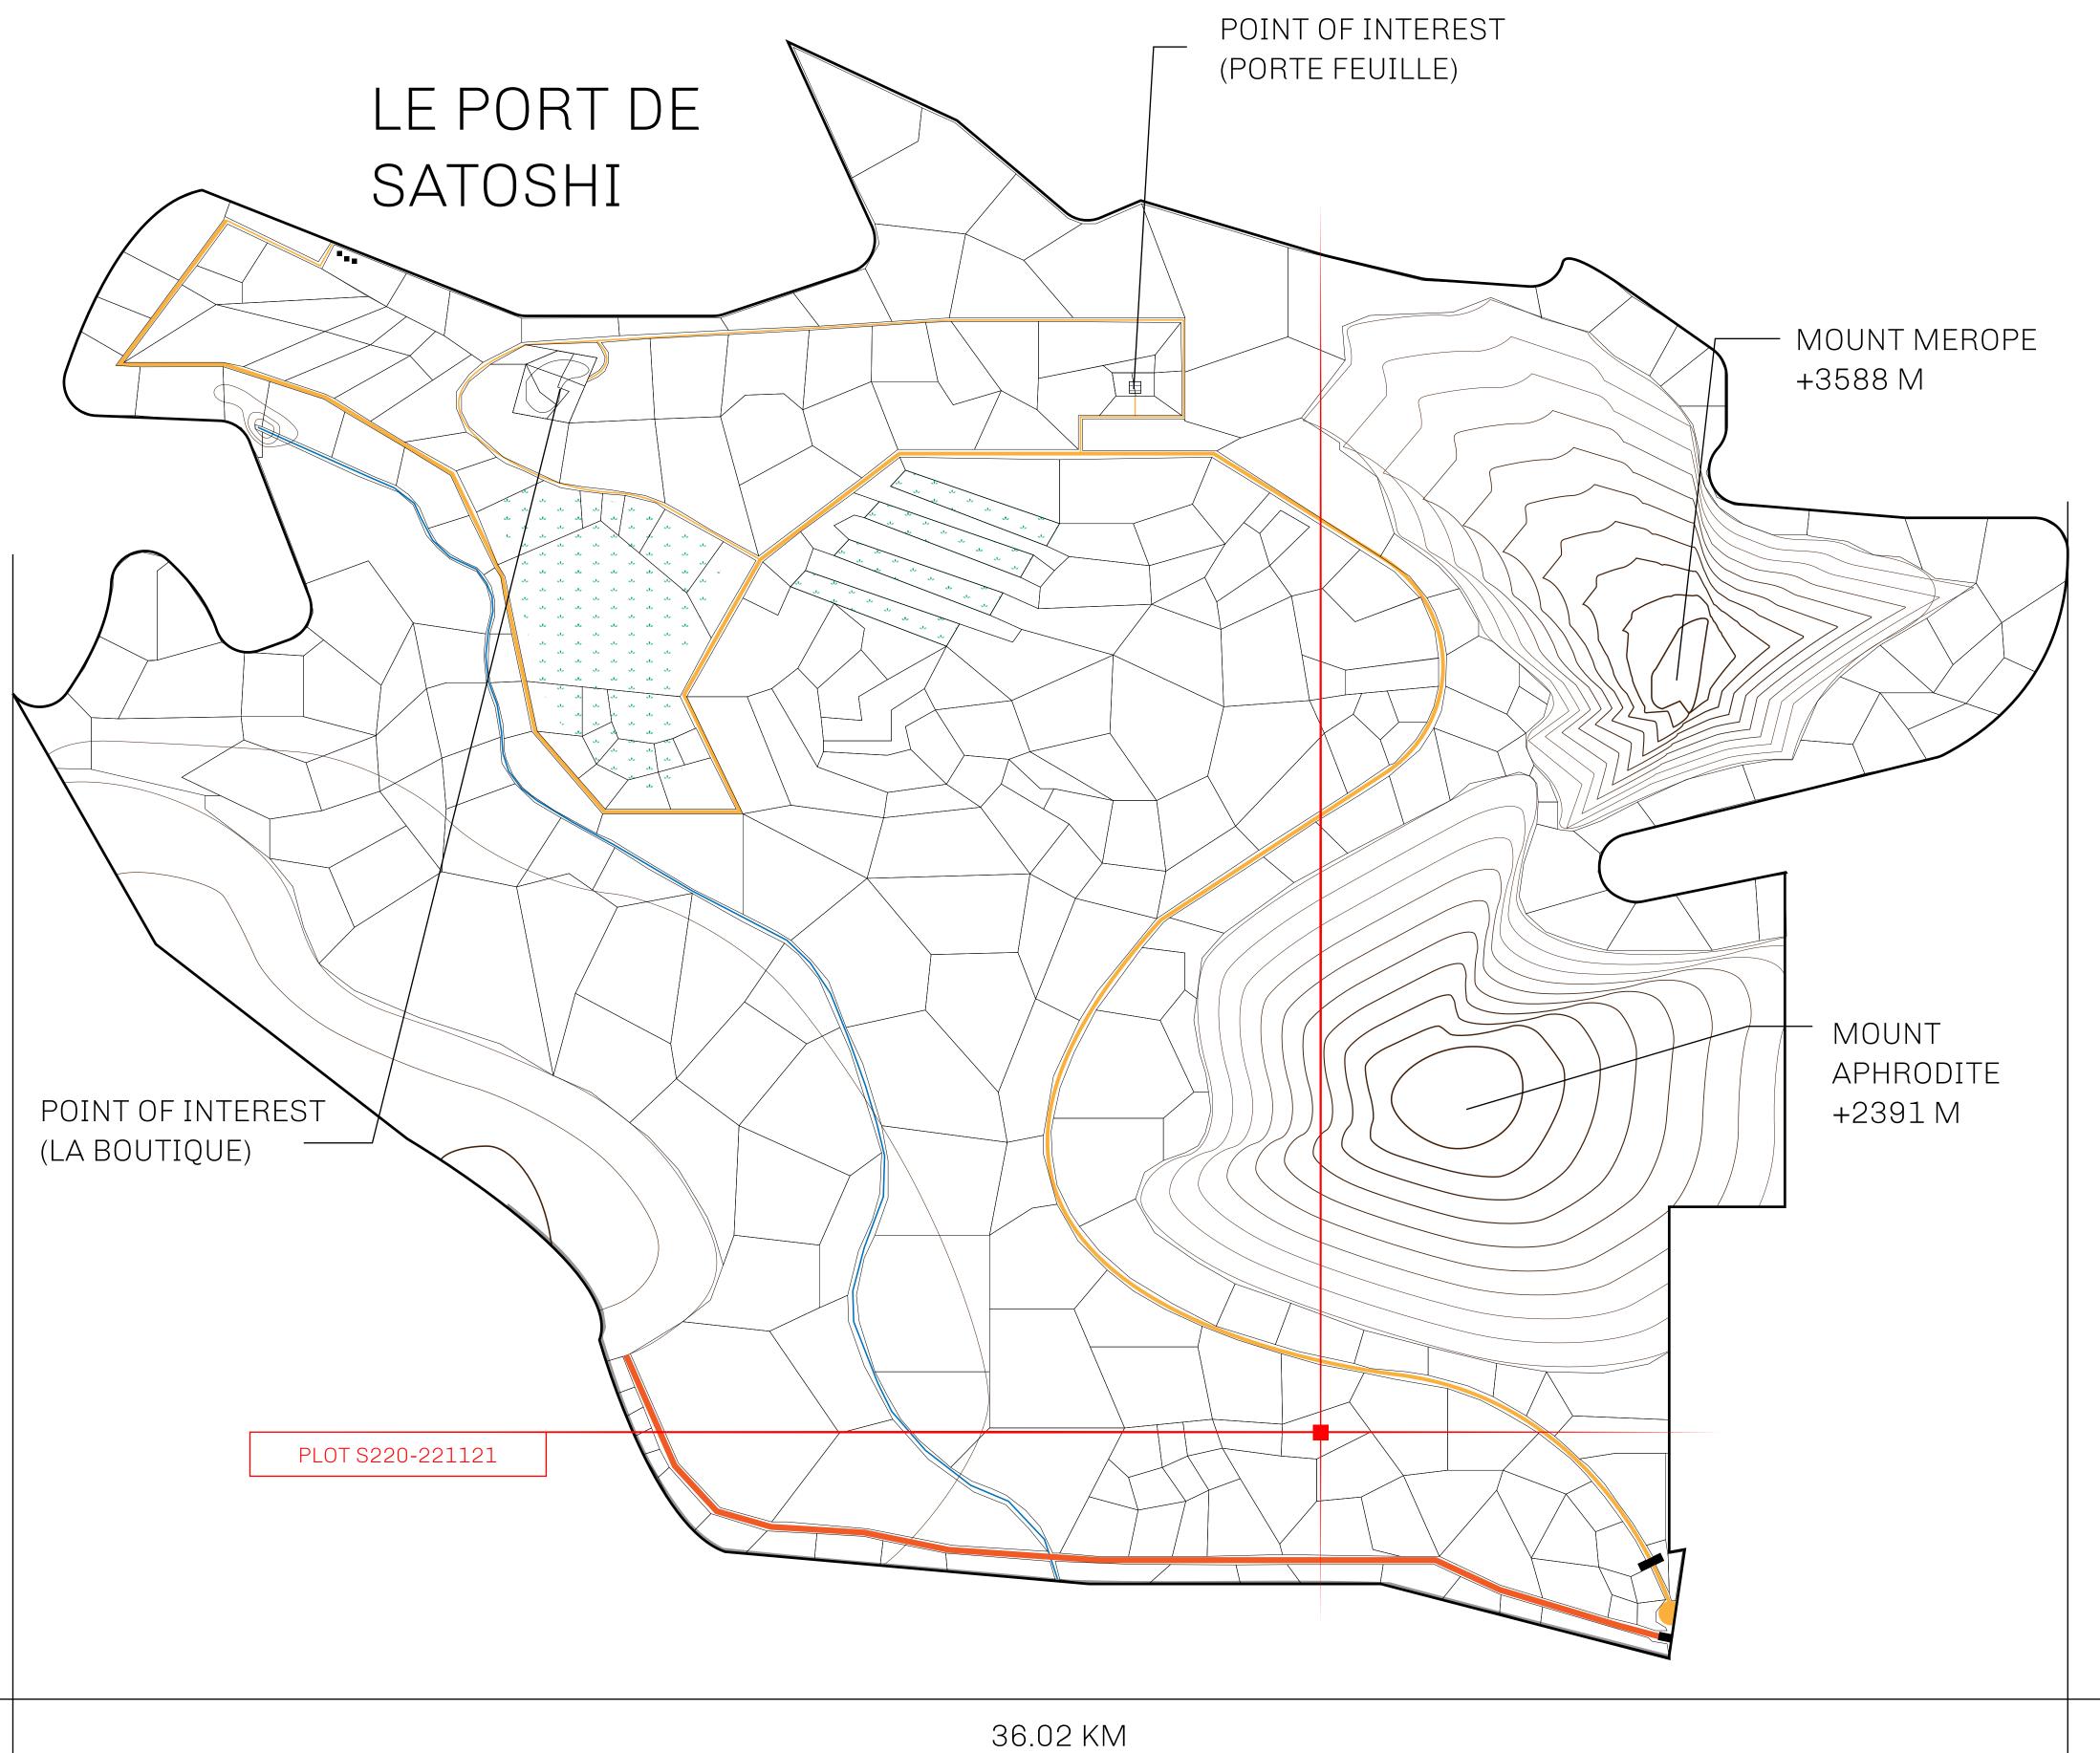

## LES SULTANS

A place of stunning beauty, Le Royaume is known for its exquisite shopping, parks, and grand boulevards. Satoshi's Lounge (the area of La Boutique and Porte Feuille) offers limited-edition and unique items only available for sale in LTT. Land, all sorts of embellishments, and widgets are sold exclusively here. All items are offered first on auction for 24 hours (with a reserve price), and if the reserve is not met, they are listed in a buy-it-now format (reserve price, plus 10%).

## GEOGRAPHY

COASTLINE 131 KM (81.40 MILES)

BORDERS OCEAN, THE GREAT EMPIRE, X BY SL

HIGHEST POINT MOUNT MEROPE +3588 M
LOWEST POINT THE PORT OF SATOSHI 0 M

PLOTS 331 SCALE 1:50000

## H.M. LNFT Land Registry

S220-221121

TITLE NUMBER

ADMINISTRATIVE AREA

ROYAUME DE SATOSHI

ISSUED 22 November 2021

SCALE **1/50000** 

OWNER ENTITLEMENT