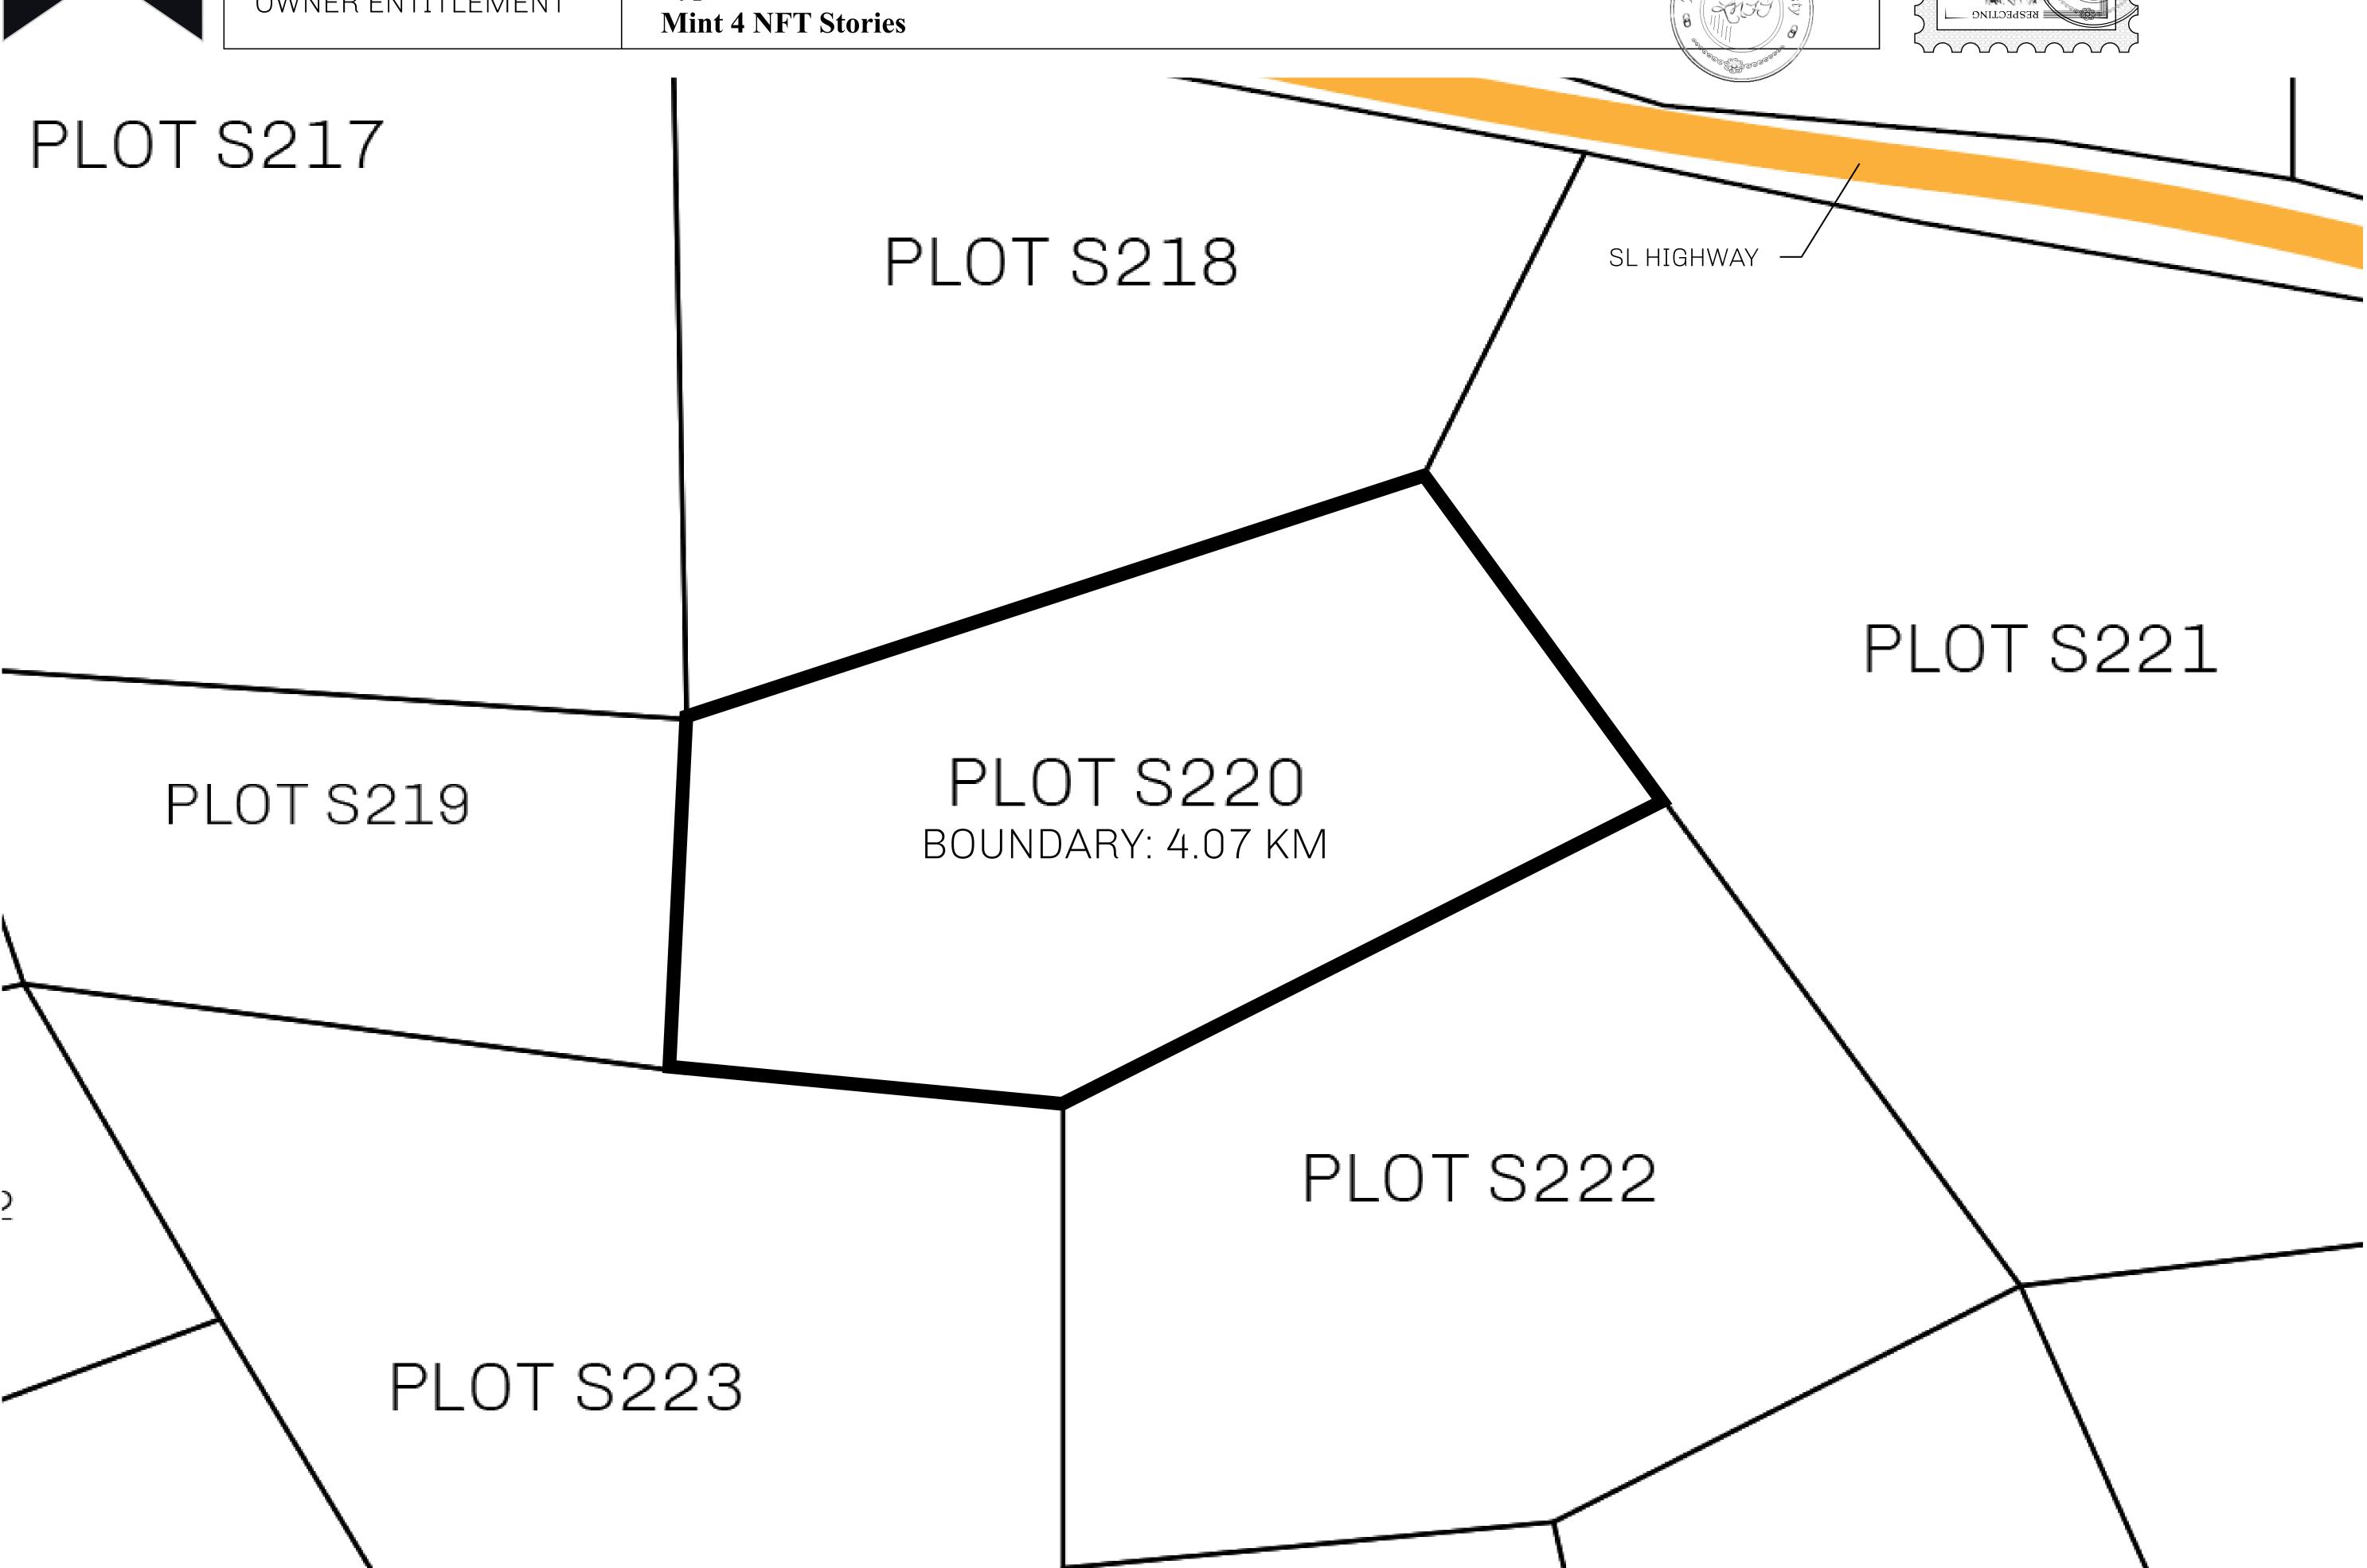

## H.M. LNFT Land Registry

S220-221121

TITLE NUMBER

ADMINISTRATIVE AREA

ROYAUME DE SATOSHI

ISSUED 22 November 2021

SCALE **1/50000** 

OWNER ENTITLEMENT