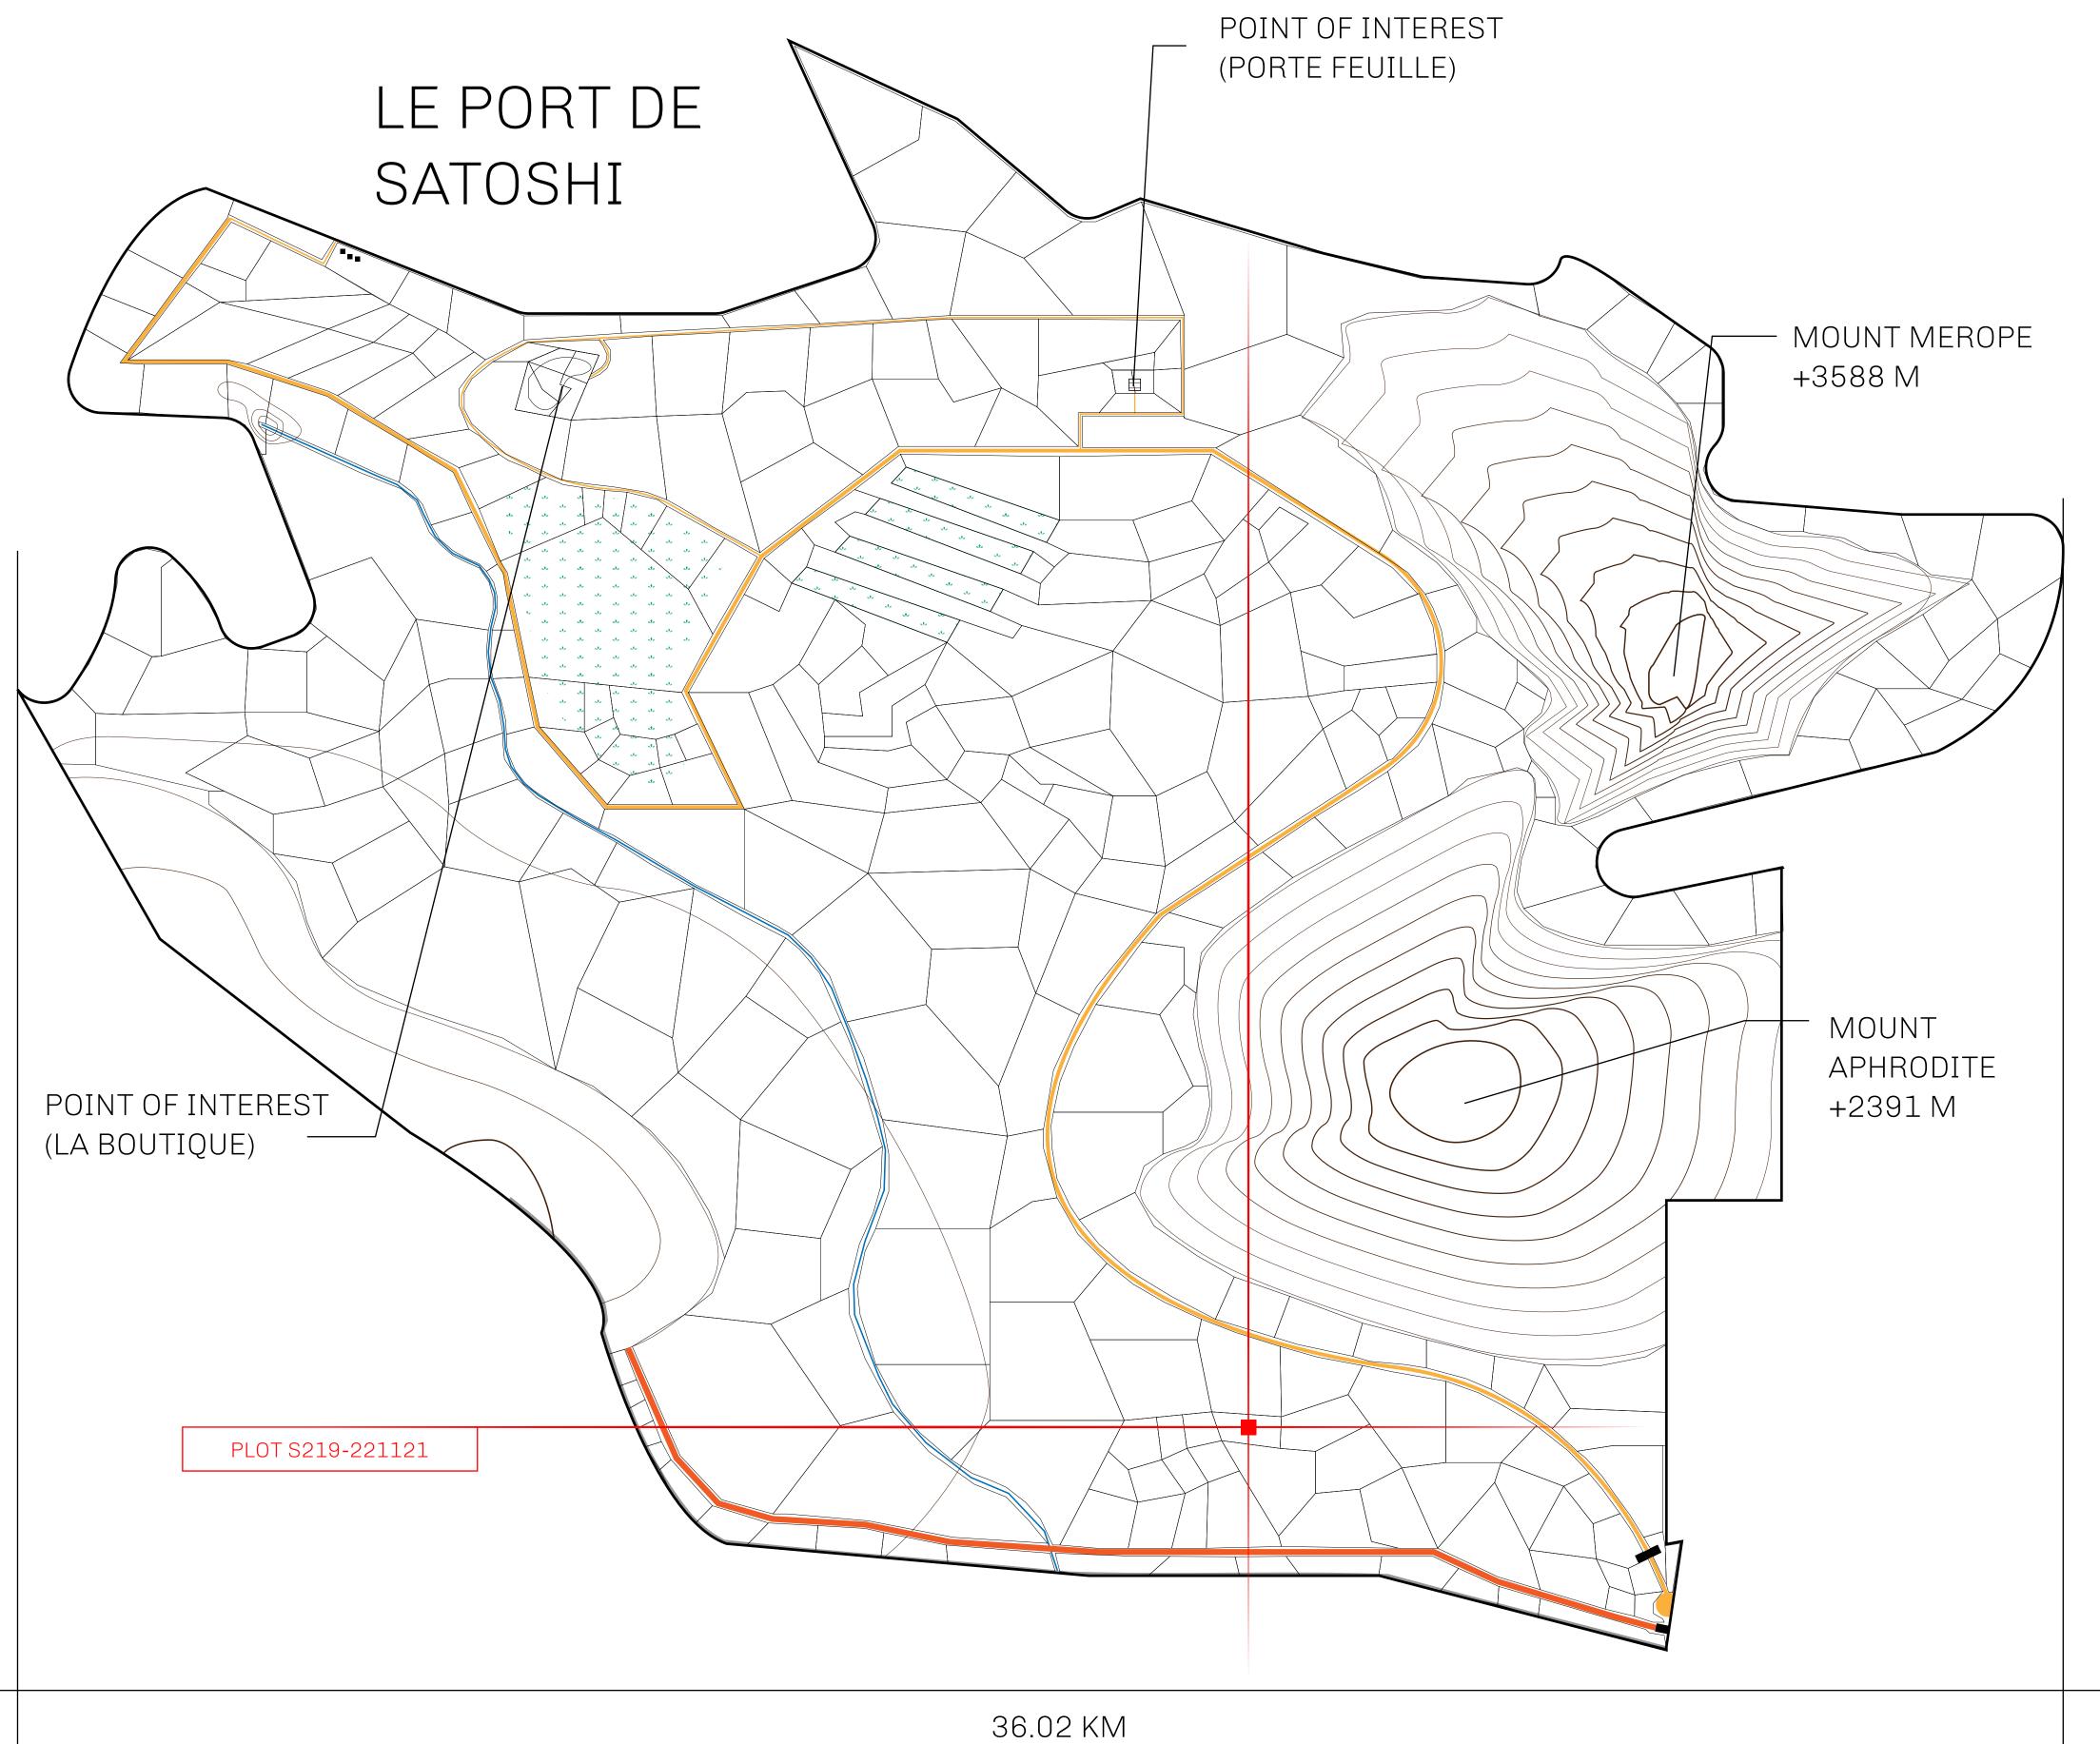

## LES SULTANS

A place of stunning beauty, Le Royaume is known for its exquisite shopping, parks, and grand boulevards. Satoshi's Lounge (the area of La Boutique and Porte Feuille) offers limited-edition and unique items only available for sale in LTT. Land, all sorts of embellishments, and widgets are sold exclusively here. All items are offered first on auction for 24 hours (with a reserve price), and if the reserve is not met, they are listed in a buy-it-now format (reserve price, plus 10%).

## GEOGRAPHY

COASTLINE 131 KM (81.40 MILES)

BORDERS OCEAN, THE GREAT EMPIRE, X BY SL

HIGHEST POINT MOUNT MEROPE +3588 M
LOWEST POINT THE PORT OF SATOSHI 0 M

PLOTS 331 SCALE 1:50000