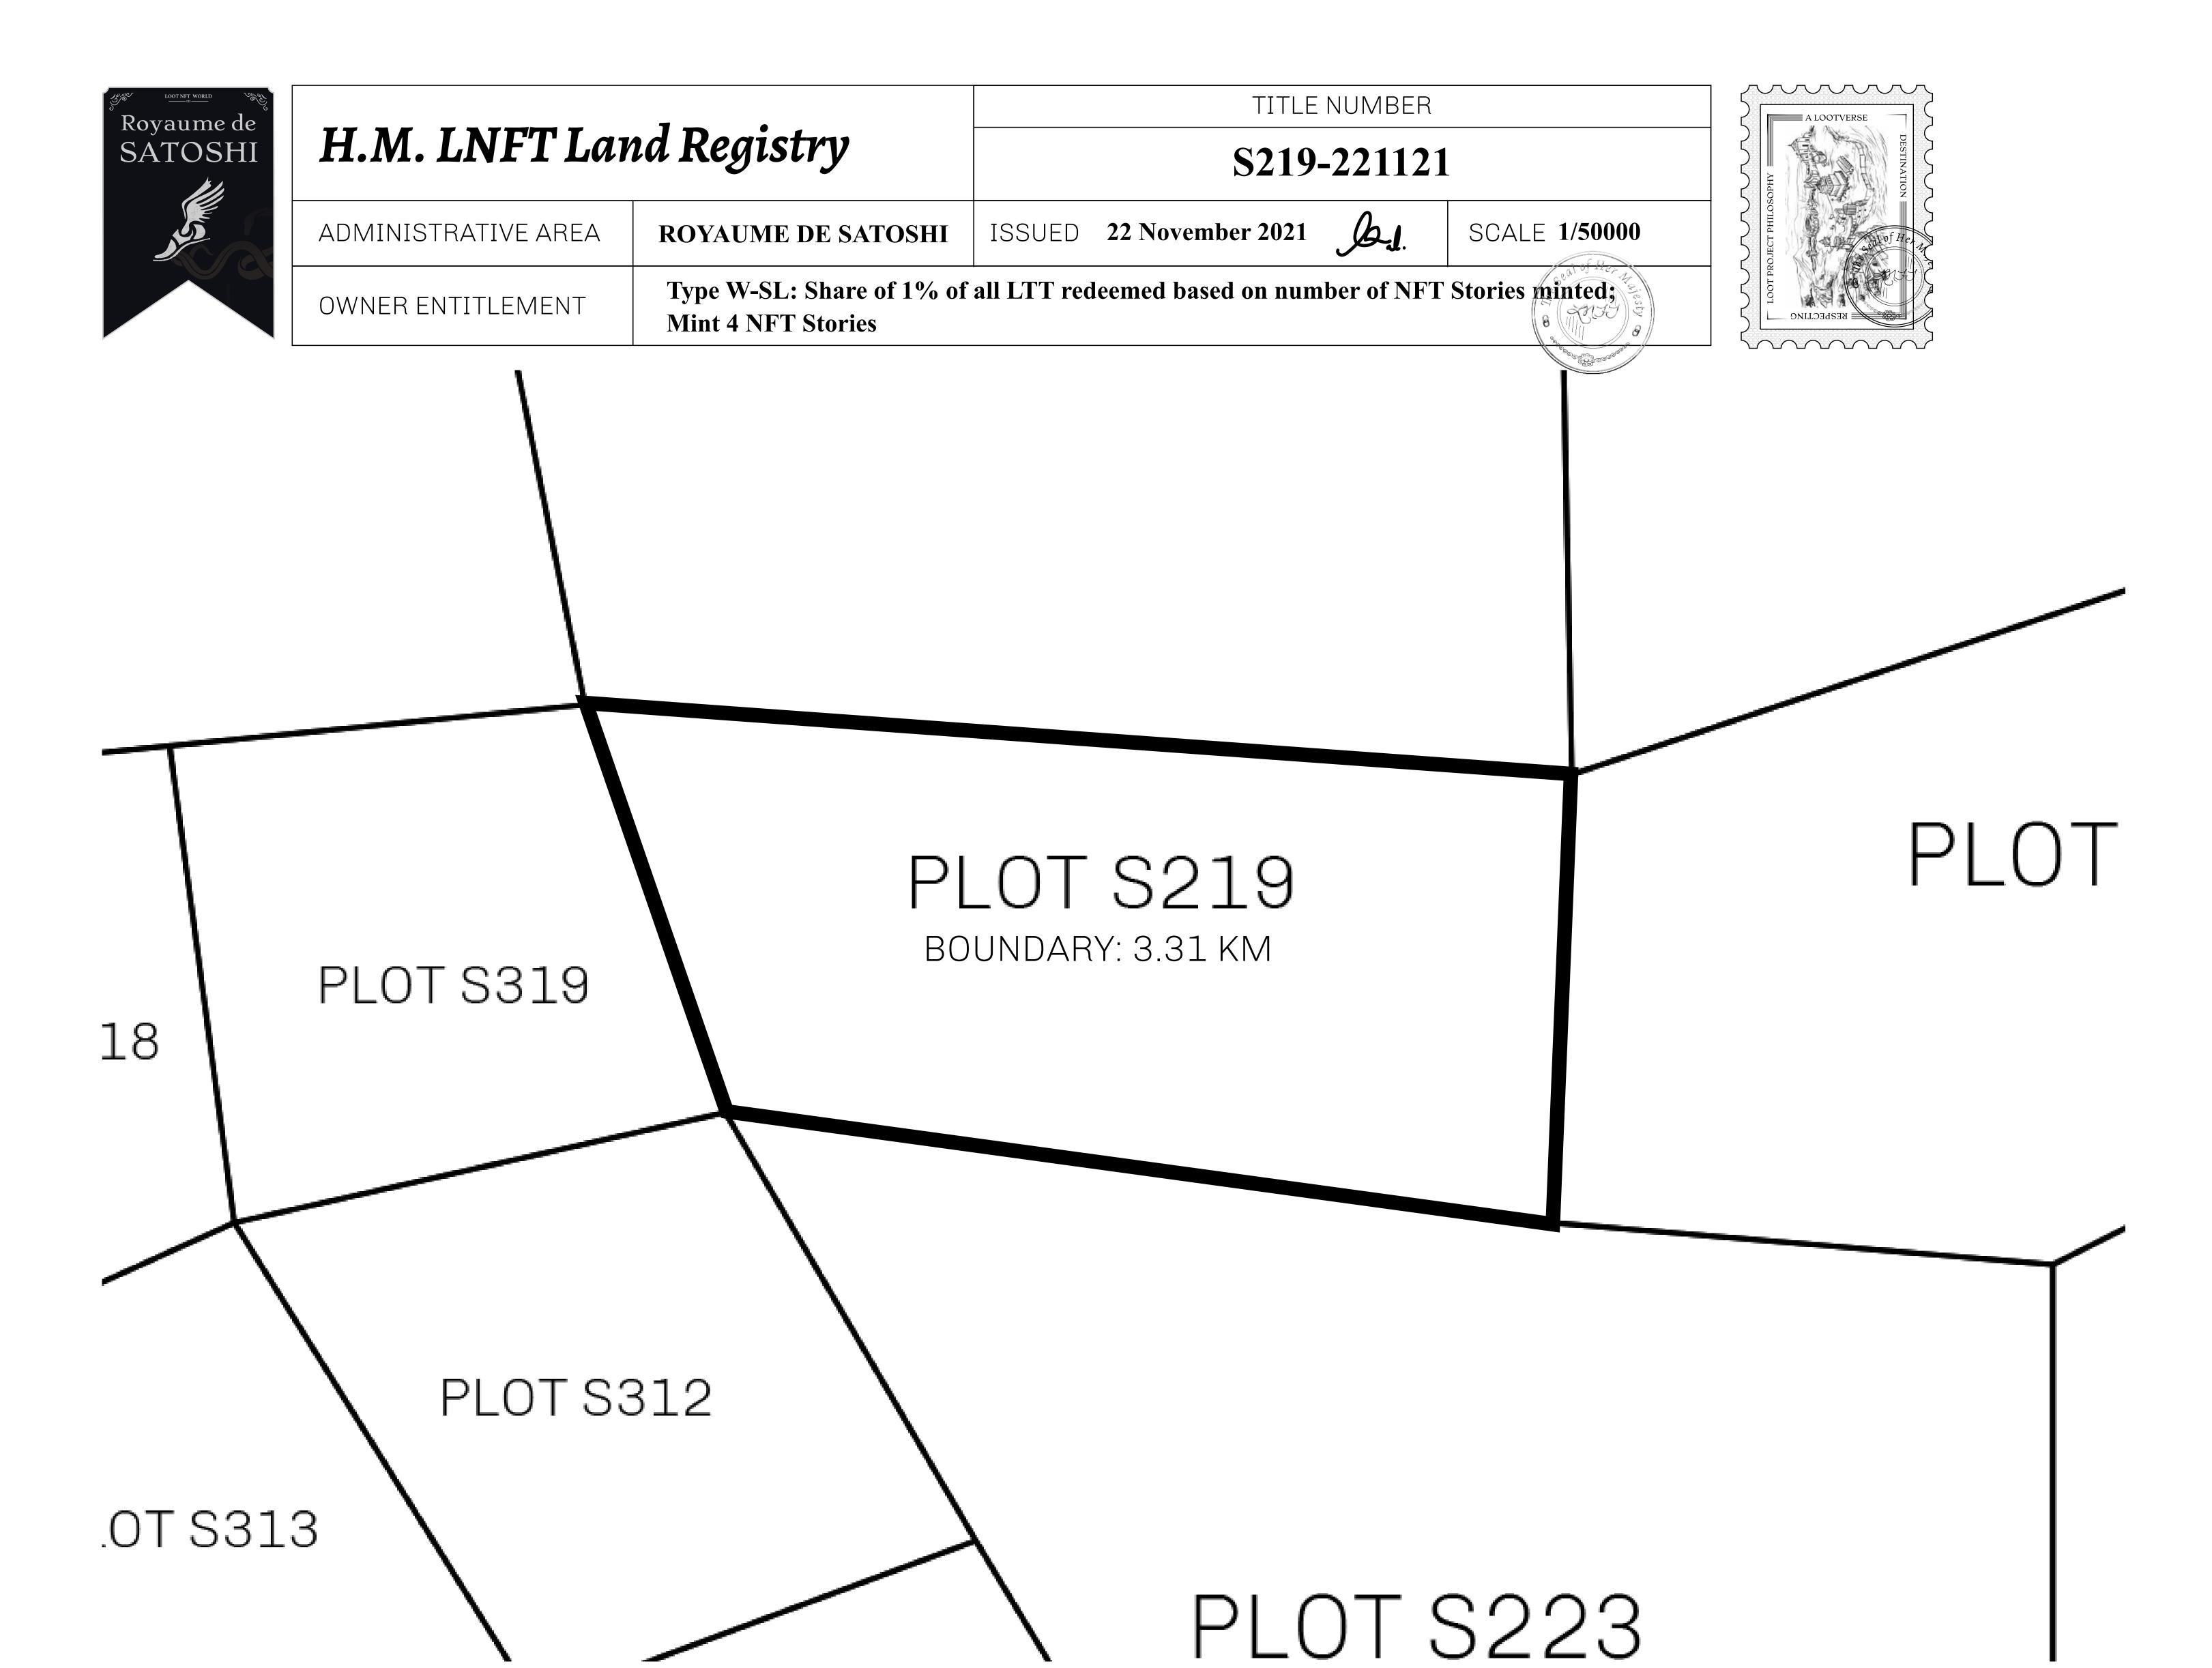

## GEOGRAPHY

COASTLINE 131 KM (81.40 MILES)

BORDERS OCEAN, THE GREAT EMPIRE, X BY SL

HIGHEST POINT MOUNT MEROPE +3588 M
LOWEST POINT THE PORT OF SATOSHI 0 M

PLOTS 331 SCALE 1:50000