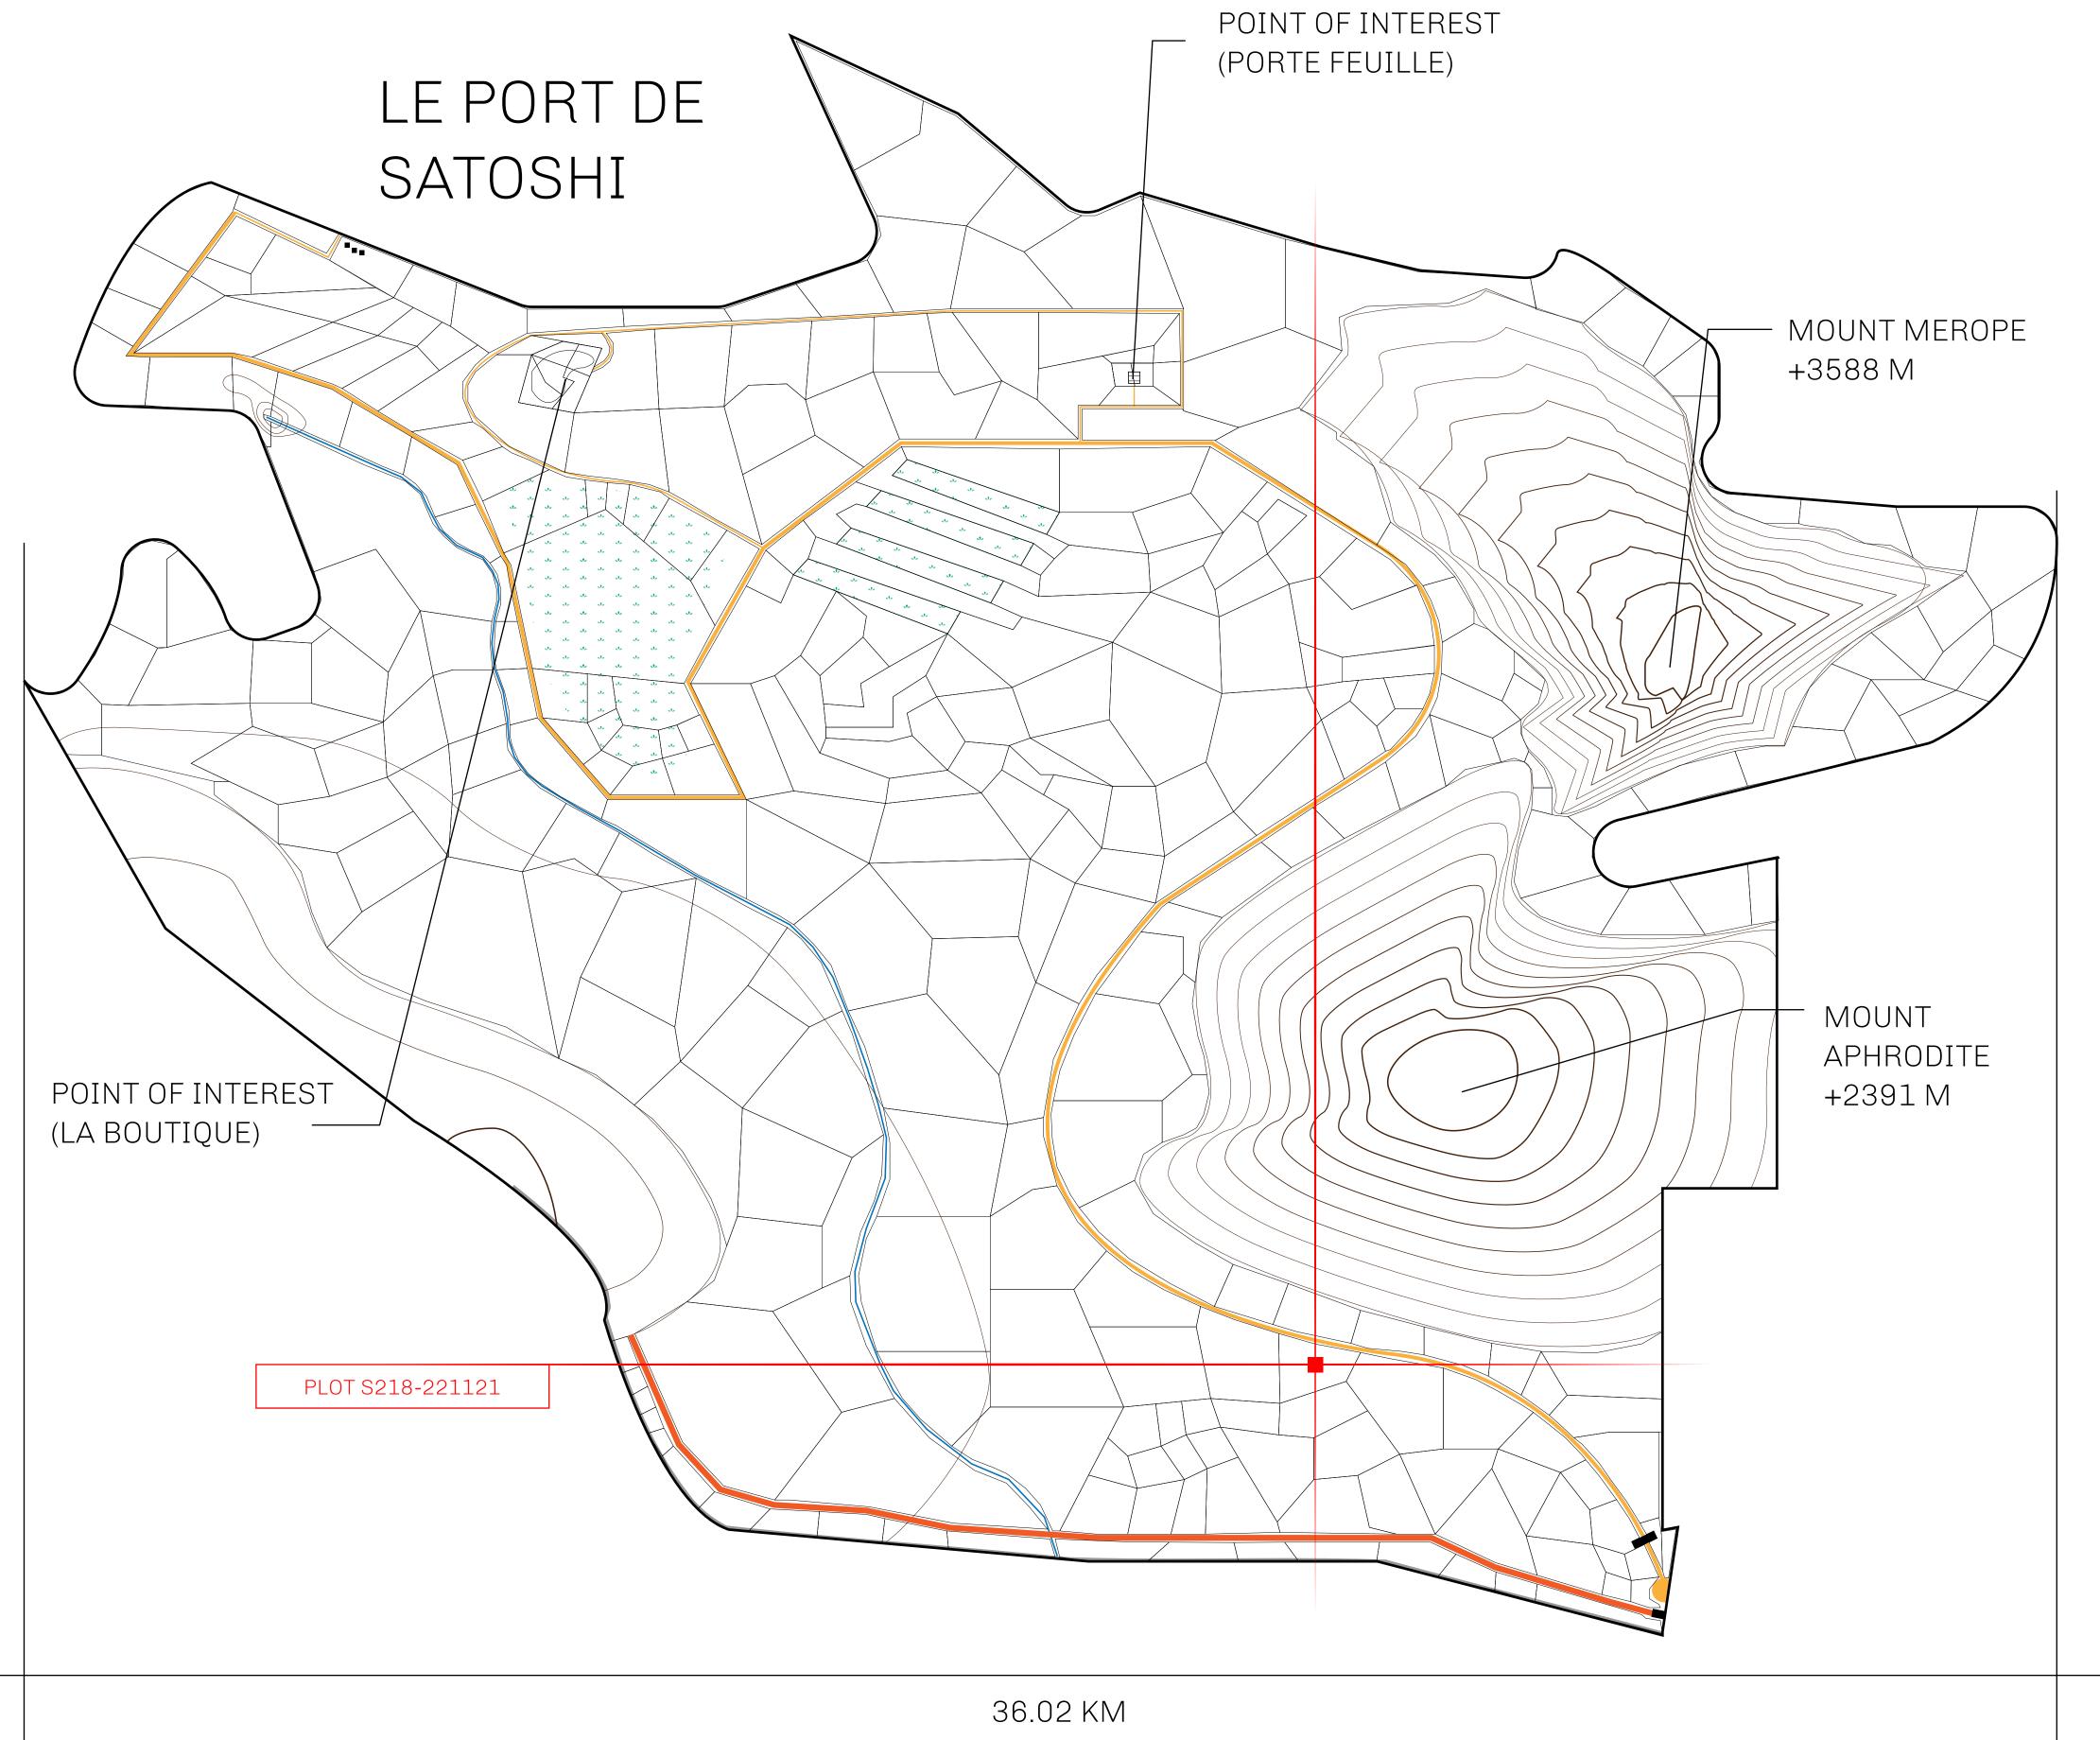

## LES SULTANS

A place of stunning beauty, Le Royaume is known for its exquisite shopping, parks, and grand boulevards. Satoshi's Lounge (the area of La Boutique and Porte Feuille) offers limited-edition and unique items only available for sale in LTT. Land, all sorts of embellishments, and widgets are sold exclusively here. All items are offered first on auction for 24 hours (with a reserve price), and if the reserve is not met, they are listed in a buy-it-now format (reserve price, plus 10%).

## GEOGRAPHY

COASTLINE 131 KM (81.40 MILES)

BORDERS OCEAN, THE GREAT EMPIRE, X BY SL

HIGHEST POINT MOUNT MEROPE +3588 M
LOWEST POINT THE PORT OF SATOSHI 0 M

PLOTS 331 SCALE 1:50000