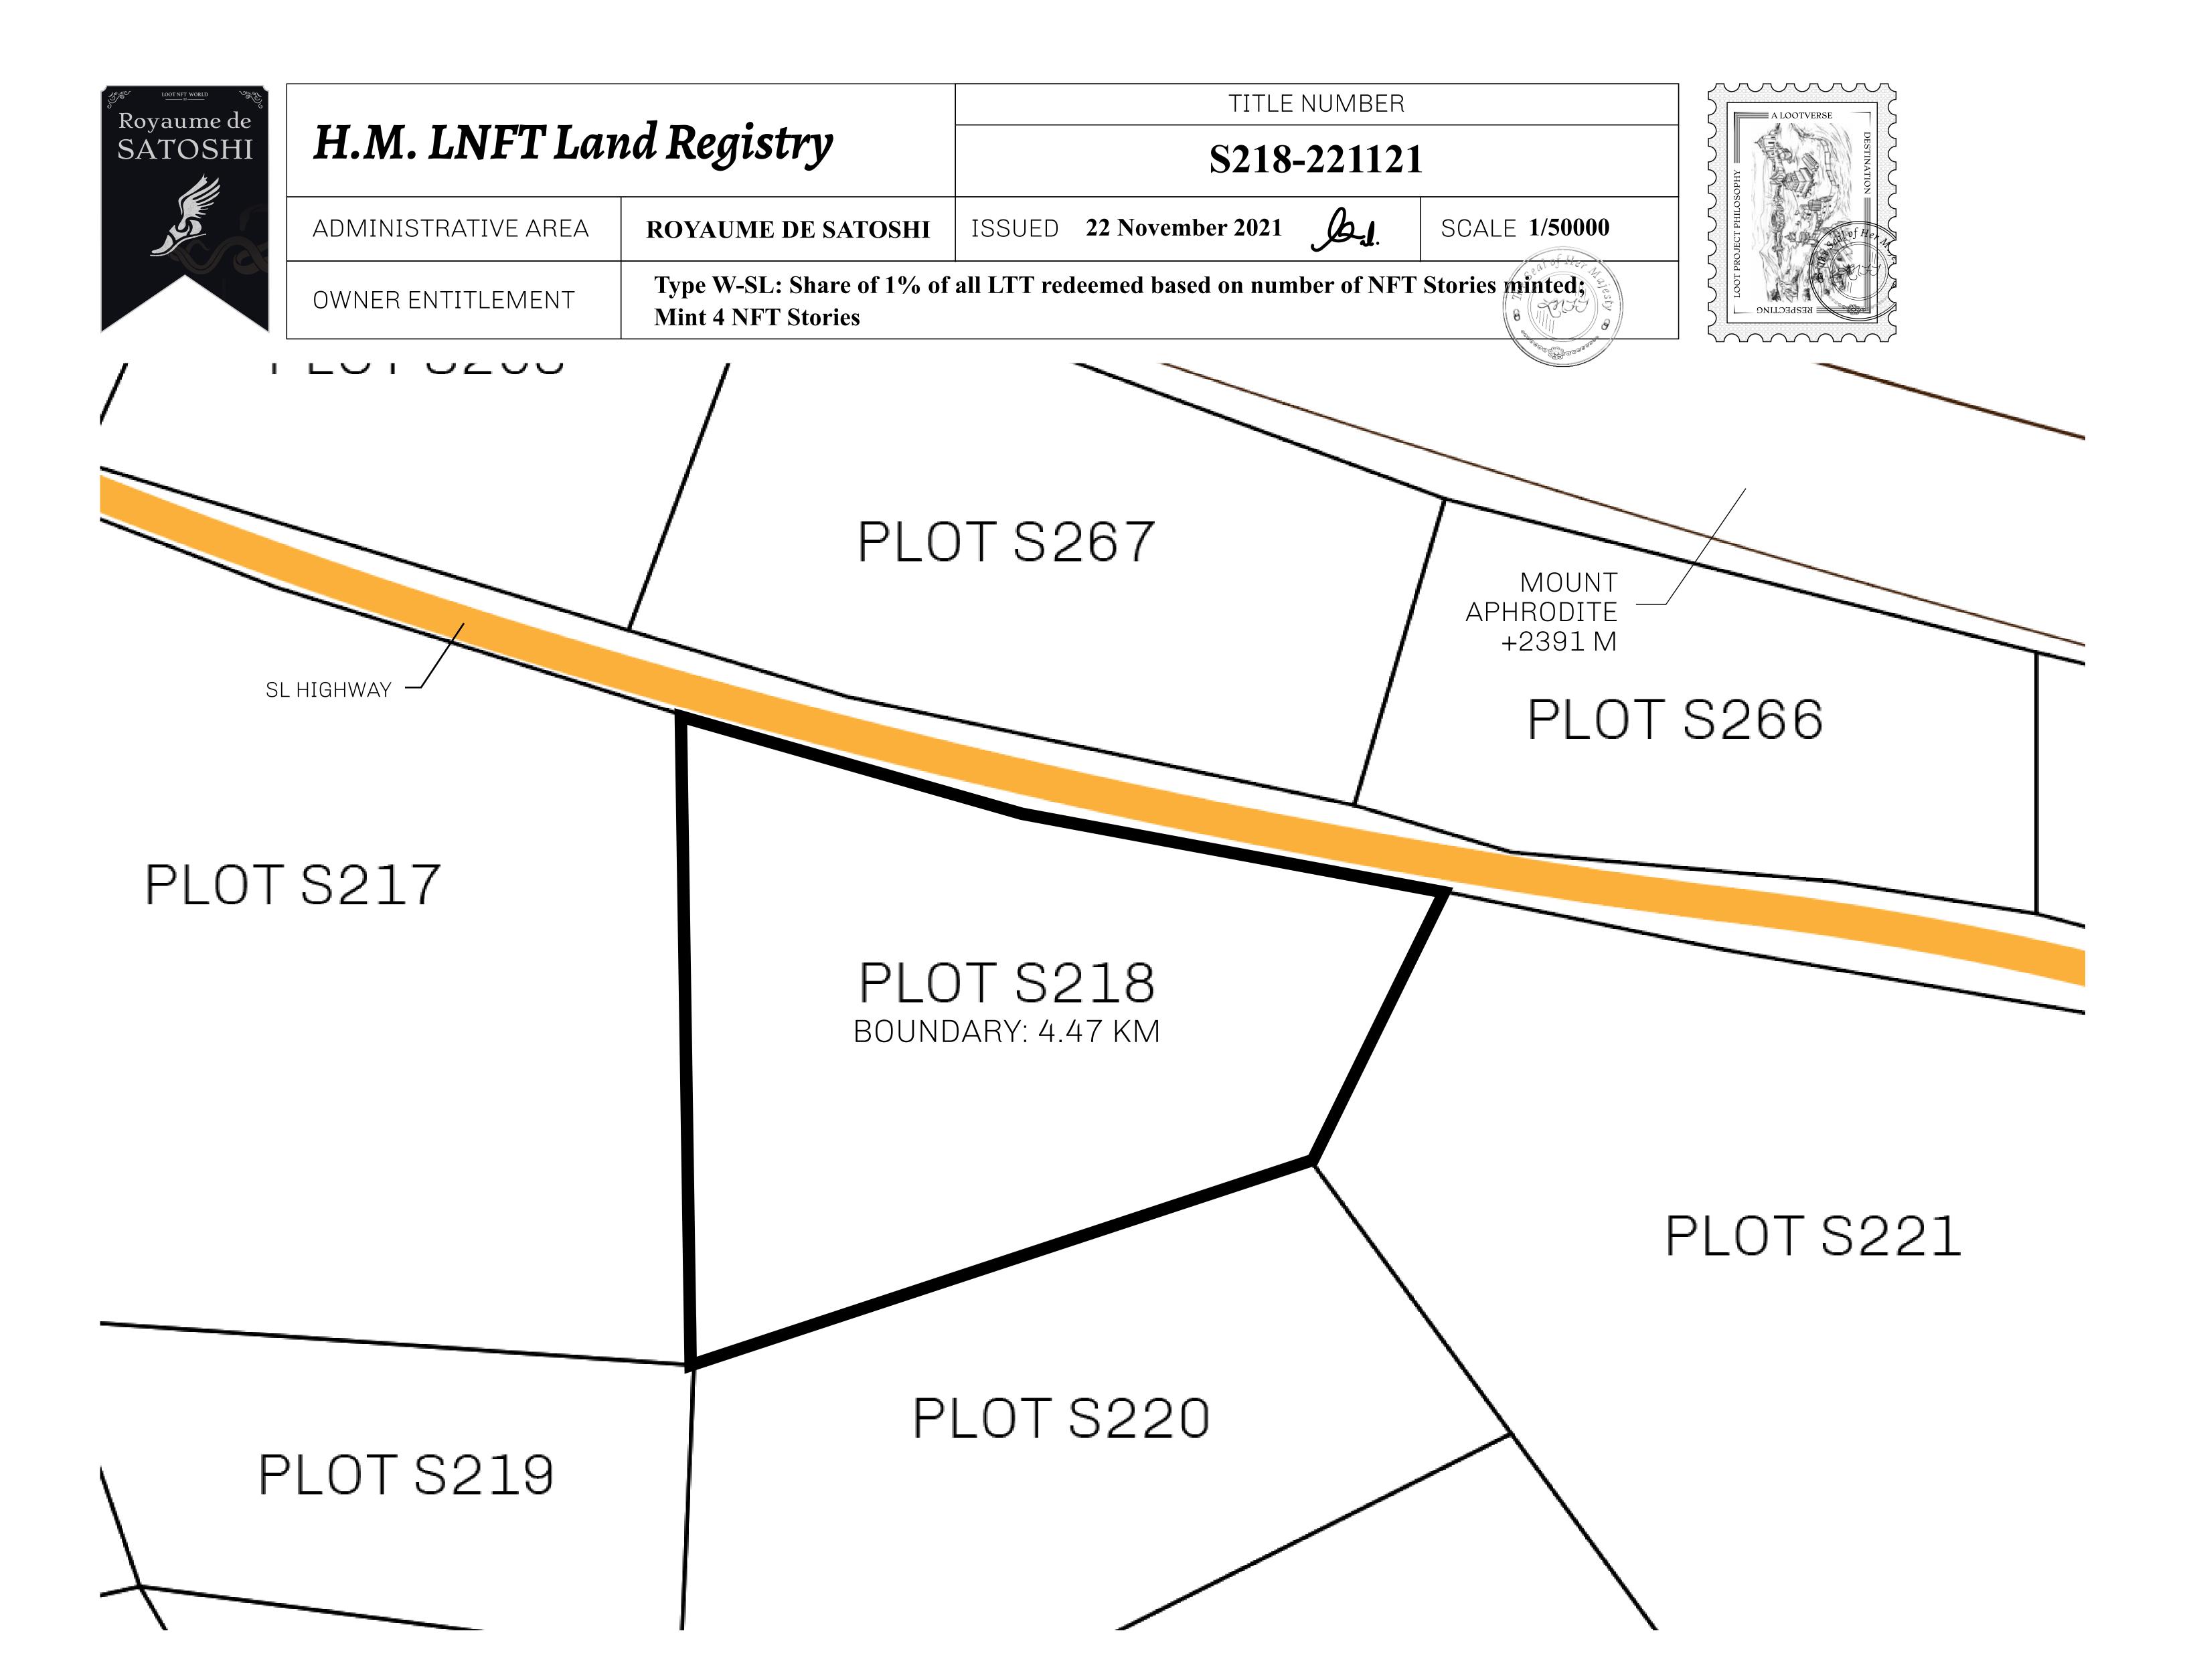

## GEOGRAPHY

COASTLINE 131 KM (81.40 MILES)

BORDERS OCEAN, THE GREAT EMPIRE, X BY SL

HIGHEST POINT MOUNT MEROPE +3588 M
LOWEST POINT THE PORT OF SATOSHI 0 M

PLOTS 331 SCALE 1:50000