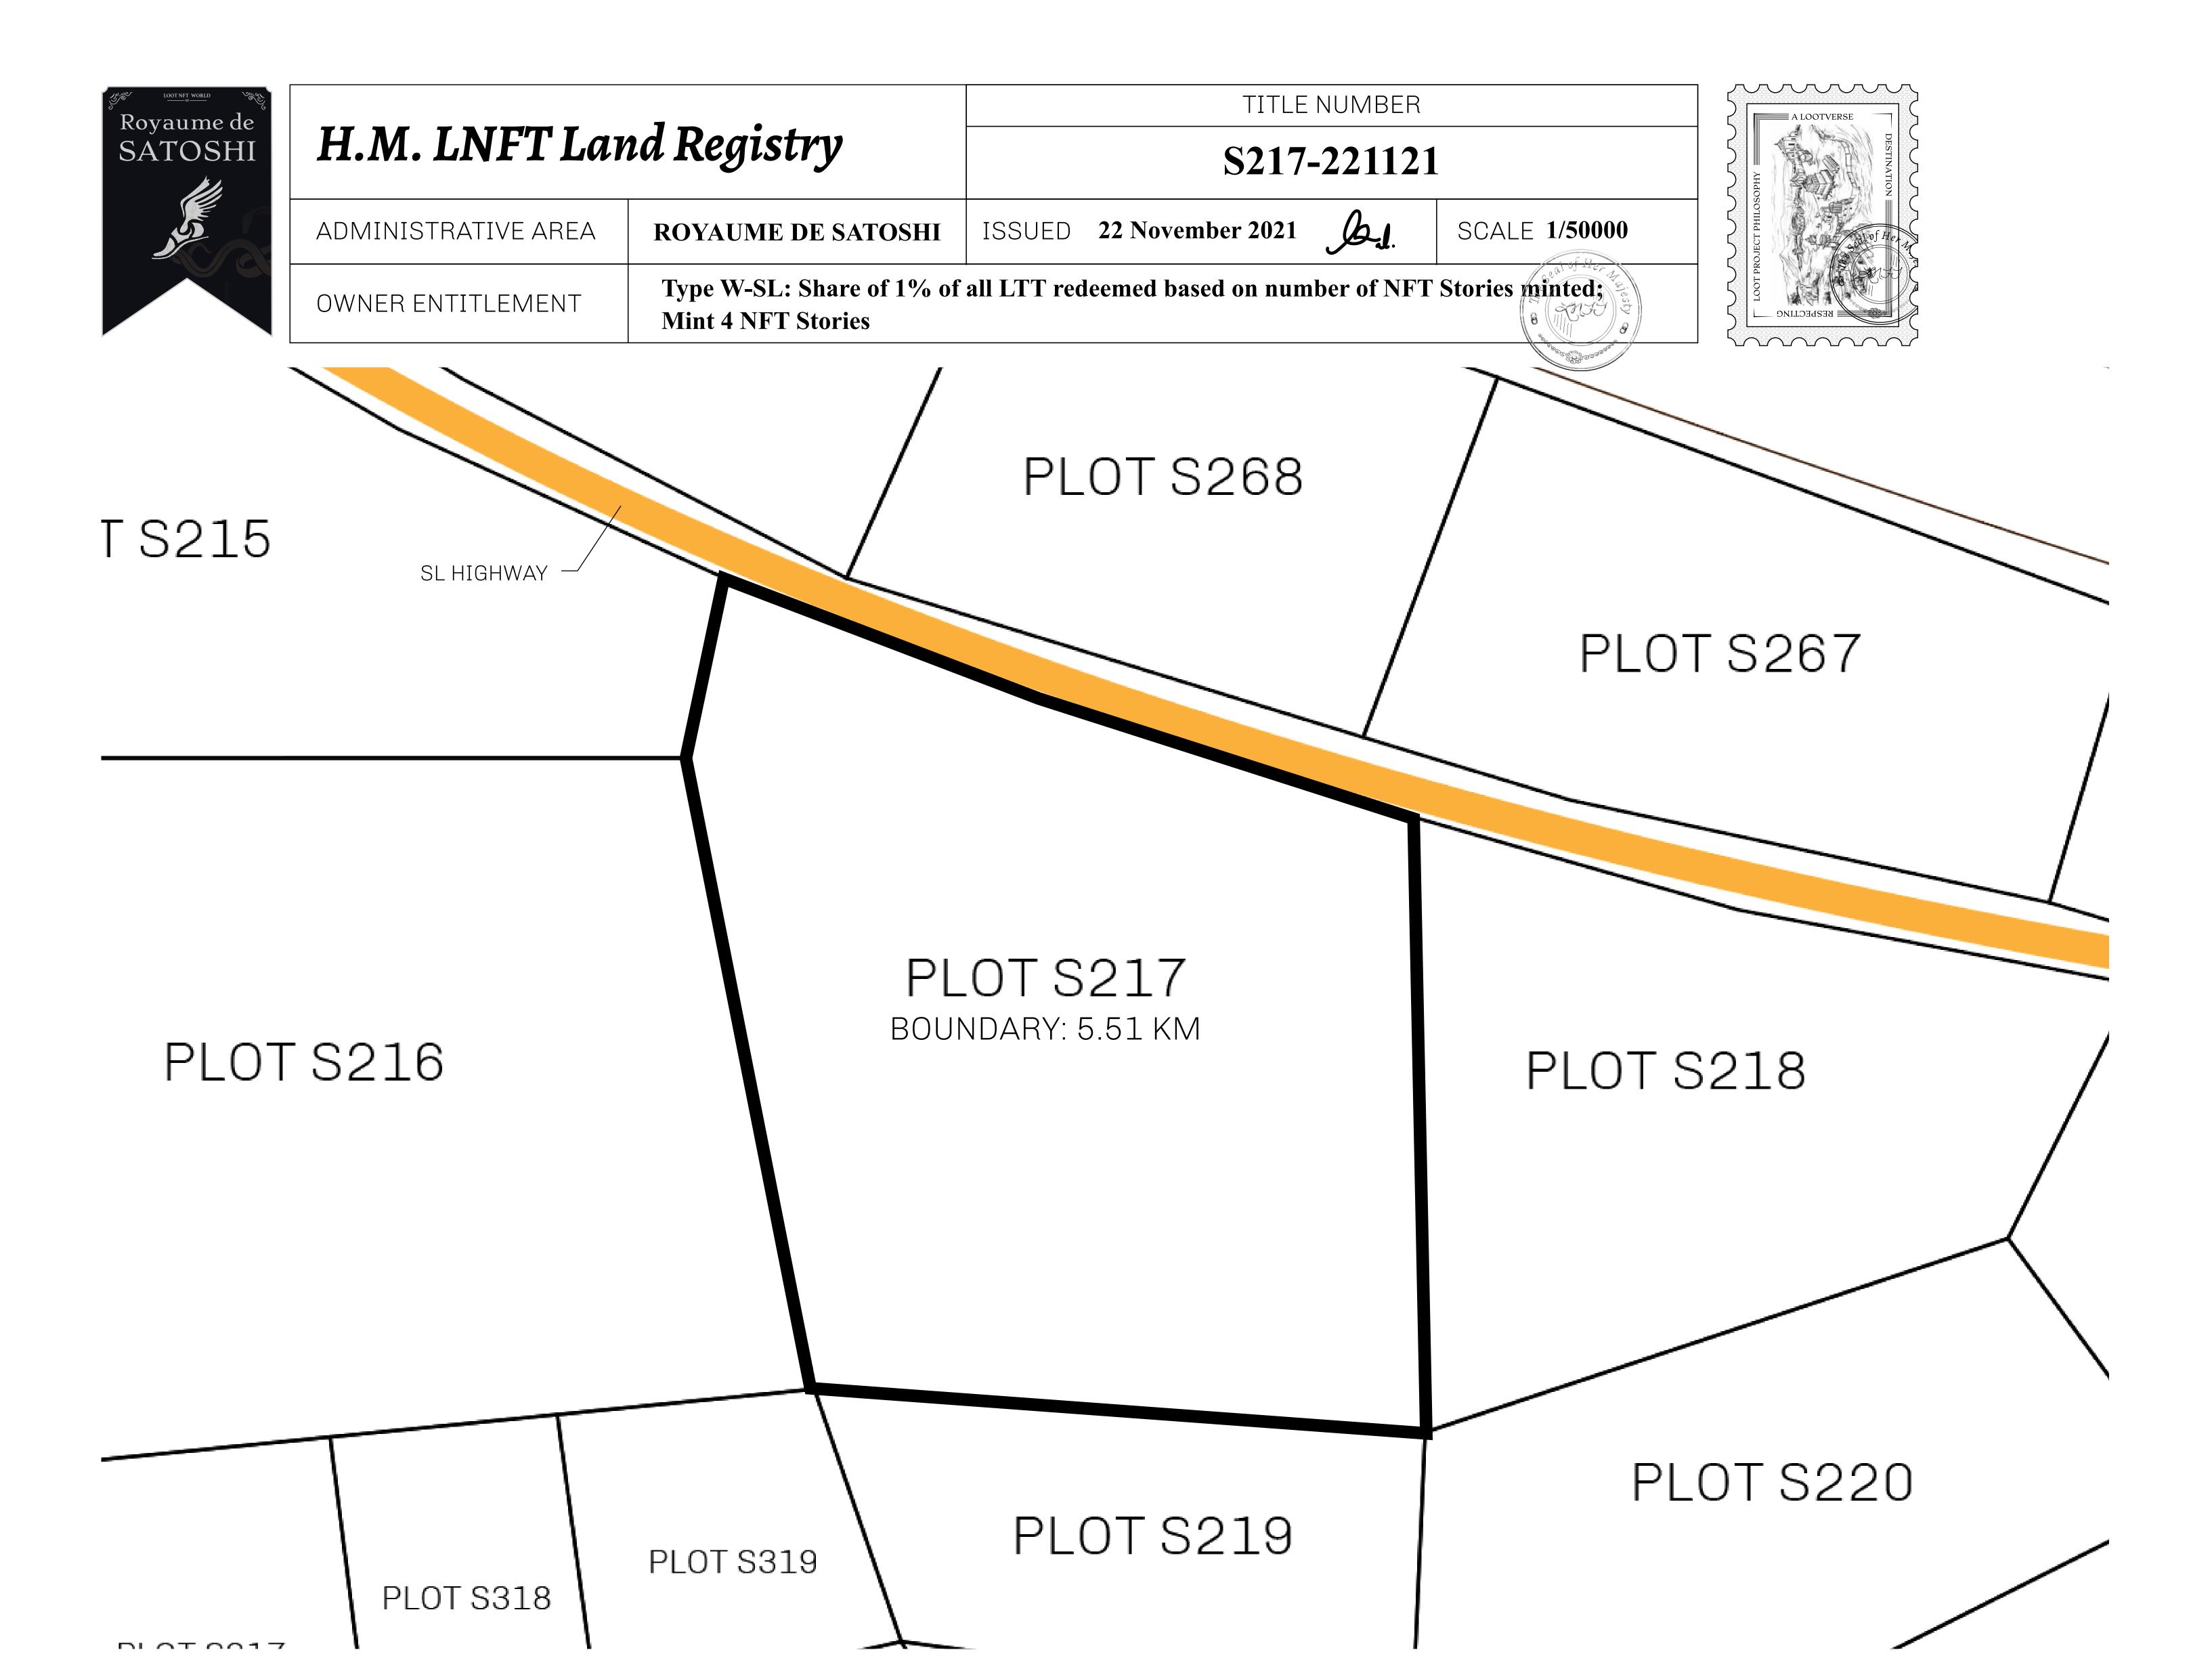

## GEOGRAPHY

COASTLINE 131 KM (81.40 MILES)

BORDERS OCEAN, THE GREAT EMPIRE, X BY SL

HIGHEST POINT MOUNT MEROPE +3588 M
LOWEST POINT THE PORT OF SATOSHI 0 M

PLOTS 331 SCALE 1:50000