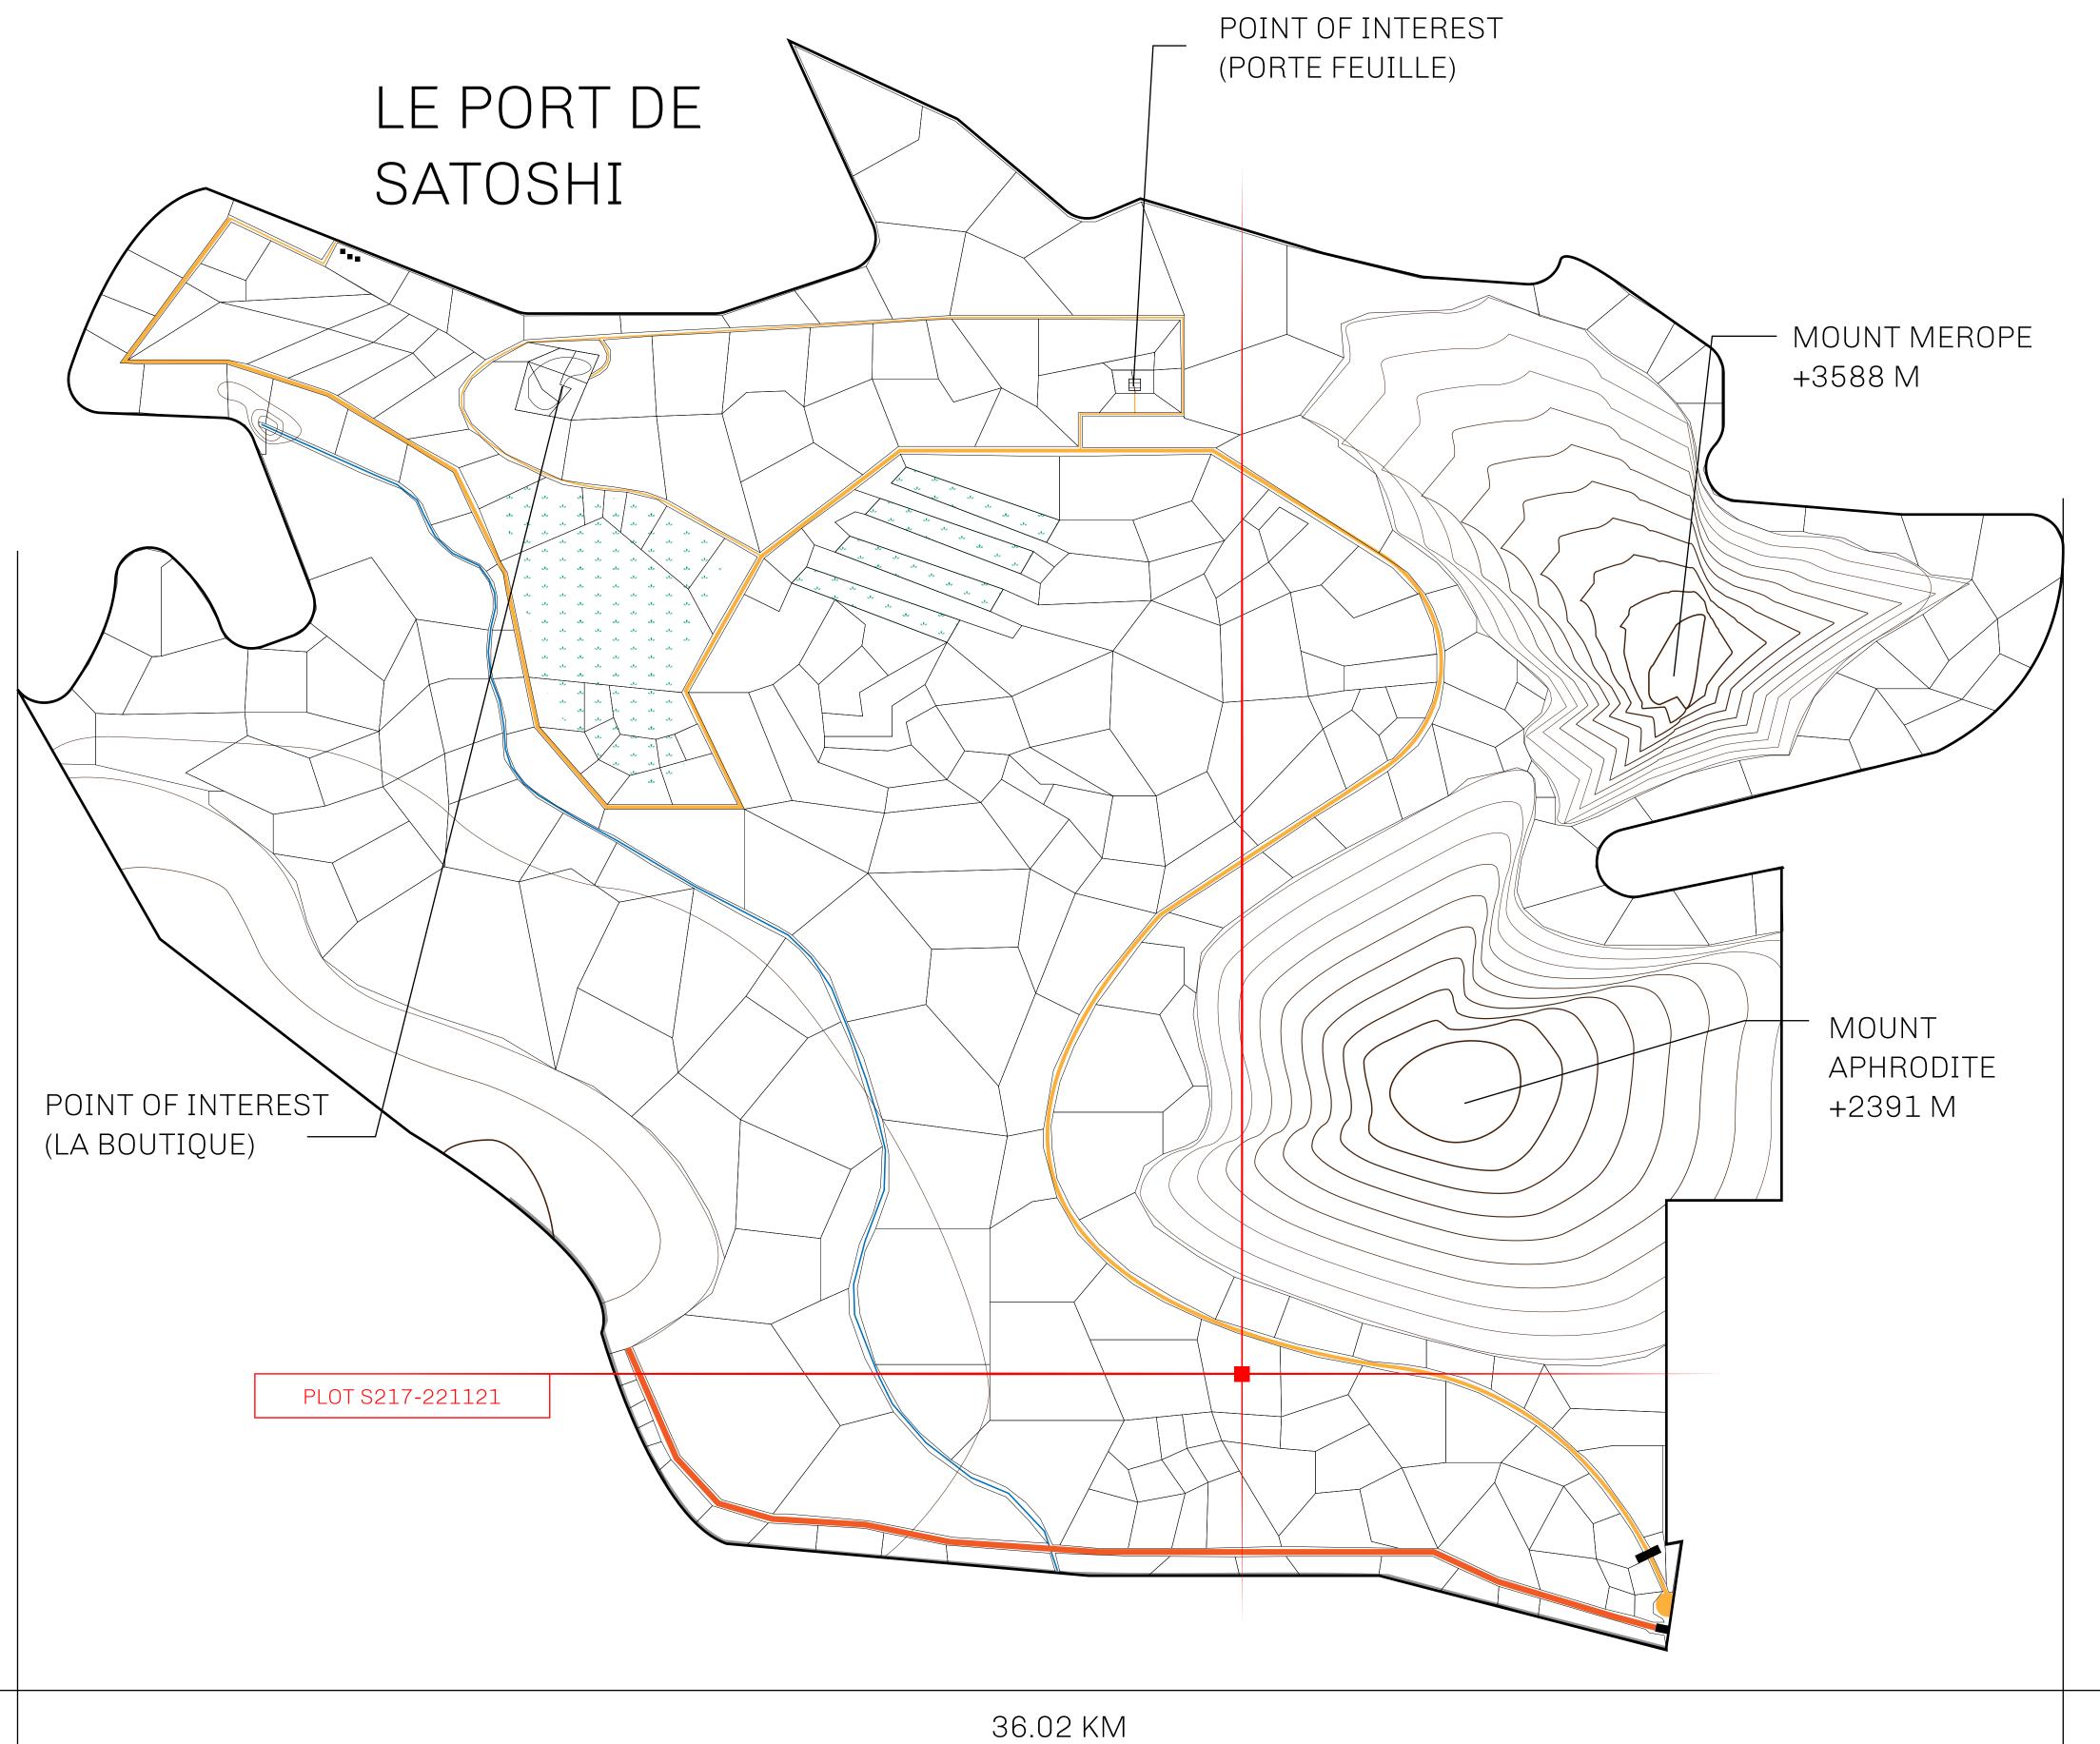

## LES SULTANS

A place of stunning beauty, Le Royaume is known for its exquisite shopping, parks, and grand boulevards. Satoshi's Lounge (the area of La Boutique and Porte Feuille) offers limited-edition and unique items only available for sale in LTT. Land, all sorts of embellishments, and widgets are sold exclusively here. All items are offered first on auction for 24 hours (with a reserve price), and if the reserve is not met, they are listed in a buy-it-now format (reserve price, plus 10%).

## GEOGRAPHY

COASTLINE 131 KM (81.40 MILES)

BORDERS OCEAN, THE GREAT EMPIRE, X BY SL

HIGHEST POINT MOUNT MEROPE +3588 M
LOWEST POINT THE PORT OF SATOSHI 0 M

PLOTS 331 SCALE 1:50000