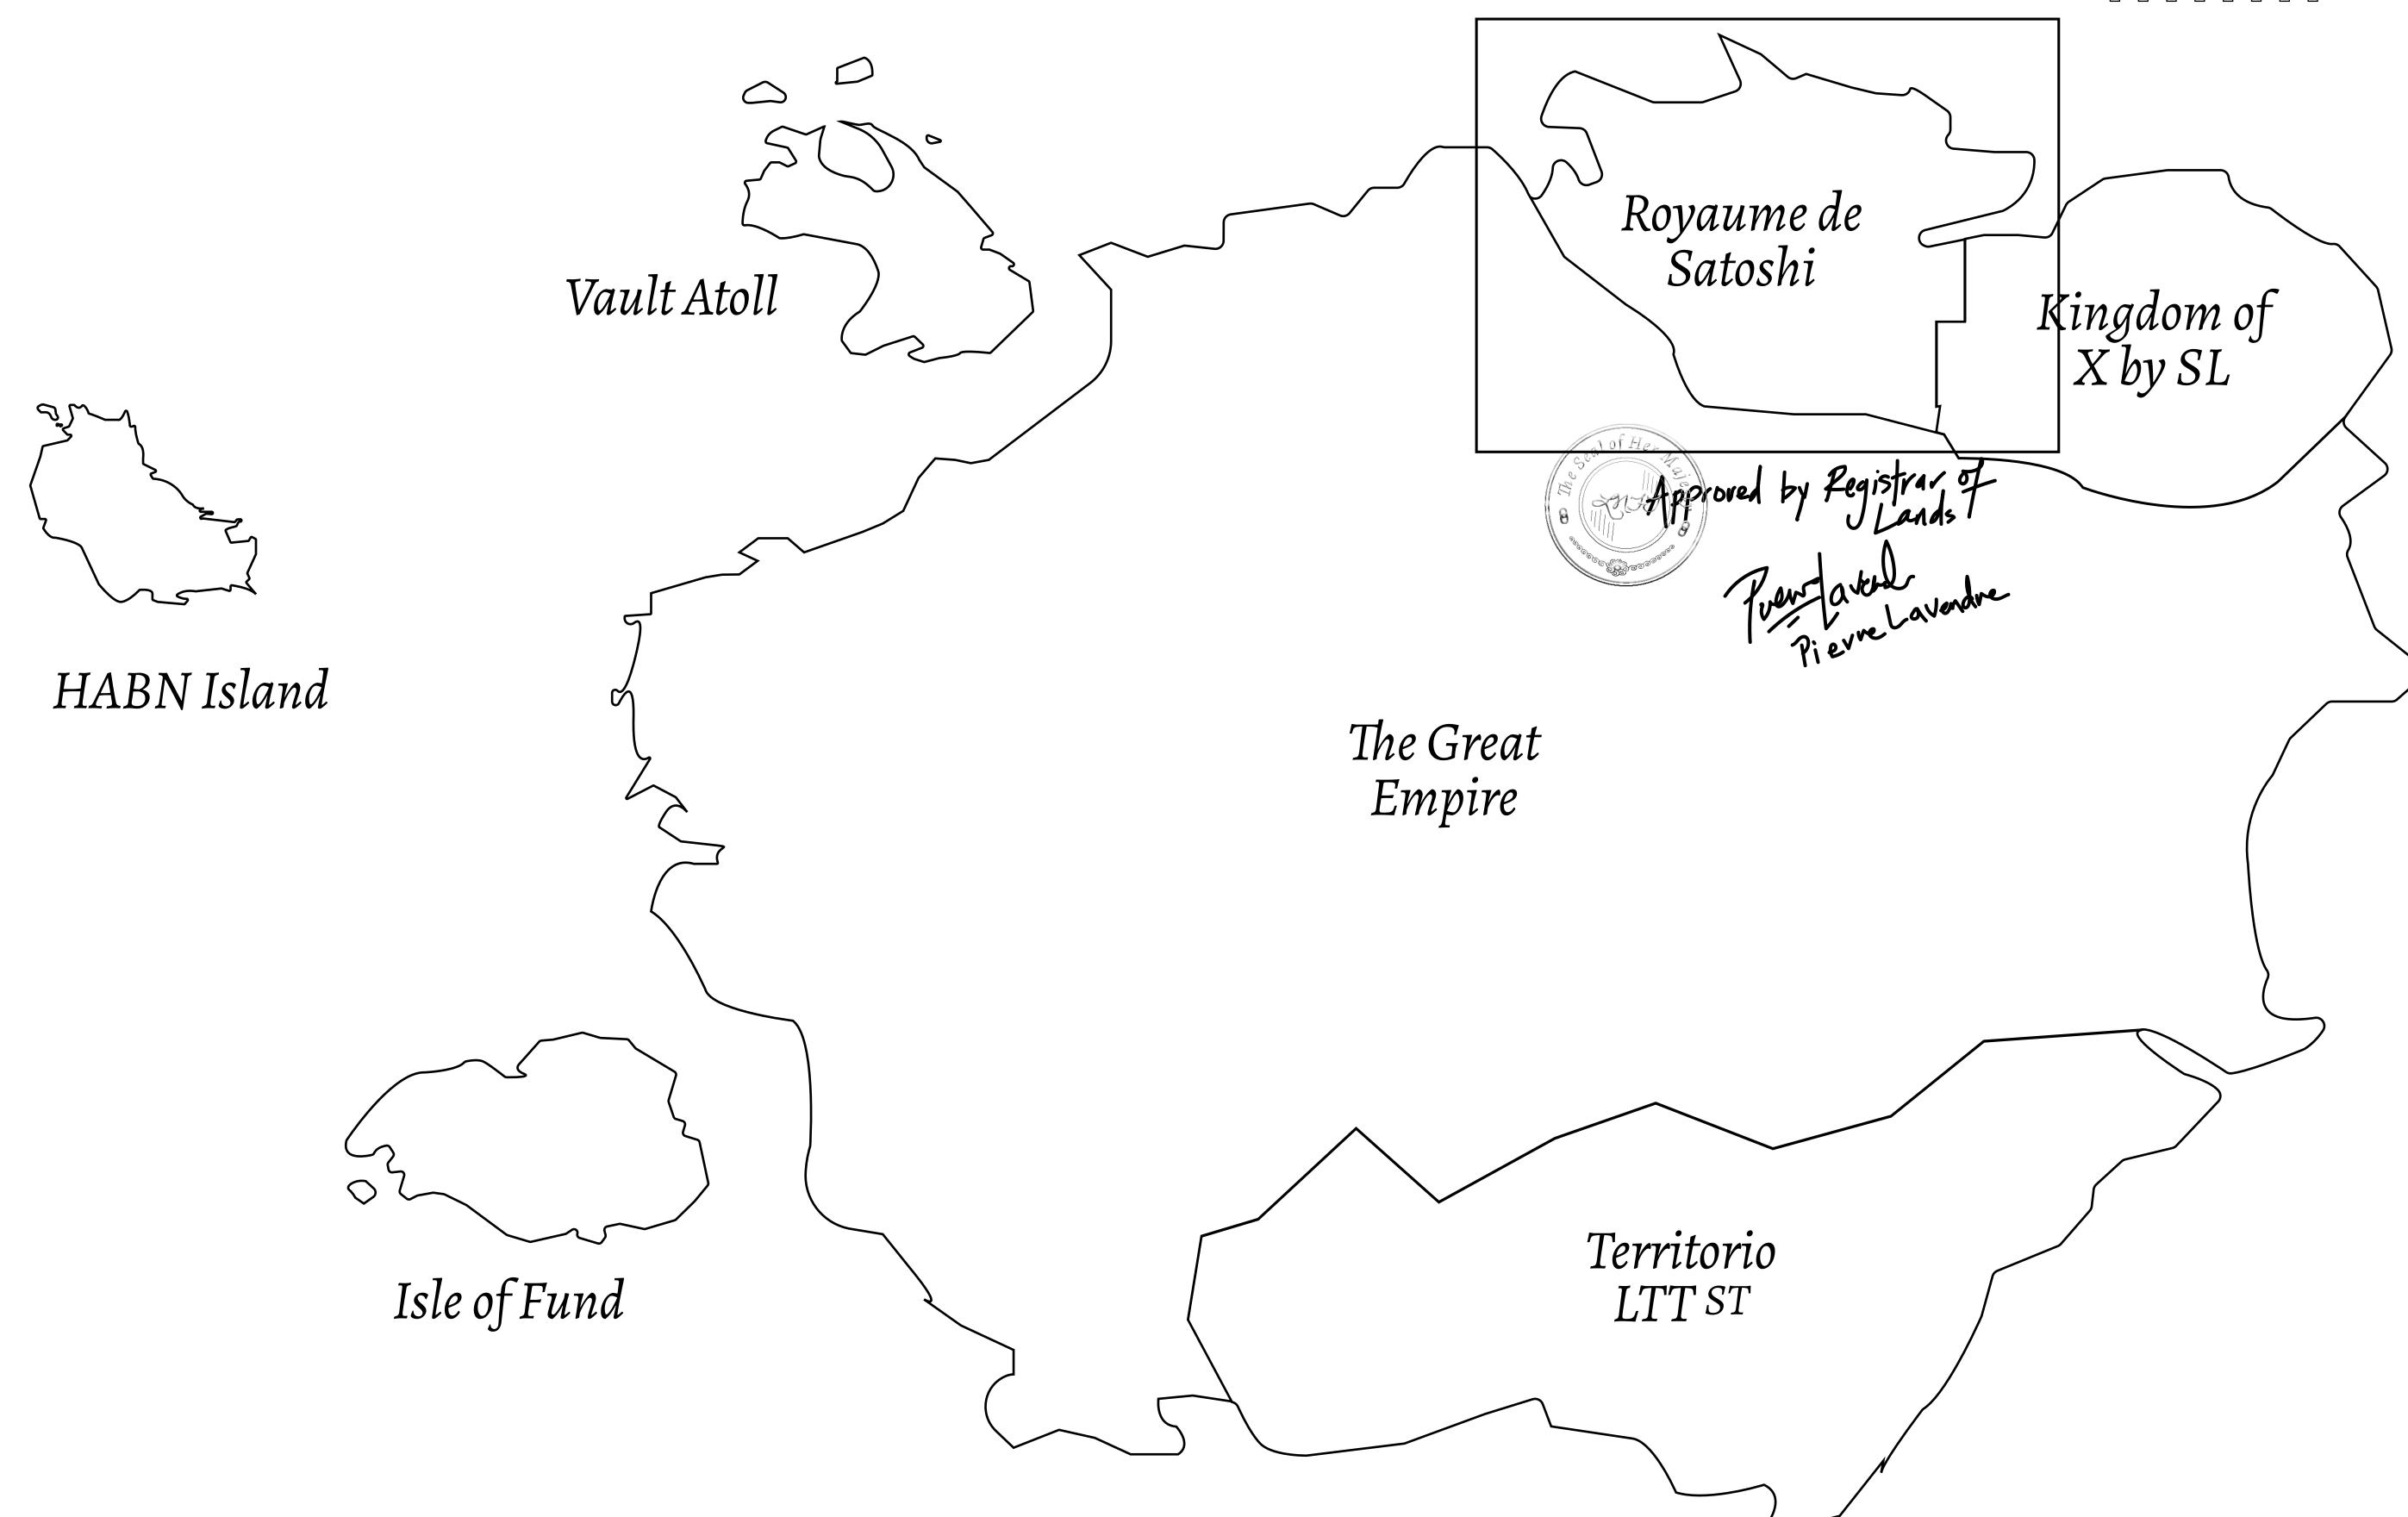

## GEOGRAPHY

COASTLINE 131 KM (81.40 MILES)

BORDERS OCEAN, THE GREAT EMPIRE, X BY SL

HIGHEST POINT MOUNT MEROPE +3588 M
LOWEST POINT THE PORT OF SATOSHI 0 M

PLOTS 331 SCALE 1:50000

## H.M. LNFT Land Registry

S216-221121

TITLE NUMBER

ADMINISTRATIVE AREA

ROYAUME DE SATOSHI

ISSUED 22 November 2021

SCALE **1/50000** 