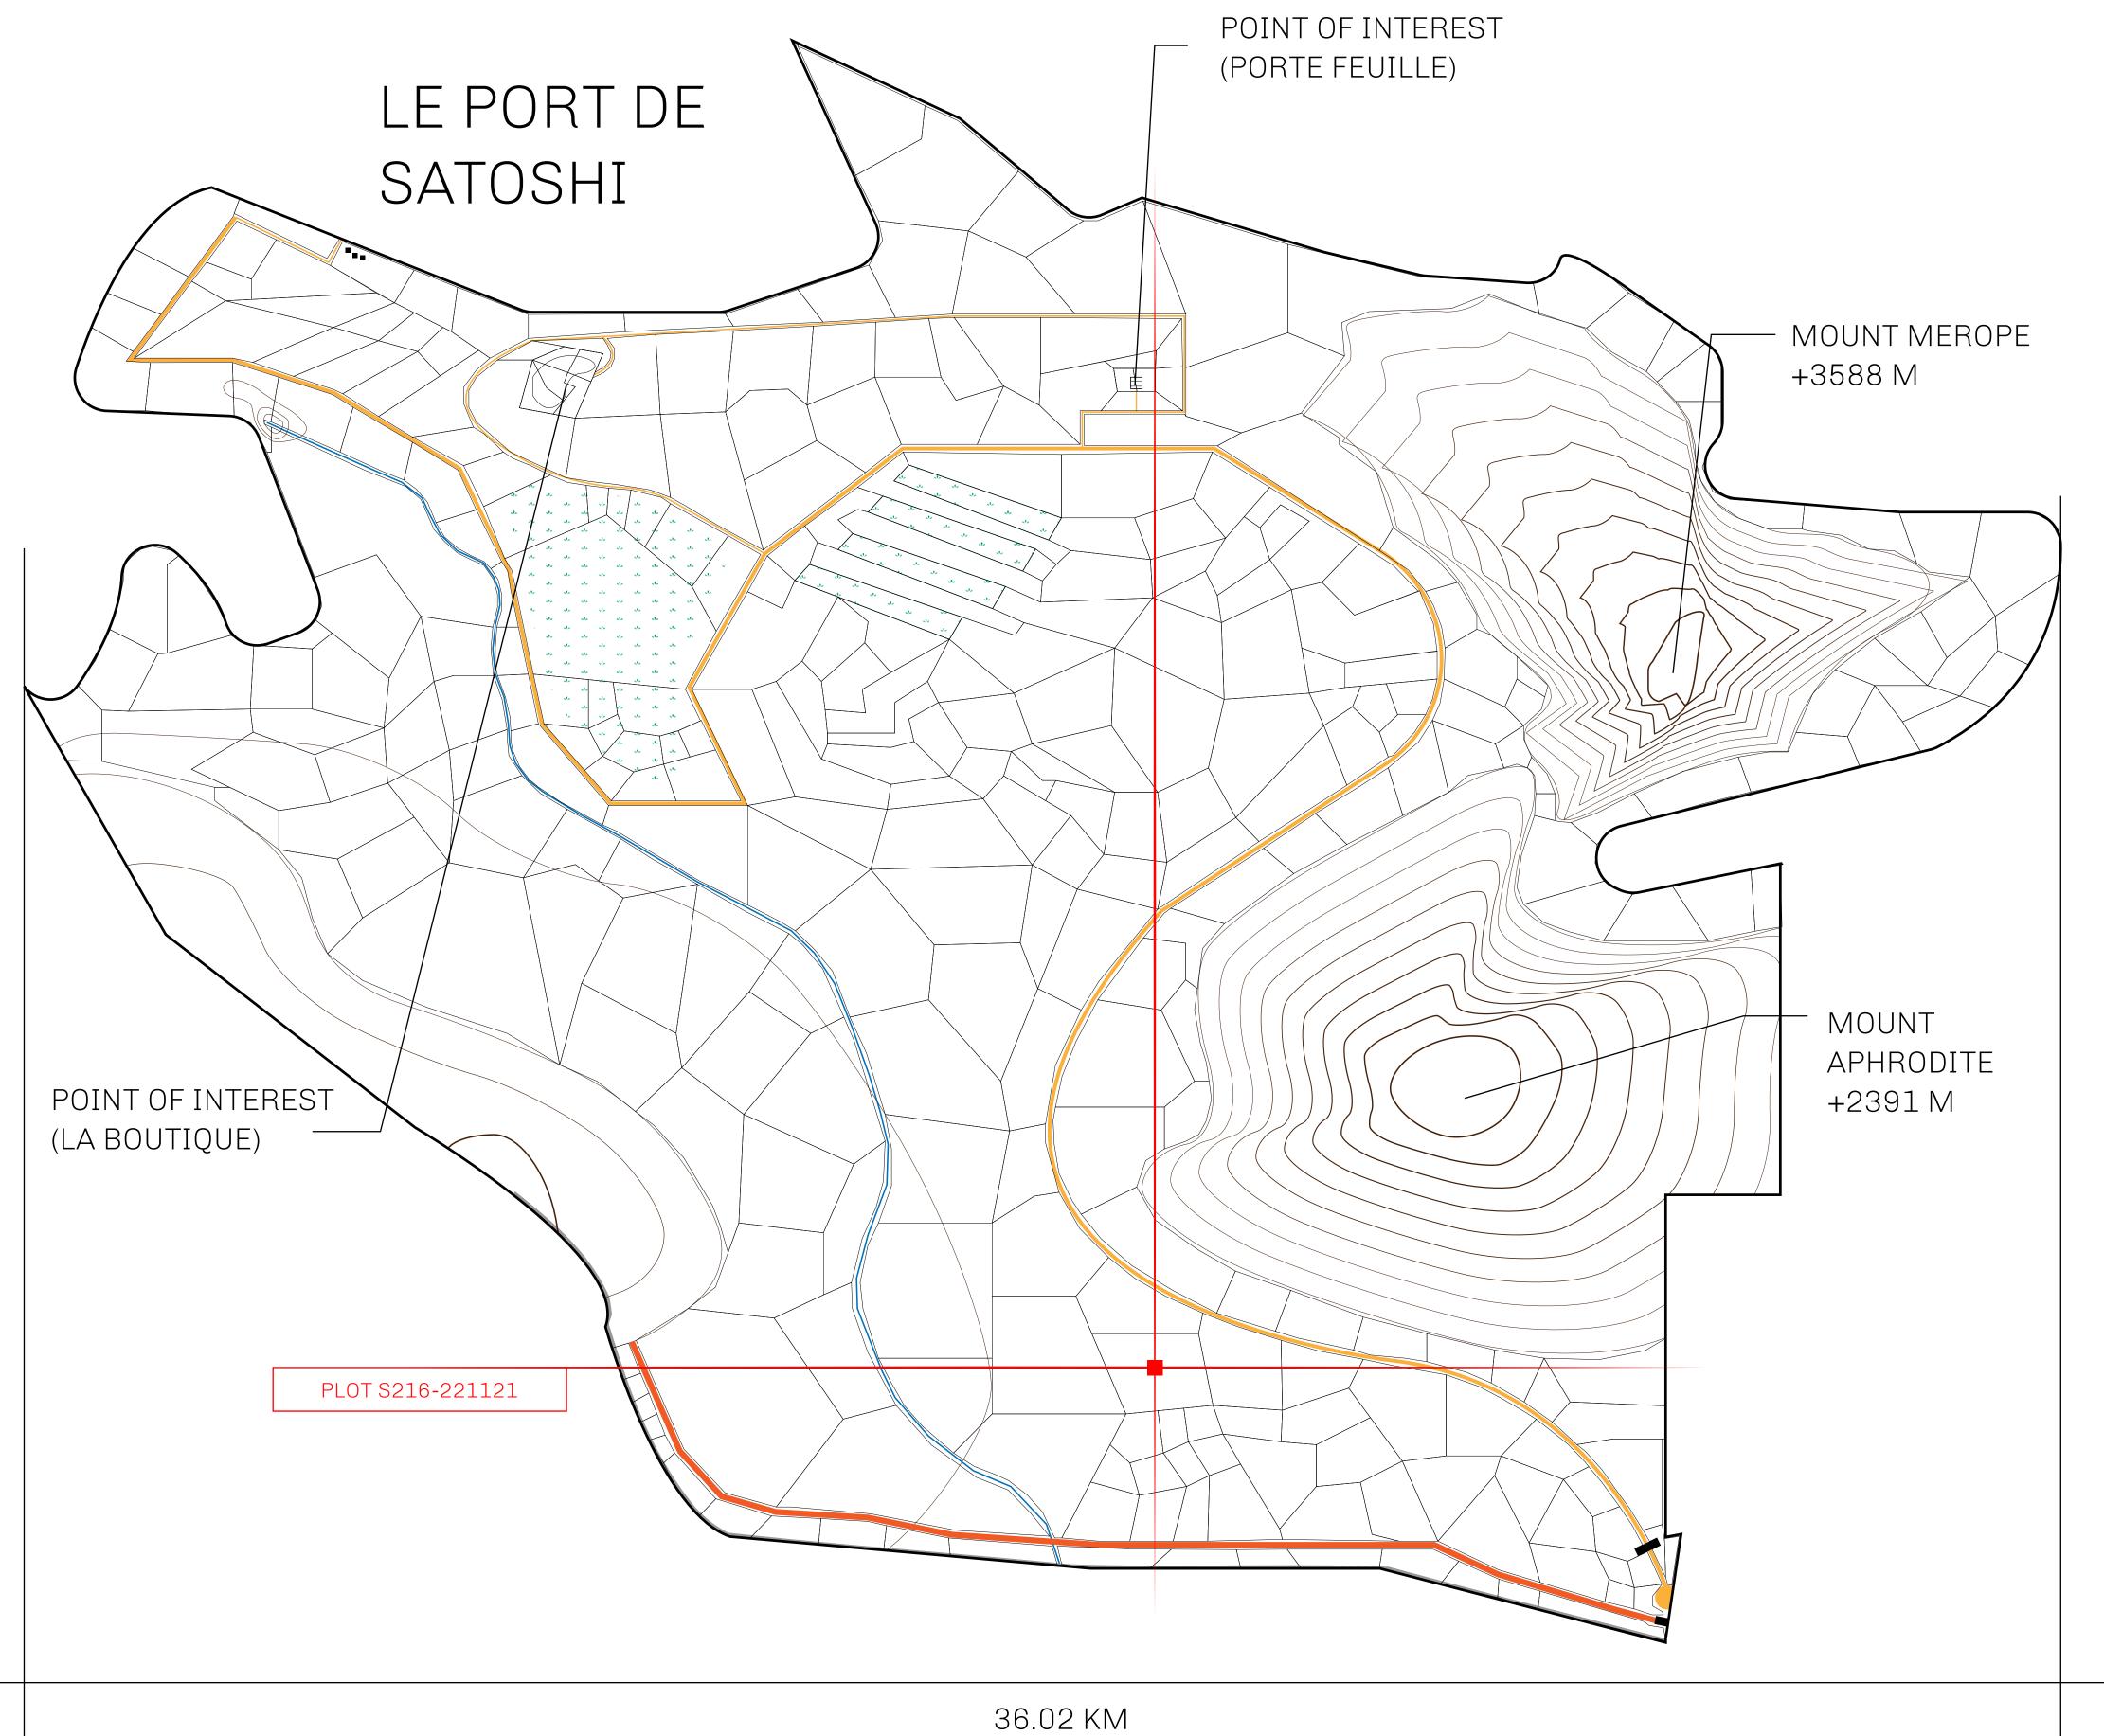

## LES SULTANS

A place of stunning beauty, Le Royaume is known for its exquisite shopping, parks, and grand boulevards. Satoshi's Lounge (the area of La Boutique and Porte Feuille) offers limited-edition and unique items only available for sale in LTT. Land, all sorts of embellishments, and widgets are sold exclusively here. All items are offered first on auction for 24 hours (with a reserve price), and if the reserve is not met, they are listed in a buy-it-now format (reserve price, plus 10%).

## GEOGRAPHY

COASTLINE 131 KM (81.40 MILES)

BORDERS OCEAN, THE GREAT EMPIRE, X BY SL

HIGHEST POINT MOUNT MEROPE +3588 M
LOWEST POINT THE PORT OF SATOSHI 0 M

PLOTS 331 SCALE 1:50000