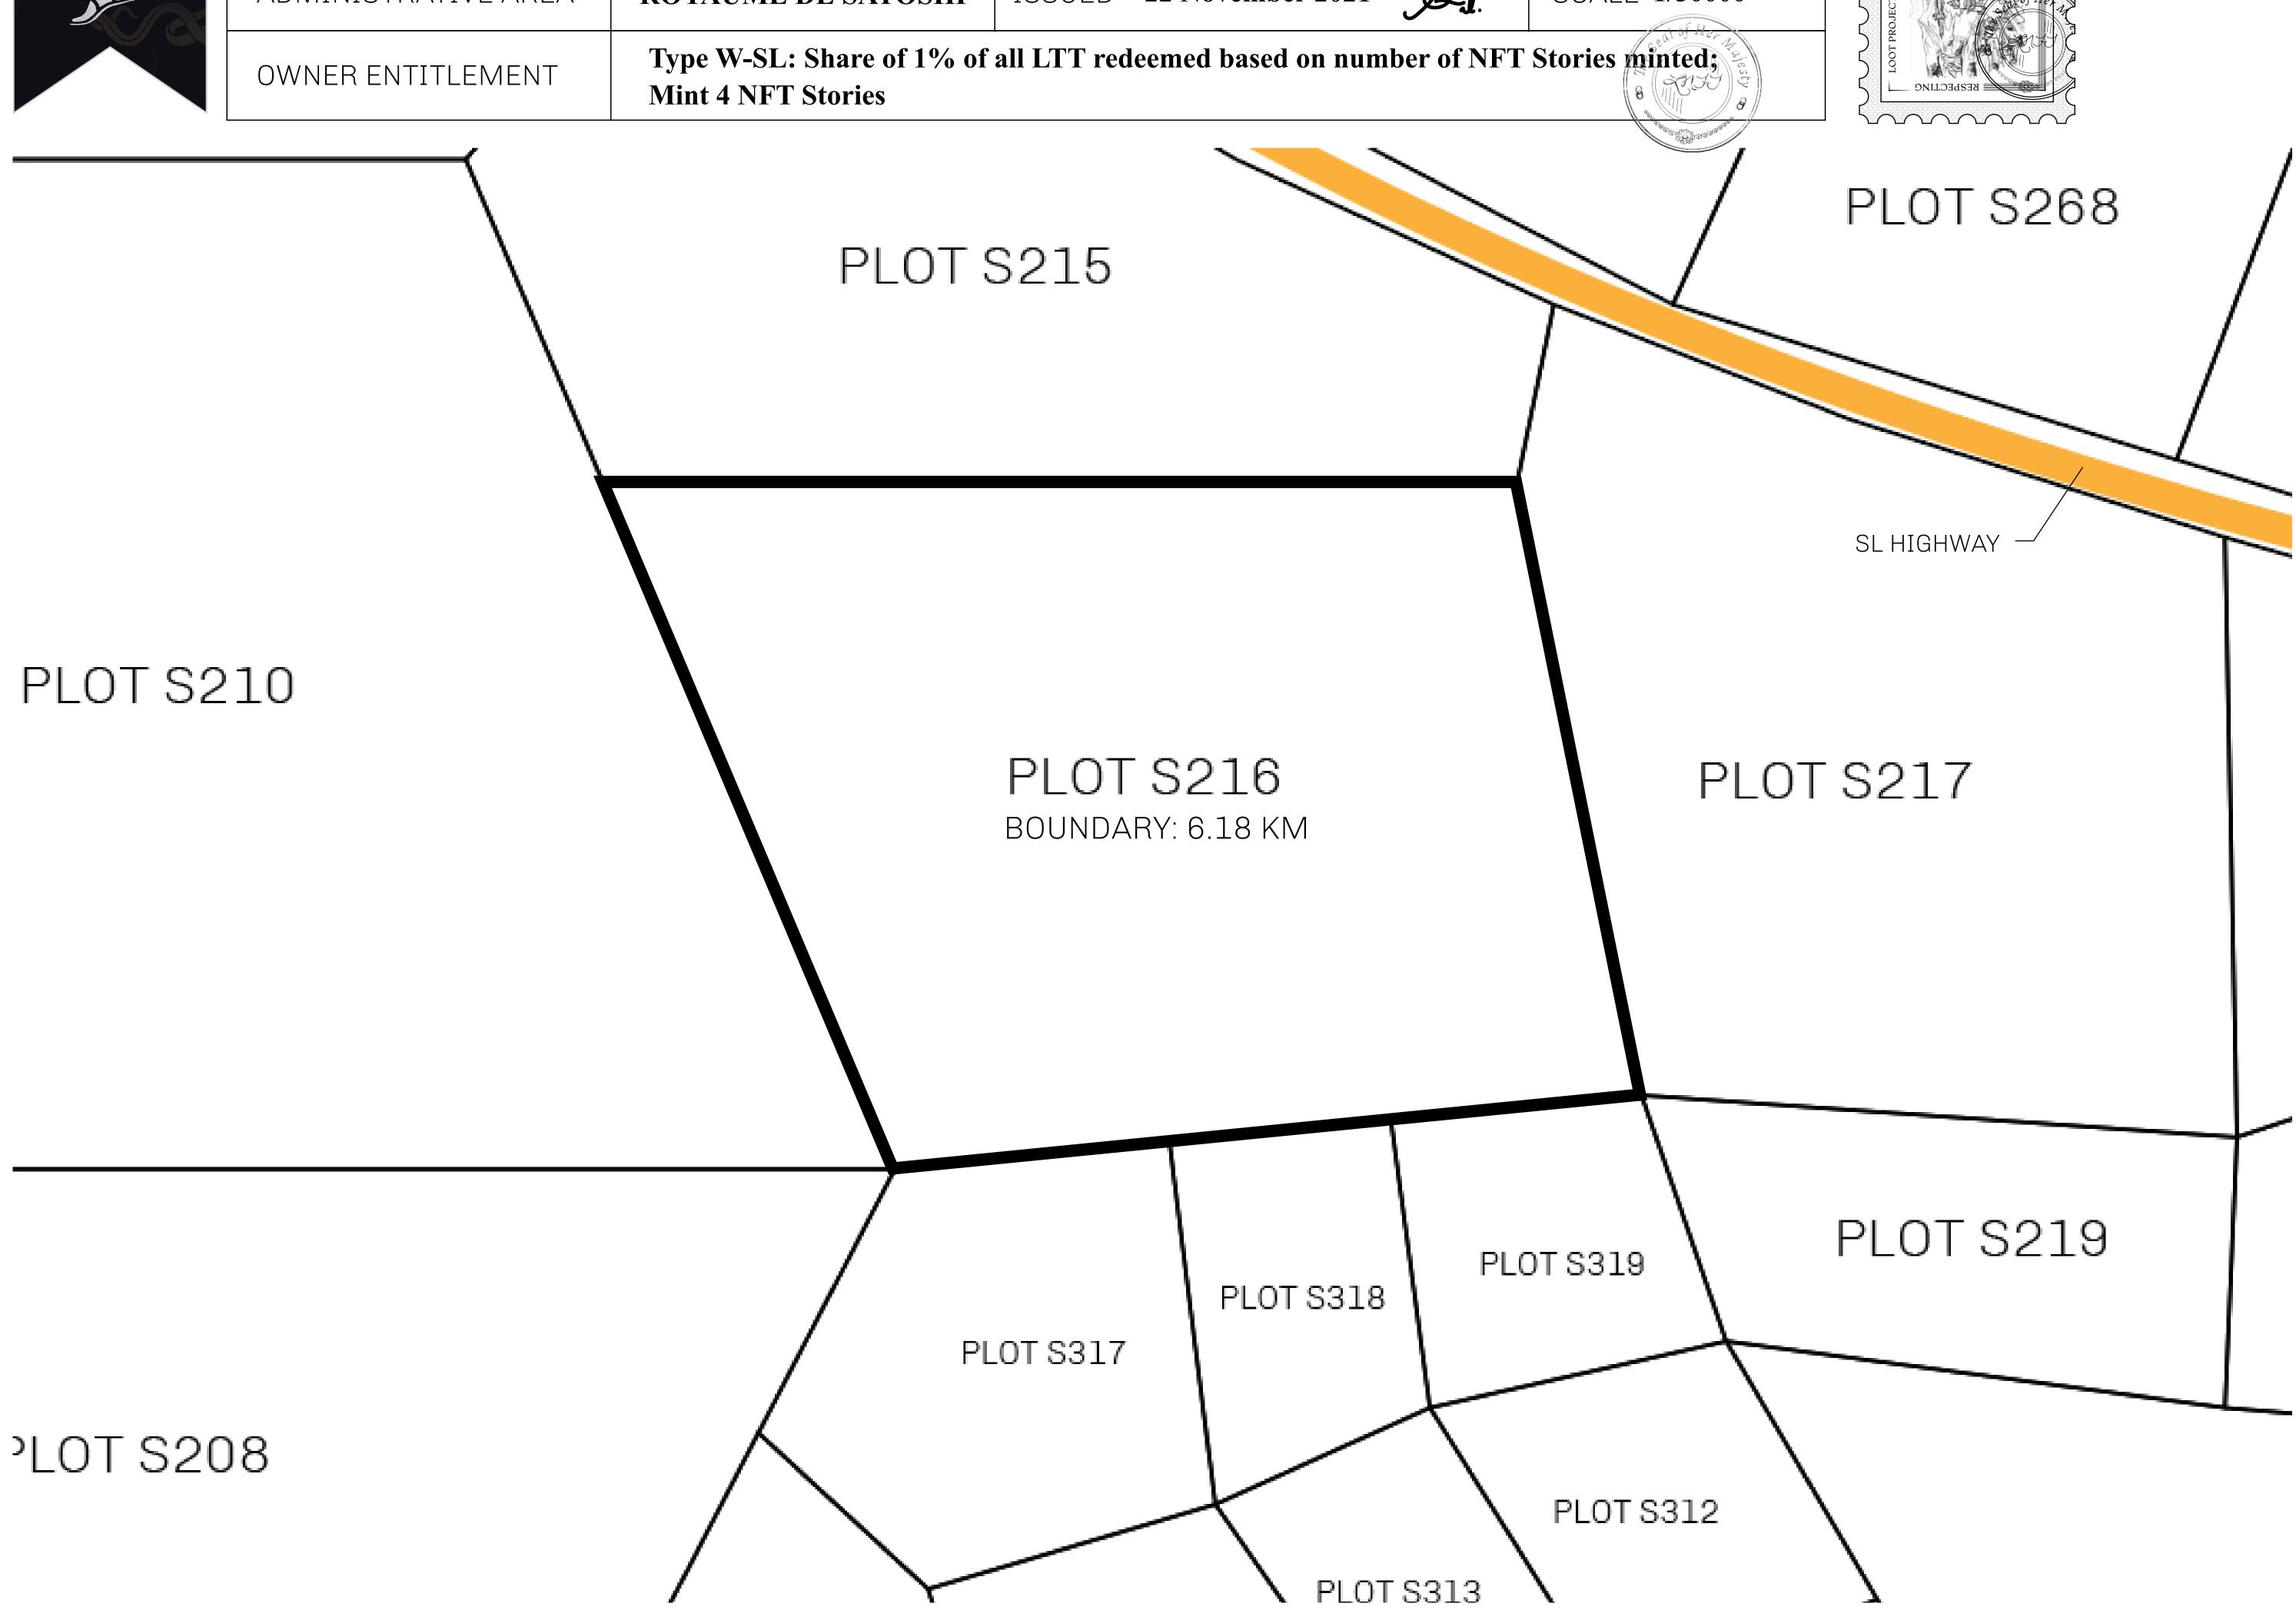

## H.M. LNFT Land Registry

S216-221121

TITLE NUMBER

ADMINISTRATIVE AREA

ROYAUME DE SATOSHI

ISSUED 22 November 2021

SCALE **1/50000** 