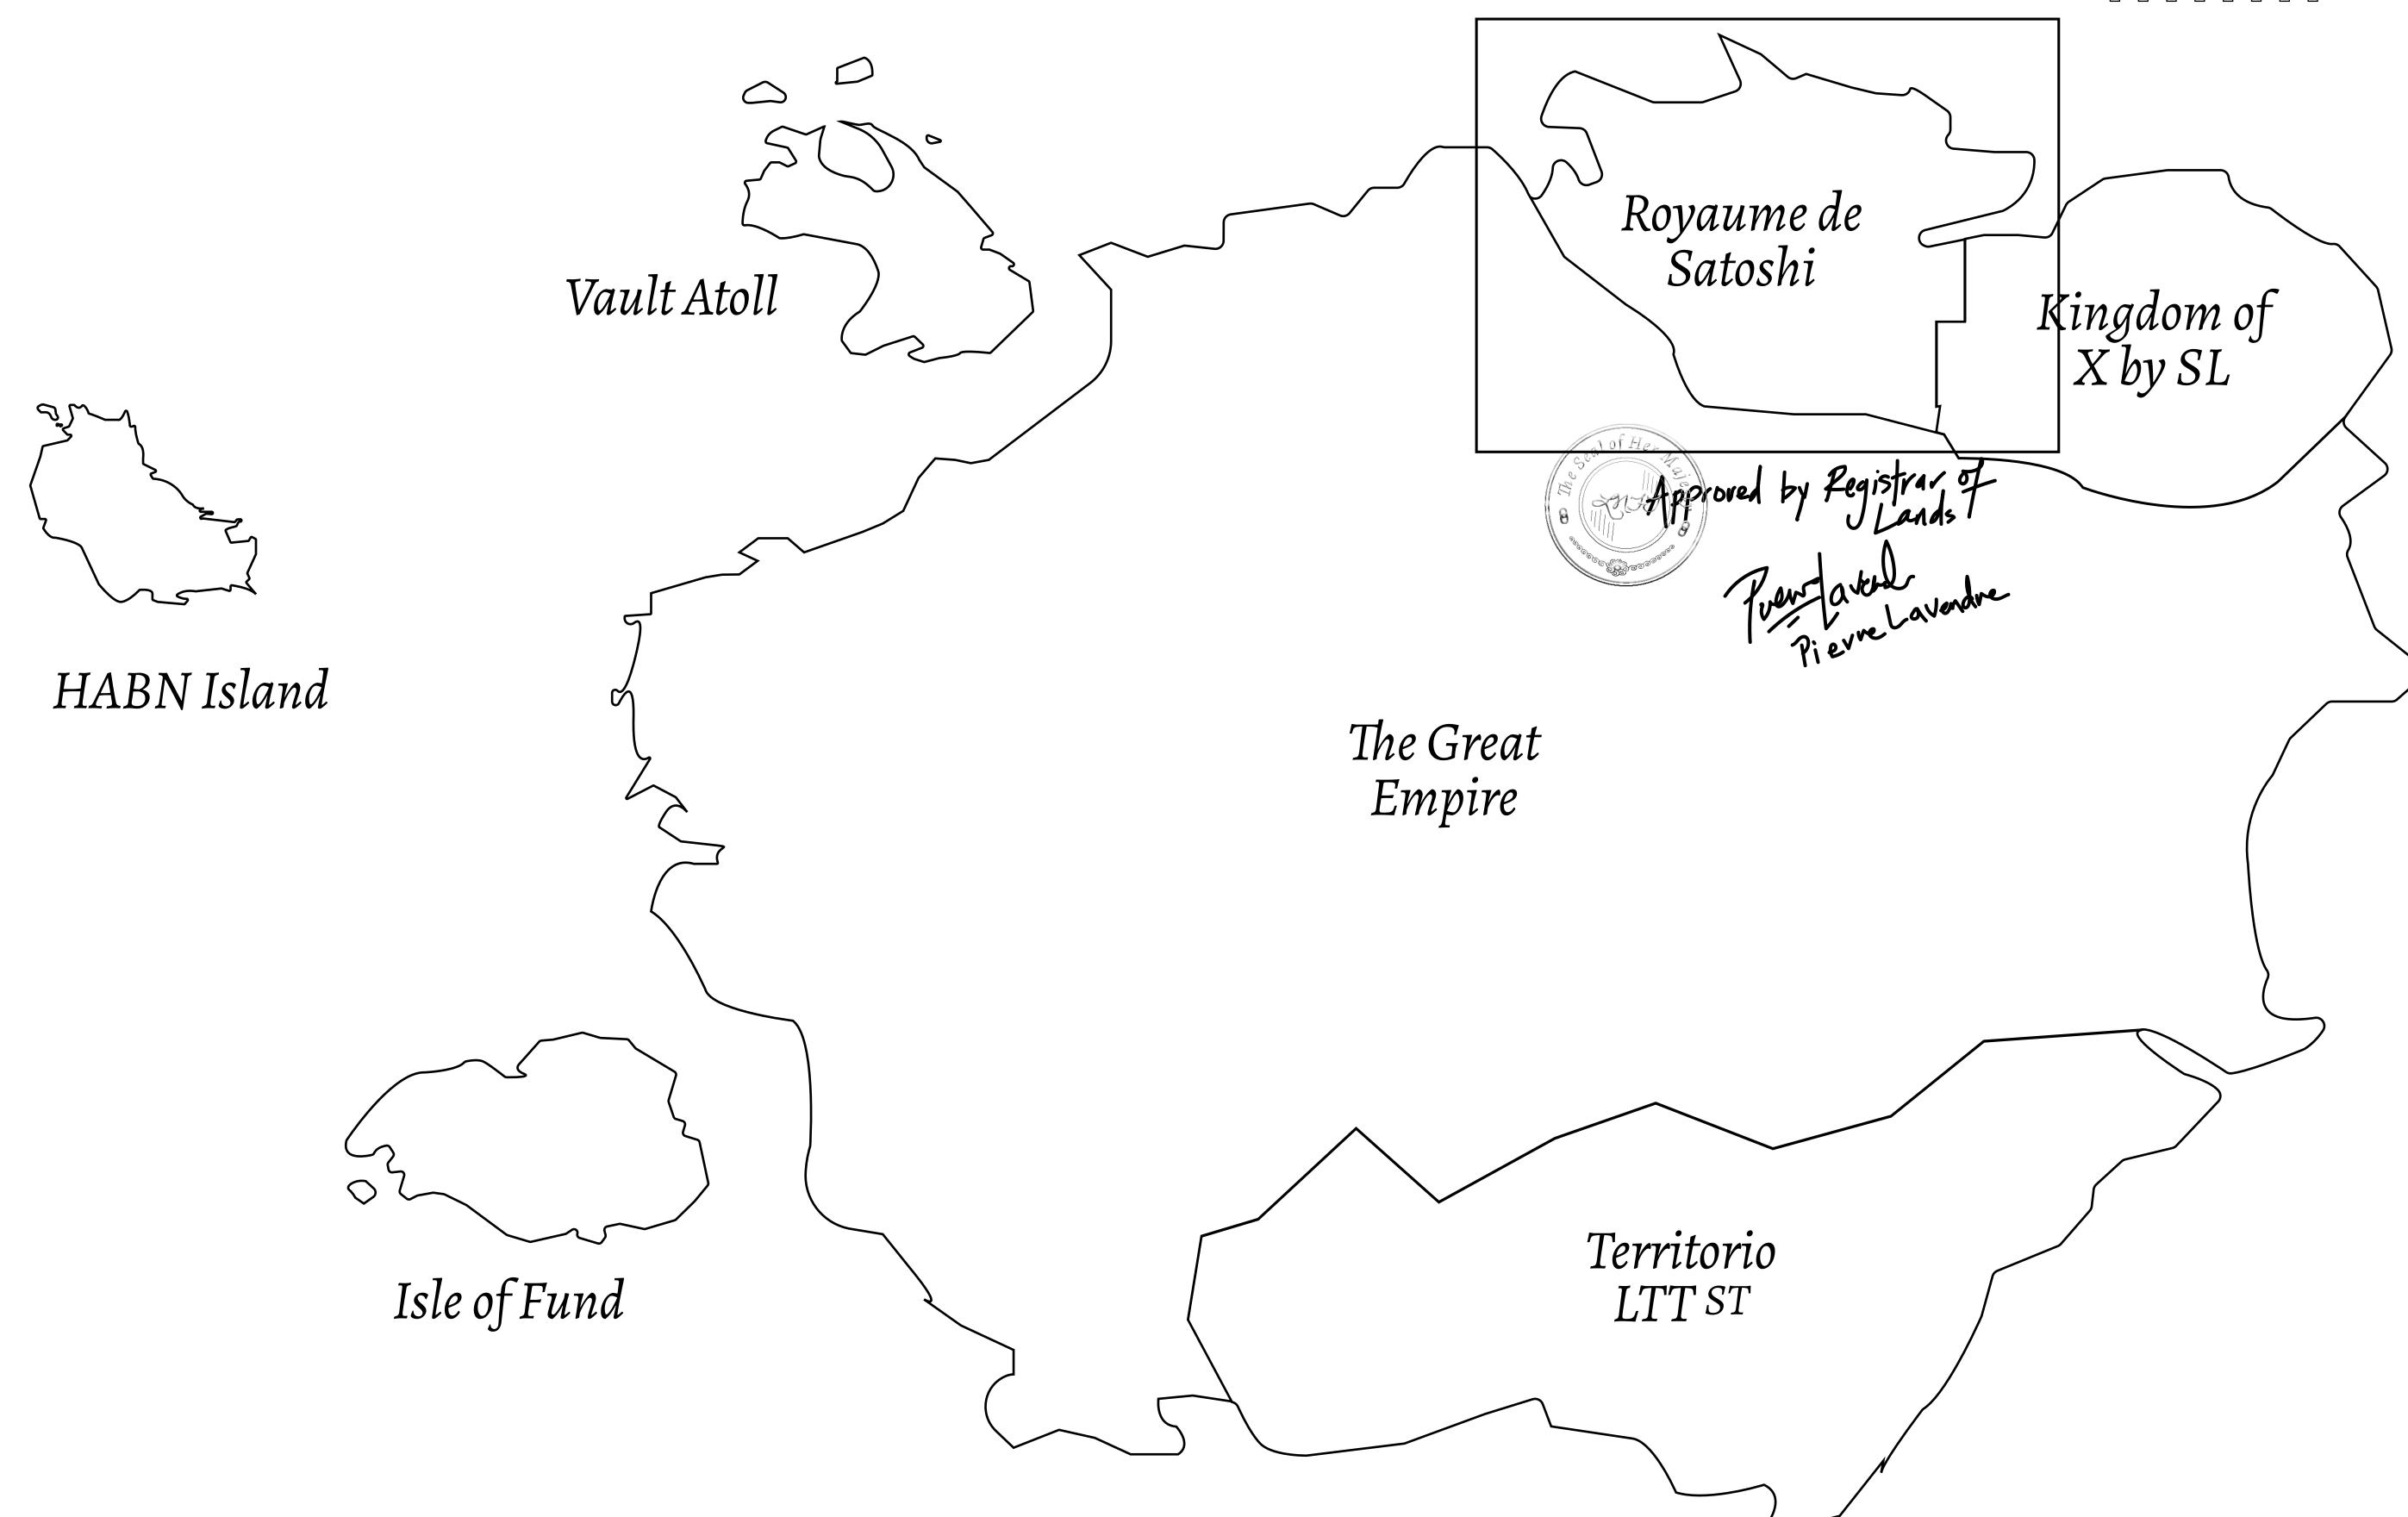

## GEOGRAPHY

COASTLINE 131 KM (81.40 MILES)

BORDERS OCEAN, THE GREAT EMPIRE, X BY SL

HIGHEST POINT MOUNT MEROPE +3588 M
LOWEST POINT THE PORT OF SATOSHI 0 M

PLOTS 331 SCALE 1:50000

## H.M. LNFT Land Registry S215-221121 ADMINISTRATIVE AREA ROYAUME DE SATOSHI ISSUED 22 November 2021 & SCALE 1/50000 Type W-SL: Share of 1% of all LTT redeemed based on number of NET Stories printed: