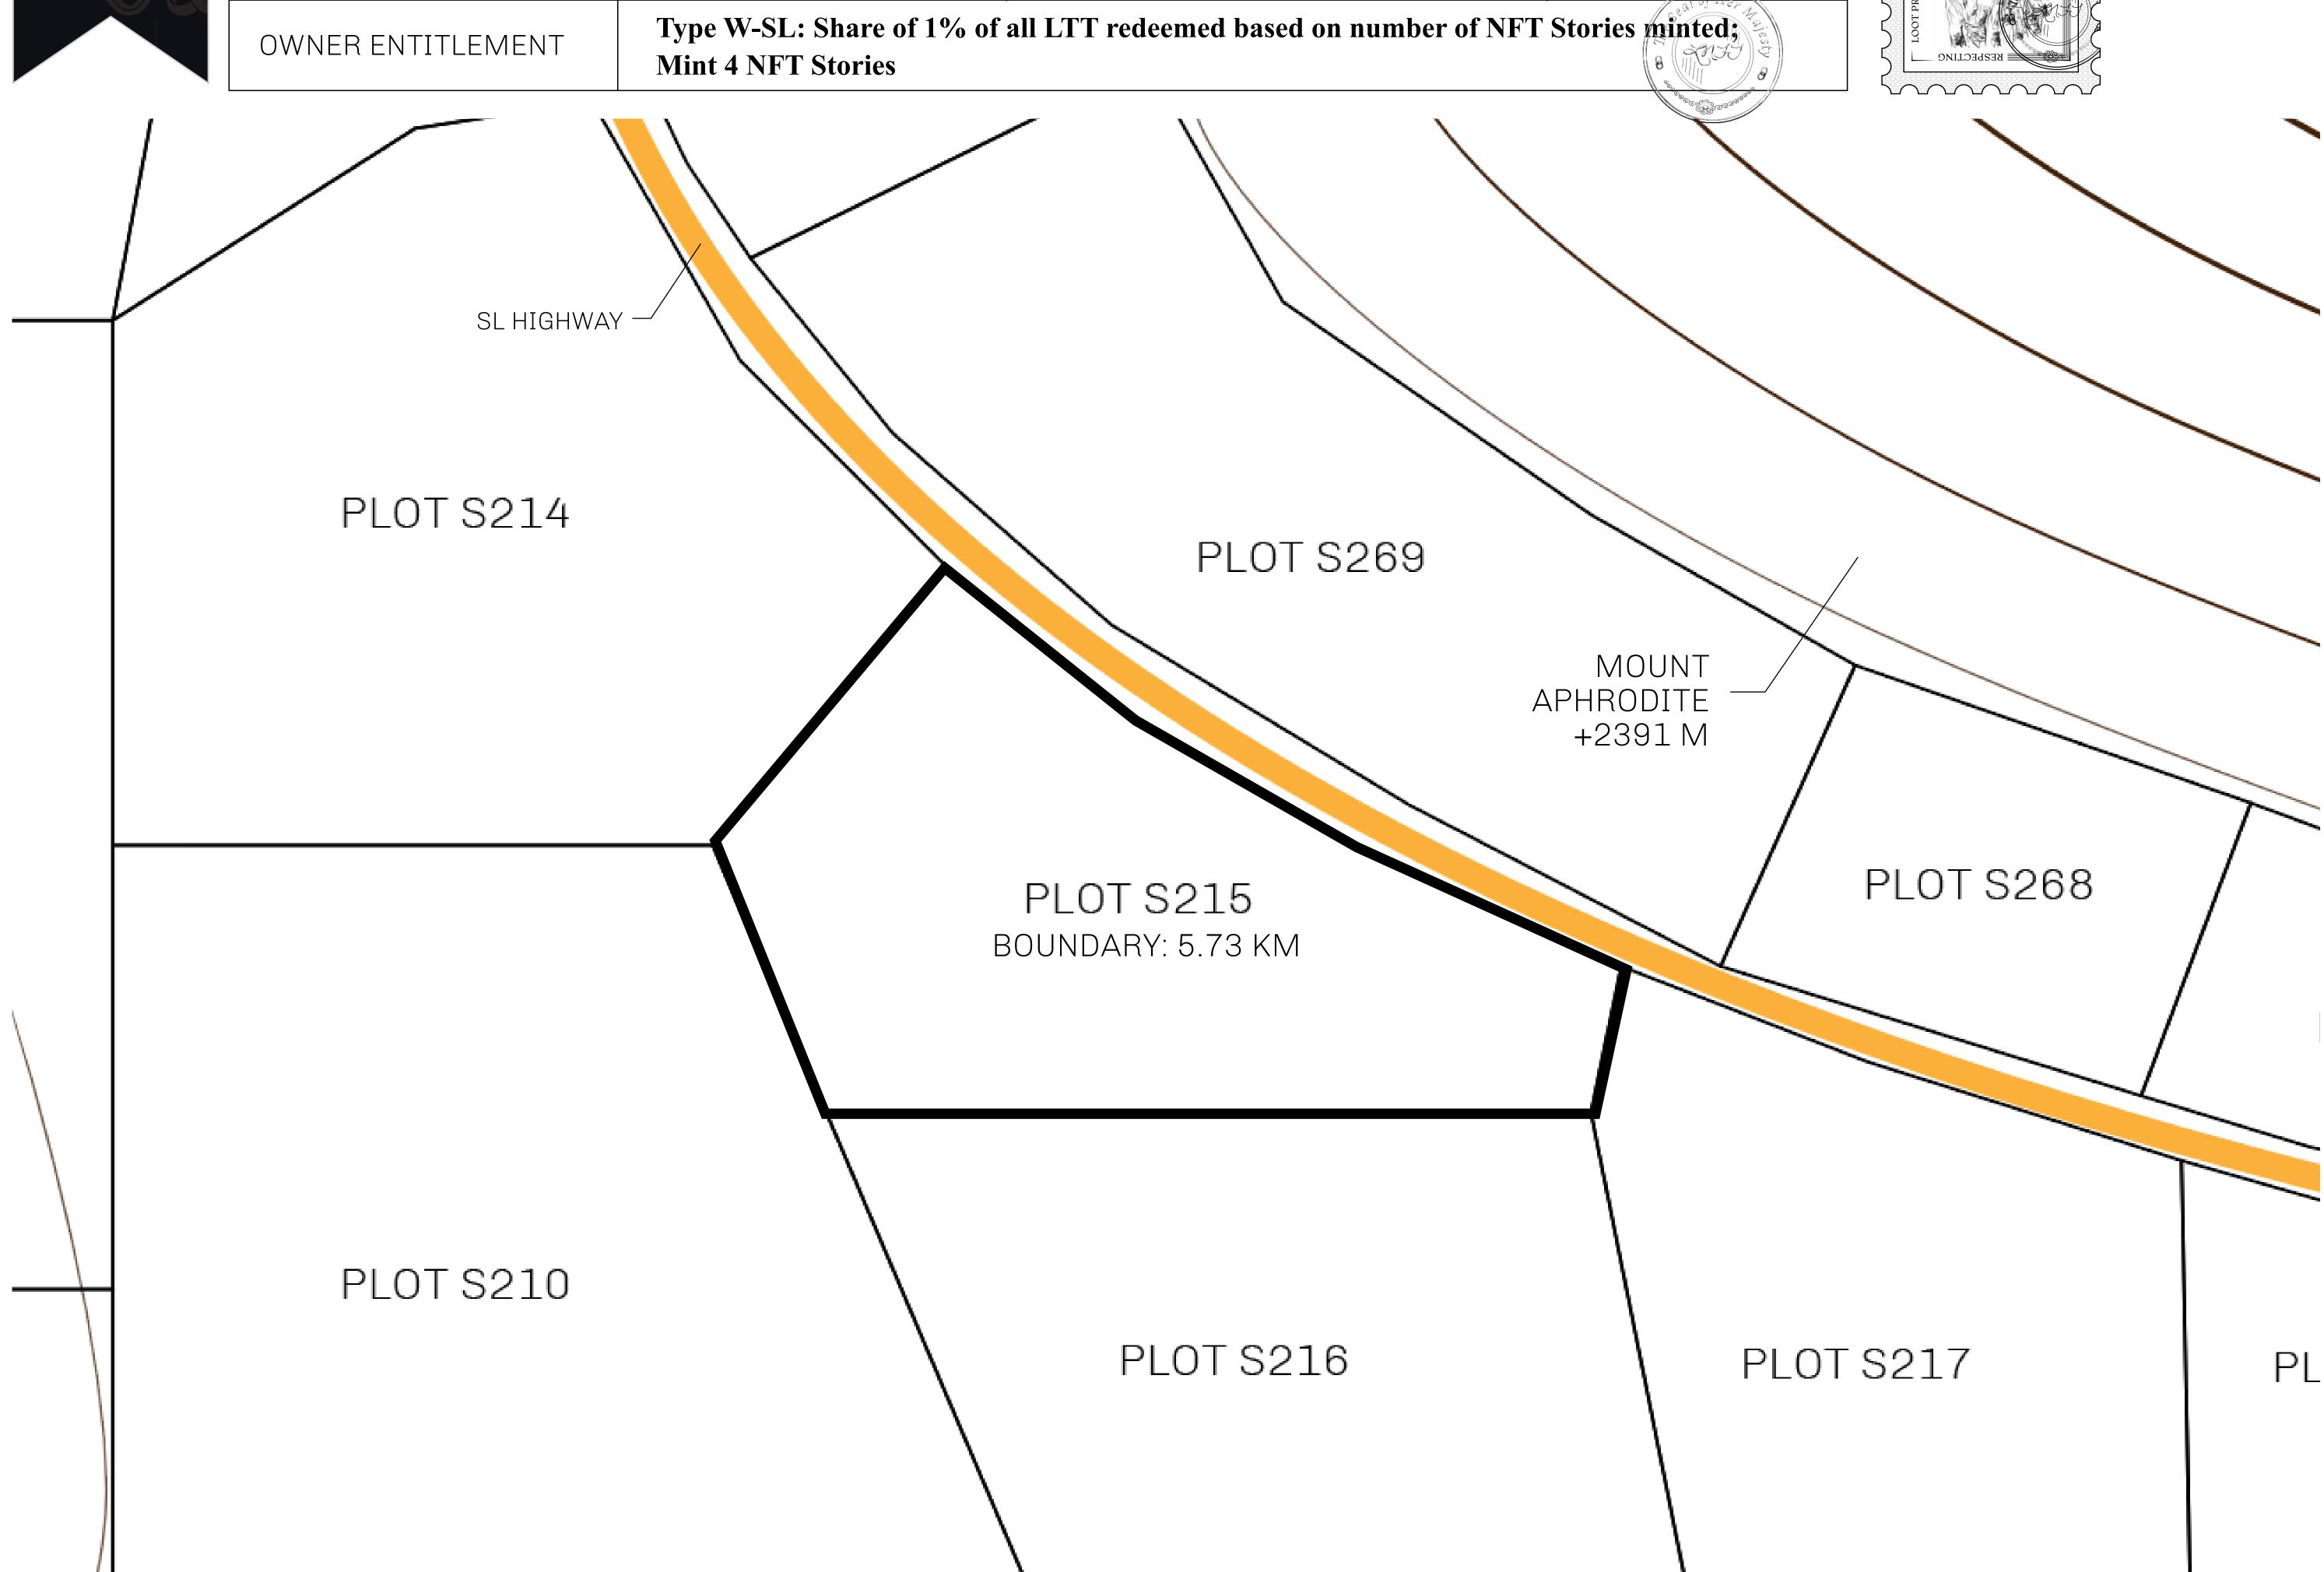

## H.M. LNFT Land Registry S215-221121 ADMINISTRATIVE AREA ROYAUME DE SATOSHI ISSUED 22 November 2021 & SCALE 1/50000 Type W-SL: Share of 1% of all LTT redeemed based on number of NET Stories printed: