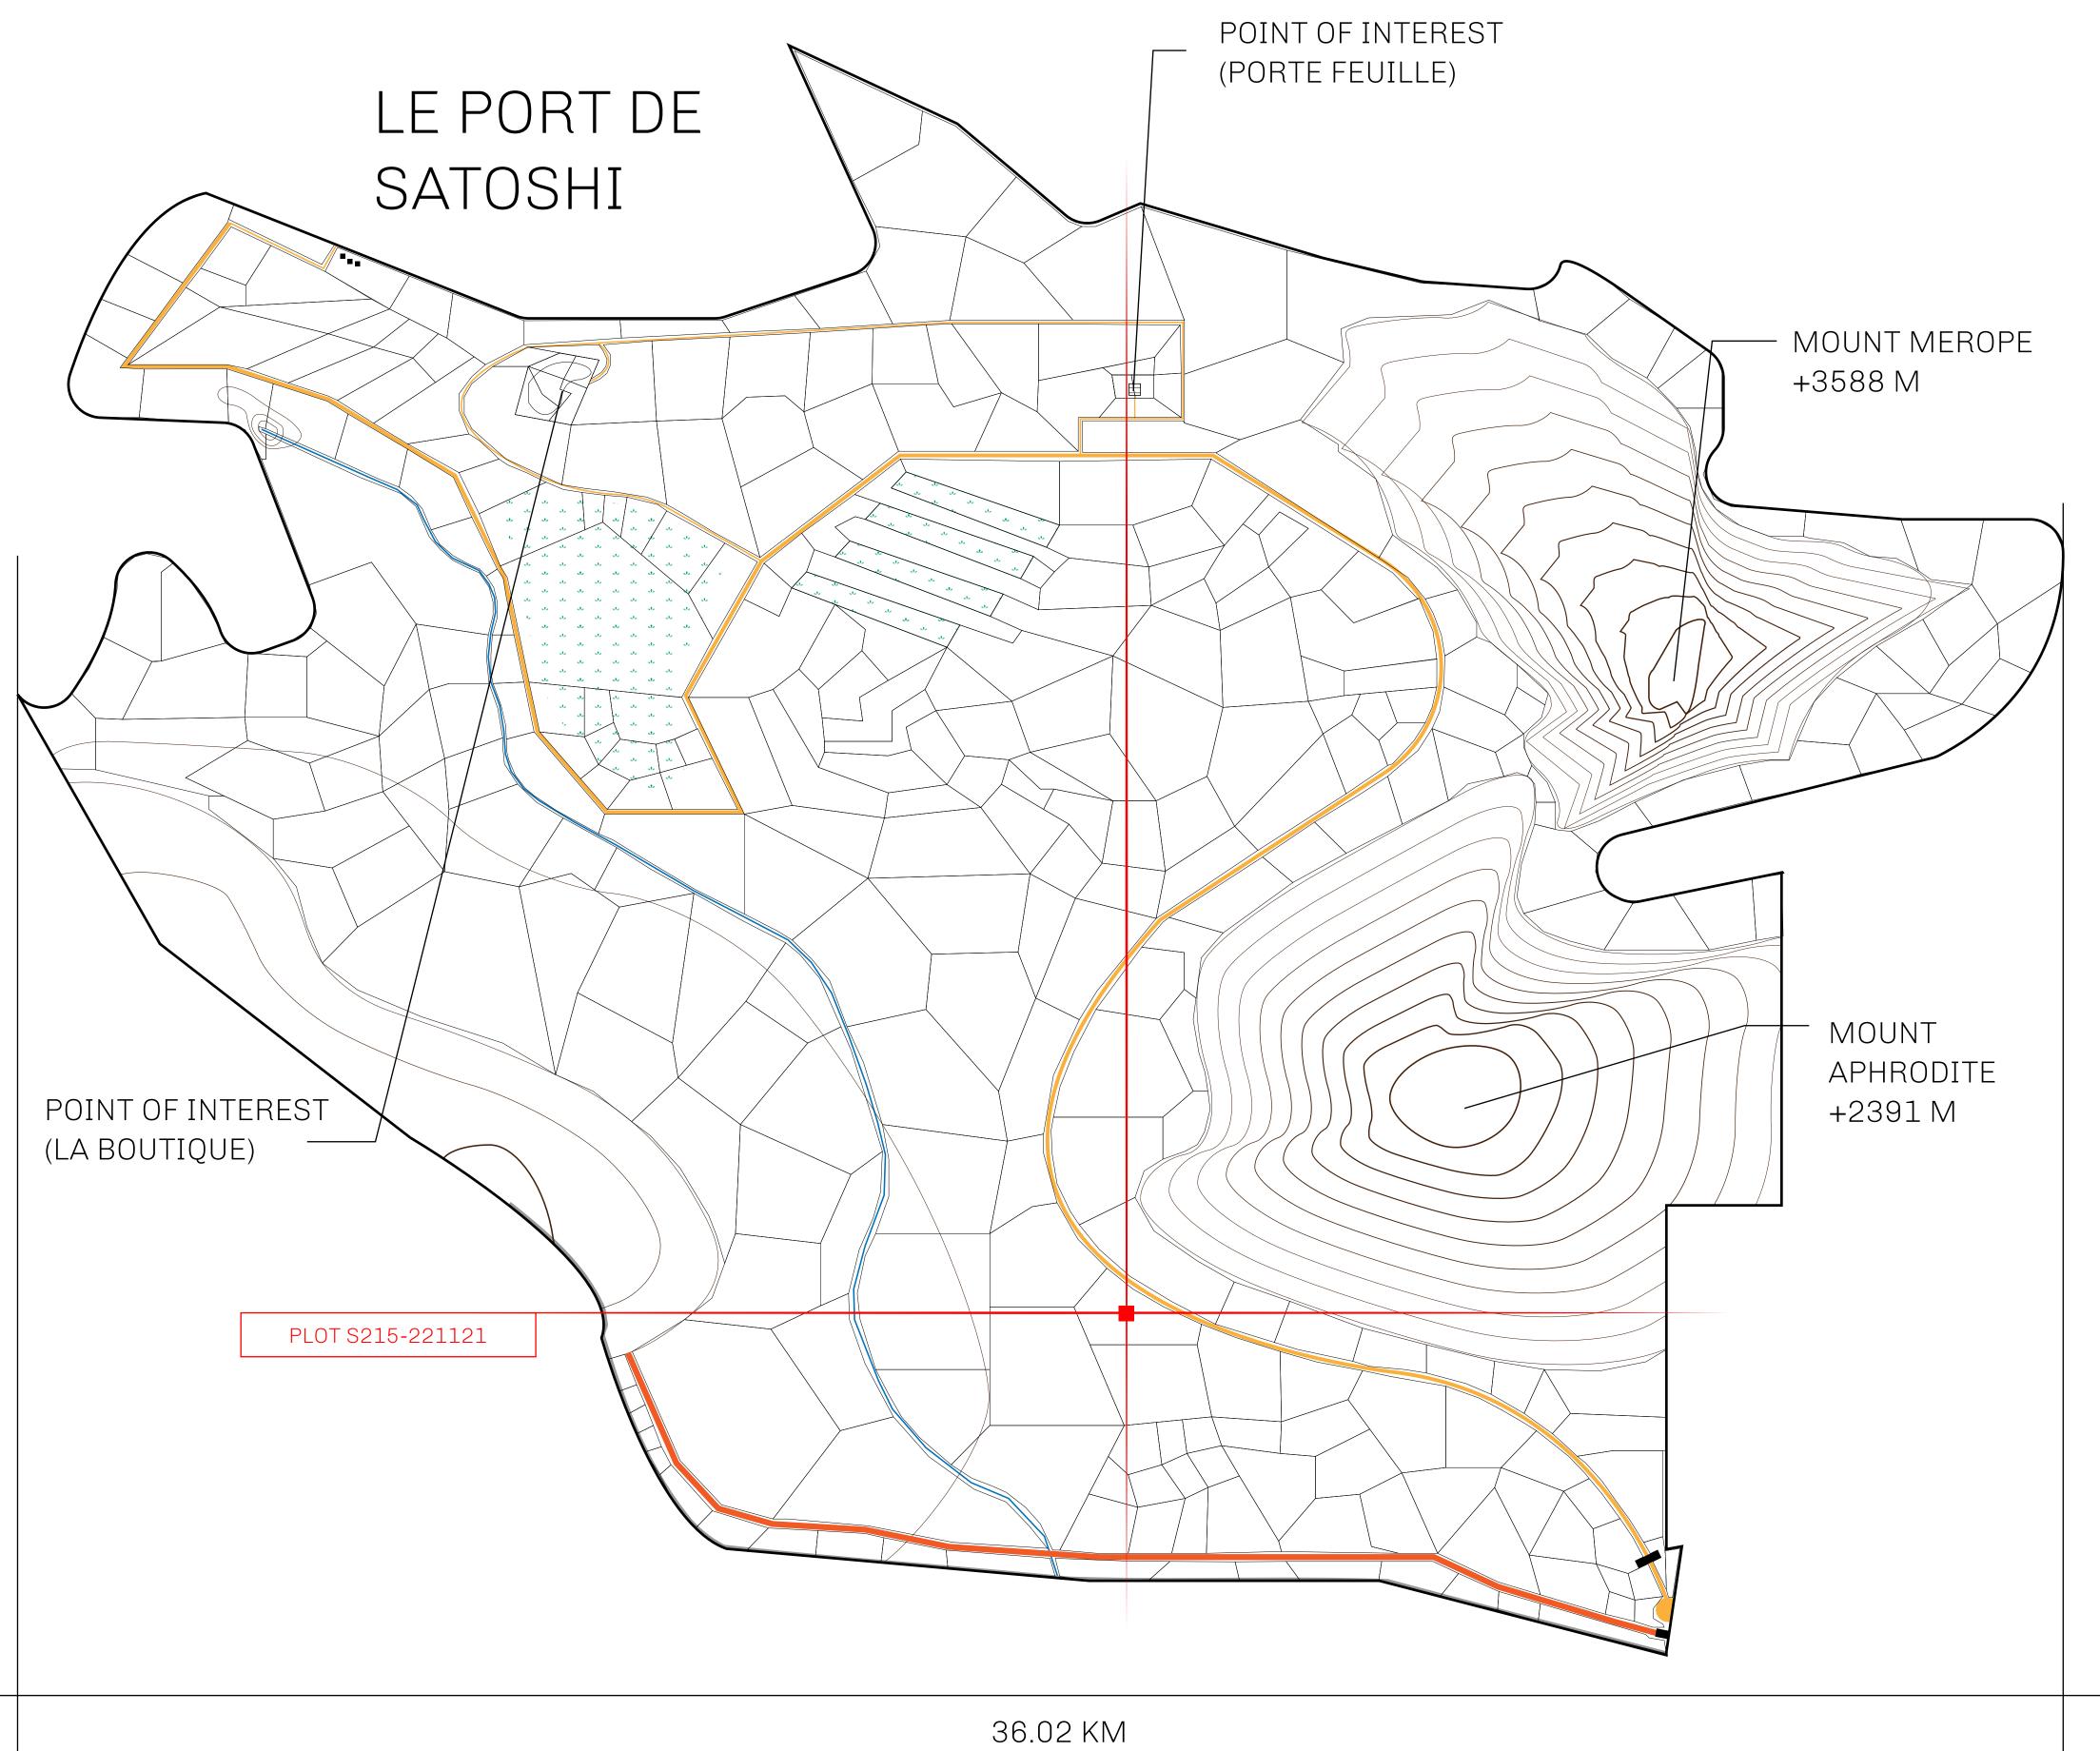

## GEOGRAPHY

COASTLINE 131 KM (81.40 MILES)

BORDERS OCEAN, THE GREAT EMPIRE, X BY SL

HIGHEST POINT MOUNT MEROPE +3588 M
LOWEST POINT THE PORT OF SATOSHI 0 M

PLOTS 331 SCALE 1:50000

## H.M. LNFT Land Registry S215-221121 ADMINISTRATIVE AREA ROYAUME DE SATOSHI ISSUED 22 November 2021 & SCALE 1/50000 Type W-SL: Share of 1% of all LTT redeemed based on number of NET Stories printed: