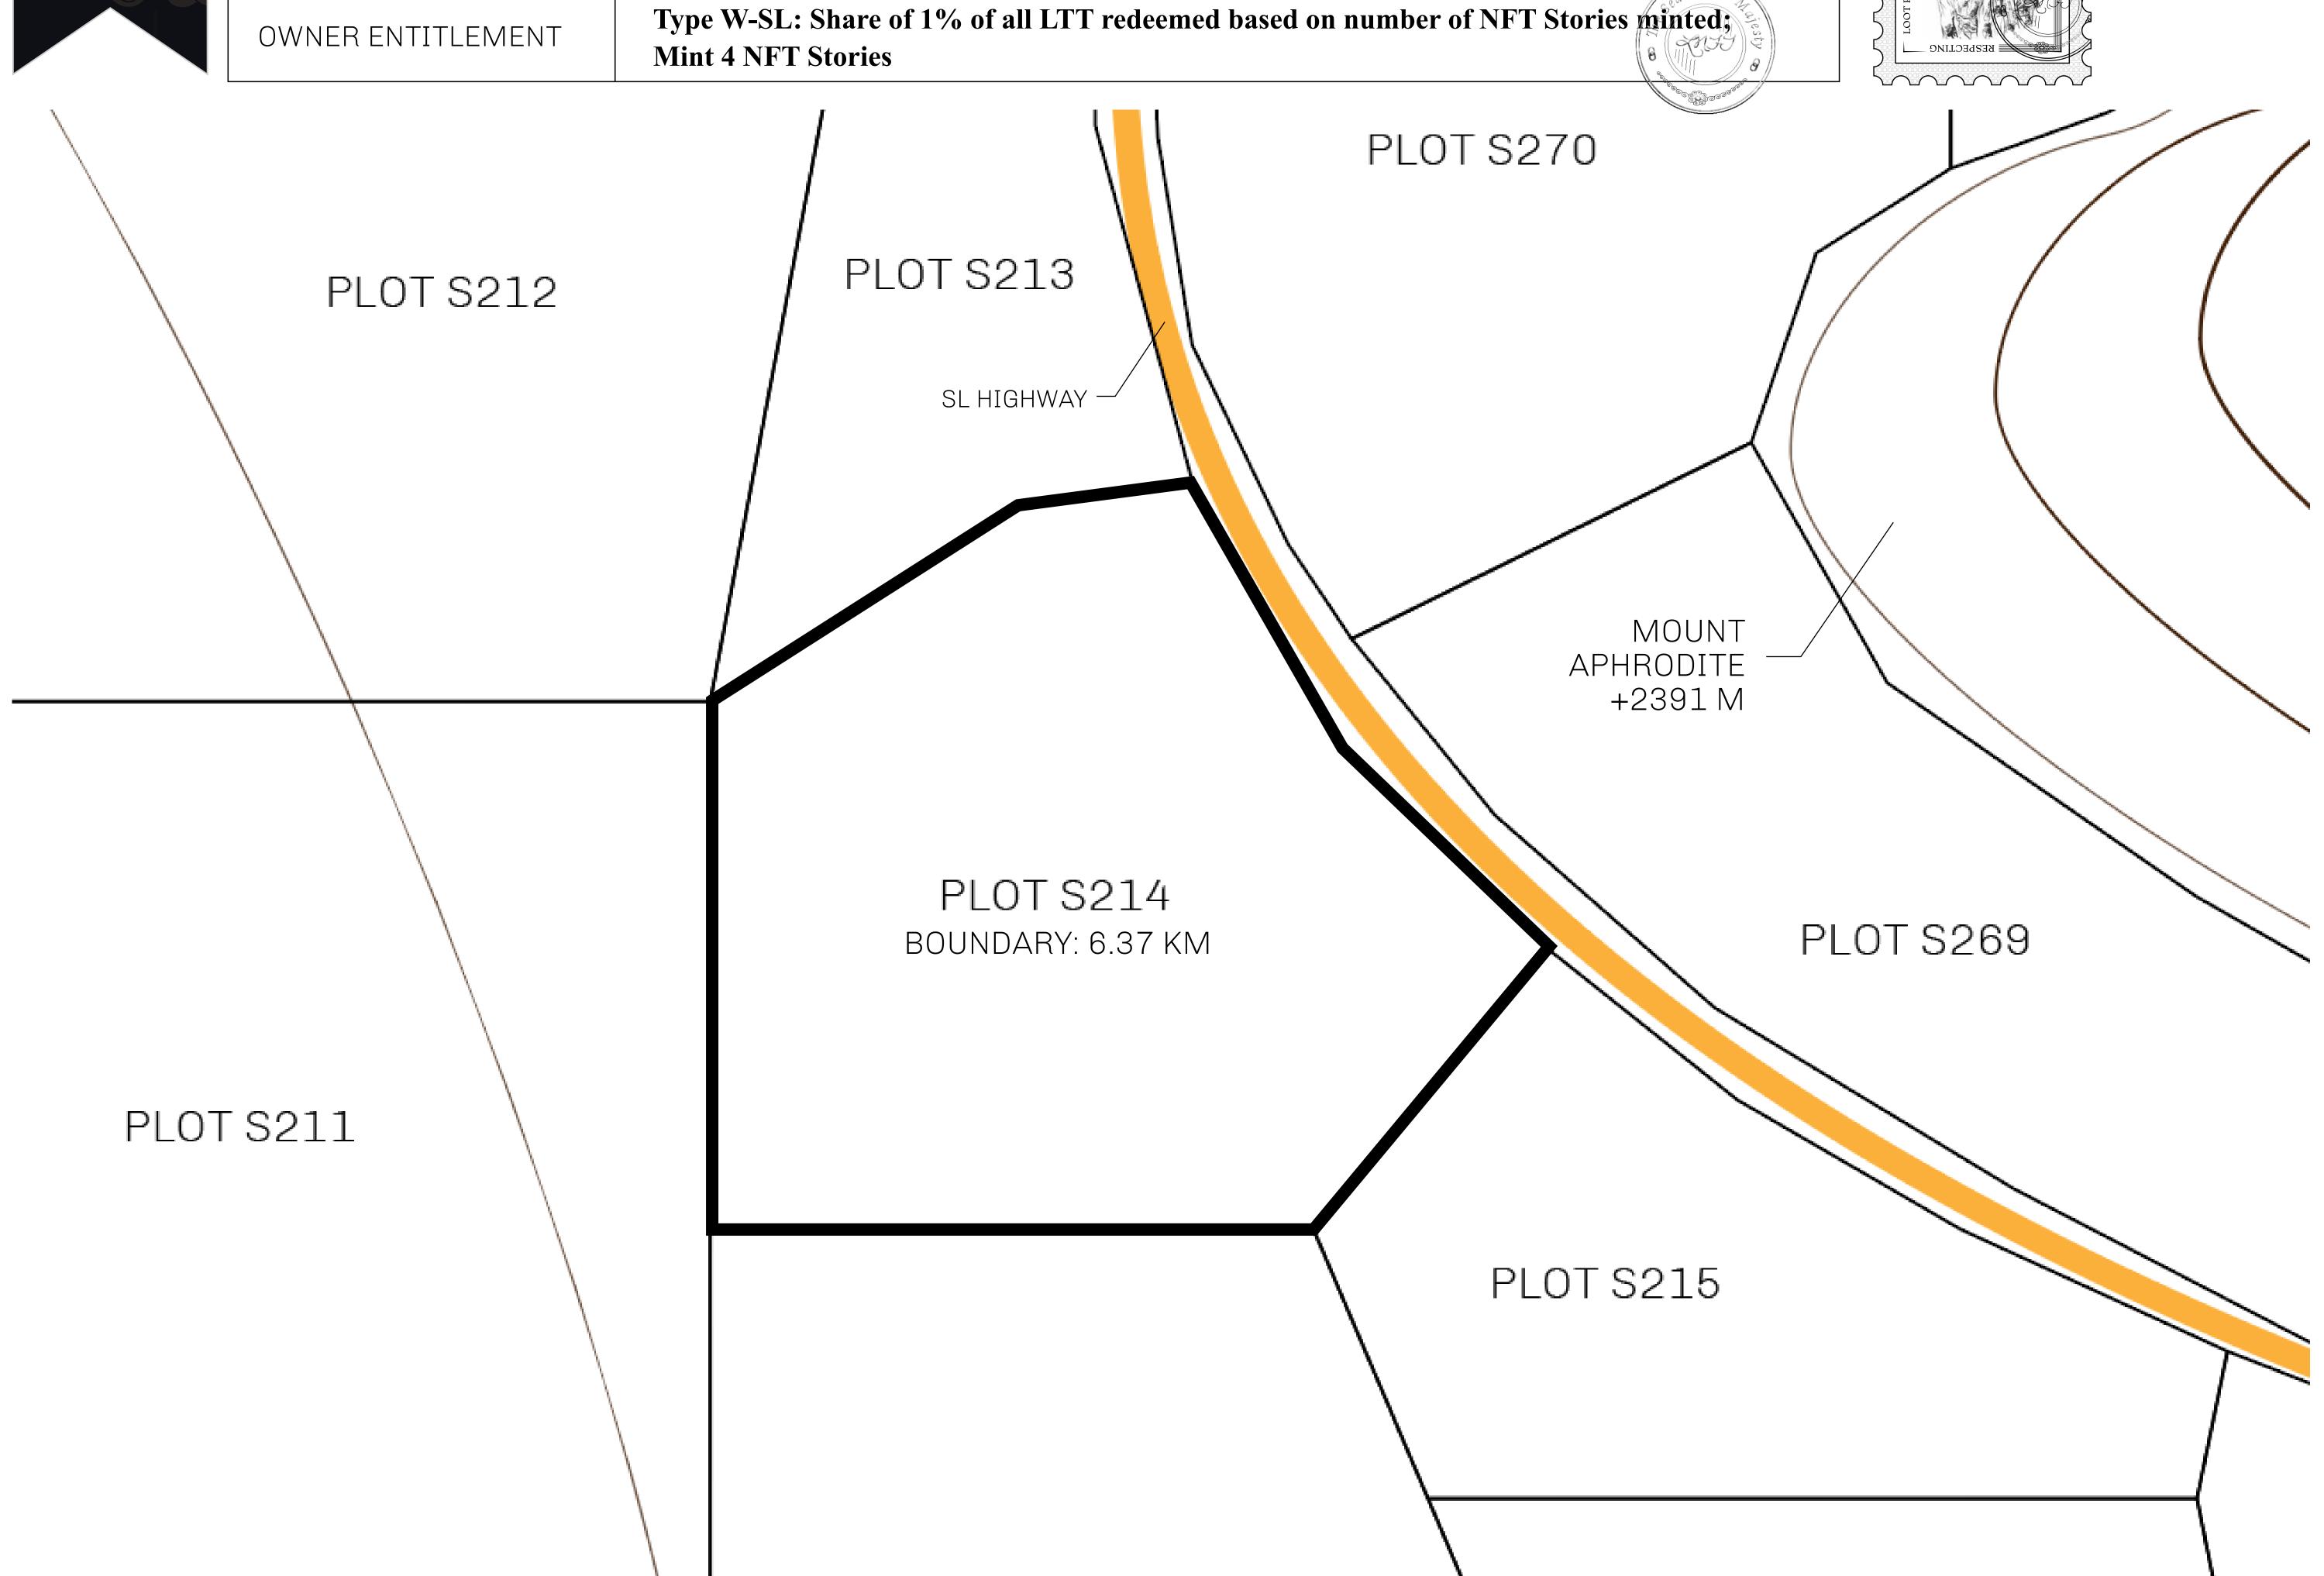

## H.M. LNFT Land Registry

S214-221121

TITLE NUMBER

ADMINISTRATIVE AREA

ROYAUME DE SATOSHI

ISSUED 22 November 2021

SCALE **1/50000** 