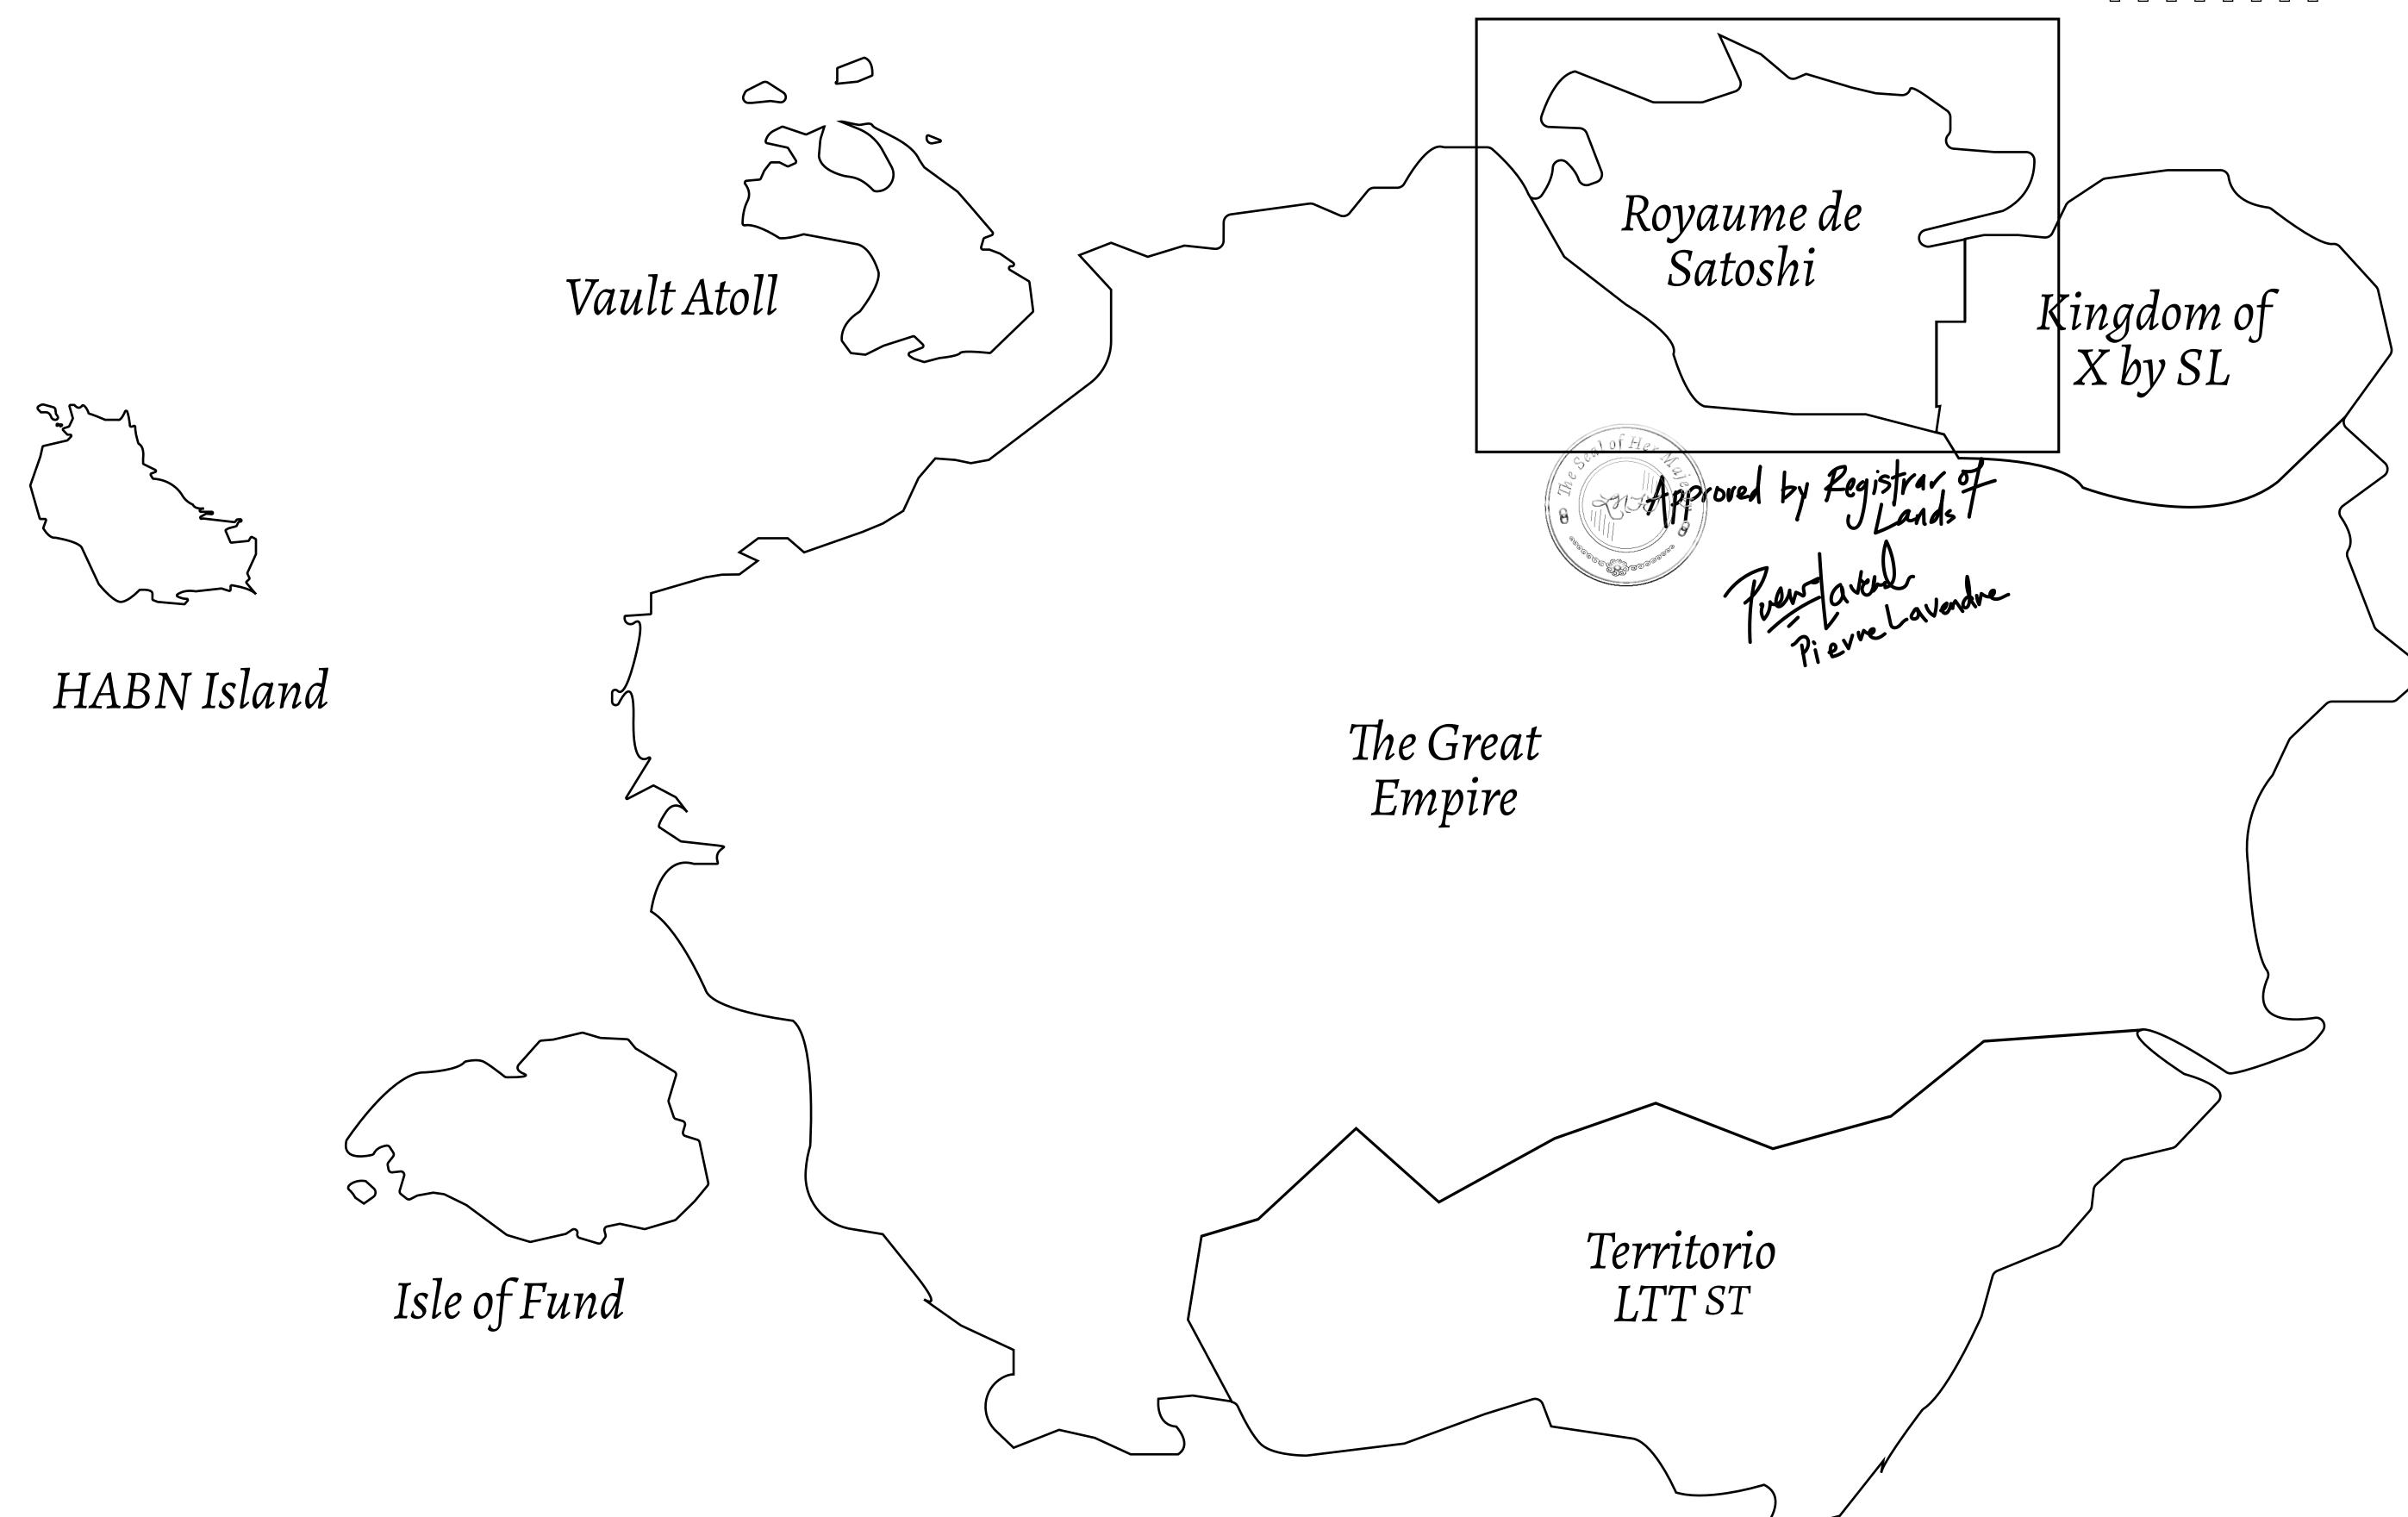

## GEOGRAPHY

COASTLINE 131 KM (81.40 MILES)

BORDERS OCEAN, THE GREAT EMPIRE, X BY SL

HIGHEST POINT MOUNT MEROPE +3588 M
LOWEST POINT THE PORT OF SATOSHI 0 M

PLOTS 331 SCALE 1:50000

## H.M. LNFT Land Registry

S214-221121

TITLE NUMBER

ADMINISTRATIVE AREA

ROYAUME DE SATOSHI

ISSUED 22 November 2021

SCALE **1/50000** 