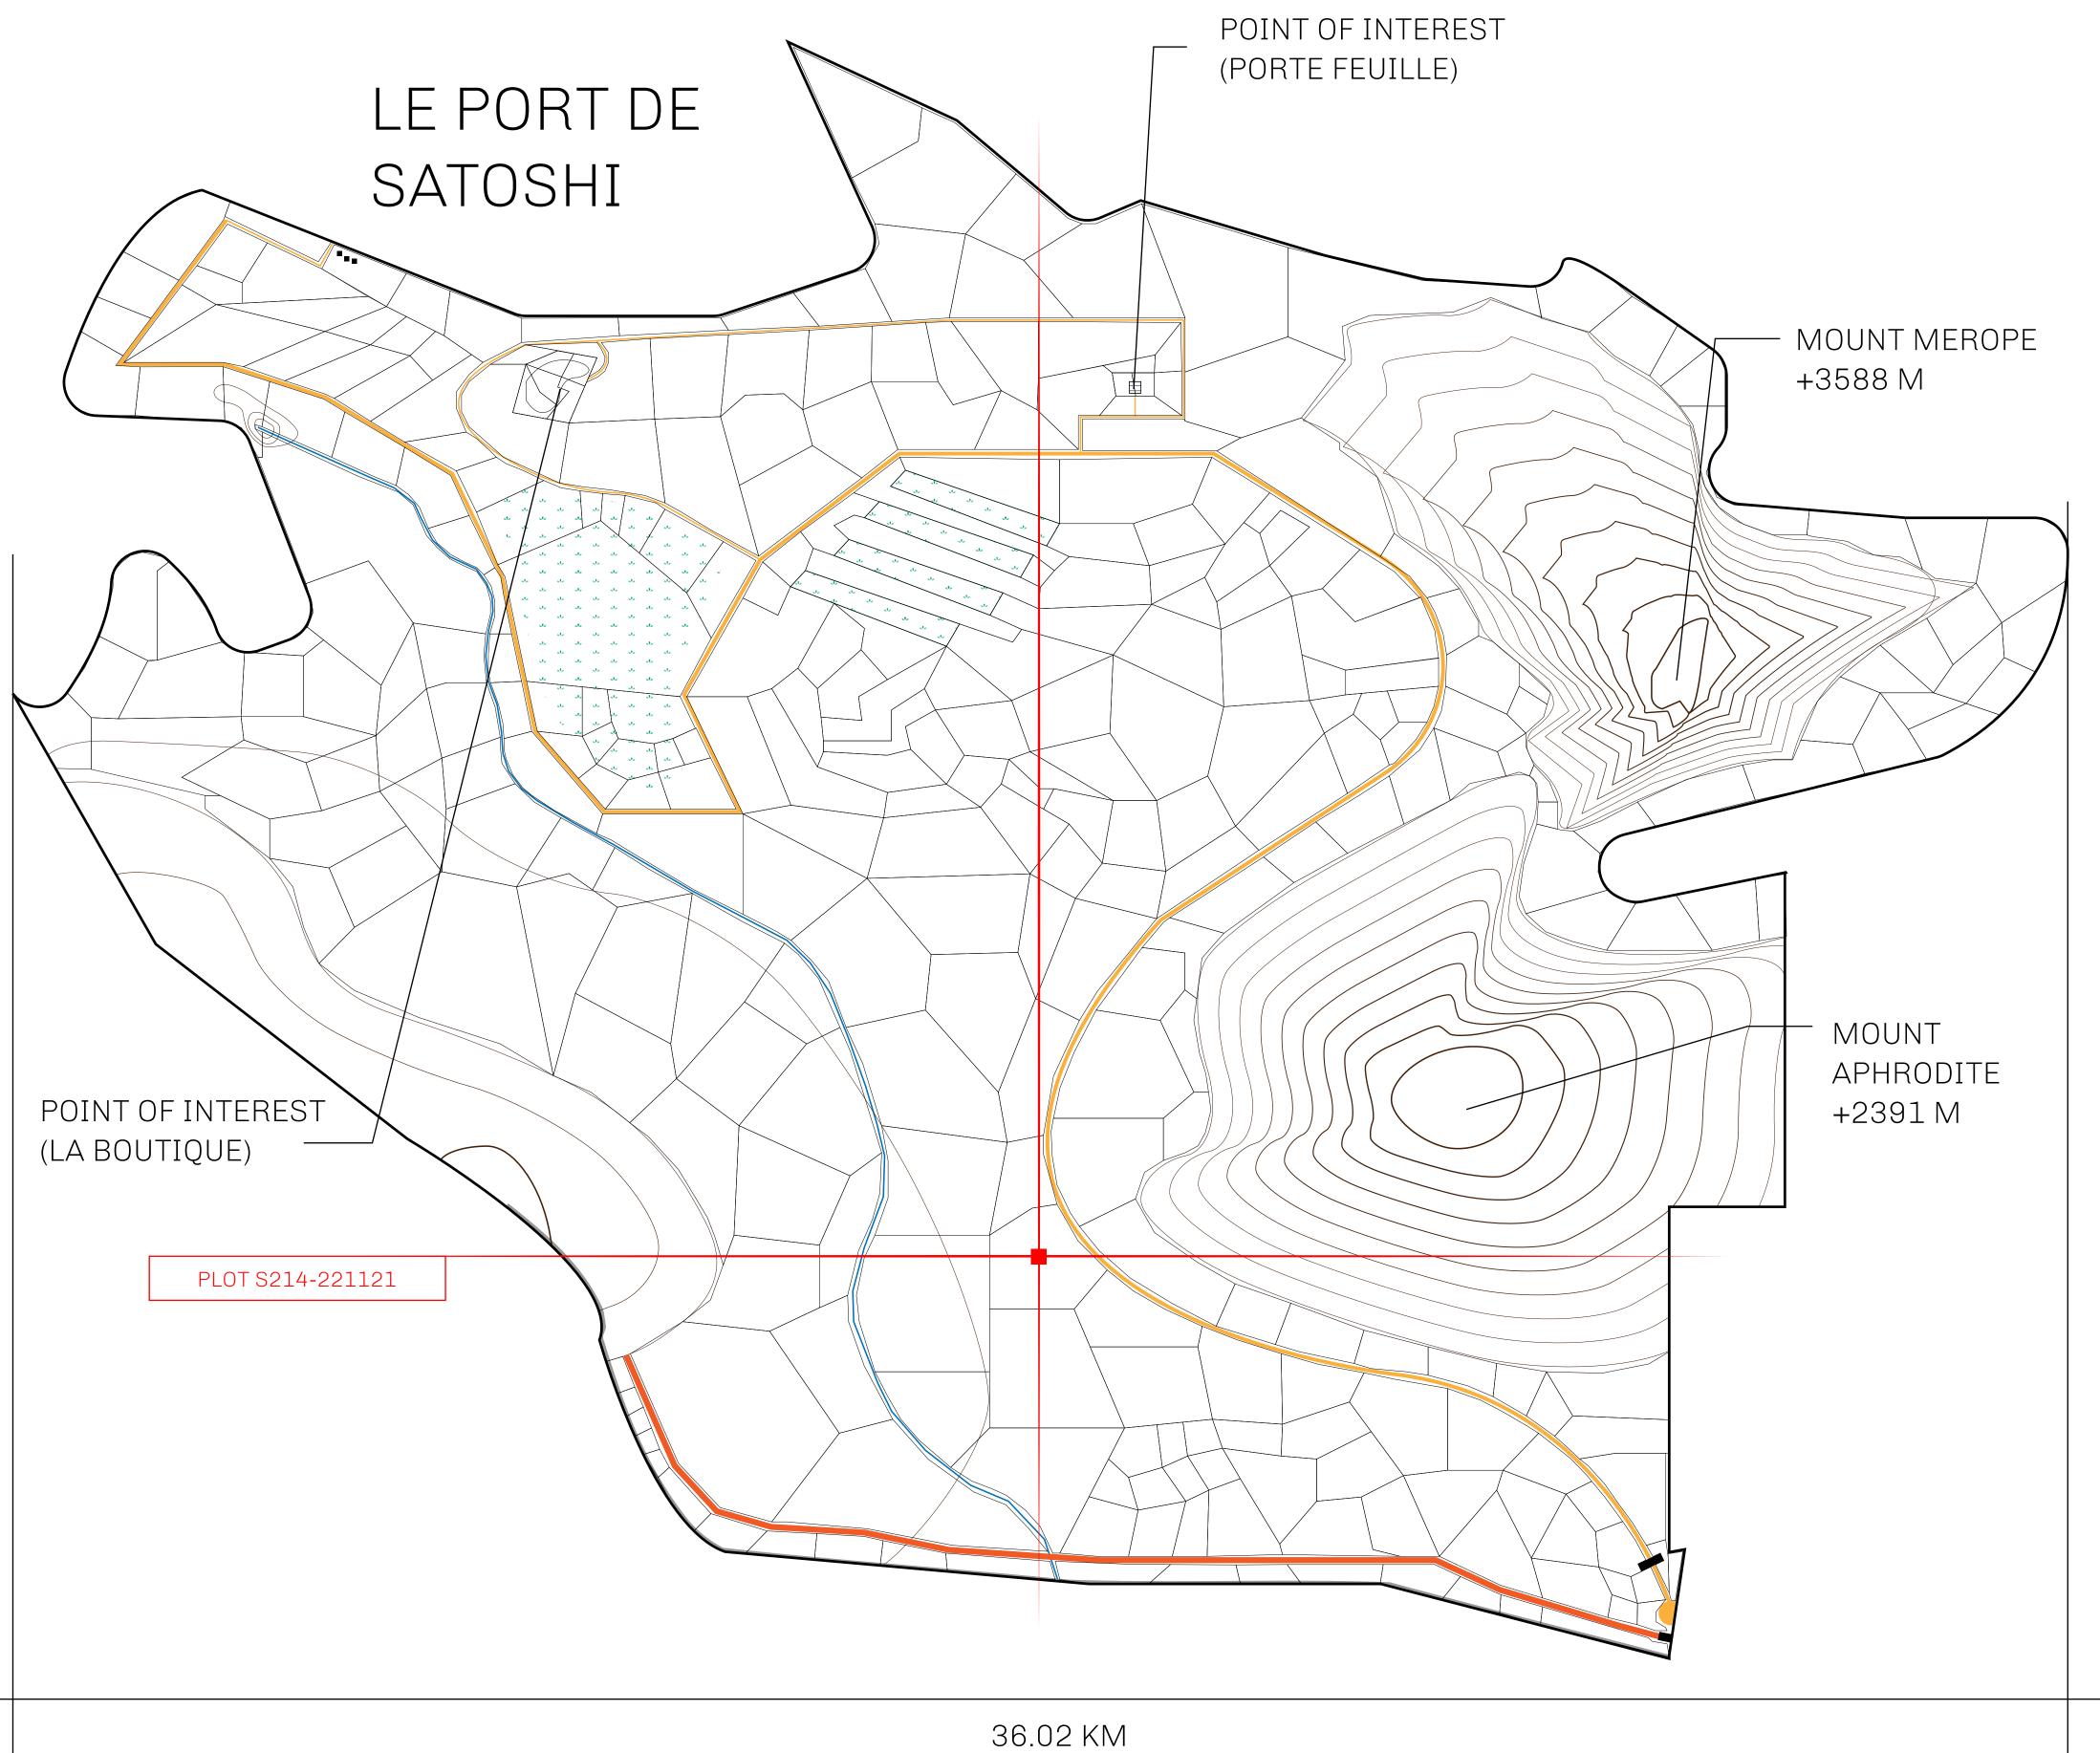

## LES SULTANS

A place of stunning beauty, Le Royaume is known for its exquisite shopping, parks, and grand boulevards. Satoshi's Lounge (the area of La Boutique and Porte Feuille) offers limited-edition and unique items only available for sale in LTT. Land, all sorts of embellishments, and widgets are sold exclusively here. All items are offered first on auction for 24 hours (with a reserve price), and if the reserve is not met, they are listed in a buy-it-now format (reserve price, plus 10%).

## GEOGRAPHY

COASTLINE 131 KM (81.40 MILES)

BORDERS OCEAN, THE GREAT EMPIRE, X BY SL

HIGHEST POINT MOUNT MEROPE +3588 M
LOWEST POINT THE PORT OF SATOSHI 0 M

PLOTS 331 SCALE 1:50000