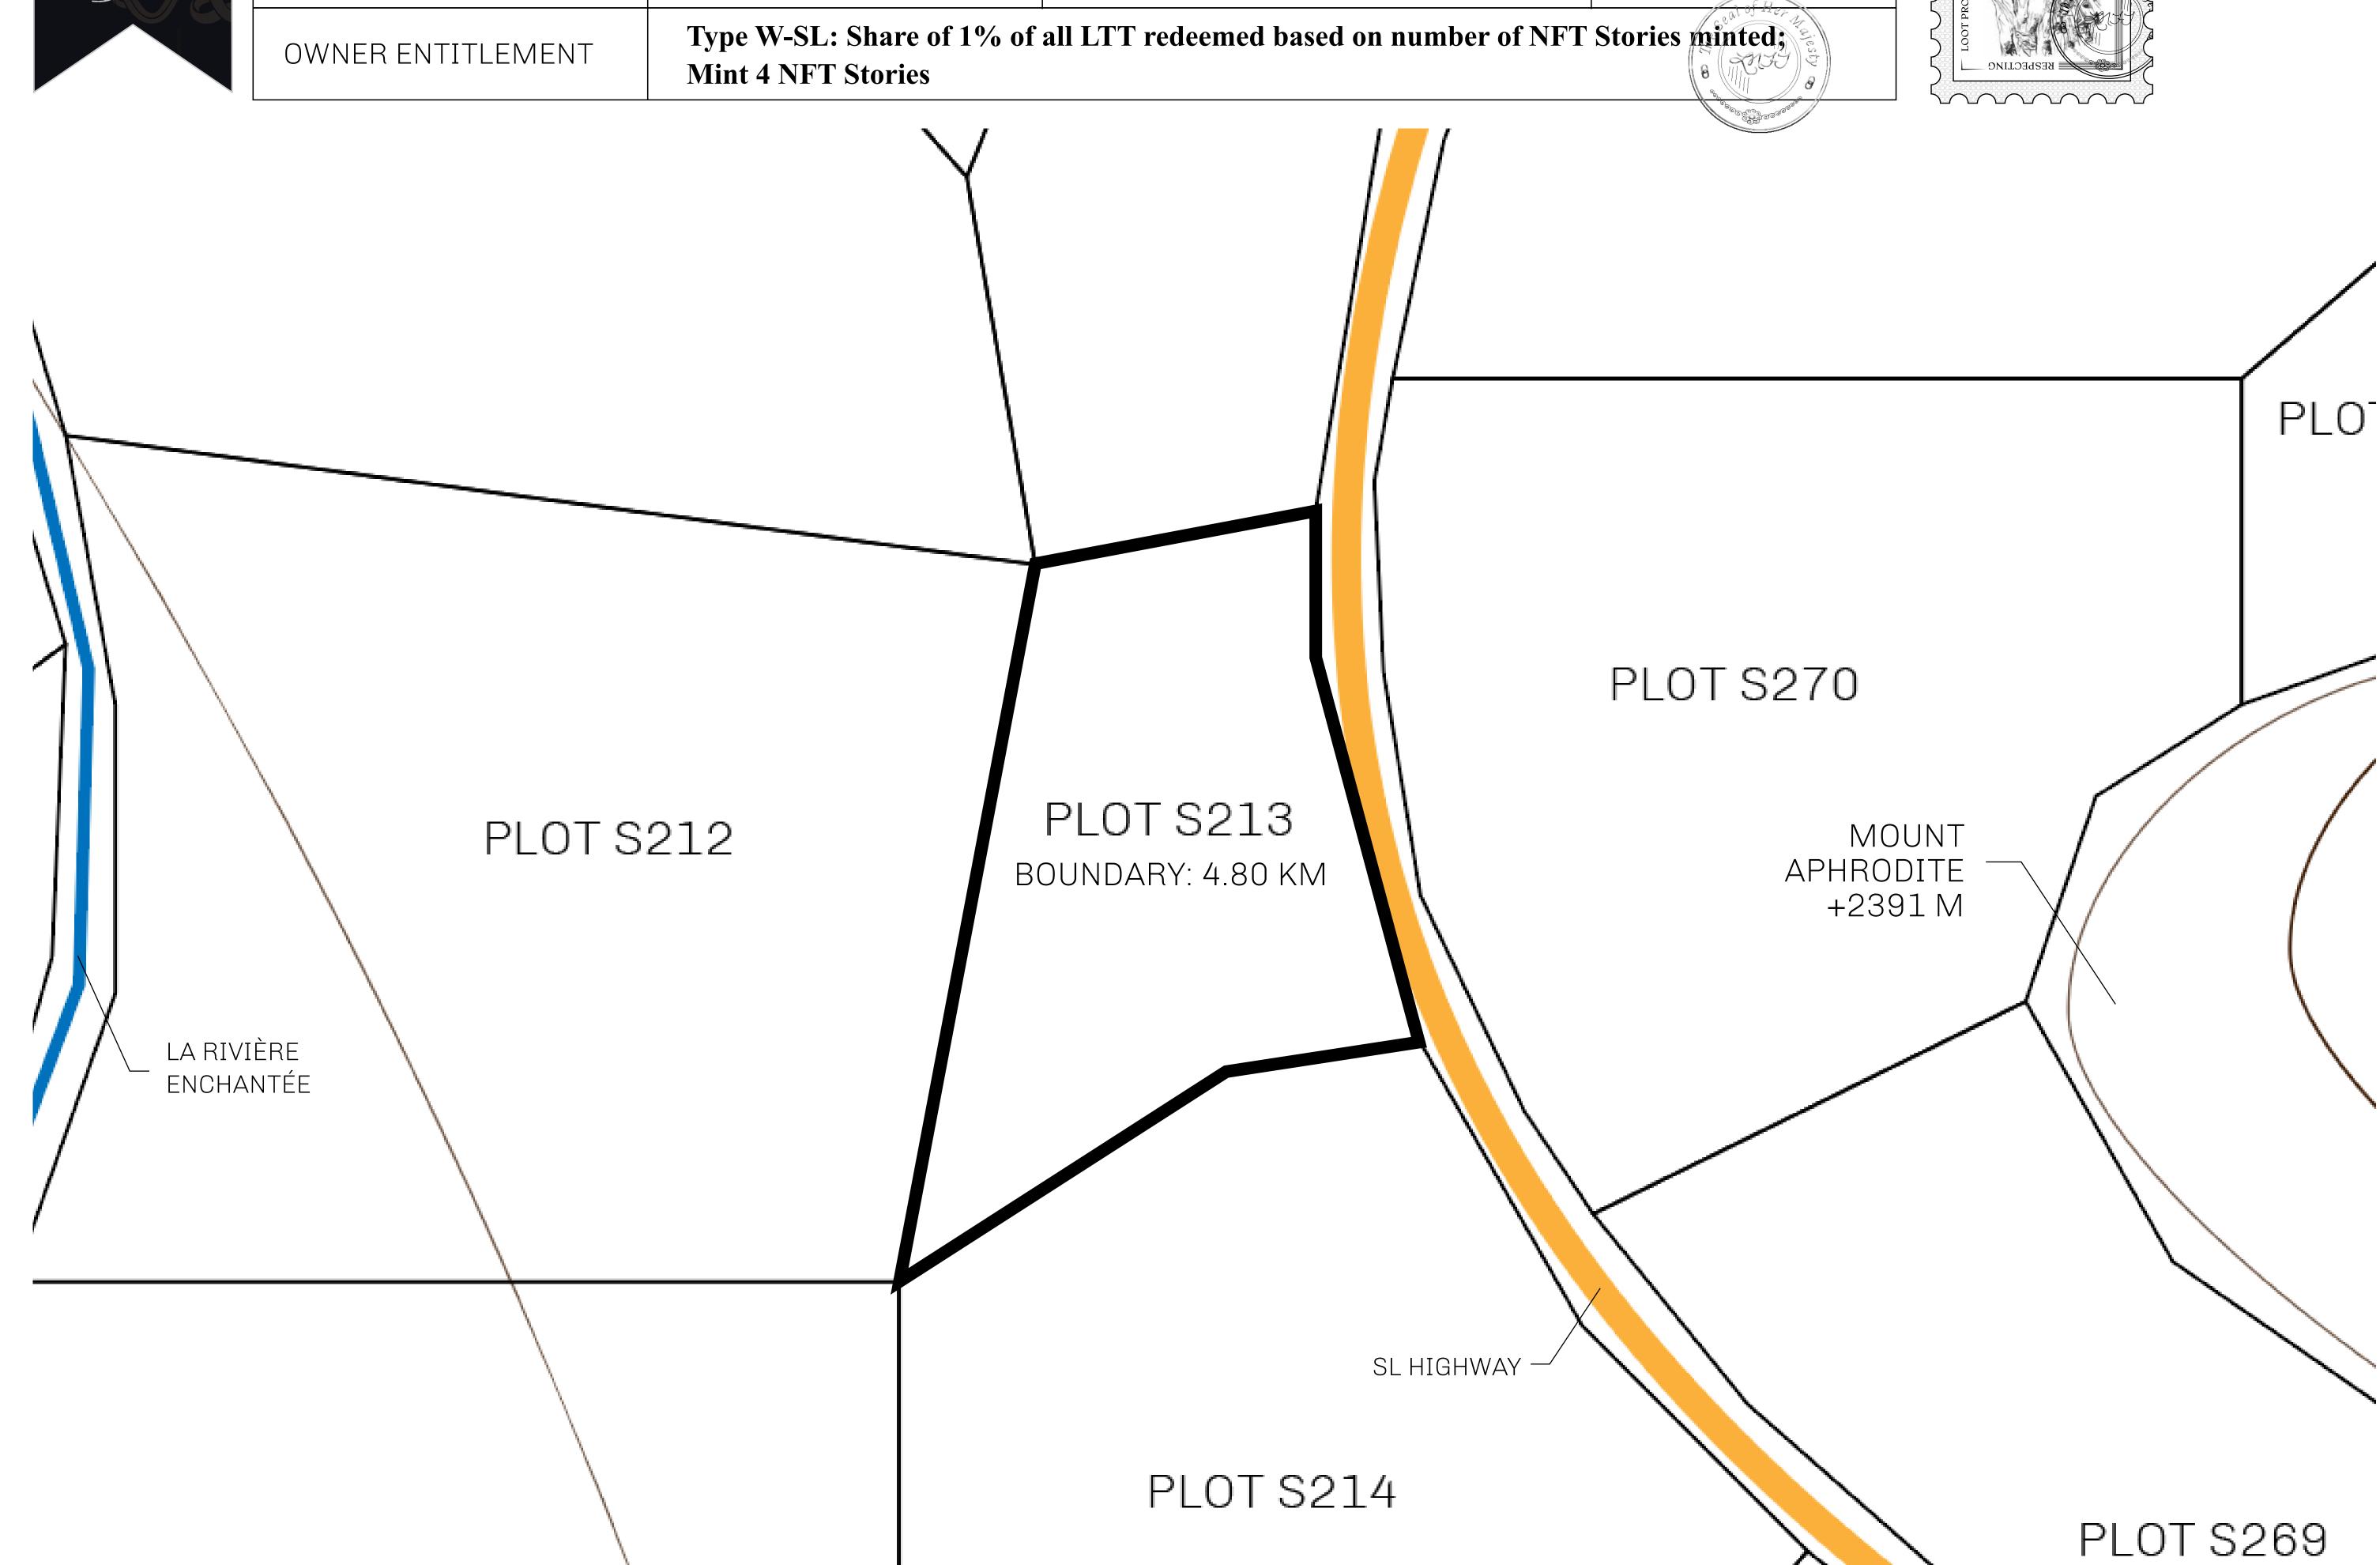

## H.M. LNFT Land Registry

S213-221121

TITLE NUMBER

ADMINISTRATIVE AREA

ROYAUME DE SATOSHI

ISSUED 22 November 2021

SCALE **1/50000** 