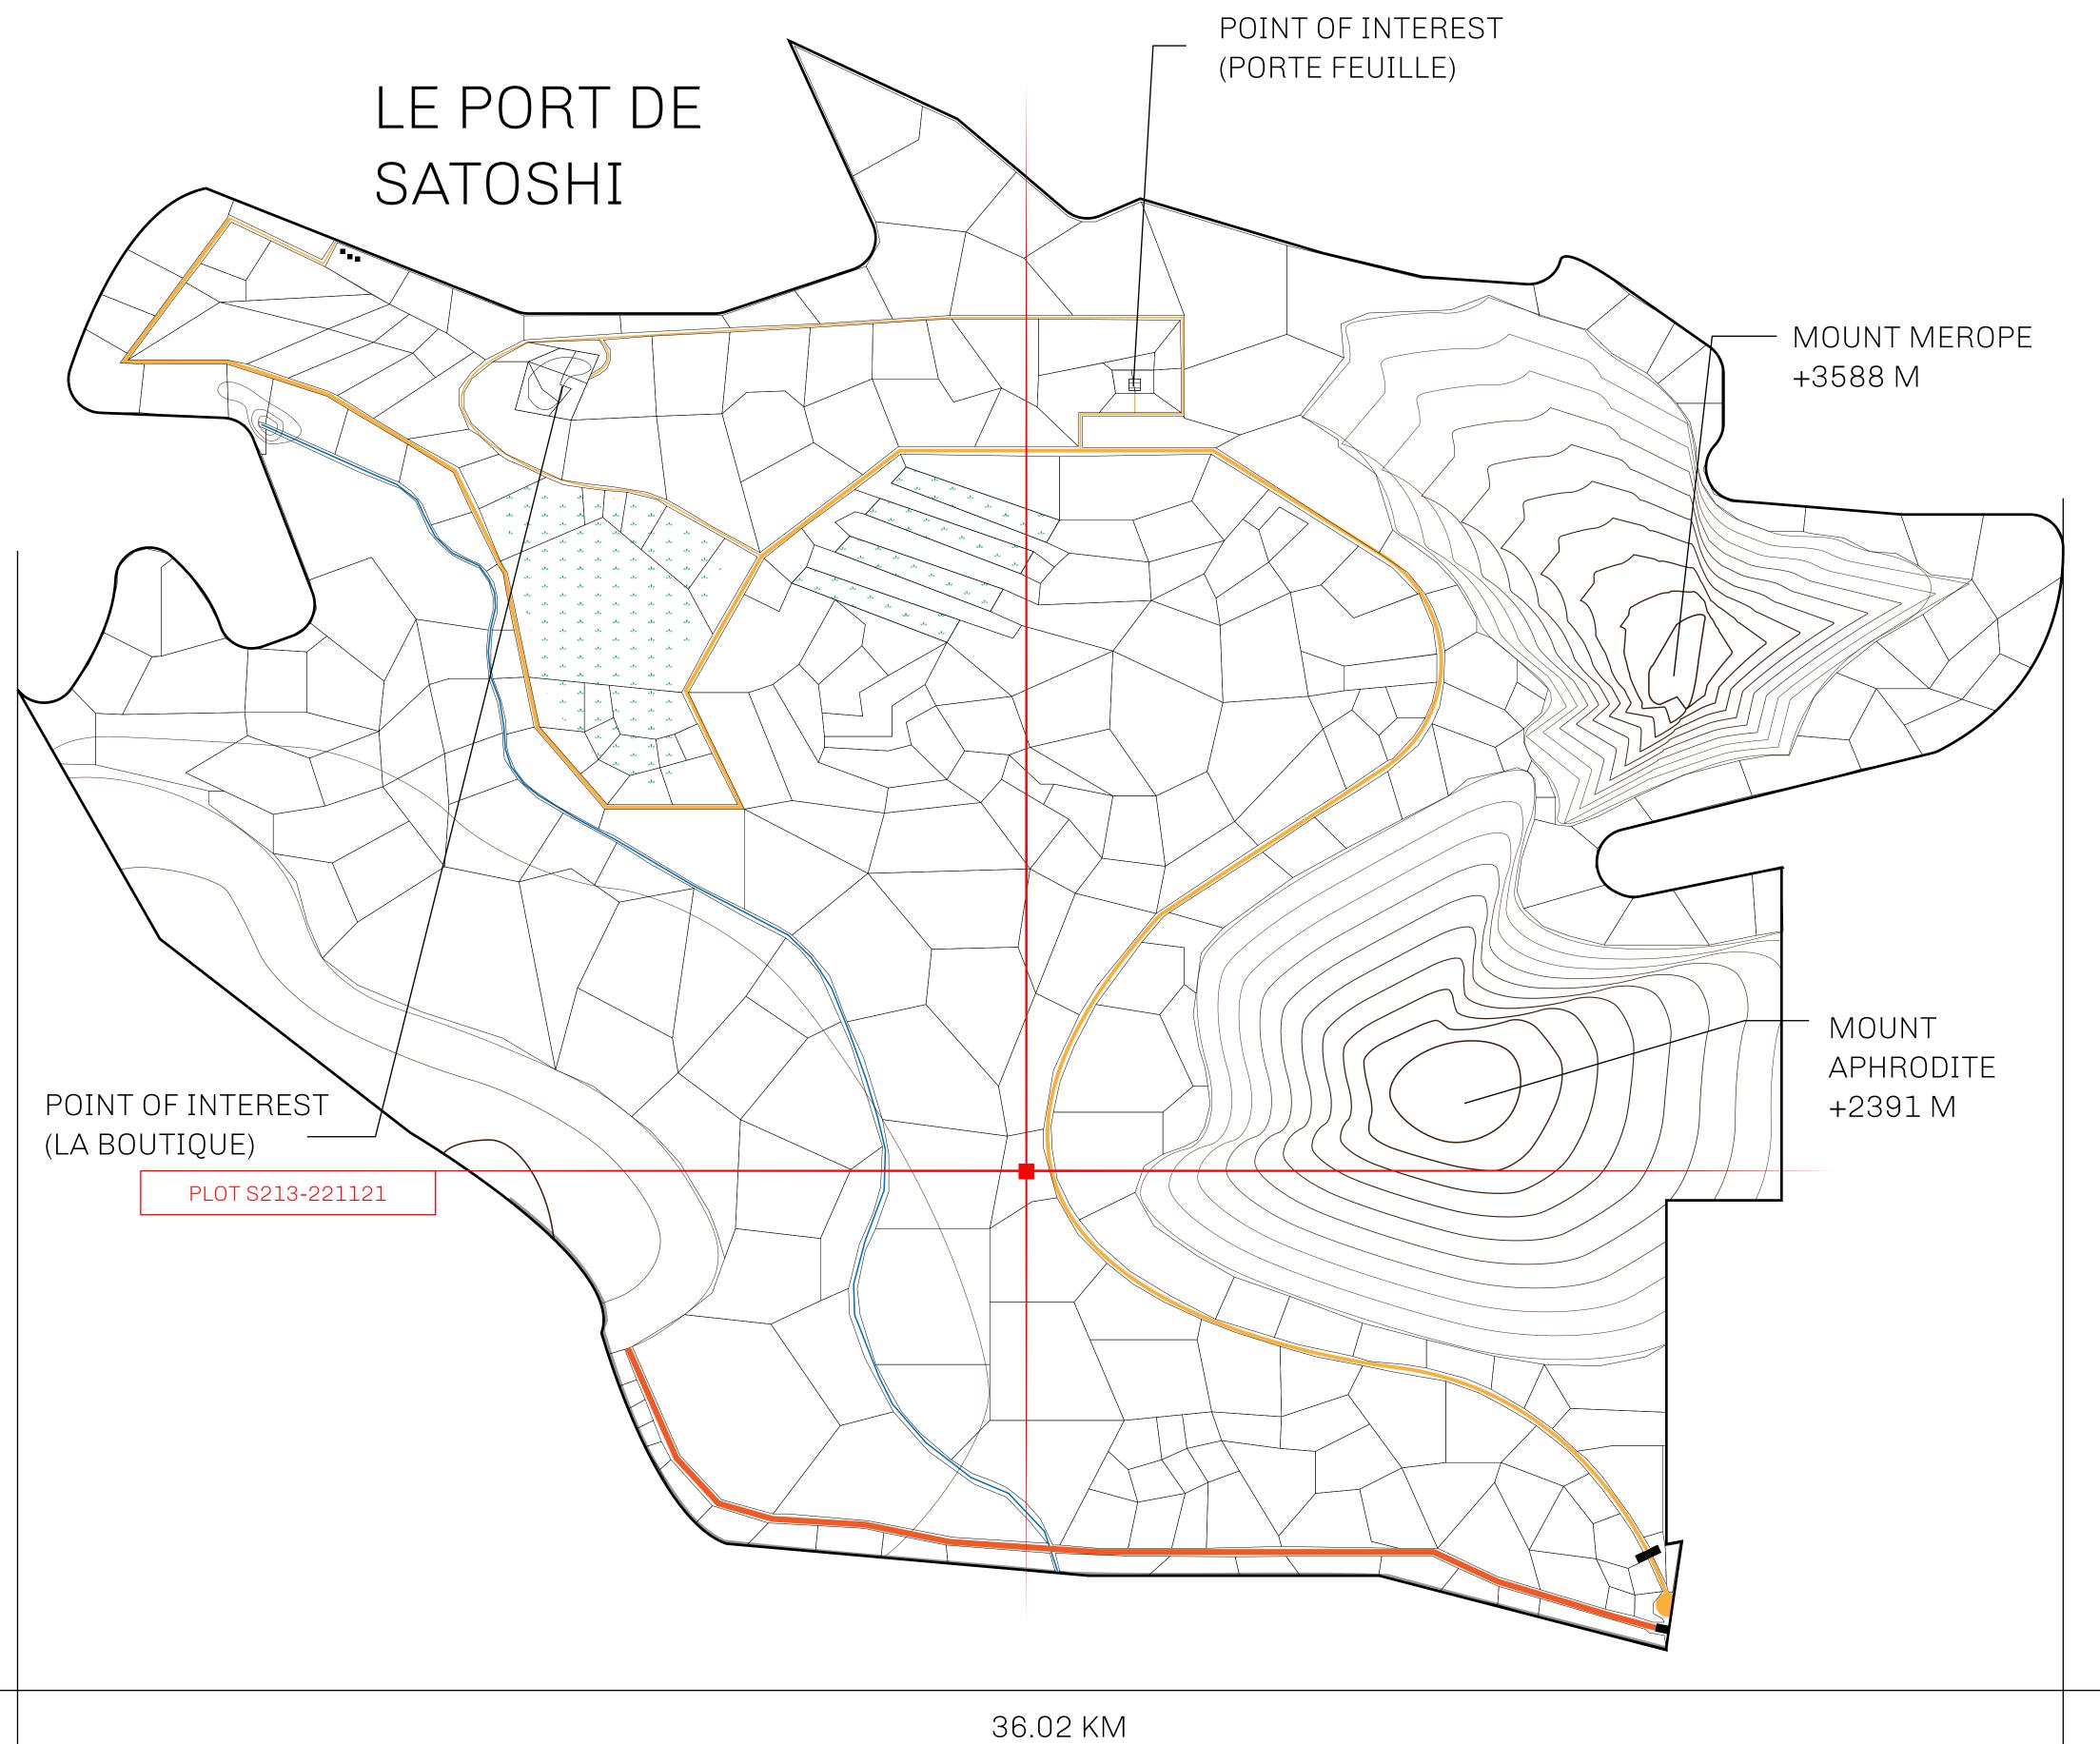

## LES SULTANS

A place of stunning beauty, Le Royaume is known for its exquisite shopping, parks, and grand boulevards. Satoshi's Lounge (the area of La Boutique and Porte Feuille) offers limited-edition and unique items only available for sale in LTT. Land, all sorts of embellishments, and widgets are sold exclusively here. All items are offered first on auction for 24 hours (with a reserve price), and if the reserve is not met, they are listed in a buy-it-now format (reserve price, plus 10%).

## GEOGRAPHY

COASTLINE 131 KM (81.40 MILES)

BORDERS OCEAN, THE GREAT EMPIRE, X BY SL

HIGHEST POINT MOUNT MEROPE +3588 M
LOWEST POINT THE PORT OF SATOSHI 0 M

PLOTS 331 SCALE 1:50000