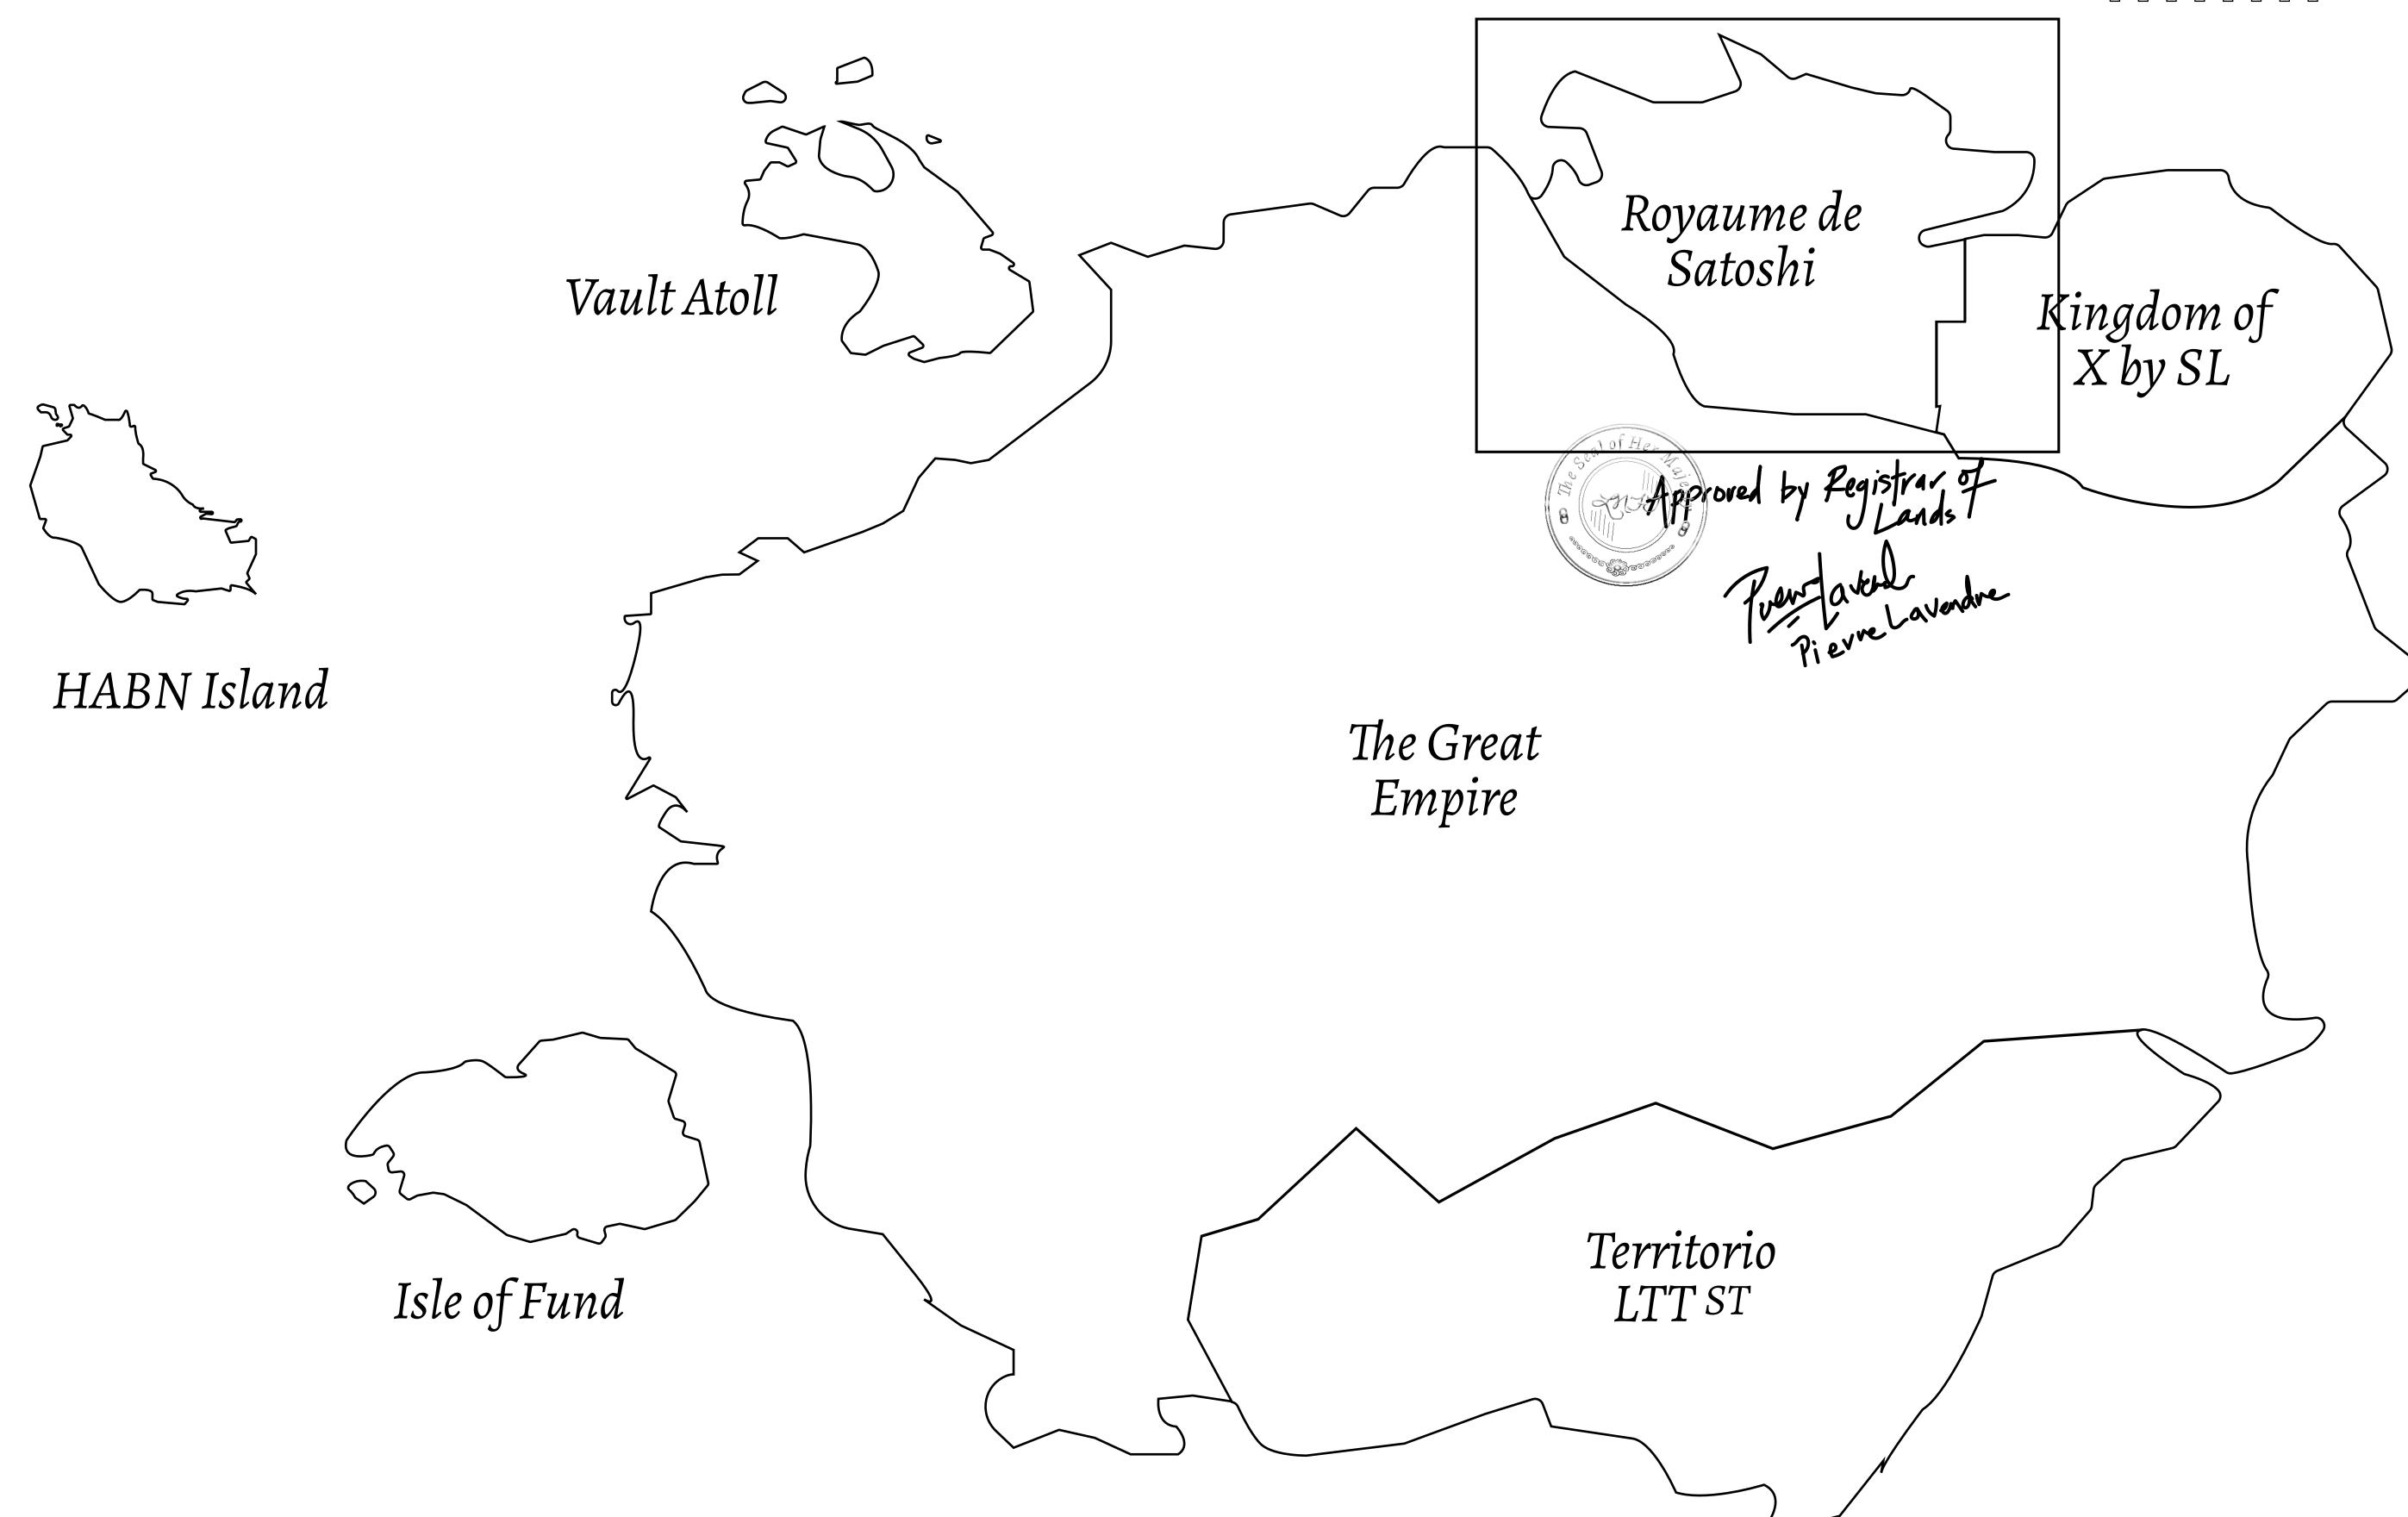

## GEOGRAPHY

COASTLINE 131 KM (81.40 MILES)

BORDERS OCEAN, THE GREAT EMPIRE, X BY SL

HIGHEST POINT MOUNT MEROPE +3588 M
LOWEST POINT THE PORT OF SATOSHI 0 M

PLOTS 331 SCALE 1:50000

## H.M. LNFT Land Registry

S213-221121

TITLE NUMBER

ADMINISTRATIVE AREA

ROYAUME DE SATOSHI

ISSUED 22 November 2021

SCALE **1/50000** 