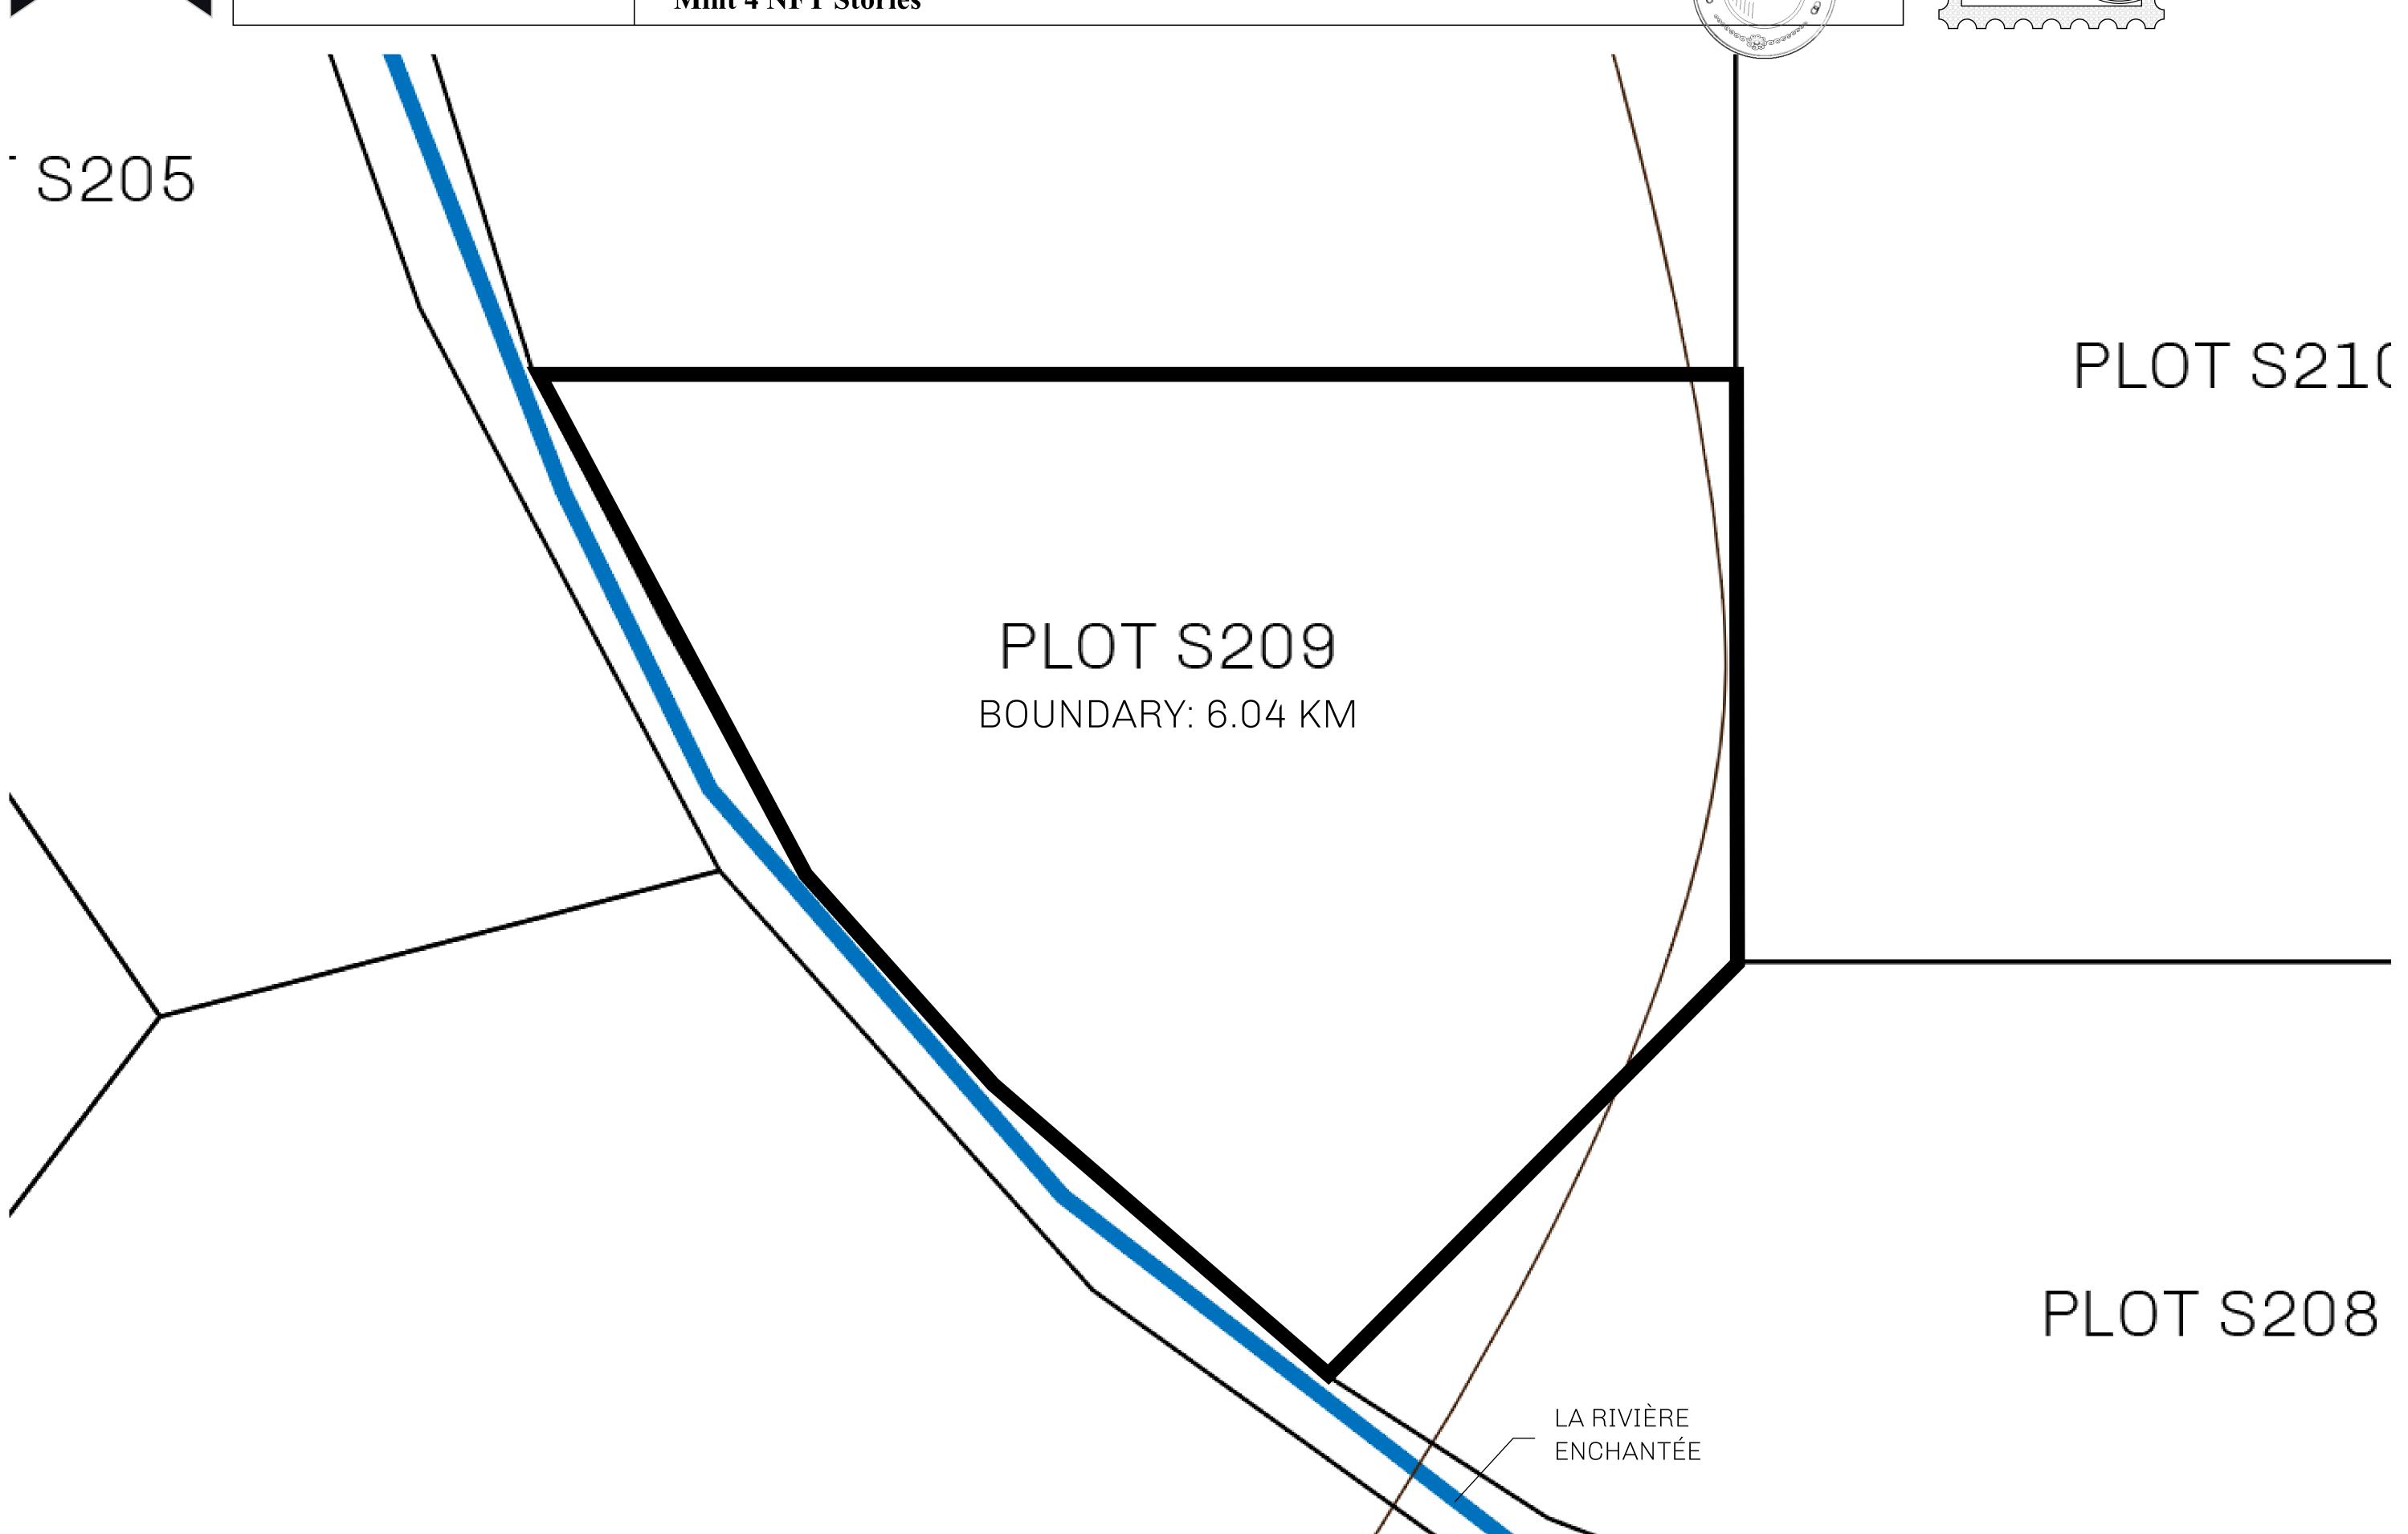

## GEOGRAPHY

COASTLINE 131 KM (81.40 MILES)

BORDERS OCEAN, THE GREAT EMPIRE, X BY SL

HIGHEST POINT MOUNT MEROPE +3588 M
LOWEST POINT THE PORT OF SATOSHI 0 M

PLOTS 331 SCALE 1:50000

| H.M. LNFT Land Registry |  | TITLE NUMBER <b>S209-221121</b> |  |  |  |
|-------------------------|--|---------------------------------|--|--|--|
|                         |  |                                 |  |  |  |
|                         |  |                                 |  |  |  |