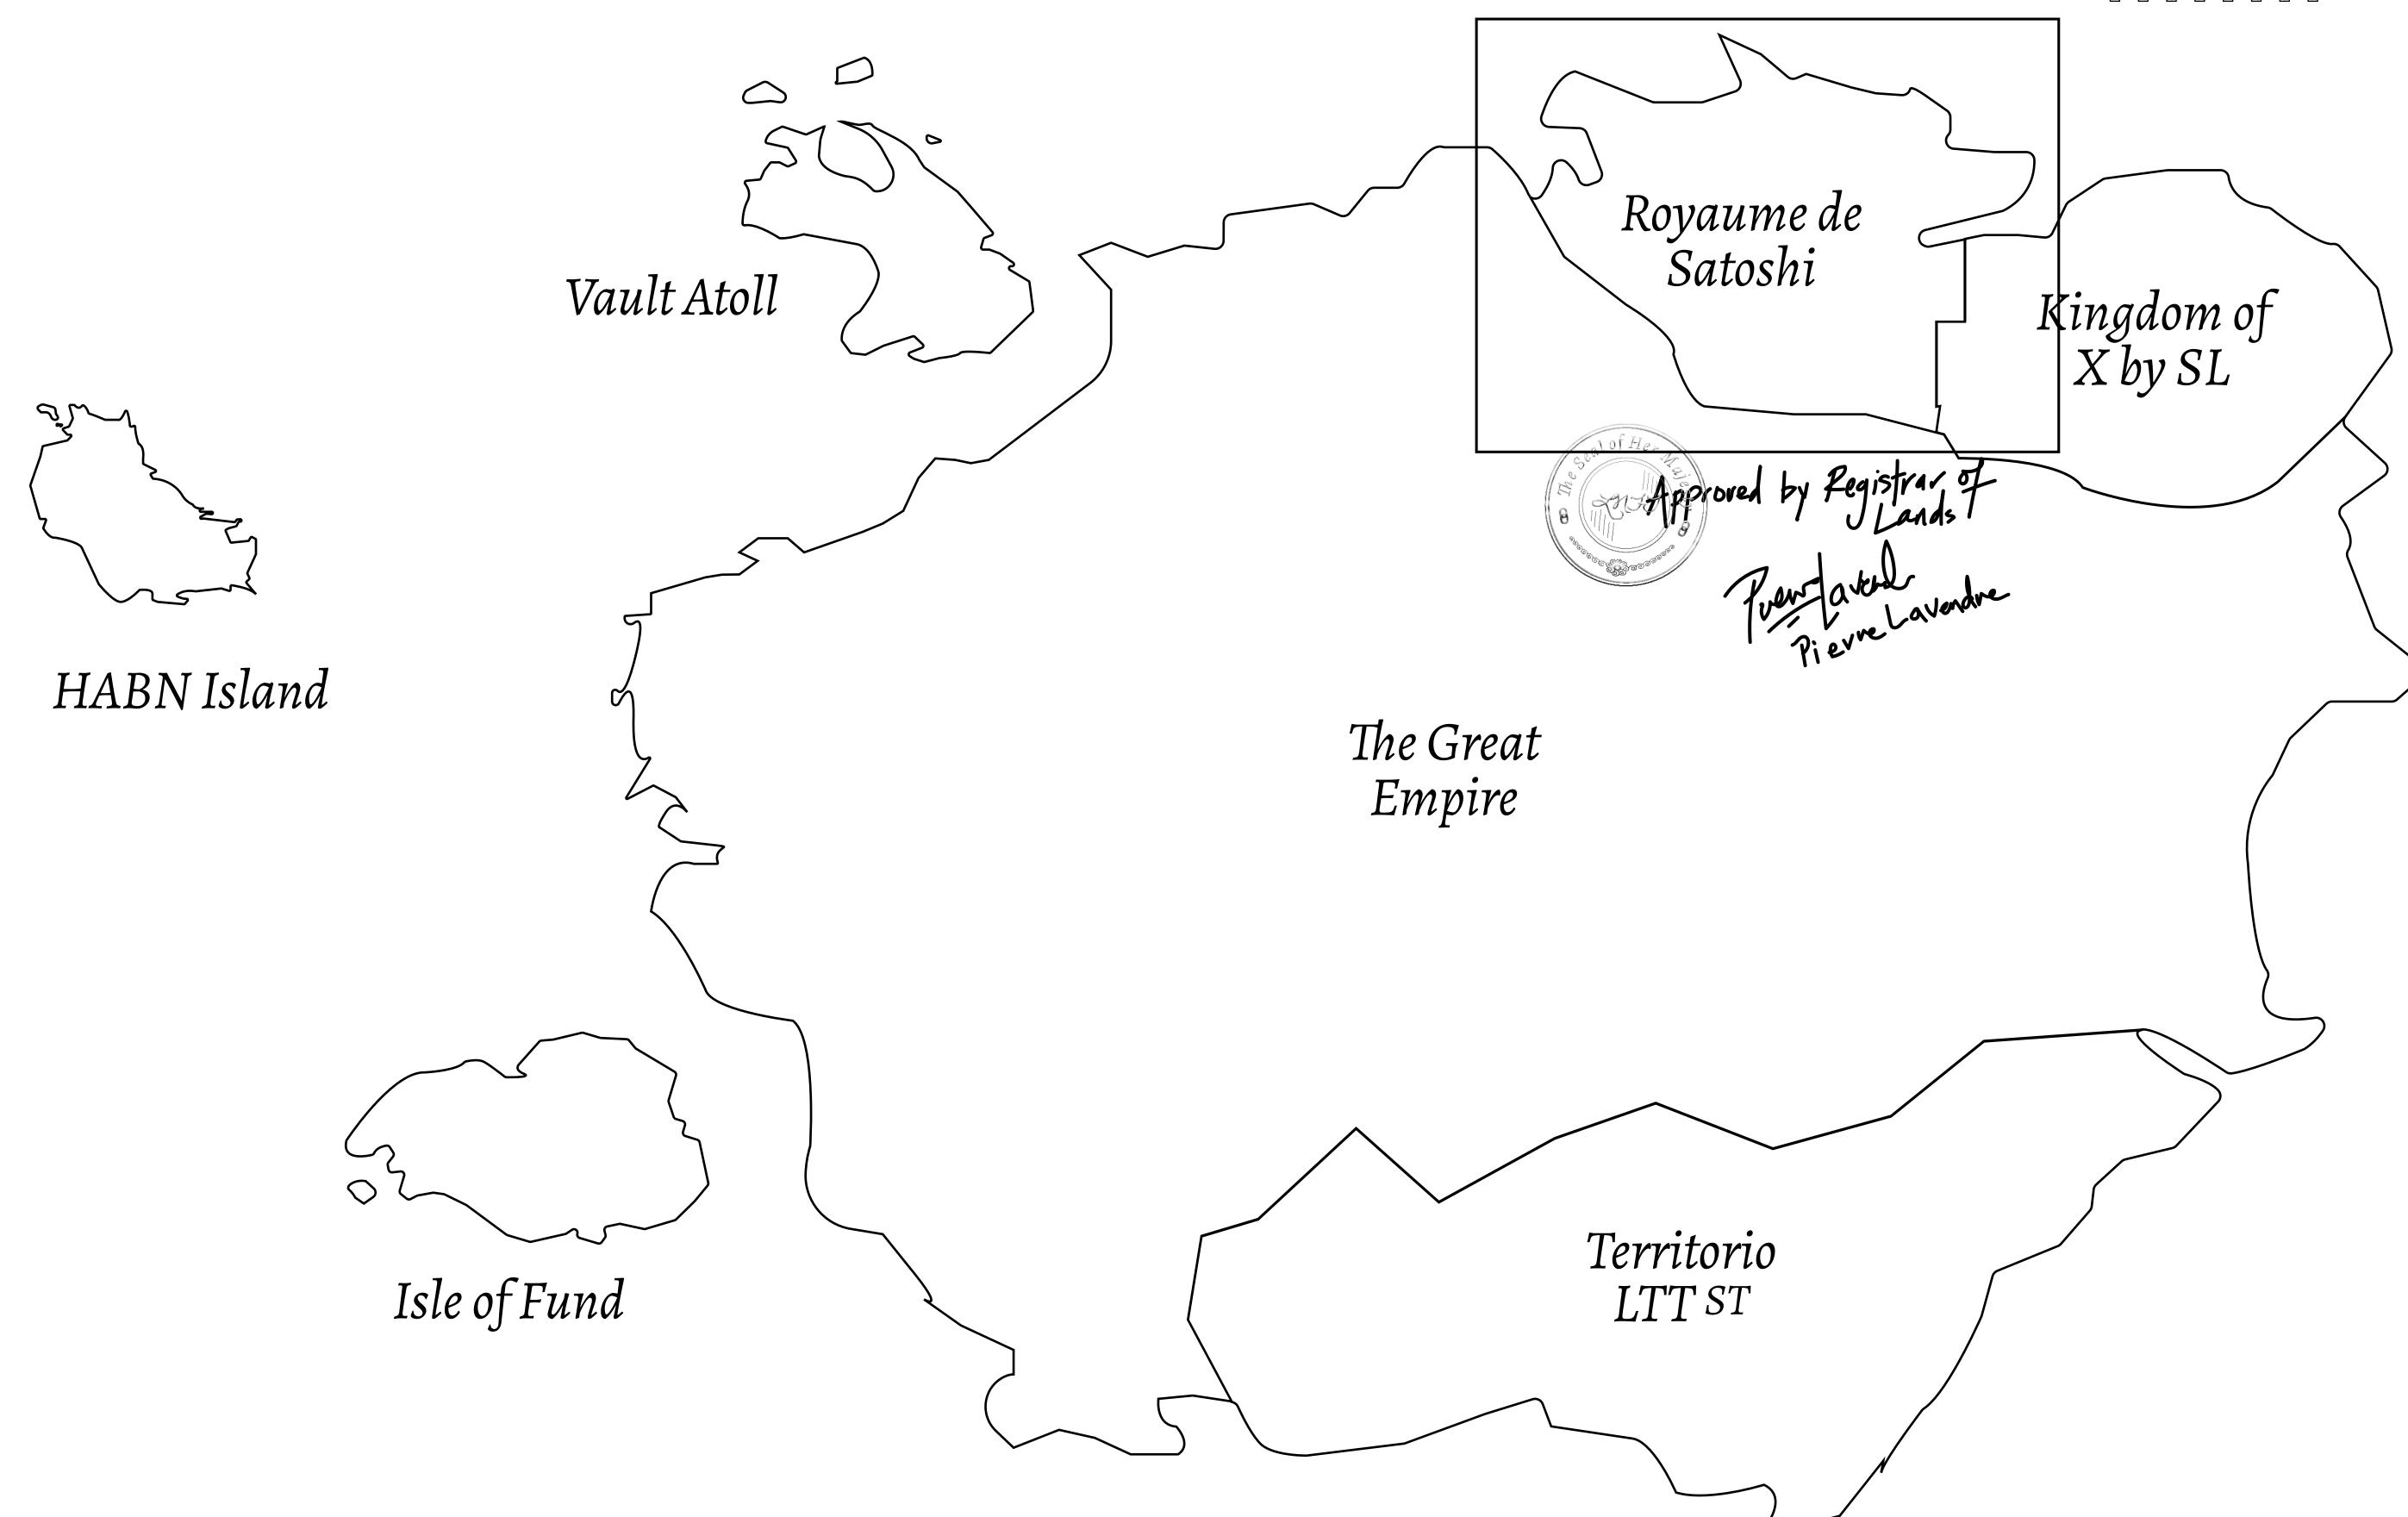

## GEOGRAPHY

COASTLINE 131 KM (81.40 MILES)

BORDERS OCEAN, THE GREAT EMPIRE, X BY SL

HIGHEST POINT MOUNT MEROPE +3588 M
LOWEST POINT THE PORT OF SATOSHI 0 M

PLOTS 331 SCALE 1:50000

| H.M. LNFT Land Registry |  | TITLE NUMBER <b>S209-221121</b> |  |  |  |
|-------------------------|--|---------------------------------|--|--|--|
|                         |  |                                 |  |  |  |
|                         |  |                                 |  |  |  |