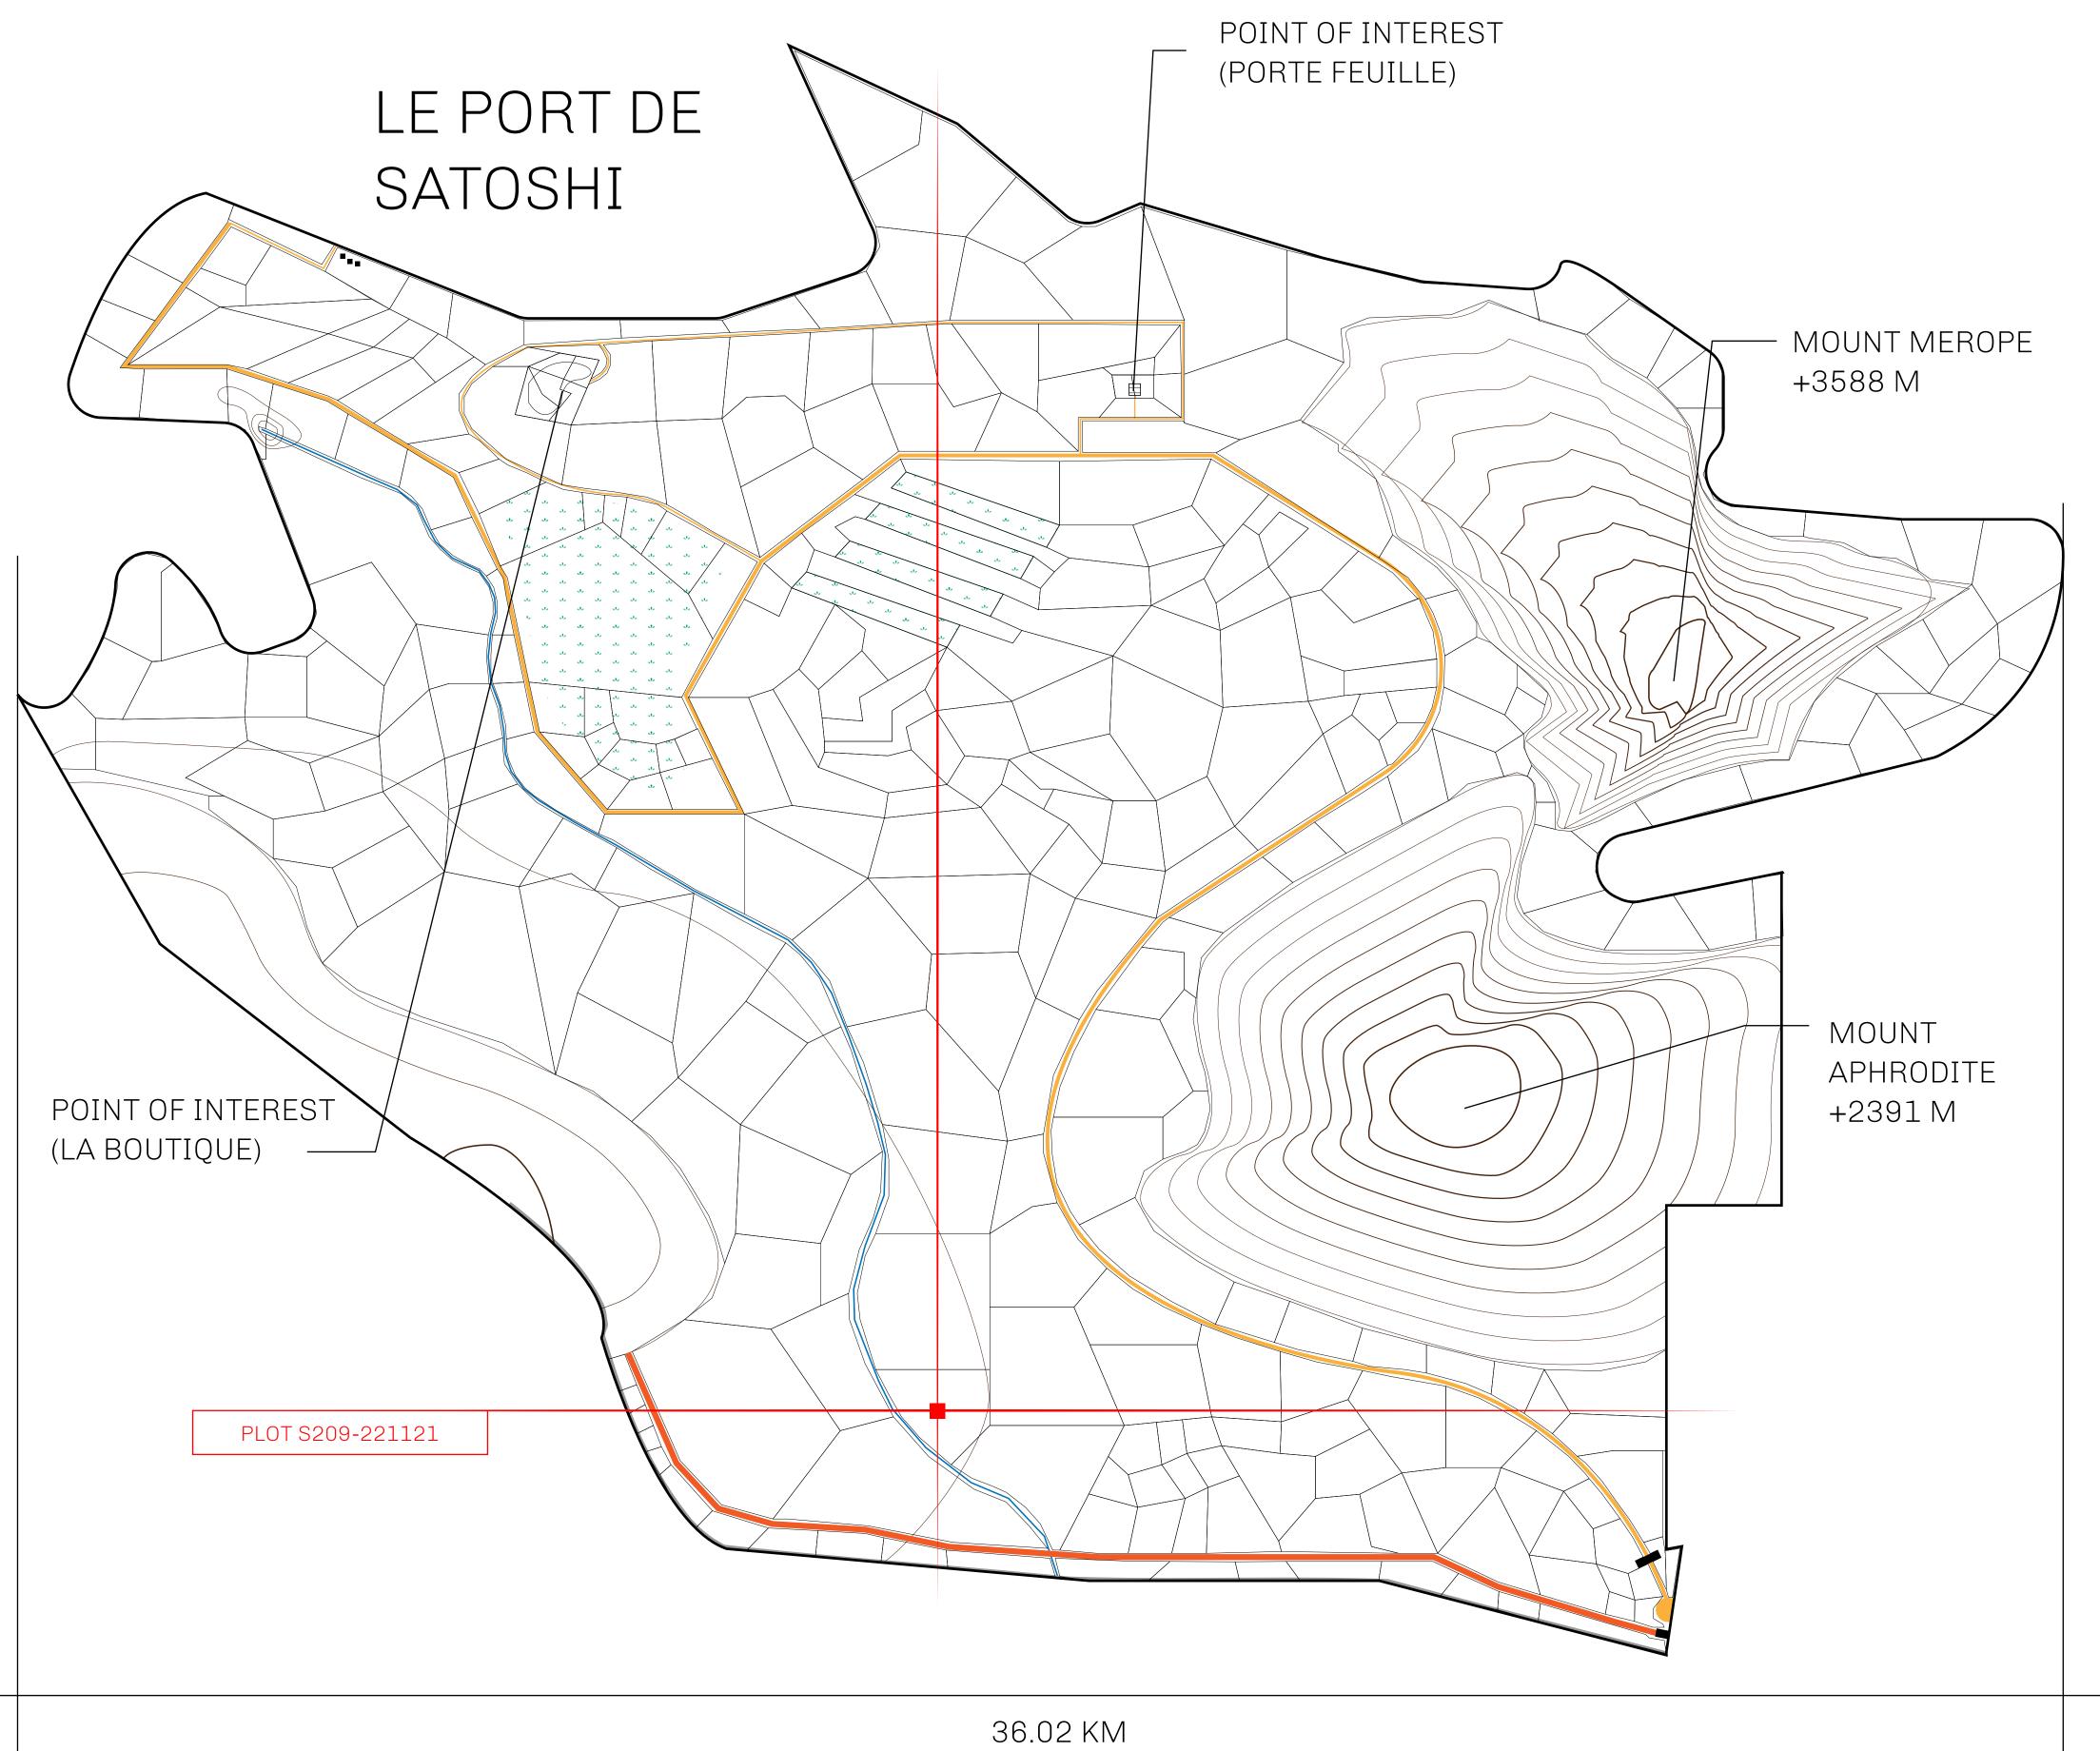

## LES SULTANS

A place of stunning beauty, Le Royaume is known for its exquisite shopping, parks, and grand boulevards. Satoshi's Lounge (the area of La Boutique and Porte Feuille) offers limited-edition and unique items only available for sale in LTT. Land, all sorts of embellishments, and widgets are sold exclusively here. All items are offered first on auction for 24 hours (with a reserve price), and if the reserve is not met, they are listed in a buy-it-now format (reserve price, plus 10%).

## GEOGRAPHY

COASTLINE 131 KM (81.40 MILES)

BORDERS OCEAN, THE GREAT EMPIRE, X BY SL

HIGHEST POINT MOUNT MEROPE +3588 M
LOWEST POINT THE PORT OF SATOSHI 0 M

PLOTS 331 SCALE 1:50000

| H.M. LNFT Land Registry |  | TITLE NUMBER <b>S209-221121</b> |  |  |  |
|-------------------------|--|---------------------------------|--|--|--|
|                         |  |                                 |  |  |  |
|                         |  |                                 |  |  |  |