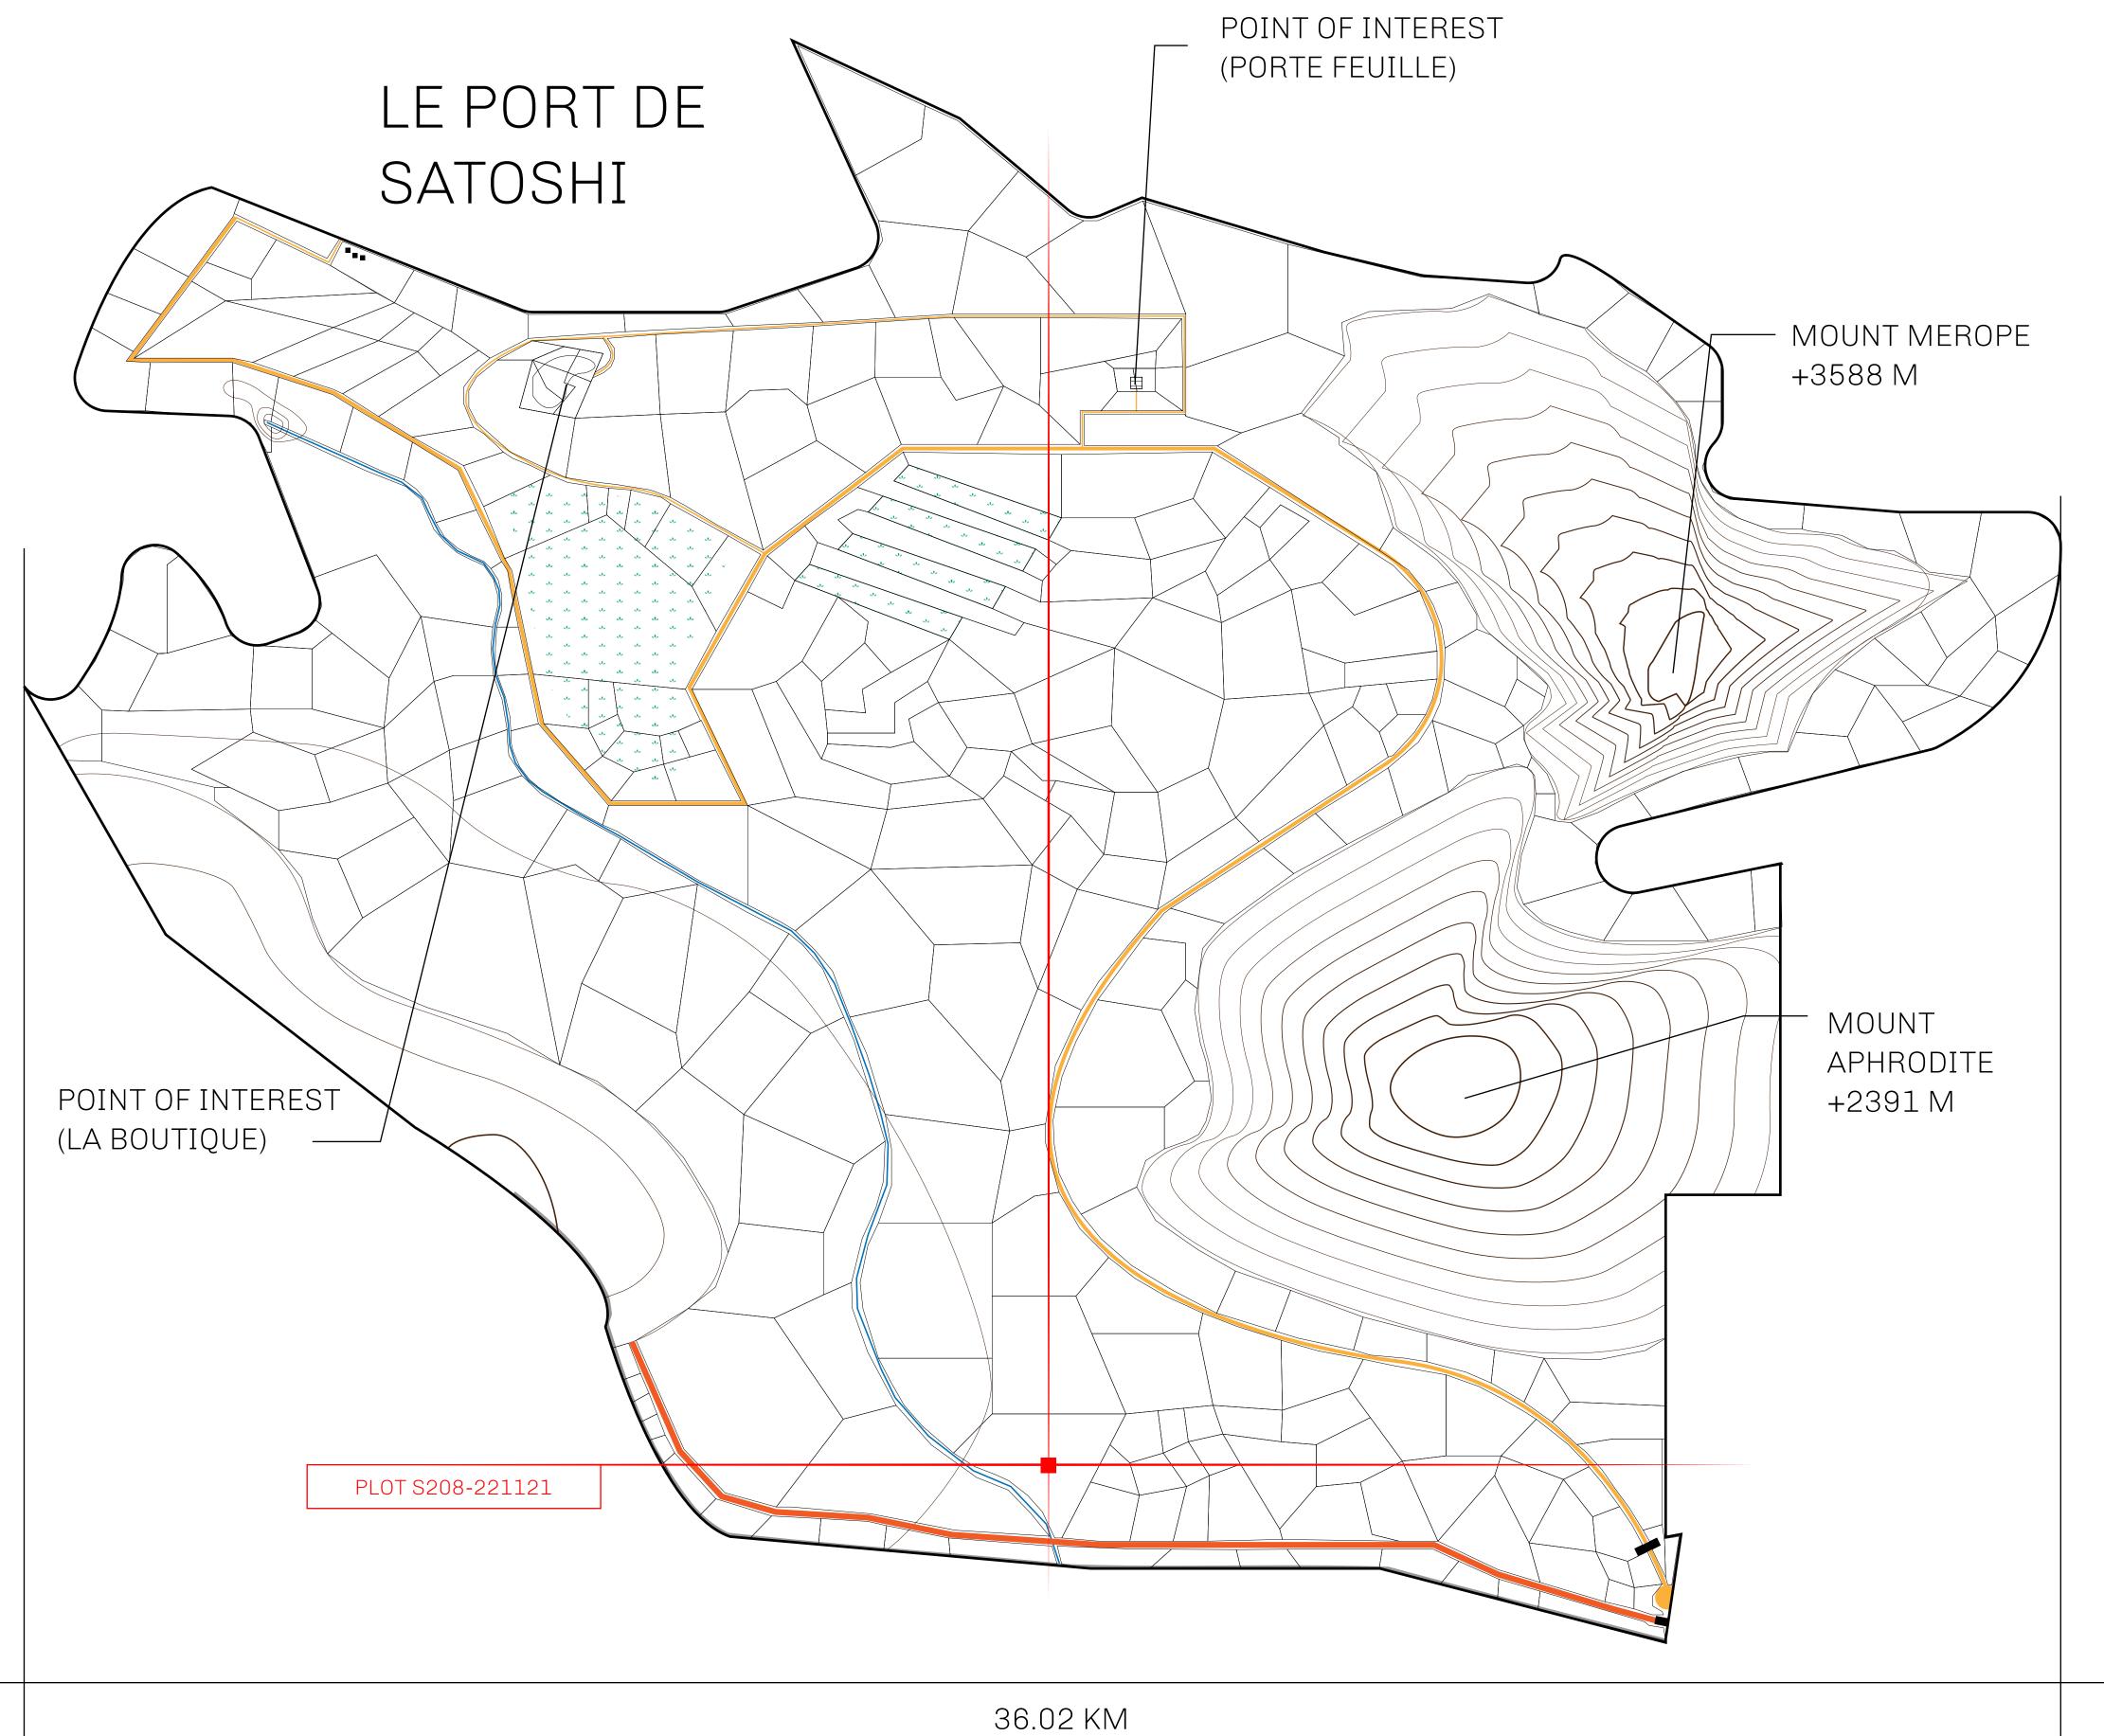

## GEOGRAPHY

COASTLINE 131 KM (81.40 MILES)

BORDERS OCEAN, THE GREAT EMPIRE, X BY SL

HIGHEST POINT MOUNT MEROPE +3588 M
LOWEST POINT THE PORT OF SATOSHI 0 M

PLOTS 331 SCALE 1:50000

## LES SULTANS

A place of stunning beauty, Le Royaume is known for its exquisite shopping, parks, and grand boulevards. Satoshi's Lounge (the area of La Boutique and Porte Feuille) offers limited-edition and unique items only available for sale in LTT. Land, all sorts of embellishments, and widgets are sold exclusively here. All items are offered first on auction for 24 hours (with a reserve price), and if the reserve is not met, they are listed in a buy-it-now format (reserve price, plus 10%).