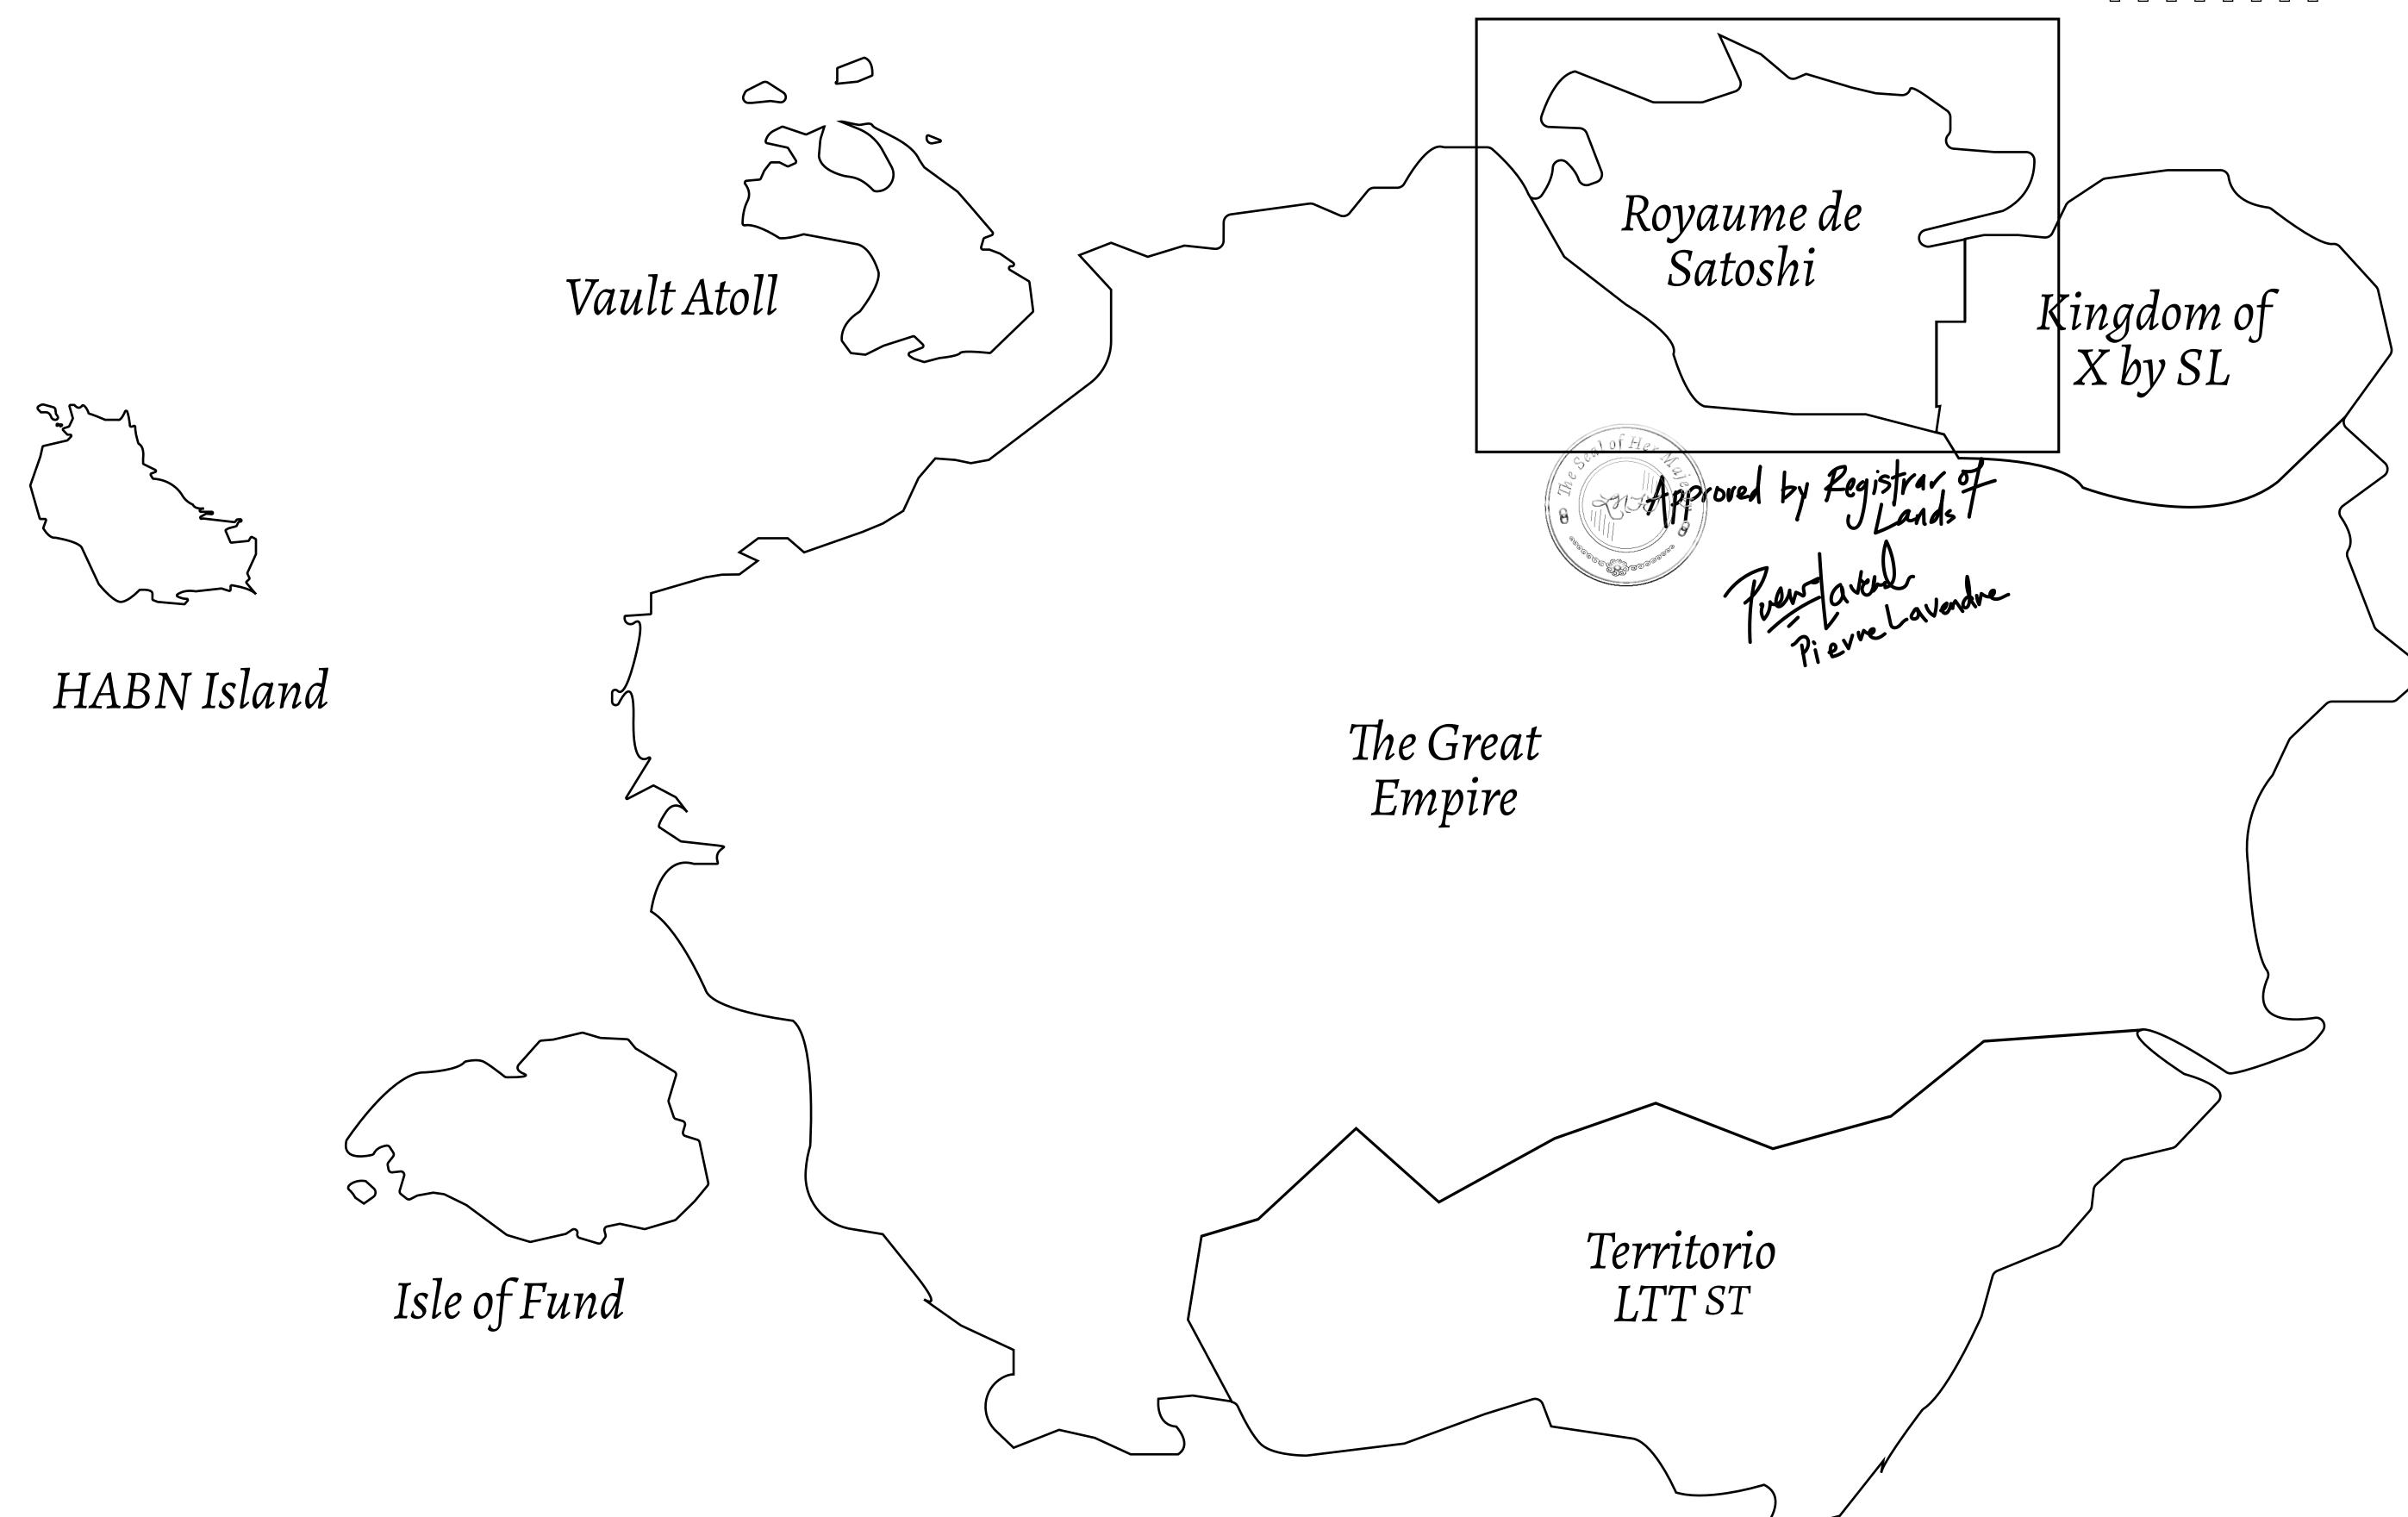

## GEOGRAPHY

COASTLINE 131 KM (81.40 MILES)

BORDERS OCEAN, THE GREAT EMPIRE, X BY SL

HIGHEST POINT MOUNT MEROPE +3588 M
LOWEST POINT THE PORT OF SATOSHI 0 M

PLOTS 331 SCALE 1:50000

## H.M. LNFT Land Registry S208-221121 ADMINISTRATIVE AREA ROYAUME DE SATOSHI ISSUED 22 November 2021 (2) SCALE 1/50000

OWNER ENTITLEMENT

Type W-SL: Share of 1% of all LTT redeemed based on number of NFT Stories minted;