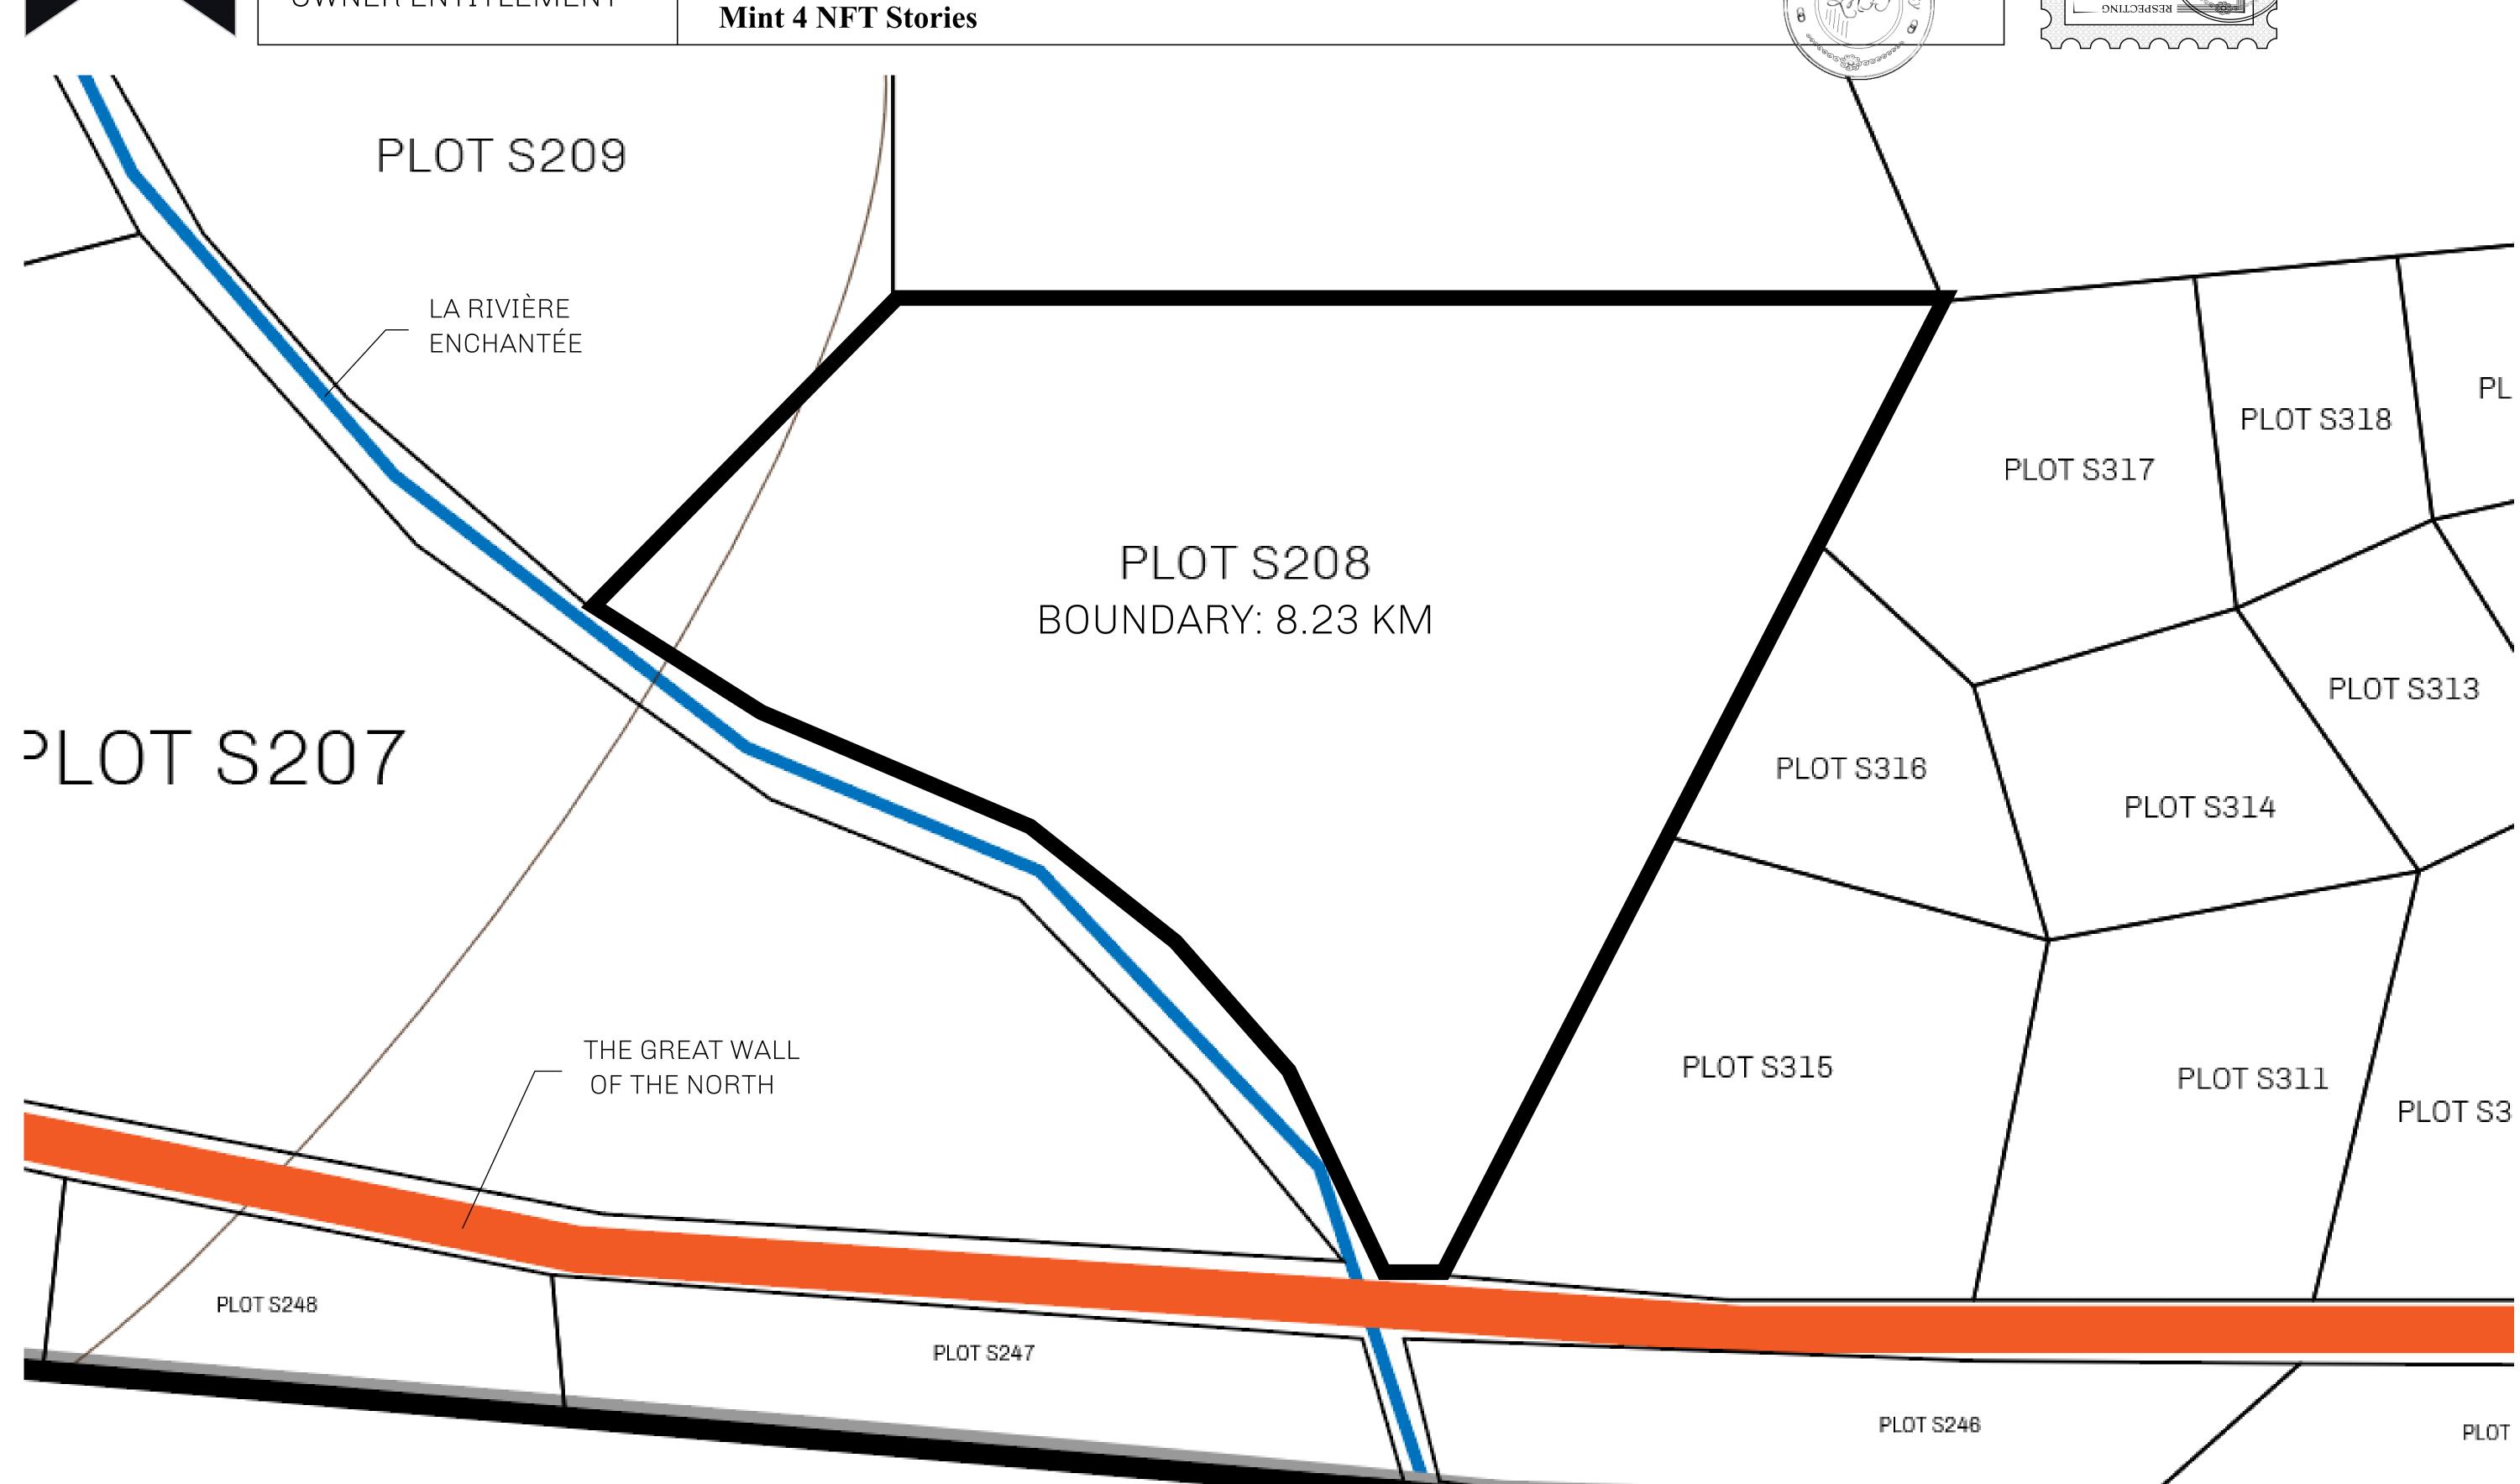

## H.M. LNFT Land Registry S208-221121 ADMINISTRATIVE AREA ROYAUME DE SATOSHI ISSUED 22 November 2021 (2) SCALE 1/50000

OWNER ENTITLEMENT

Type W-SL: Share of 1% of all LTT redeemed based on number of NFT Stories minted;