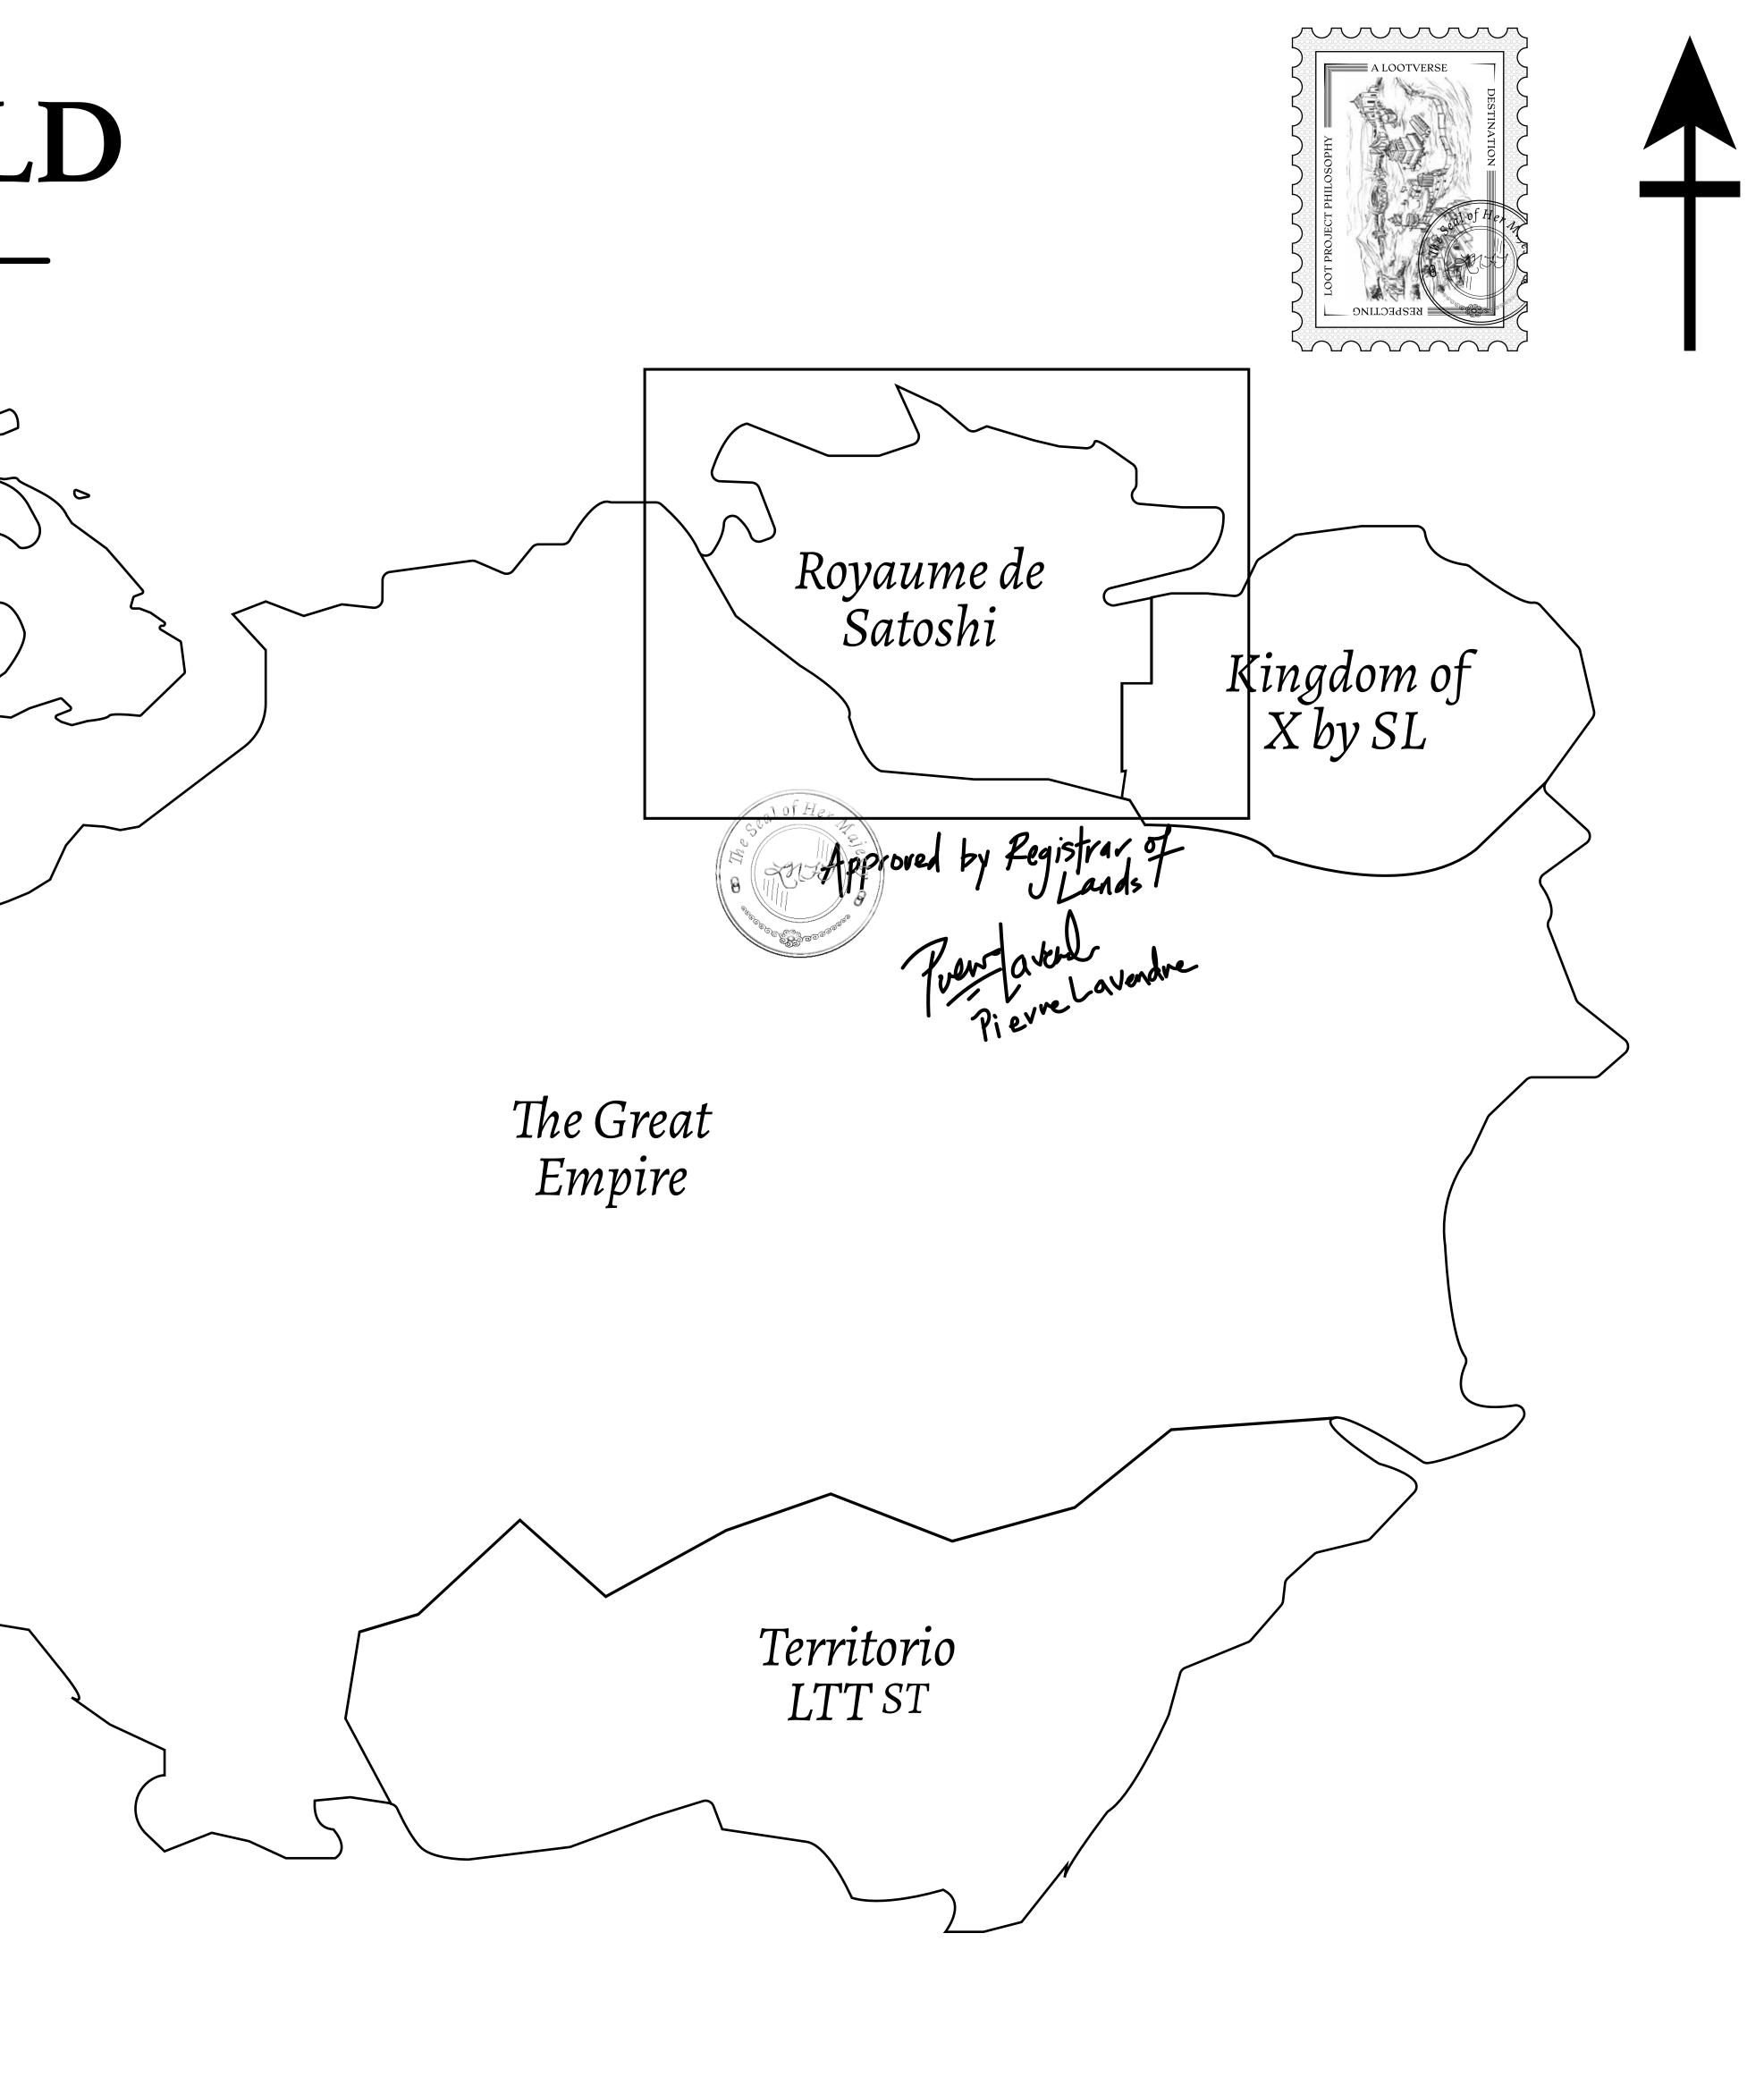

# LOOT NFT WORLD $\bigcirc$

HABN Island

 $\bigcirc$ 

Vault Atoll

Isle of Fund

## H.M. LNFT Land Registr

ADMINISTRATIVE AREA

OWNER ENTITLEMENT

**ROYAUME DI** 

Type W-SL: Sh Mint 4 NFT St

|                         | TITLE NUMBER<br><b>S207-221121</b> |                   |             |                          |
|-------------------------|------------------------------------|-------------------|-------------|--------------------------|
| Y                       |                                    |                   |             |                          |
| E SATOSHI               | ISSUED                             | 22 November 202   | 21 Jb.J.    | SCALE 1/50000            |
| hare of 1% of<br>tories | all LTT rec                        | leemed based on n | umber of NF | <b>Γ Stories minted;</b> |
|                         |                                    | PLOT S            | 3209        |                          |
|                         |                                    |                   |             |                          |
|                         | OT S<br>Idary: 1                   | 207<br>1.24 KM    |             |                          |
|                         |                                    |                   |             |                          |
|                         | PLOT                               | S248              |             | PLOT S2                  |
|                         | THE GREA                           |                   |             |                          |

BUUNDARY

### PLOT S208