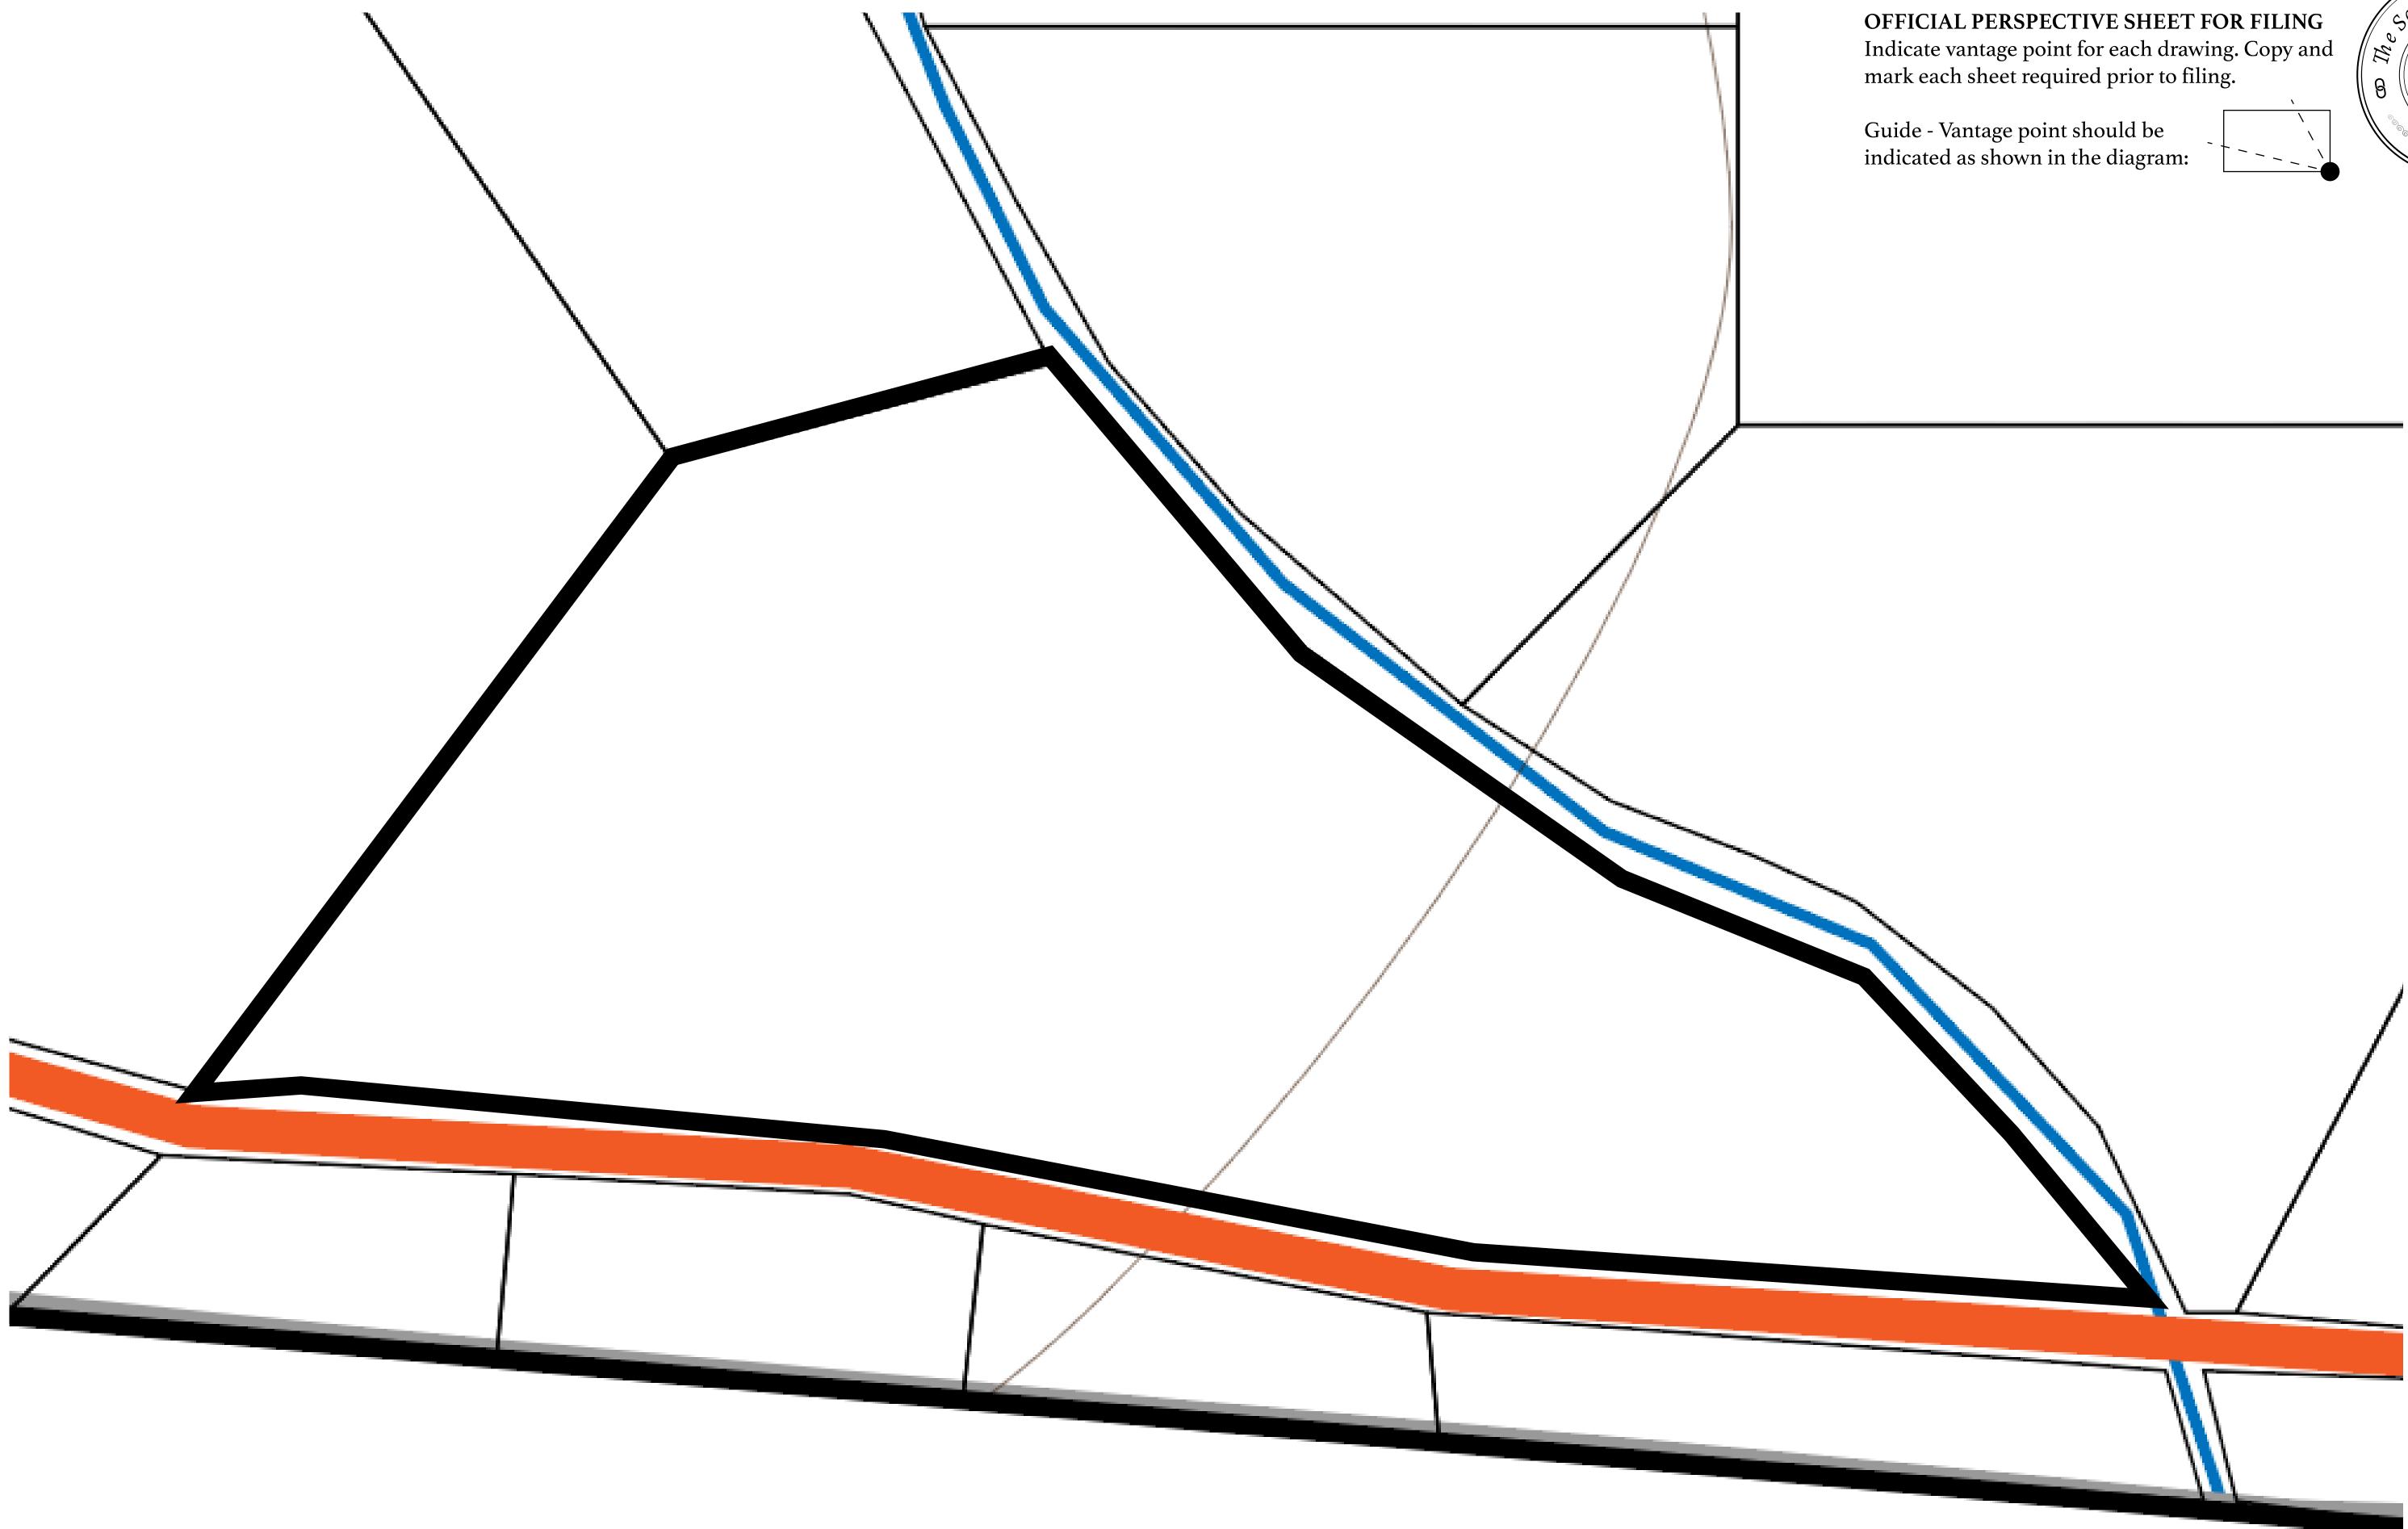

## H.M. LNFT Land Registr

ADMINISTRATIVE AREA

OWNER ENTITLEMENT

**ROYAUME DI** 

Type W-SL: Sh Mint 4 NFT St

|                         | TITLE NUMBER<br><b>S207-221121</b> |                   |             |                          |
|-------------------------|------------------------------------|-------------------|-------------|--------------------------|
| Y                       |                                    |                   |             |                          |
| E SATOSHI               | ISSUED                             | 22 November 202   | 21 Jb.J.    | SCALE 1/50000            |
| hare of 1% of<br>tories | all LTT rec                        | leemed based on n | umber of NF | <b>Γ Stories minted;</b> |
|                         |                                    | PLOT S            | 3209        |                          |
|                         |                                    |                   |             |                          |
|                         | OT S<br>Idary: 1                   | 207<br>1.24 KM    |             |                          |
|                         |                                    |                   |             |                          |
|                         | PLOT                               | S248              |             | PLOT S2                  |
|                         | THE GREA                           |                   |             |                          |

### PLOT S208