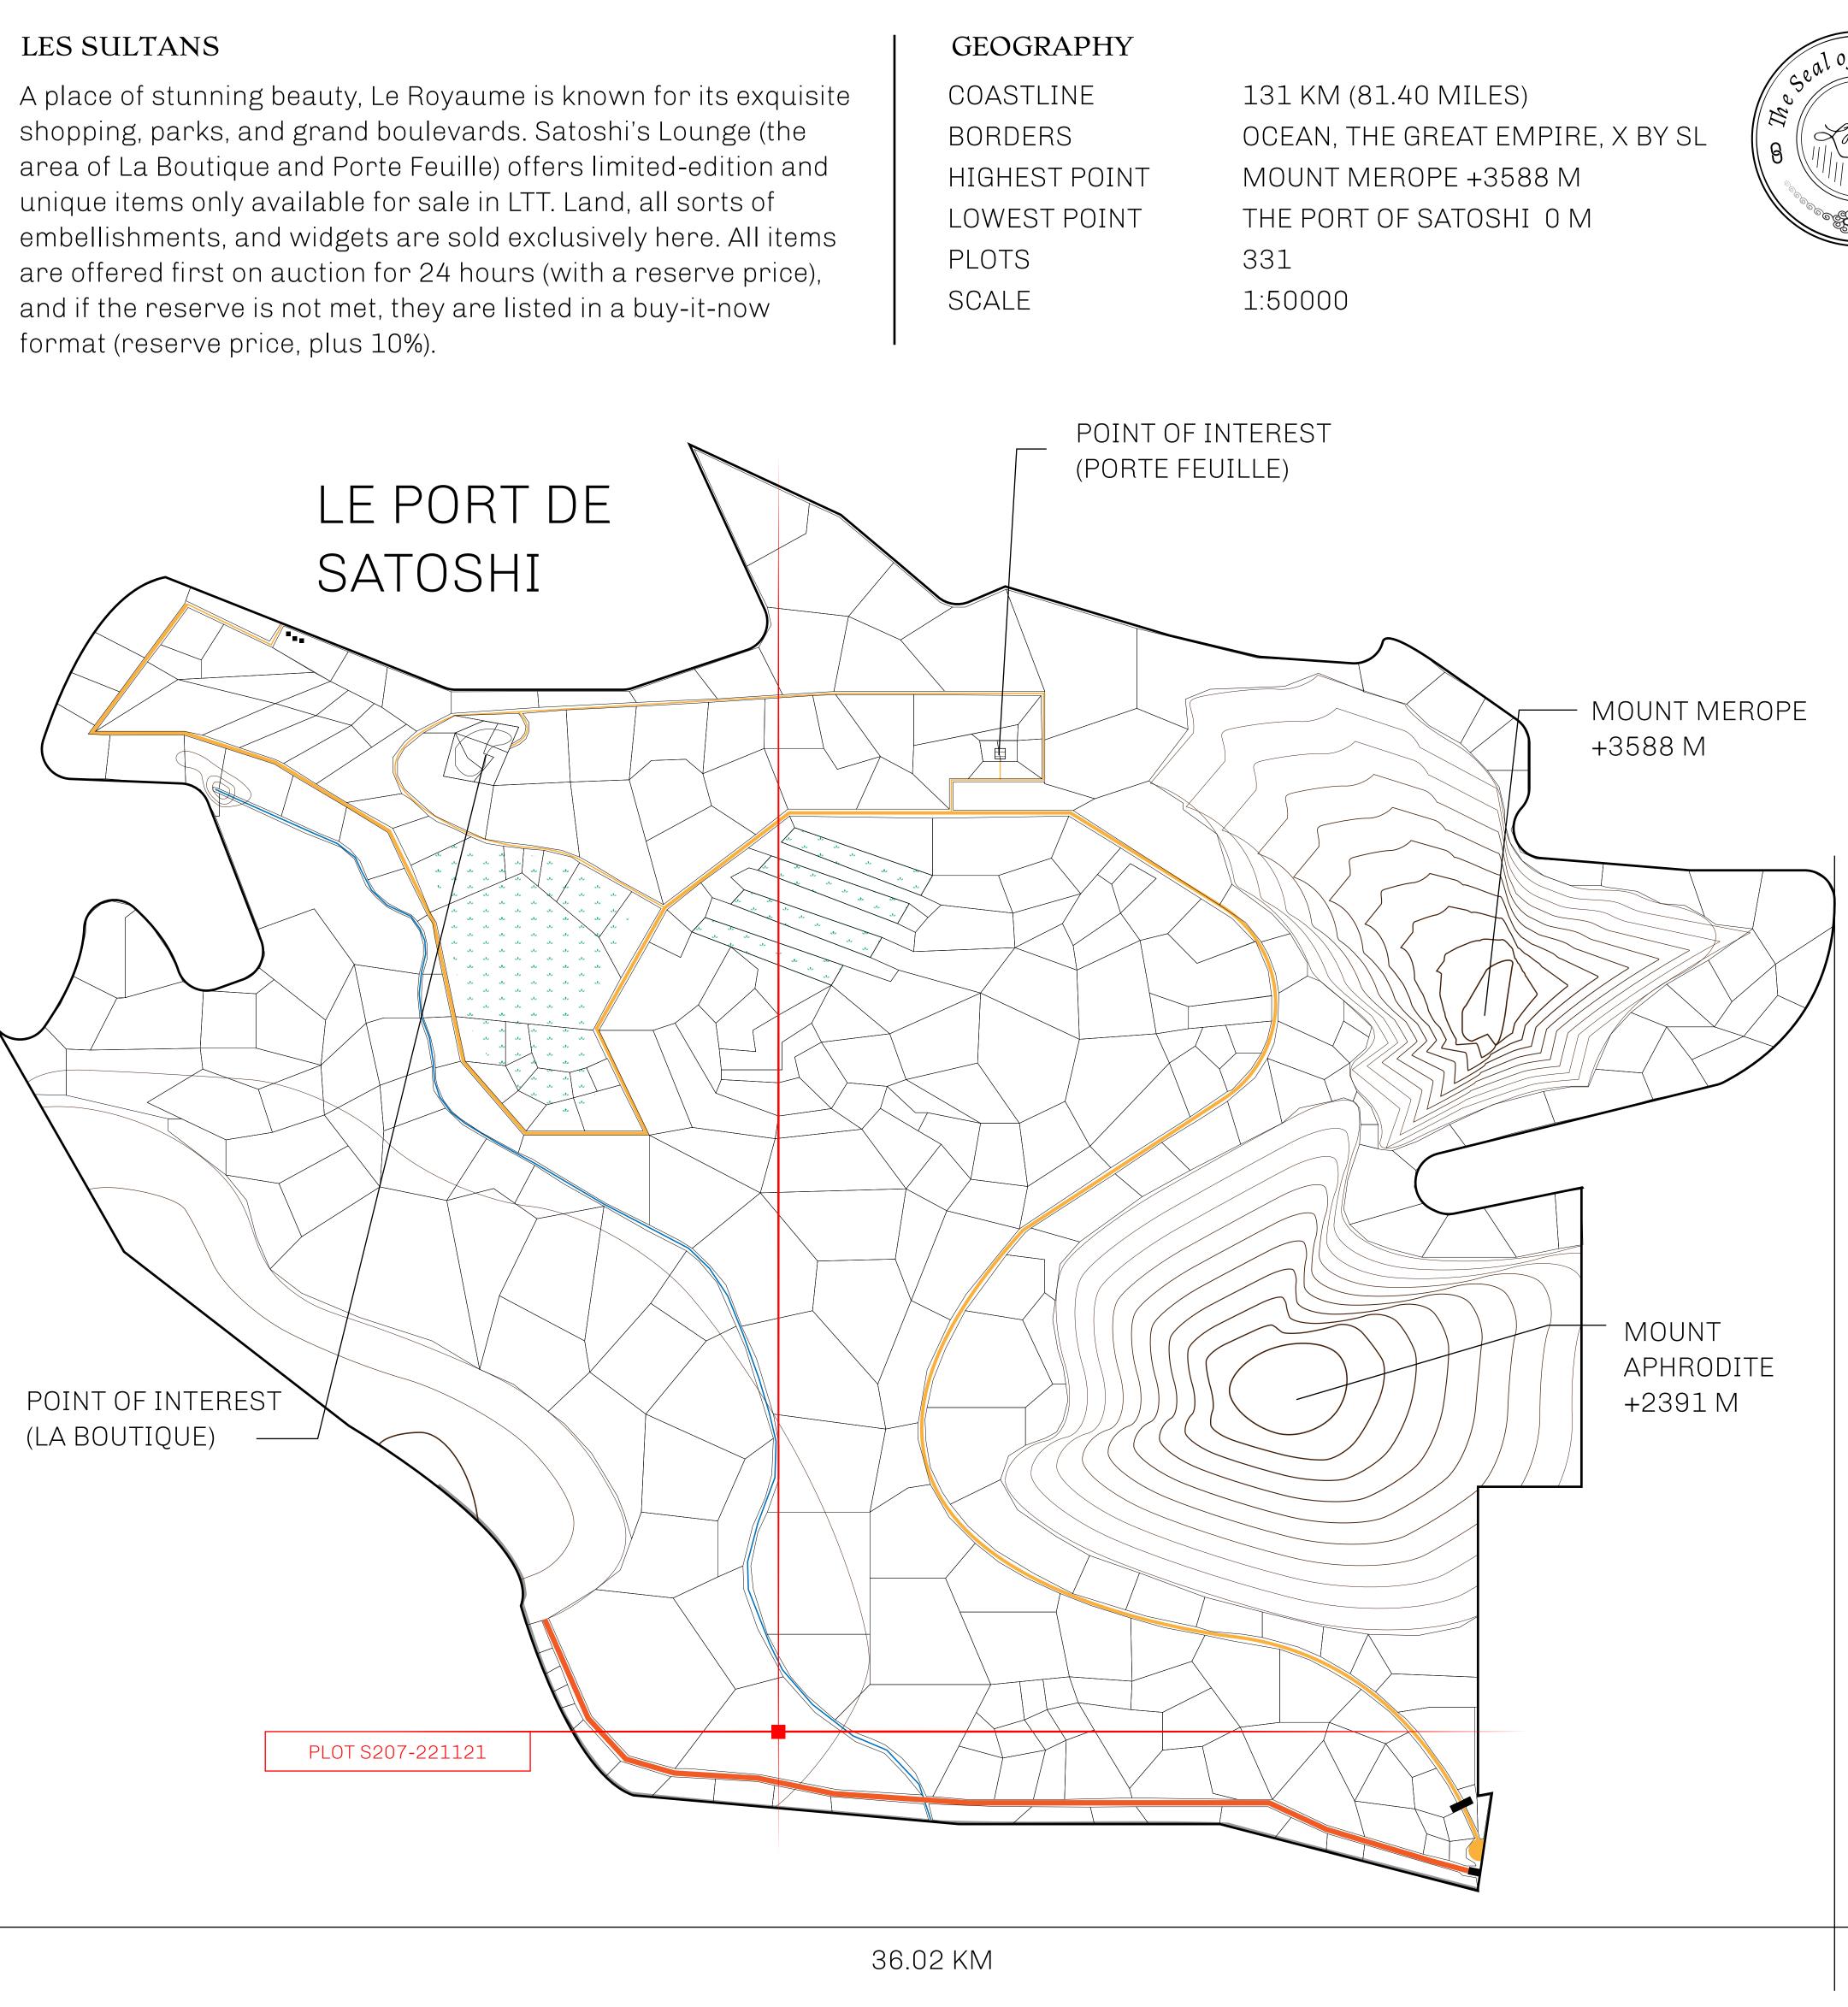

## H.M. LNFT Land Registr

ADMINISTRATIVE AREA

OWNER ENTITLEMENT

**ROYAUME DI** 

Type W-SL: Sh Mint 4 NFT St

|                         | TITLE NUMBER<br><b>S207-221121</b> |                   |             |                          |
|-------------------------|------------------------------------|-------------------|-------------|--------------------------|
| Y                       |                                    |                   |             |                          |
| E SATOSHI               | ISSUED                             | 22 November 202   | 21 Jb.J.    | SCALE 1/50000            |
| hare of 1% of<br>tories | all LTT rec                        | leemed based on n | umber of NF | <b>Γ Stories minted;</b> |
|                         |                                    | PLOT S            | 3209        |                          |
|                         |                                    |                   |             |                          |
|                         | OT S<br>Idary: 1                   | 207<br>1.24 KM    |             |                          |
|                         |                                    |                   |             |                          |
|                         | PLOT                               | S248              |             | PLOT S2                  |
|                         | THE GREA                           |                   |             |                          |