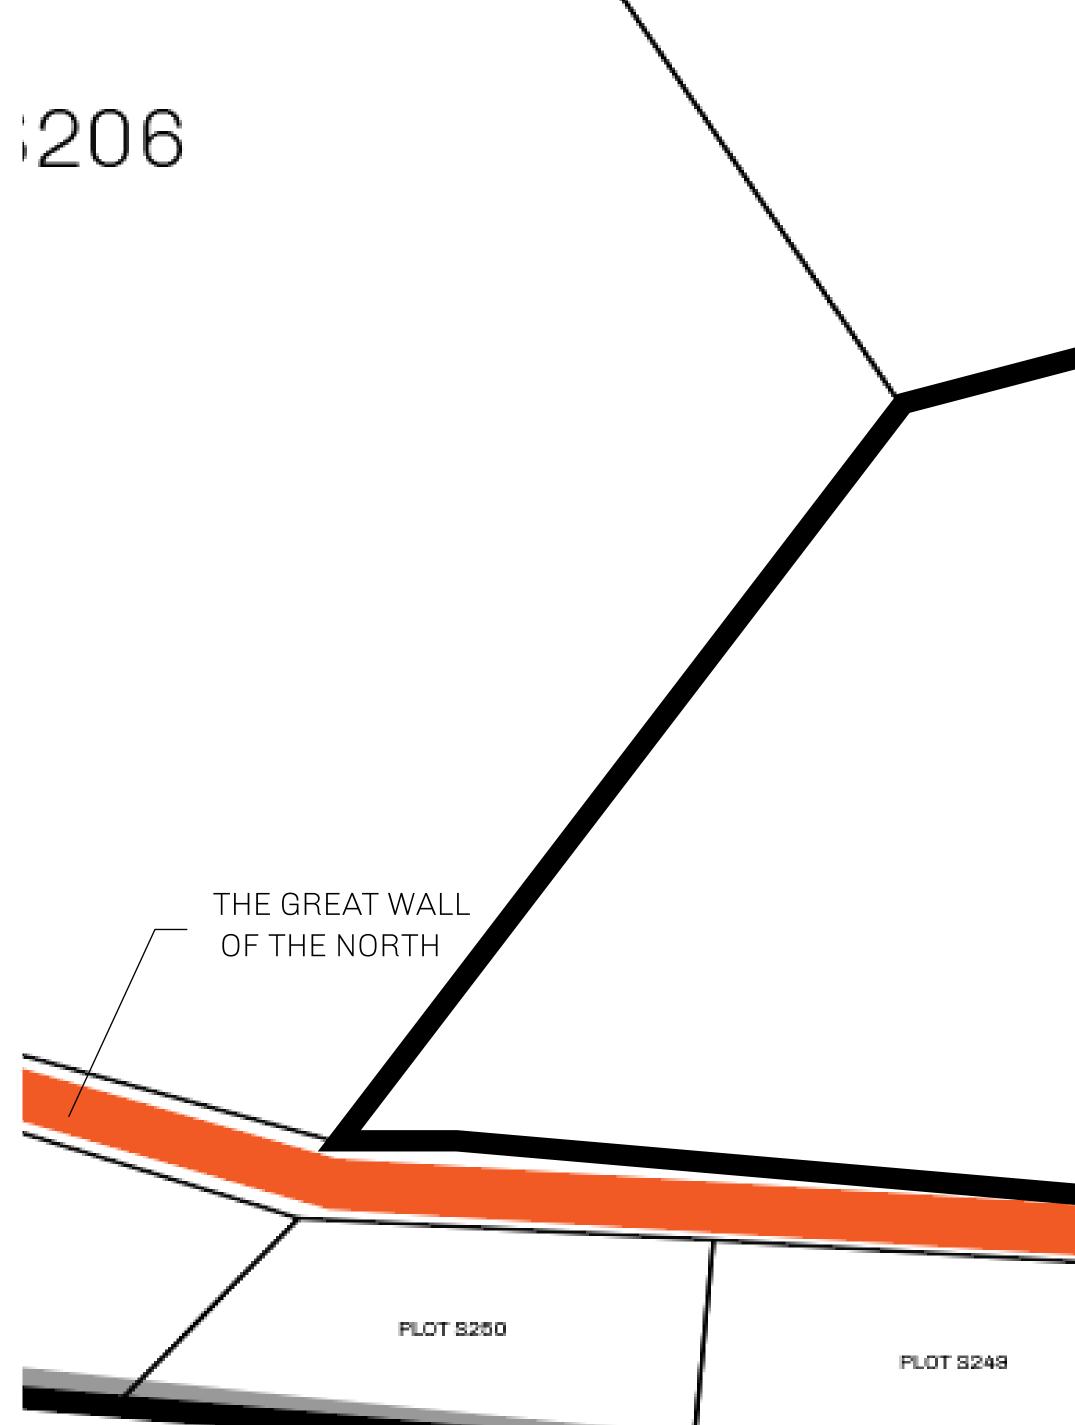

## H.M. LNFT Land Registr

ADMINISTRATIVE AREA

OWNER ENTITLEMENT

**ROYAUME DI** 

Type W-SL: Sh Mint 4 NFT St

|                         | TITLE NUMBER<br><b>S207-221121</b> |                   |             |                          |
|-------------------------|------------------------------------|-------------------|-------------|--------------------------|
| Y                       |                                    |                   |             |                          |
| E SATOSHI               | ISSUED                             | 22 November 202   | 21 Jb.J.    | SCALE 1/50000            |
| hare of 1% of<br>tories | all LTT rec                        | leemed based on n | umber of NF | <b>Γ Stories minted;</b> |
|                         |                                    | PLOT S            | 3209        |                          |
|                         |                                    |                   |             |                          |
|                         | OT S<br>Idary: 1                   | 207<br>1.24 KM    |             |                          |
|                         |                                    |                   |             |                          |
|                         | PLOT                               | S248              |             | PLOT S2                  |
|                         | THE GREA                           |                   |             |                          |