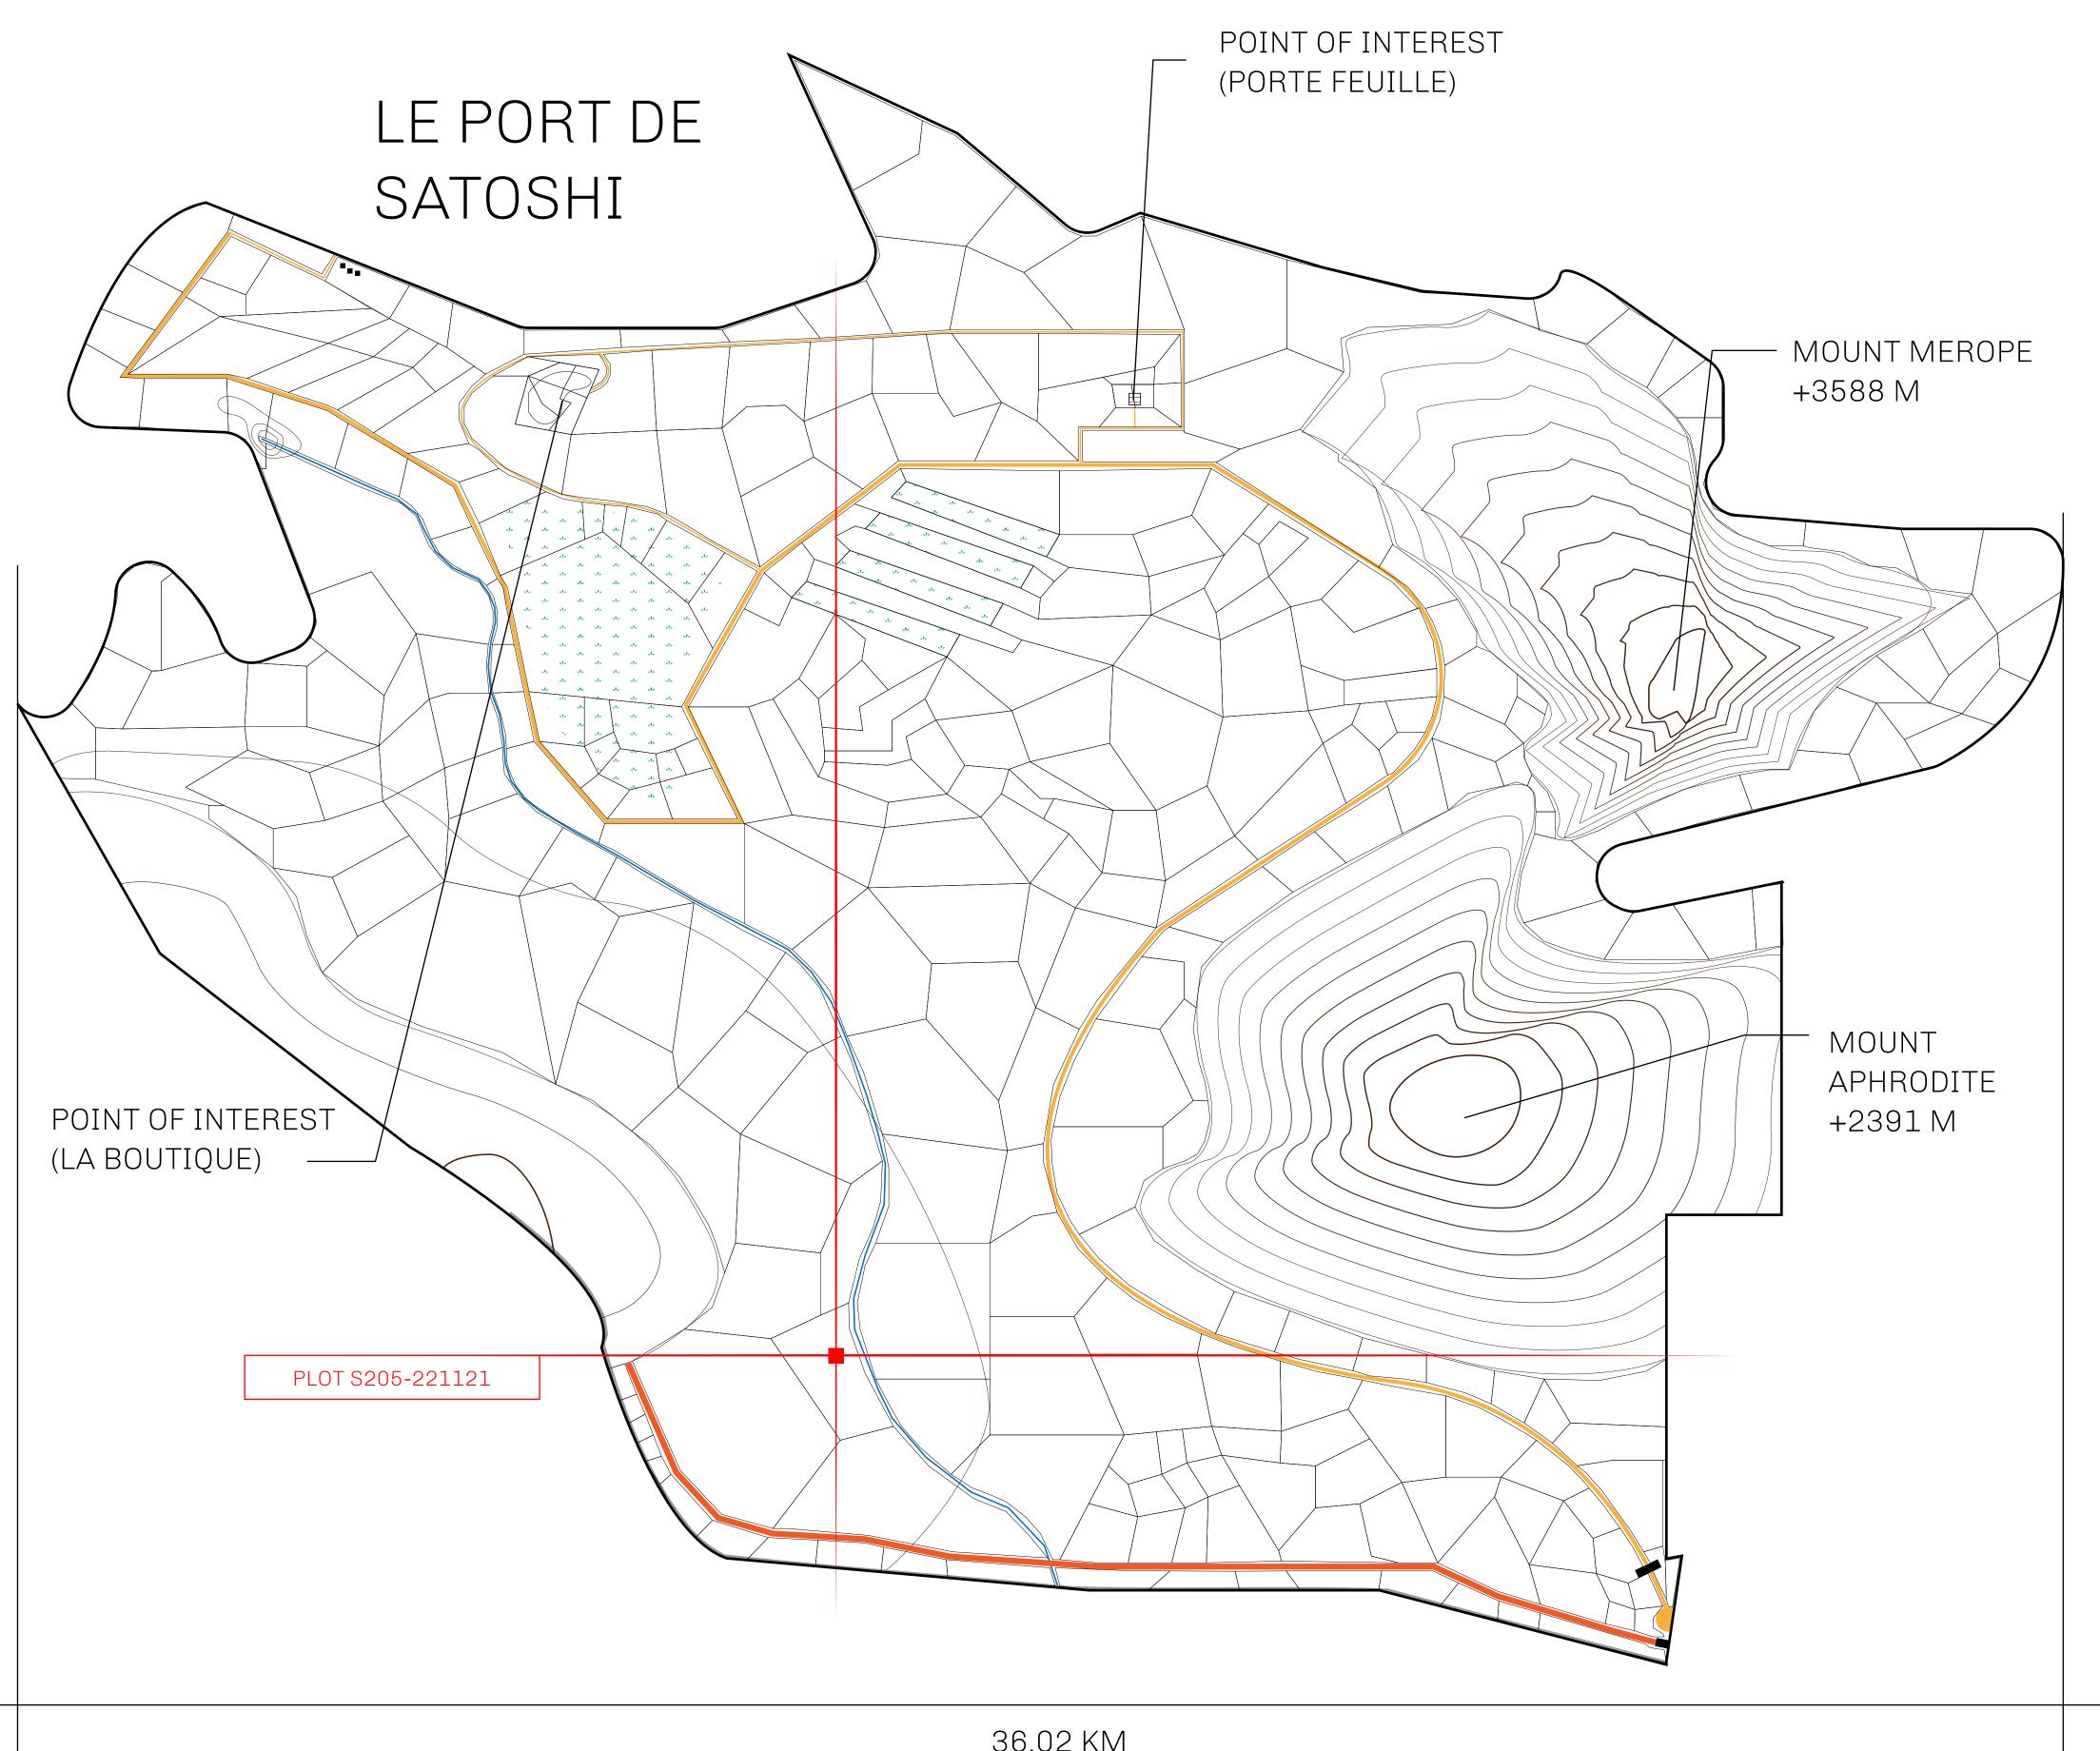

## LES SULTANS

A place of stunning beauty, Le Royaume is known for its exquisite shopping, parks, and grand boulevards. Satoshi's Lounge (the area of La Boutique and Porte Feuille) offers limited-edition and unique items only available for sale in LTT. Land, all sorts of embellishments, and widgets are sold exclusively here. All items are offered first on auction for 24 hours (with a reserve price), and if the reserve is not met, they are listed in a buy-it-now format (reserve price, plus 10%).

## GEOGRAPHY

COASTLINE 131 KM (81.40 MILES)

OCEAN, THE GREAT EMPIRE, X BY SL BORDERS

HIGHEST POINT MOUNT MEROPE +3588 M LOWEST POINT THE PORT OF SATOSHI 0 M

PLOTS 331 SCALE 1:50000

## H.M. LNFT Land Registry

S205-221121

TITLE NUMBER

ADMINISTRATIVE AREA ROYAUME DE SATOSHI

ISSUED 22 November 2021

SCALE **1/50000** 

OWNER ENTITLEMENT

Type W-SL: Share of 1% of all LTT redeemed based on number of NFT Stories minted;