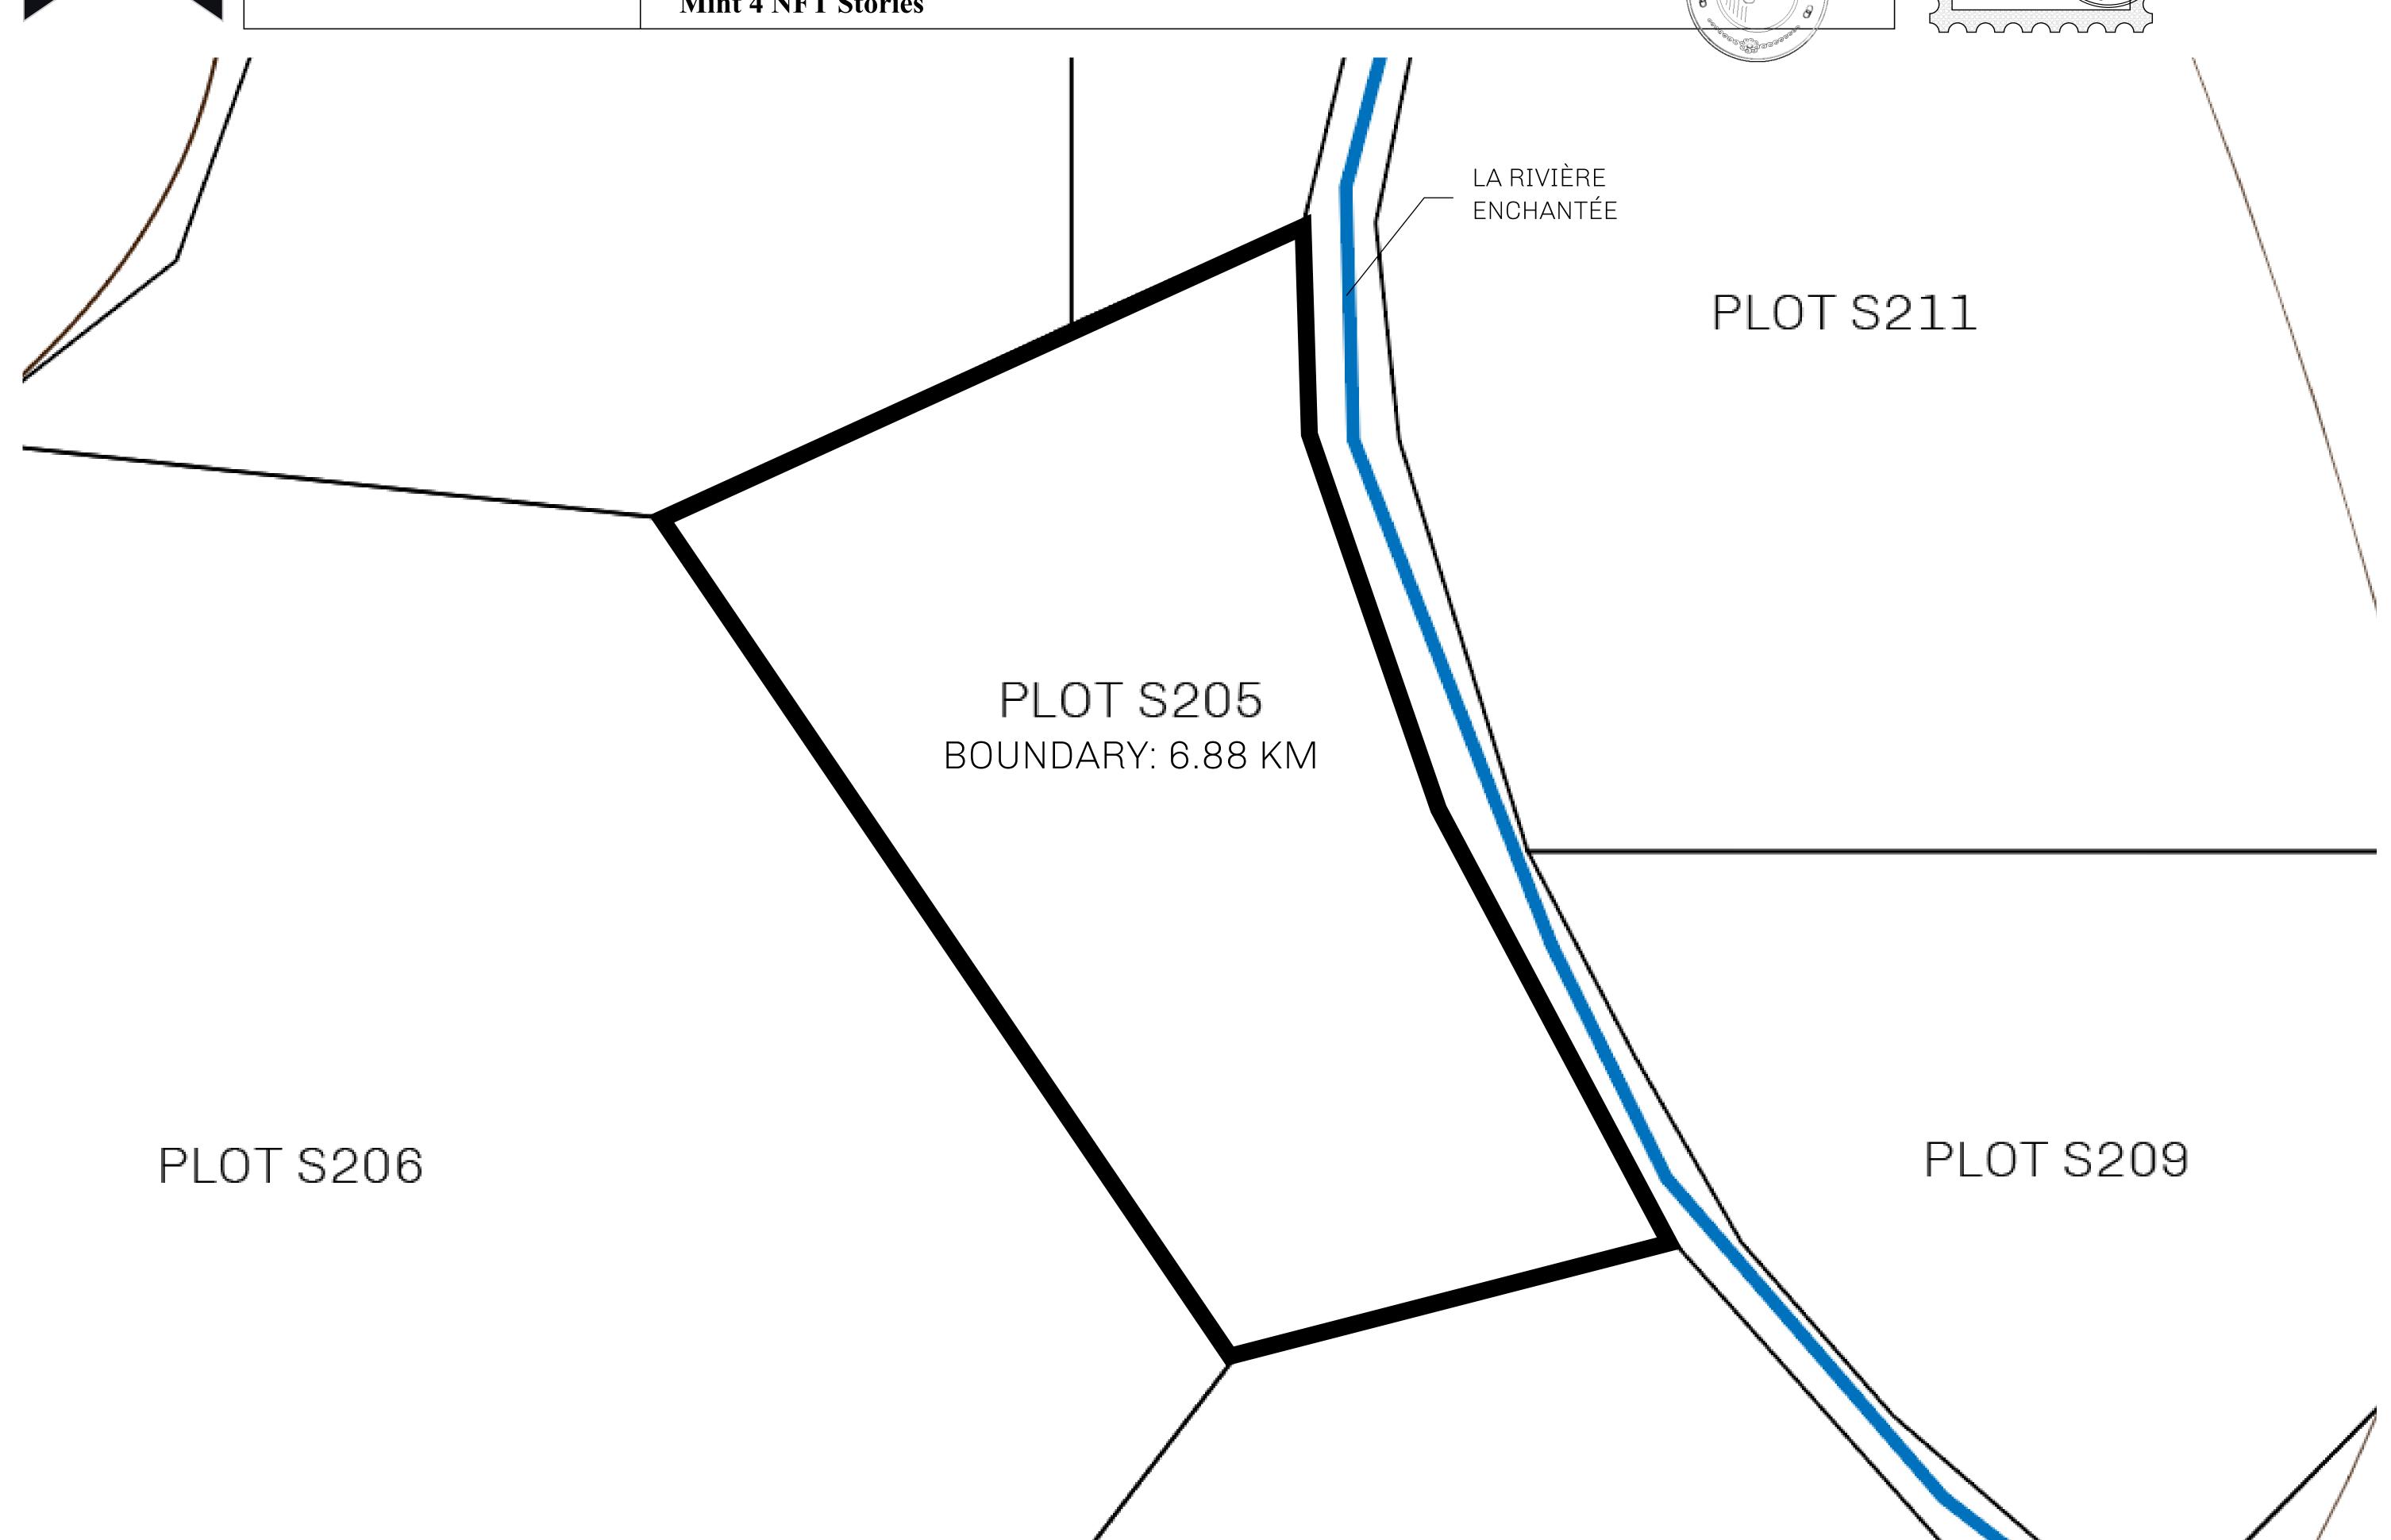

## H.M. LNFT Land Registry

S205-221121

TITLE NUMBER

ADMINISTRATIVE AREA ROYAUME DE SATOSHI

ISSUED 22 November 2021

SCALE **1/50000** 

OWNER ENTITLEMENT

Type W-SL: Share of 1% of all LTT redeemed based on number of NFT Stories minted;

**Mint 4 NFT Stories** 