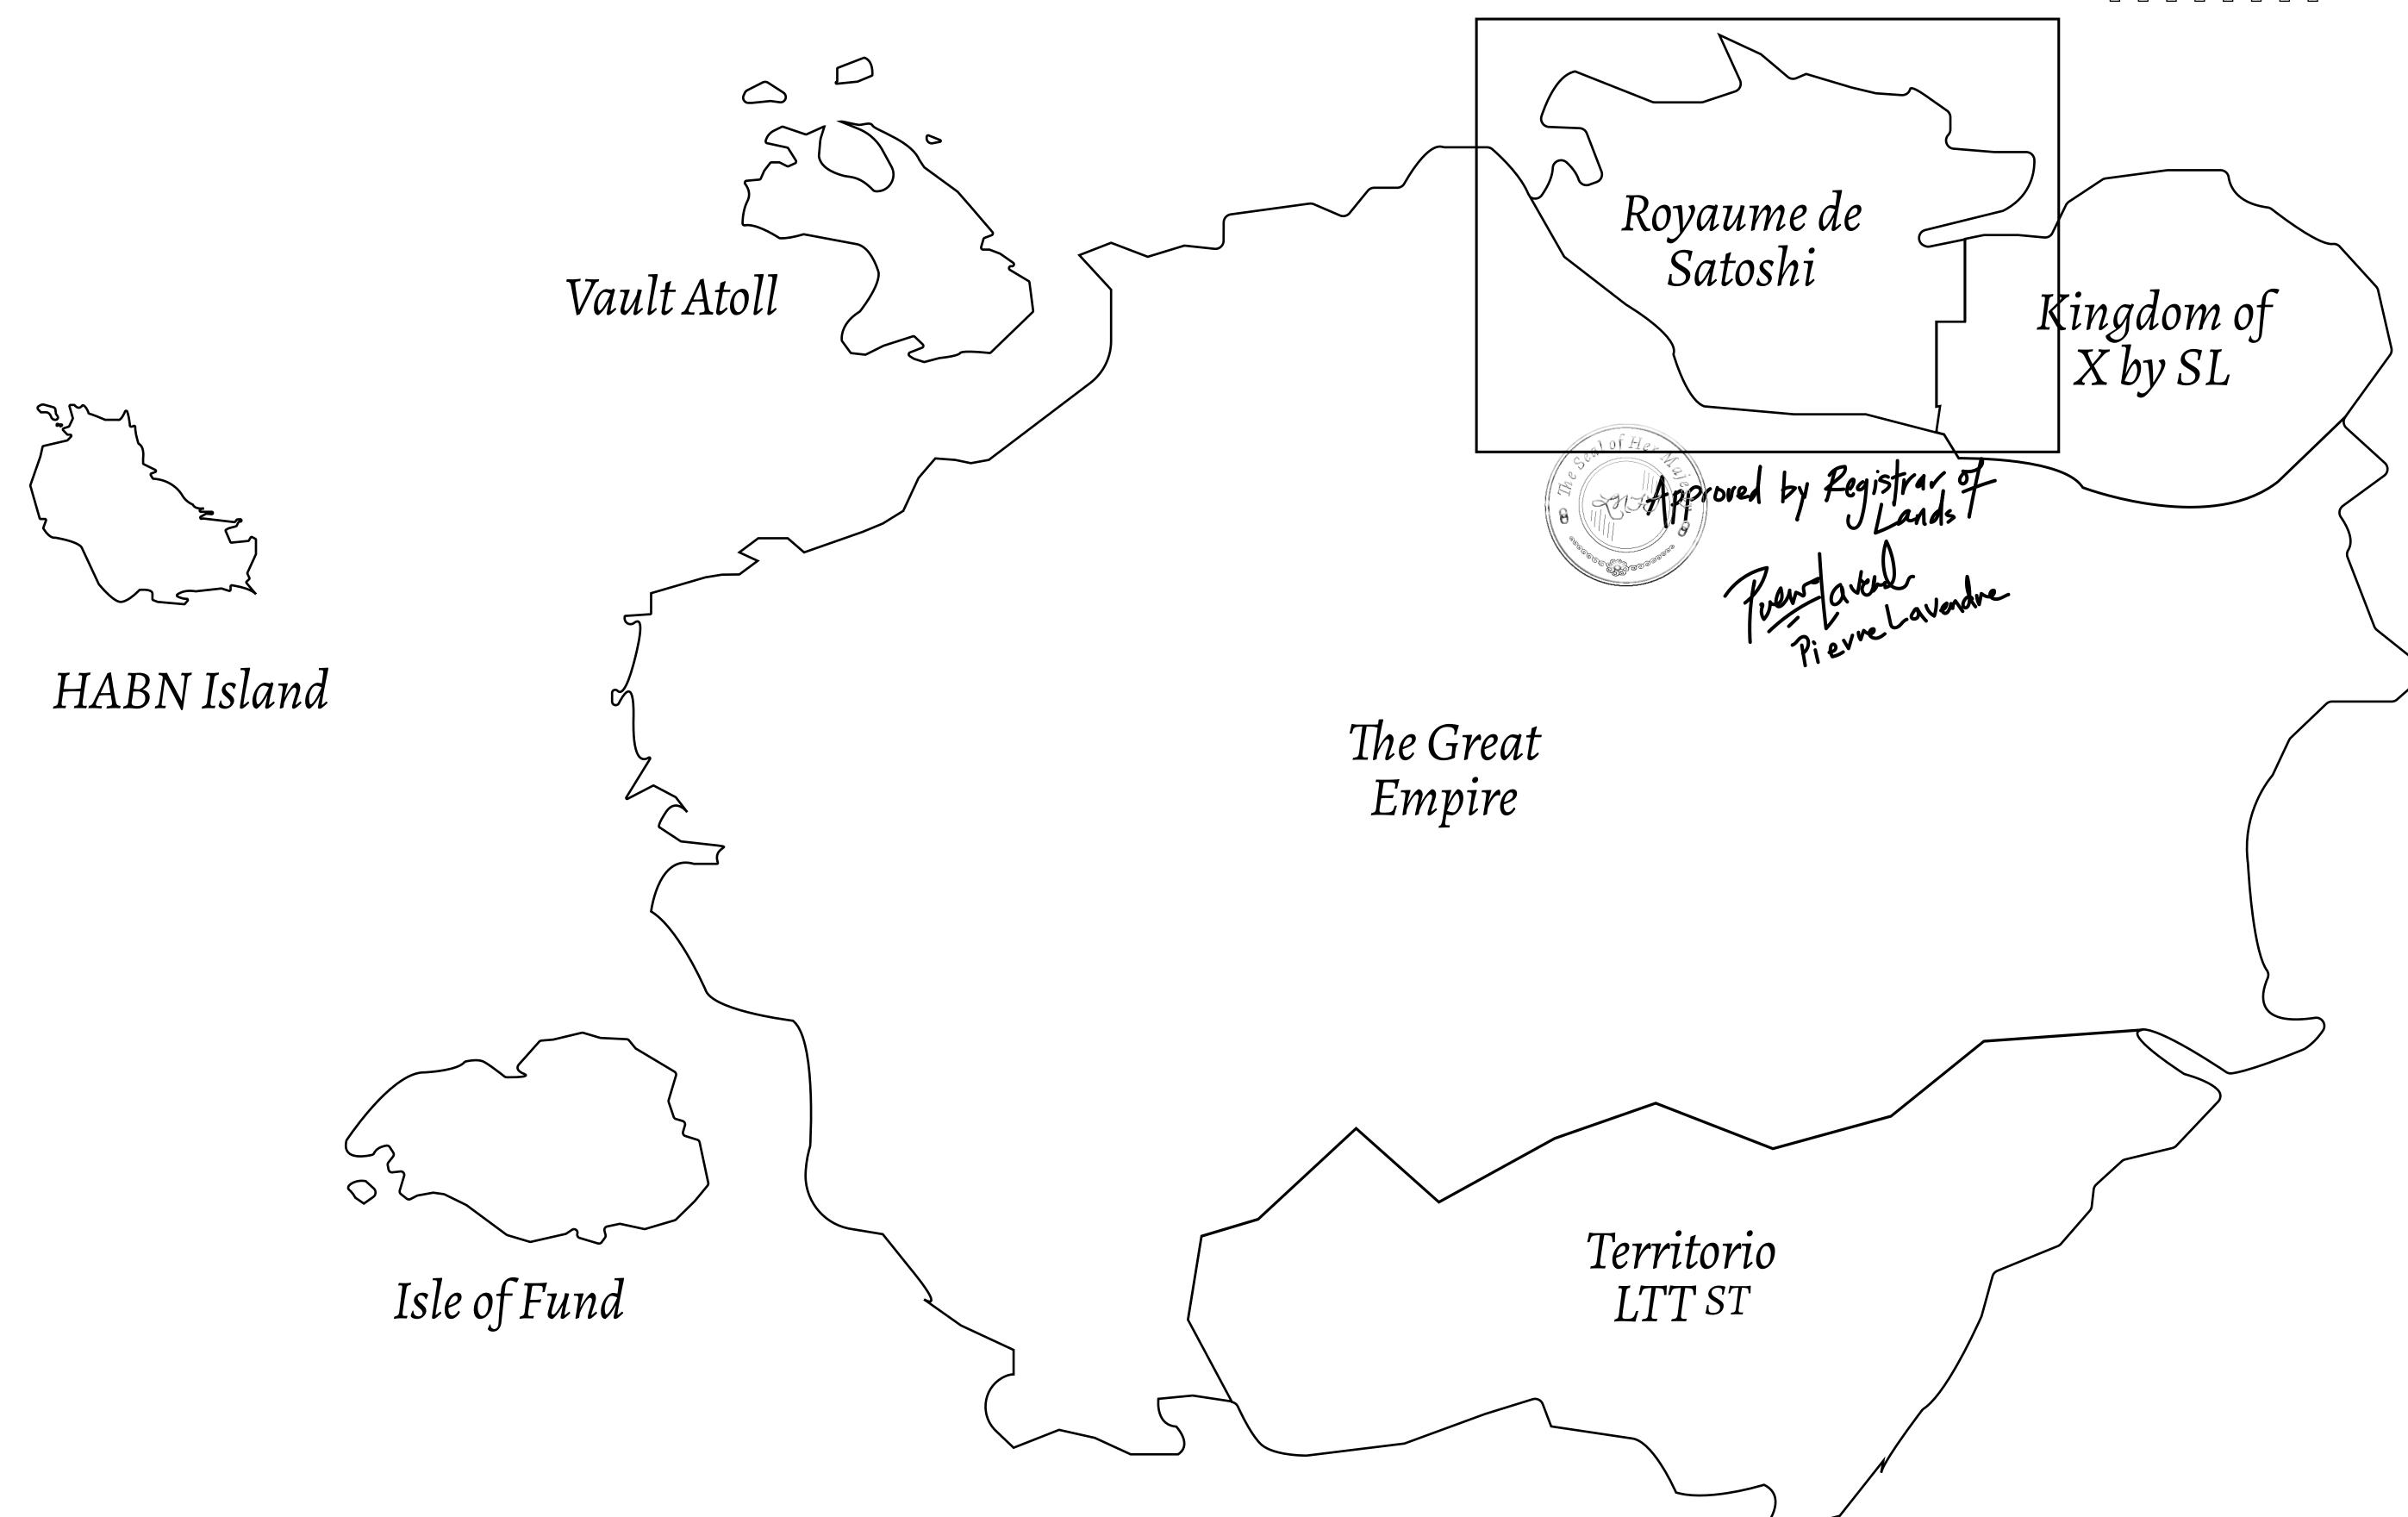

## GEOGRAPHY

COASTLINE 131 KM (81.40 MILES)

OCEAN, THE GREAT EMPIRE, X BY SL BORDERS

HIGHEST POINT MOUNT MEROPE +3588 M LOWEST POINT THE PORT OF SATOSHI 0 M

PLOTS 331 SCALE 1:50000