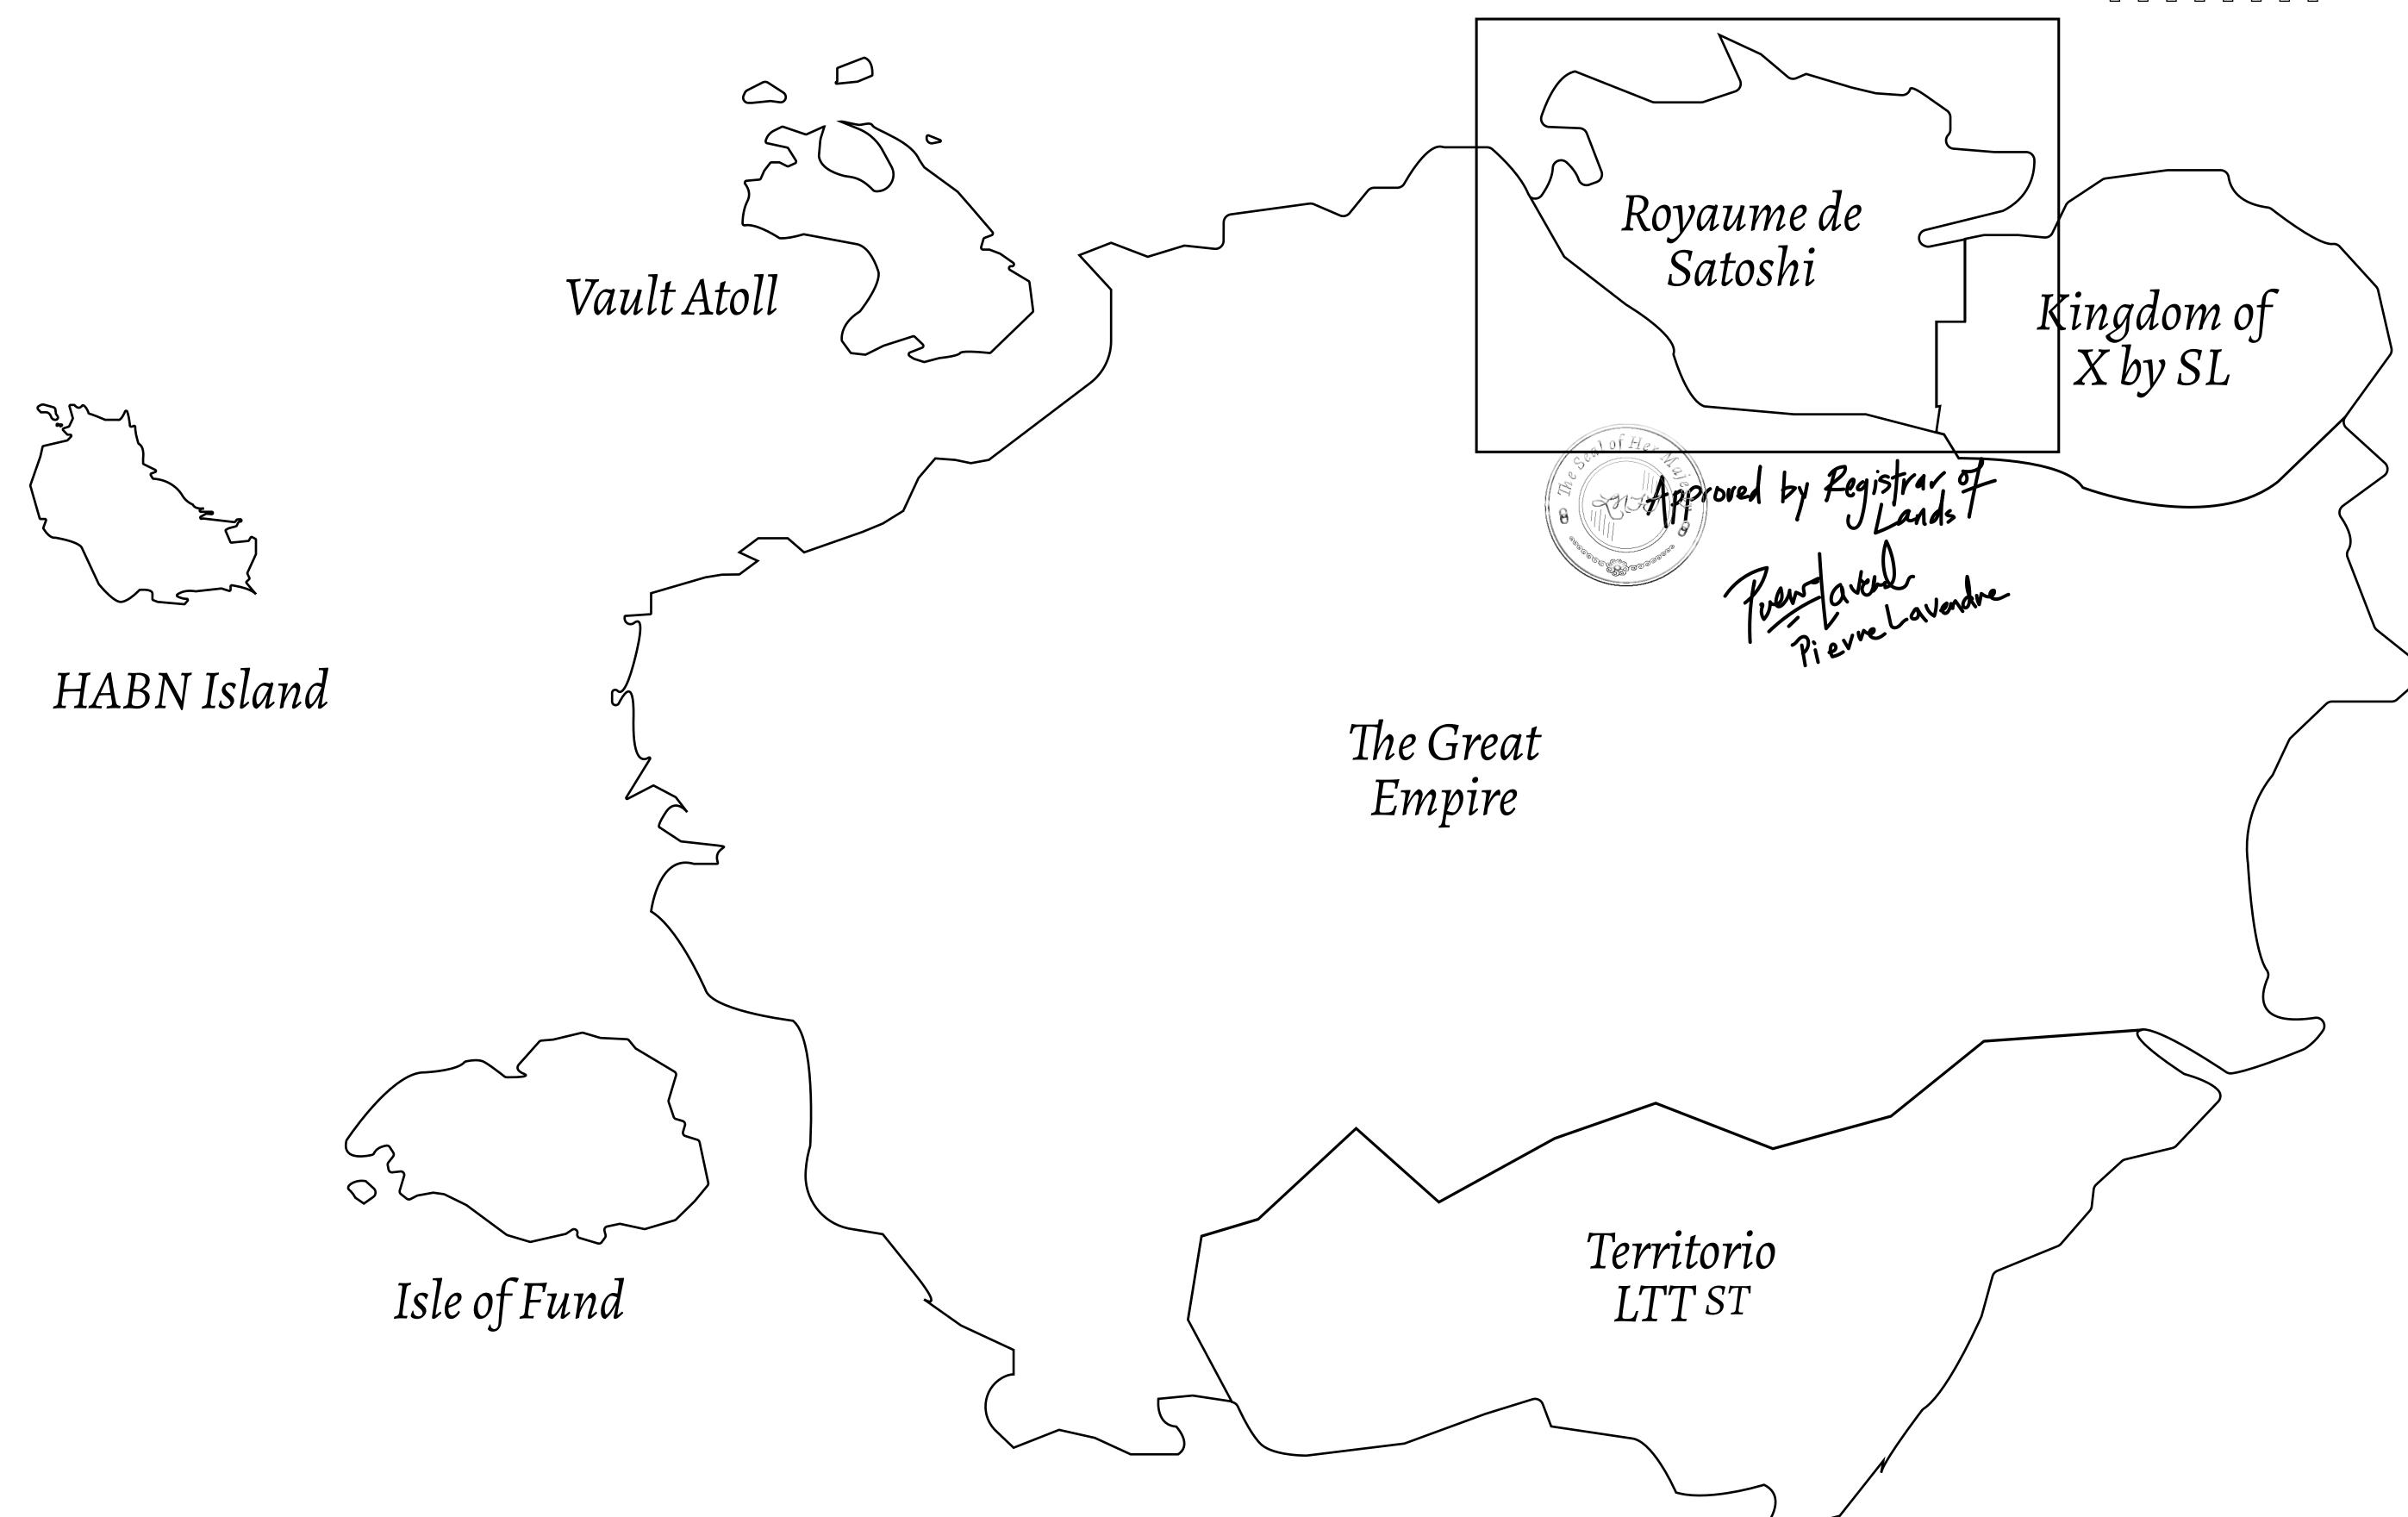

## GEOGRAPHY

COASTLINE 131 KM (81.40 MILES)

BORDERS OCEAN, THE GREAT EMPIRE, X BY SL

HIGHEST POINT MOUNT MEROPE +3588 M
LOWEST POINT THE PORT OF SATOSHI 0 M

PLOTS 331 SCALE 1:50000

## H.M. LNFT Land Registry

S204-221121

TITLE NUMBER

ADMINISTRATIVE AREA

ROYAUME DE SATOSHI

ISSUED 22 November 2021

SCALE **1/50000** 

OWNER ENTITLEMENT