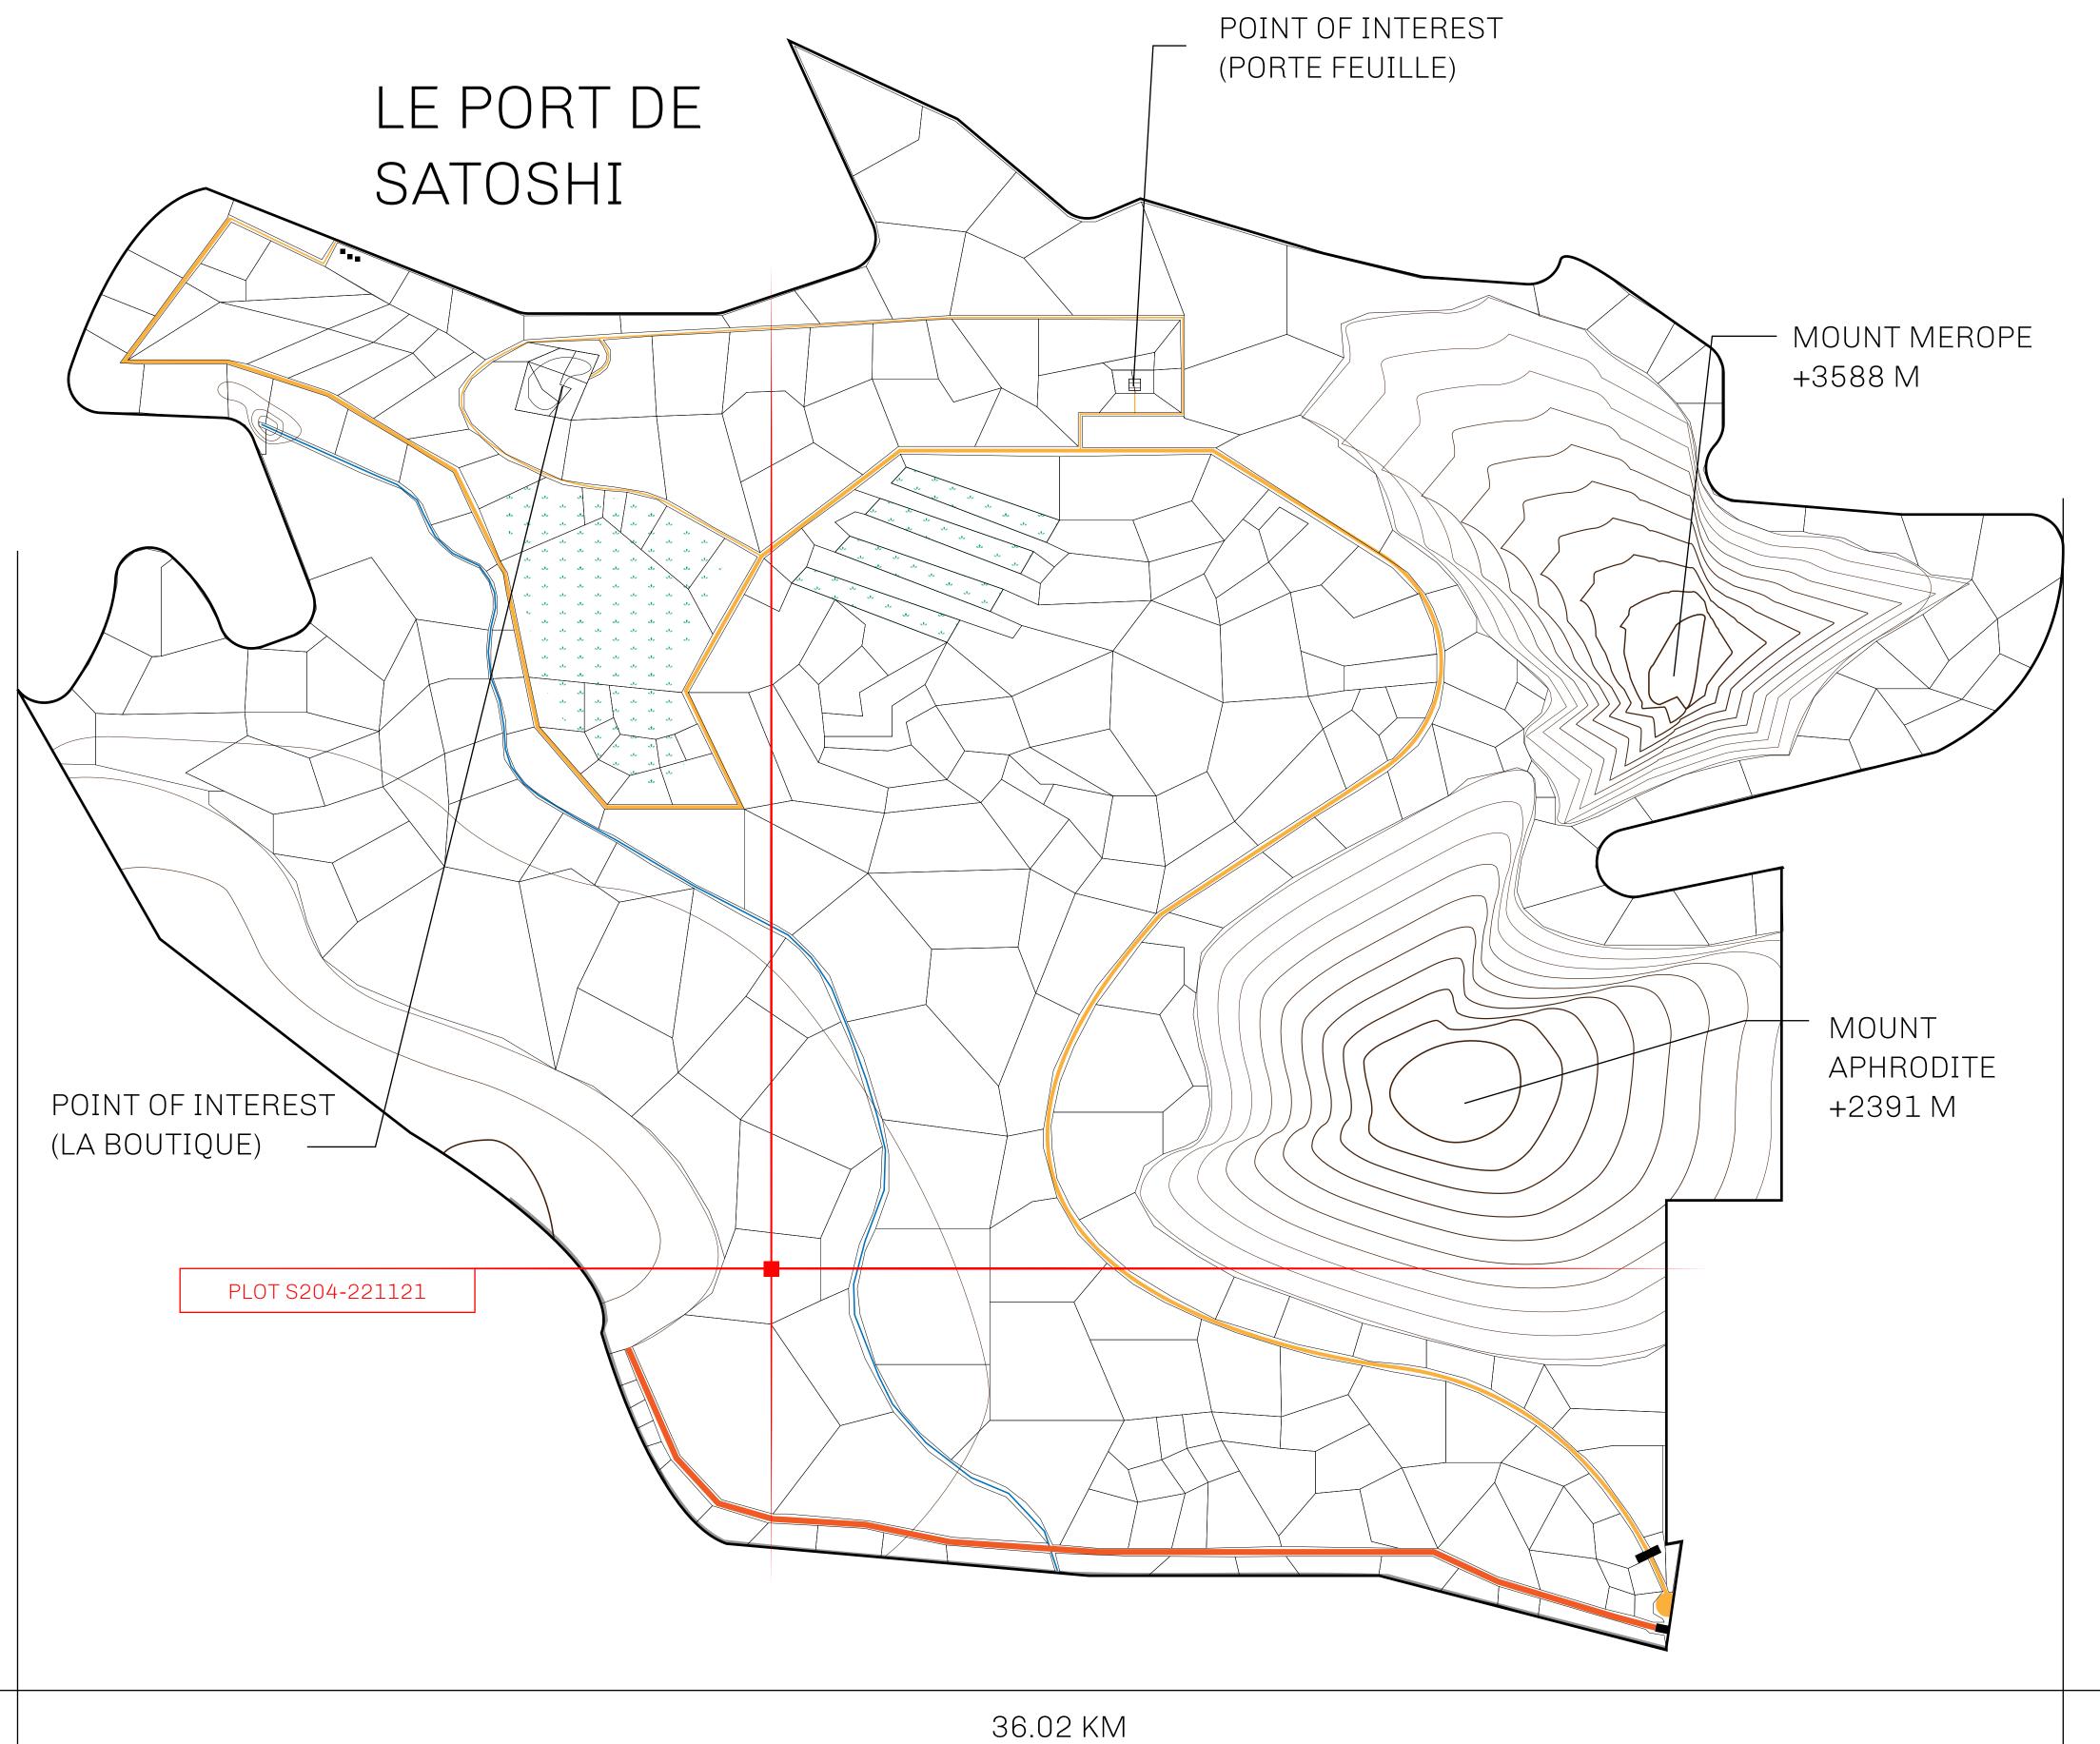

## LES SULTANS

A place of stunning beauty, Le Royaume is known for its exquisite shopping, parks, and grand boulevards. Satoshi's Lounge (the area of La Boutique and Porte Feuille) offers limited-edition and unique items only available for sale in LTT. Land, all sorts of embellishments, and widgets are sold exclusively here. All items are offered first on auction for 24 hours (with a reserve price), and if the reserve is not met, they are listed in a buy-it-now format (reserve price, plus 10%).

## GEOGRAPHY

COASTLINE 131 KM (81.40 MILES)

BORDERS OCEAN, THE GREAT EMPIRE, X BY SL

HIGHEST POINT MOUNT MEROPE +3588 M
LOWEST POINT THE PORT OF SATOSHI 0 M

PLOTS 331 SCALE 1:50000

## H.M. LNFT Land Registry

S204-221121

TITLE NUMBER

ADMINISTRATIVE AREA

ROYAUME DE SATOSHI

ISSUED 22 November 2021

SCALE **1/50000** 

OWNER ENTITLEMENT