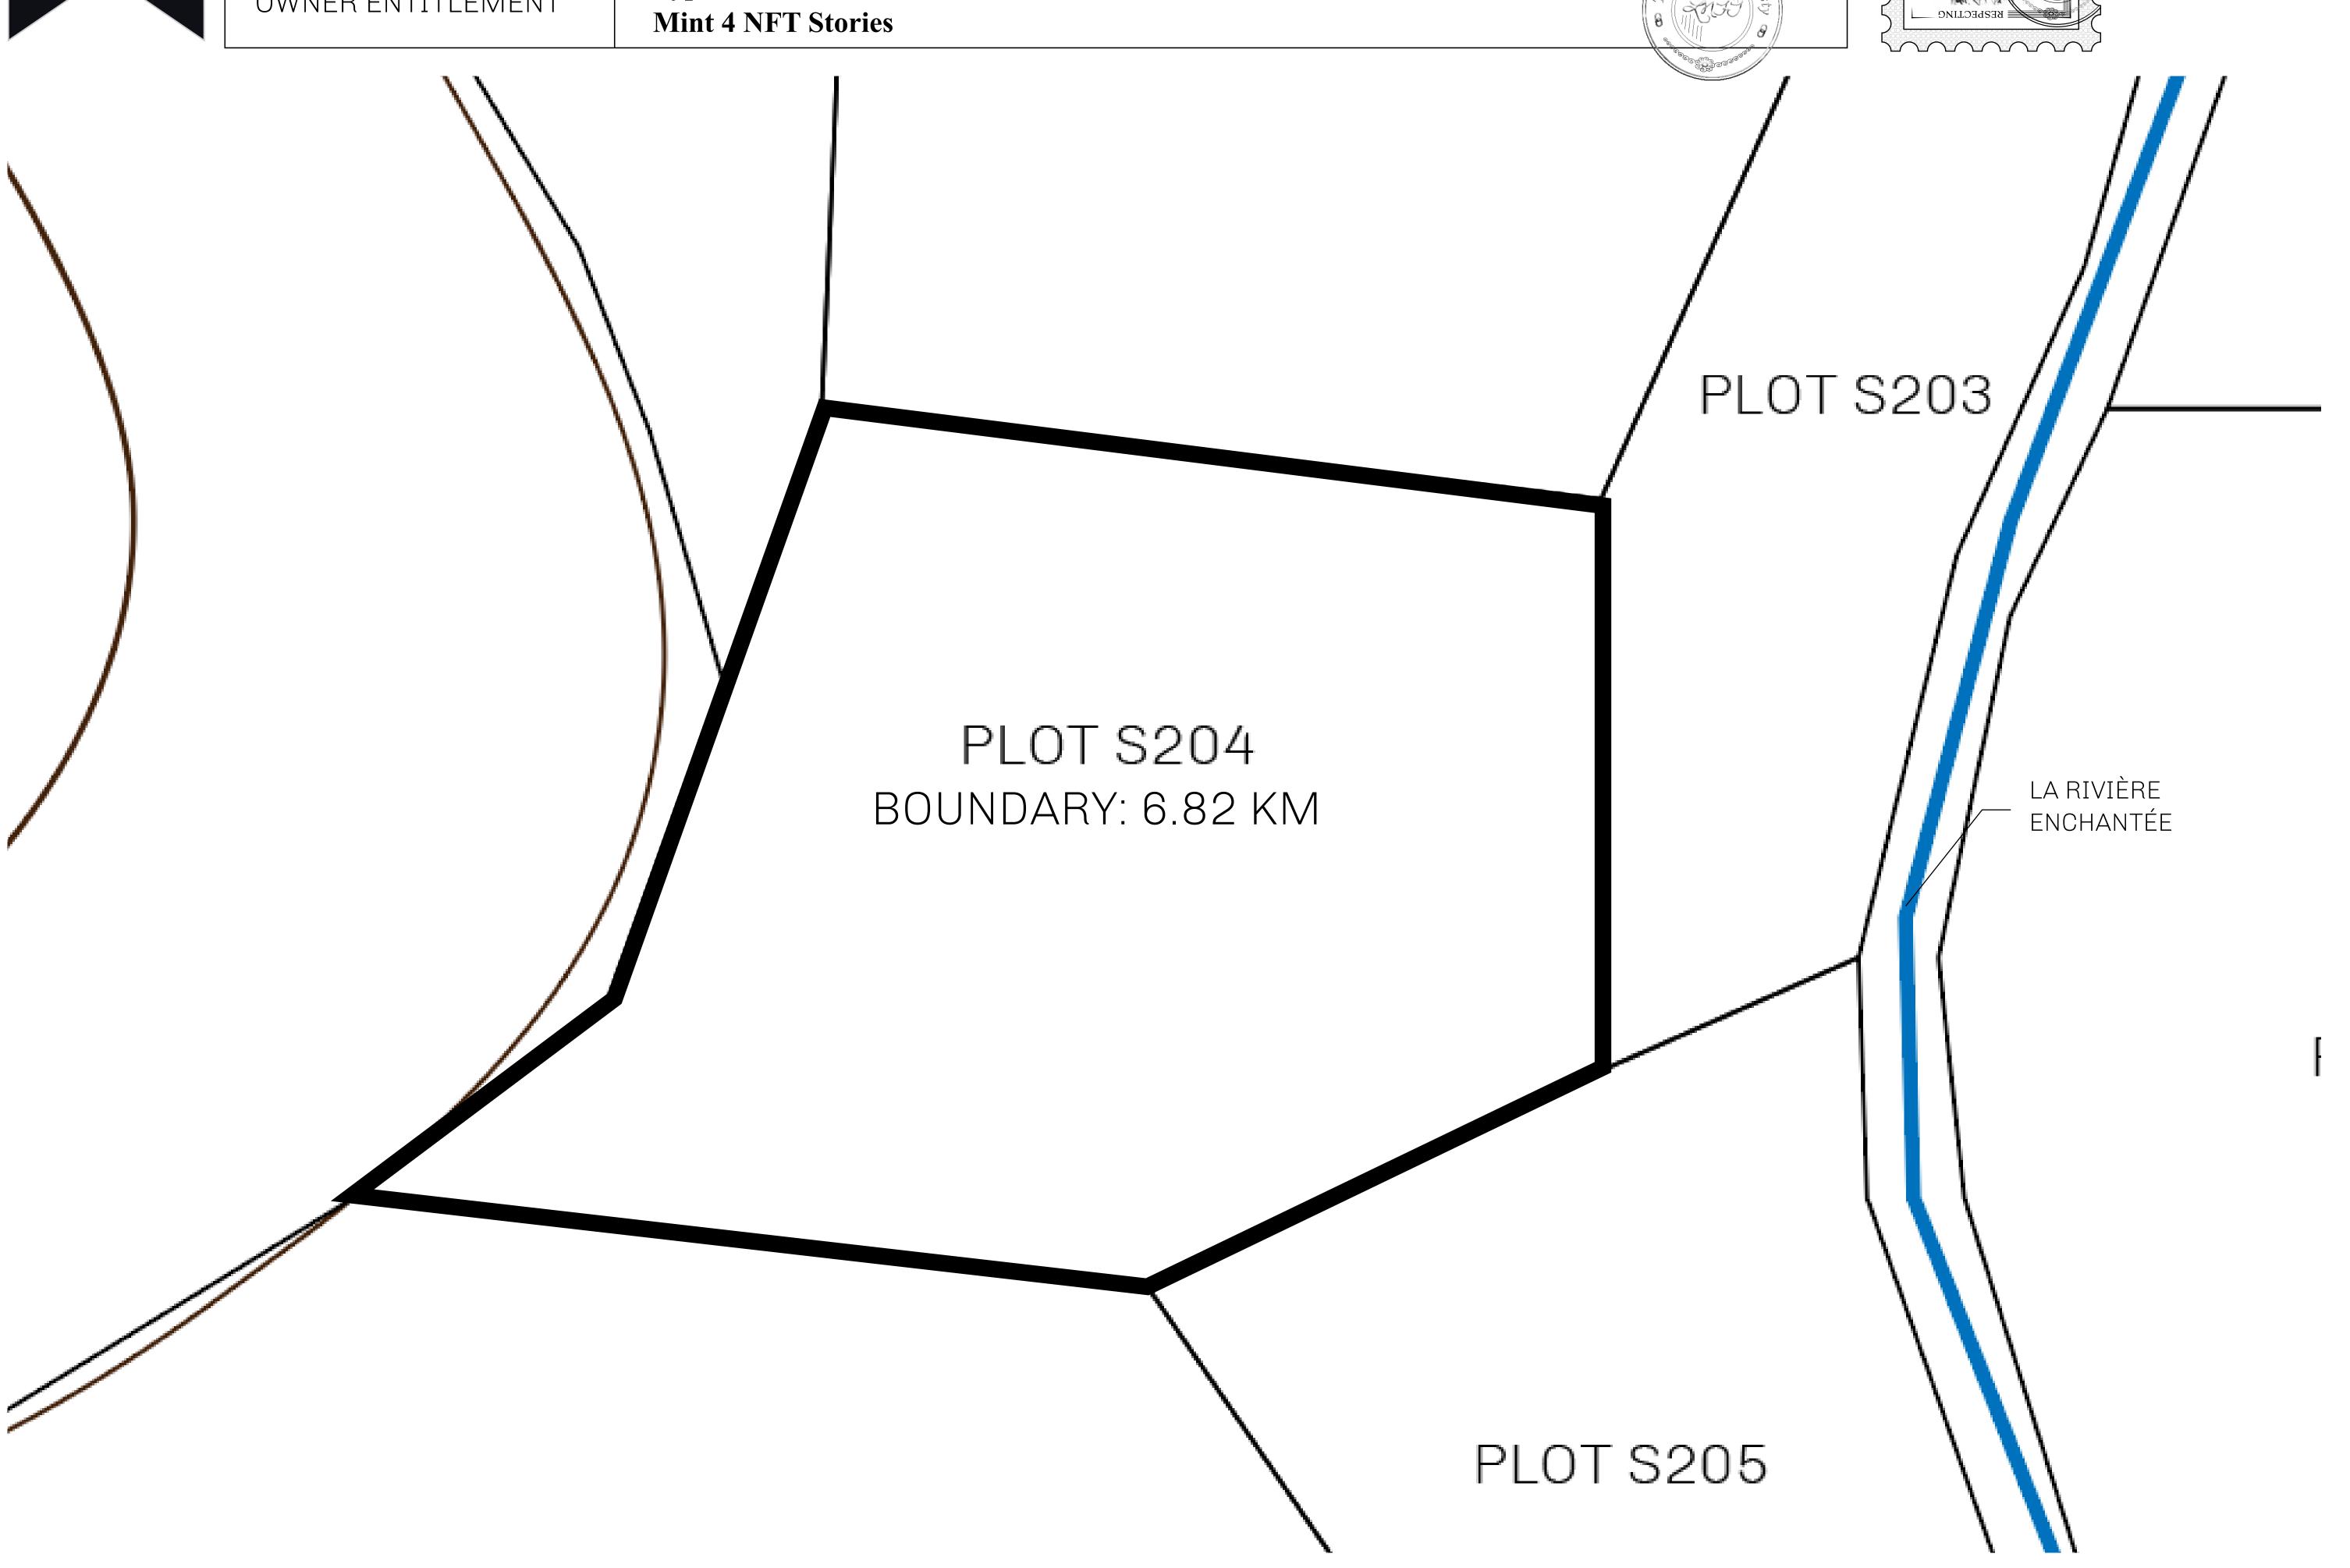

## H.M. LNFT Land Registry

S204-221121

TITLE NUMBER

ADMINISTRATIVE AREA

ROYAUME DE SATOSHI

ISSUED 22 November 2021

SCALE **1/50000** 

OWNER ENTITLEMENT