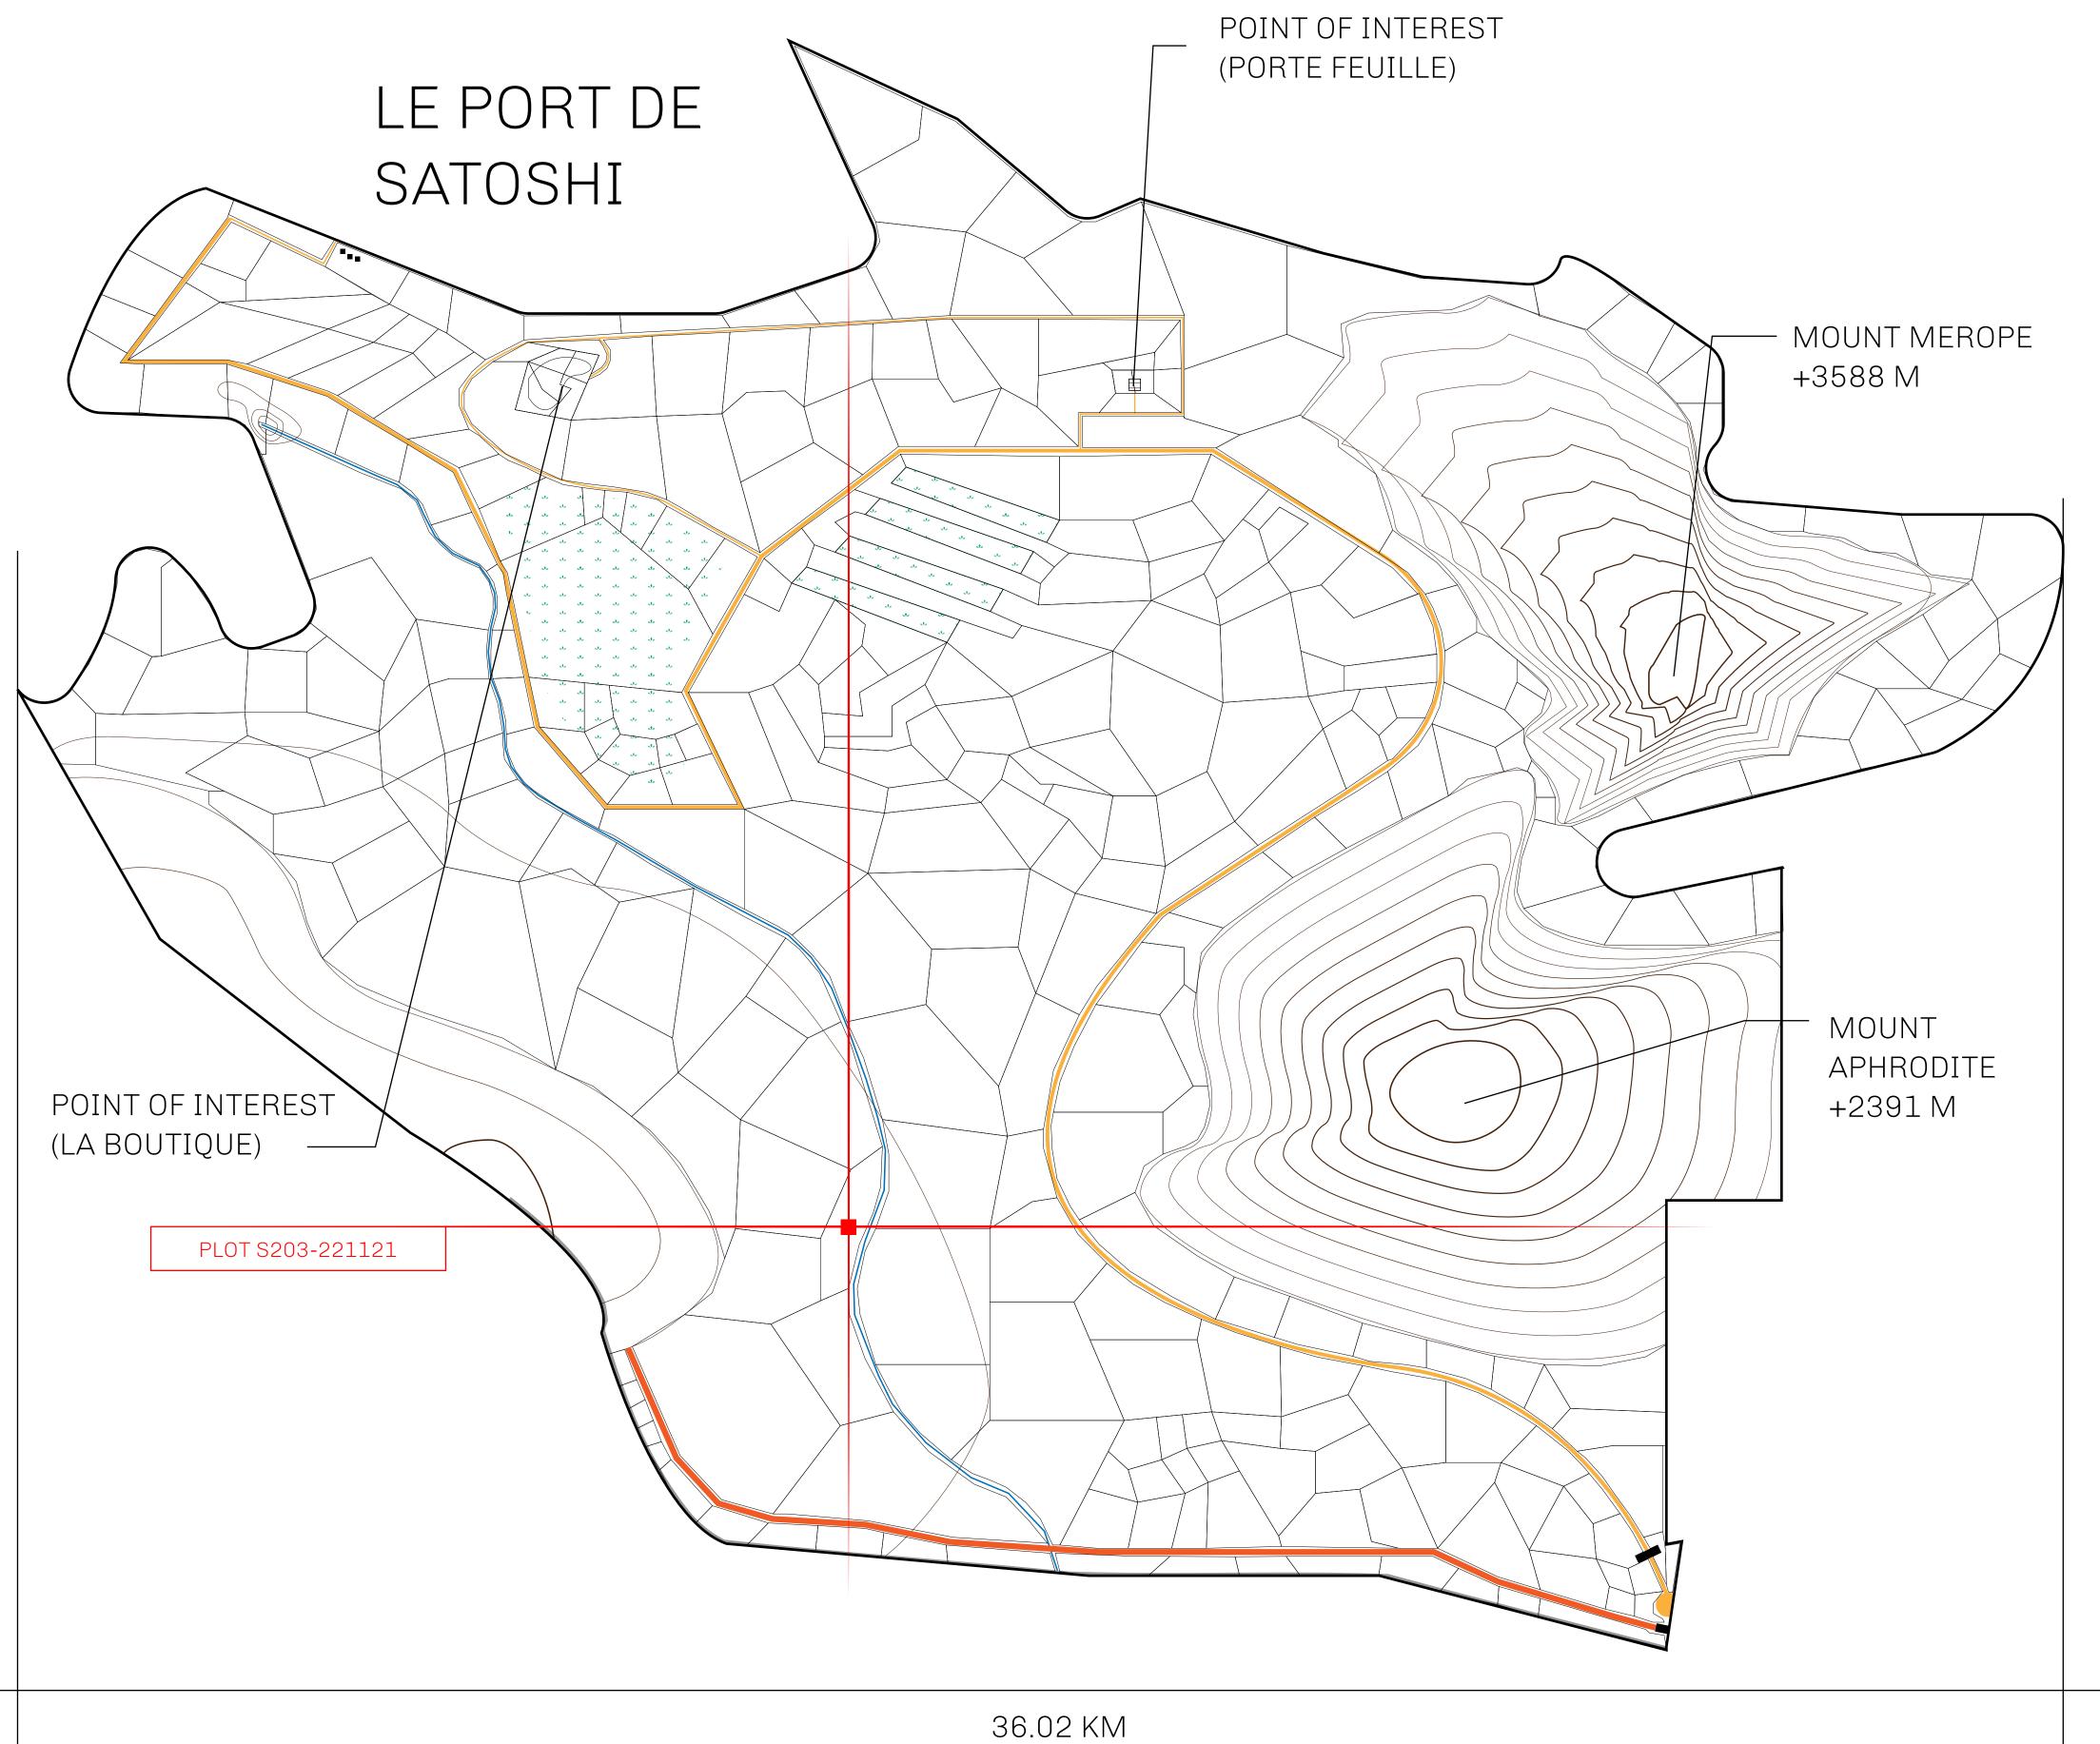

## LES SULTANS

A place of stunning beauty, Le Royaume is known for its exquisite shopping, parks, and grand boulevards. Satoshi's Lounge (the area of La Boutique and Porte Feuille) offers limited-edition and unique items only available for sale in LTT. Land, all sorts of embellishments, and widgets are sold exclusively here. All items are offered first on auction for 24 hours (with a reserve price), and if the reserve is not met, they are listed in a buy-it-now format (reserve price, plus 10%).

## GEOGRAPHY

COASTLINE 131 KM (81.40 MILES)

BORDERS OCEAN, THE GREAT EMPIRE, X BY SL

HIGHEST POINT MOUNT MEROPE +3588 M
LOWEST POINT THE PORT OF SATOSHI 0 M

PLOTS 331 SCALE 1:50000