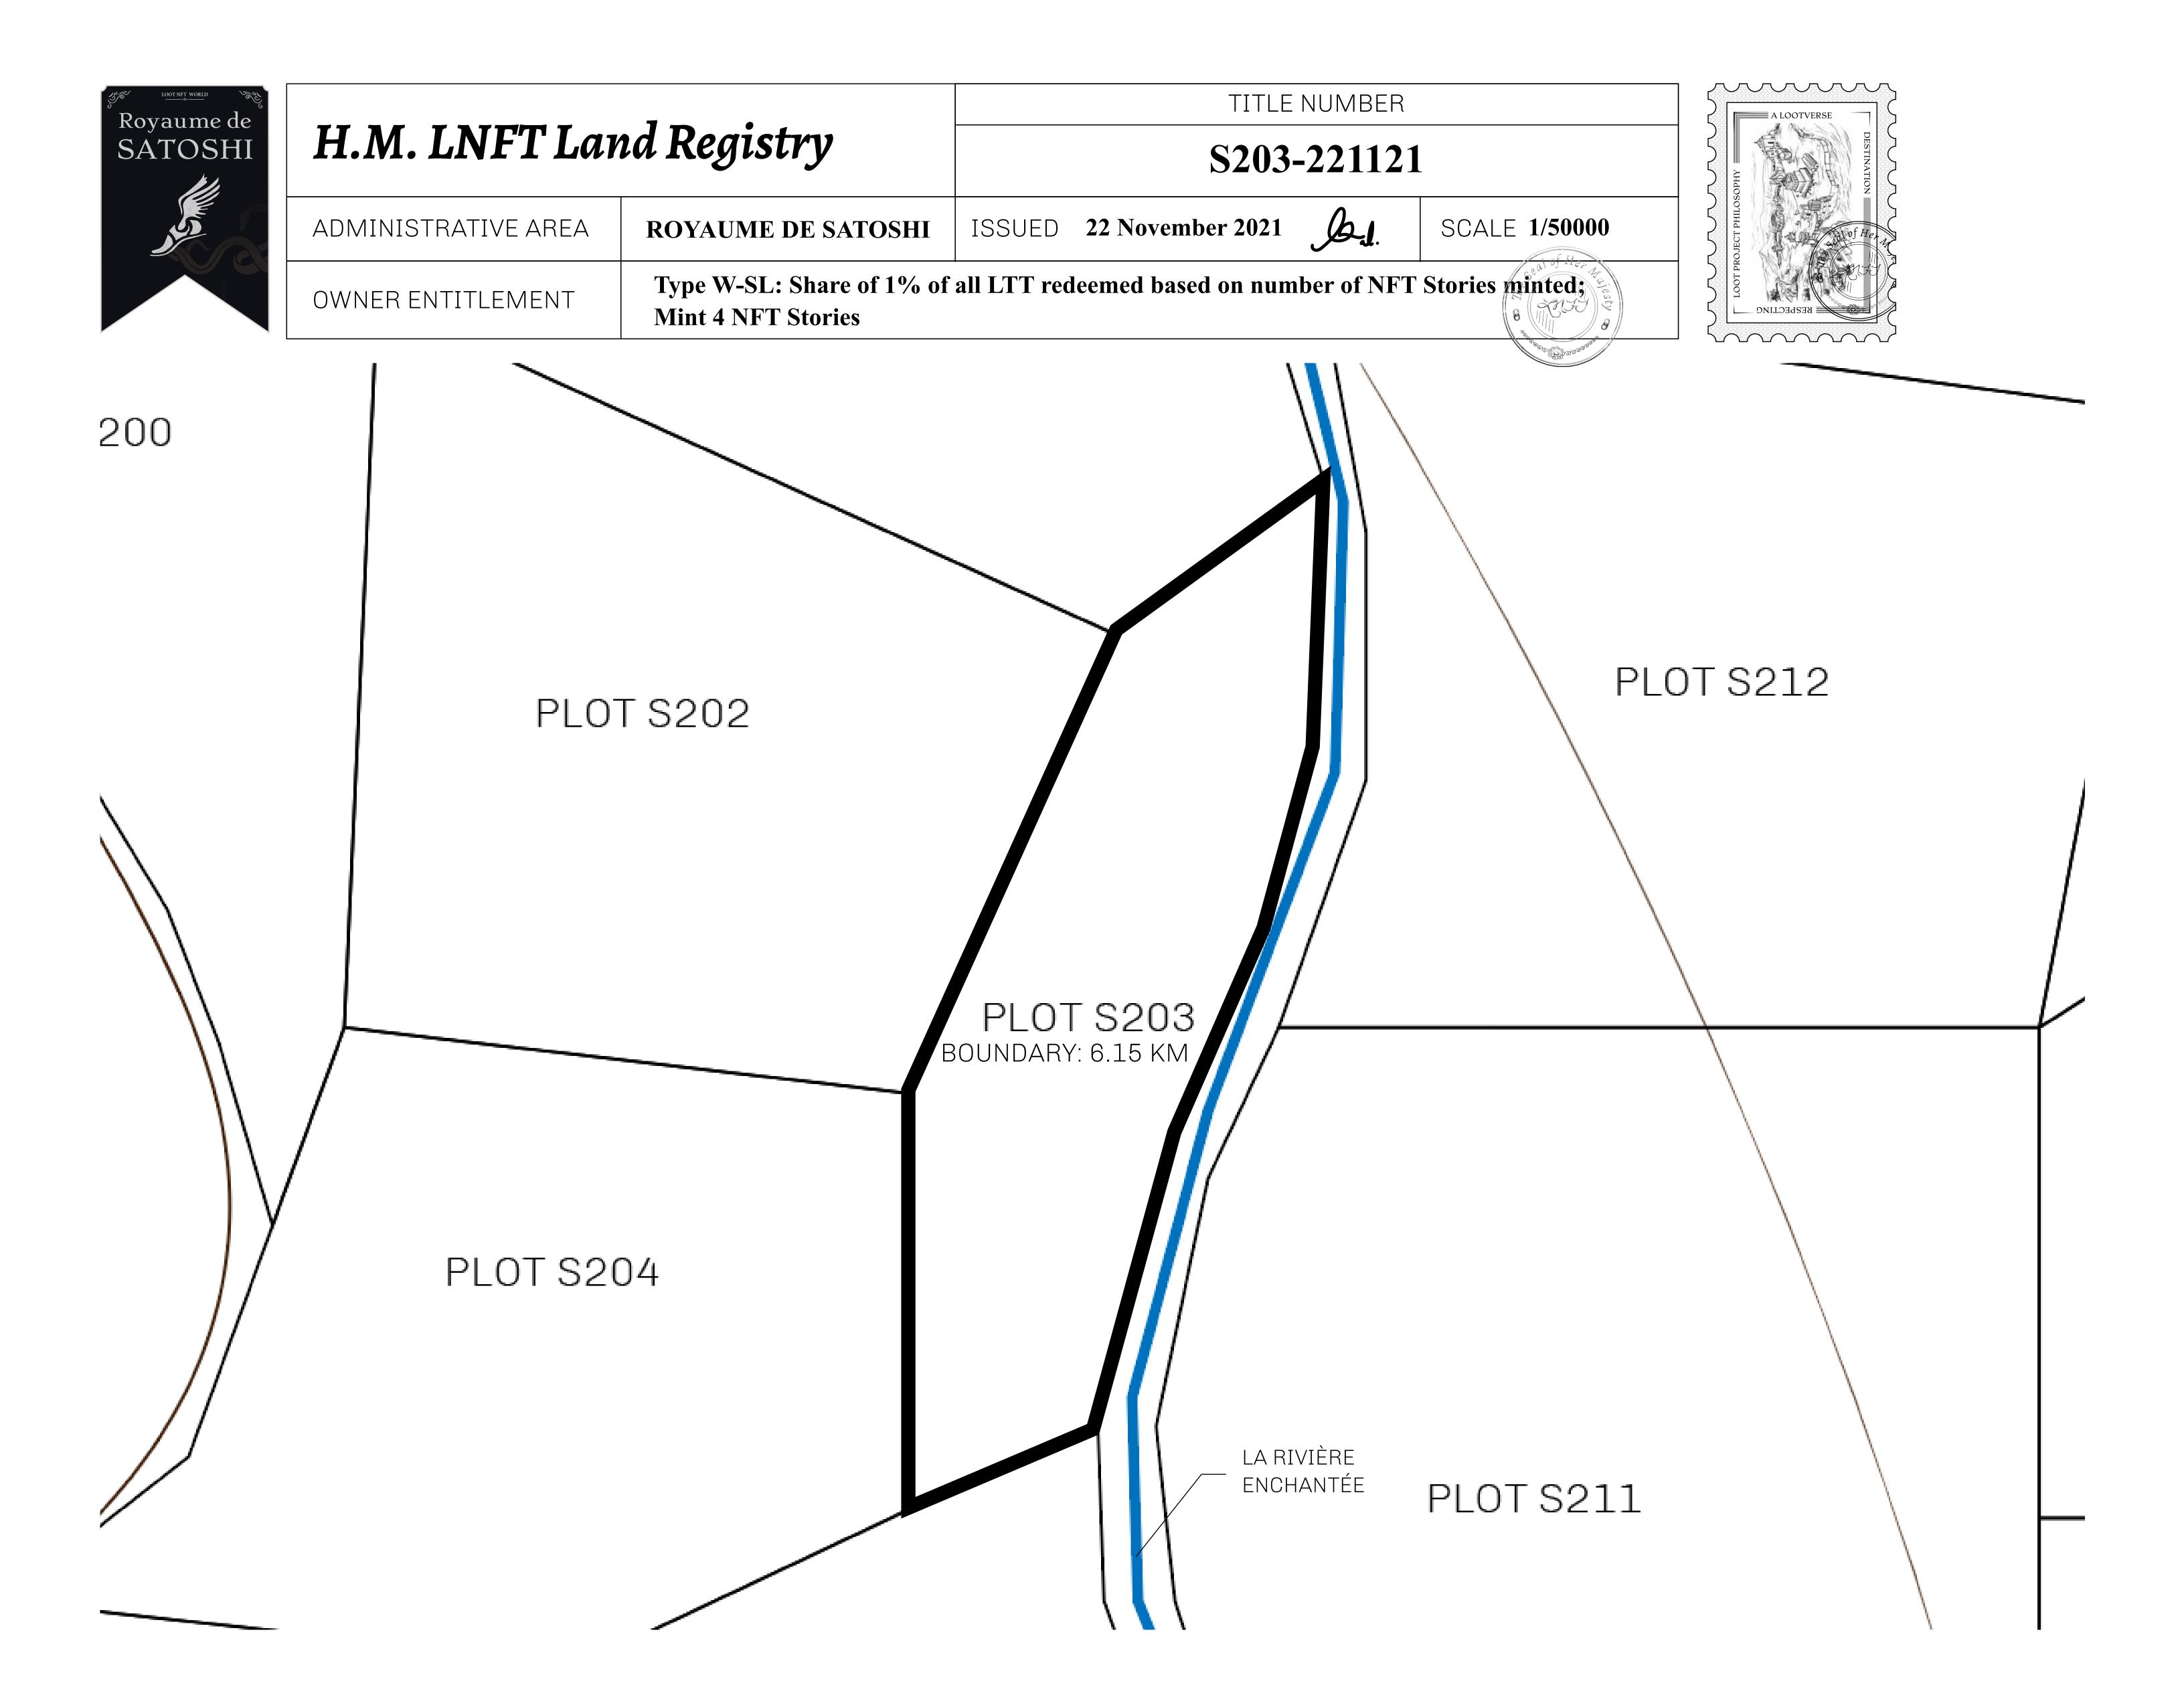

## GEOGRAPHY

COASTLINE 131 KM (81.40 MILES)

BORDERS OCEAN, THE GREAT EMPIRE, X BY SL

HIGHEST POINT MOUNT MEROPE +3588 M
LOWEST POINT THE PORT OF SATOSHI 0 M

PLOTS 331 SCALE 1:50000