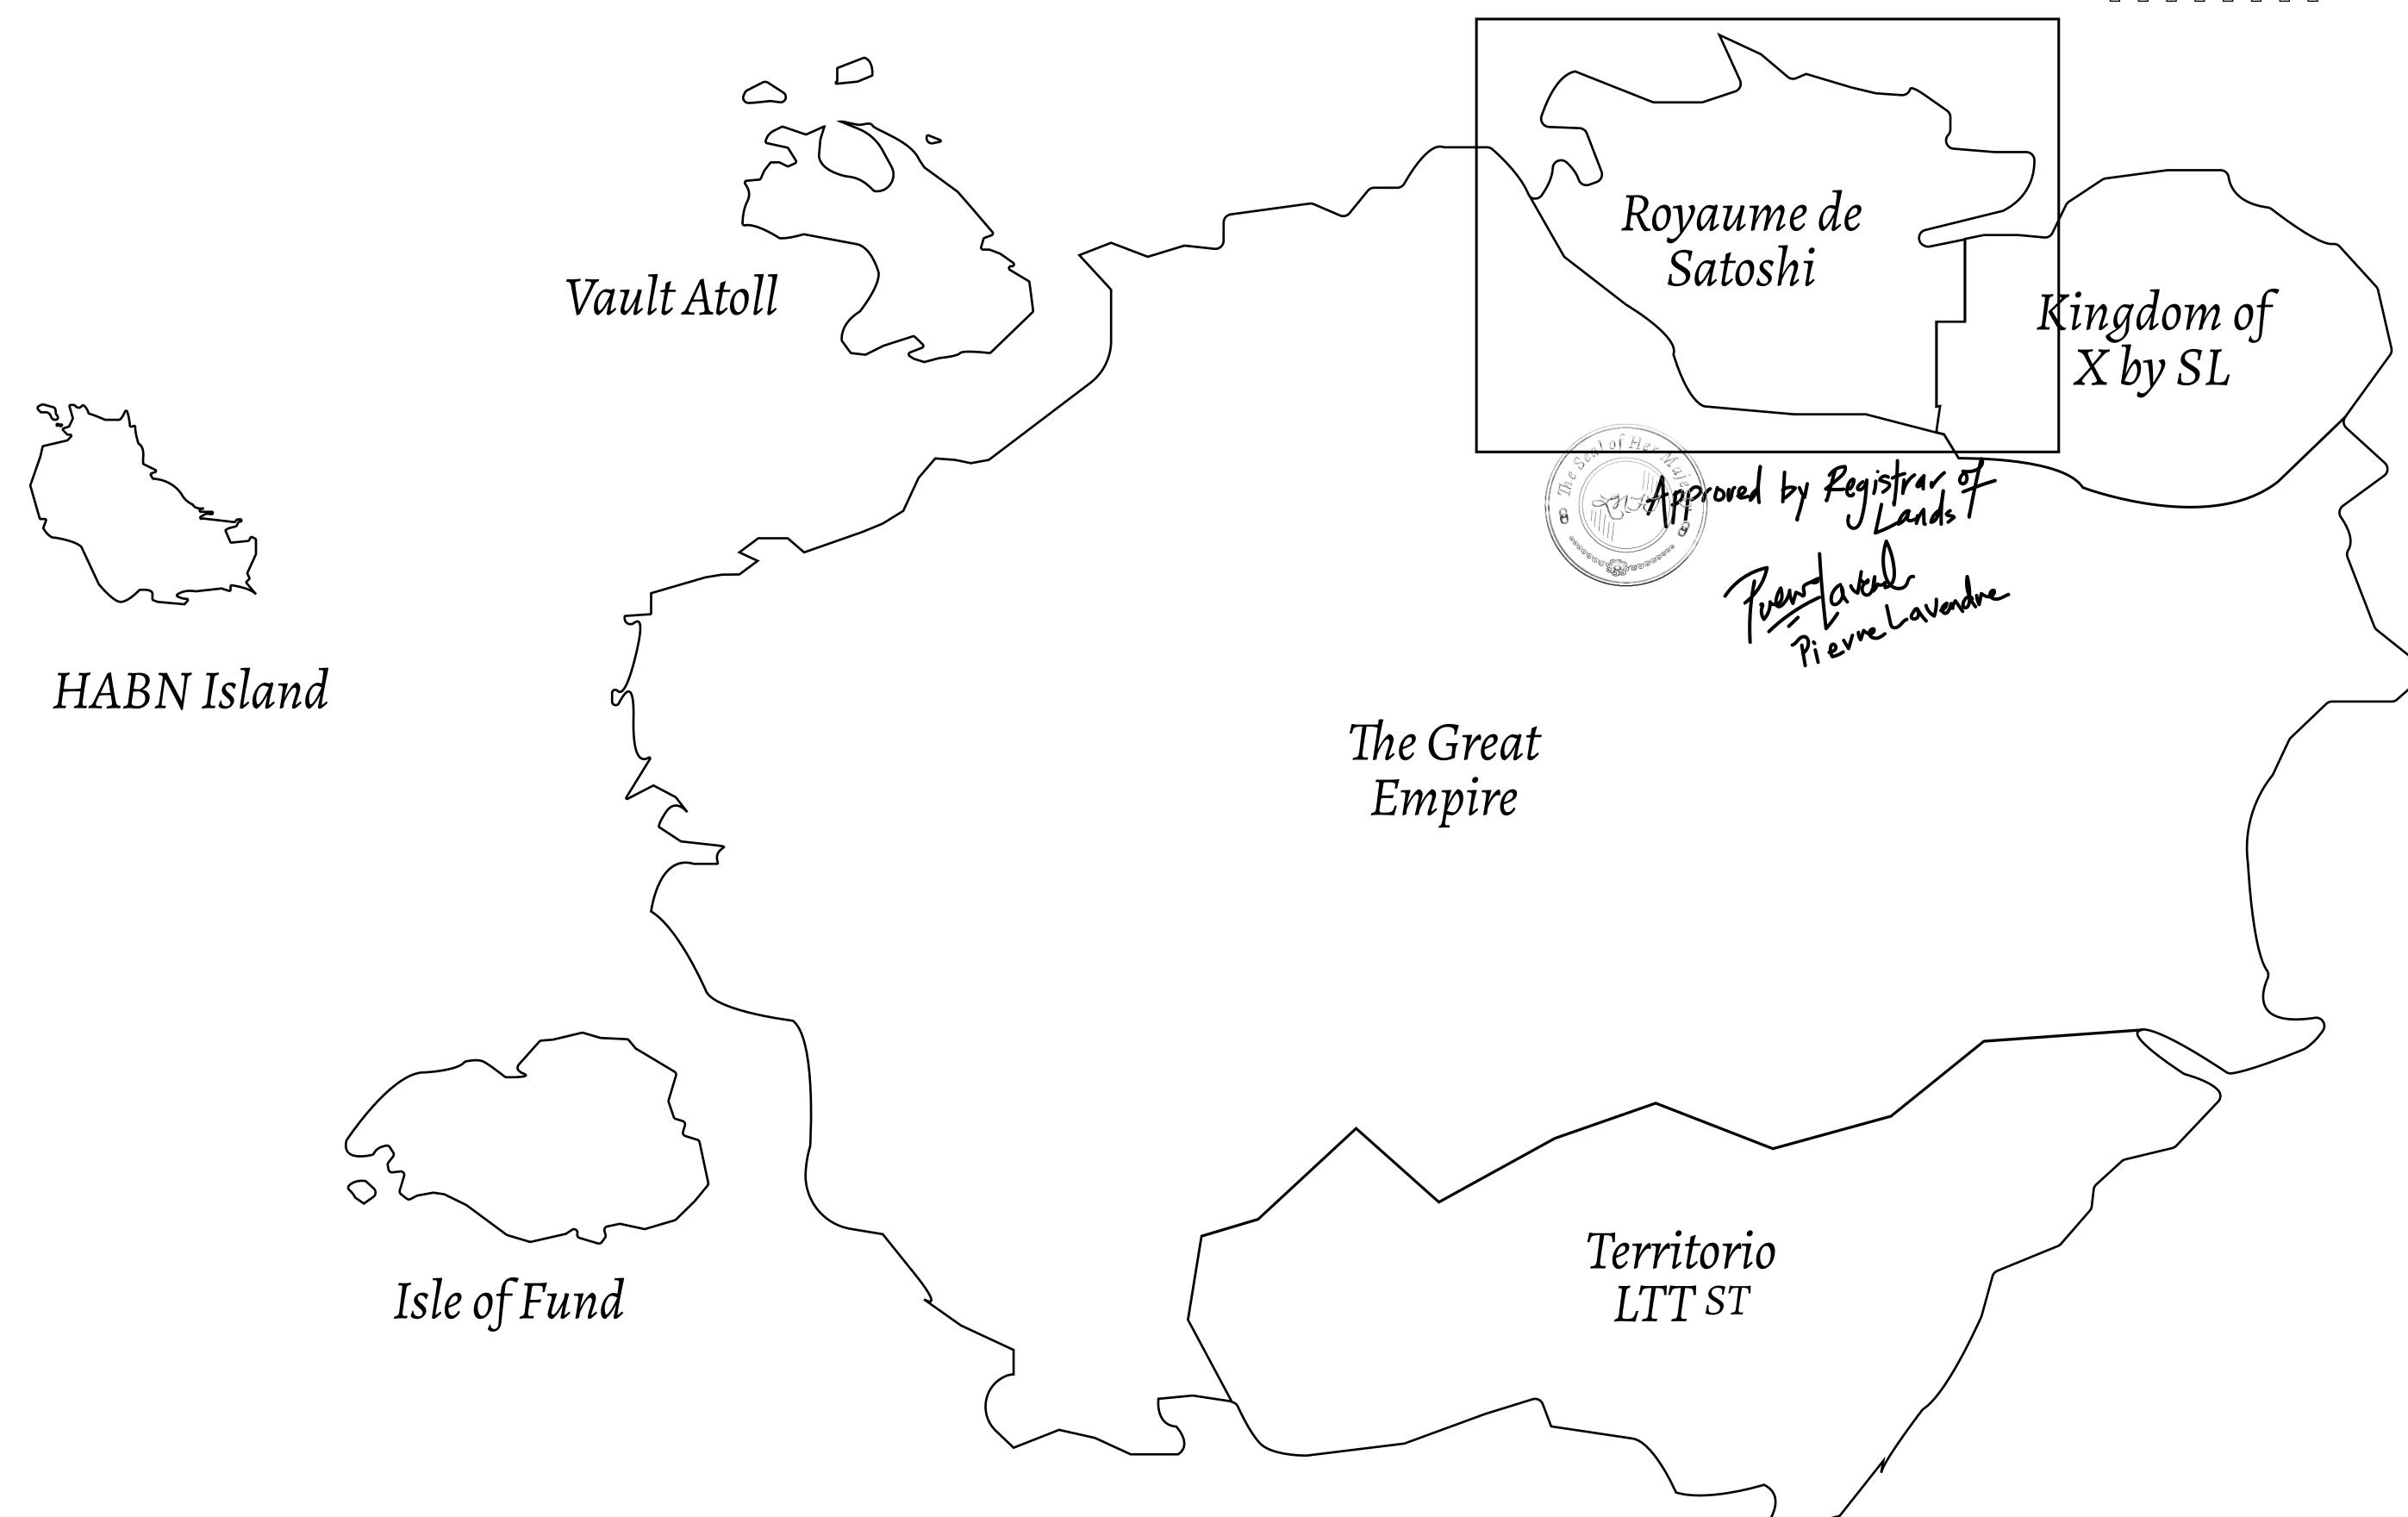

## GEOGRAPHY

COASTLINE 131 KM (81.40 MILES)

BORDERS OCEAN, THE GREAT EMPIRE, X BY SL

HIGHEST POINT MOUNT MEROPE +3588 M
LOWEST POINT THE PORT OF SATOSHI 0 M

PLOTS 331 SCALE 1:50000

## H.M. LNFT Land Registry

S200-221121

TITLE NUMBER

ADMINISTRATIVE AREA

ROYAUME DE SATOSHI

ISSUED 22 November 2021

SCALE **1/50000** 

OWNER ENTITLEMENT