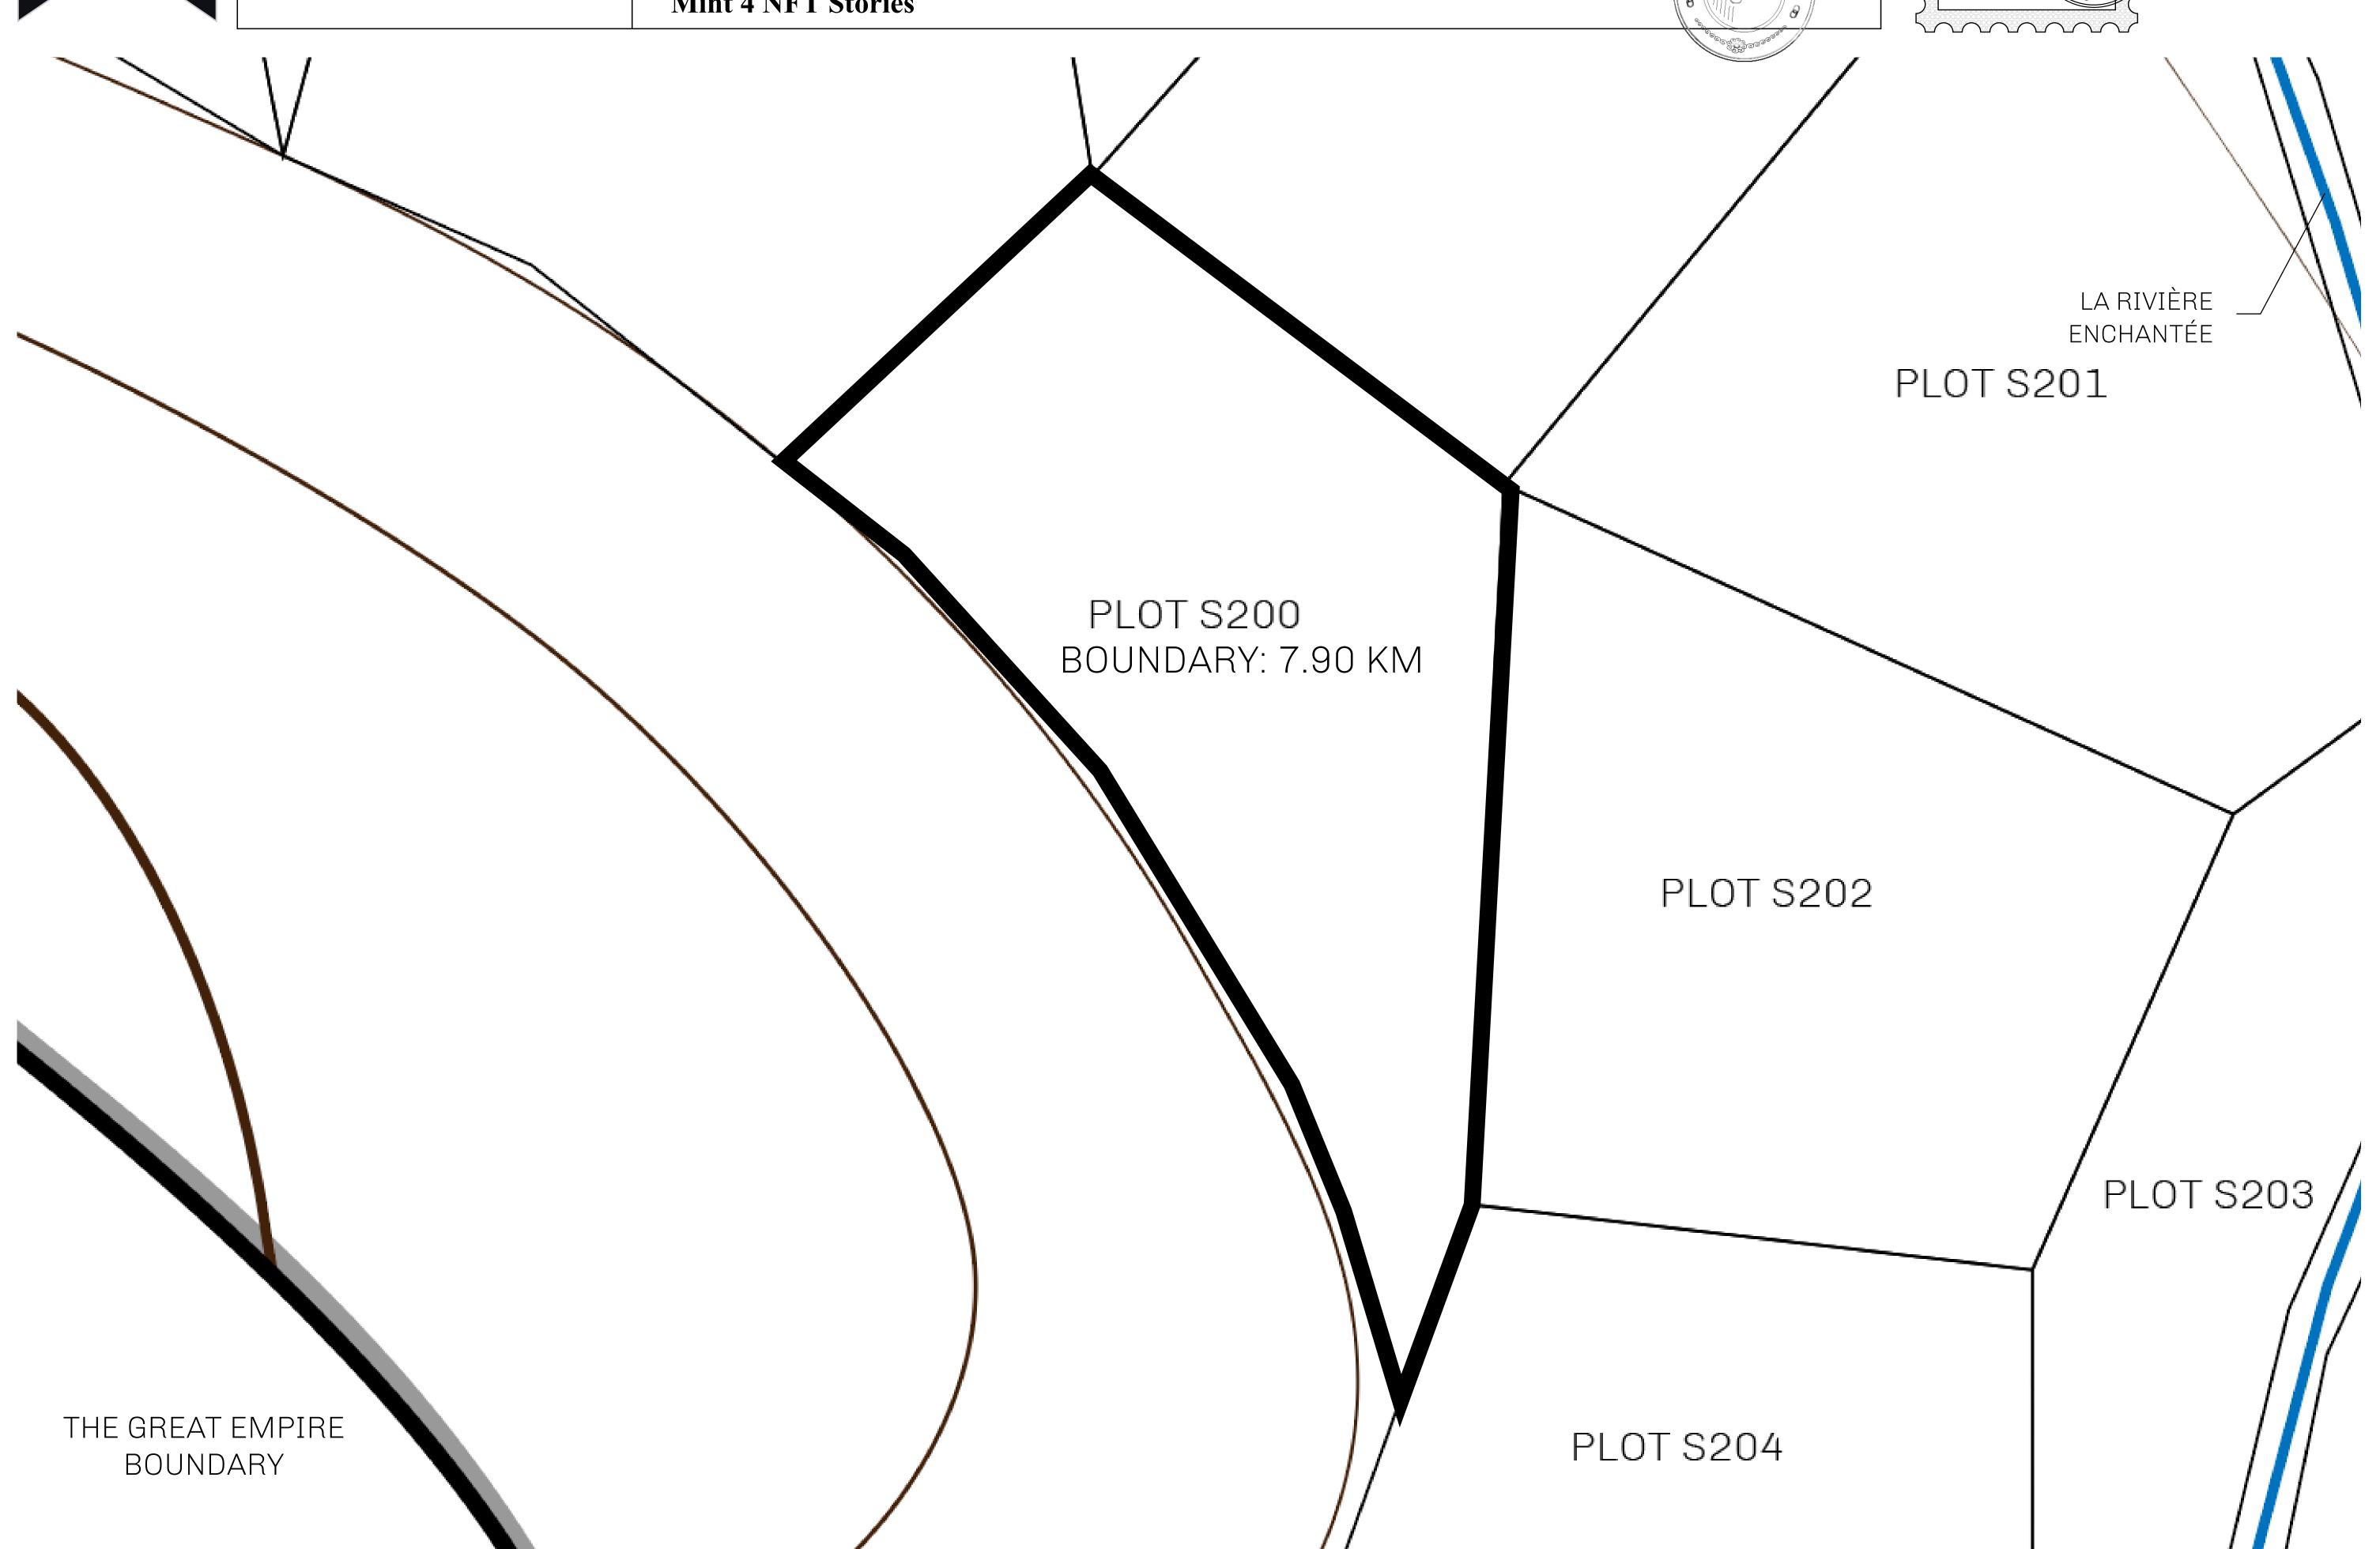

## LOOT NFT WORLD

PLOT S200-221121

## H.M. LNFT Land Registry

S200-221121

TITLE NUMBER

ADMINISTRATIVE AREA

ROYAUME DE SATOSHI

ISSUED 22 November 2021

SCALE **1/50000** 

OWNER ENTITLEMENT