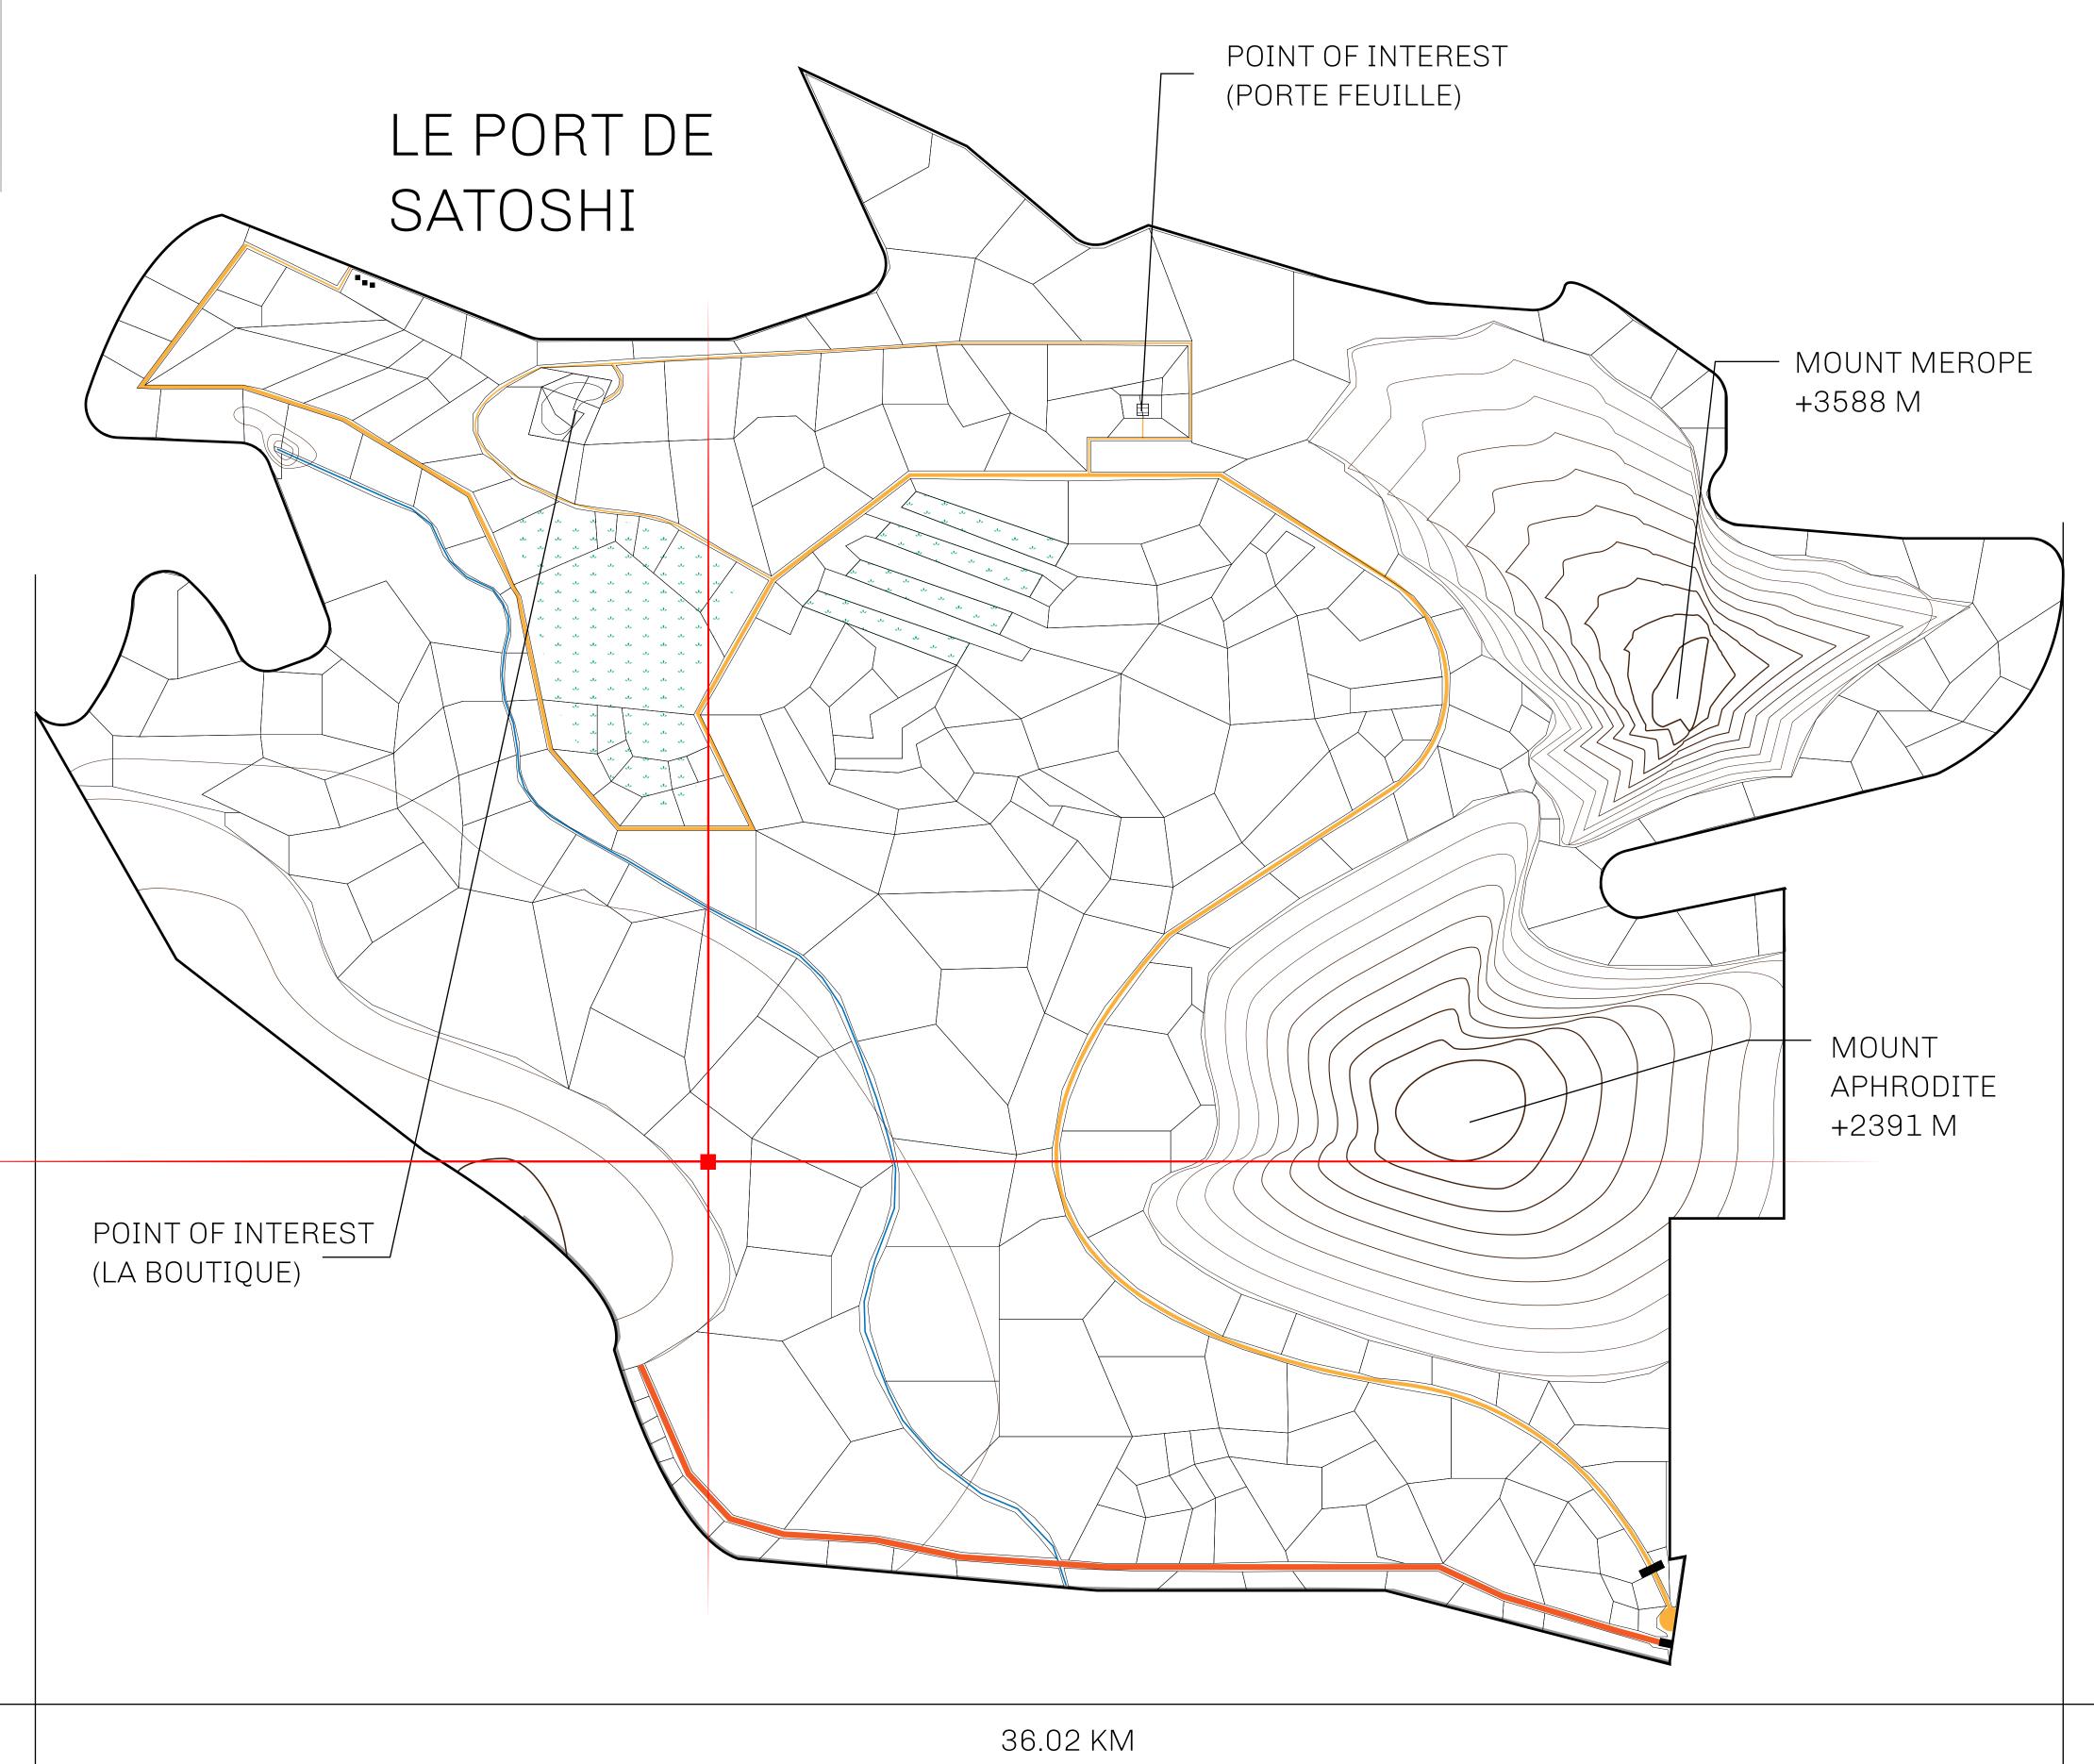

## LES SULTANS

A place of stunning beauty, Le Royaume is known for its exquisite shopping, parks, and grand boulevards. Satoshi's Lounge (the area of La Boutique and Porte Feuille) offers limited-edition and unique items only available for sale in LTT. Land, all sorts of embellishments, and widgets are sold exclusively here. All items are offered first on auction for 24 hours (with a reserve price), and if the reserve is not met, they are listed in a buy-it-now format (reserve price, plus 10%).

## GEOGRAPHY

COASTLINE 131 KM (81.40 MILES)

BORDERS OCEAN, THE GREAT EMPIRE, X BY SL

HIGHEST POINT MOUNT MEROPE +3588 M
LOWEST POINT THE PORT OF SATOSHI 0 M

PLOTS 331 SCALE 1:50000