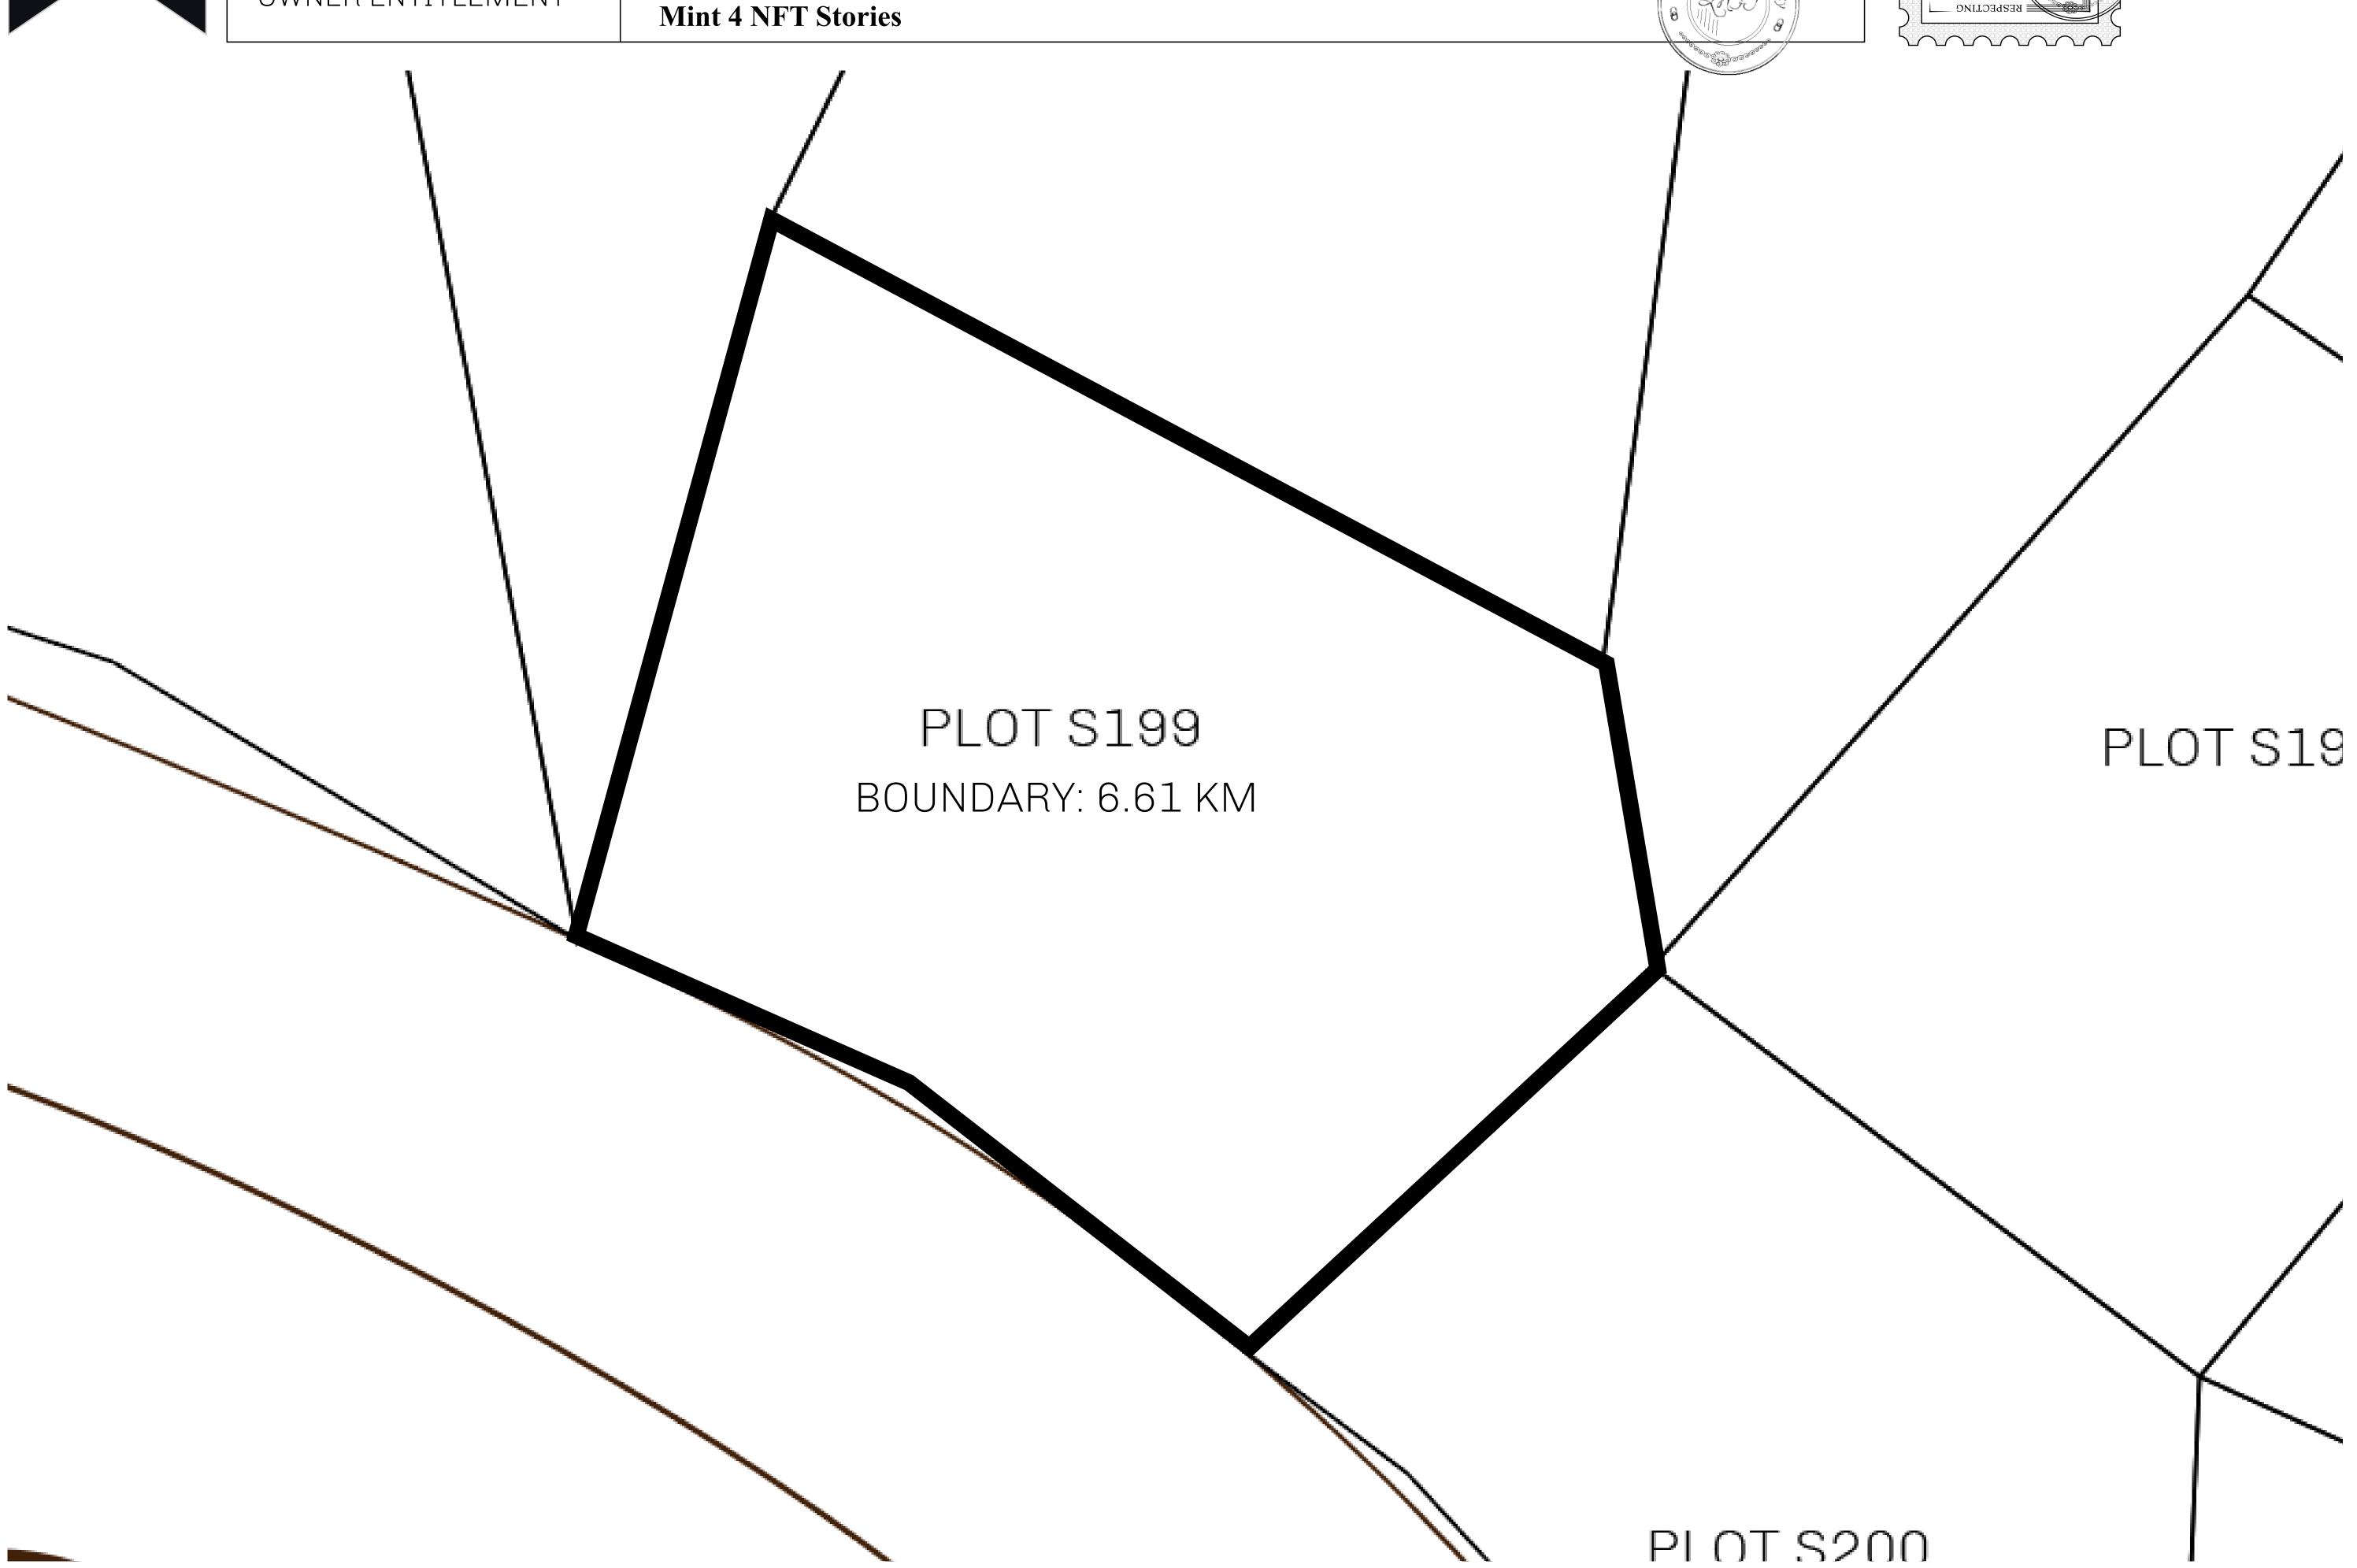

## H.M. LNFT Land Registry

S199-221121

TITLE NUMBER

ADMINISTRATIVE AREA ROYAUM

ROYAUME DE SATOSHI

ISSUED 22 November 2021

SCALE **1/50000** 

OWNER ENTITLEMENT