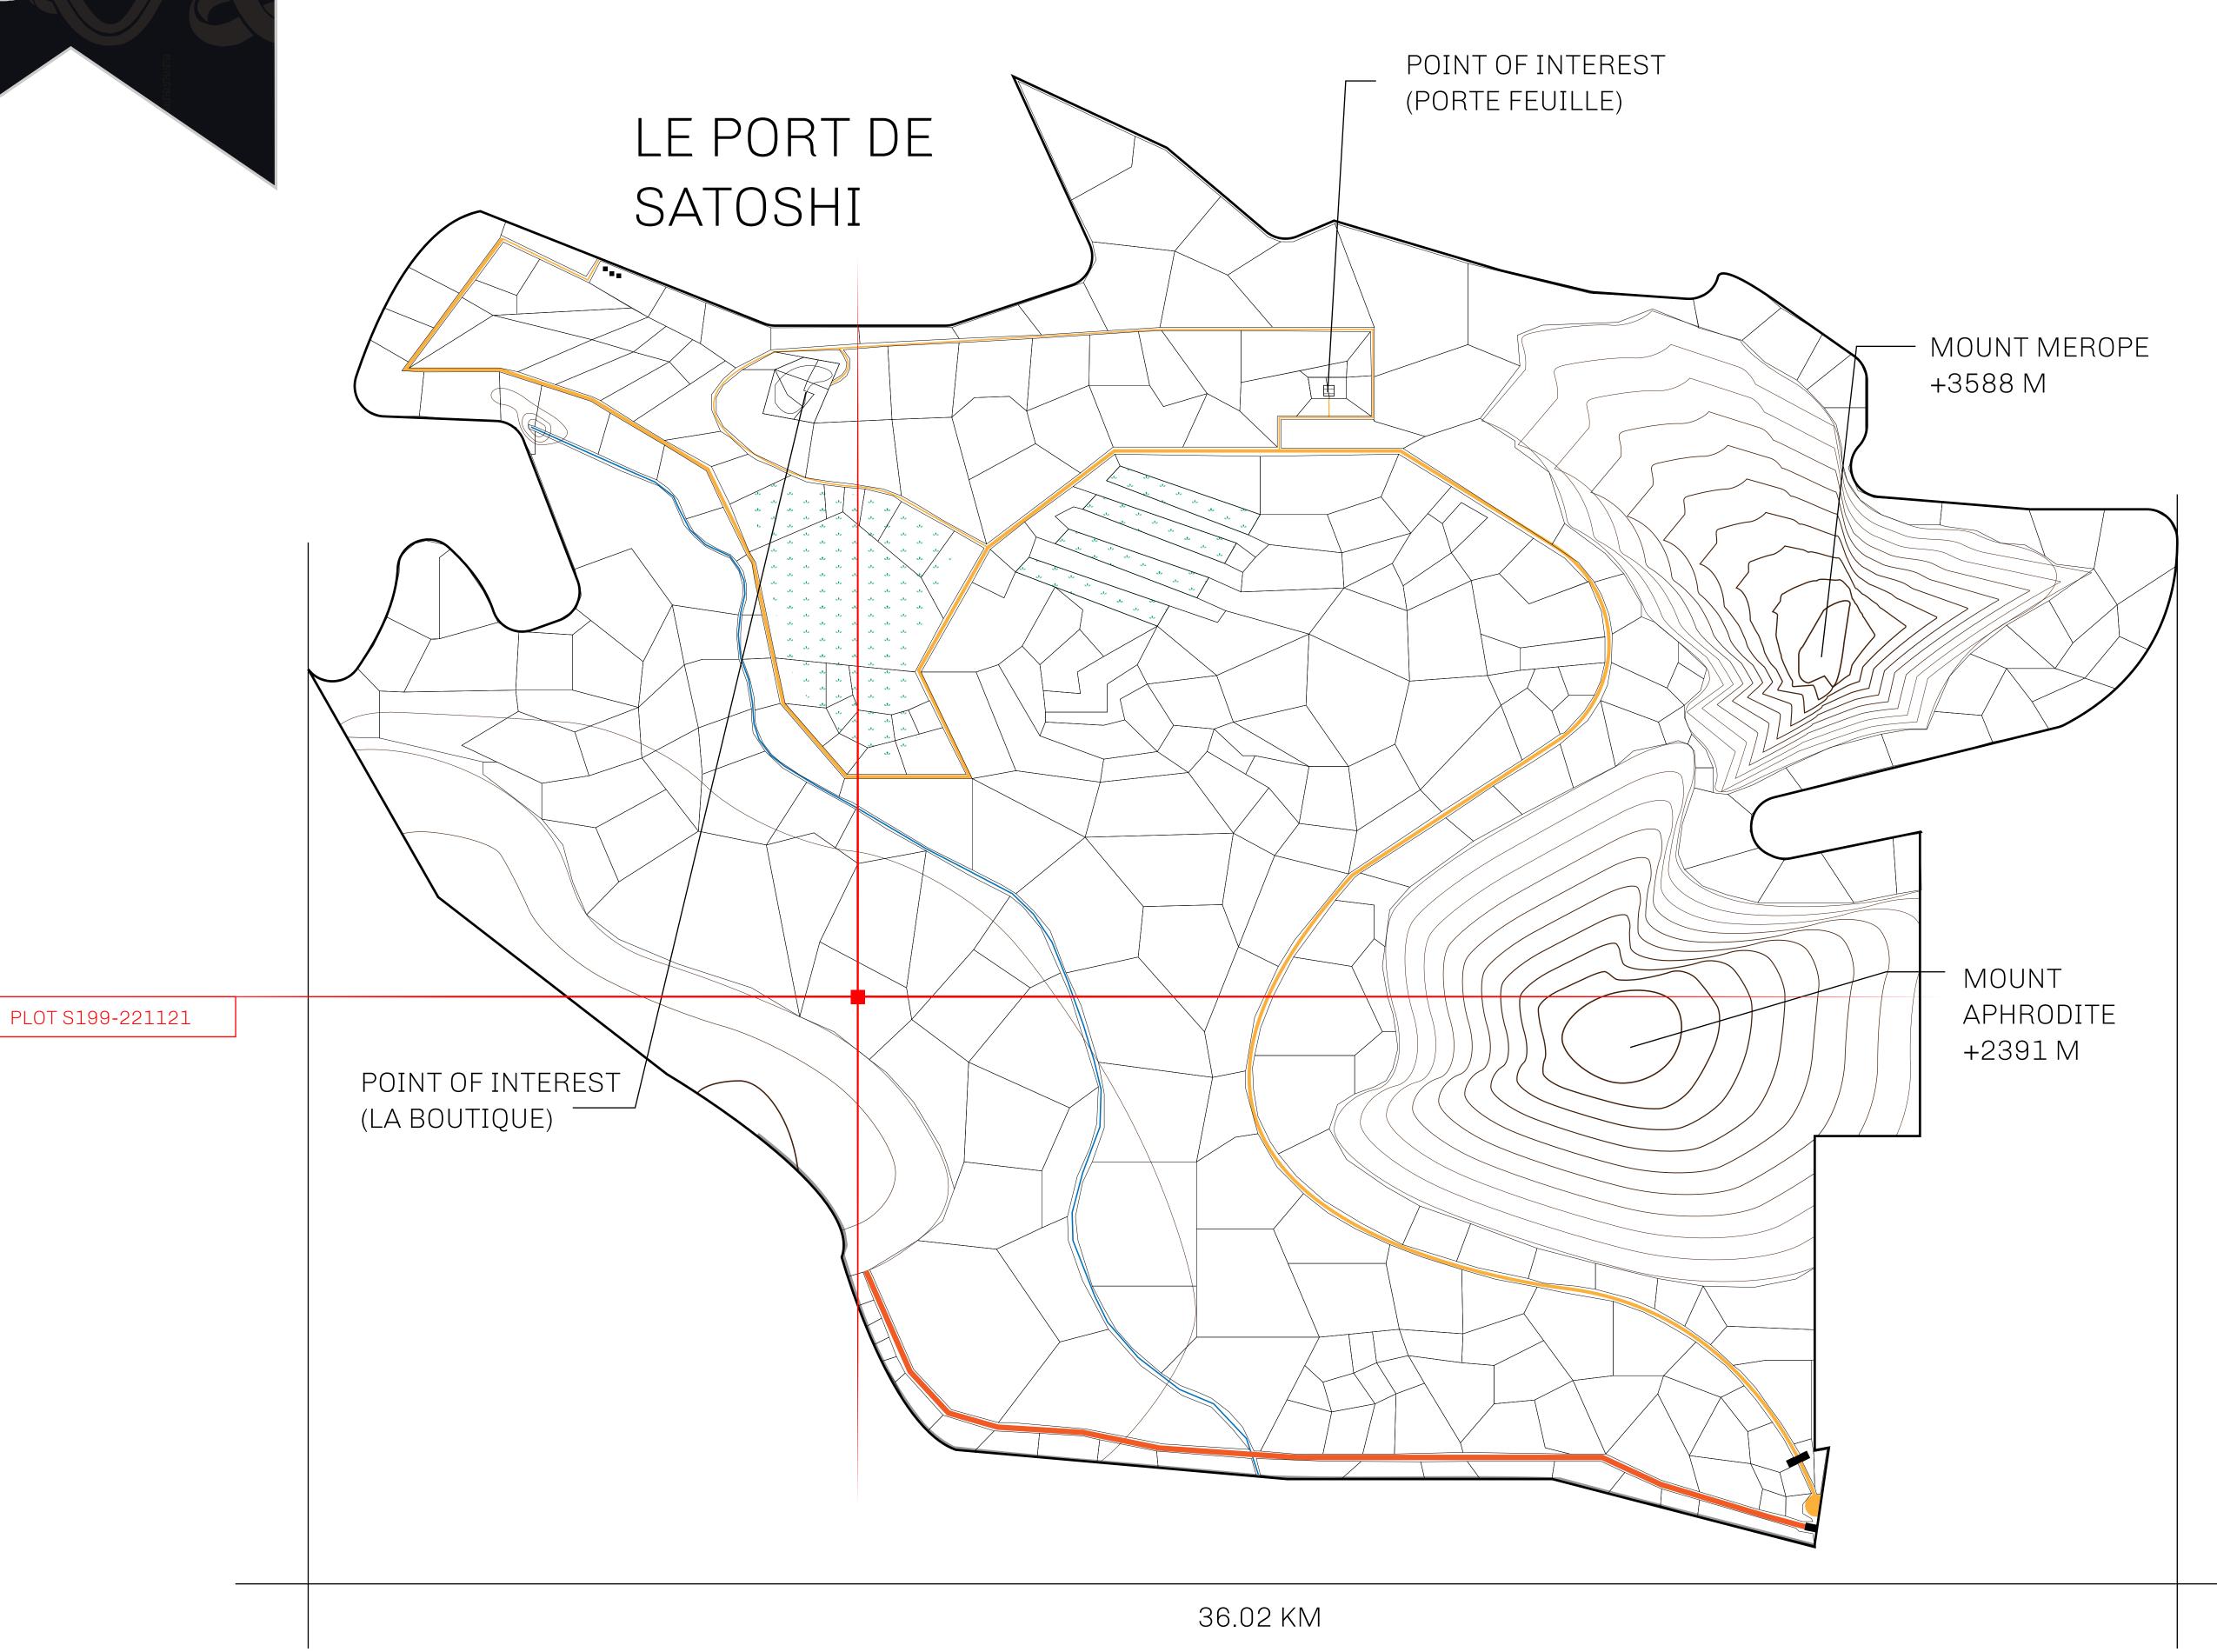

## LES SULTANS

A place of stunning beauty, Le Royaume is known for its exquisite shopping, parks, and grand boulevards. Satoshi's Lounge (the area of La Boutique and Porte Feuille) offers limited-edition and unique items only available for sale in LTT. Land, all sorts of embellishments, and widgets are sold exclusively here. All items are offered first on auction for 24 hours (with a reserve price), and if the reserve is not met, they are listed in a buy-it-now format (reserve price, plus 10%).

## GEOGRAPHY

COASTLINE 131 KM (81.40 MILES)

BORDERS OCEAN, THE GREAT EMPIRE, X BY SL

HIGHEST POINT MOUNT MEROPE +3588 M
LOWEST POINT THE PORT OF SATOSHI 0 M

PLOTS 331 SCALE 1:50000

## H.M. LNFT Land Registry

S199-221121

TITLE NUMBER

ADMINISTRATIVE AREA ROYAUM

ROYAUME DE SATOSHI

ISSUED 22 November 2021

SCALE **1/50000** 

OWNER ENTITLEMENT