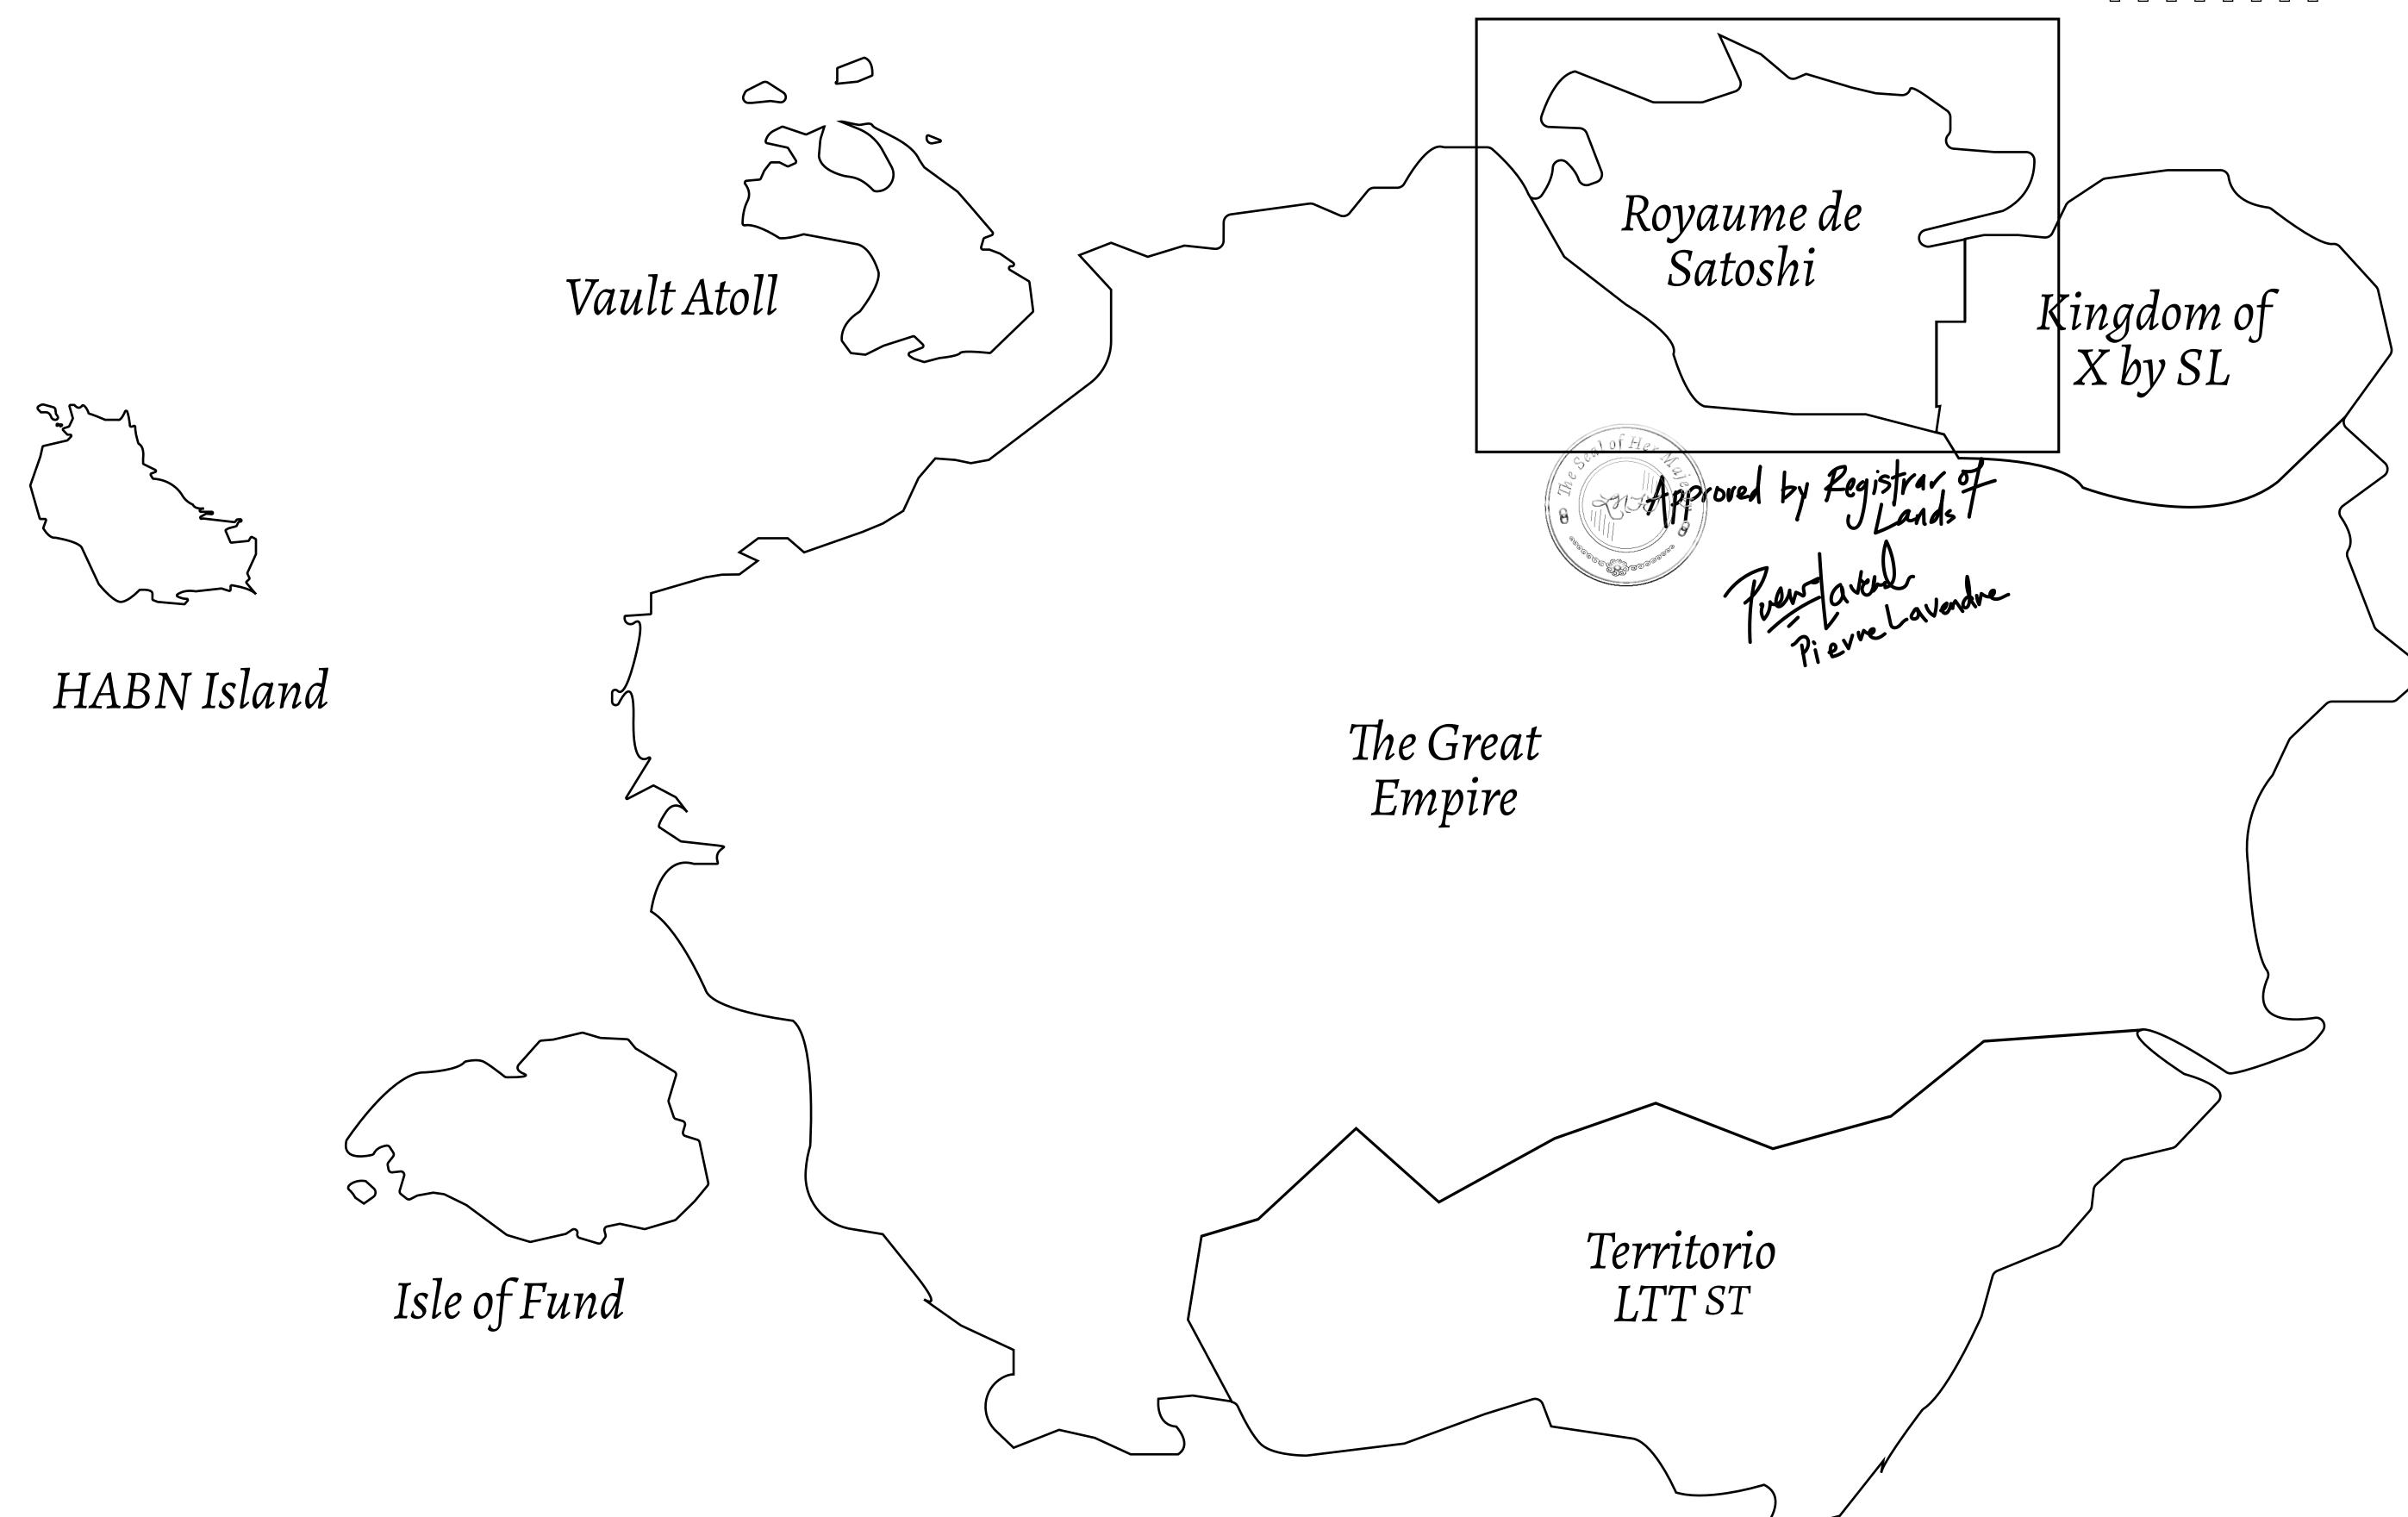

## GEOGRAPHY

COASTLINE 131 KM (81.40 MILES)

BORDERS OCEAN, THE GREAT EMPIRE, X BY SL

HIGHEST POINT MOUNT MEROPE +3588 M
LOWEST POINT THE PORT OF SATOSHI 0 M

PLOTS 331 SCALE 1:50000

## H.M. LNFT Land Registry

S199-221121

TITLE NUMBER

ADMINISTRATIVE AREA ROYAUM

ROYAUME DE SATOSHI

ISSUED 22 November 2021

SCALE **1/50000** 

OWNER ENTITLEMENT