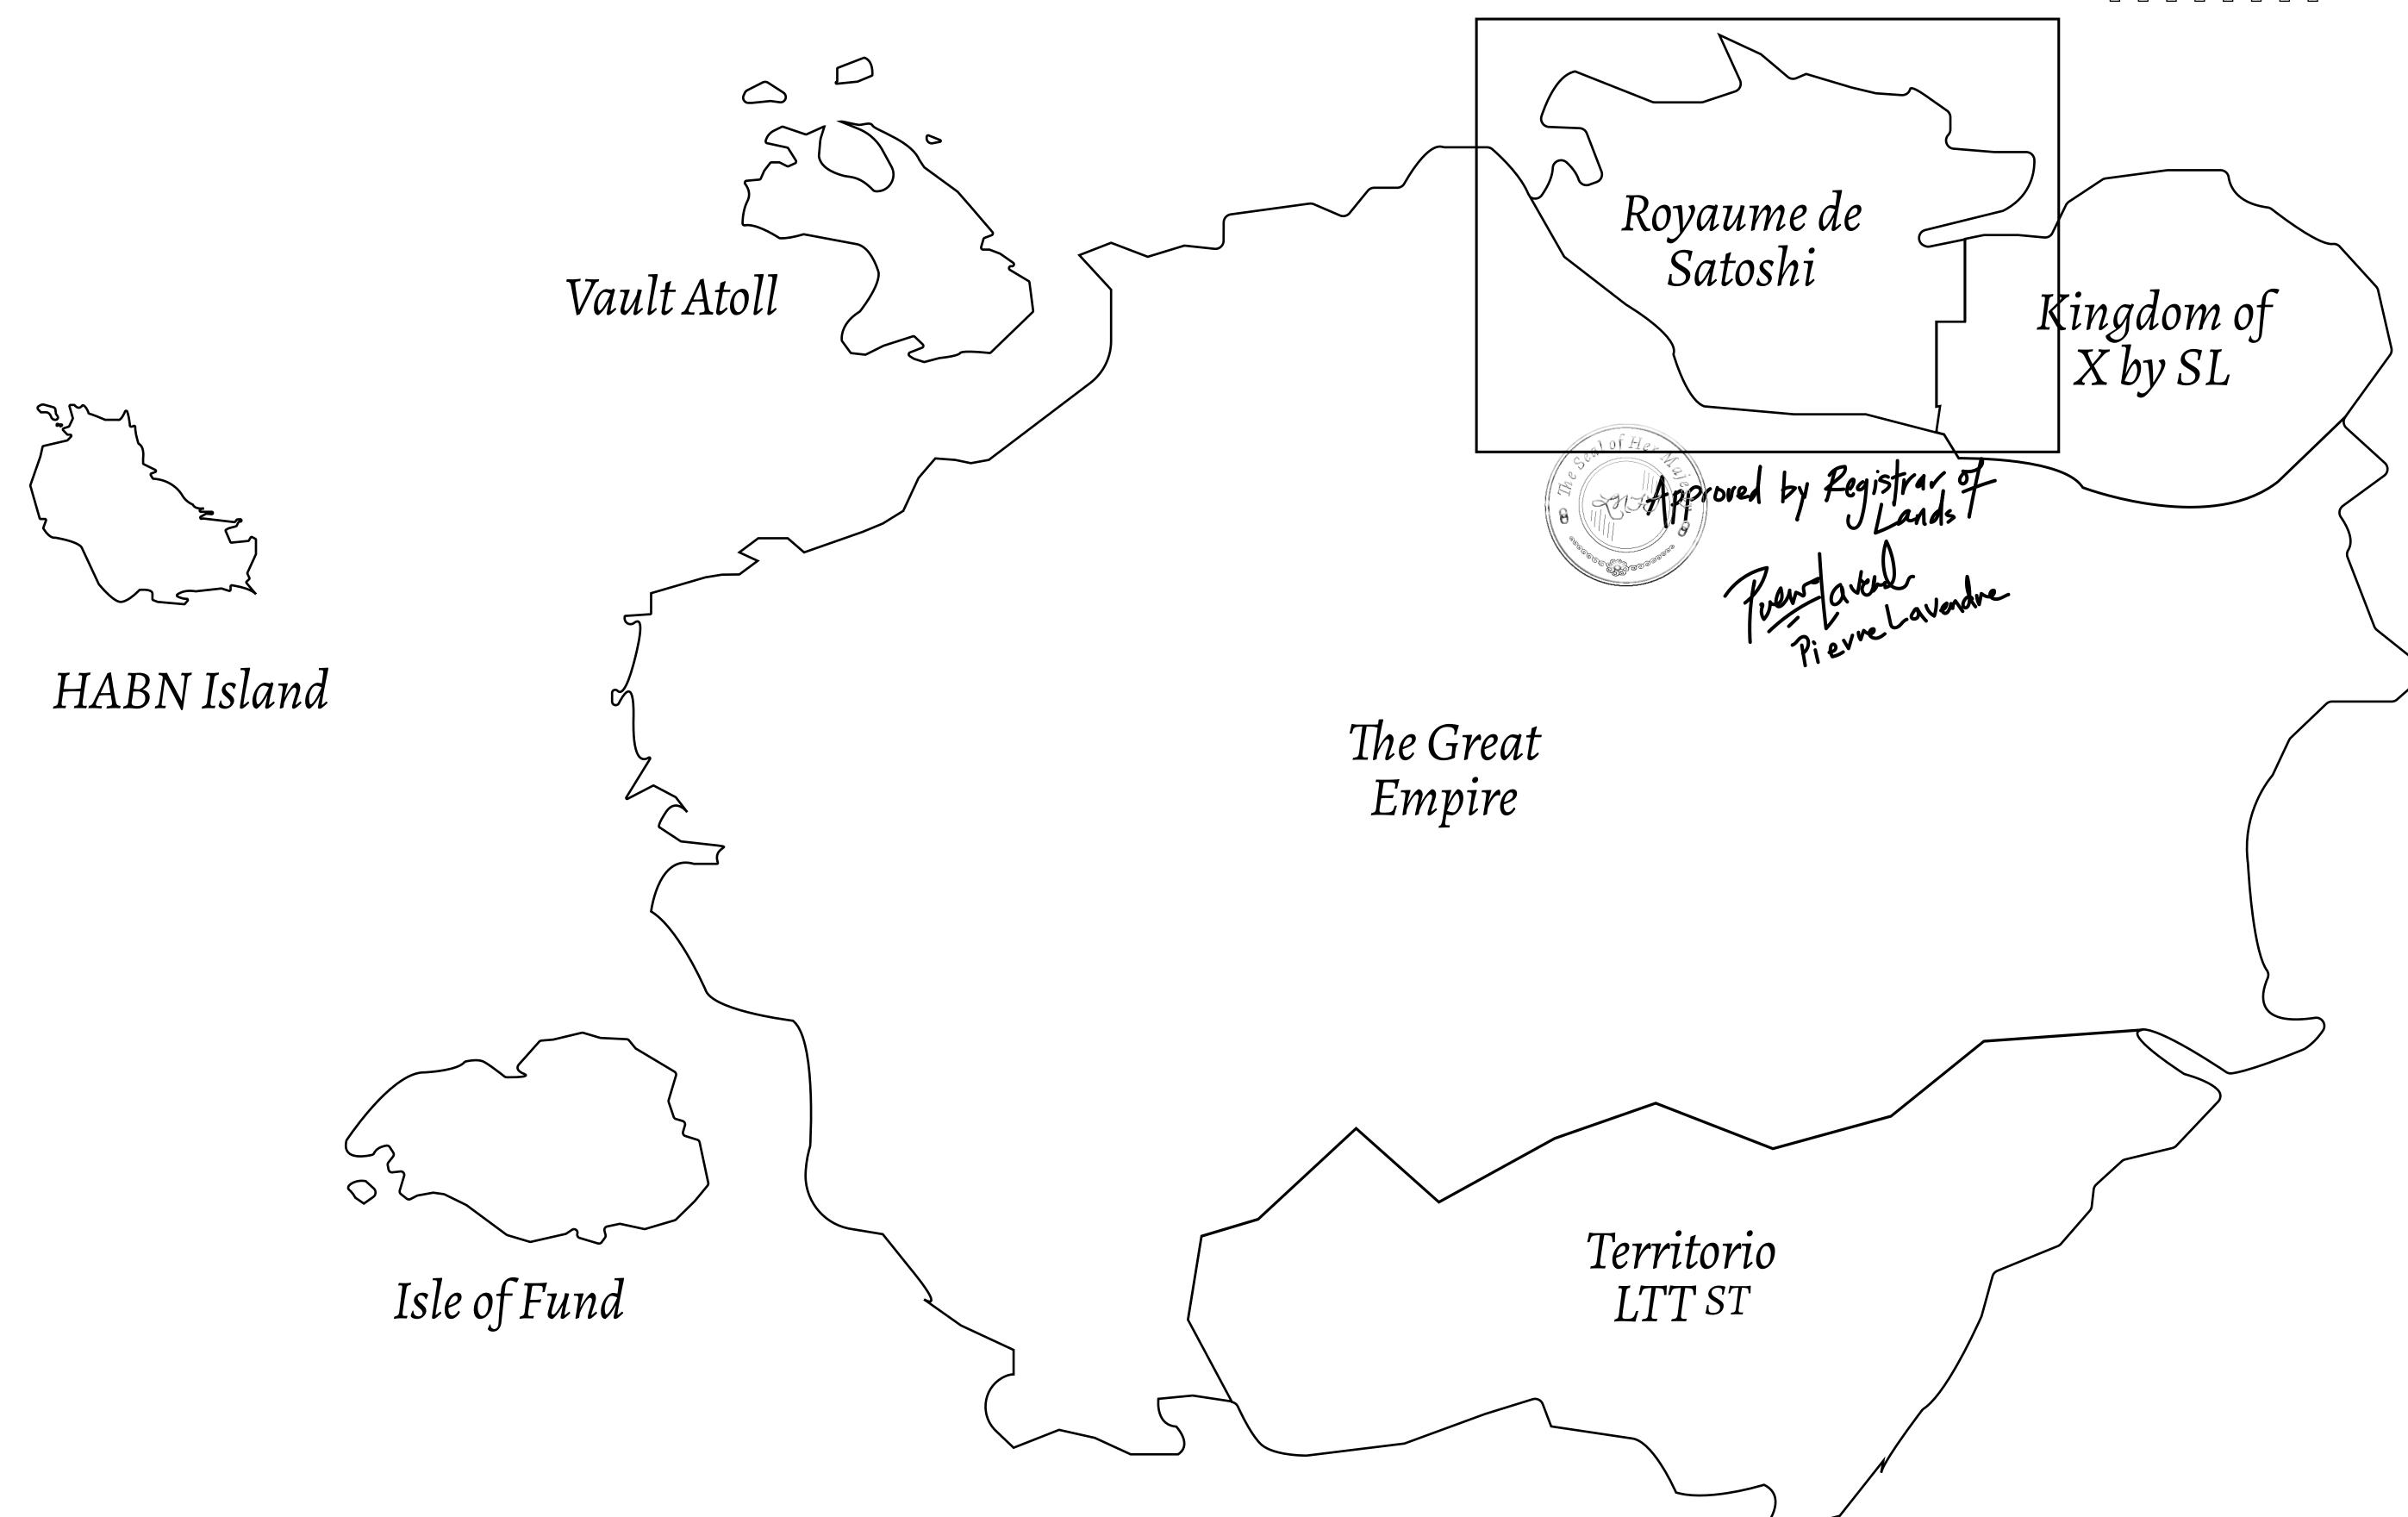

## GEOGRAPHY

COASTLINE 131 KM (81.40 MILES)

BORDERS OCEAN, THE GREAT EMPIRE, X BY SL

HIGHEST POINT MOUNT MEROPE +3588 M
LOWEST POINT THE PORT OF SATOSHI 0 M

PLOTS 331 SCALE 1:50000

## H.M. LNFT Land Registry

S198-221121

TITLE NUMBER

ADMINISTRATIVE AREA

ROYAUME DE SATOSHI

ISSUED 22 November 2021

SCALE **1/50000** 

OWNER ENTITLEMENT