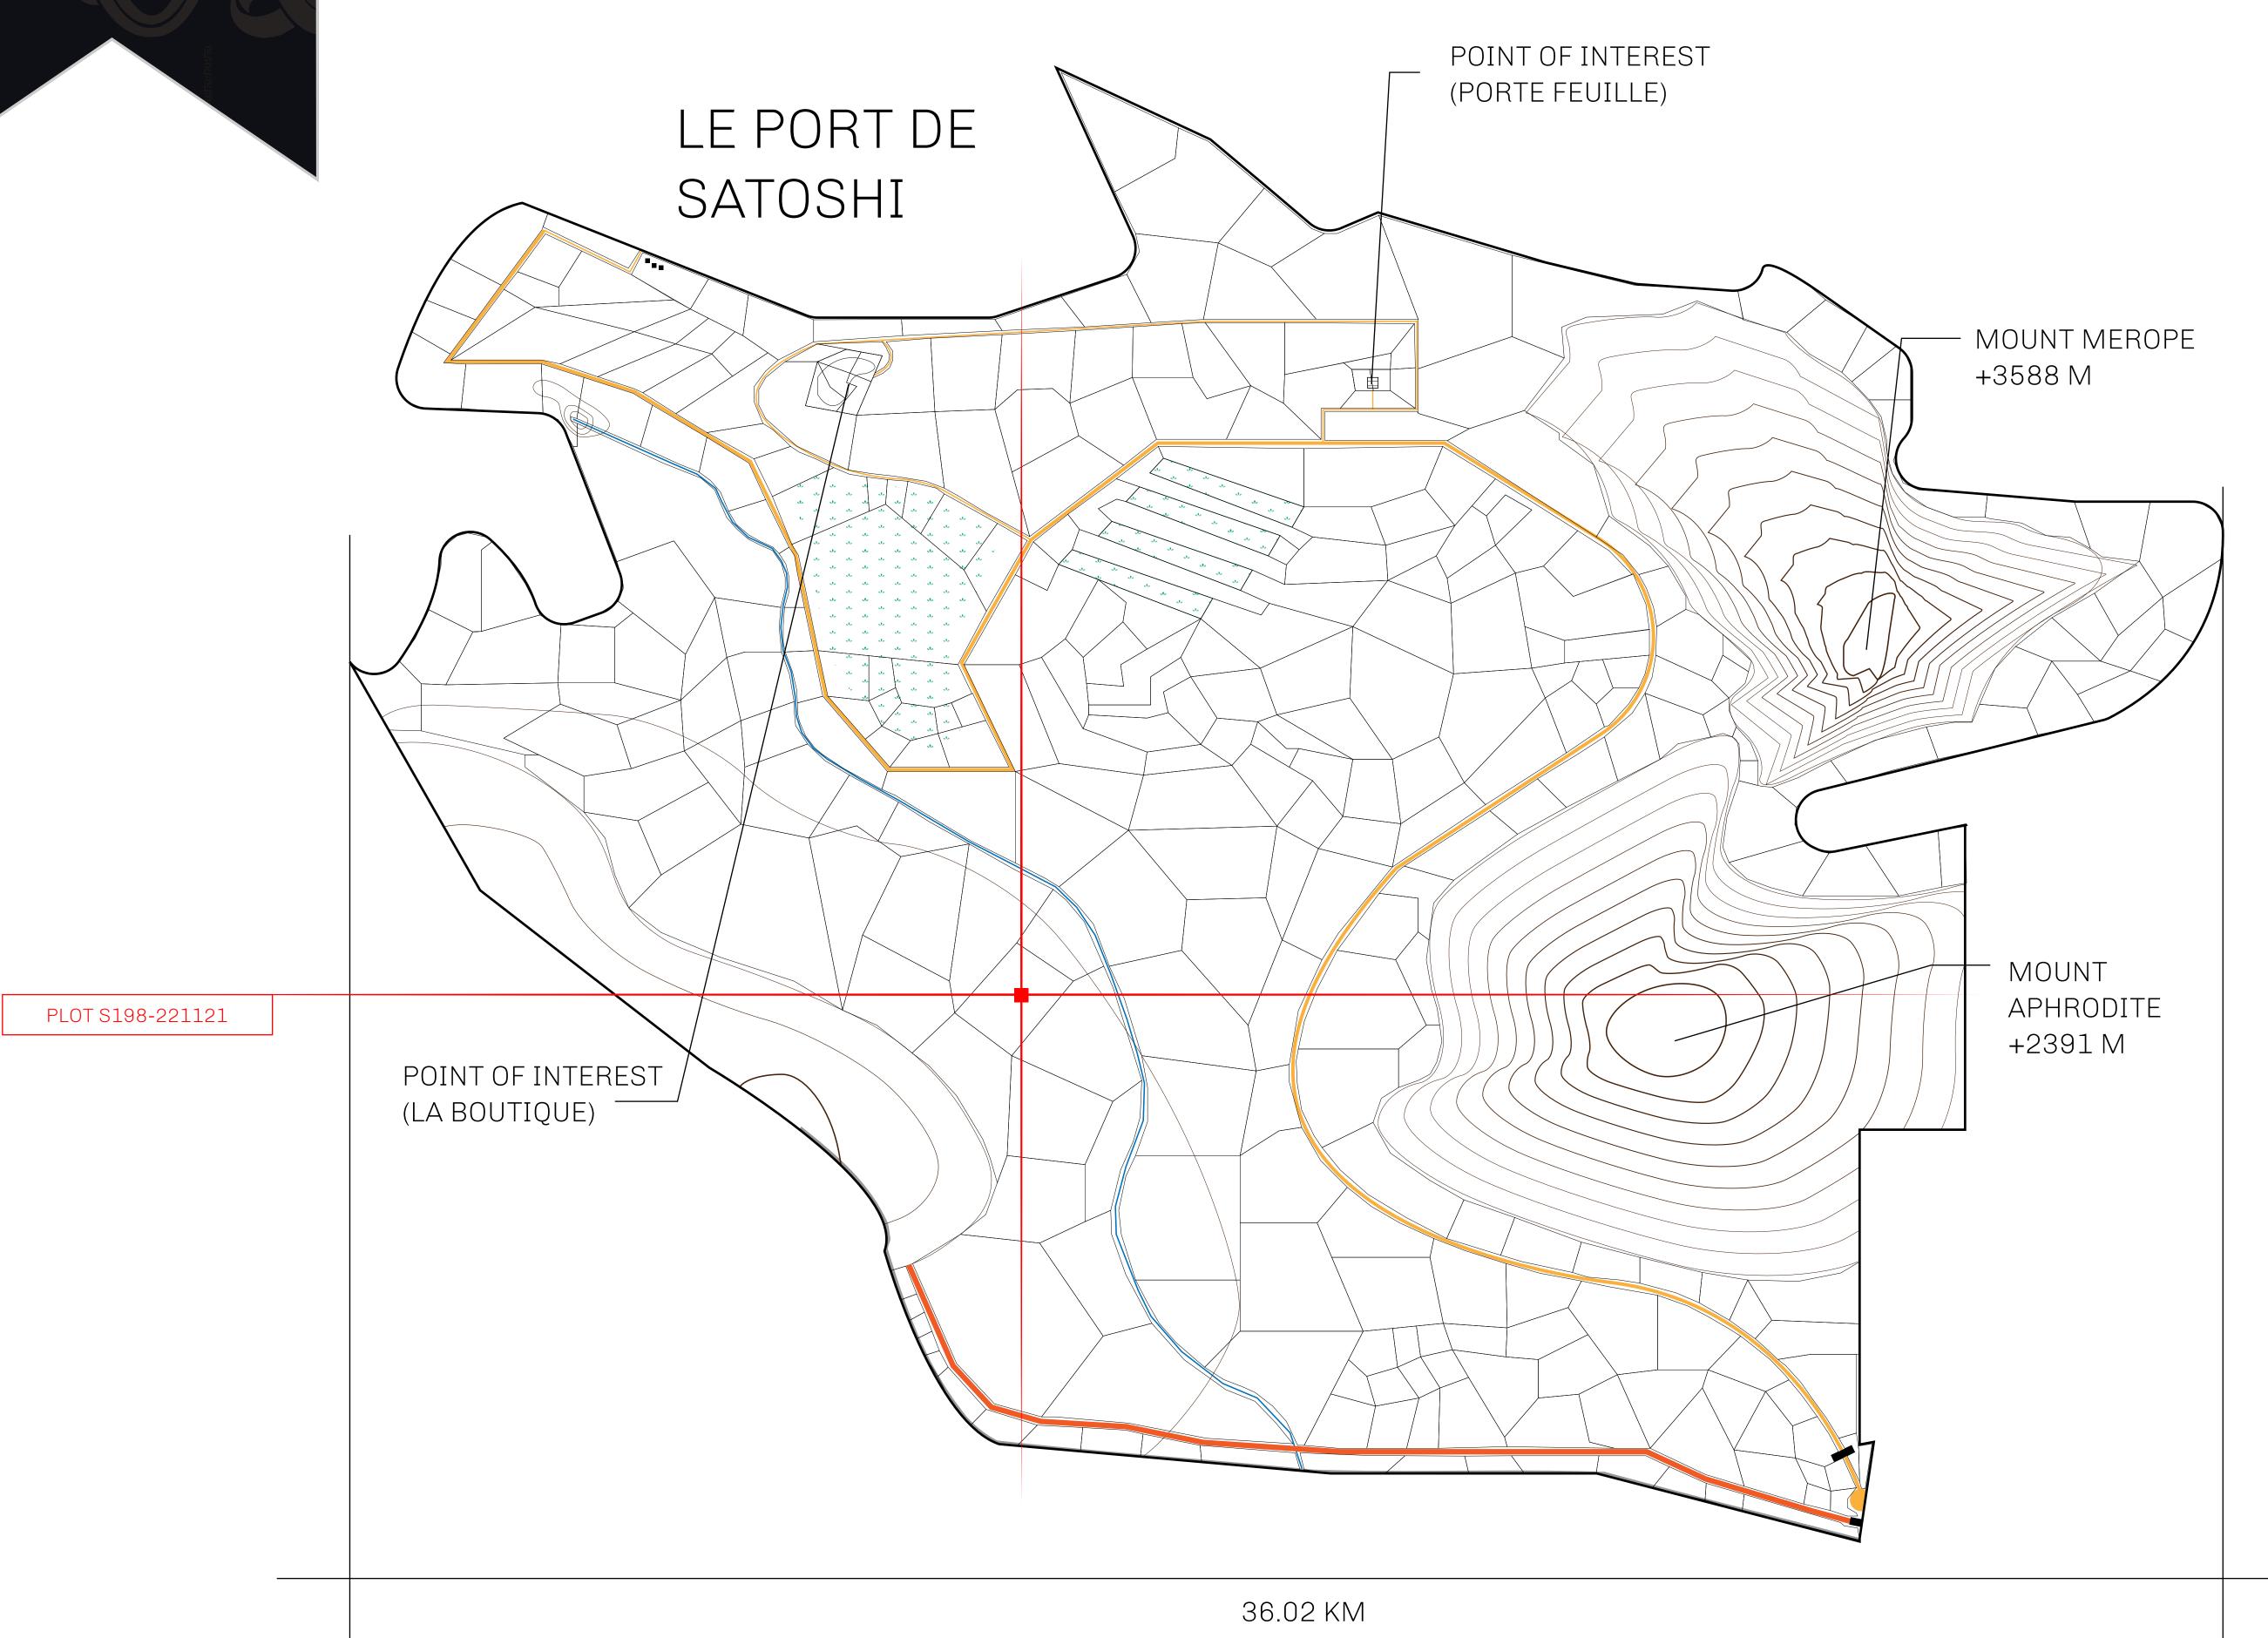

## LES SULTANS

A place of stunning beauty, Le Royaume is known for its exquisite shopping, parks, and grand boulevards. Satoshi's Lounge (the area of La Boutique and Porte Feuille) offers limited-edition and unique items only available for sale in LTT. Land, all sorts of embellishments, and widgets are sold exclusively here. All items are offered first on auction for 24 hours (with a reserve price), and if the reserve is not met, they are listed in a buy-it-now format (reserve price, plus 10%).

## GEOGRAPHY

COASTLINE 131 KM (81.40 MILES)

BORDERS OCEAN, THE GREAT EMPIRE, X BY SL

HIGHEST POINT MOUNT MEROPE +3588 M
LOWEST POINT THE PORT OF SATOSHI 0 M

PLOTS 331 SCALE 1:50000

## H.M. LNFT Land Registry

S198-221121

TITLE NUMBER

ADMINISTRATIVE AREA

ROYAUME DE SATOSHI

ISSUED 22 November 2021

SCALE **1/50000** 

OWNER ENTITLEMENT