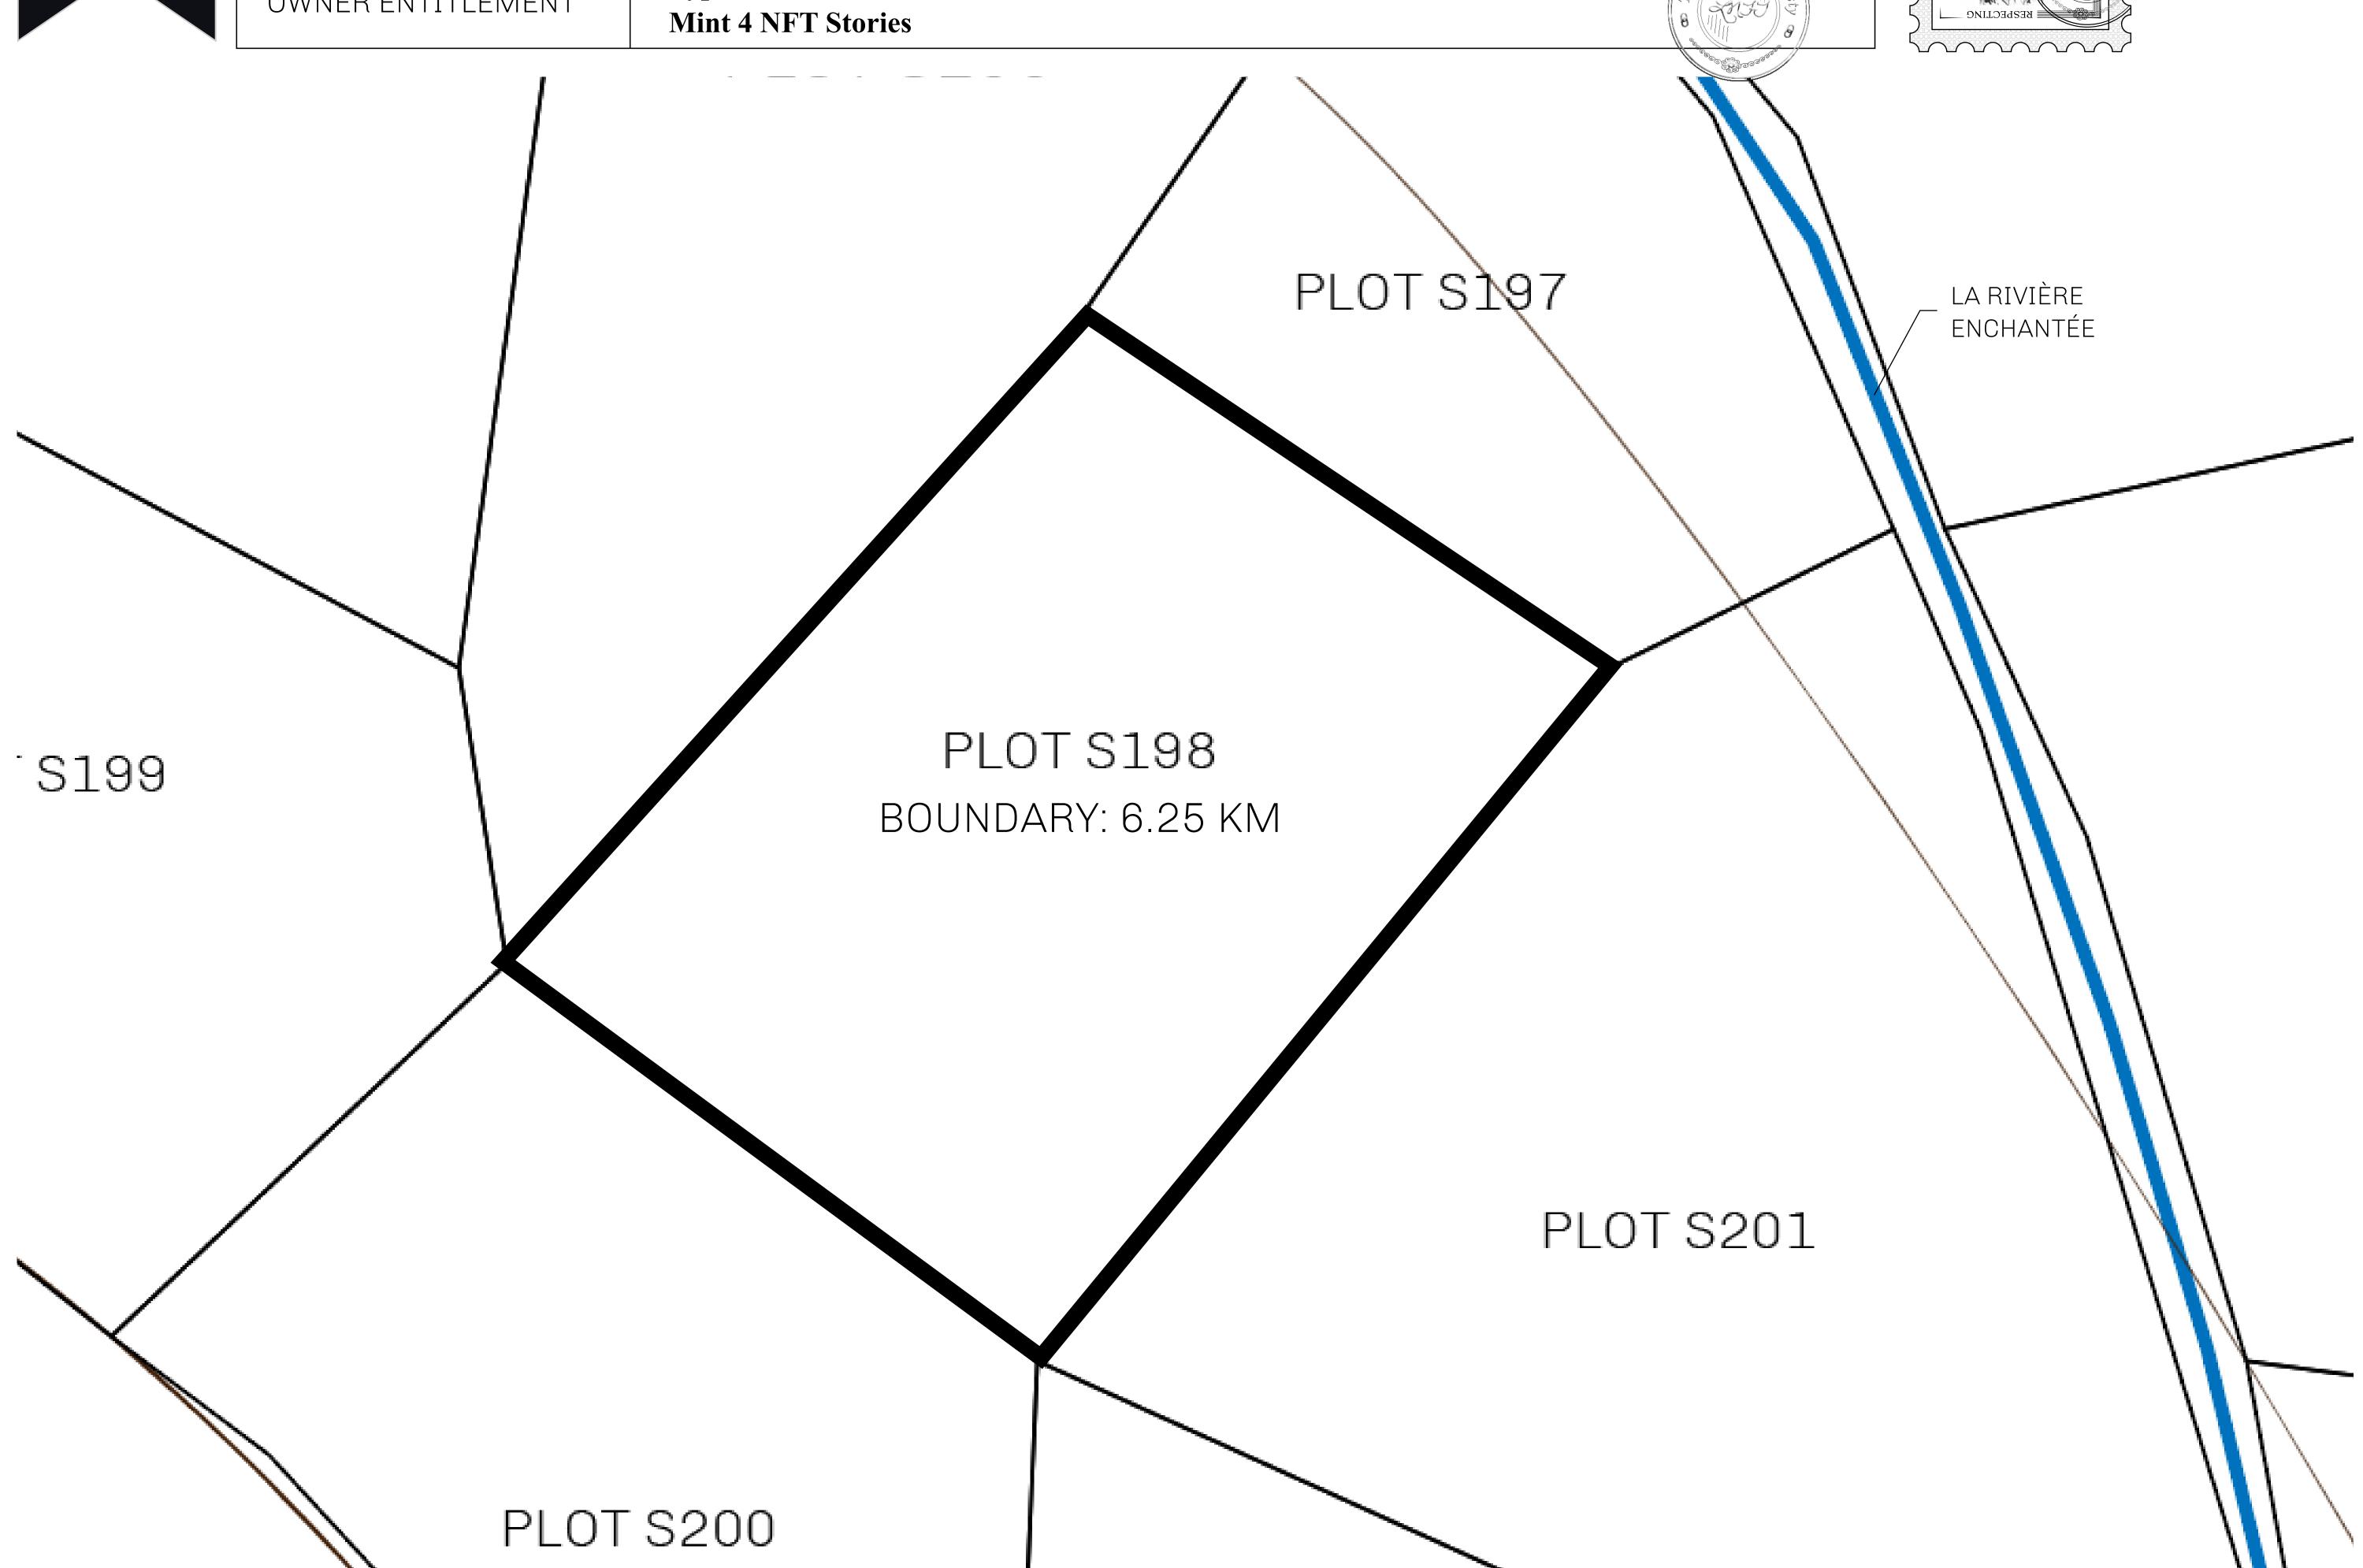

## H.M. LNFT Land Registry

S198-221121

TITLE NUMBER

ADMINISTRATIVE AREA

ROYAUME DE SATOSHI

ISSUED 22 November 2021

SCALE **1/50000** 

OWNER ENTITLEMENT