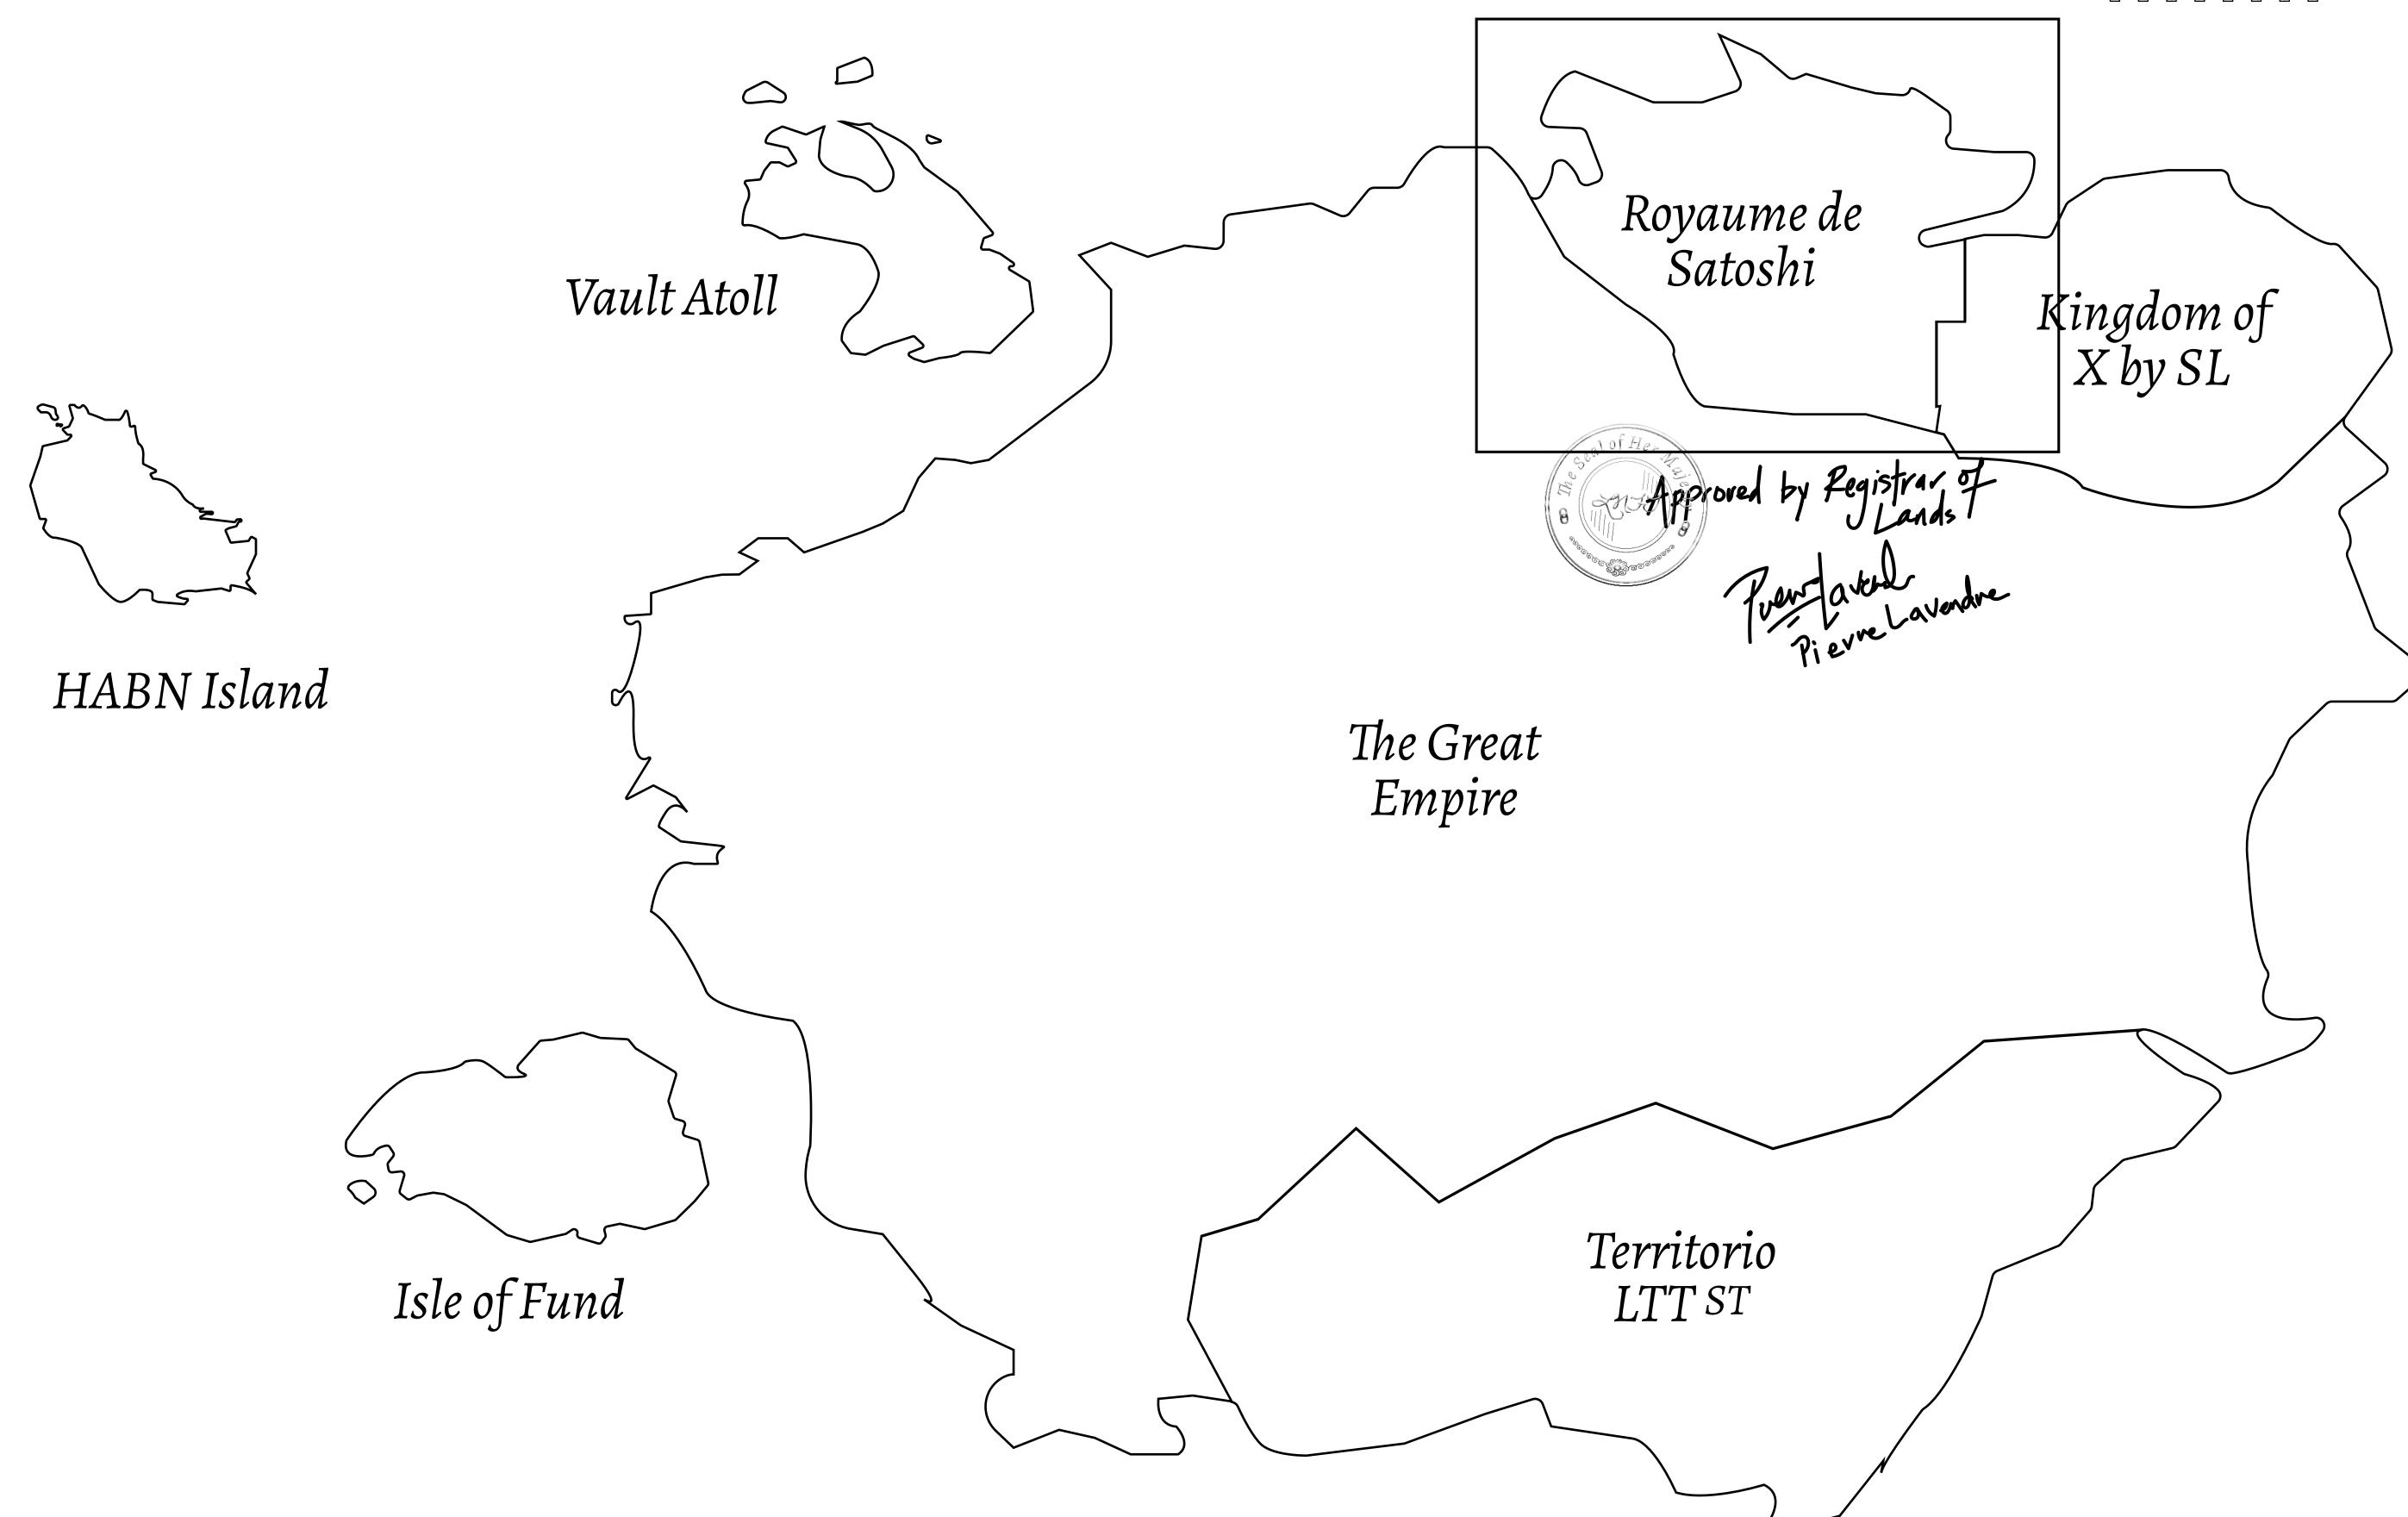

## GEOGRAPHY

COASTLINE 131 KM (81.40 MILES)

BORDERS OCEAN, THE GREAT EMPIRE, X BY SL

HIGHEST POINT MOUNT MEROPE +3588 M
LOWEST POINT THE PORT OF SATOSHI 0 M

PLOTS 331 SCALE 1:50000

## H.M. LNFT Land Registry

S197-221121

TITLE NUMBER

ADMINISTRATIVE AREA

ROYAUME DE SATOSHI

ISSUED 22 November 2021

SCALE **1/50000** 

OWNER ENTITLEMENT