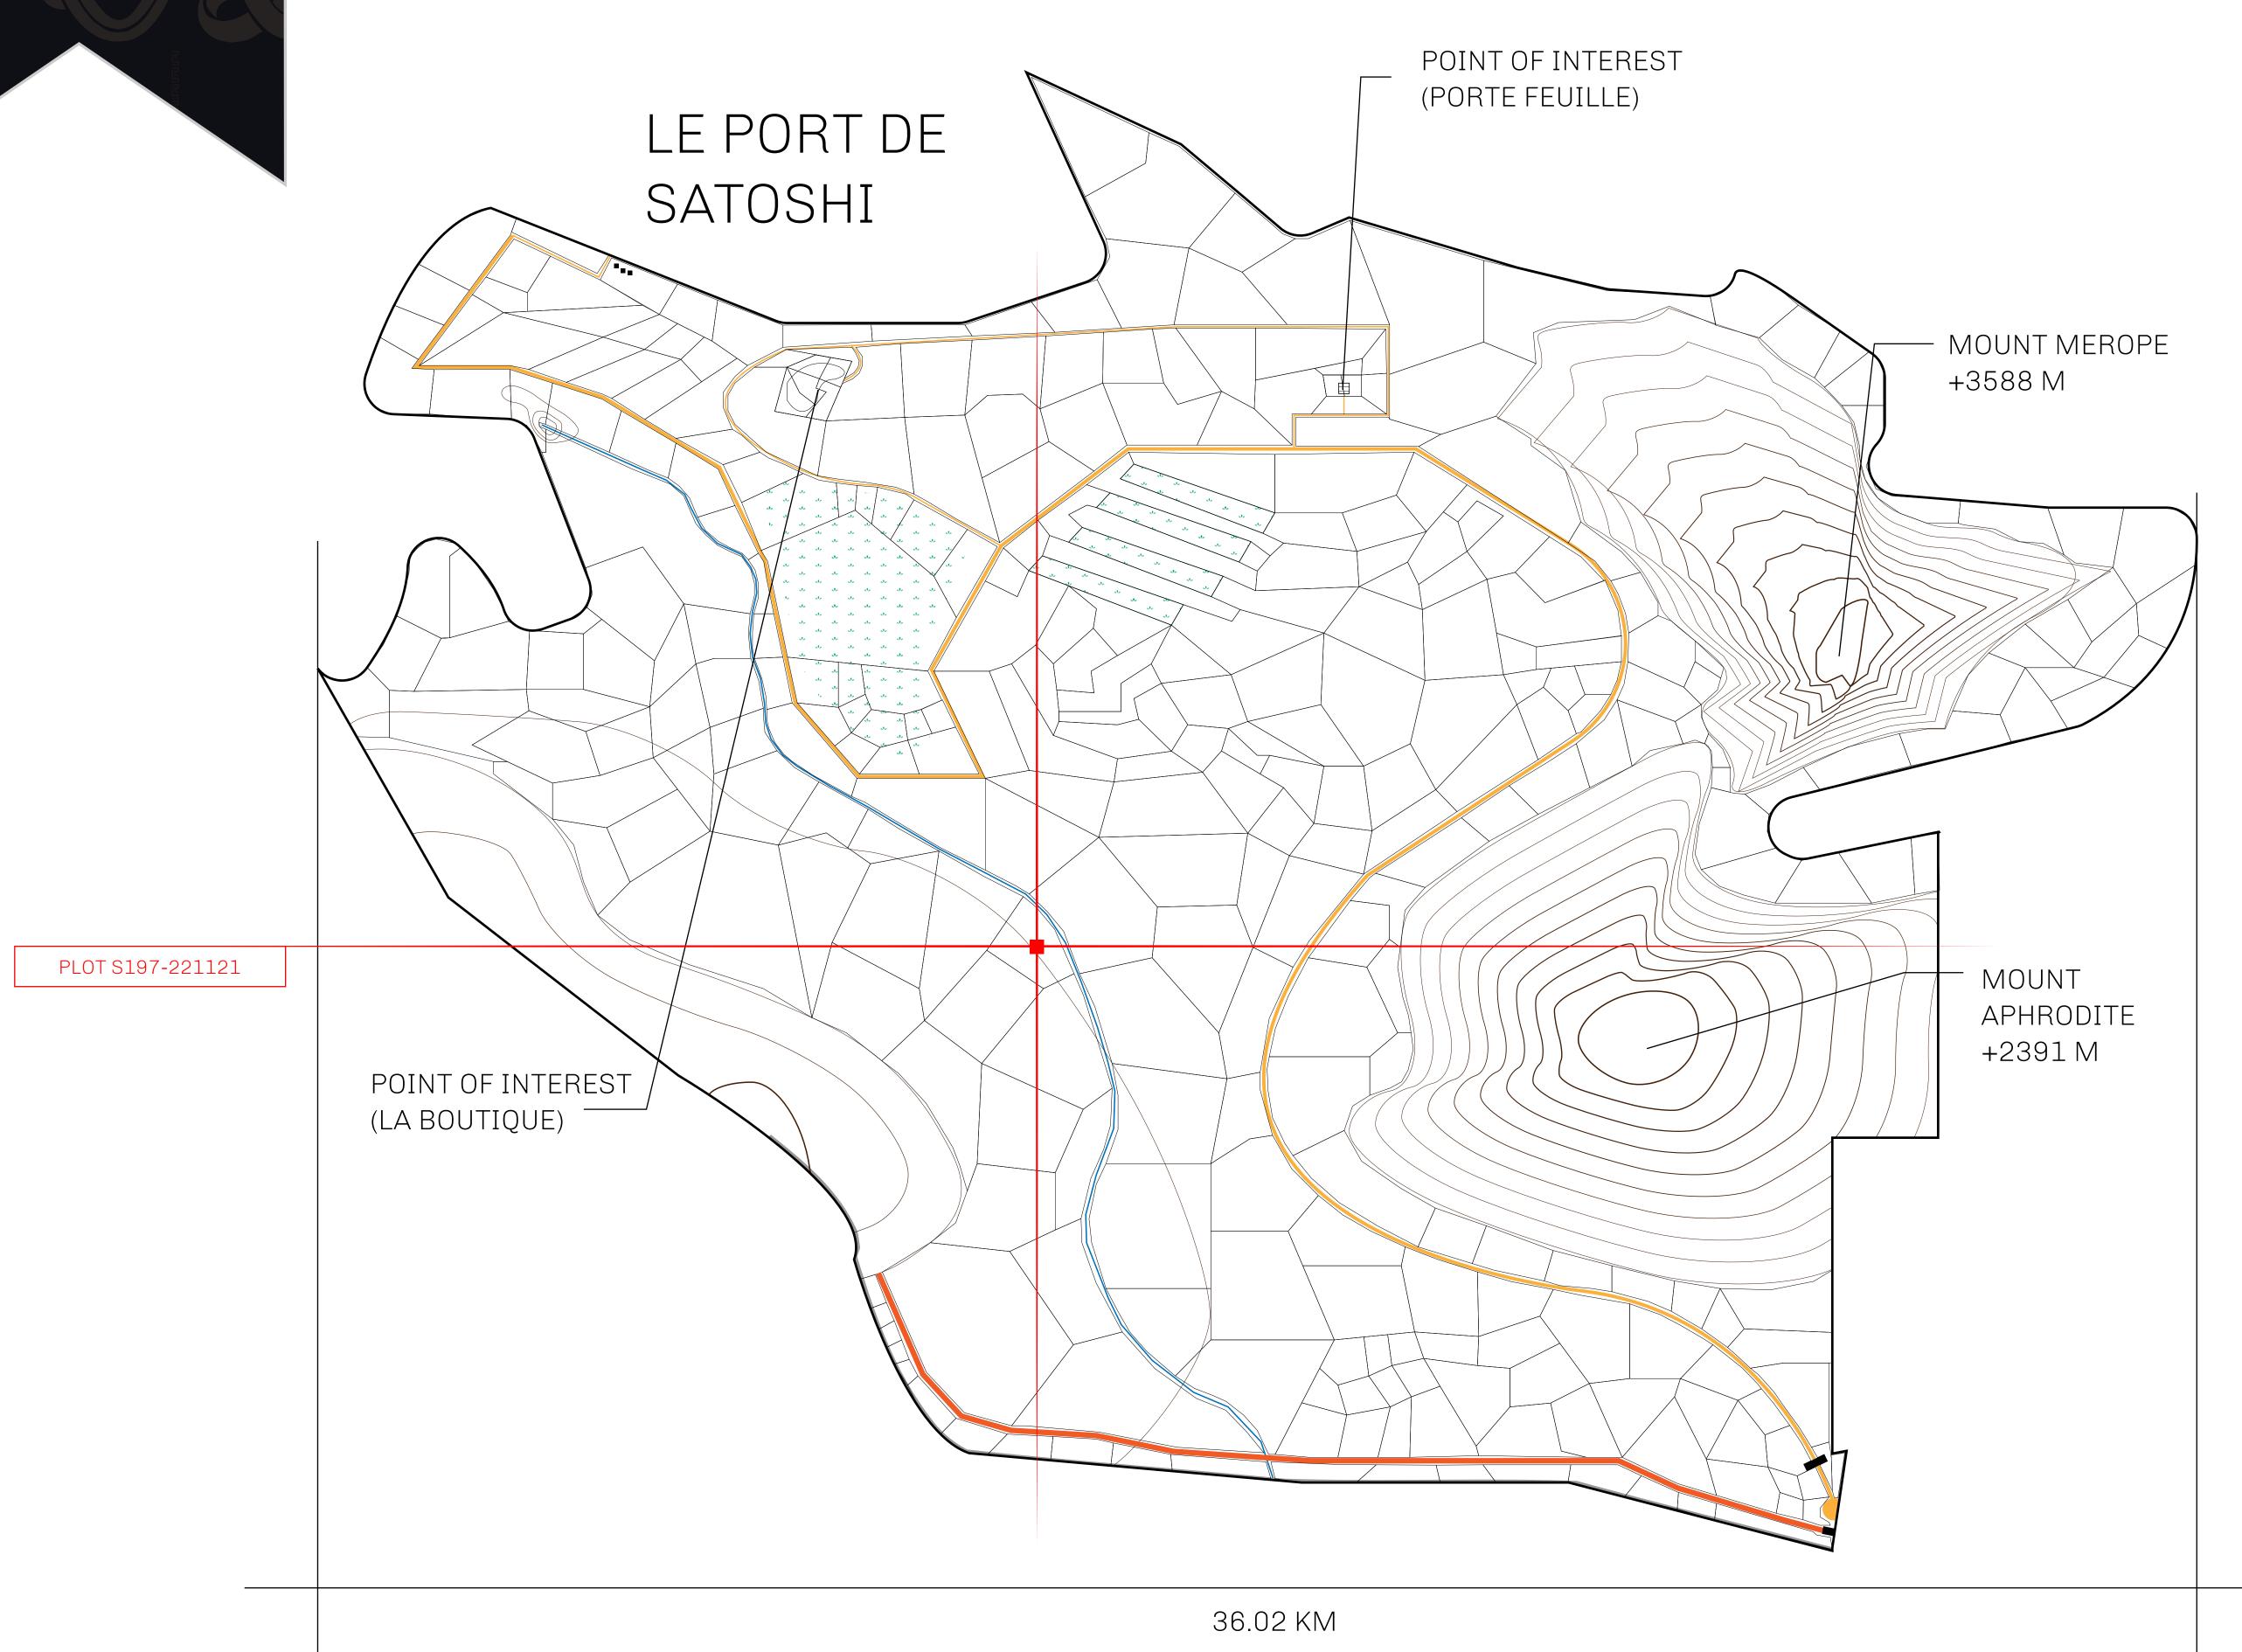

## LES SULTANS

A place of stunning beauty, Le Royaume is known for its exquisite shopping, parks, and grand boulevards. Satoshi's Lounge (the area of La Boutique and Porte Feuille) offers limited-edition and unique items only available for sale in LTT. Land, all sorts of embellishments, and widgets are sold exclusively here. All items are offered first on auction for 24 hours (with a reserve price), and if the reserve is not met, they are listed in a buy-it-now format (reserve price, plus 10%).

## GEOGRAPHY

COASTLINE 131 KM (81.40 MILES)

BORDERS OCEAN, THE GREAT EMPIRE, X BY SL

HIGHEST POINT MOUNT MEROPE +3588 M
LOWEST POINT THE PORT OF SATOSHI 0 M

PLOTS 331 SCALE 1:50000

## H.M. LNFT Land Registry

S197-221121

TITLE NUMBER

ADMINISTRATIVE AREA

ROYAUME DE SATOSHI

ISSUED 22 November 2021

SCALE **1/50000** 

OWNER ENTITLEMENT