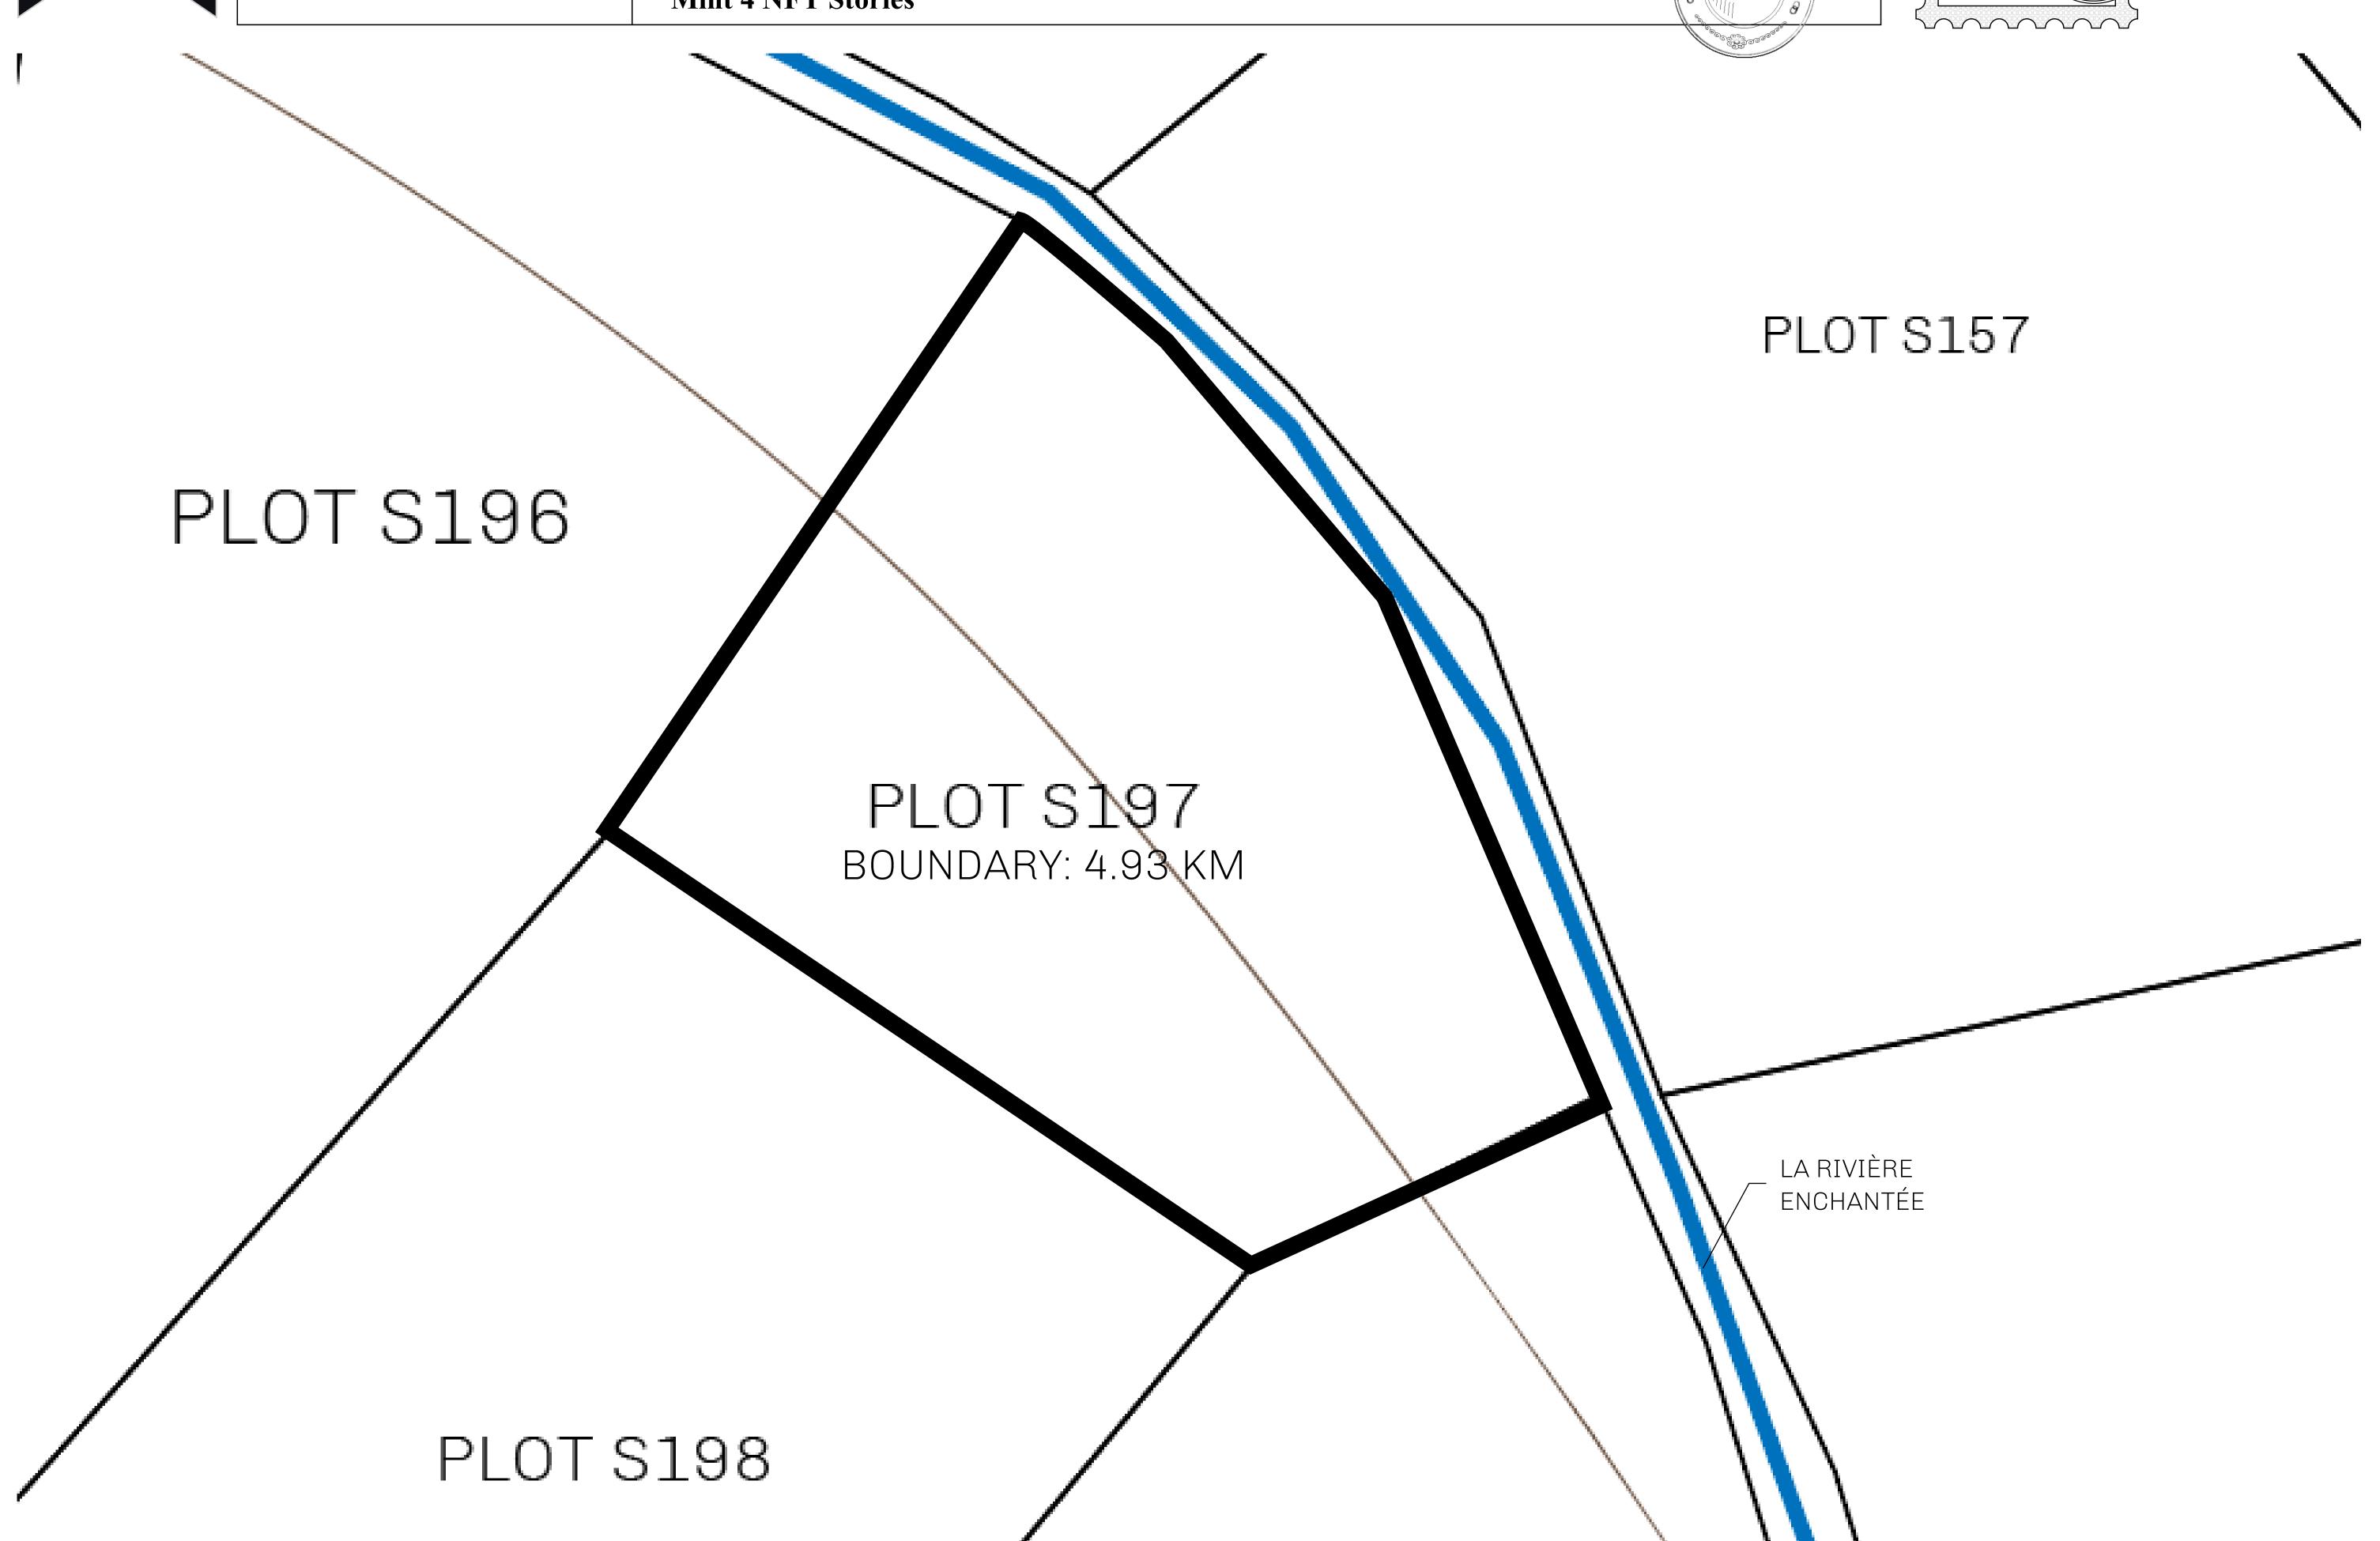

## H.M. LNFT Land Registry

S197-221121

TITLE NUMBER

ADMINISTRATIVE AREA

ROYAUME DE SATOSHI

ISSUED 22 November 2021

SCALE **1/50000** 

OWNER ENTITLEMENT