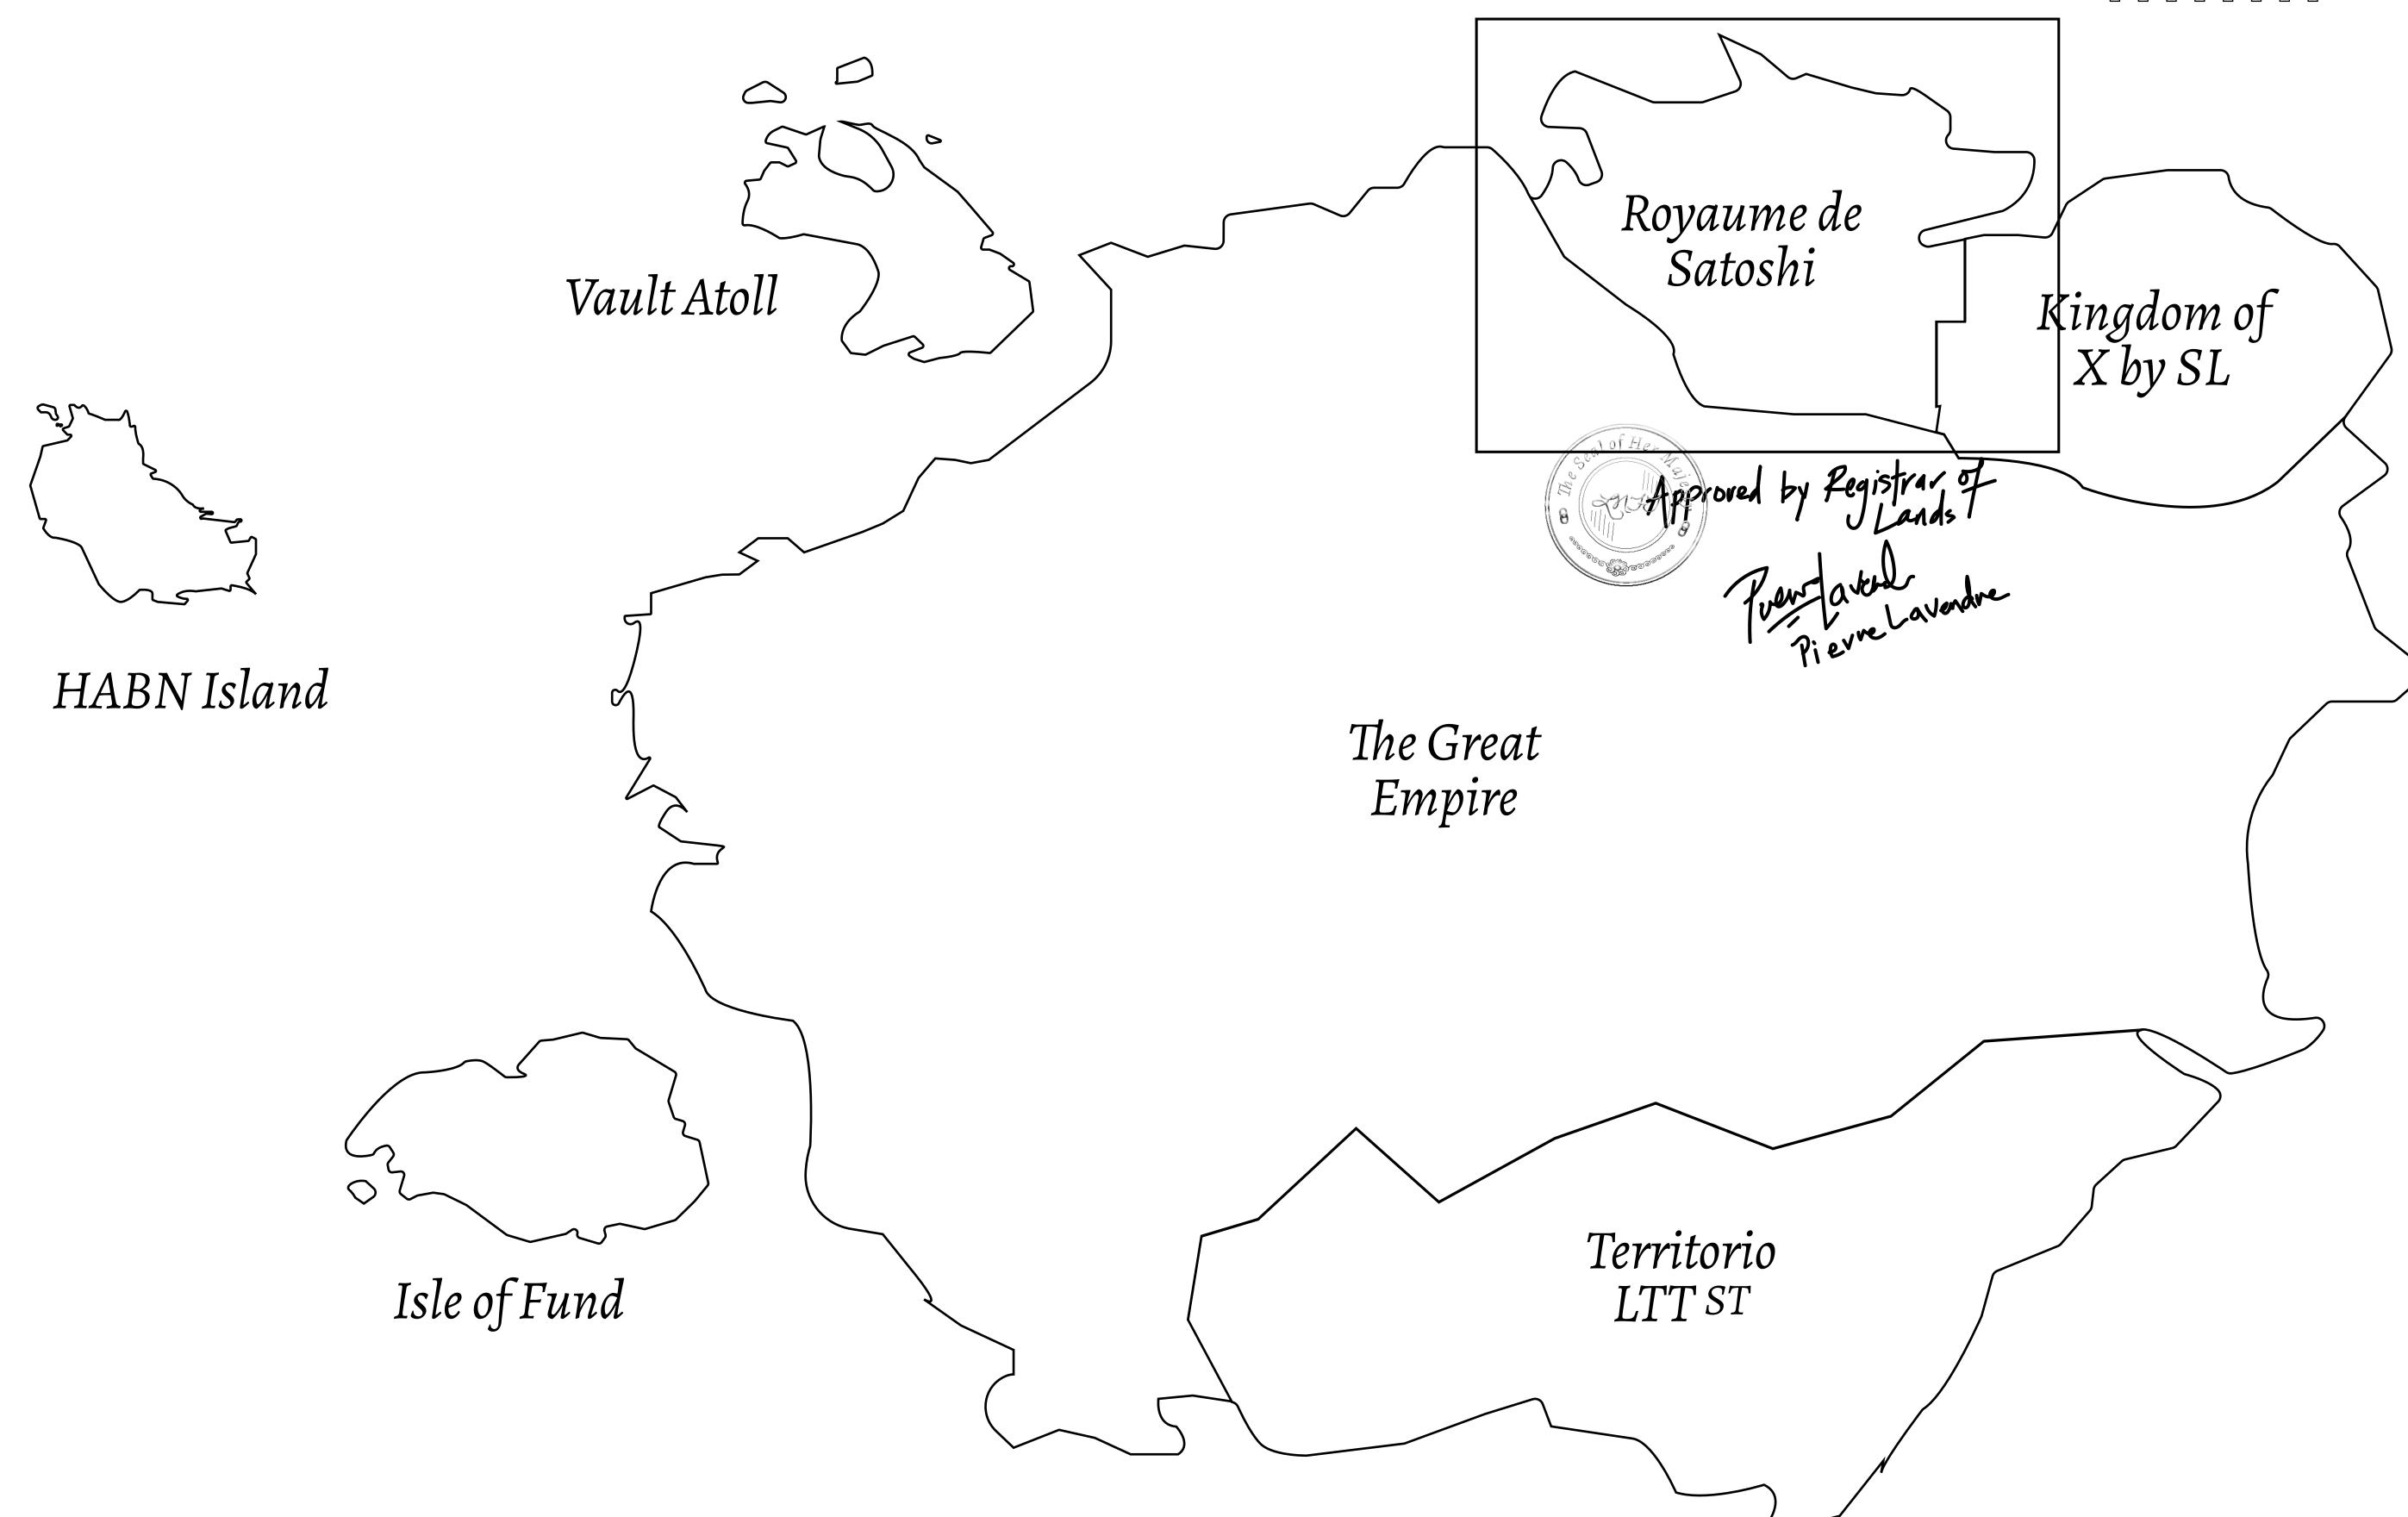

## GEOGRAPHY

COASTLINE 131 KM (81.40 MILES)

BORDERS OCEAN, THE GREAT EMPIRE, X BY SL

HIGHEST POINT MOUNT MEROPE +3588 M
LOWEST POINT THE PORT OF SATOSHI 0 M

PLOTS 331 SCALE 1:50000

## H.M. LNFT Land Registry

S196-221121

TITLE NUMBER

ADMINISTRATIVE AREA

ROYAUME DE SATOSHI

ISSUED 22 November 2021

SCALE **1/50000** 

OWNER ENTITLEMENT