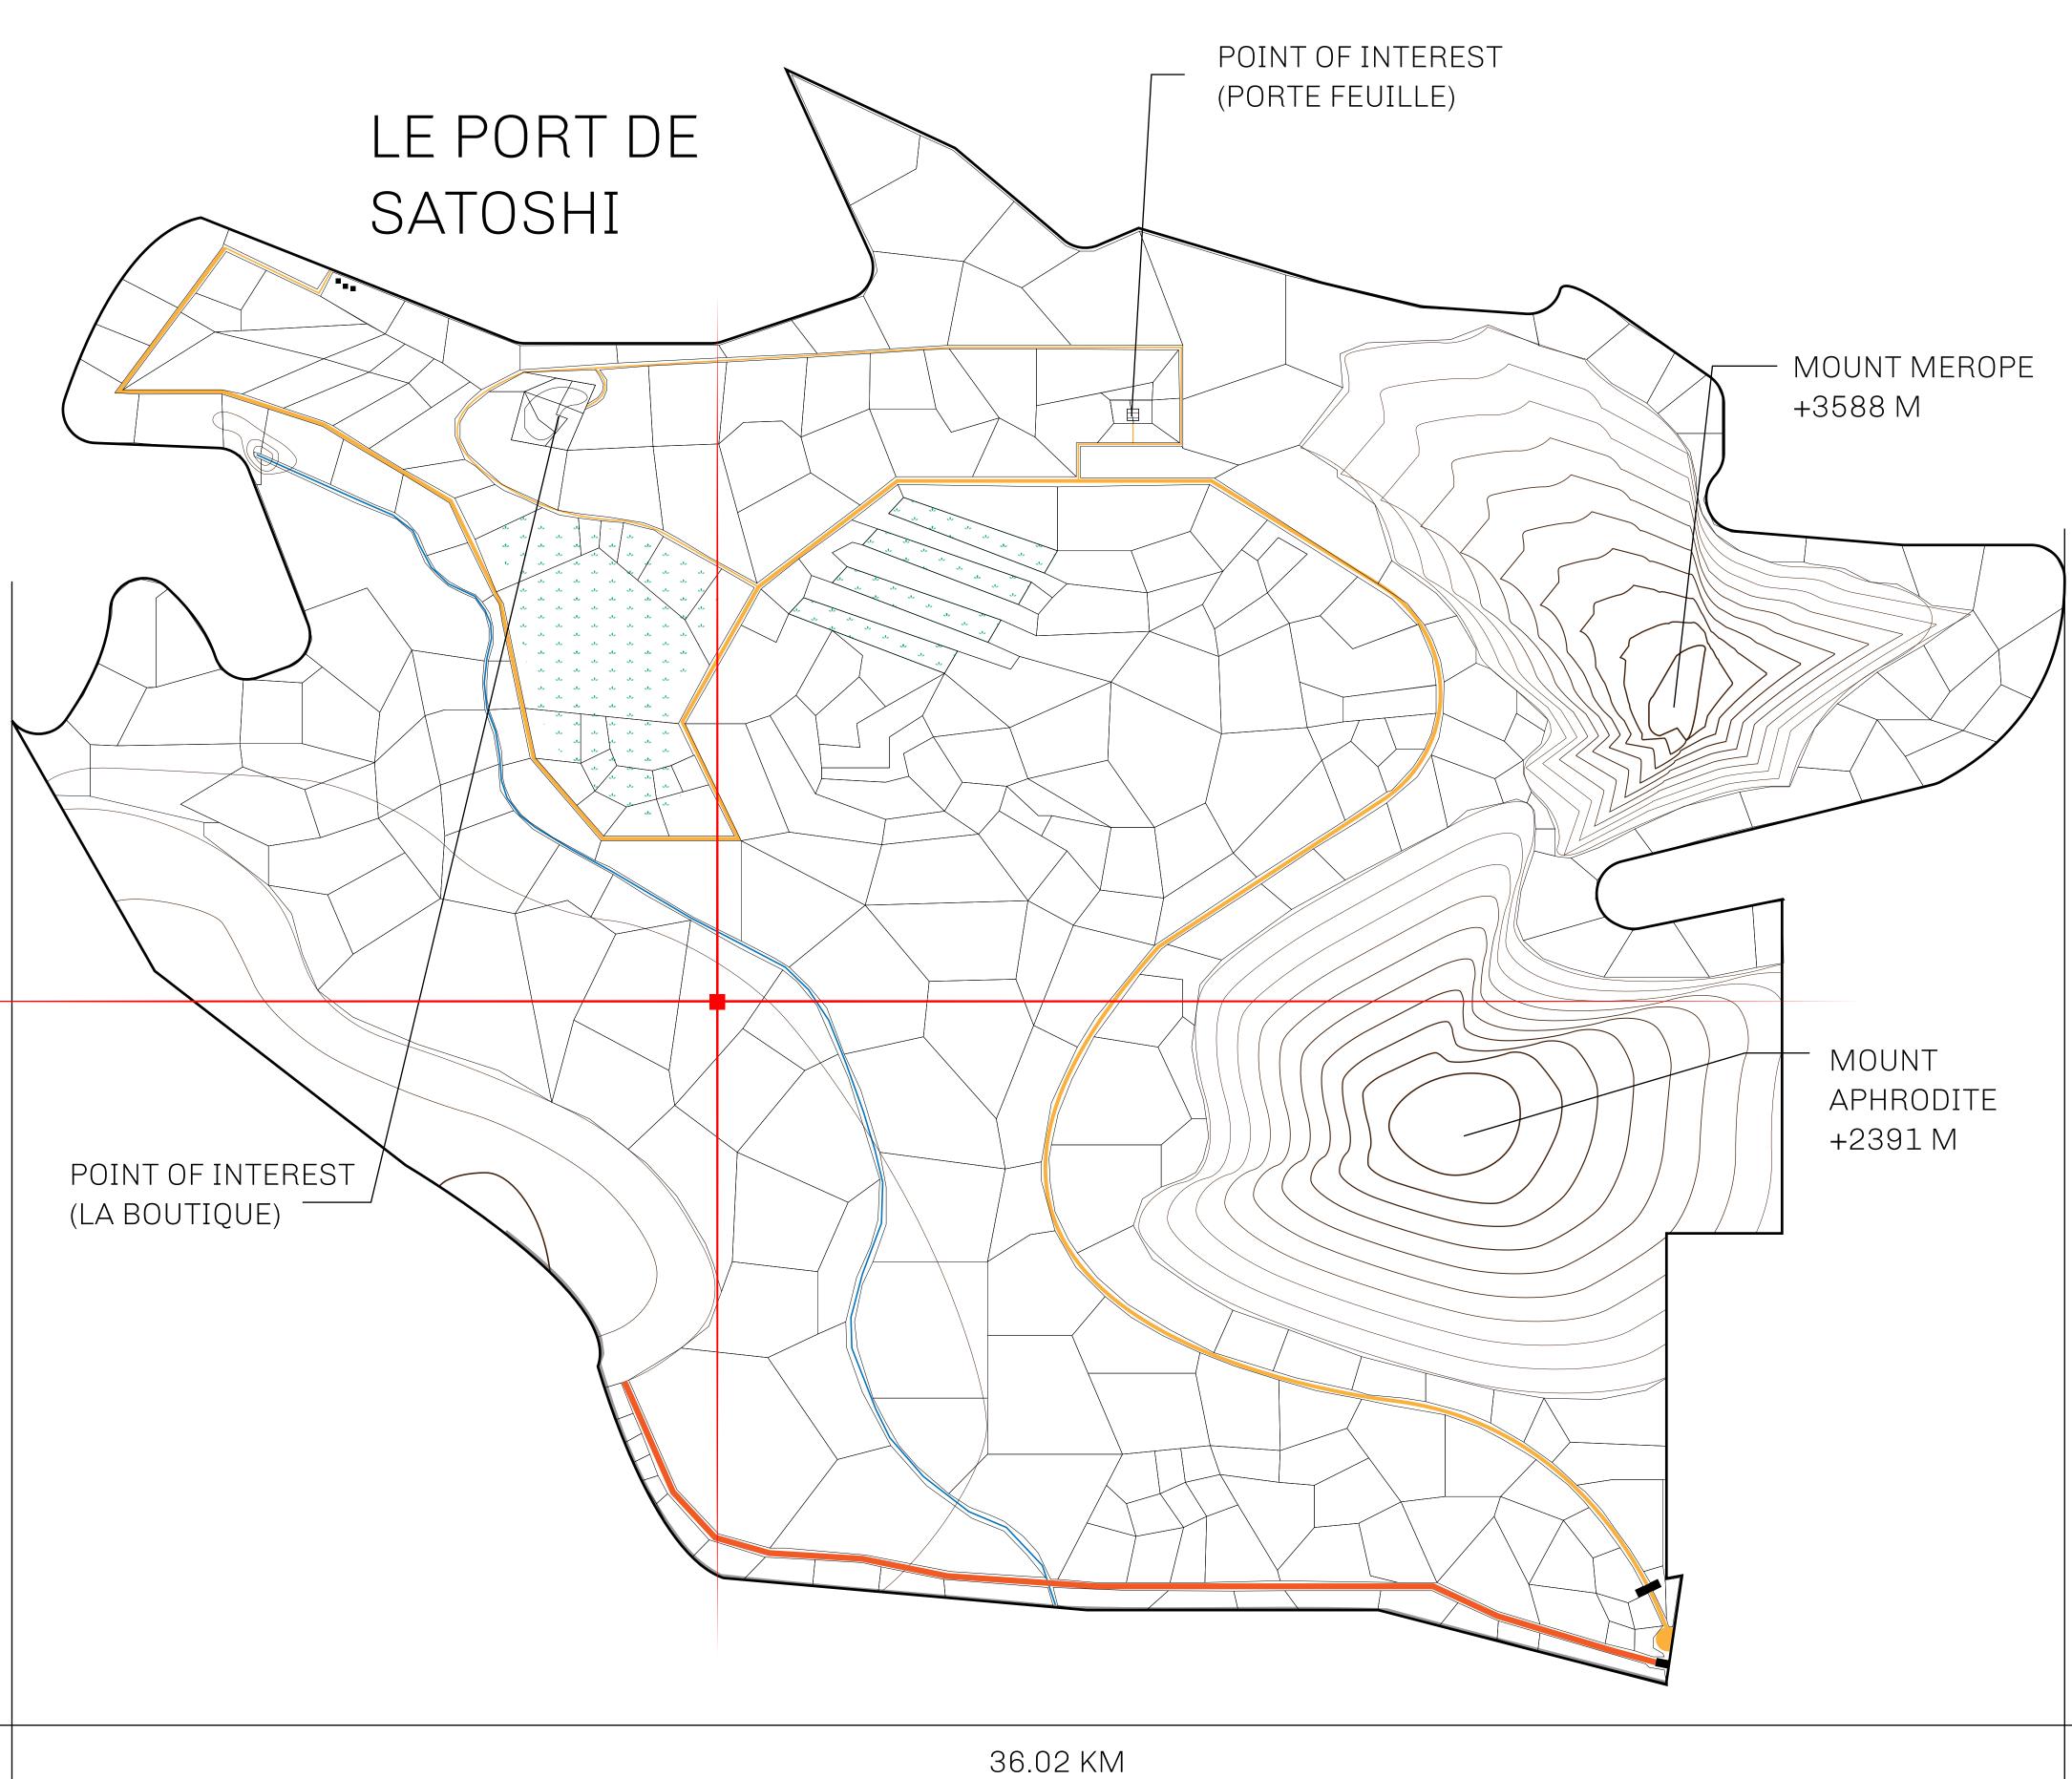

## LES SULTANS

A place of stunning beauty, Le Royaume is known for its exquisite shopping, parks, and grand boulevards. Satoshi's Lounge (the area of La Boutique and Porte Feuille) offers limited-edition and unique items only available for sale in LTT. Land, all sorts of embellishments, and widgets are sold exclusively here. All items are offered first on auction for 24 hours (with a reserve price), and if the reserve is not met, they are listed in a buy-it-now format (reserve price, plus 10%).

## GEOGRAPHY

COASTLINE 131 KM (81.40 MILES)

BORDERS OCEAN, THE GREAT EMPIRE, X BY SL

HIGHEST POINT MOUNT MEROPE +3588 M
LOWEST POINT THE PORT OF SATOSHI 0 M

PLOTS 331 SCALE 1:50000