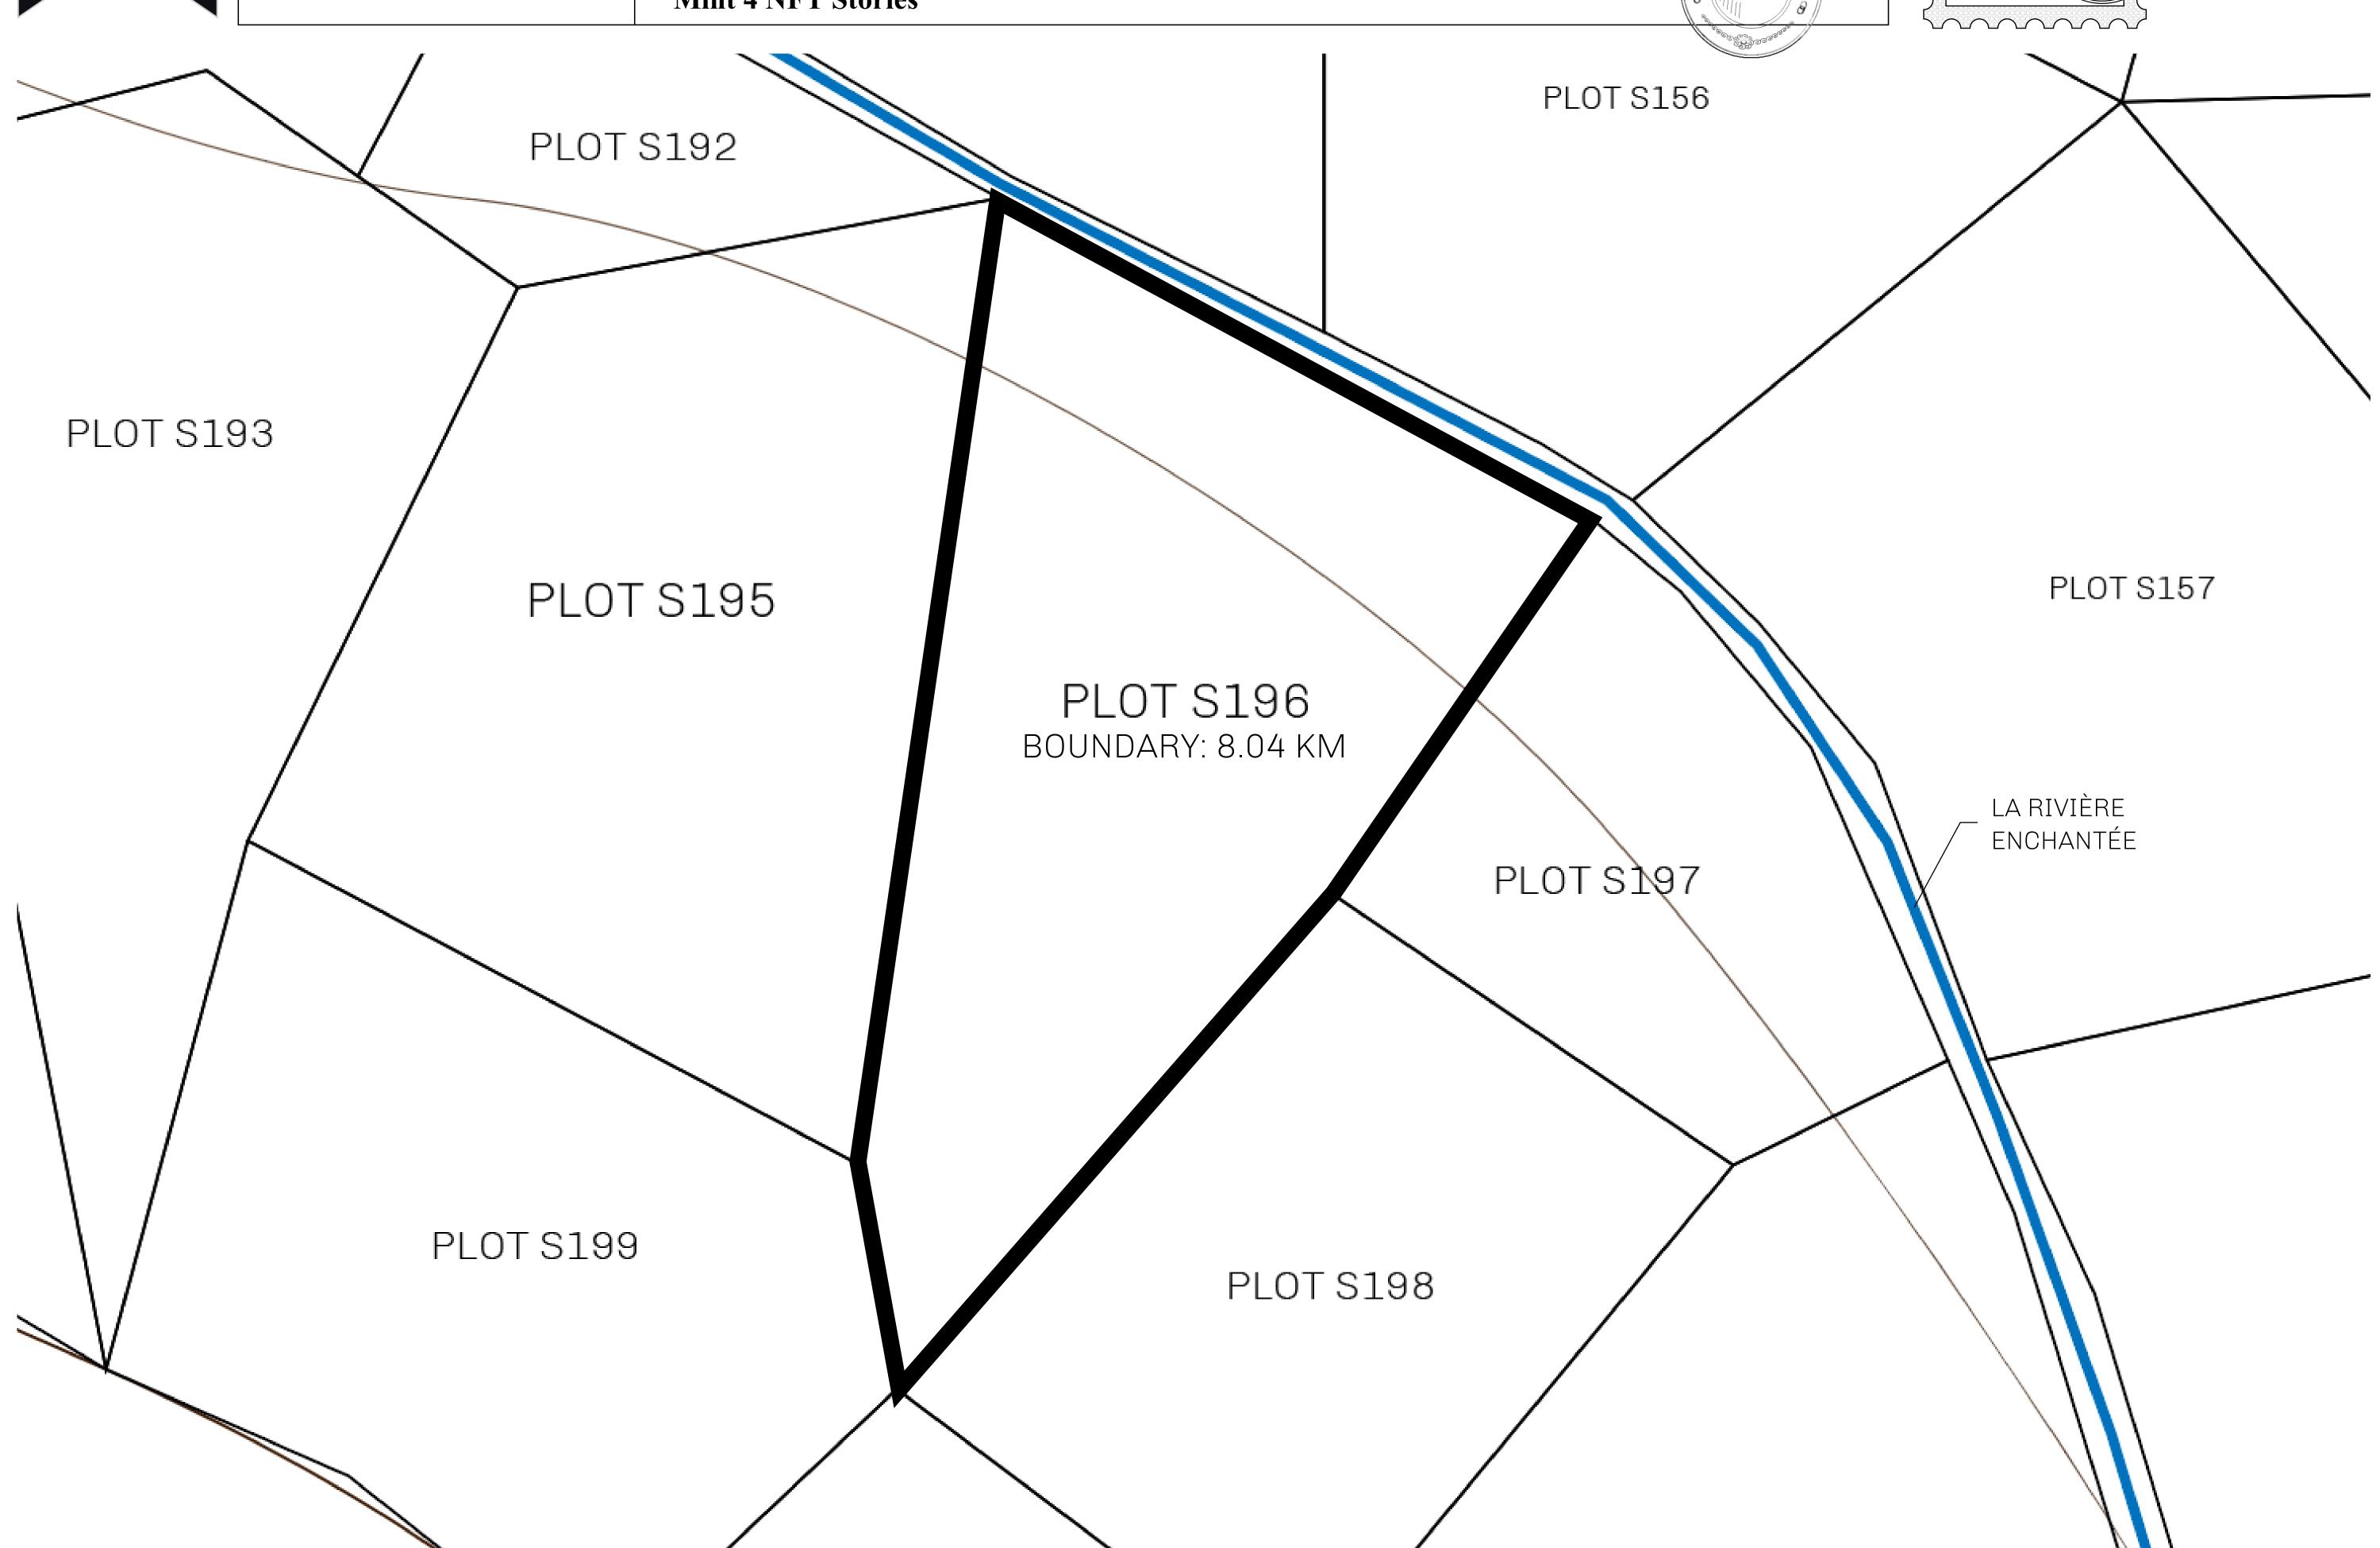

## LOOT NFT WORLD

PLOT S196-221121

## H.M. LNFT Land Registry

S196-221121

TITLE NUMBER

ADMINISTRATIVE AREA

ROYAUME DE SATOSHI

ISSUED 22 November 2021

SCALE **1/50000** 

OWNER ENTITLEMENT