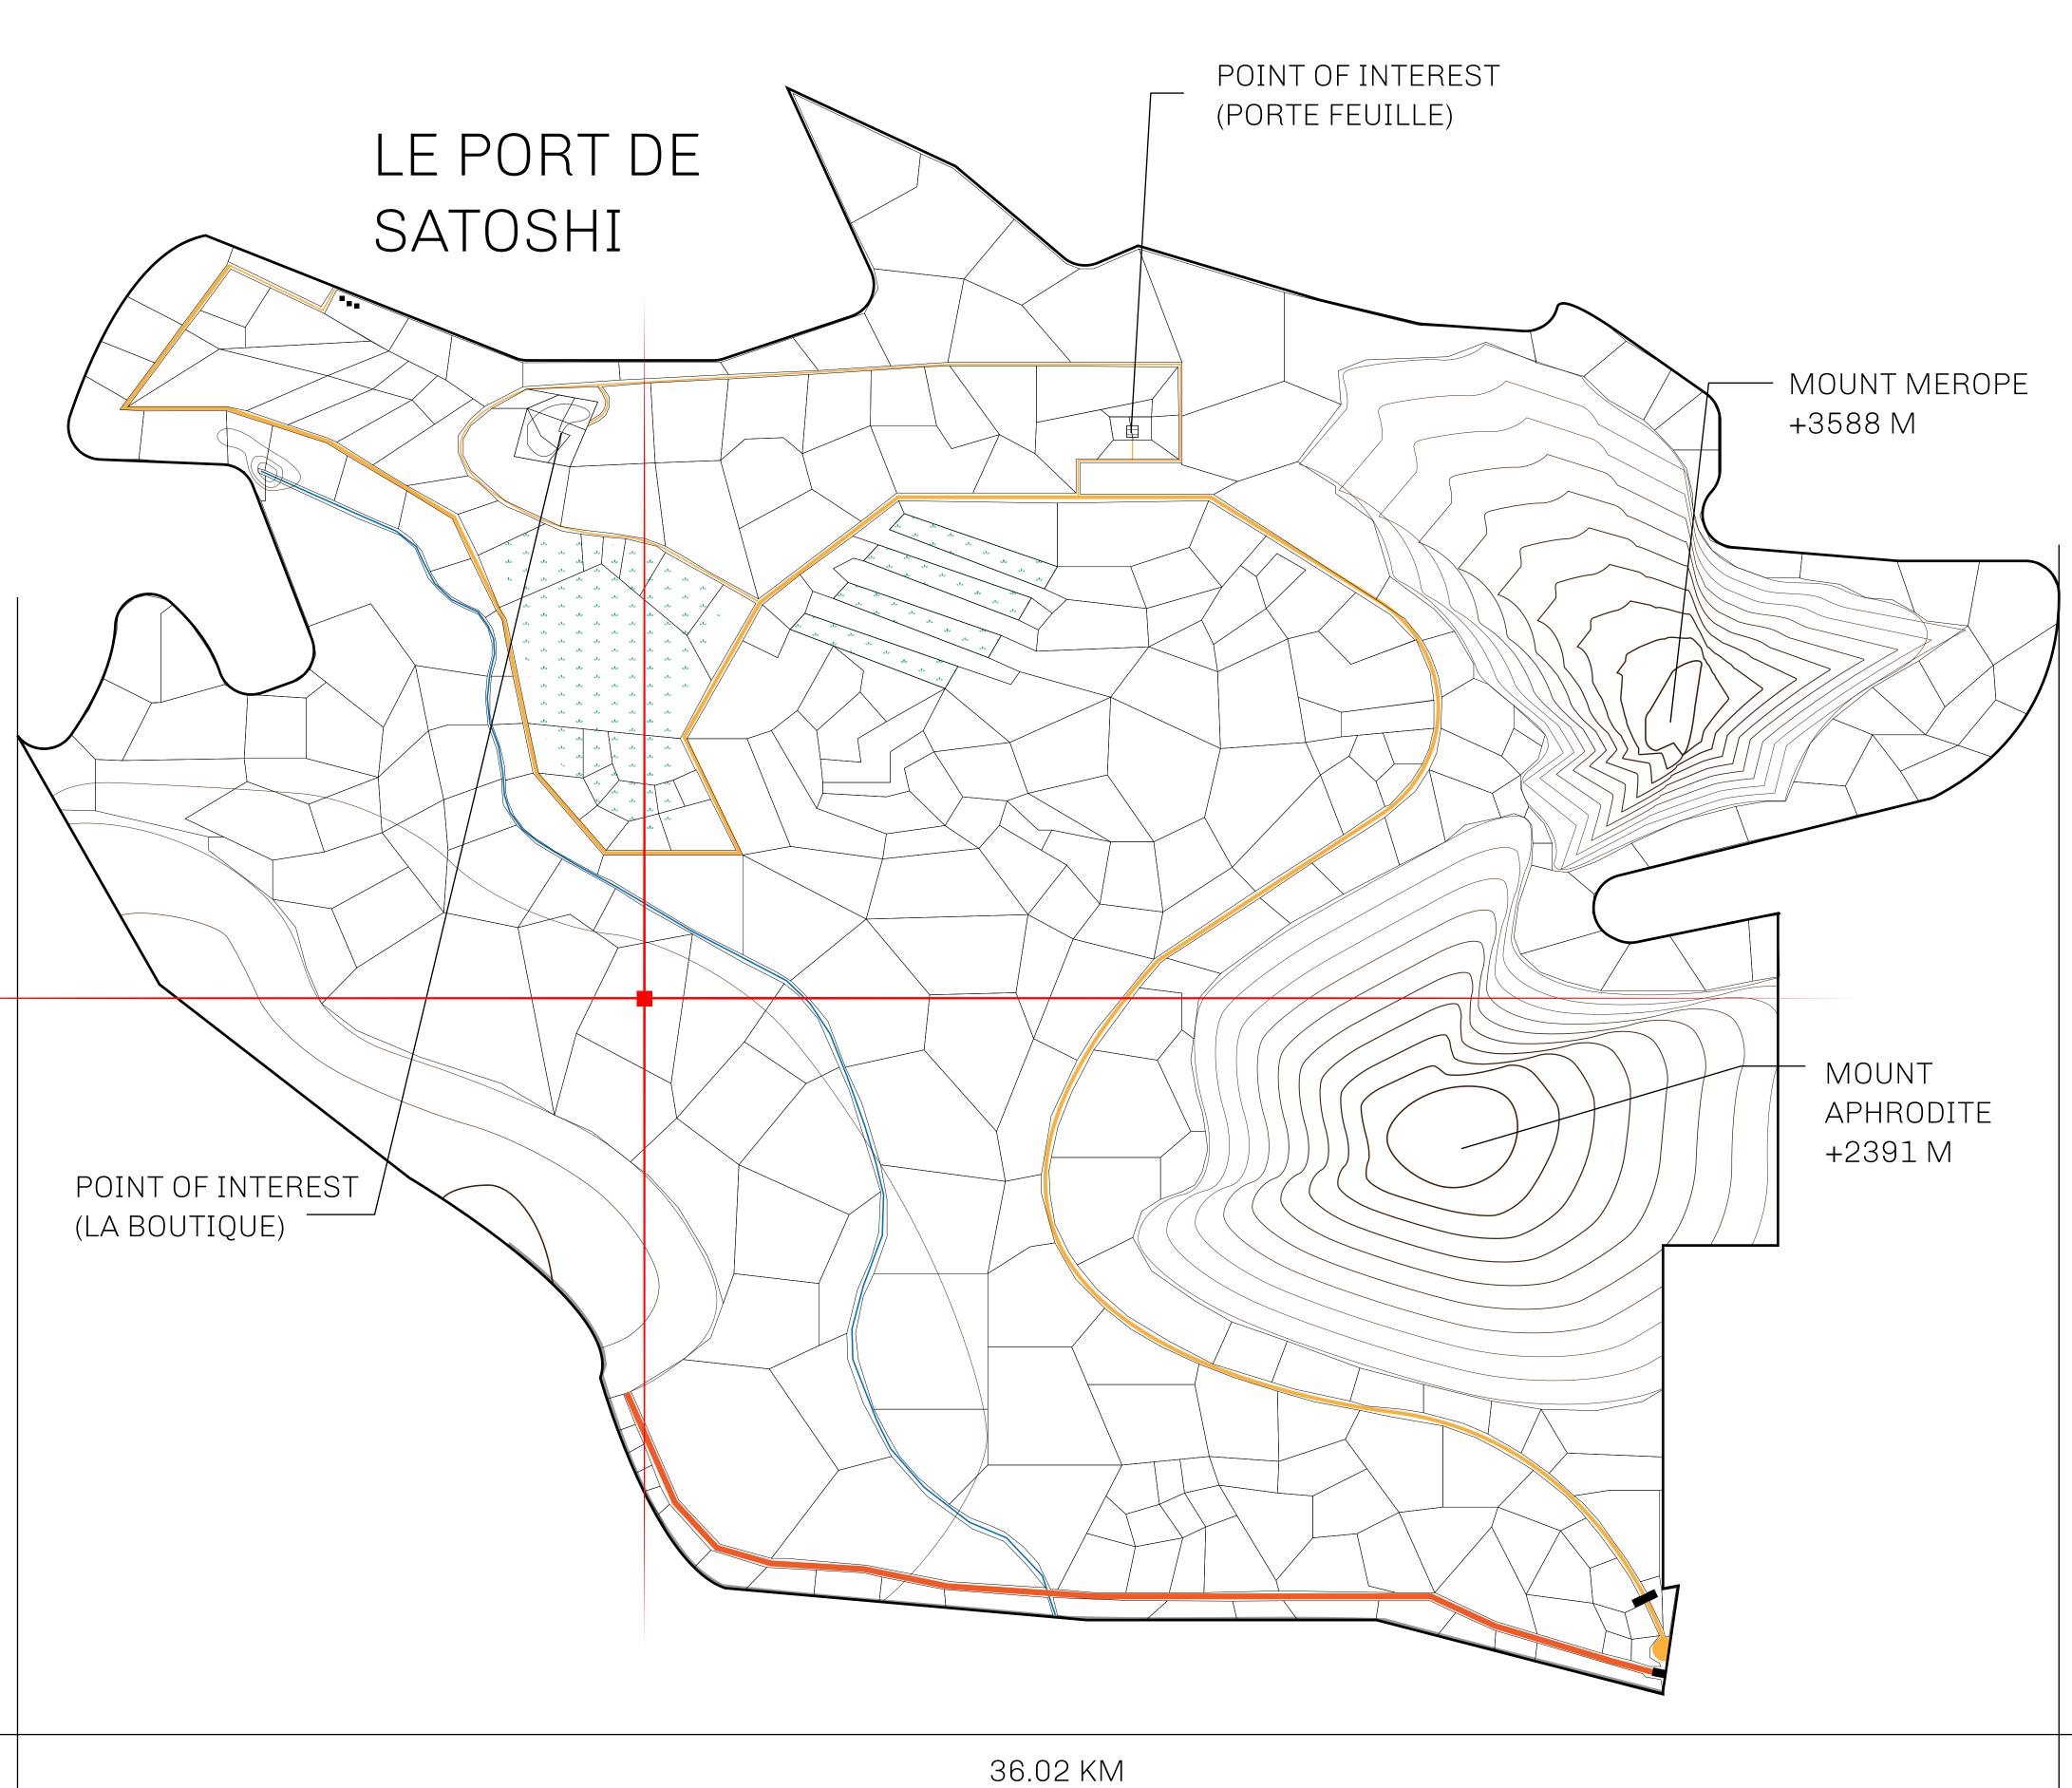

## GEOGRAPHY

COASTLINE 131 KM (81.40 MILES)

BORDERS OCEAN, THE GREAT EMPIRE, X BY SL

HIGHEST POINT MOUNT MEROPE +3588 M
LOWEST POINT THE PORT OF SATOSHI 0 M

PLOTS 331 SCALE 1:50000