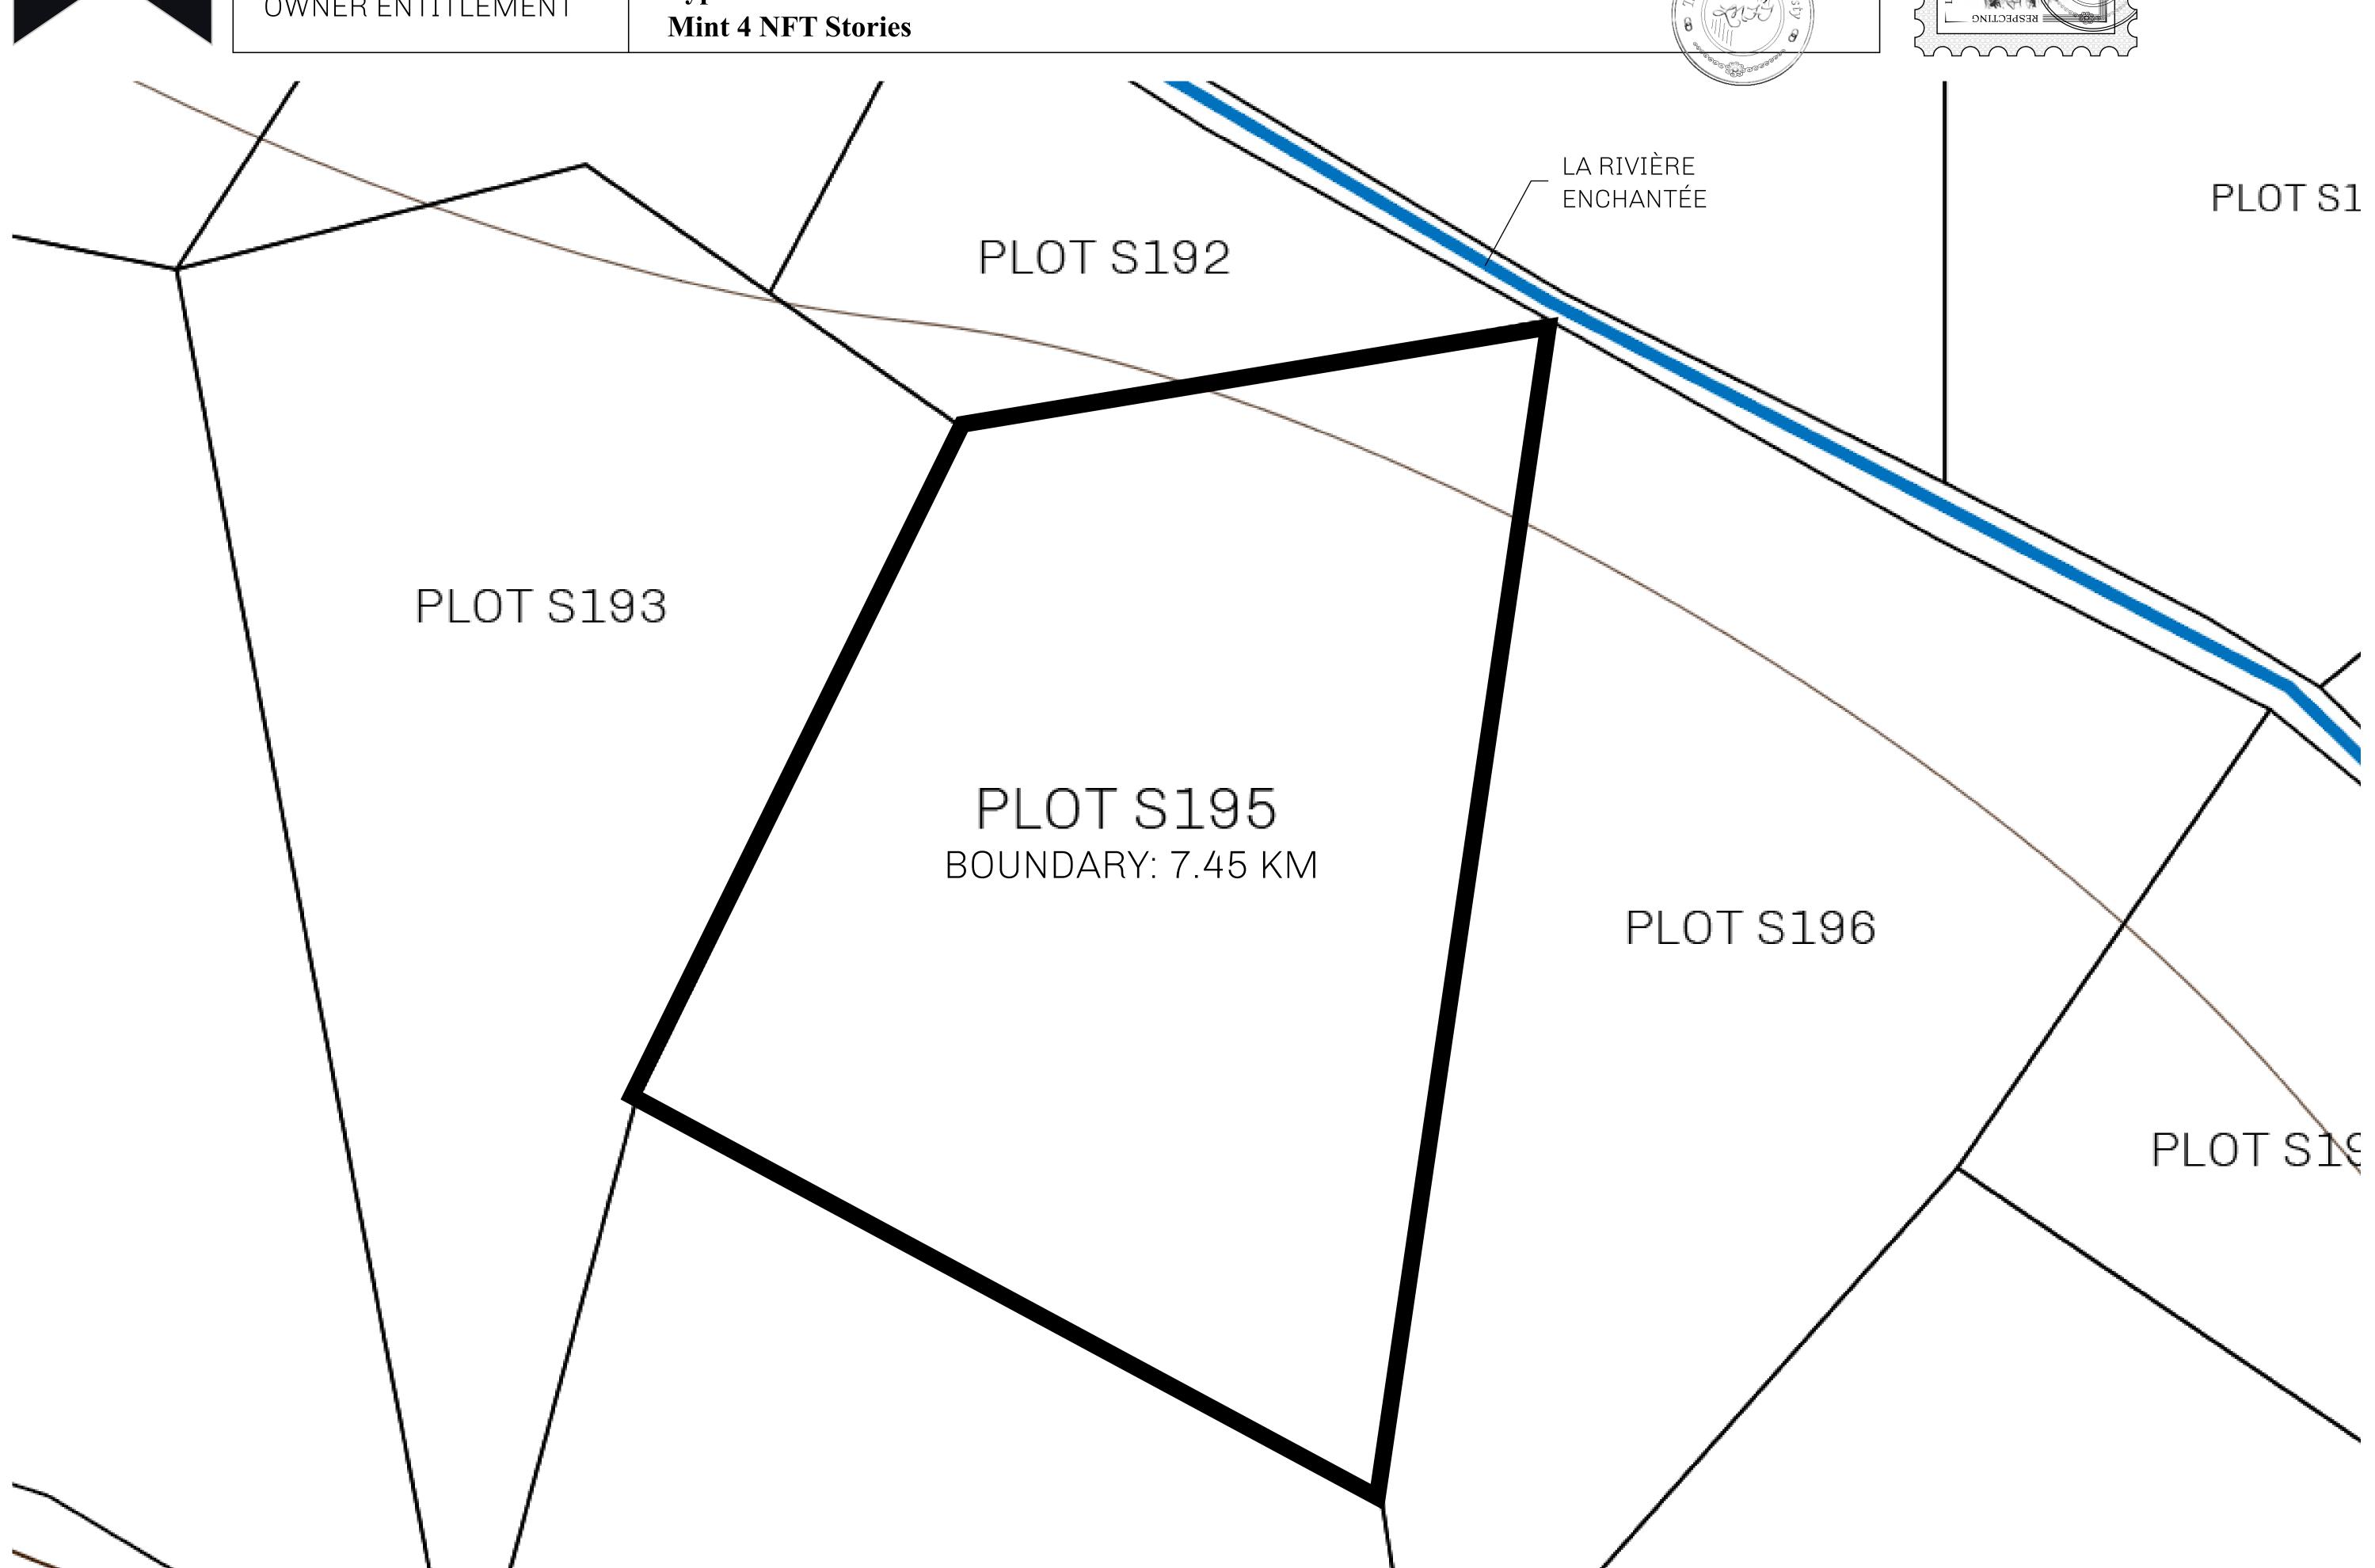

## LOOT NFT WORLD

PLOT S195-221121

## H.M. LNFT Land Registry

S195-221121

TITLE NUMBER

ADMINISTRATIVE AREA

ROYAUME DE SATOSHI

ISSUED 22 November 2021

SCALE **1/50000** 

OWNER ENTITLEMENT