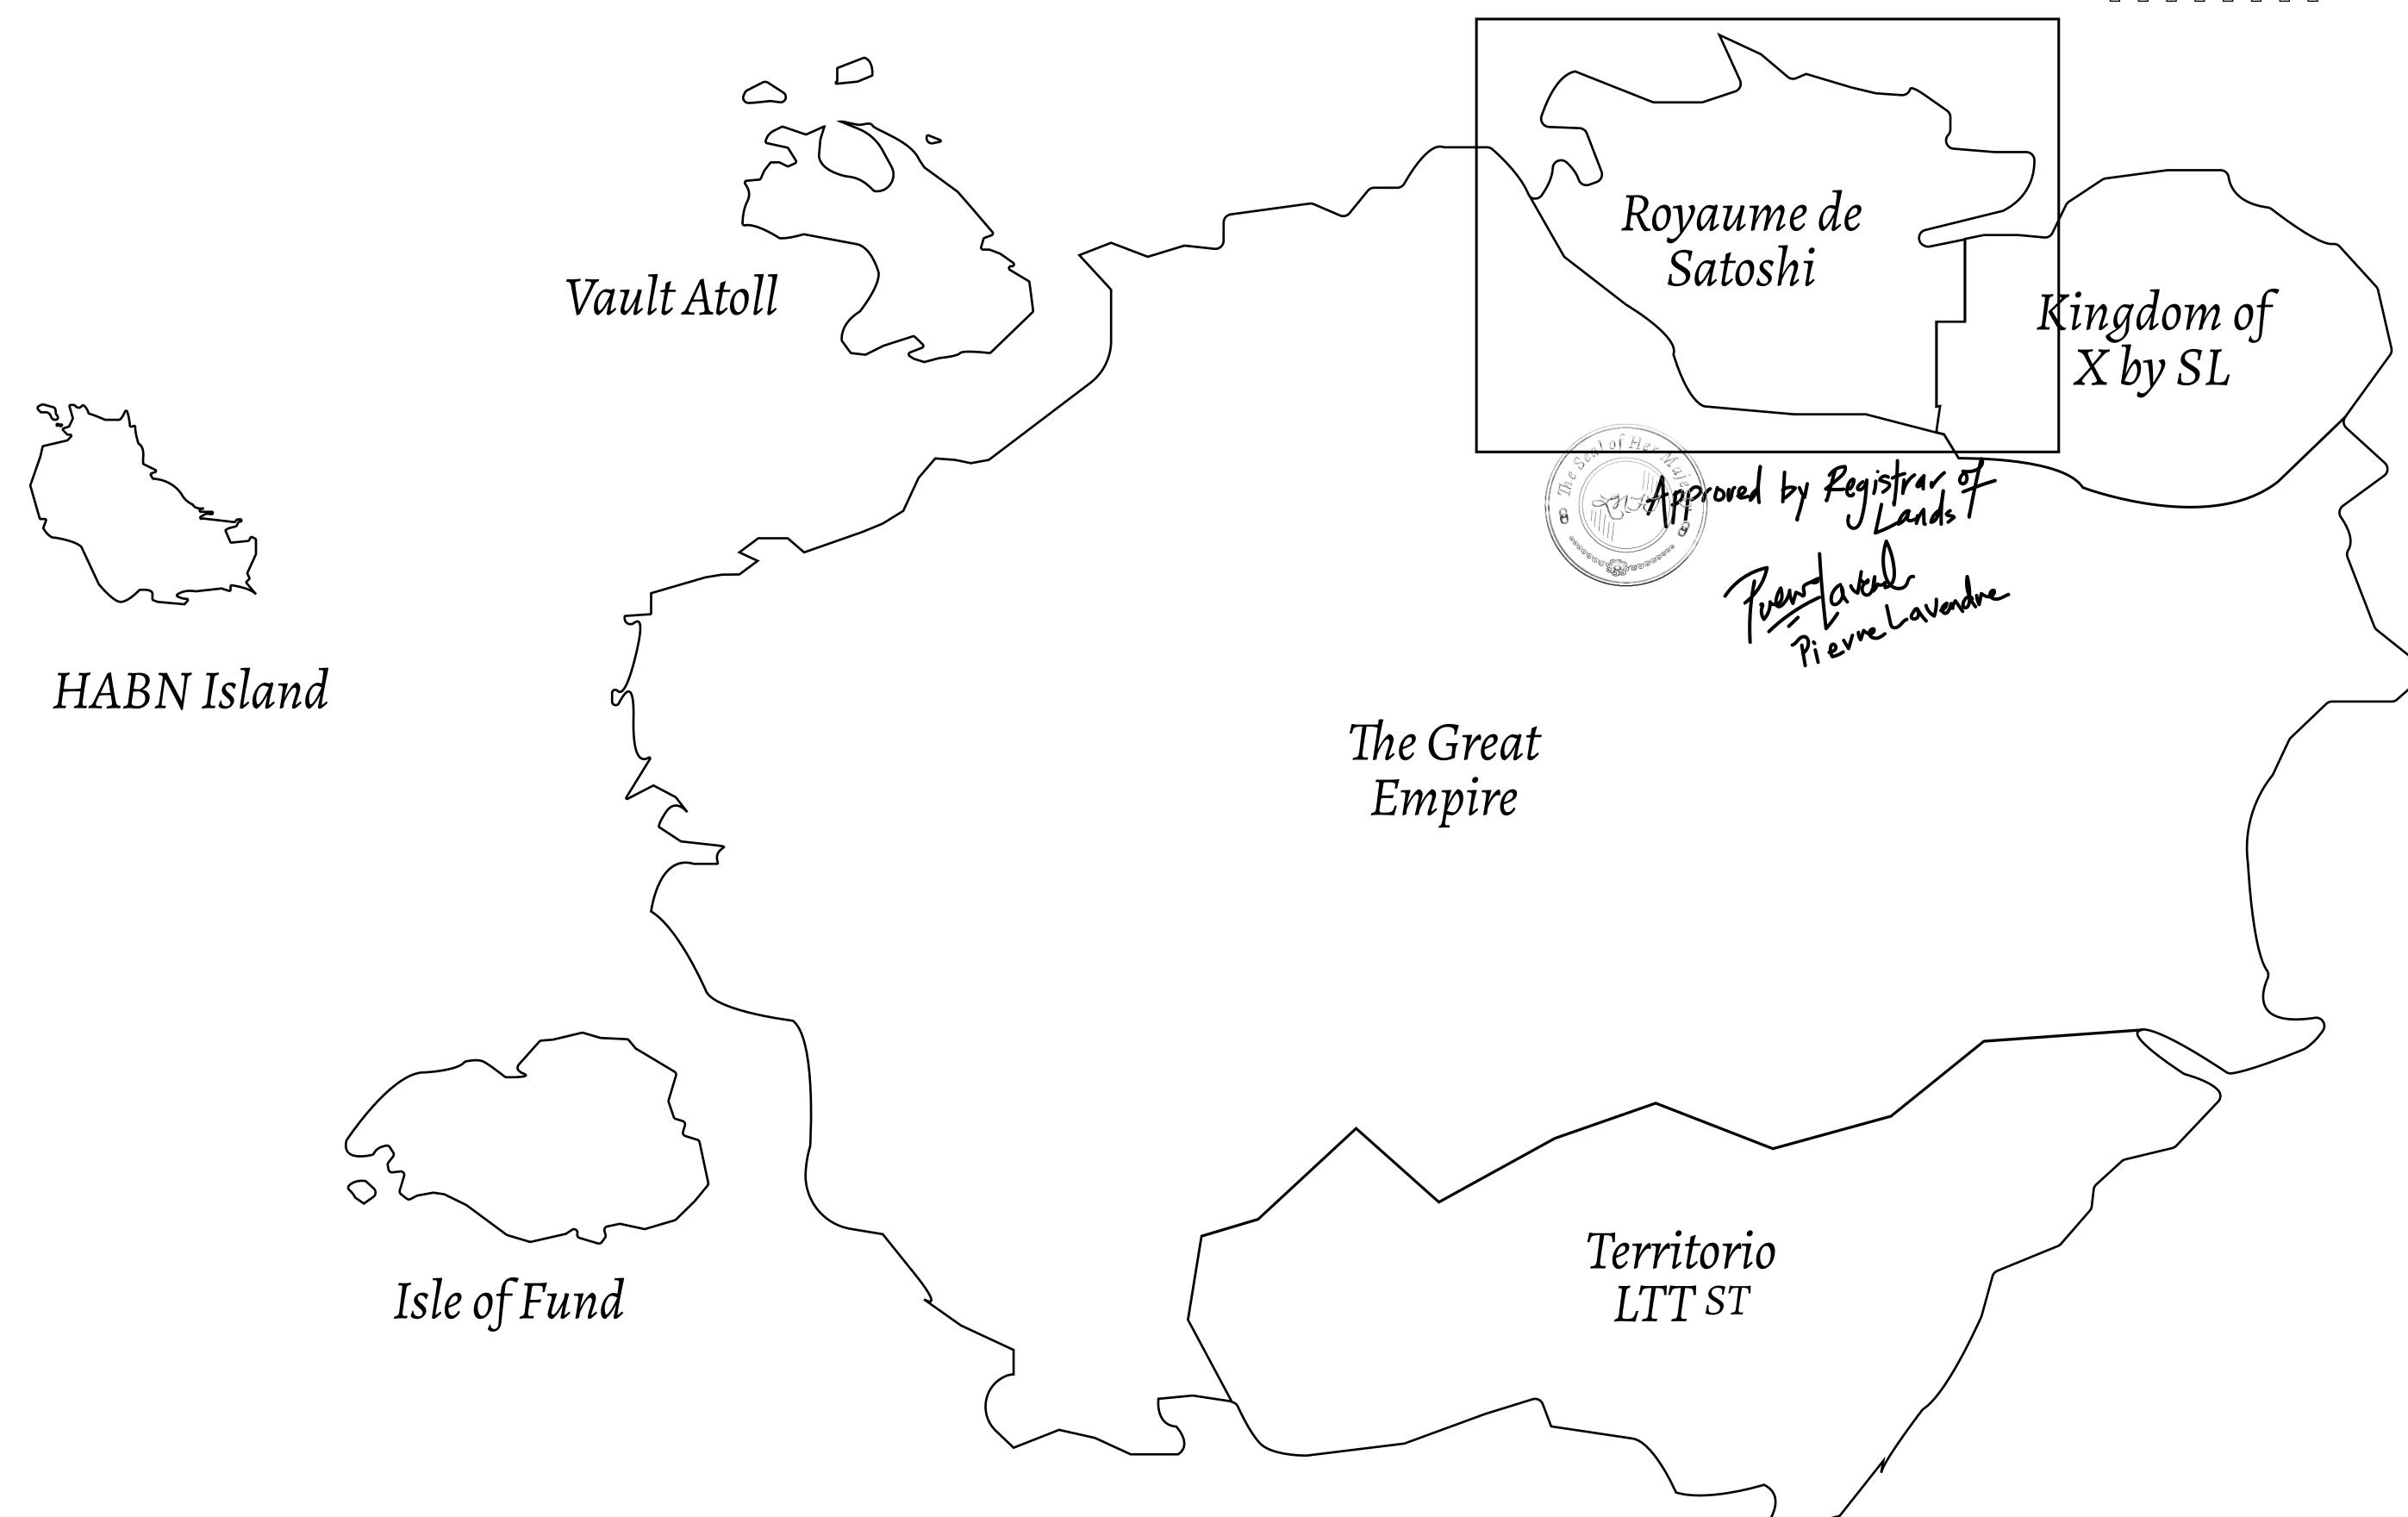

## GEOGRAPHY

COASTLINE 131 KM (81.40 MILES)

BORDERS OCEAN, THE GREAT EMPIRE, X BY SL

HIGHEST POINT MOUNT MEROPE +3588 M
LOWEST POINT THE PORT OF SATOSHI 0 M

PLOTS 331 SCALE 1:50000

## H.M. LNFT Land Registry

S195-221121

TITLE NUMBER

ADMINISTRATIVE AREA

ROYAUME DE SATOSHI

ISSUED 22 November 2021

SCALE **1/50000** 

OWNER ENTITLEMENT