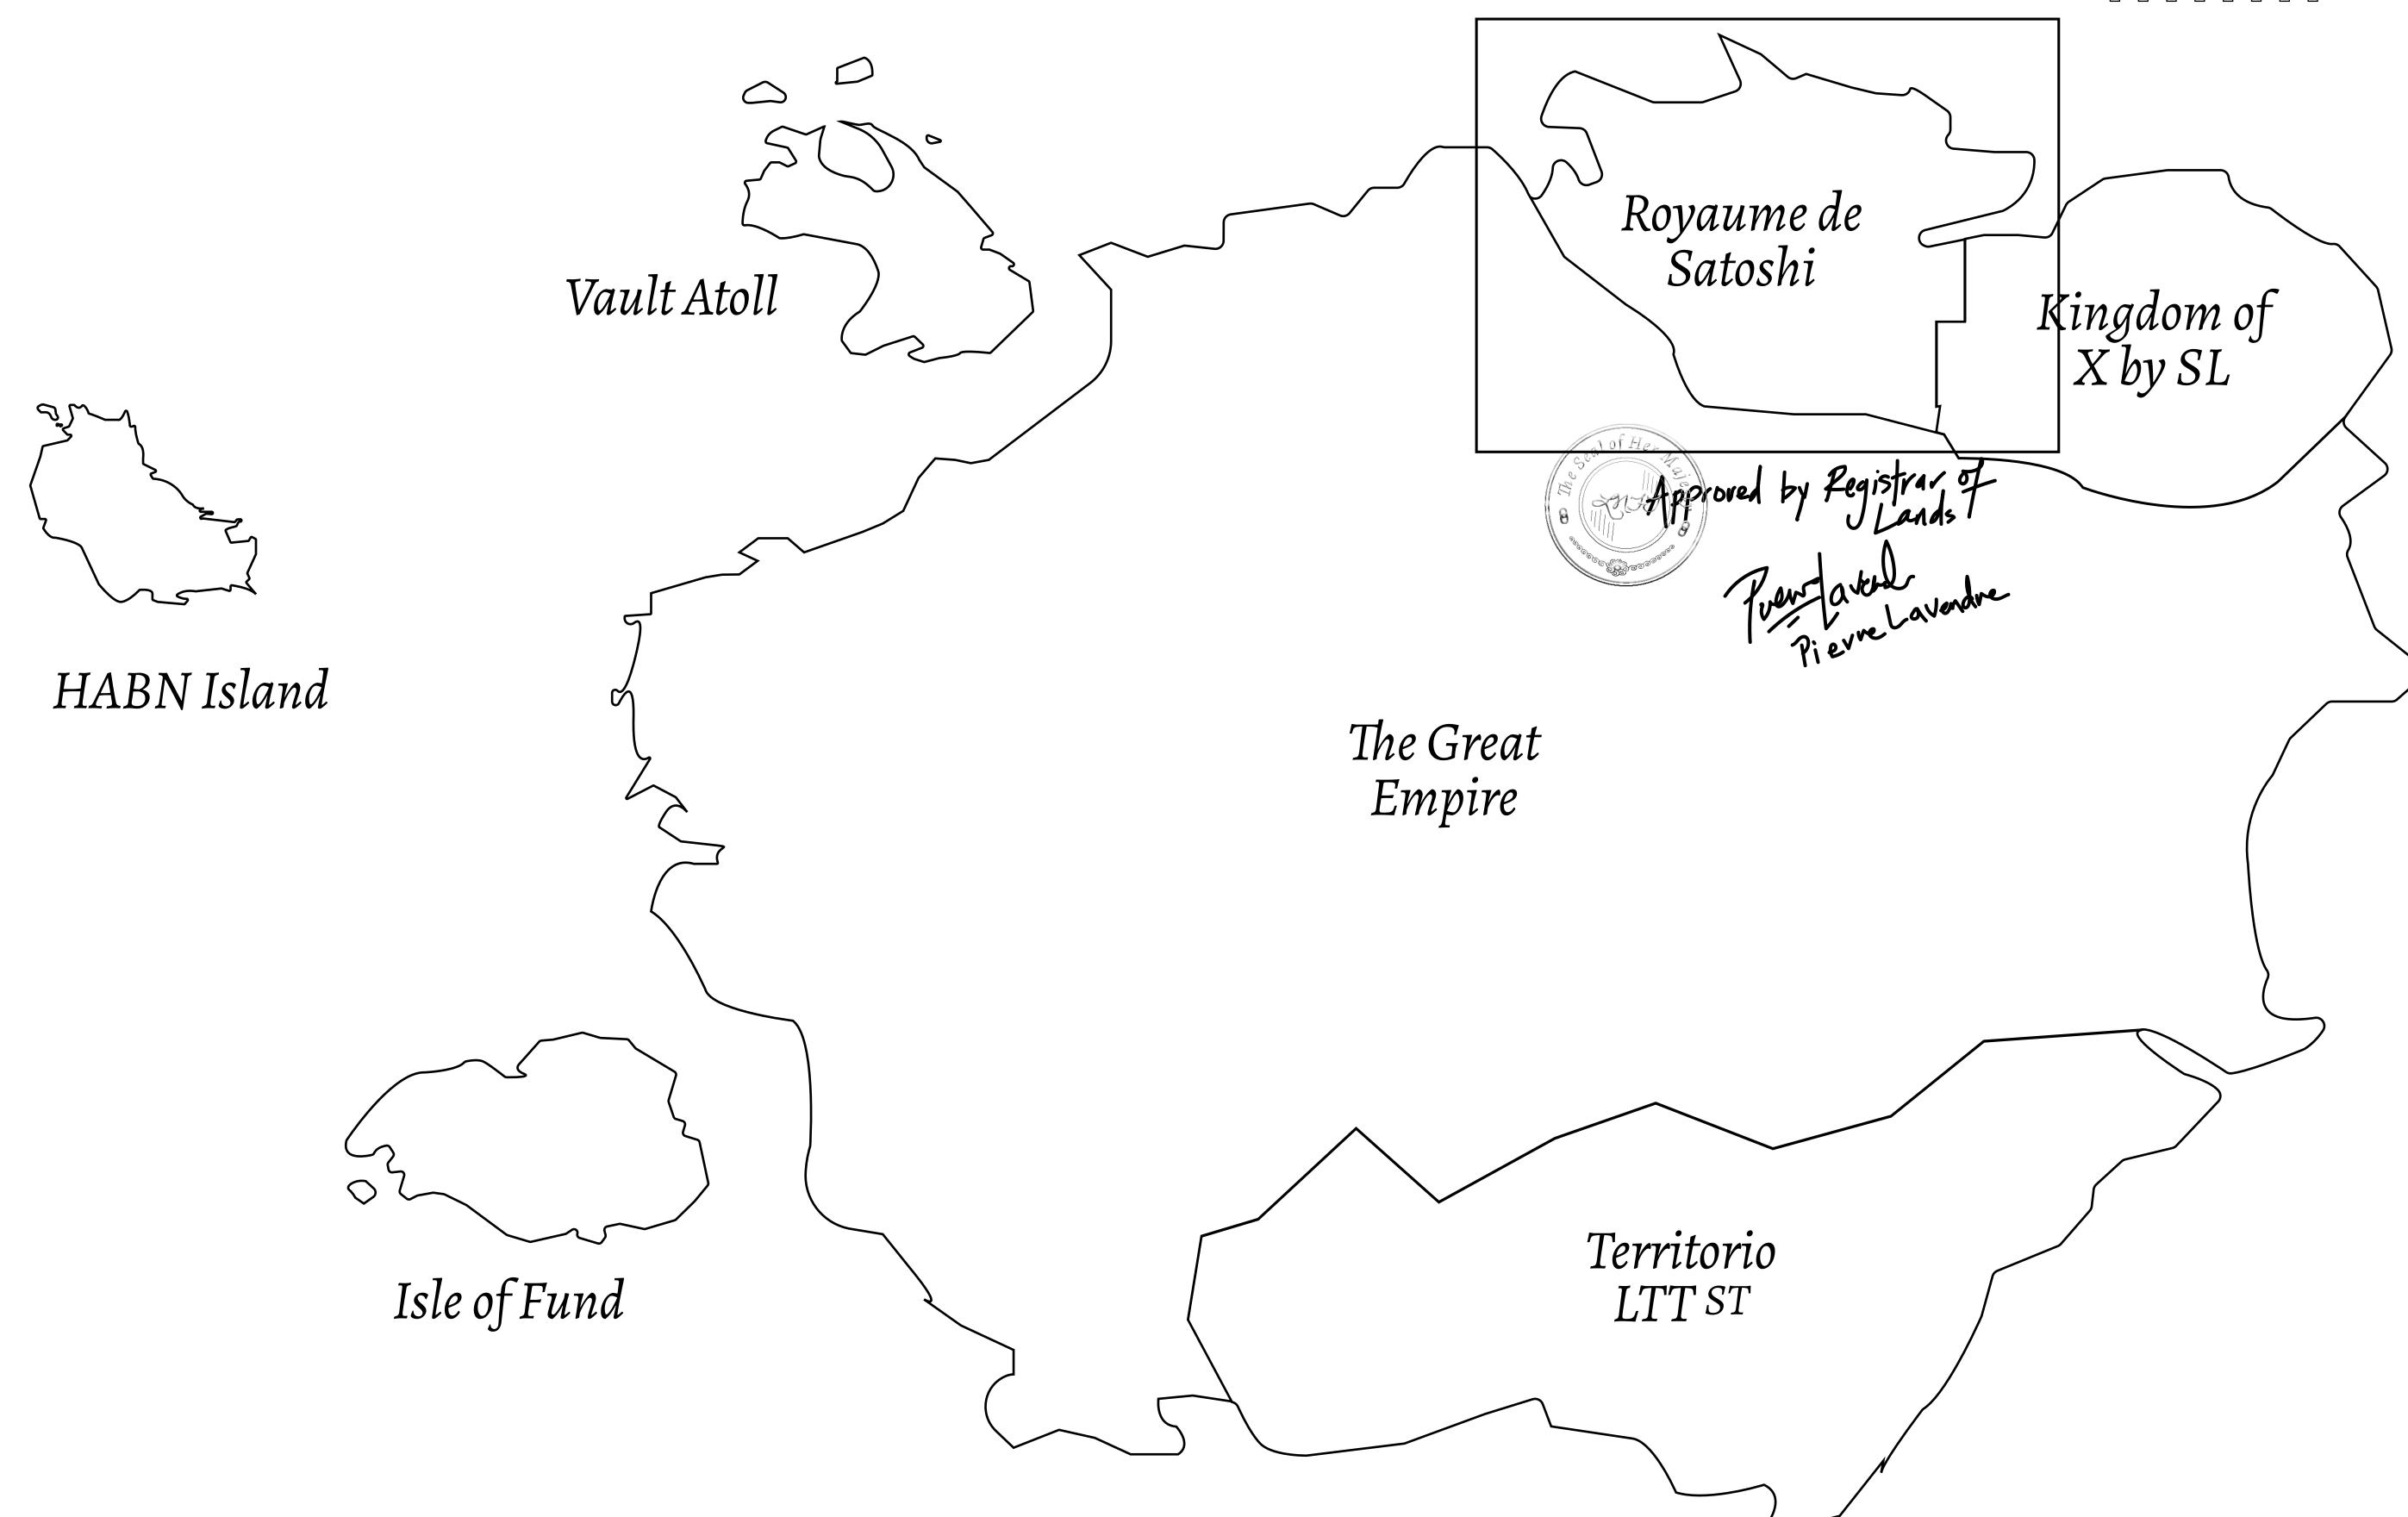

## GEOGRAPHY

COASTLINE 131 KM (81.40 MILES)

BORDERS OCEAN, THE GREAT EMPIRE, X BY SL

HIGHEST POINT MOUNT MEROPE +3588 M
LOWEST POINT THE PORT OF SATOSHI 0 M

PLOTS 331 SCALE 1:50000

## H.M. LNFT Land Registry

S194-221121

TITLE NUMBER

ADMINISTRATIVE AREA

ROYAUME DE SATOSHI

ISSUED 22 November 2021

SCALE **1/50000** 

OWNER ENTITLEMENT