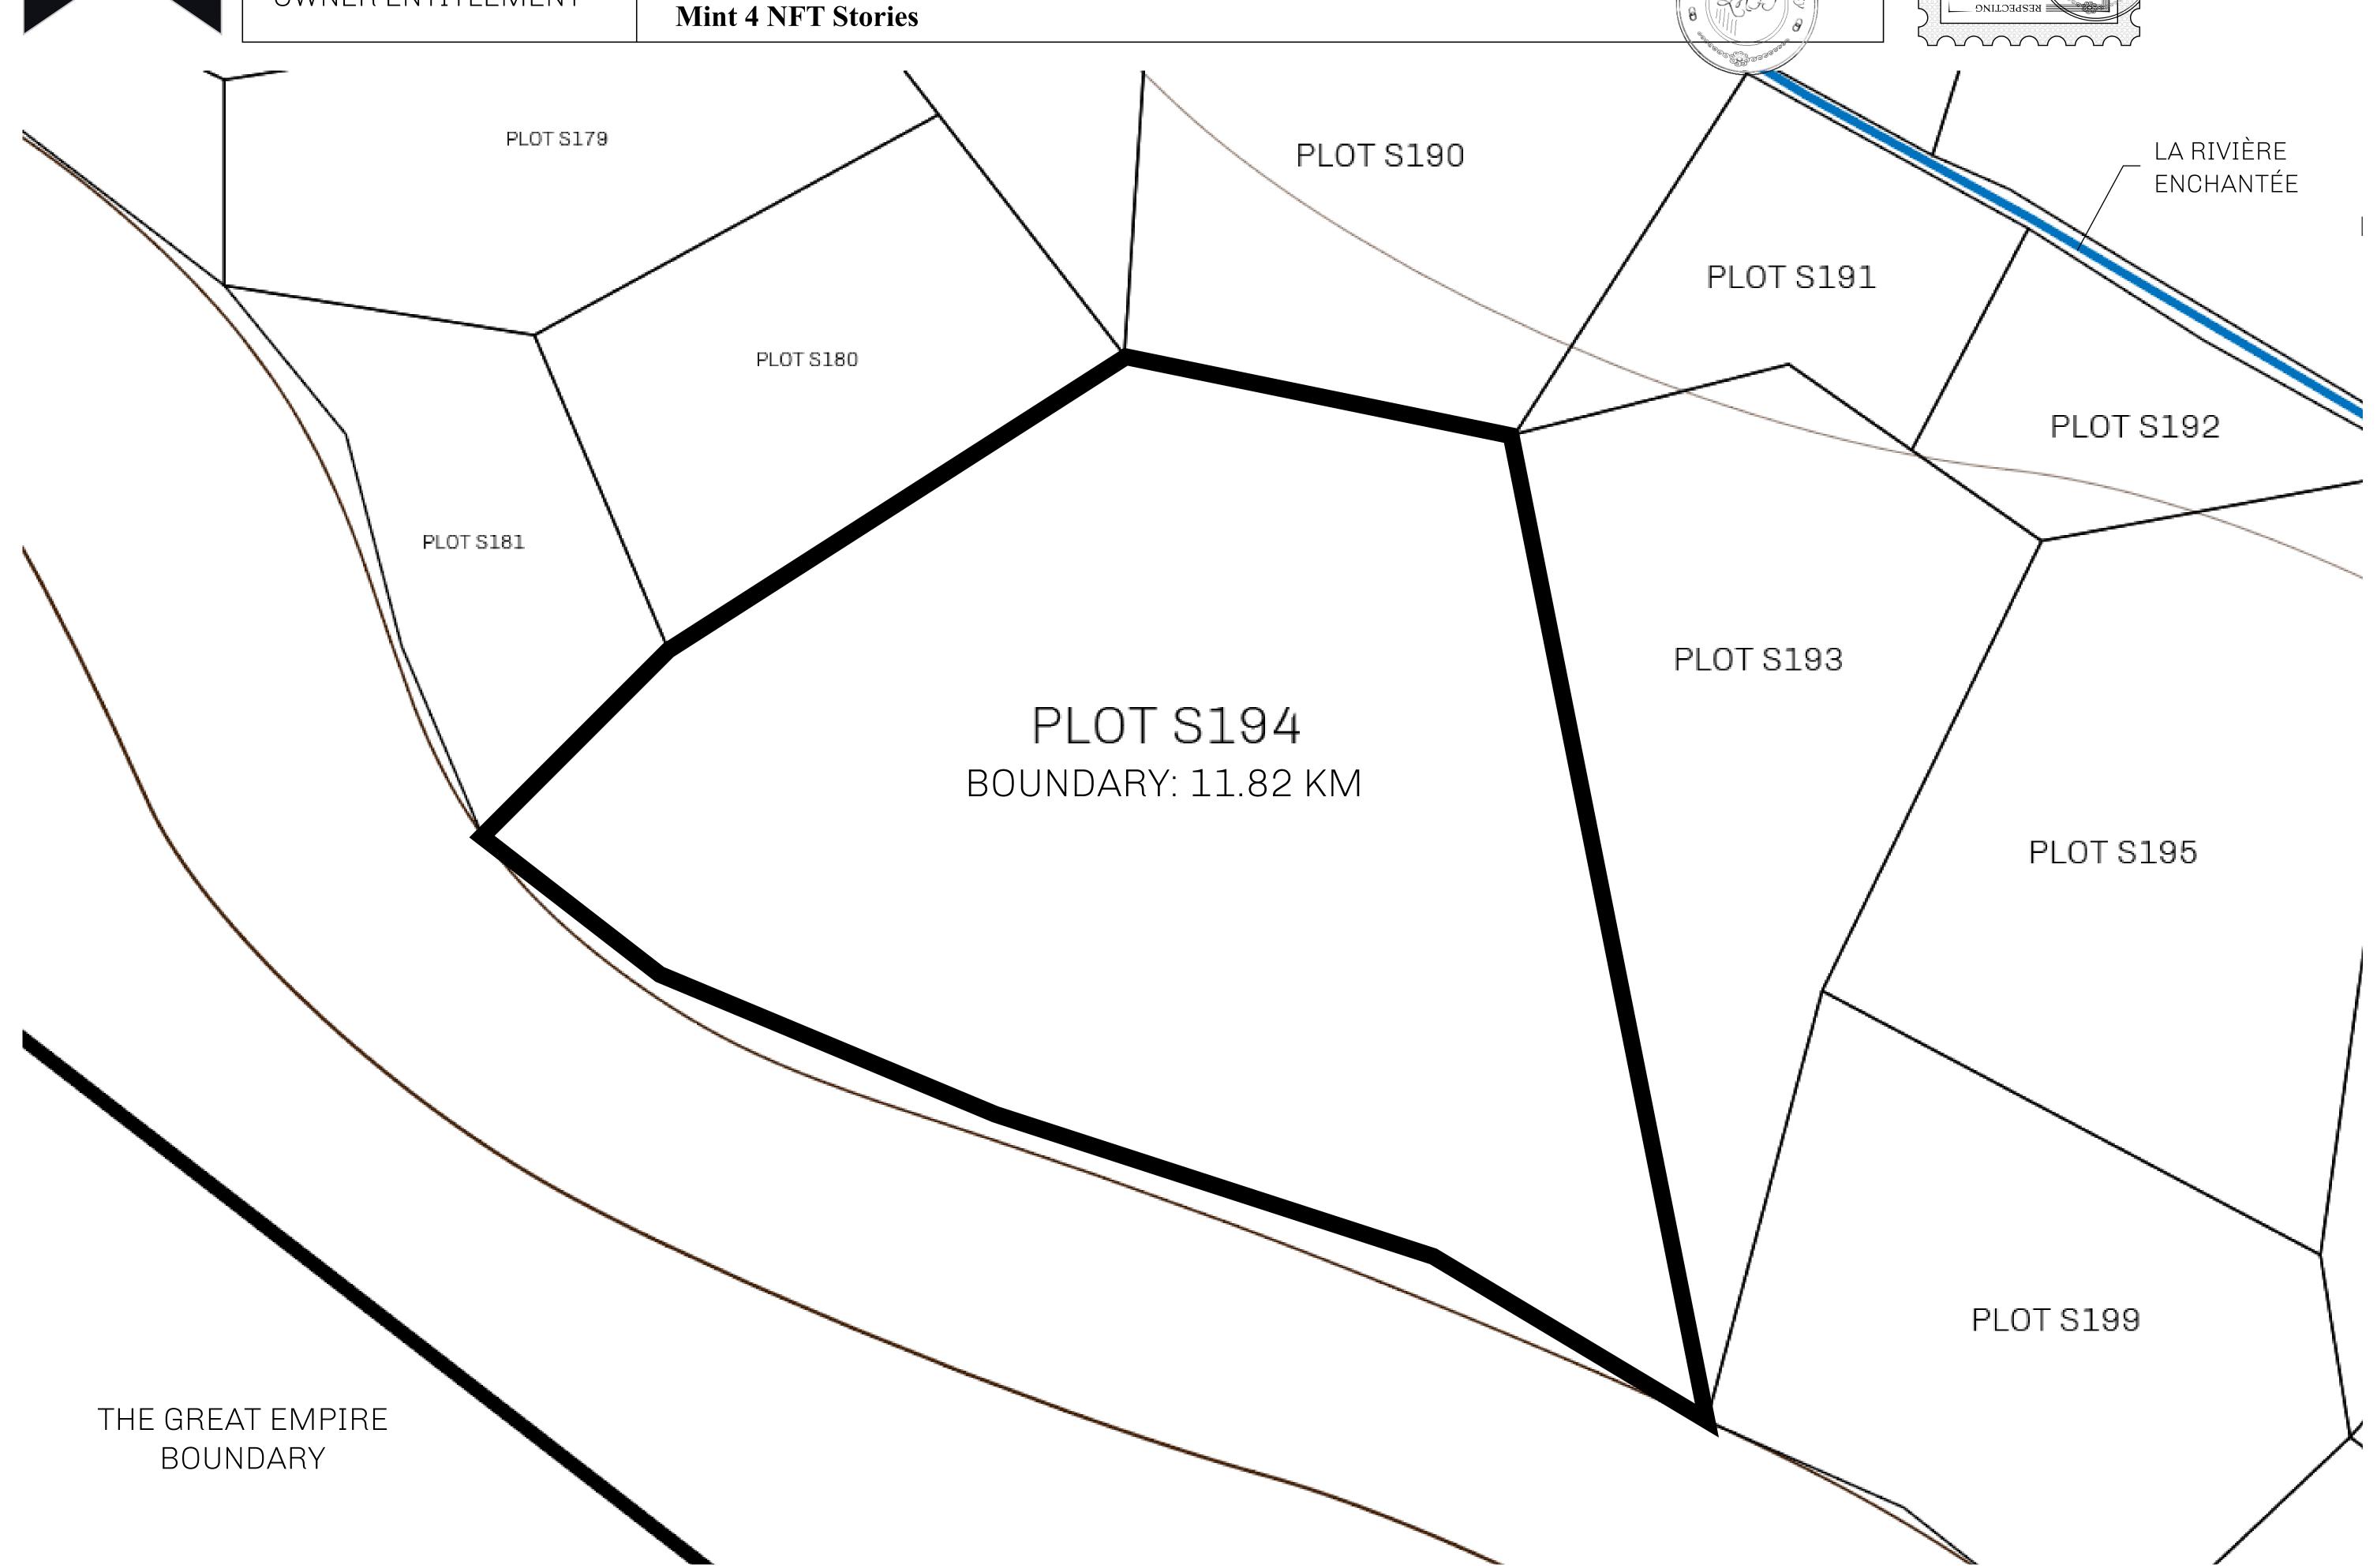

## LOOT NFT WORLD

PLOT S194-221121

## H.M. LNFT Land Registry

S194-221121

TITLE NUMBER

ADMINISTRATIVE AREA

ROYAUME DE SATOSHI

ISSUED 22 November 2021

SCALE **1/50000** 

OWNER ENTITLEMENT