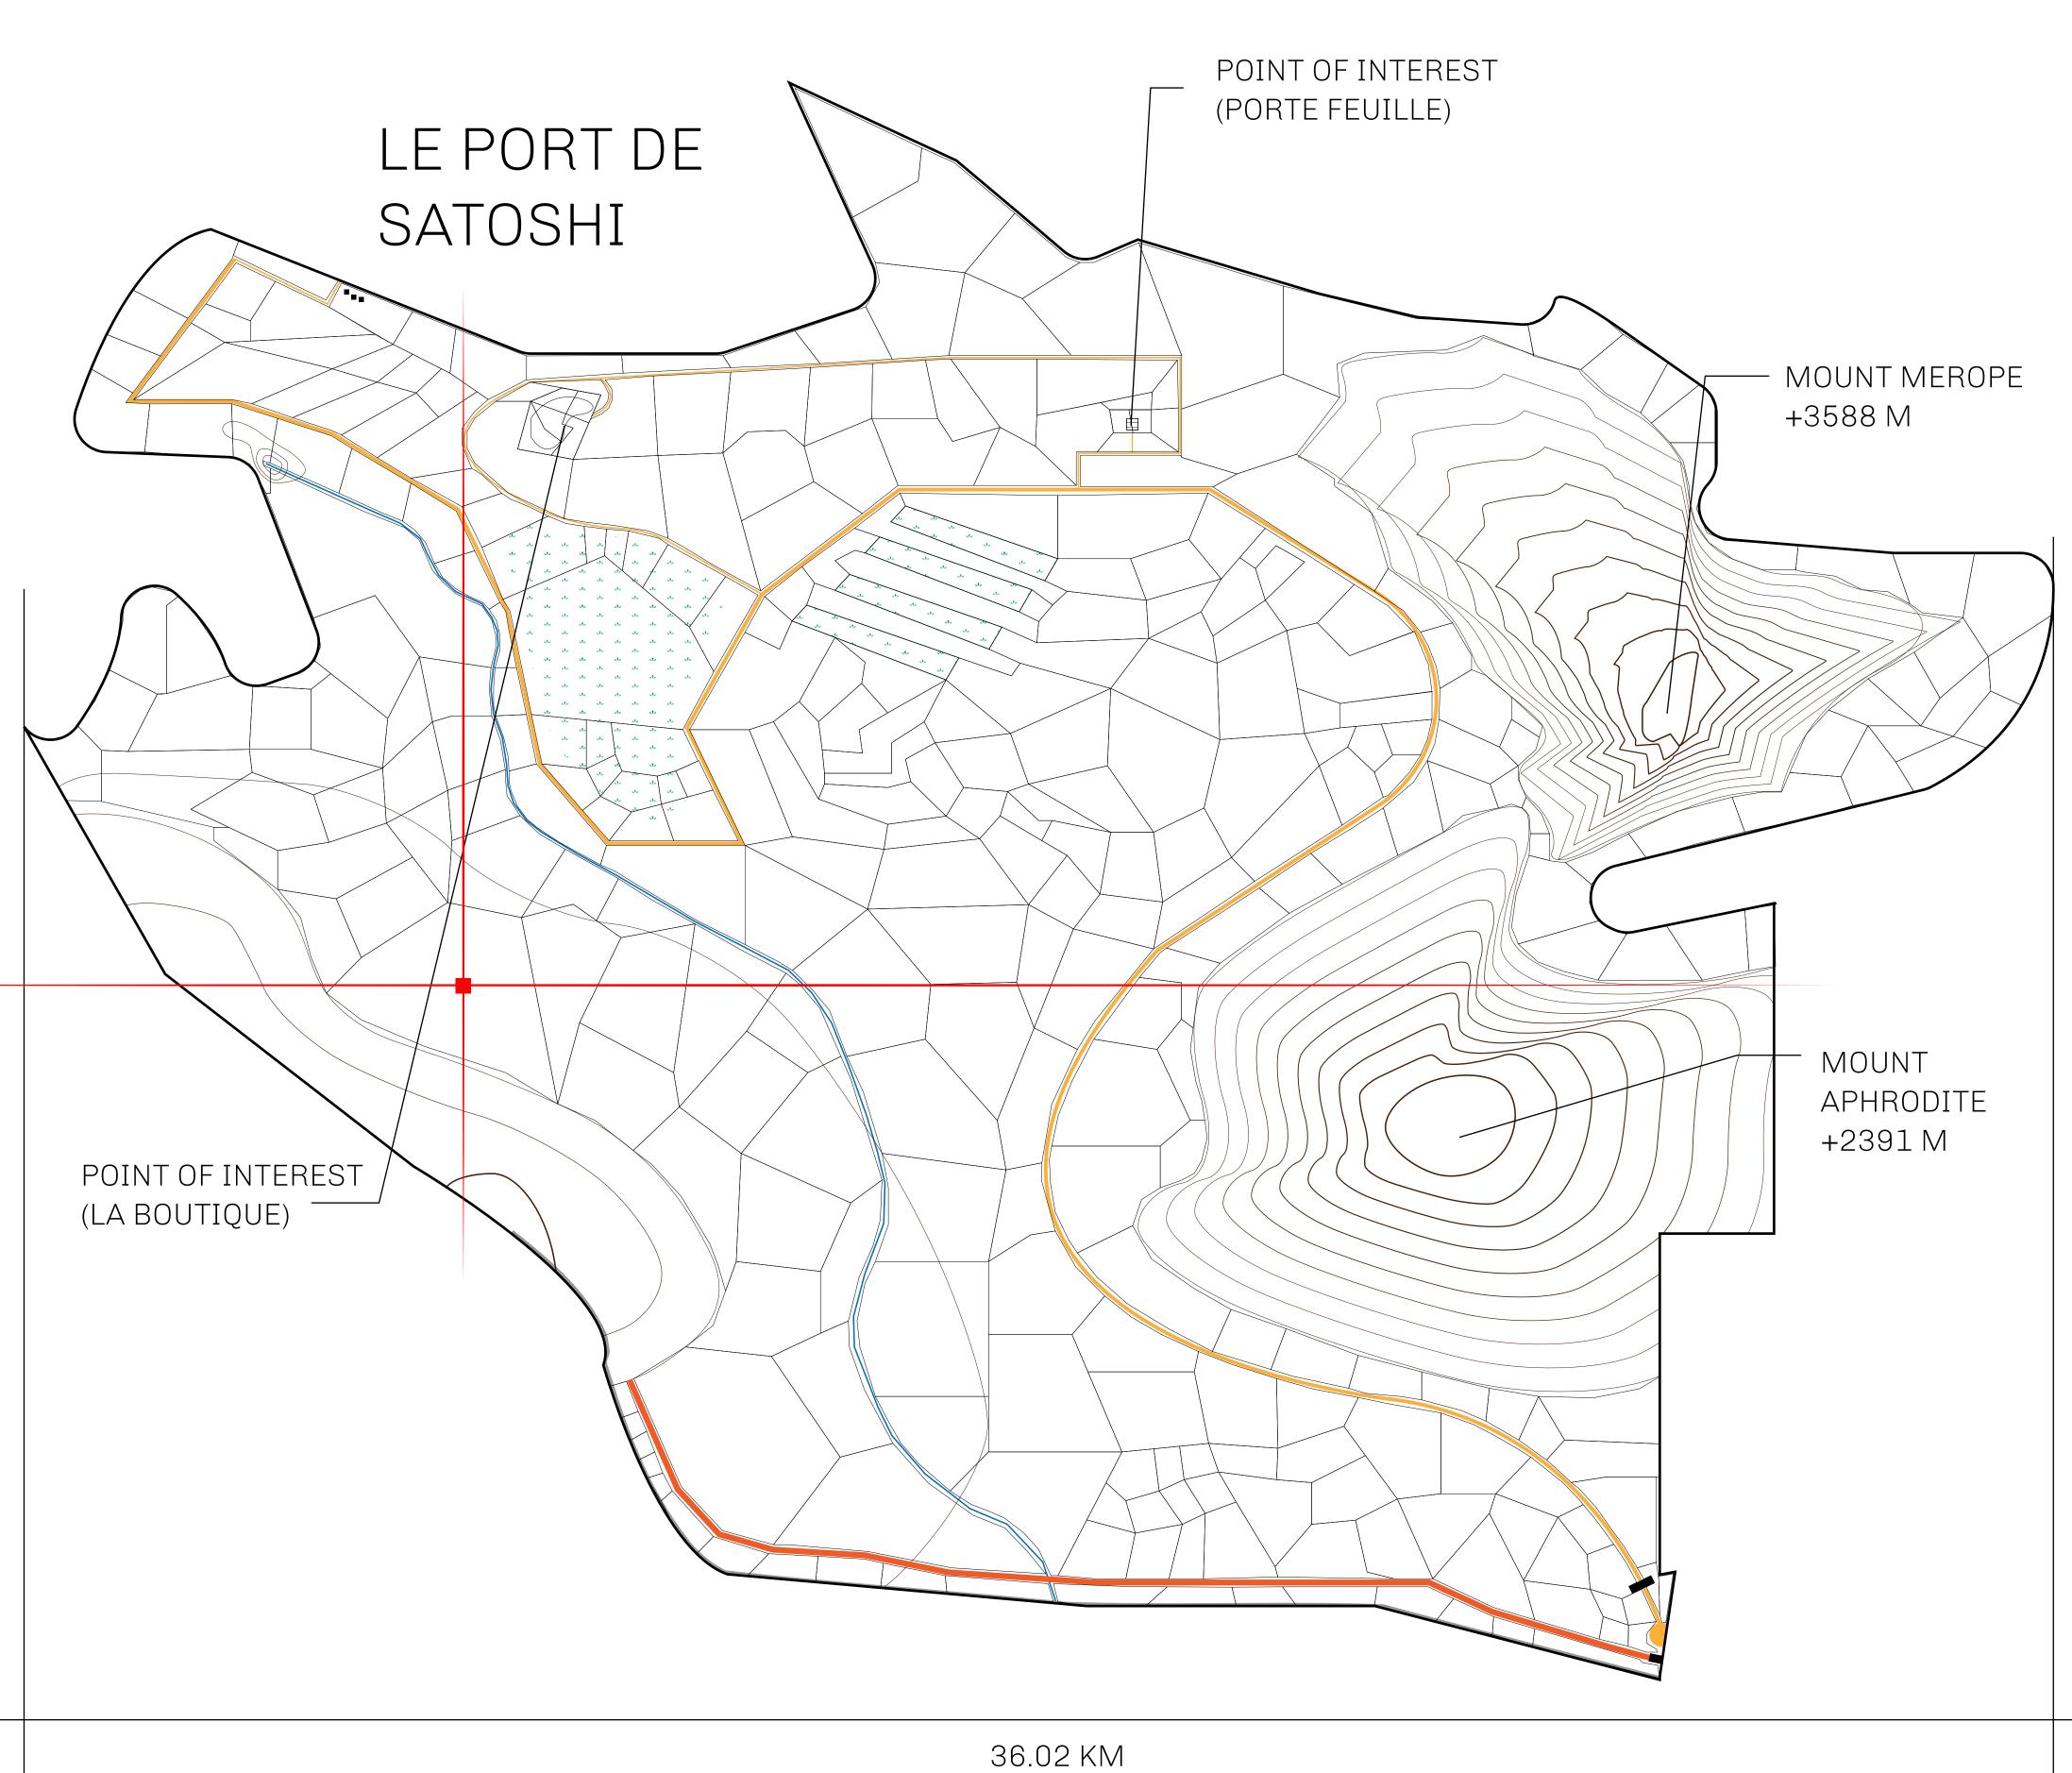

## LES SULTANS

A place of stunning beauty, Le Royaume is known for its exquisite shopping, parks, and grand boulevards. Satoshi's Lounge (the area of La Boutique and Porte Feuille) offers limited-edition and unique items only available for sale in LTT. Land, all sorts of embellishments, and widgets are sold exclusively here. All items are offered first on auction for 24 hours (with a reserve price), and if the reserve is not met, they are listed in a buy-it-now format (reserve price, plus 10%).

## GEOGRAPHY

COASTLINE 131 KM (81.40 MILES)

BORDERS OCEAN, THE GREAT EMPIRE, X BY SL

HIGHEST POINT MOUNT MEROPE +3588 M
LOWEST POINT THE PORT OF SATOSHI 0 M

PLOTS 331 SCALE 1:50000