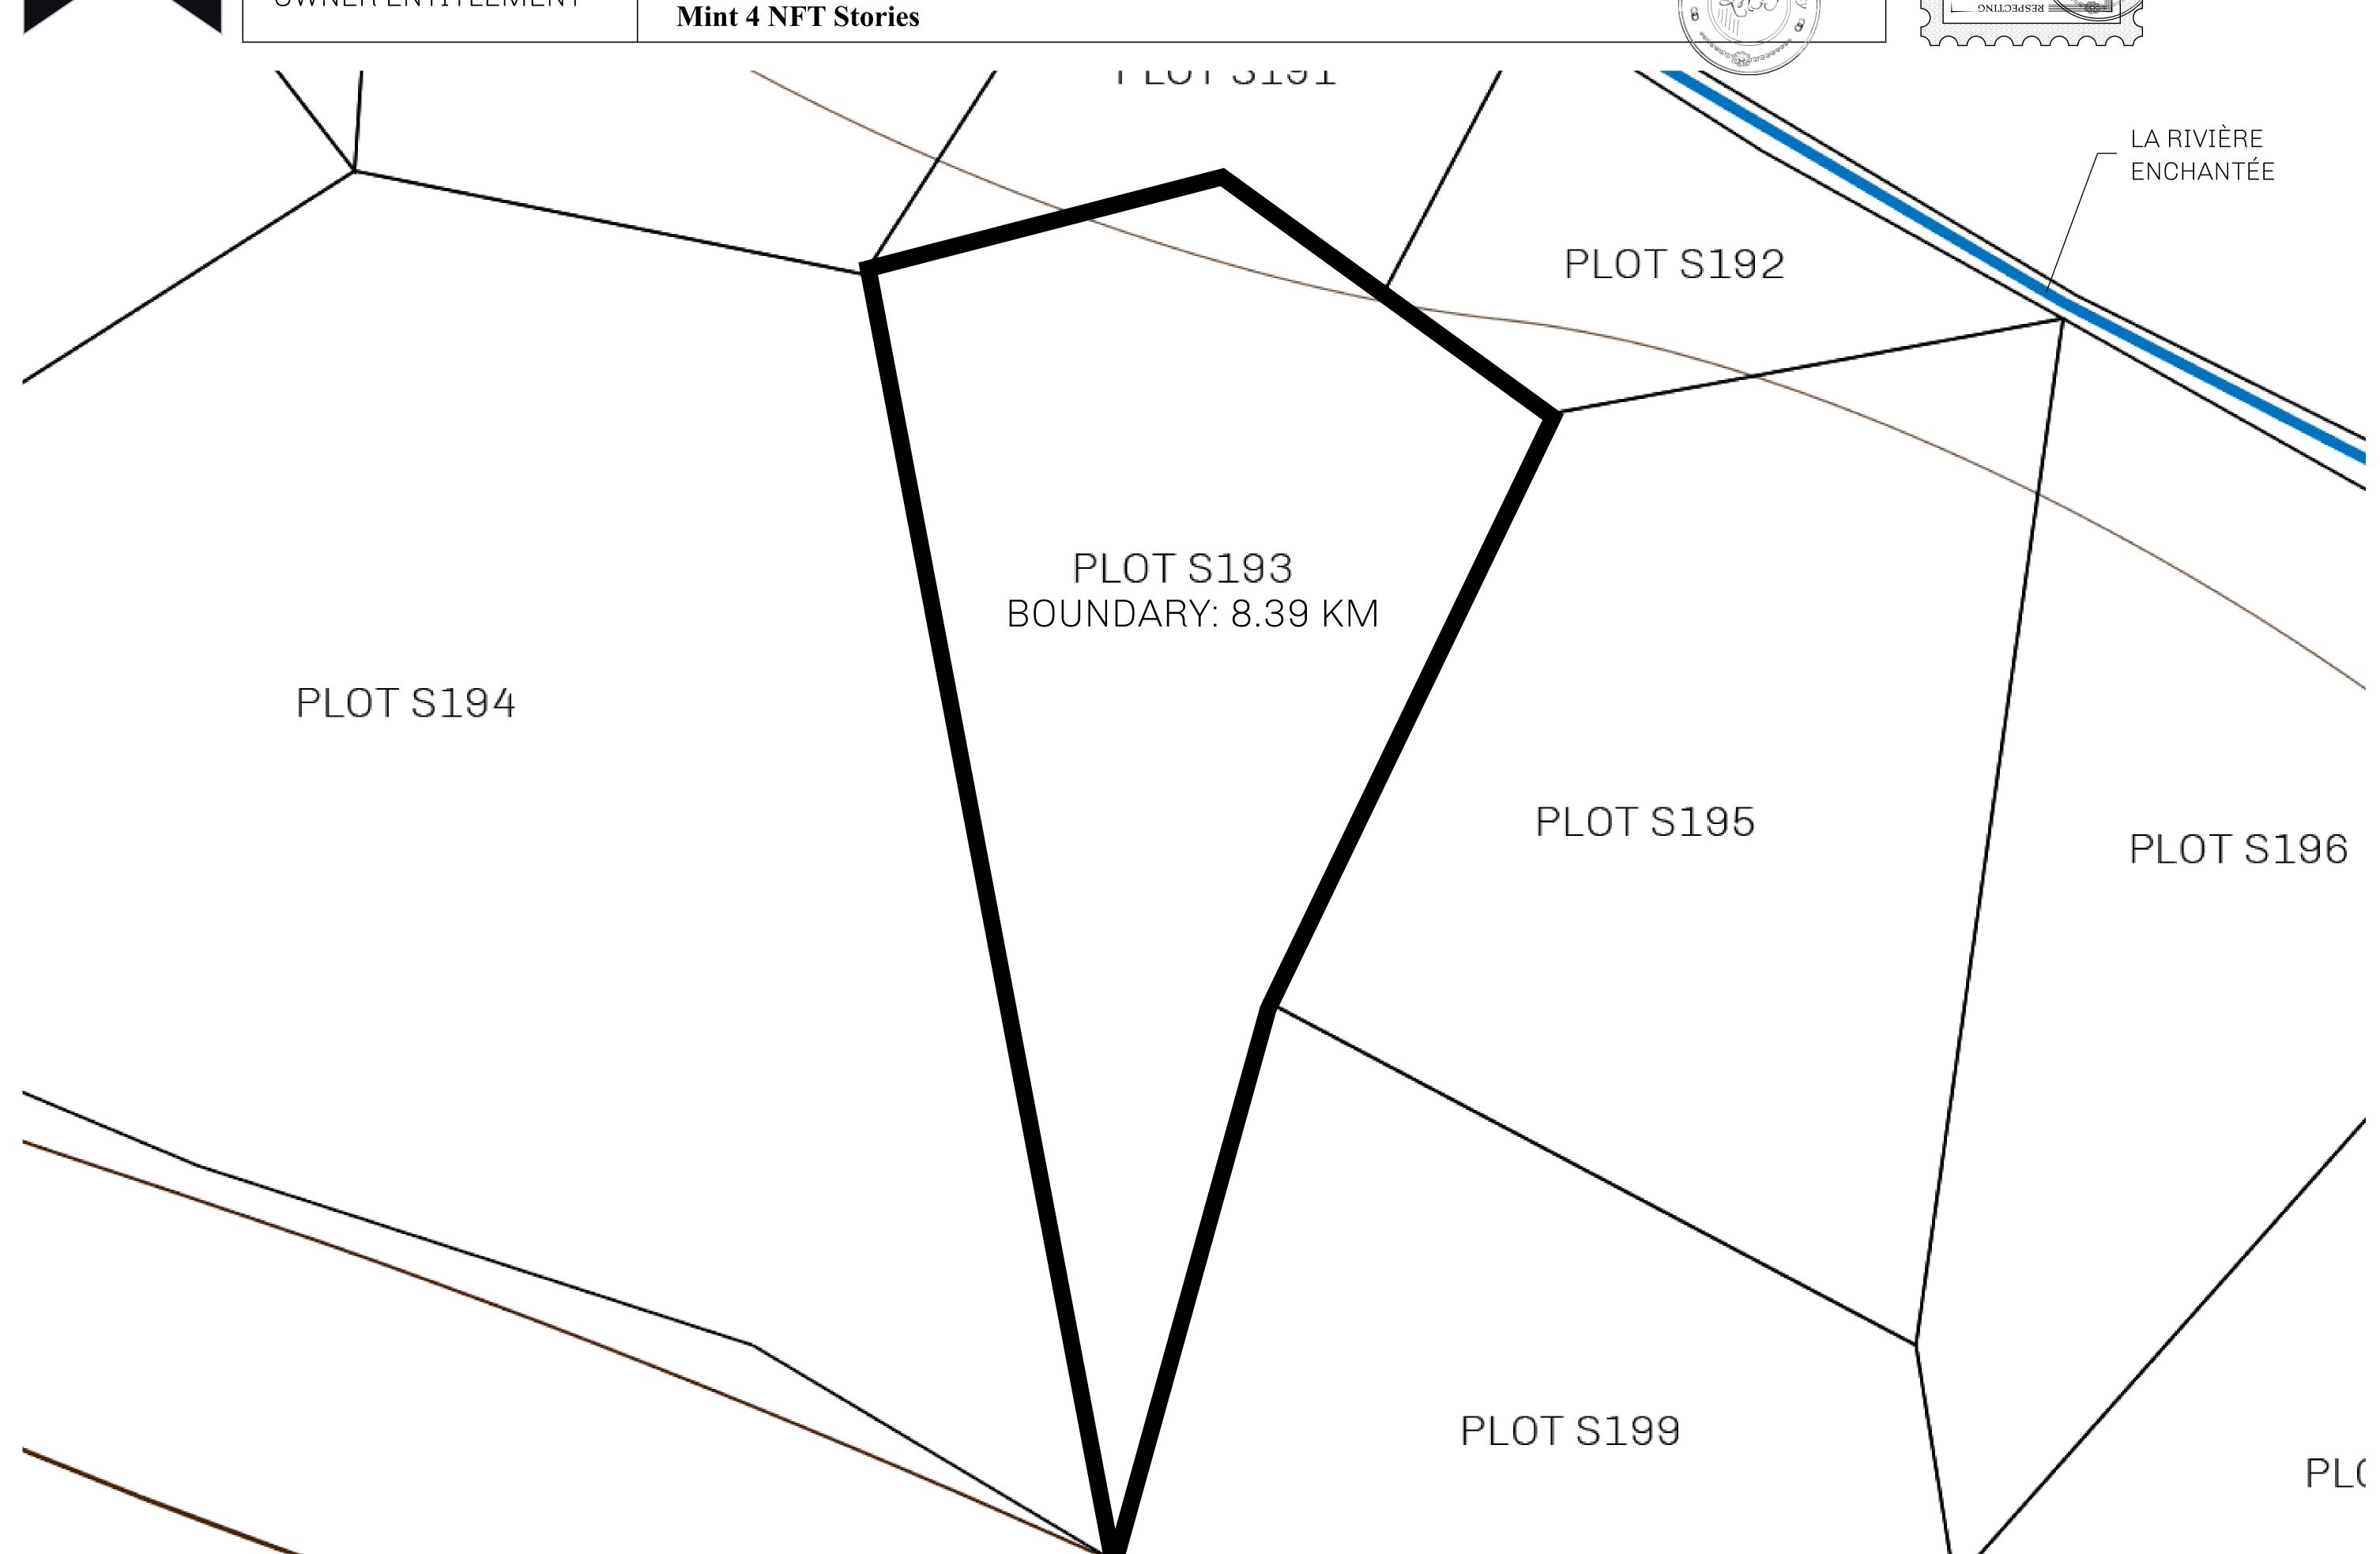

## H.M. LNFT Land Registry

S193-221121

TITLE NUMBER

ROYAUME DE SATOSHI

ISSUED 22 November 2021

SCALE **1/50000** 

OWNER ENTITLEMENT

ADMINISTRATIVE AREA