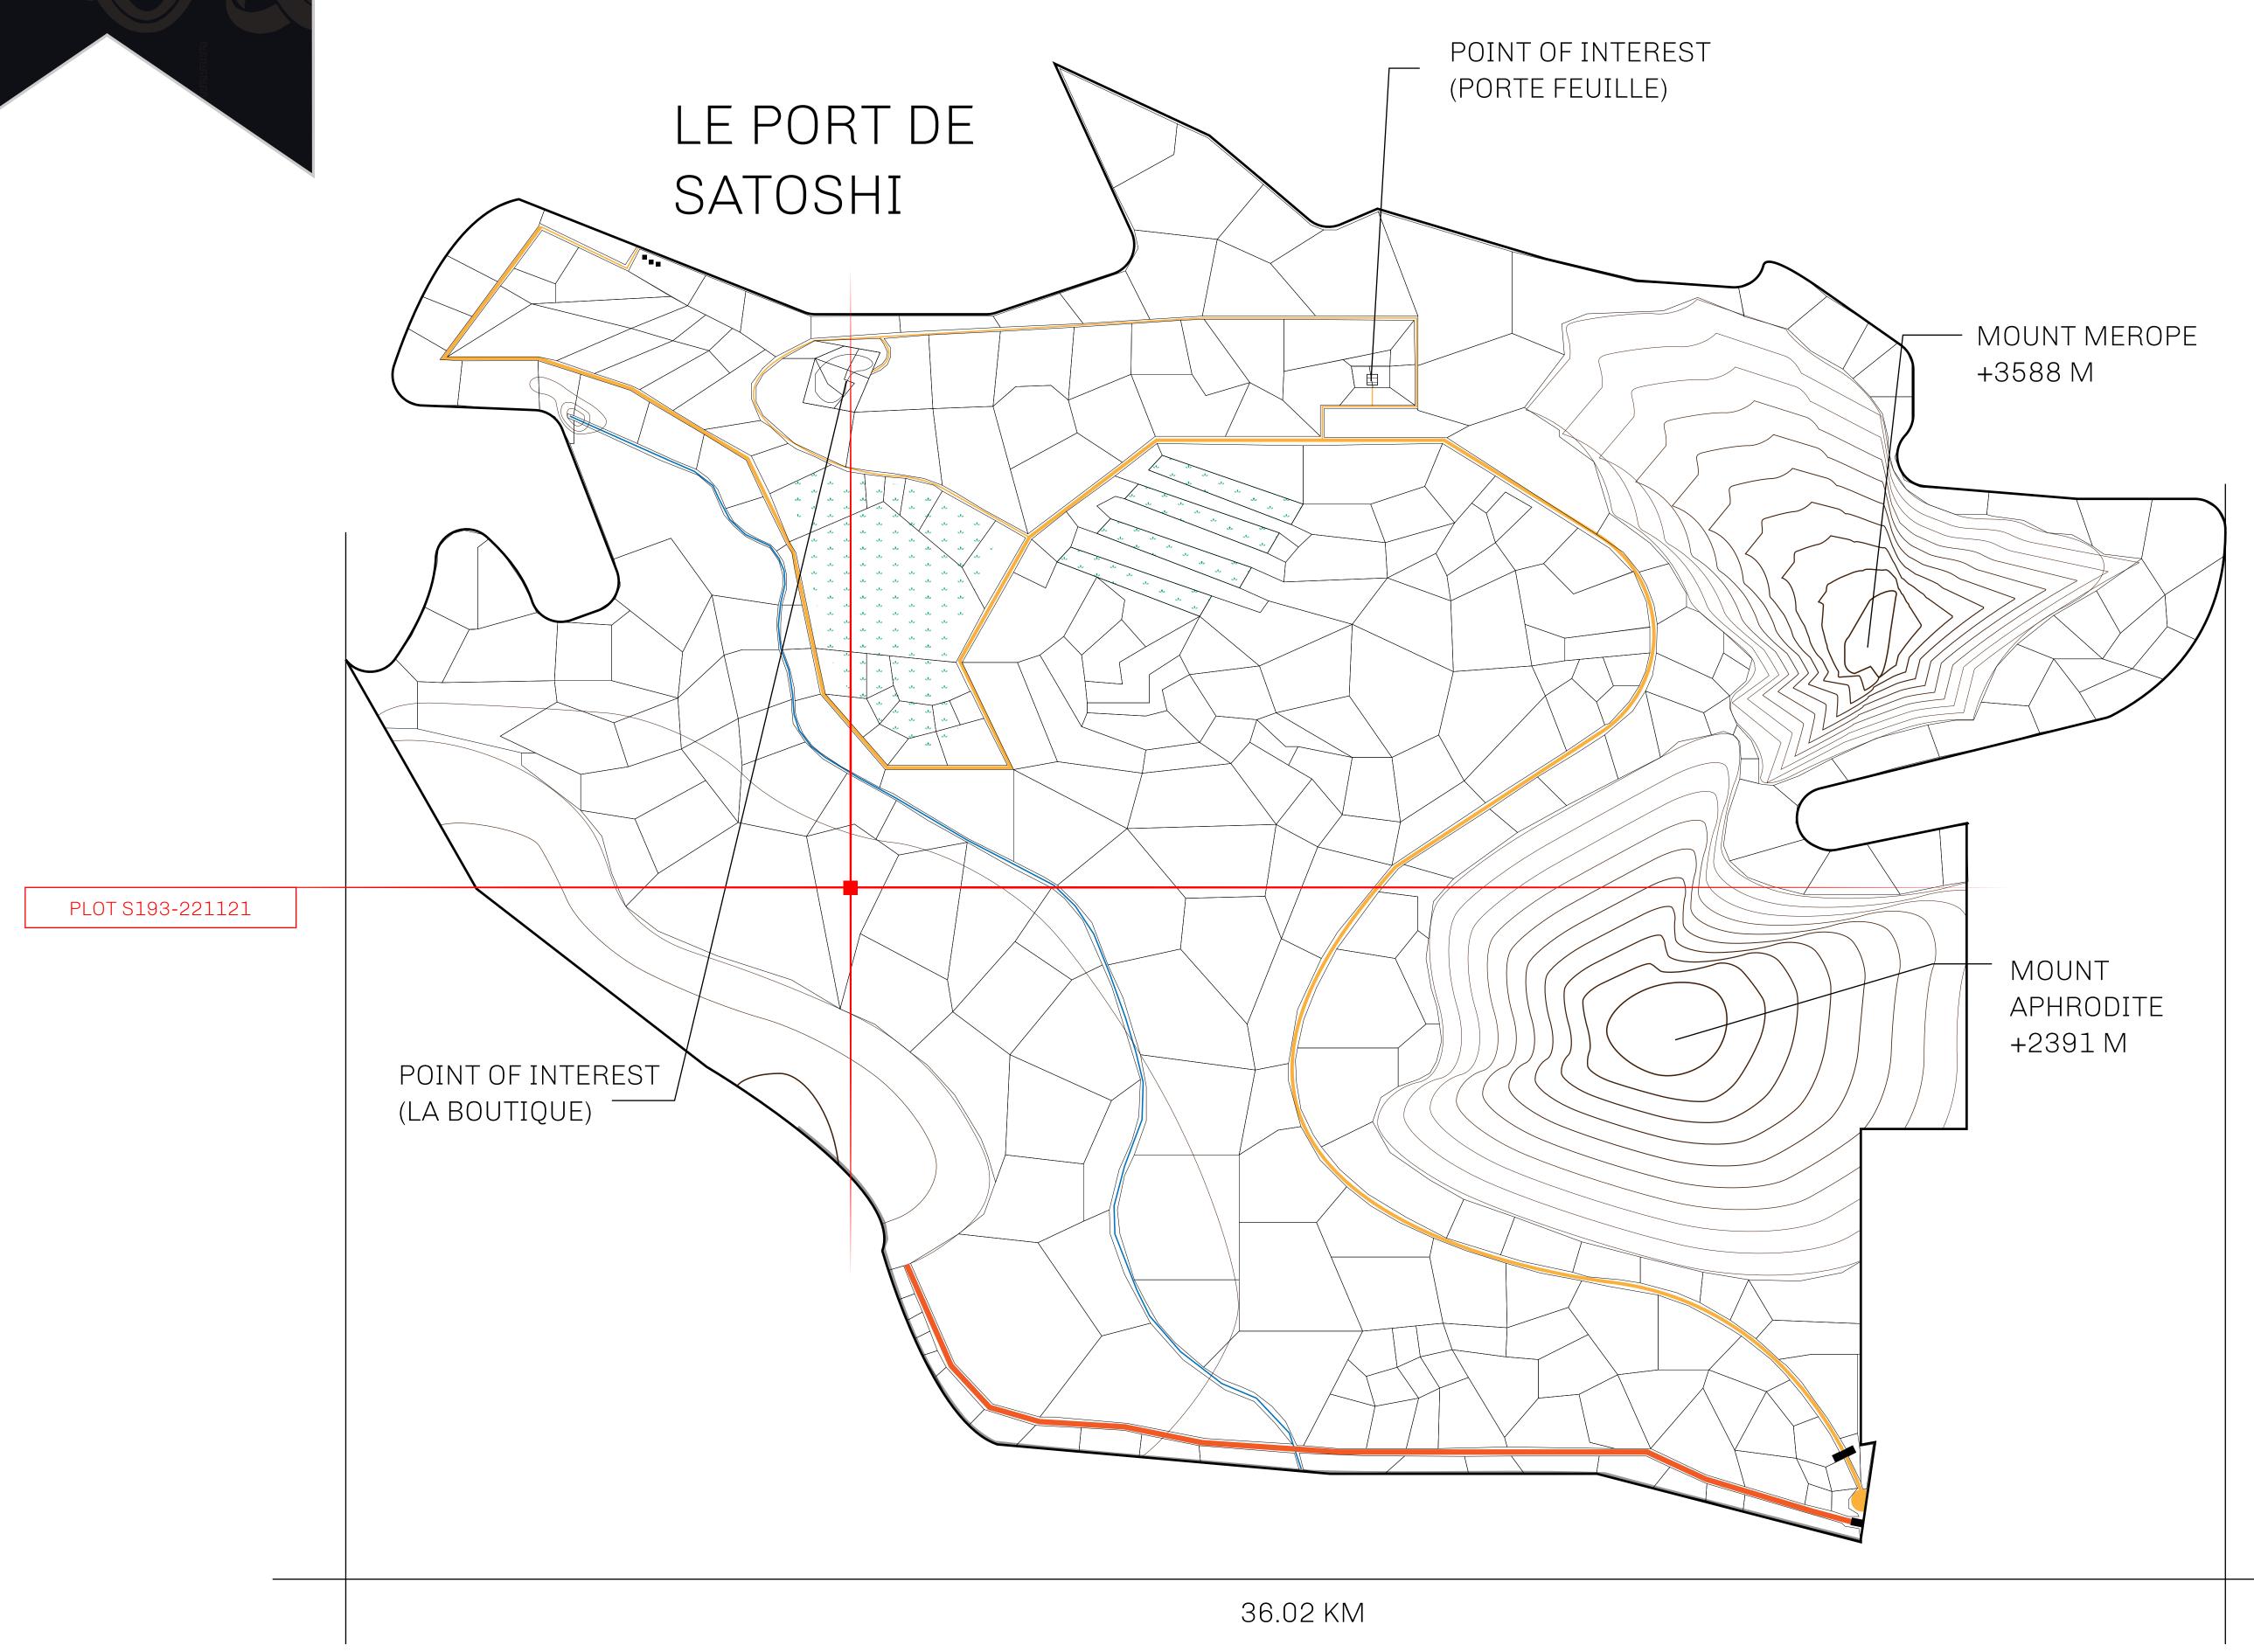

## GEOGRAPHY

COASTLINE 131 KM (81.40 MILES)

BORDERS OCEAN, THE GREAT EMPIRE, X BY SL

HIGHEST POINT MOUNT MEROPE +3588 M
LOWEST POINT THE PORT OF SATOSHI 0 M

PLOTS 331 SCALE 1:50000