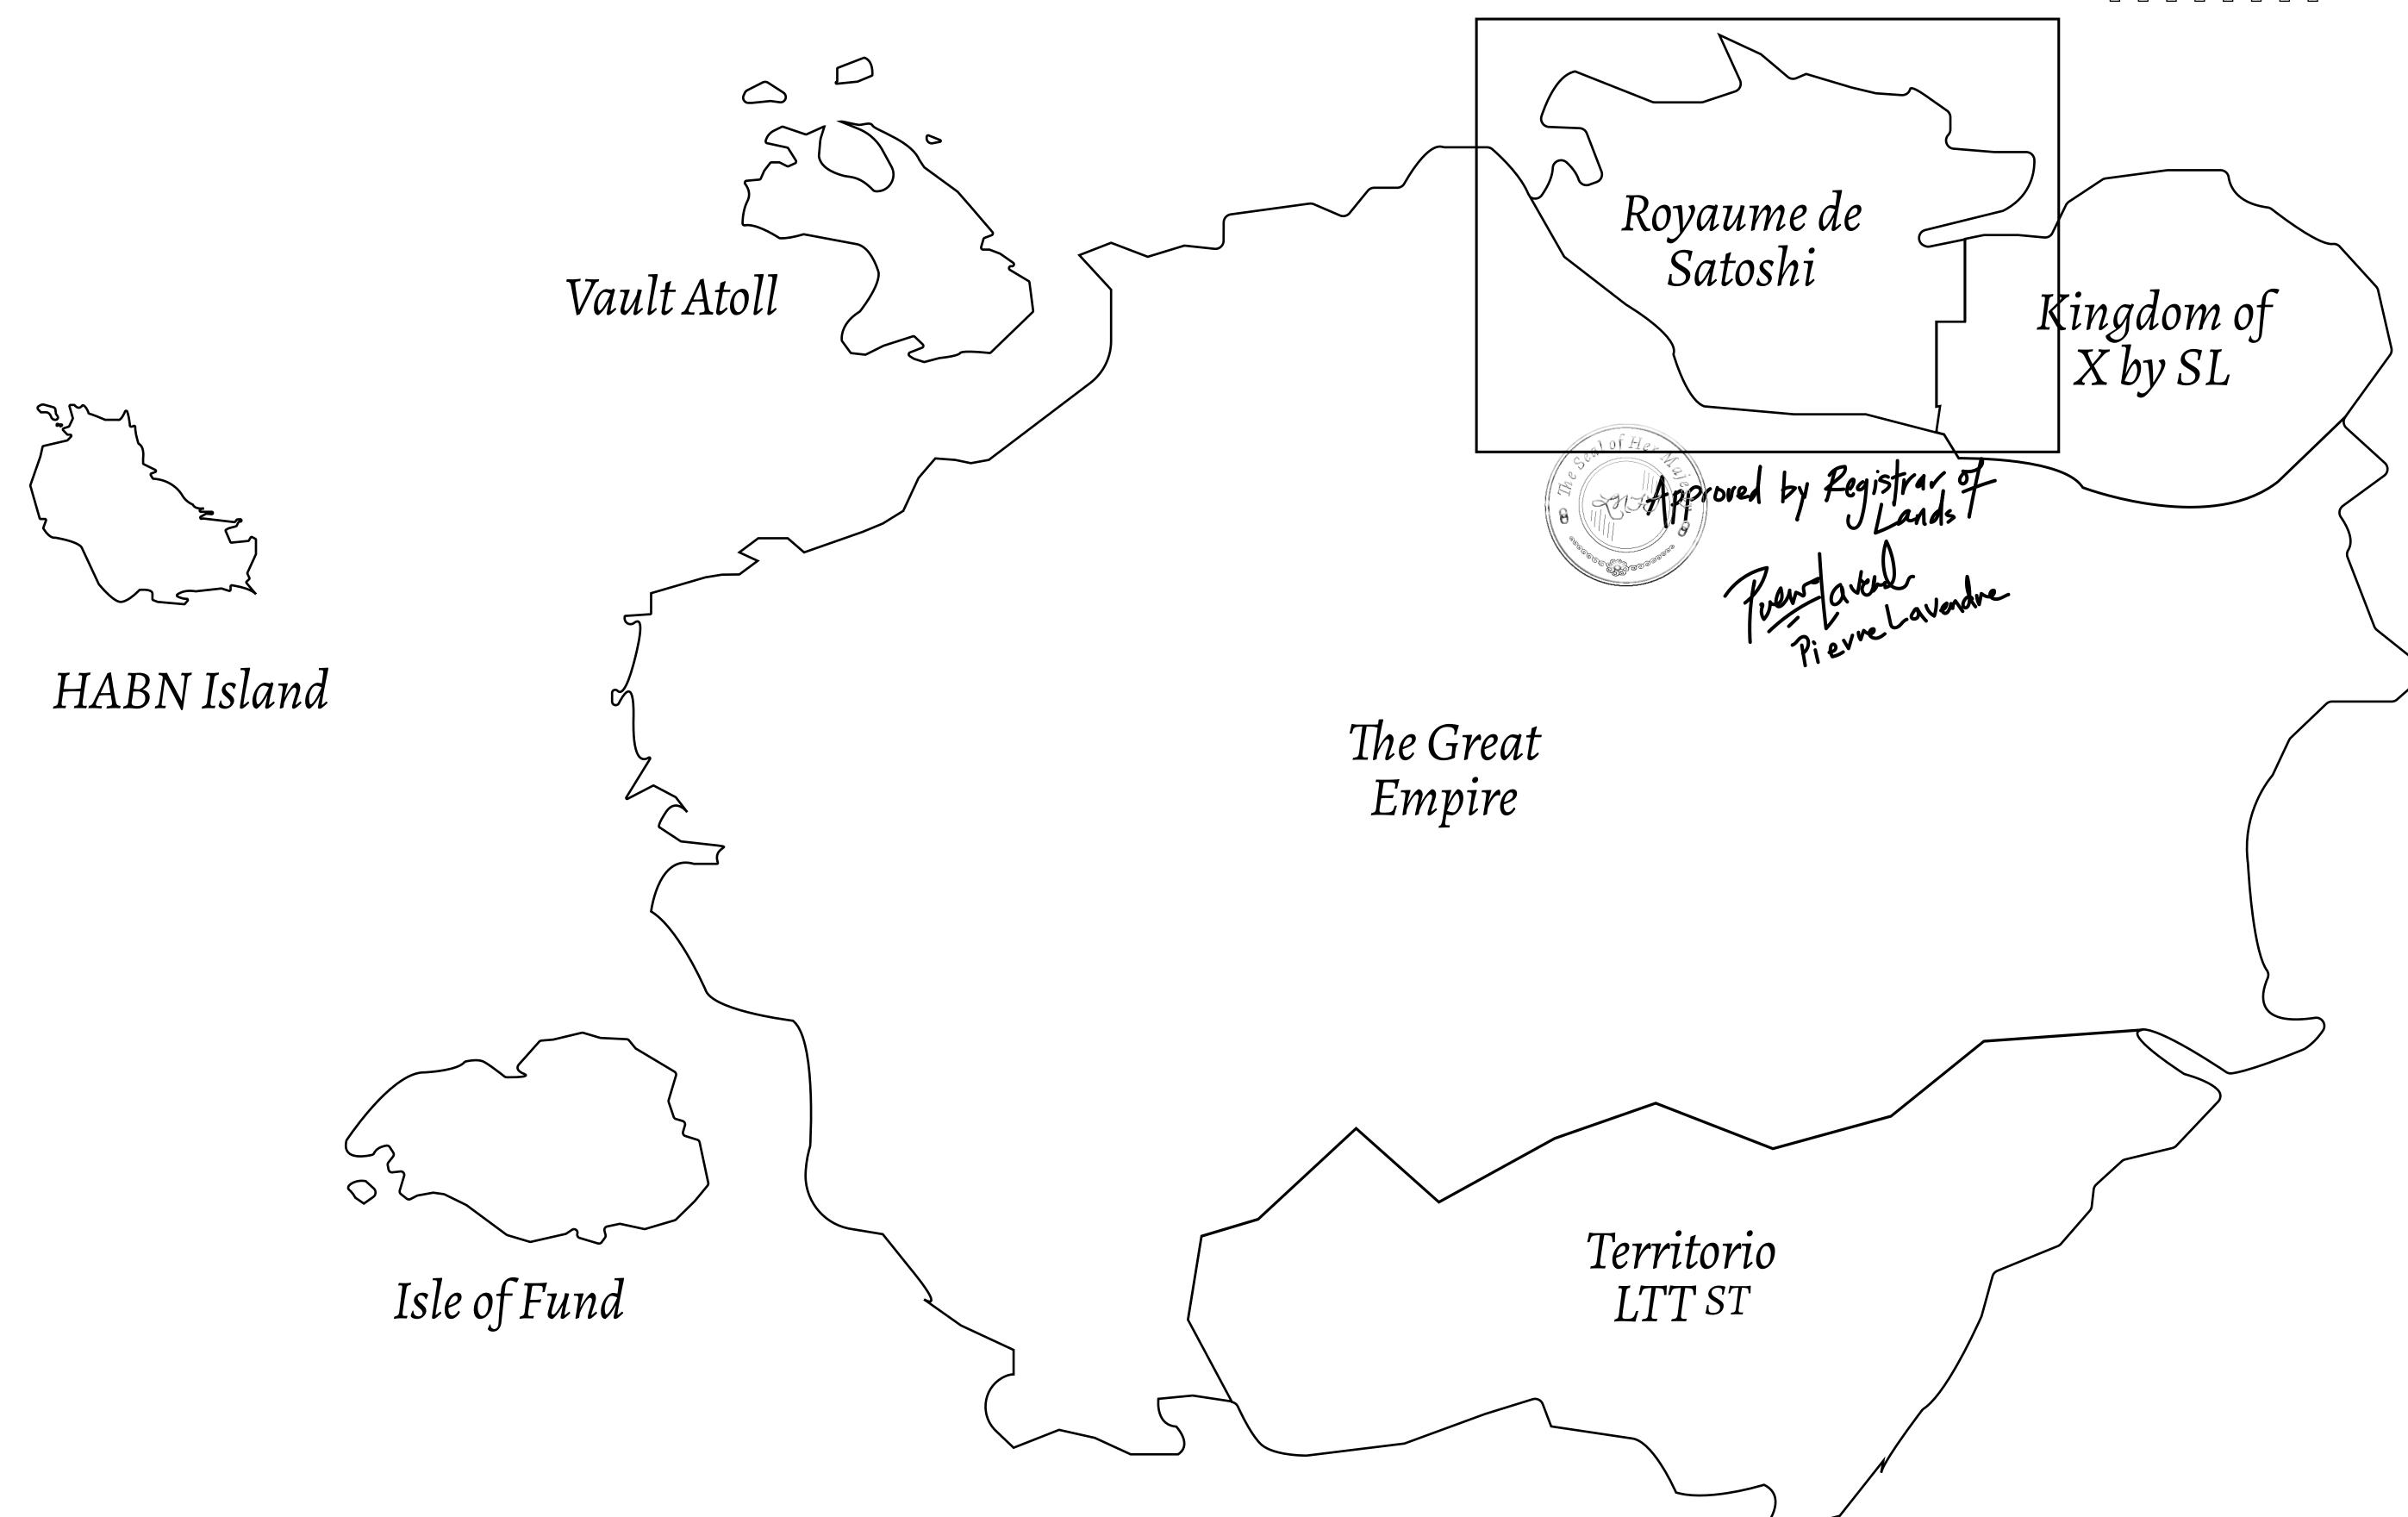

## GEOGRAPHY

COASTLINE 131 KM (81.40 MILES)

BORDERS OCEAN, THE GREAT EMPIRE, X BY SL

HIGHEST POINT MOUNT MEROPE +3588 M
LOWEST POINT THE PORT OF SATOSHI 0 M

PLOTS 331 SCALE 1:50000

## H.M. LNFT Land Registry

S193-221121

TITLE NUMBER

ROYAUME DE SATOSHI

ISSUED 22 November 2021

SCALE **1/50000** 

OWNER ENTITLEMENT

ADMINISTRATIVE AREA