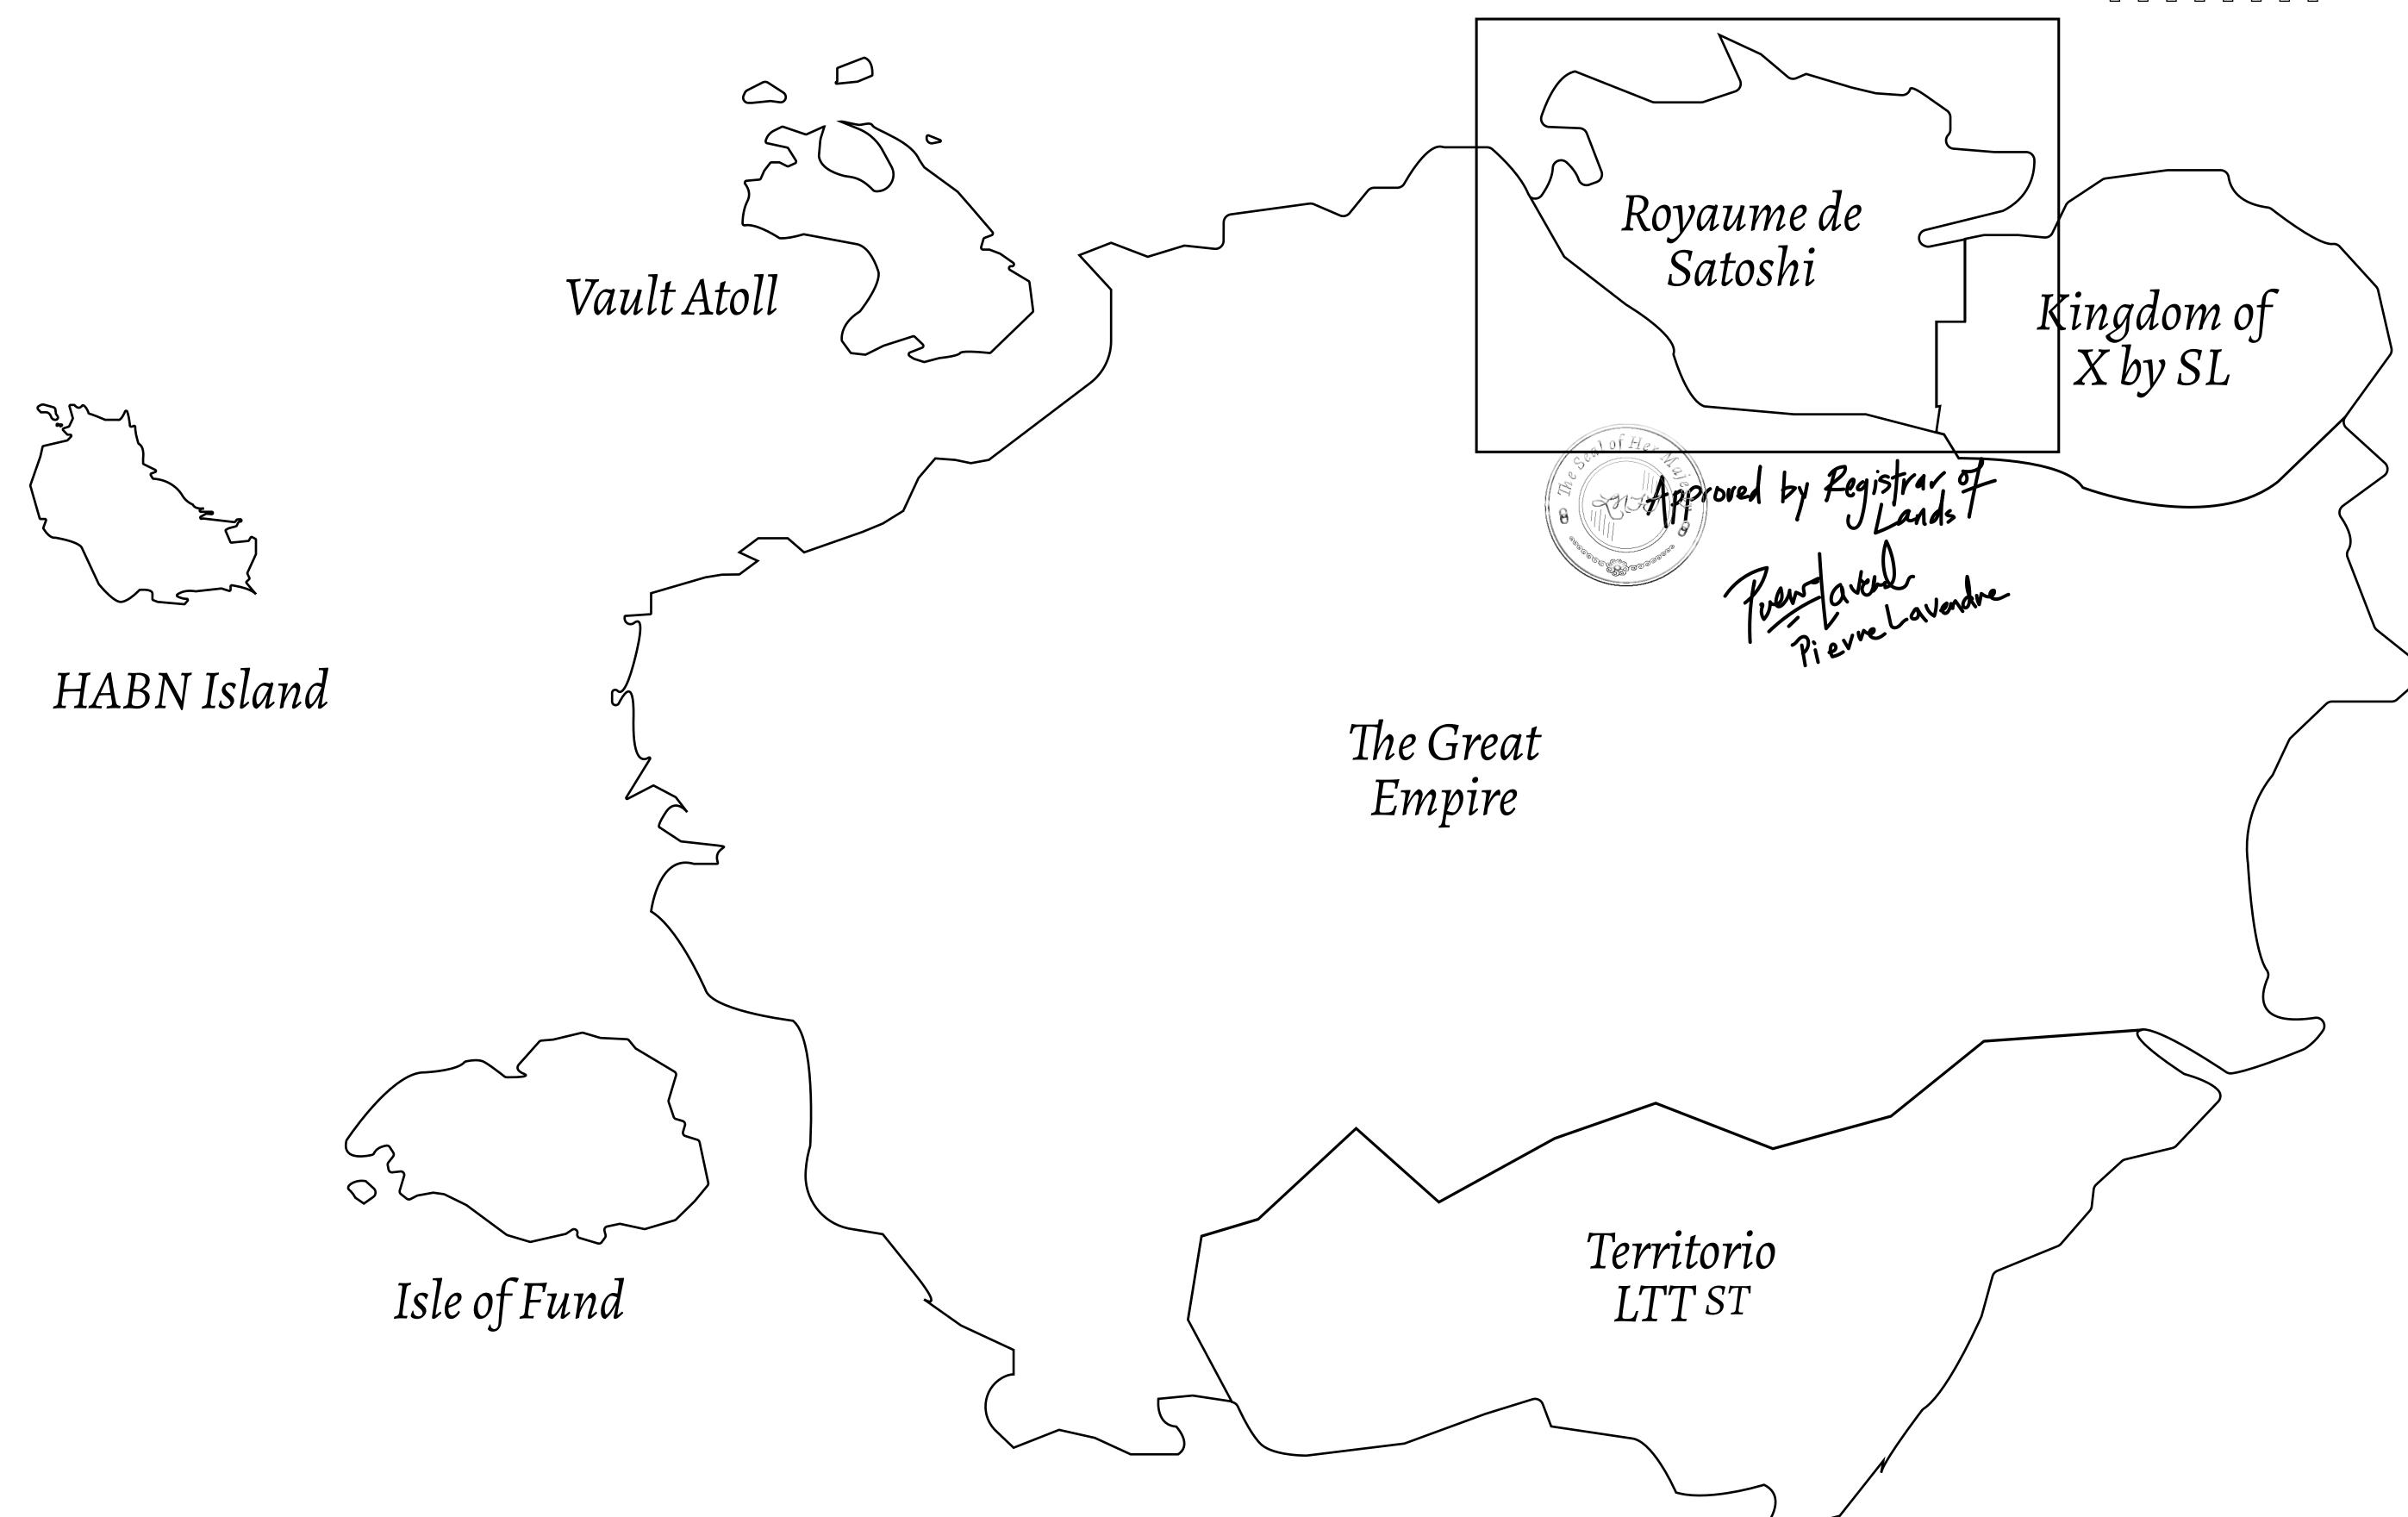

## GEOGRAPHY

COASTLINE 131 KM (81.40 MILES)

BORDERS OCEAN, THE GREAT EMPIRE, X BY SL

HIGHEST POINT MOUNT MEROPE +3588 M
LOWEST POINT THE PORT OF SATOSHI 0 M

PLOTS 331 SCALE 1:50000

## H.M. LNFT Land Registry

S192-221121

TITLE NUMBER

ADMINISTRATIVE AREA

ROYAUME DE SATOSHI

ISSUED 22 November 2021

SCALE **1/50000** 

OWNER ENTITLEMENT