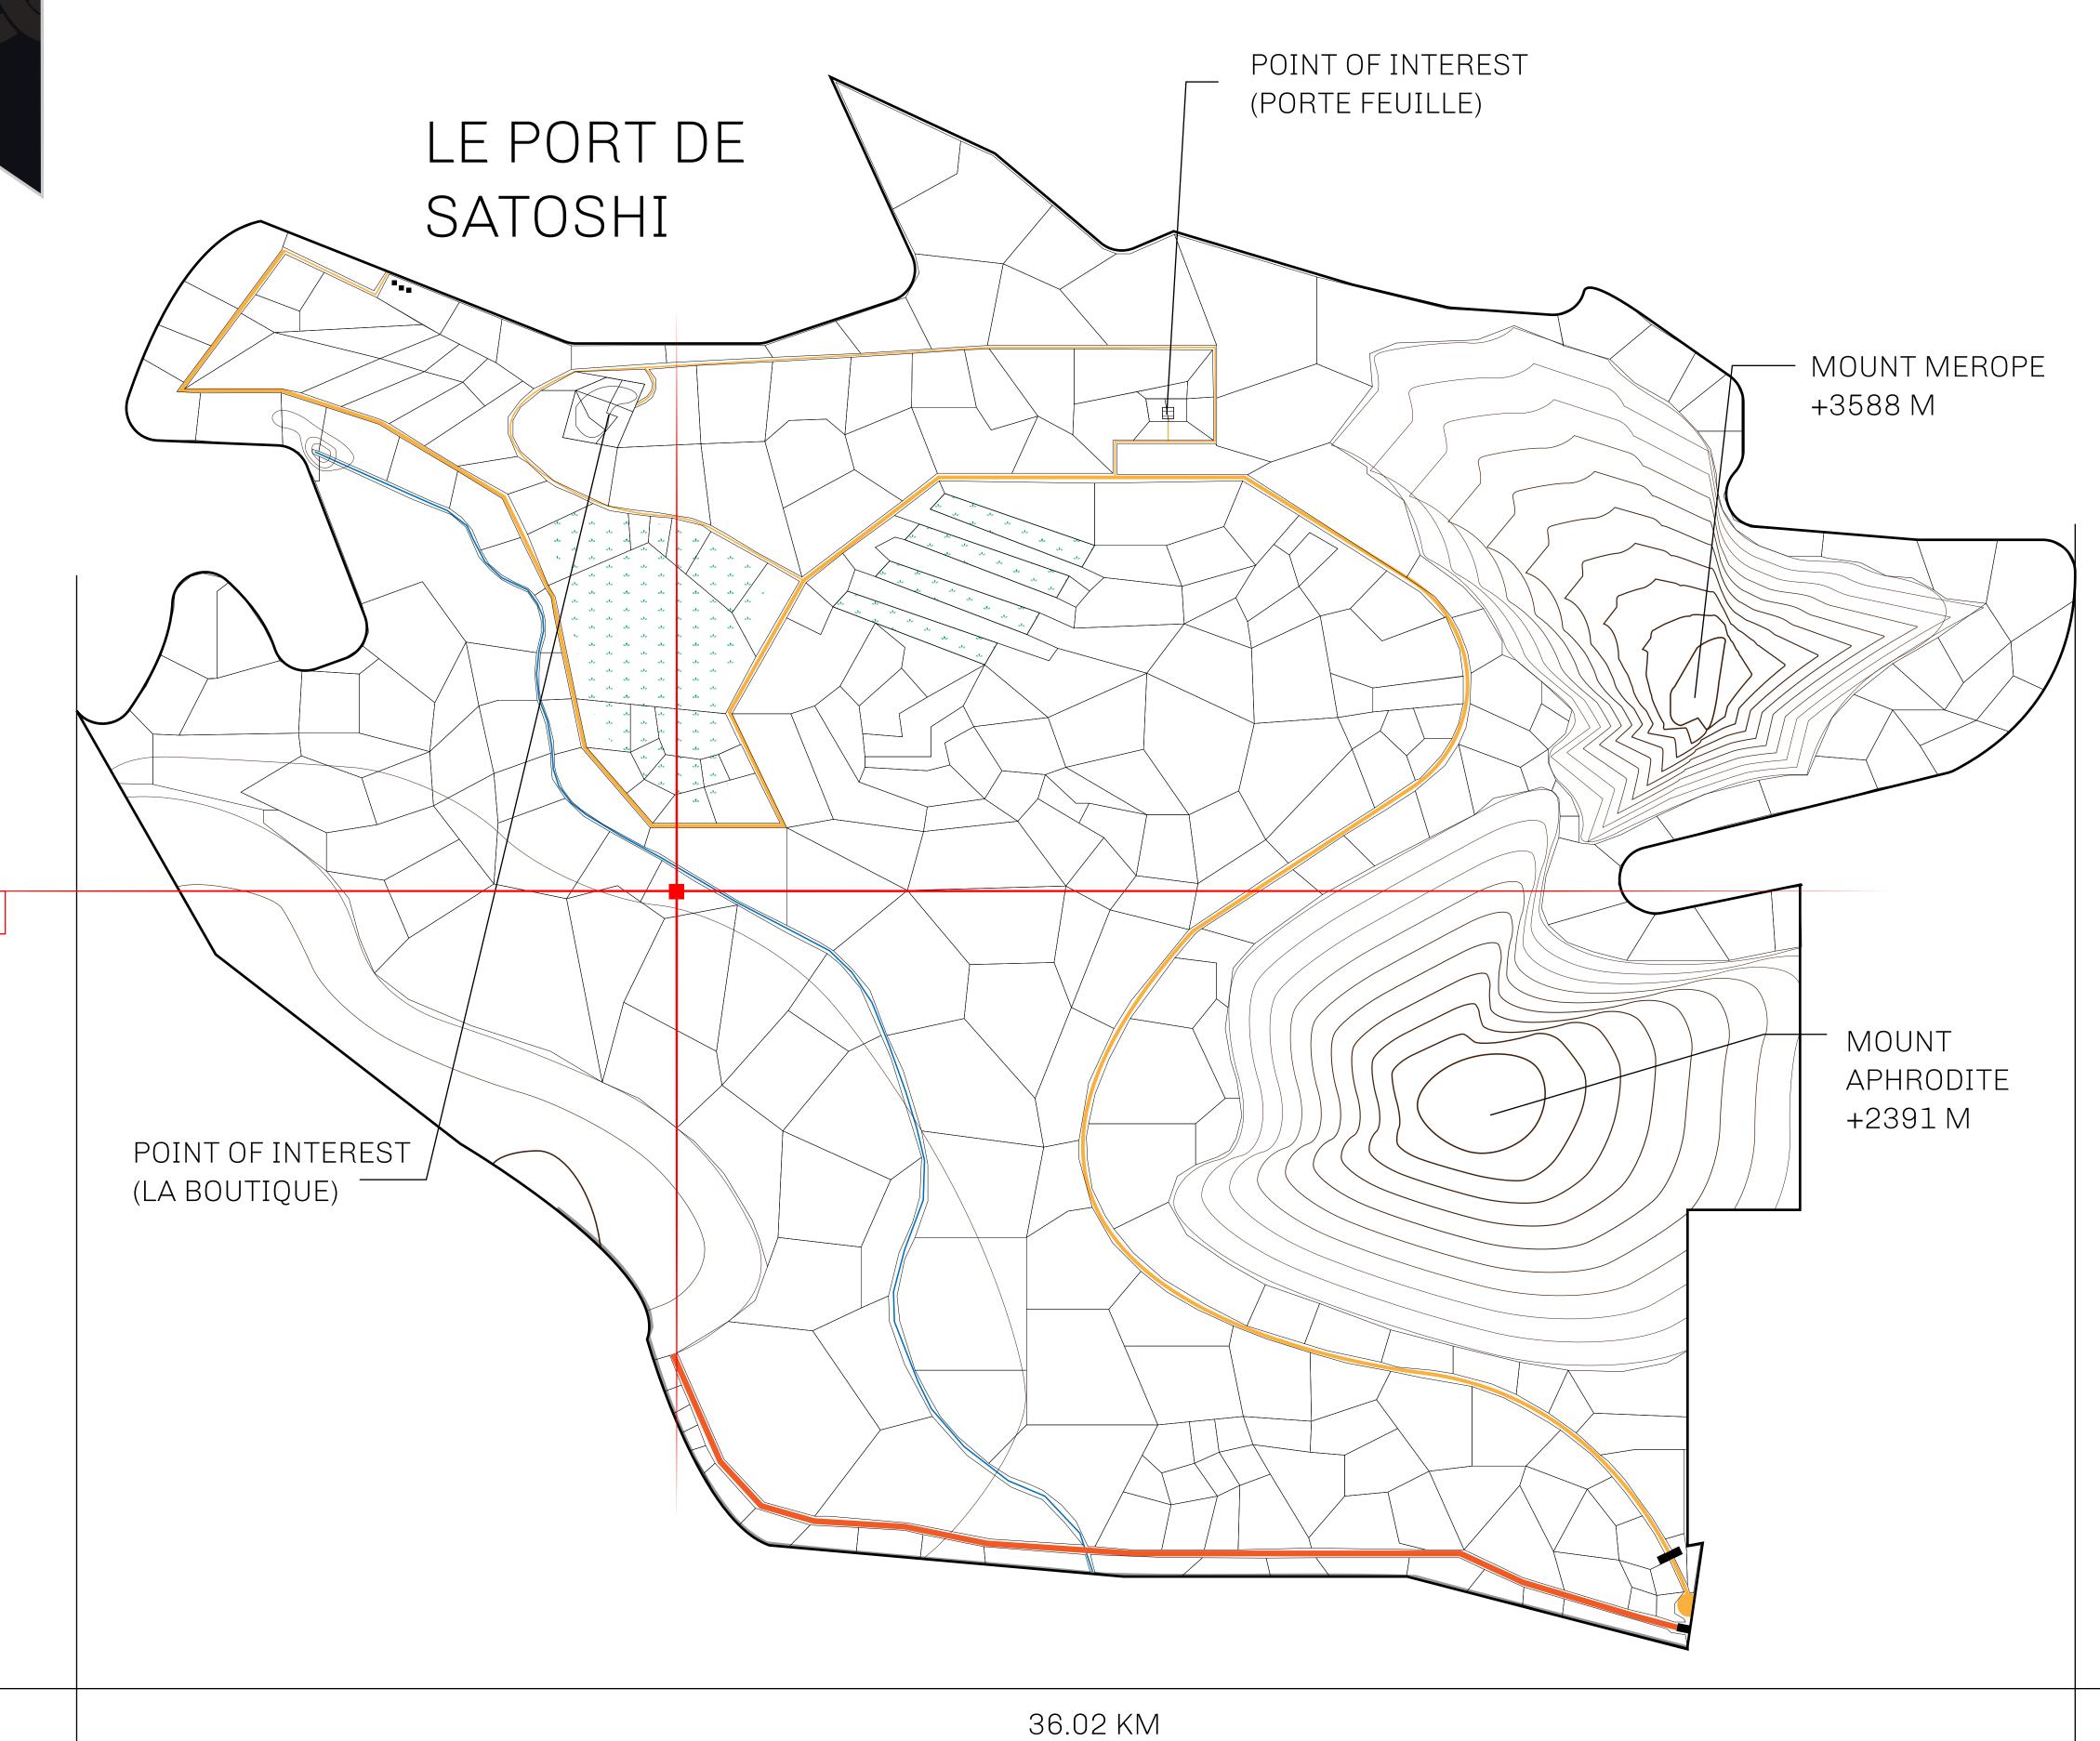

## LES SULTANS

A place of stunning beauty, Le Royaume is known for its exquisite shopping, parks, and grand boulevards. Satoshi's Lounge (the area of La Boutique and Porte Feuille) offers limited-edition and unique items only available for sale in LTT. Land, all sorts of embellishments, and widgets are sold exclusively here. All items are offered first on auction for 24 hours (with a reserve price), and if the reserve is not met, they are listed in a buy-it-now format (reserve price, plus 10%).

## GEOGRAPHY

COASTLINE 131 KM (81.40 MILES)

BORDERS OCEAN, THE GREAT EMPIRE, X BY SL

HIGHEST POINT MOUNT MEROPE +3588 M
LOWEST POINT THE PORT OF SATOSHI 0 M

PLOTS 331 SCALE 1:50000