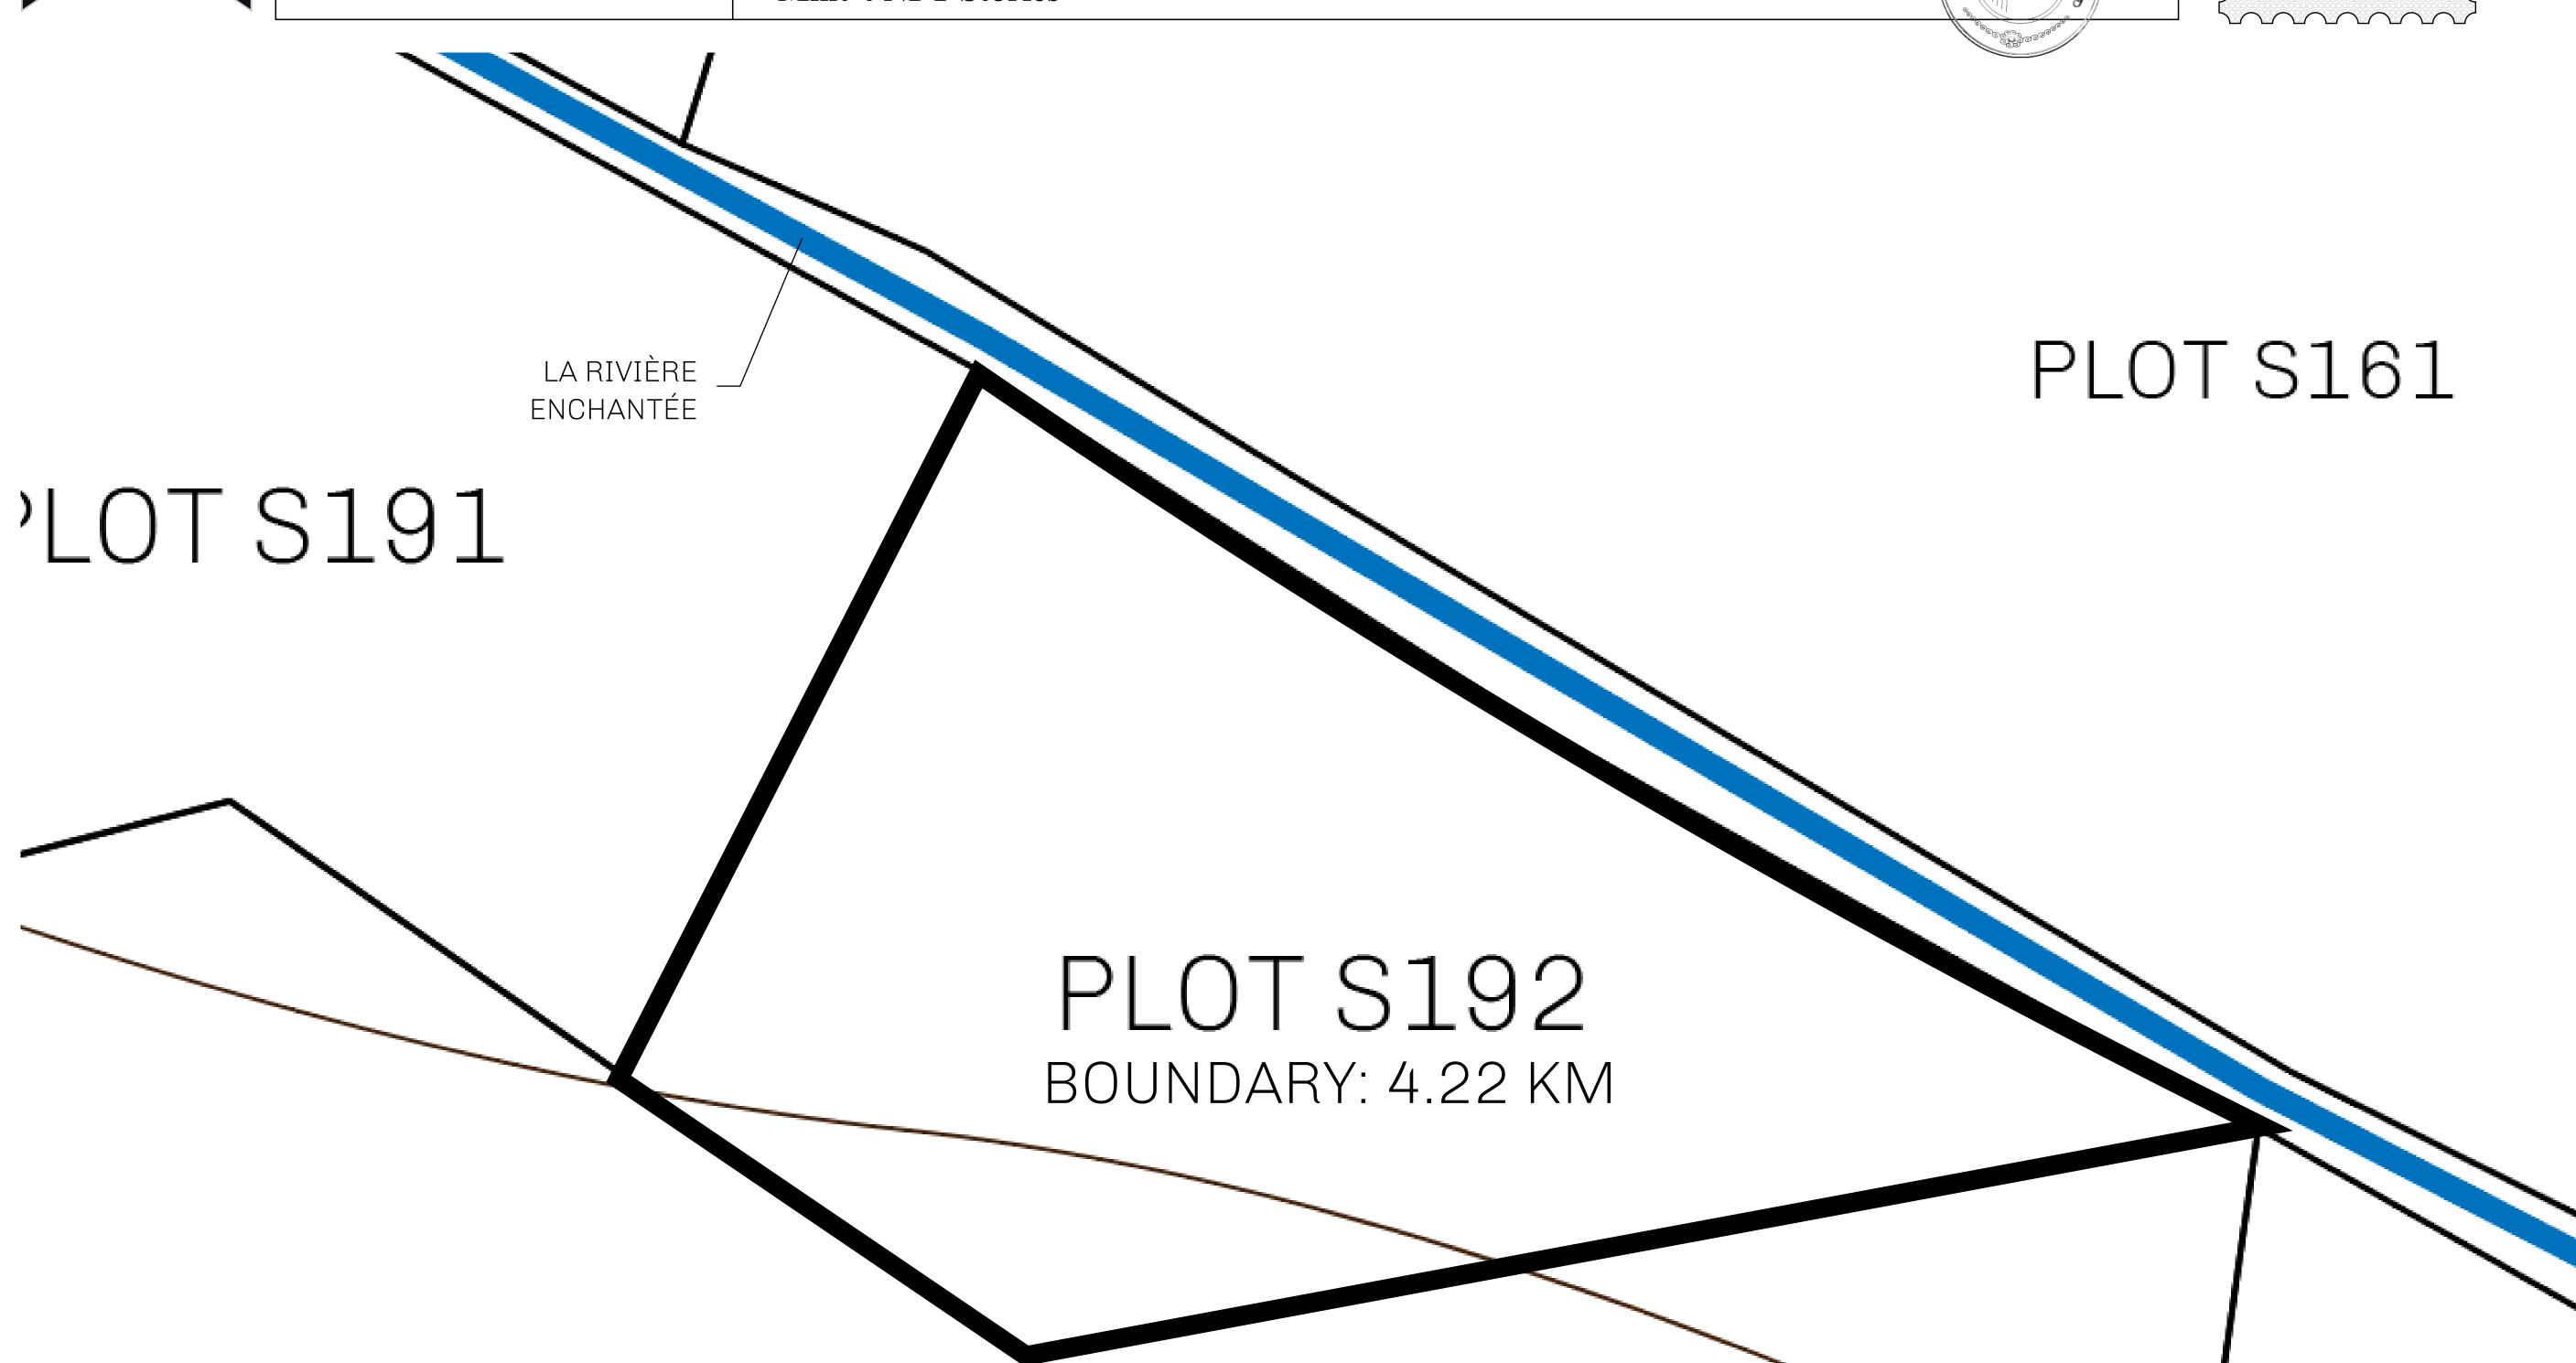

## LOOT NFT WORLD

PLOT S192-221121

## H.M. LNFT Land Registry

S192-221121

TITLE NUMBER

ADMINISTRATIVE AREA

ROYAUME DE SATOSHI

ISSUED 22 November 2021

SCALE **1/50000** 

OWNER ENTITLEMENT