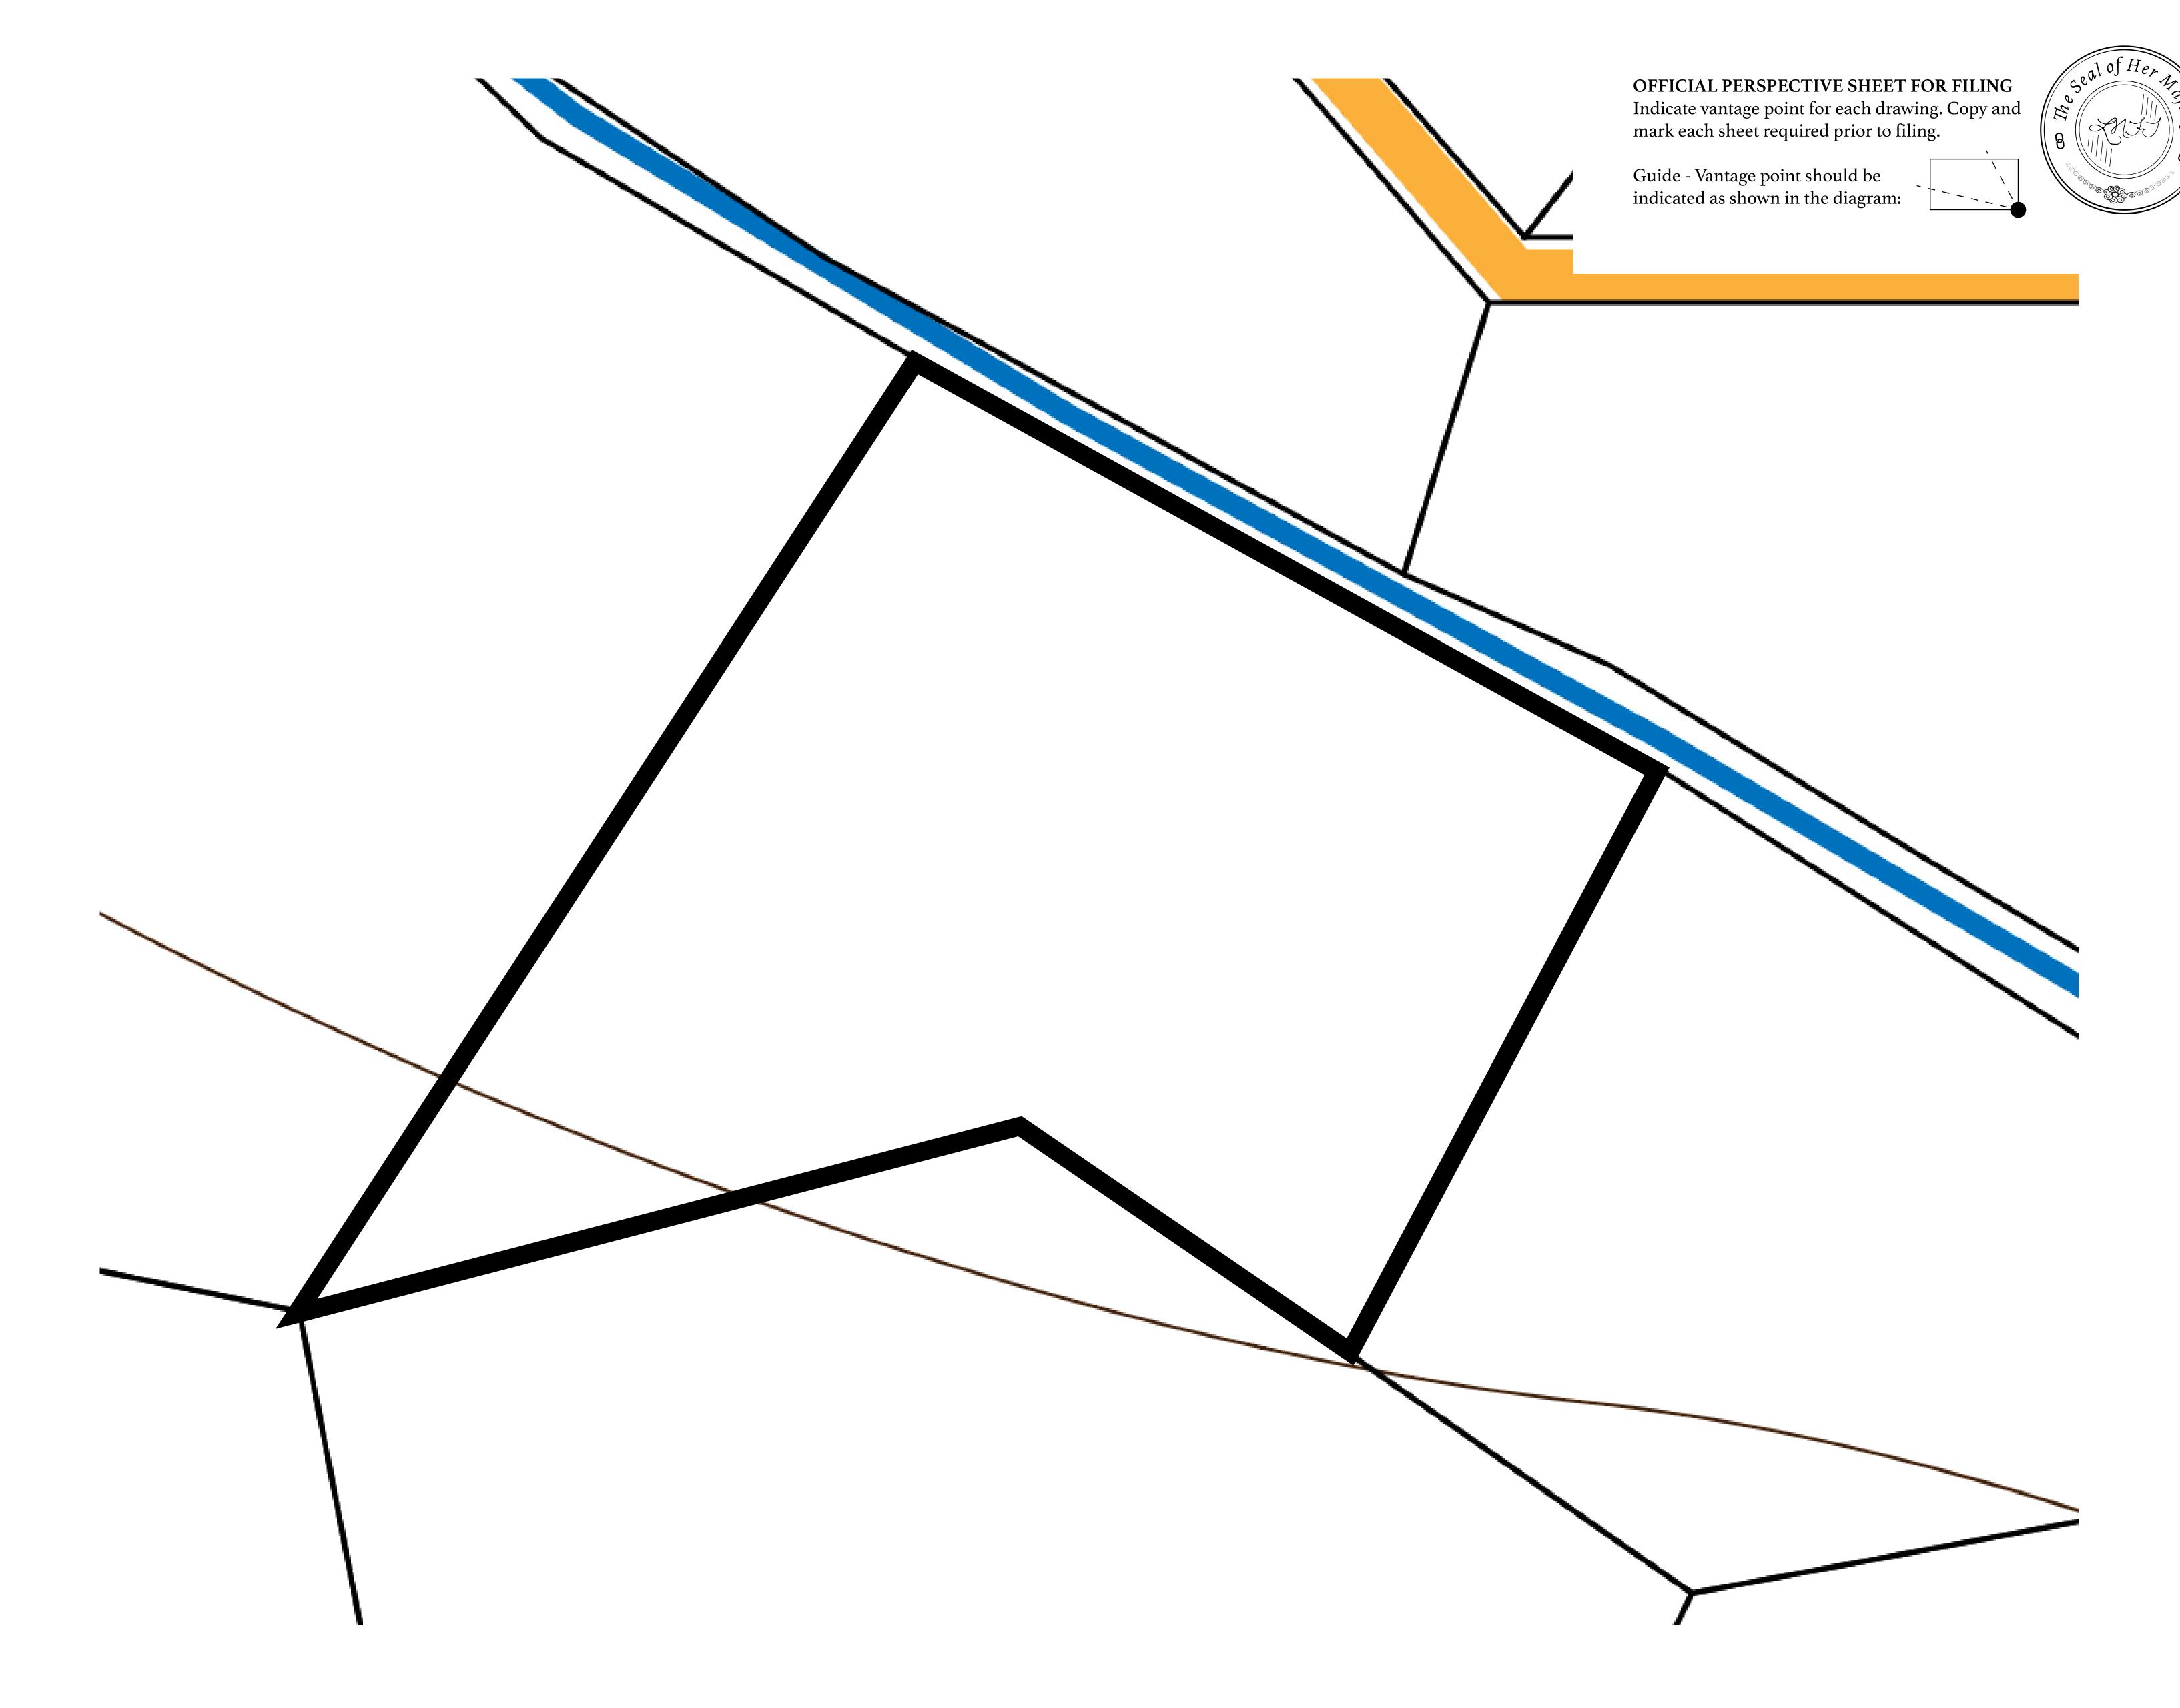

## H.M. LNFT Land Registry

S191-221121

TITLE NUMBER

ADMINISTRATIVE AREA

ROYAUME DE SATOSHI

ISSUED 22 November 2021

SCALE **1/50000** 

OWNER ENTITLEMENT

Type W-SL: Share of 1% of all LTT redeemed based on number of NFT Stories minted;

**Mint 4 NFT Stories** 

SL HIGHWAY S190 PLOT S191 BOUNDARY: 4.74 KM LA RIVIÈRE ENCHANTÉE PLOT S192