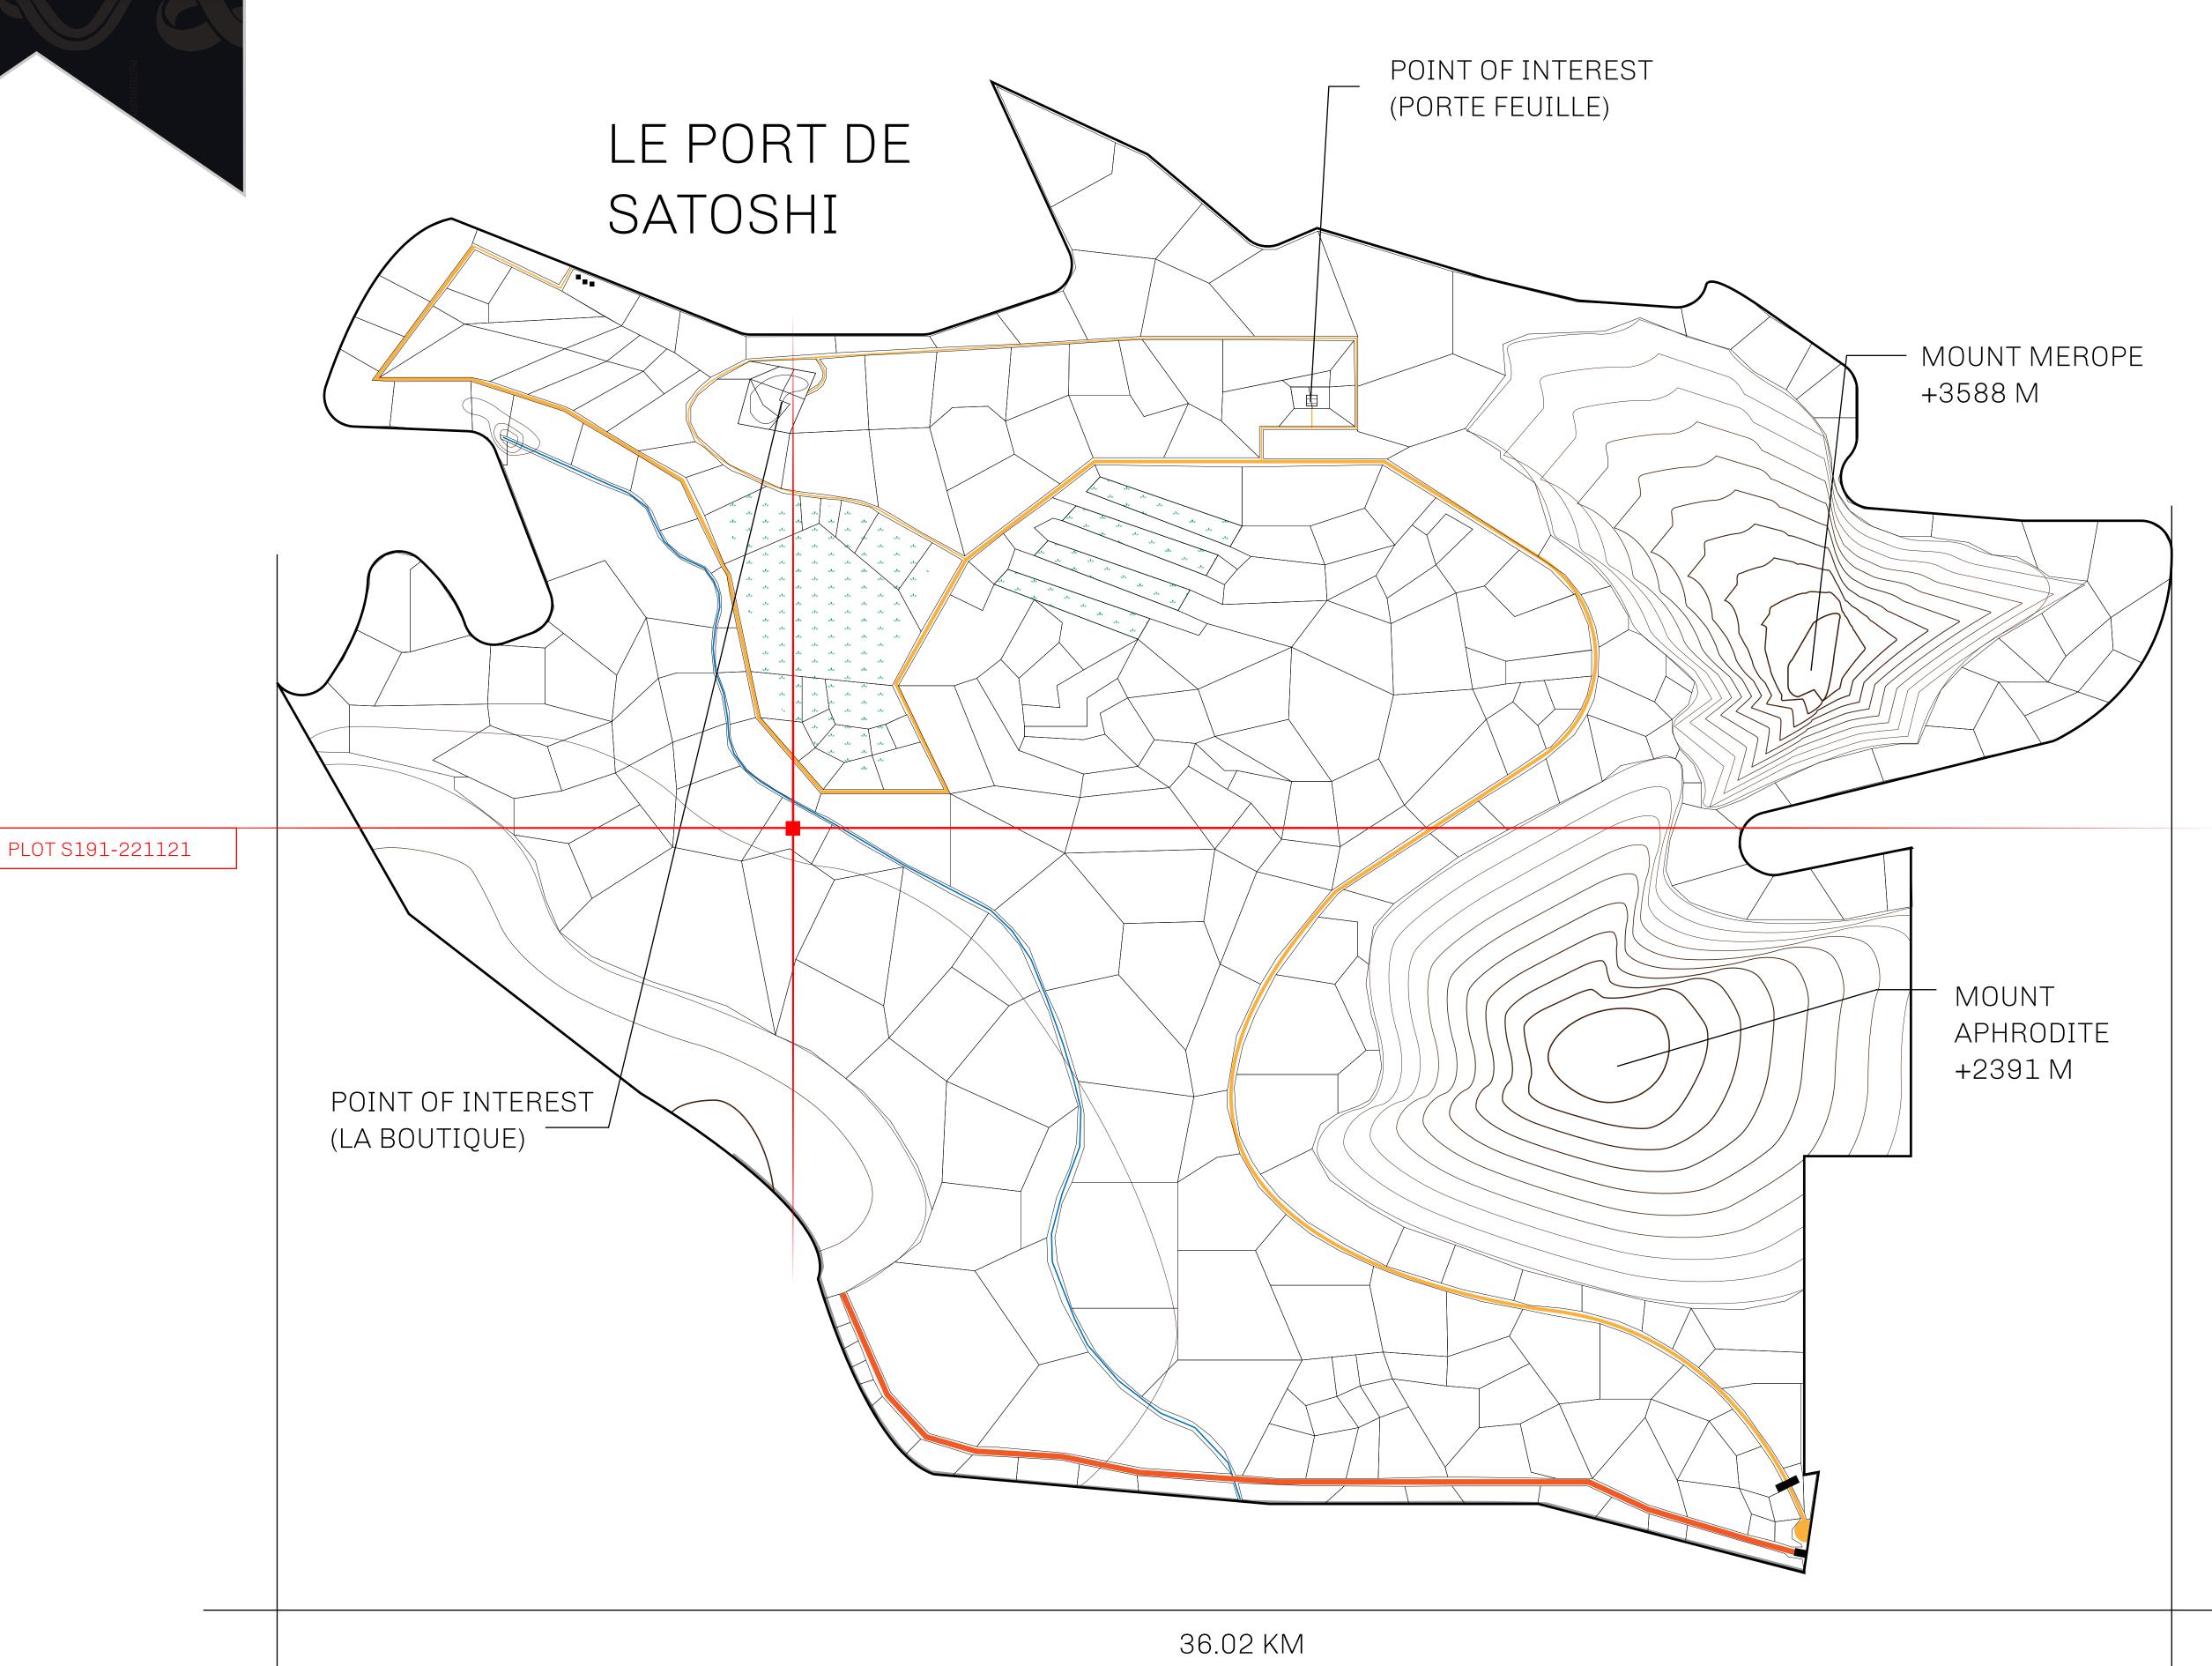

## GEOGRAPHY

COASTLINE 131 KM (81.40 MILES)

BORDERS OCEAN, THE GREAT EMPIRE, X BY SL

HIGHEST POINT MOUNT MEROPE +3588 M
LOWEST POINT THE PORT OF SATOSHI 0 M

PLOTS 331 SCALE 1:50000

## H.M. LNFT Land Registry

S191-221121

TITLE NUMBER

ADMINISTRATIVE AREA

ROYAUME DE SATOSHI

ISSUED 22 November 2021

SCALE **1/50000** 

OWNER ENTITLEMENT

Type W-SL: Share of 1% of all LTT redeemed based on number of NFT Stories minted;

**Mint 4 NFT Stories** 

SL HIGHWAY S190 PLOT S191 BOUNDARY: 4.74 KM LA RIVIÈRE ENCHANTÉE PLOT S192