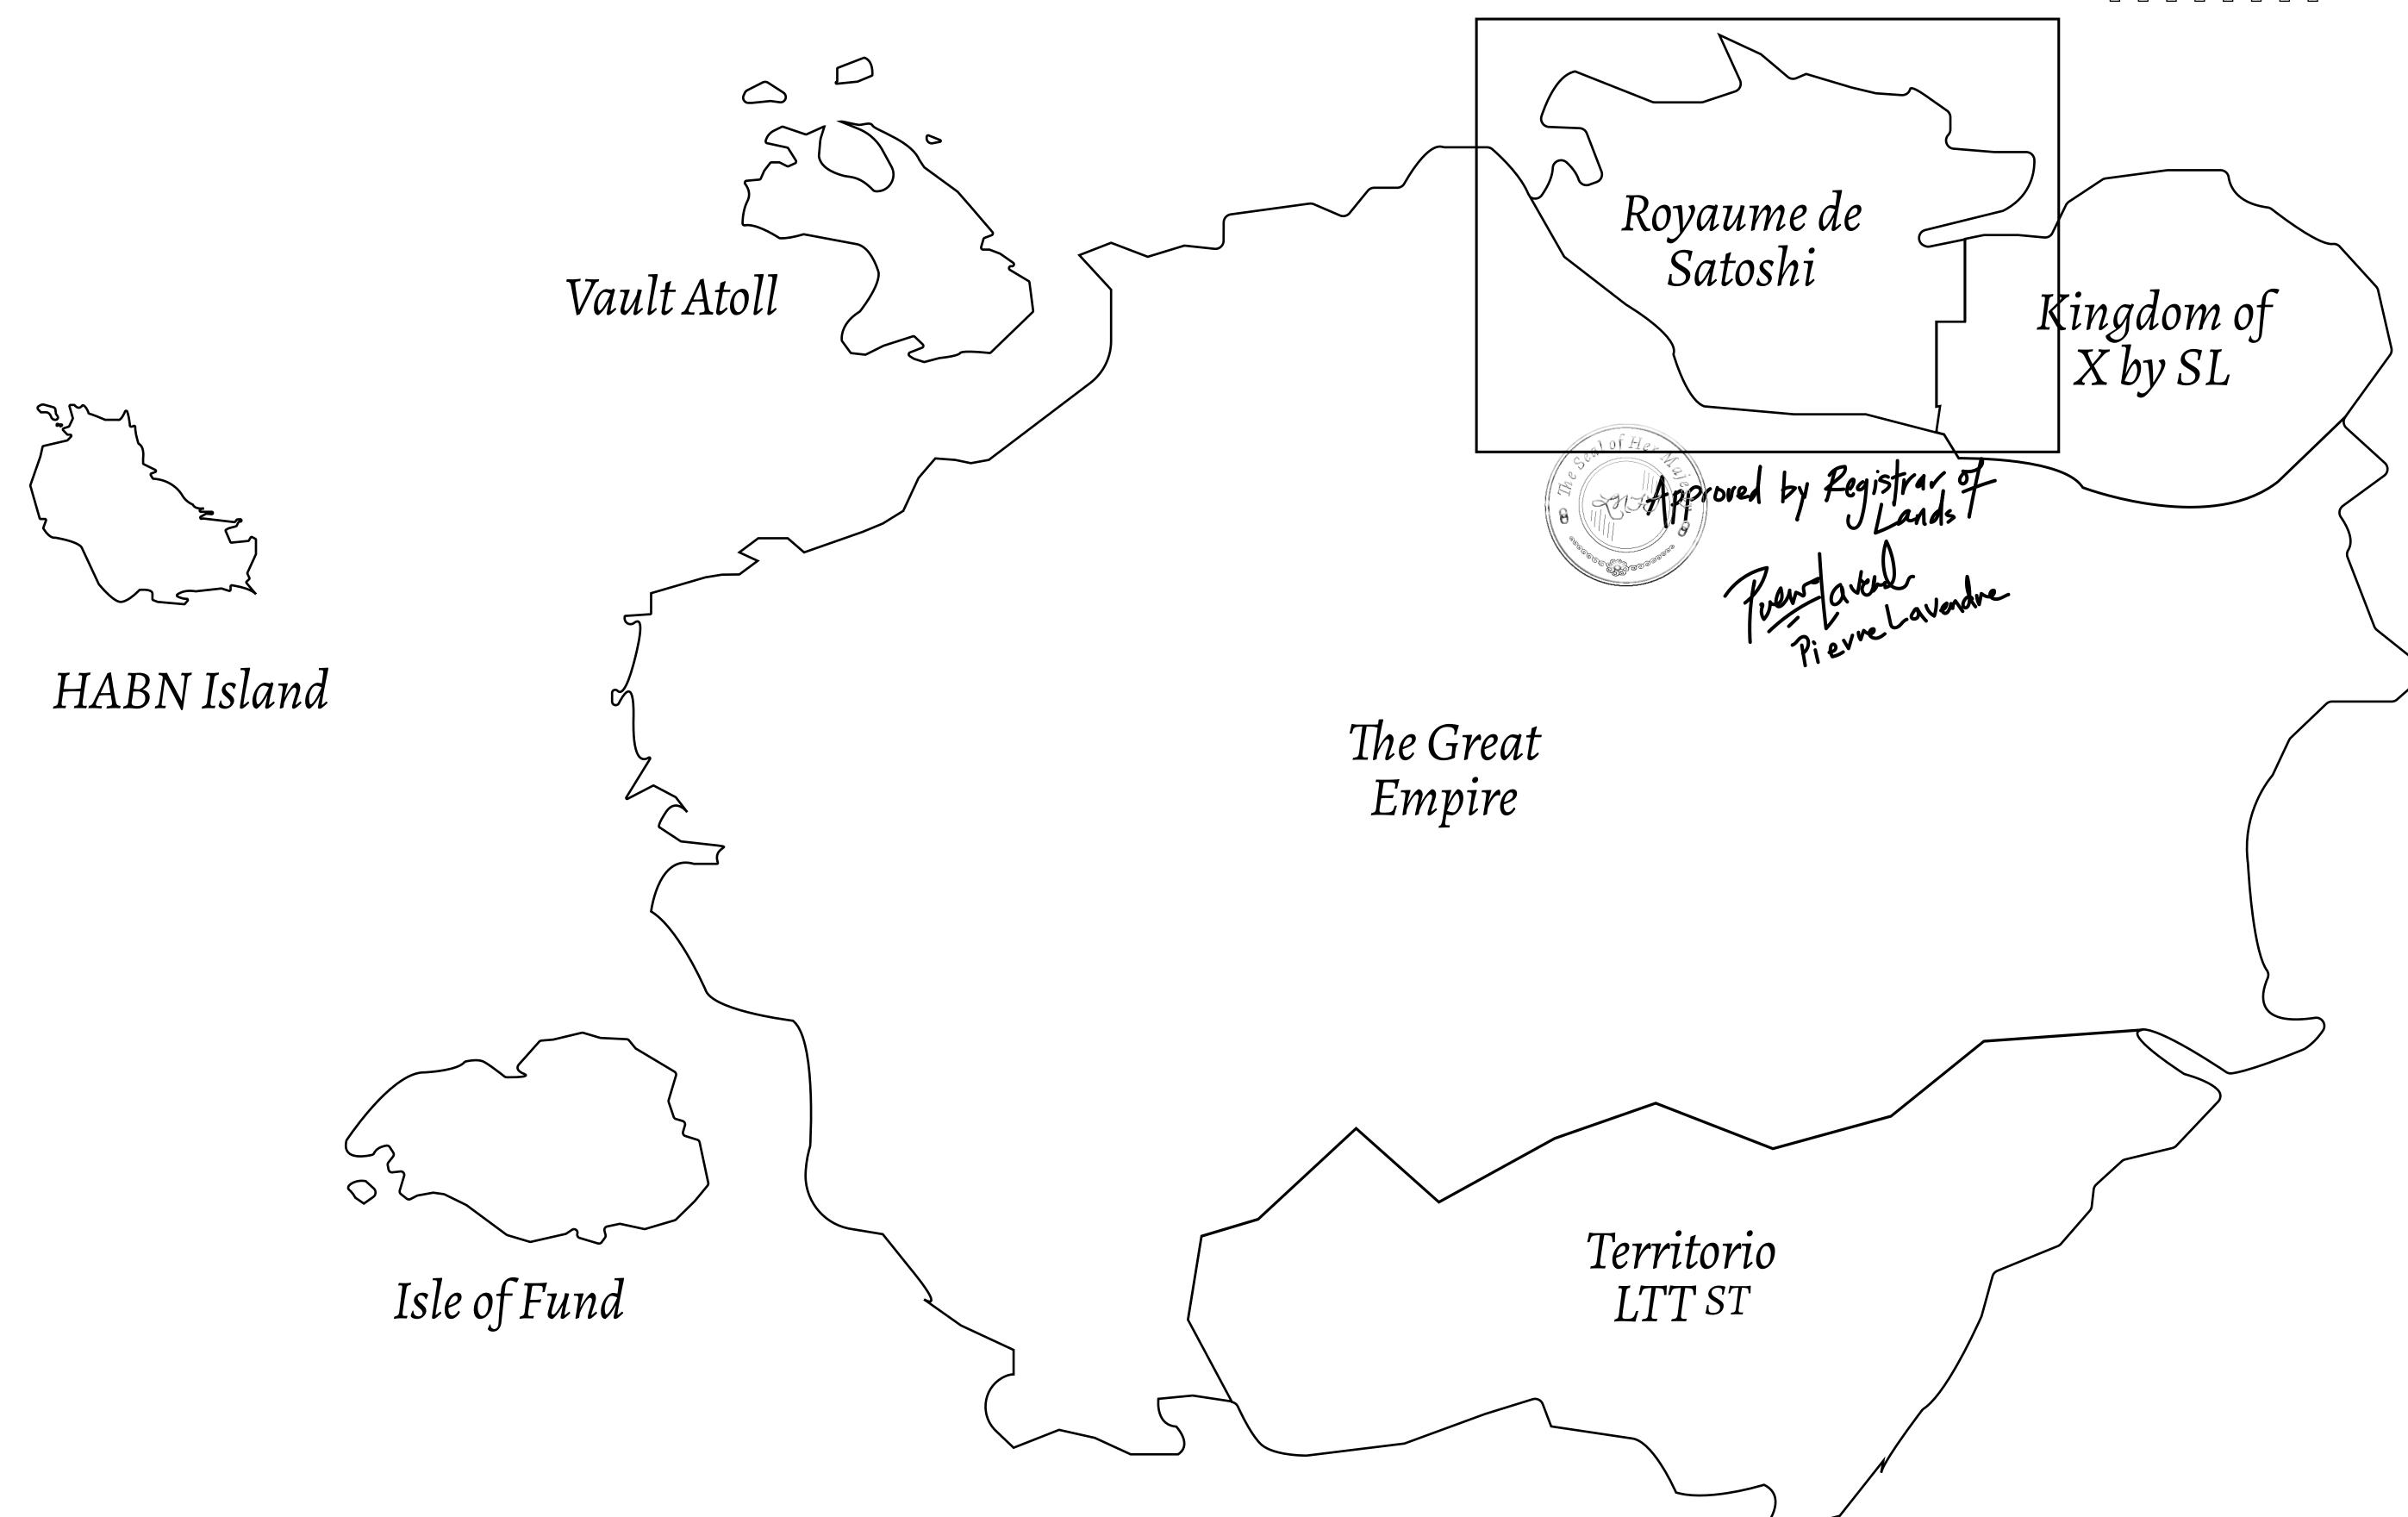

## GEOGRAPHY

COASTLINE 131 KM (81.40 MILES)

BORDERS OCEAN, THE GREAT EMPIRE, X BY SL

HIGHEST POINT MOUNT MEROPE +3588 M
LOWEST POINT THE PORT OF SATOSHI 0 M

PLOTS 331 SCALE 1:50000

## H.M. LNFT Land Registry

S191-221121

TITLE NUMBER

ADMINISTRATIVE AREA

ROYAUME DE SATOSHI

ISSUED 22 November 2021

SCALE **1/50000** 

OWNER ENTITLEMENT