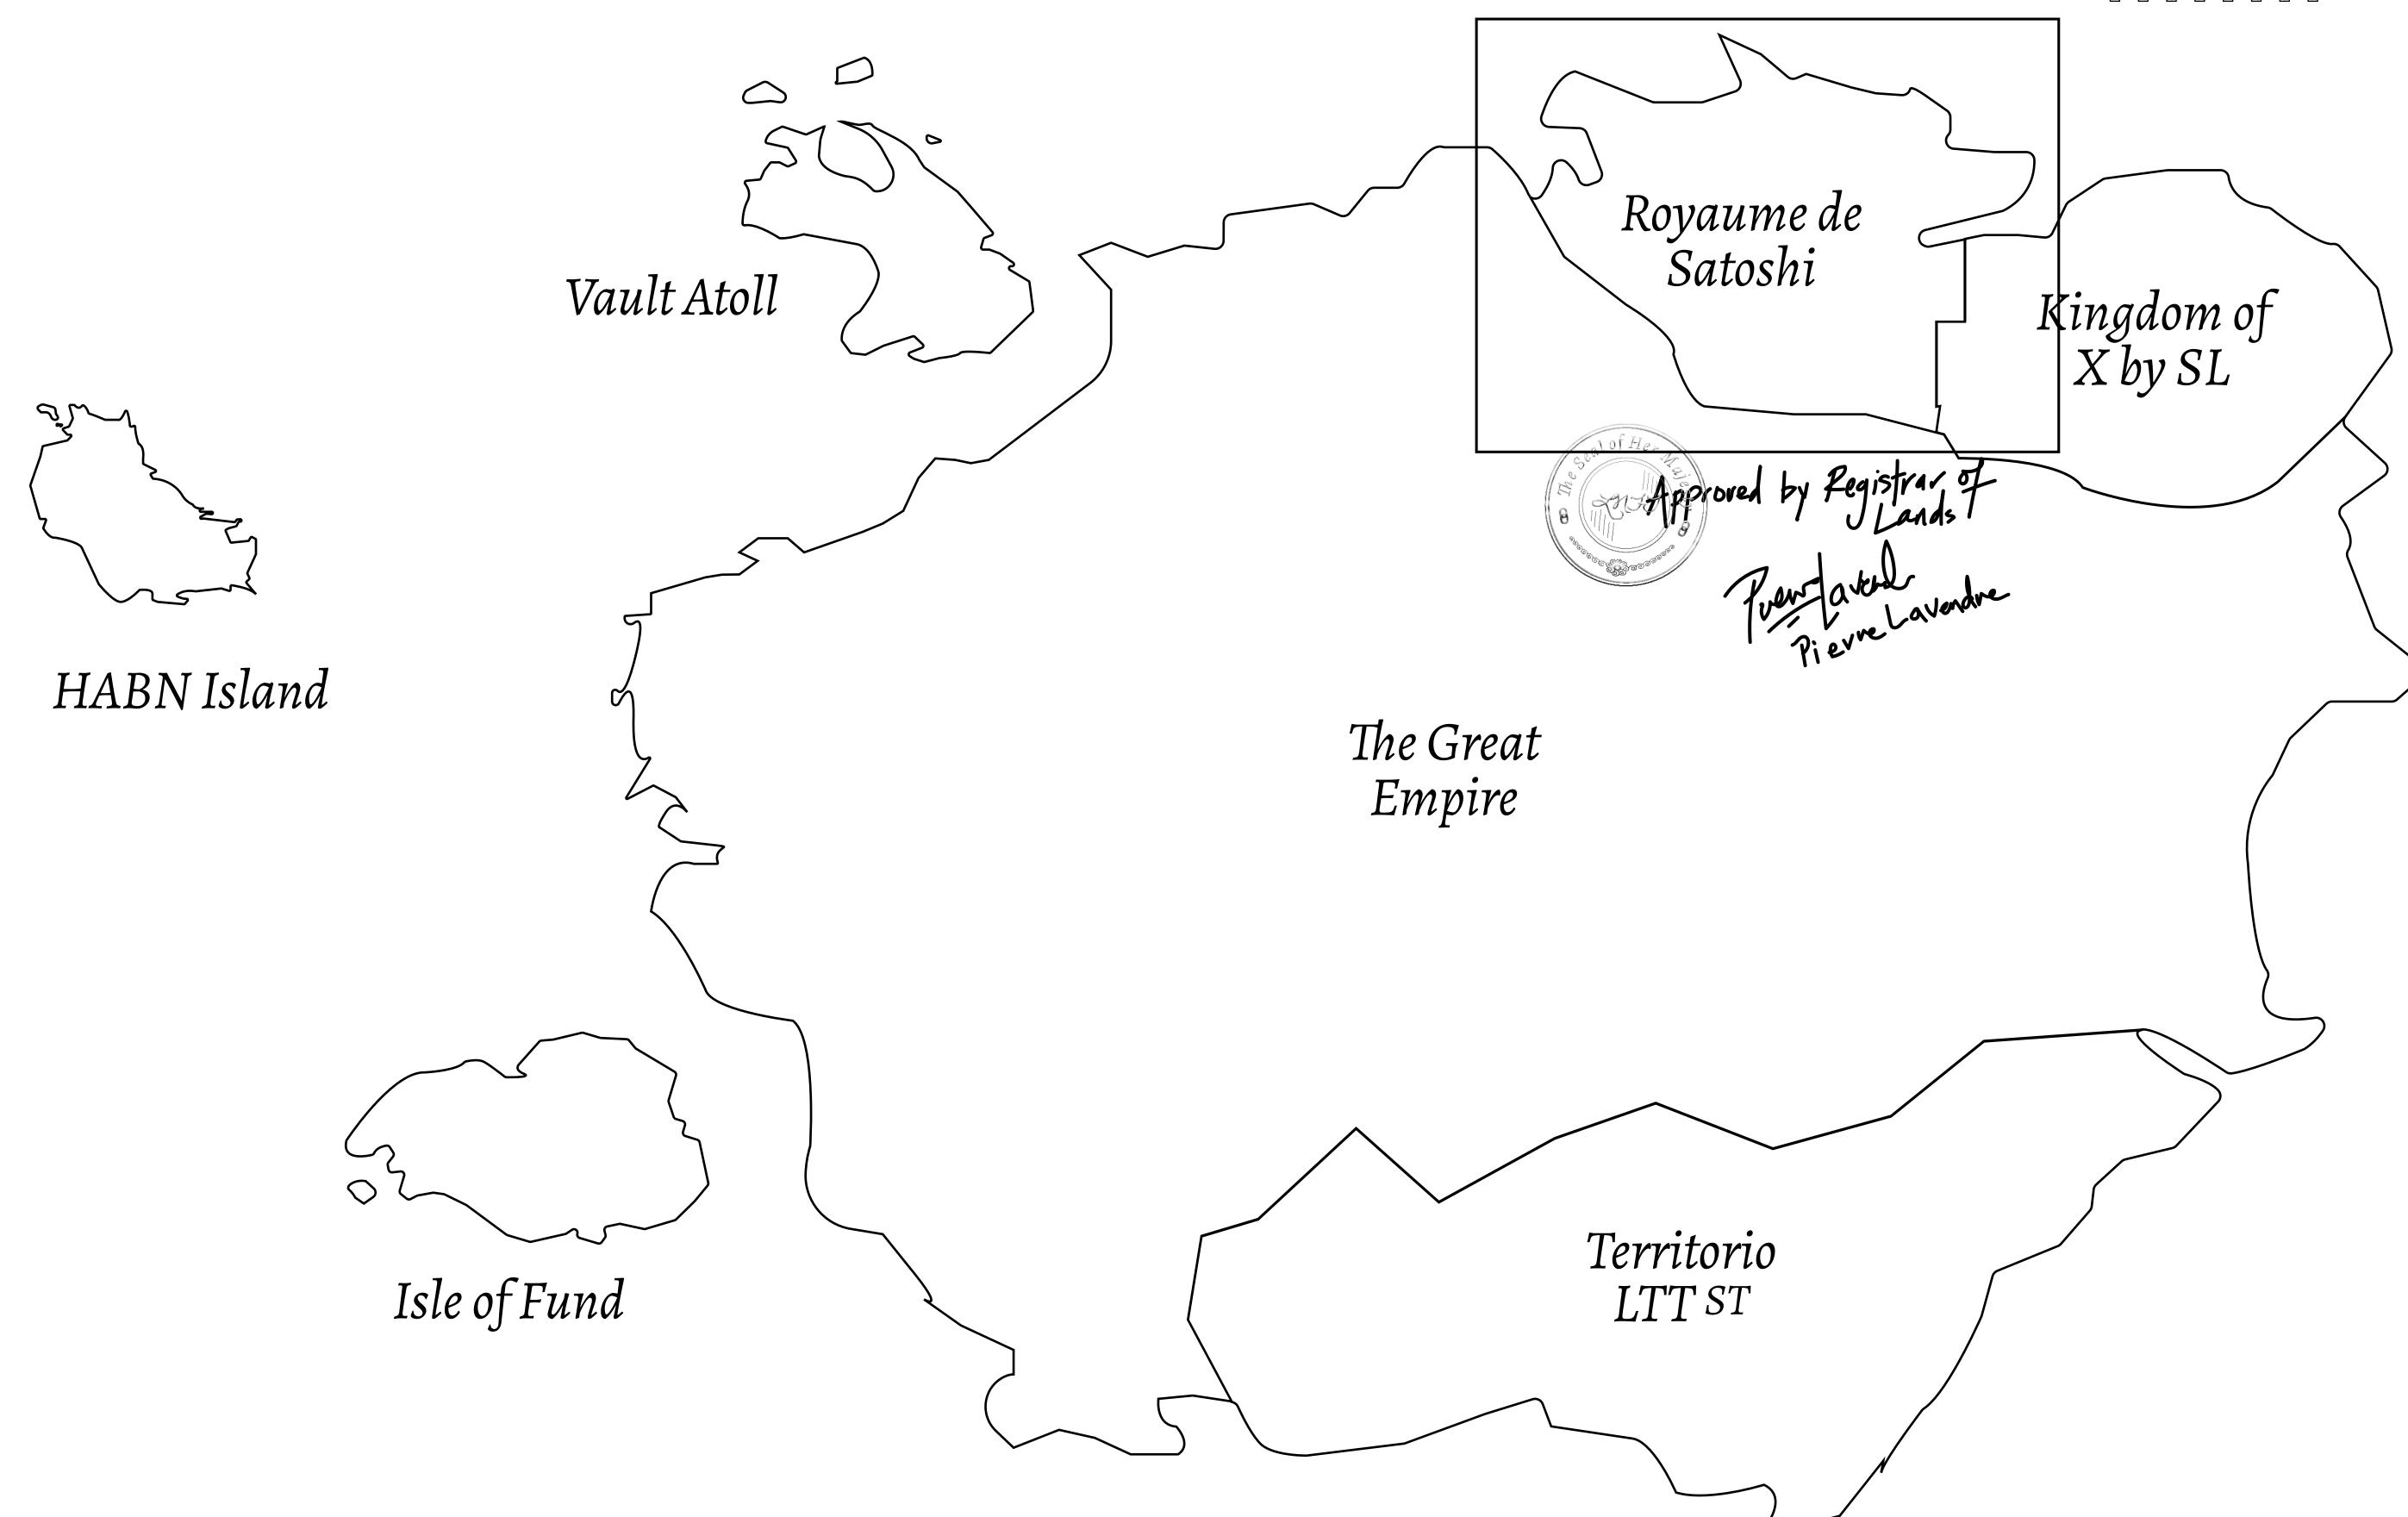

## LES SULTANS

A place of stunning beauty, Le Royaume is known for its exquisite shopping, parks, and grand boulevards. Satoshi's Lounge (the area of La Boutique and Porte Feuille) offers limited-edition and unique items only available for sale in LTT. Land, all sorts of embellishments, and widgets are sold exclusively here. All items are offered first on auction for 24 hours (with a reserve price), and if the reserve is not met, they are listed in a buy-it-now format (reserve price, plus 10%).

## GEOGRAPHY

COASTLINE 131 KM (81.40 MILES)

BORDERS OCEAN, THE GREAT EMPIRE, X BY SL

HIGHEST POINT MOUNT MEROPE +3588 M
LOWEST POINT THE PORT OF SATOSHI 0 M

PLOTS 331 SCALE 1:50000