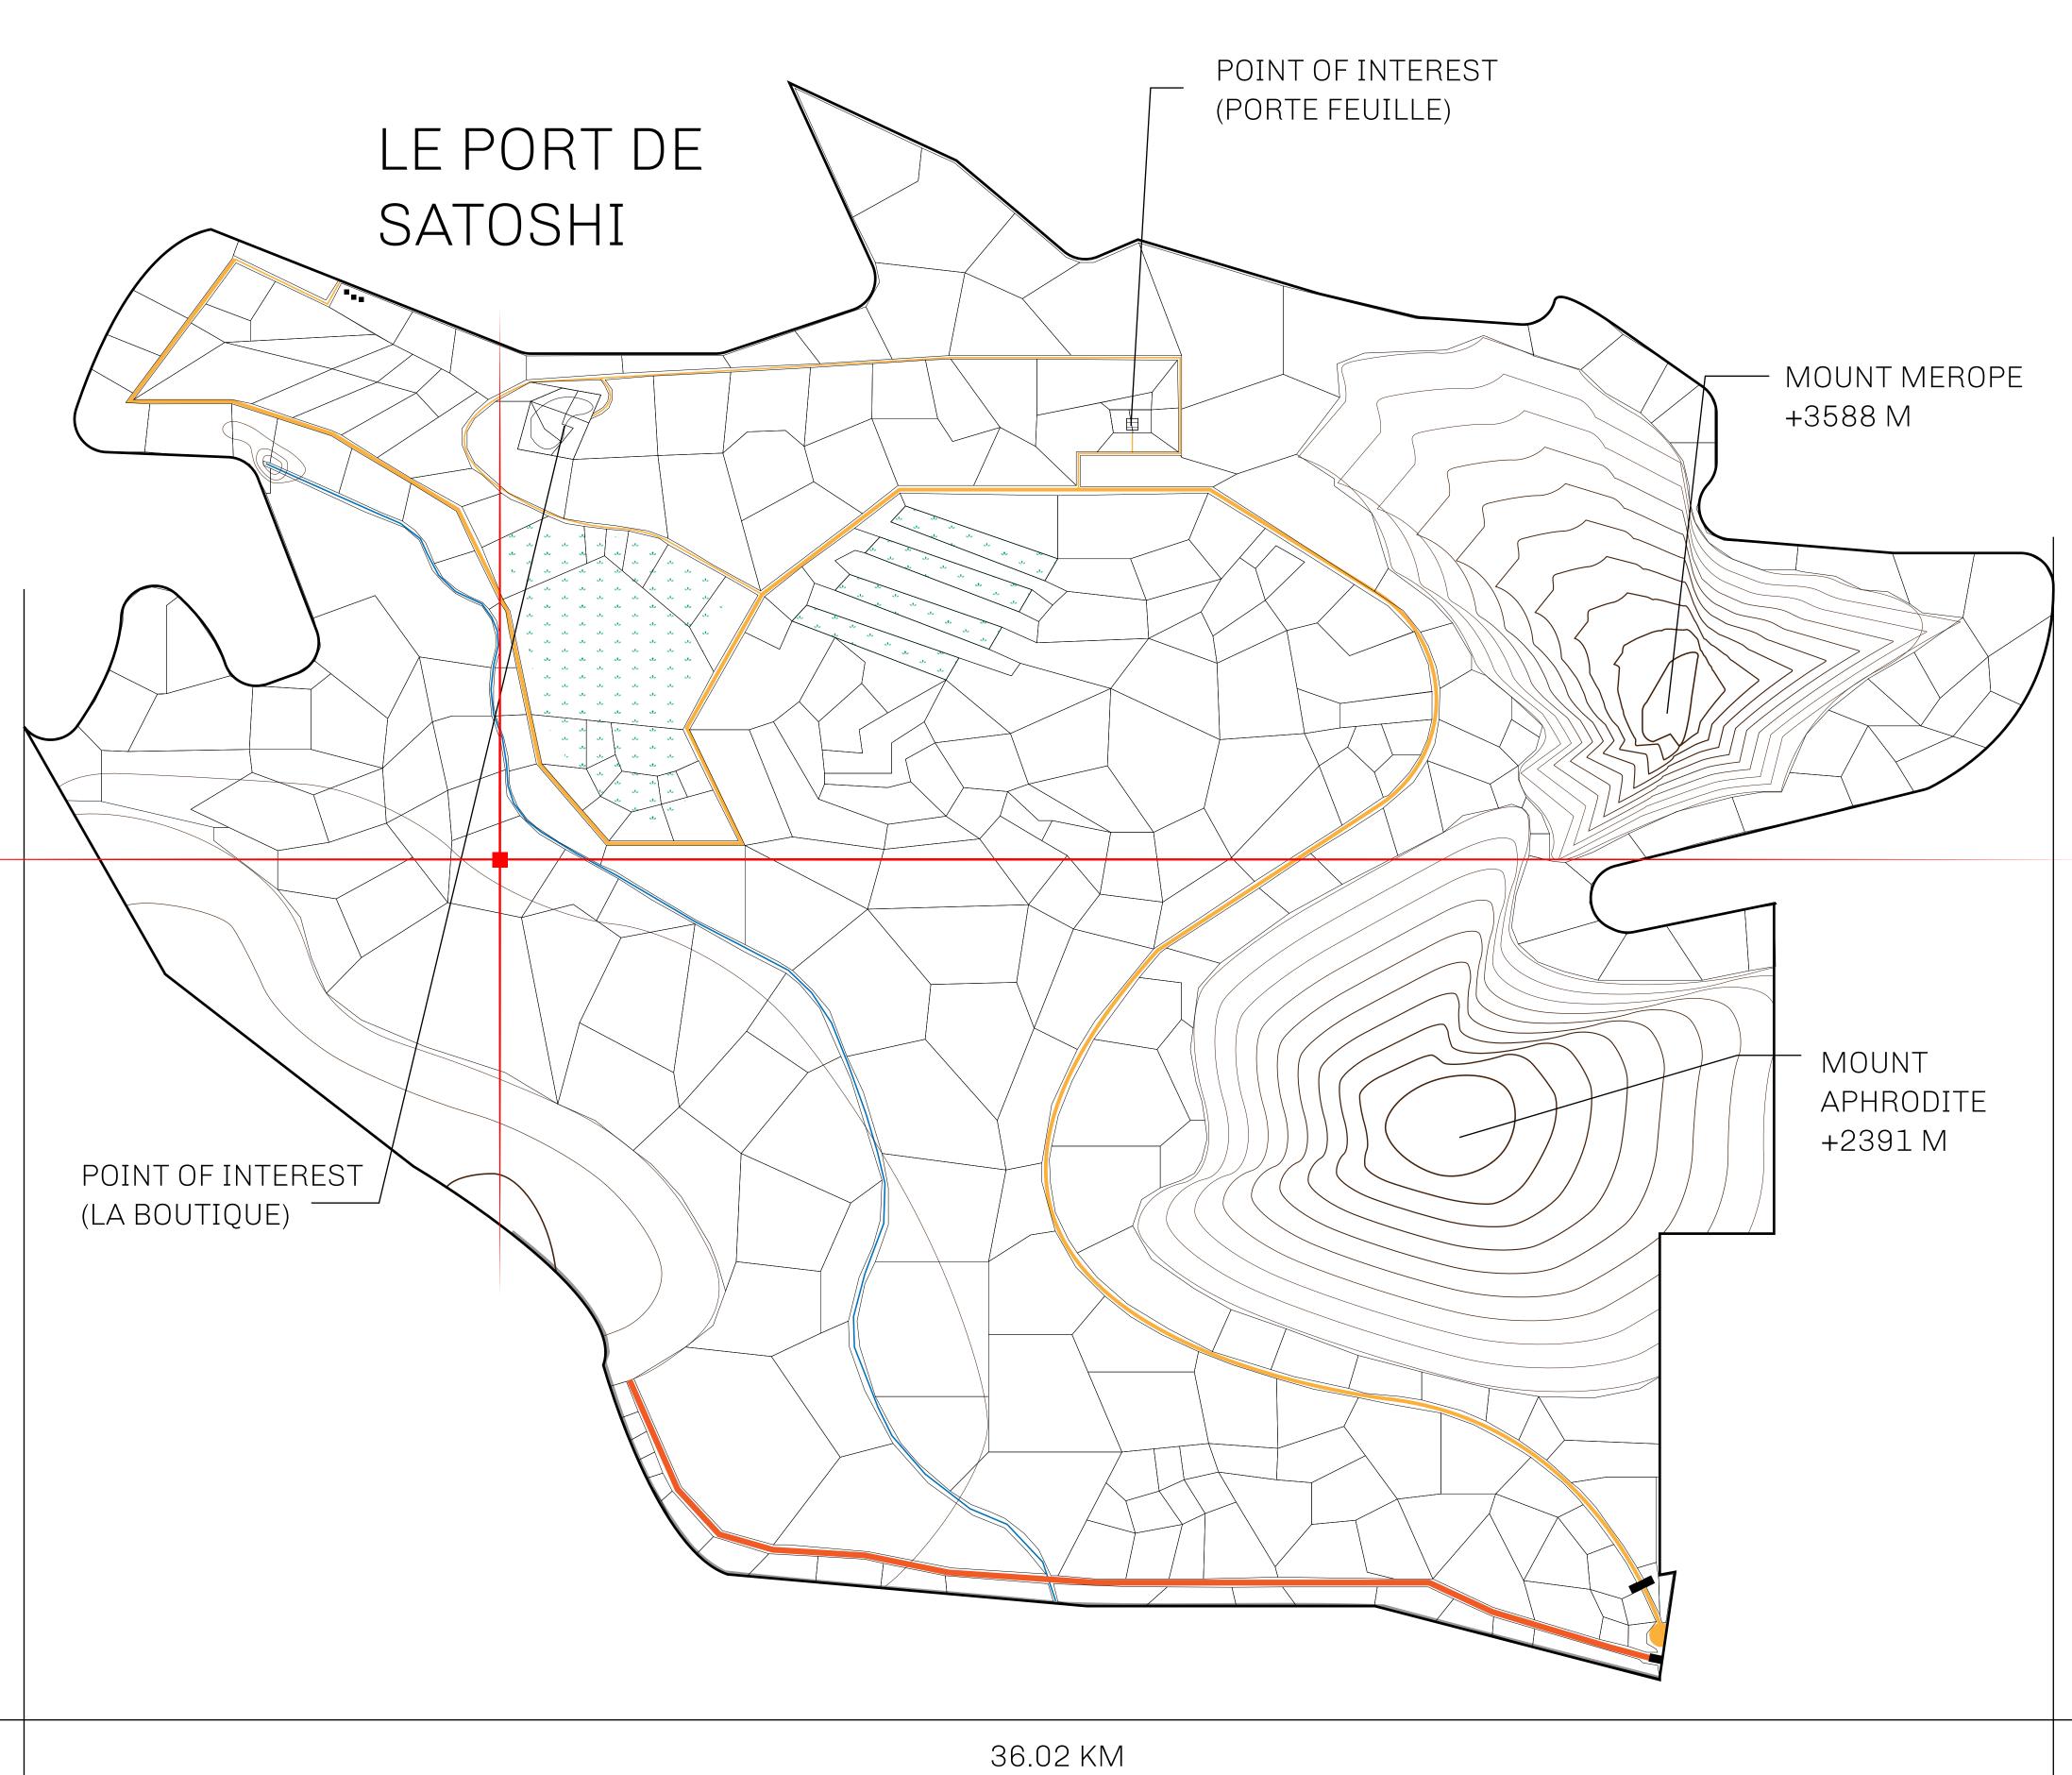

## LES SULTANS

A place of stunning beauty, Le Royaume is known for its exquisite shopping, parks, and grand boulevards. Satoshi's Lounge (the area of La Boutique and Porte Feuille) offers limited-edition and unique items only available for sale in LTT. Land, all sorts of embellishments, and widgets are sold exclusively here. All items are offered first on auction for 24 hours (with a reserve price), and if the reserve is not met, they are listed in a buy-it-now format (reserve price, plus 10%).

## GEOGRAPHY

COASTLINE 131 KM (81.40 MILES)

BORDERS OCEAN, THE GREAT EMPIRE, X BY SL

HIGHEST POINT MOUNT MEROPE +3588 M
LOWEST POINT THE PORT OF SATOSHI 0 M

PLOTS 331 SCALE 1:50000