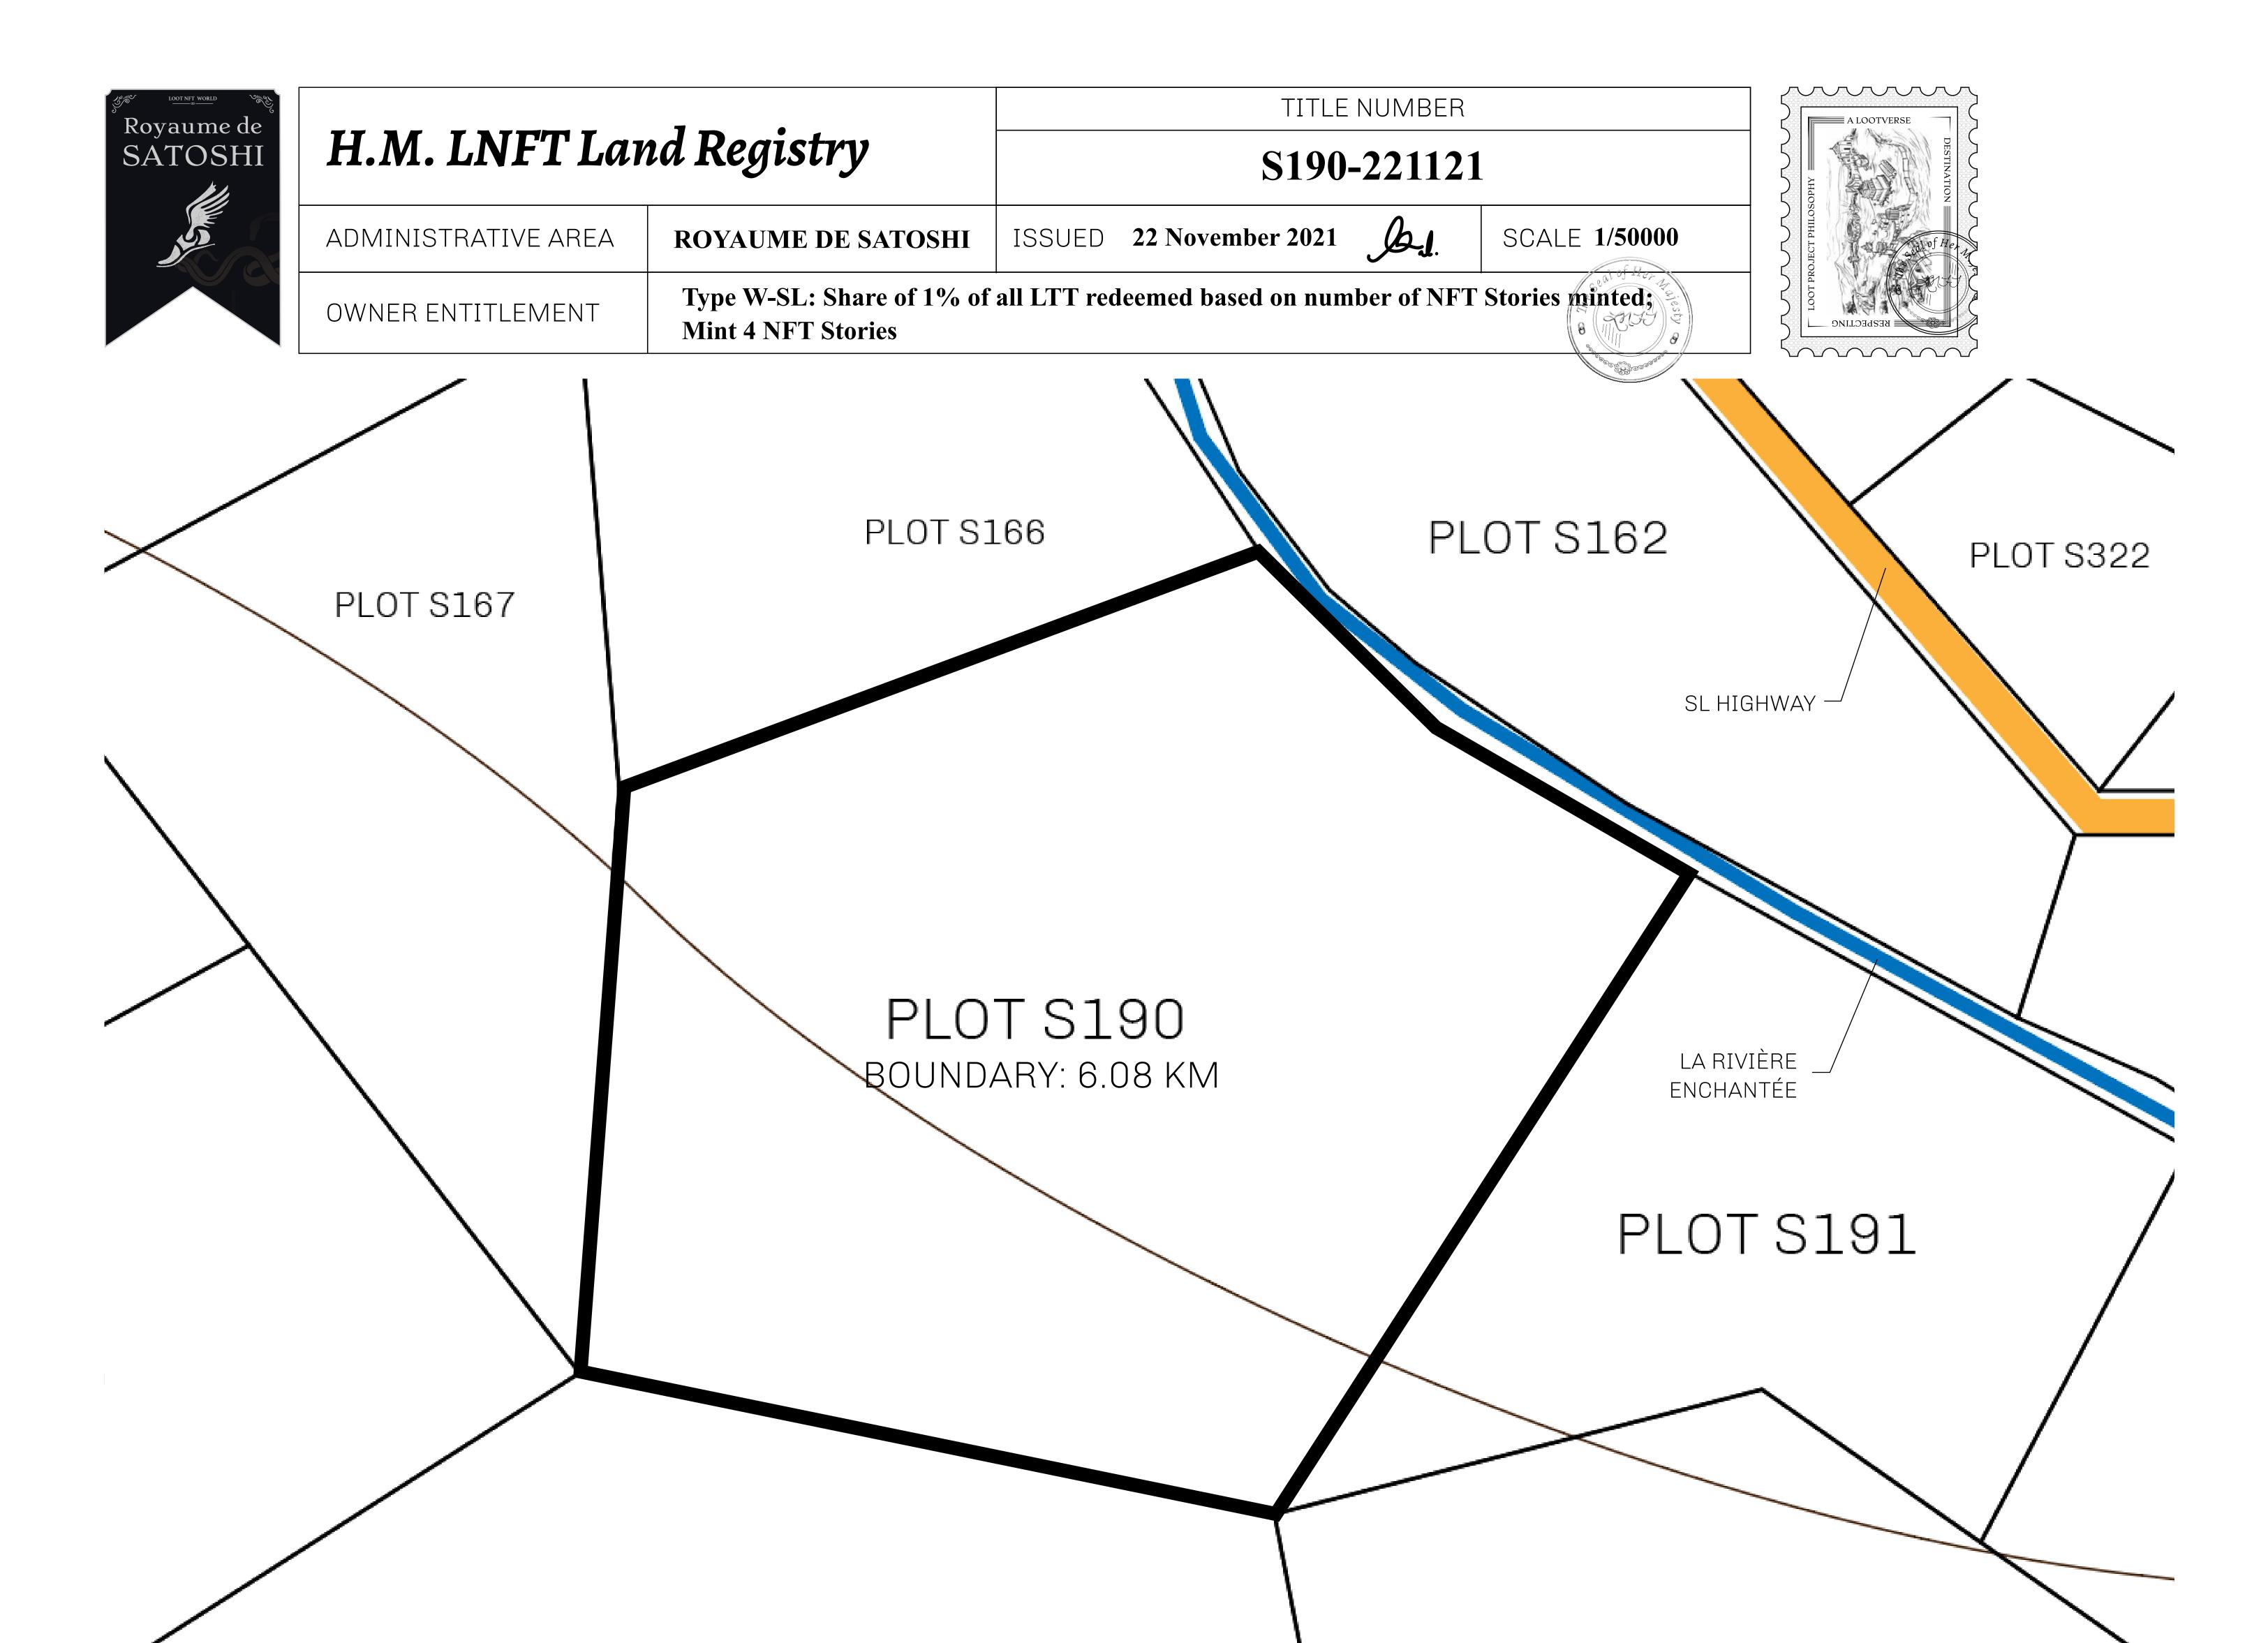

## LOOT NFT WORLD

PLOT S190-221121

## GEOGRAPHY

COASTLINE 131 KM (81.40 MILES)

BORDERS OCEAN, THE GREAT EMPIRE, X BY SL

HIGHEST POINT MOUNT MEROPE +3588 M
LOWEST POINT THE PORT OF SATOSHI 0 M

PLOTS 331 SCALE 1:50000