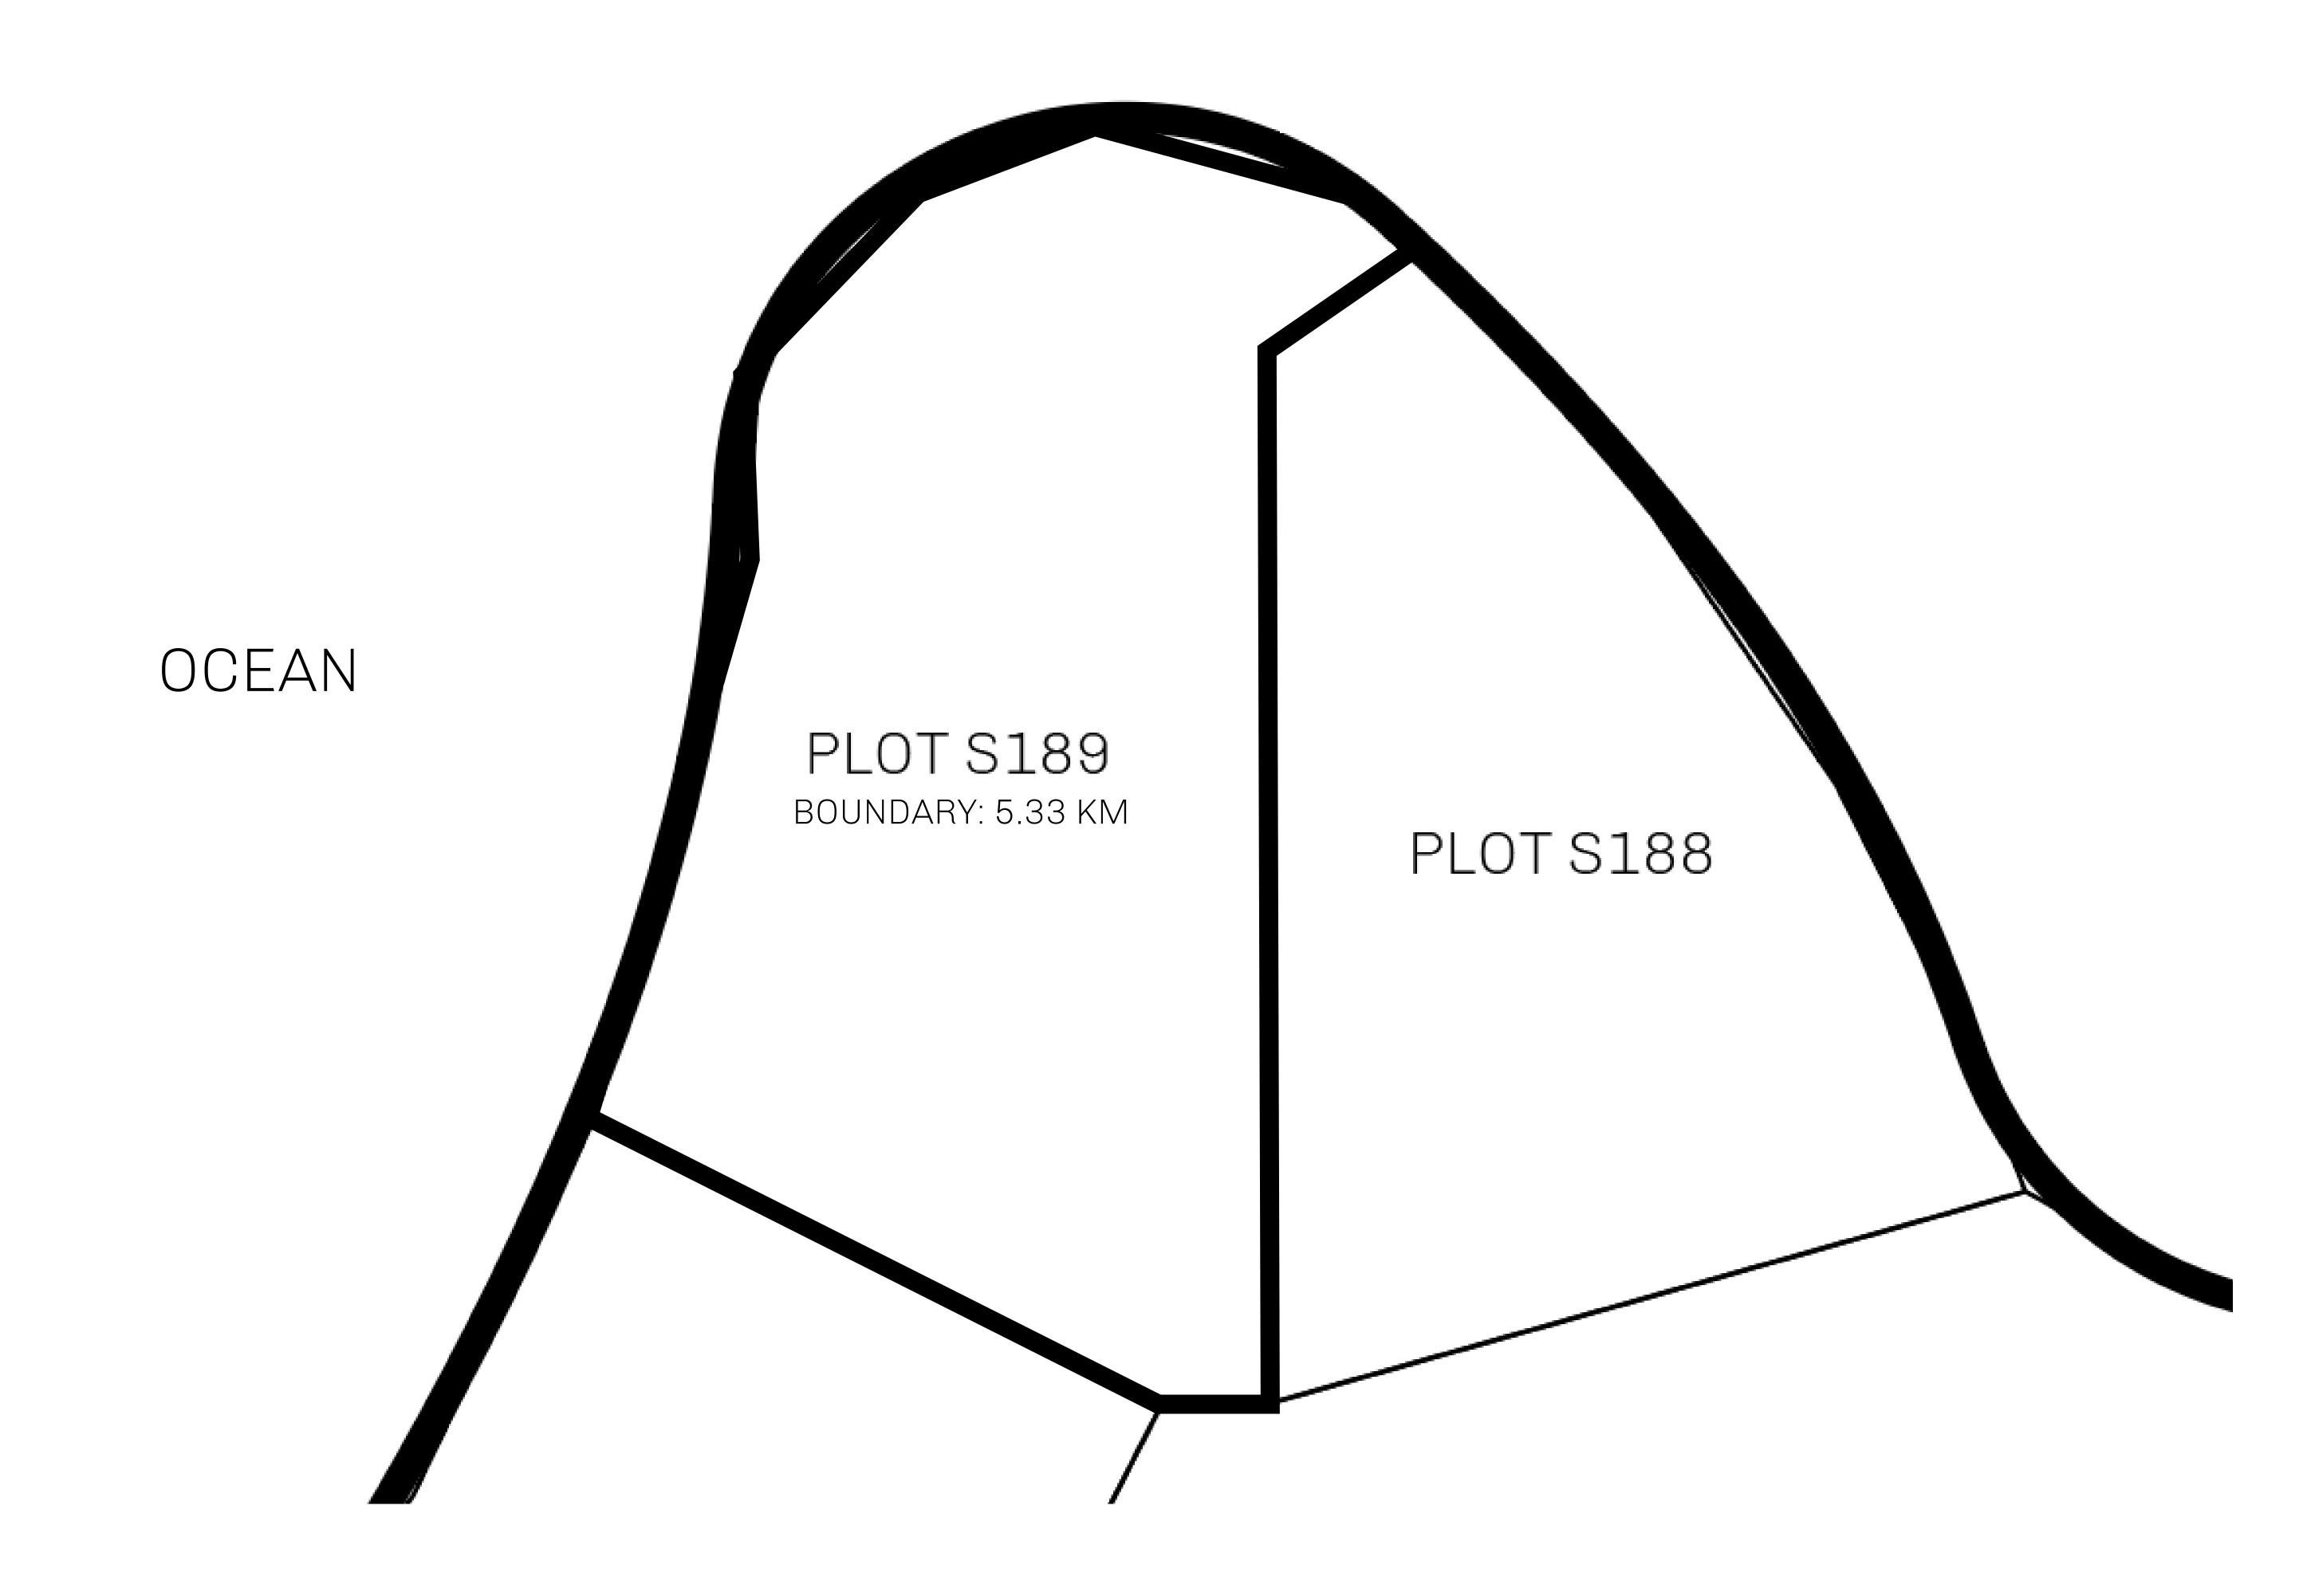

## LOOT NFT WORLD

PLOT S189-221121

## GEOGRAPHY

COASTLINE 131 KM (81.40 MILES)

BORDERS OCEAN, THE GREAT EMPIRE, X BY SL

HIGHEST POINT MOUNT MEROPE +3588 M
LOWEST POINT THE PORT OF SATOSHI 0 M

PLOTS 331 SCALE 1:50000

| H.M. LNFT Land Registry |                                                                                                      | TITLE NUMBER |                  |     |               |
|-------------------------|------------------------------------------------------------------------------------------------------|--------------|------------------|-----|---------------|
|                         |                                                                                                      | S189-221121  |                  |     |               |
| ADMINISTRATIVE AREA     | ROYAUME DE SATOSHI                                                                                   | ISSUED       | 22 November 2021 | BJ. | SCALE 1/50000 |
| OWNER ENTITLEMENT       | Type W-SL: Share of 1% of all LTT redeemed based on number of NFT Stories minted; Mint 4 NFT Stories |              |                  |     |               |