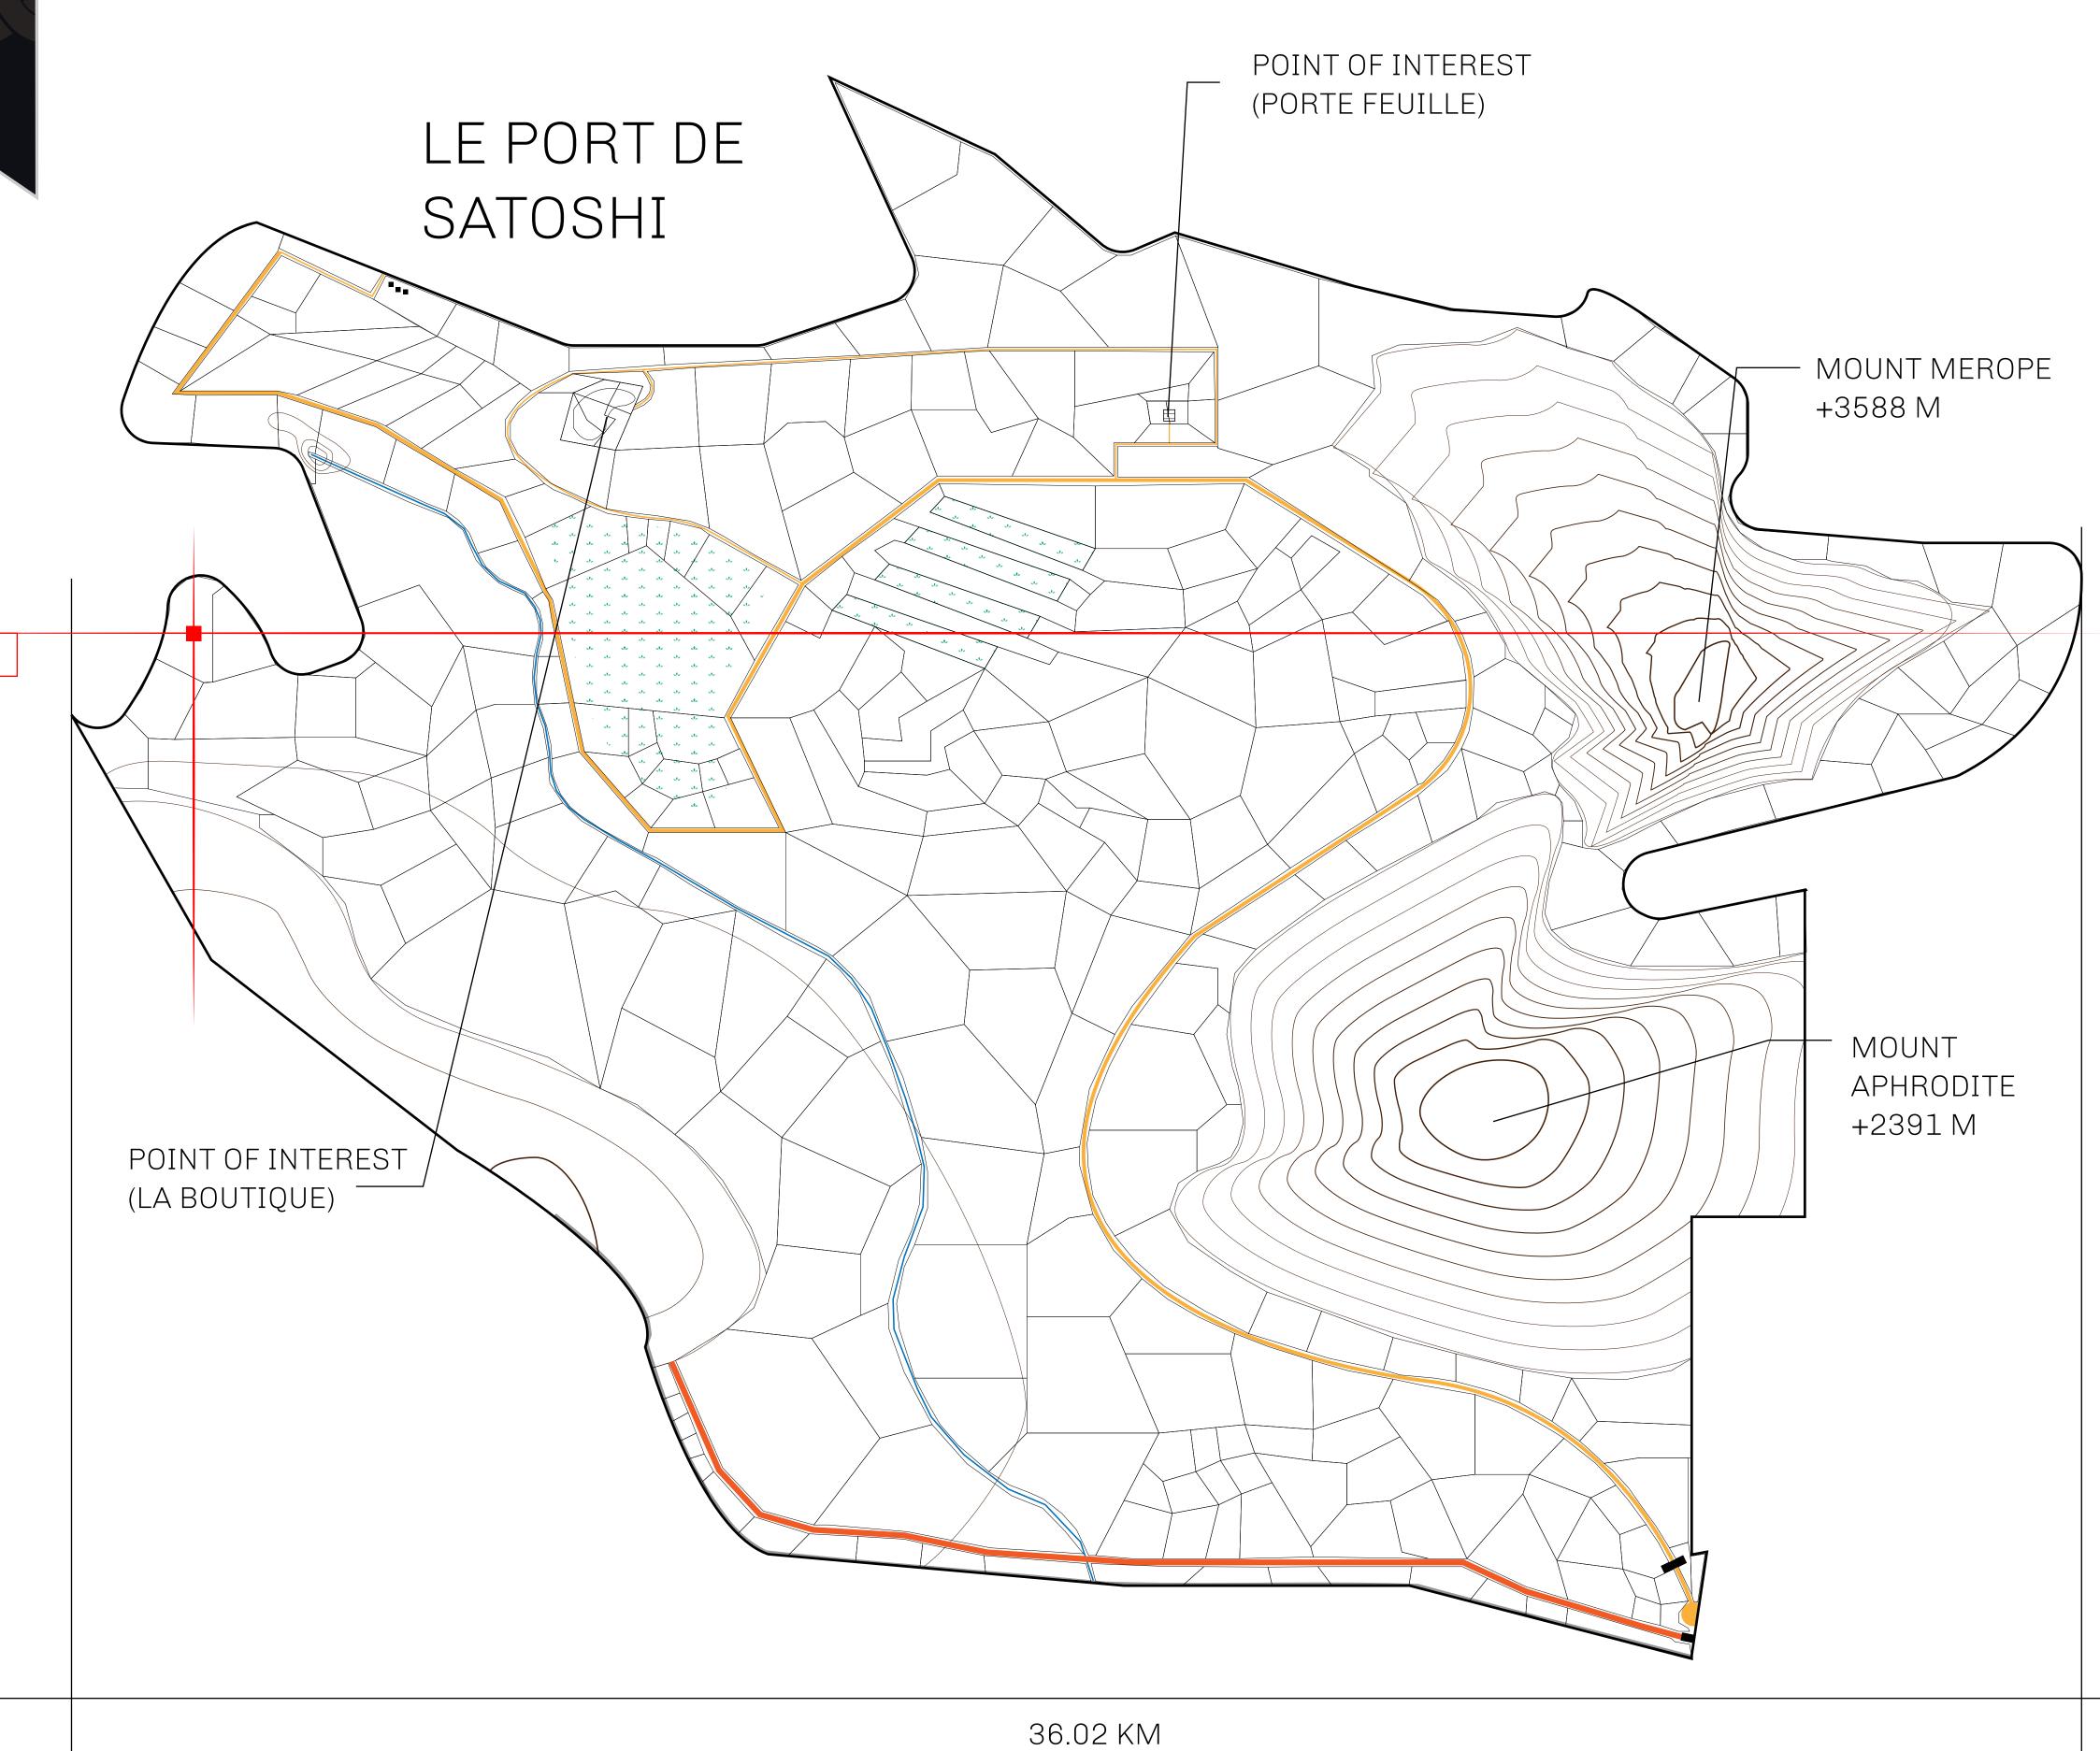

## GEOGRAPHY

COASTLINE 131 KM (81.40 MILES)

BORDERS OCEAN, THE GREAT EMPIRE, X BY SL

HIGHEST POINT MOUNT MEROPE +3588 M
LOWEST POINT THE PORT OF SATOSHI 0 M

PLOTS 331 SCALE 1:50000

| H.M. LNFT Land Registry |                                                                                                      | TITLE NUMBER |                  |     |               |
|-------------------------|------------------------------------------------------------------------------------------------------|--------------|------------------|-----|---------------|
|                         |                                                                                                      | S189-221121  |                  |     |               |
| ADMINISTRATIVE AREA     | ROYAUME DE SATOSHI                                                                                   | ISSUED       | 22 November 2021 | BJ. | SCALE 1/50000 |
| OWNER ENTITLEMENT       | Type W-SL: Share of 1% of all LTT redeemed based on number of NFT Stories minted; Mint 4 NFT Stories |              |                  |     |               |