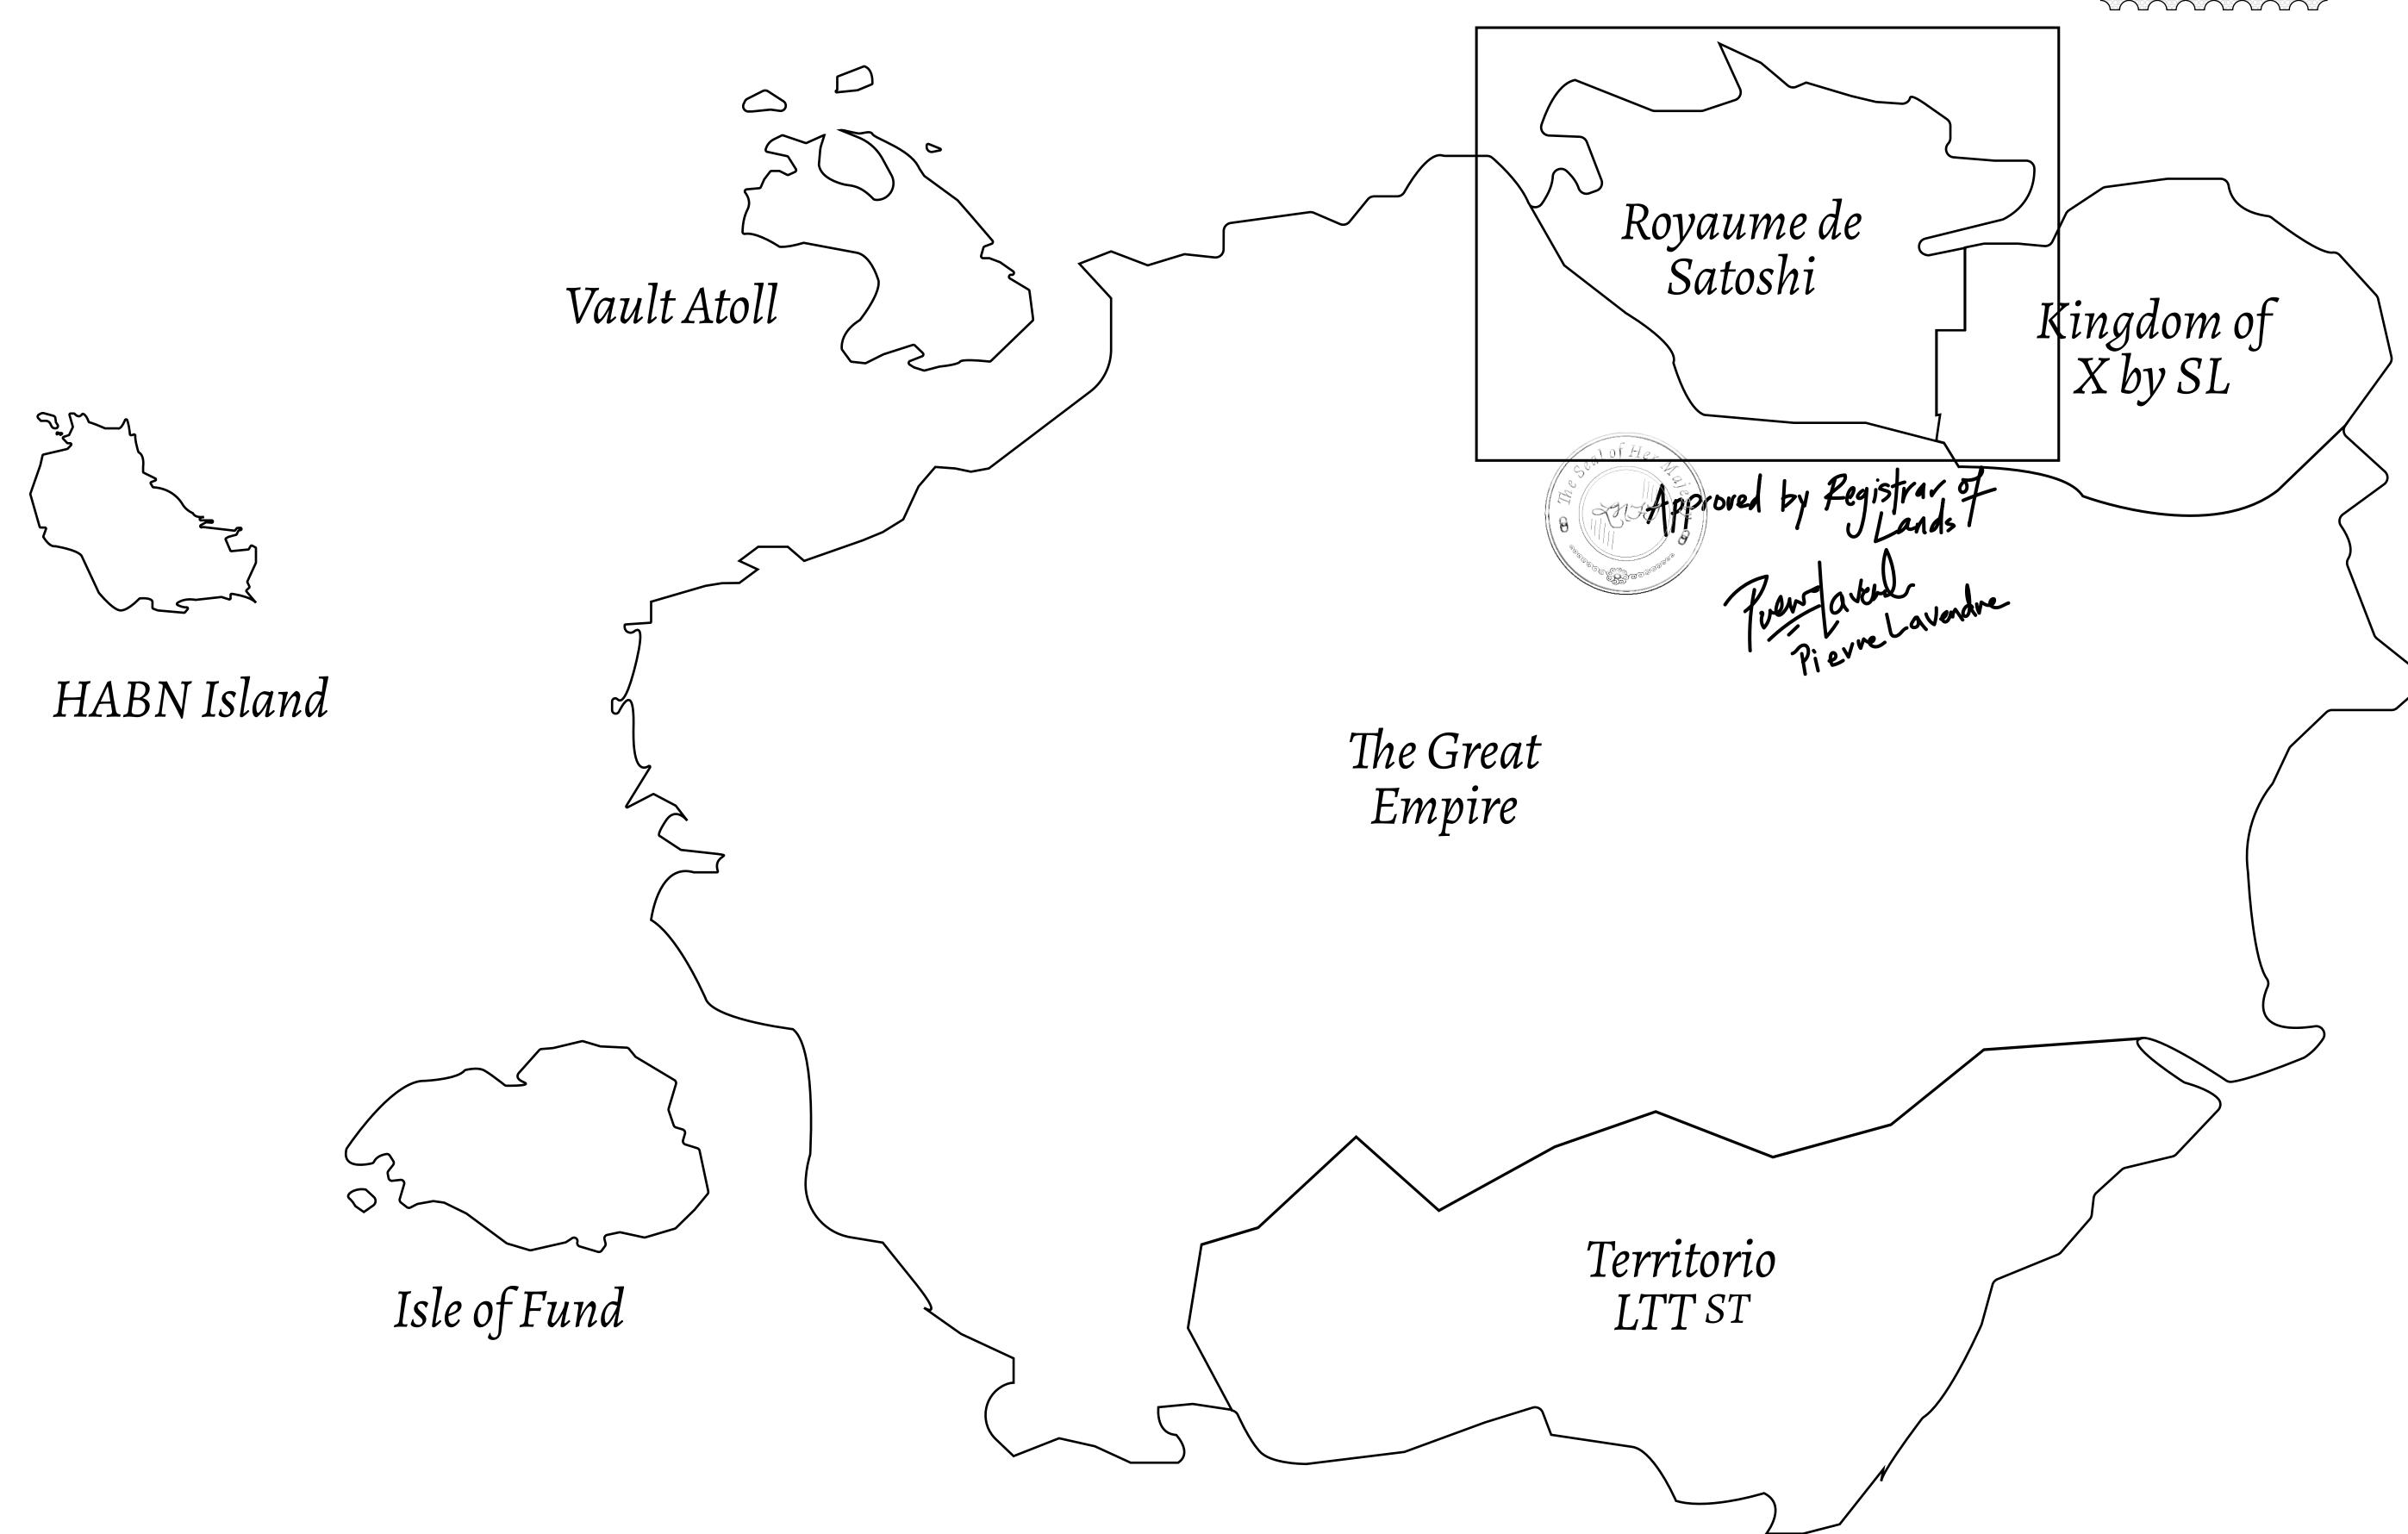

## GEOGRAPHY

COASTLINE 131 KM (81.40 MILES)

BORDERS OCEAN, THE GREAT EMPIRE, X BY SL

HIGHEST POINT MOUNT MEROPE +3588 M
LOWEST POINT THE PORT OF SATOSHI 0 M

PLOTS 331 SCALE 1:50000

| H.M. LNFT Land Registry |                                                                                                      | TITLE NUMBER |                  |     |               |
|-------------------------|------------------------------------------------------------------------------------------------------|--------------|------------------|-----|---------------|
|                         |                                                                                                      | S189-221121  |                  |     |               |
| ADMINISTRATIVE AREA     | ROYAUME DE SATOSHI                                                                                   | ISSUED       | 22 November 2021 | BJ. | SCALE 1/50000 |
| OWNER ENTITLEMENT       | Type W-SL: Share of 1% of all LTT redeemed based on number of NFT Stories minted; Mint 4 NFT Stories |              |                  |     |               |