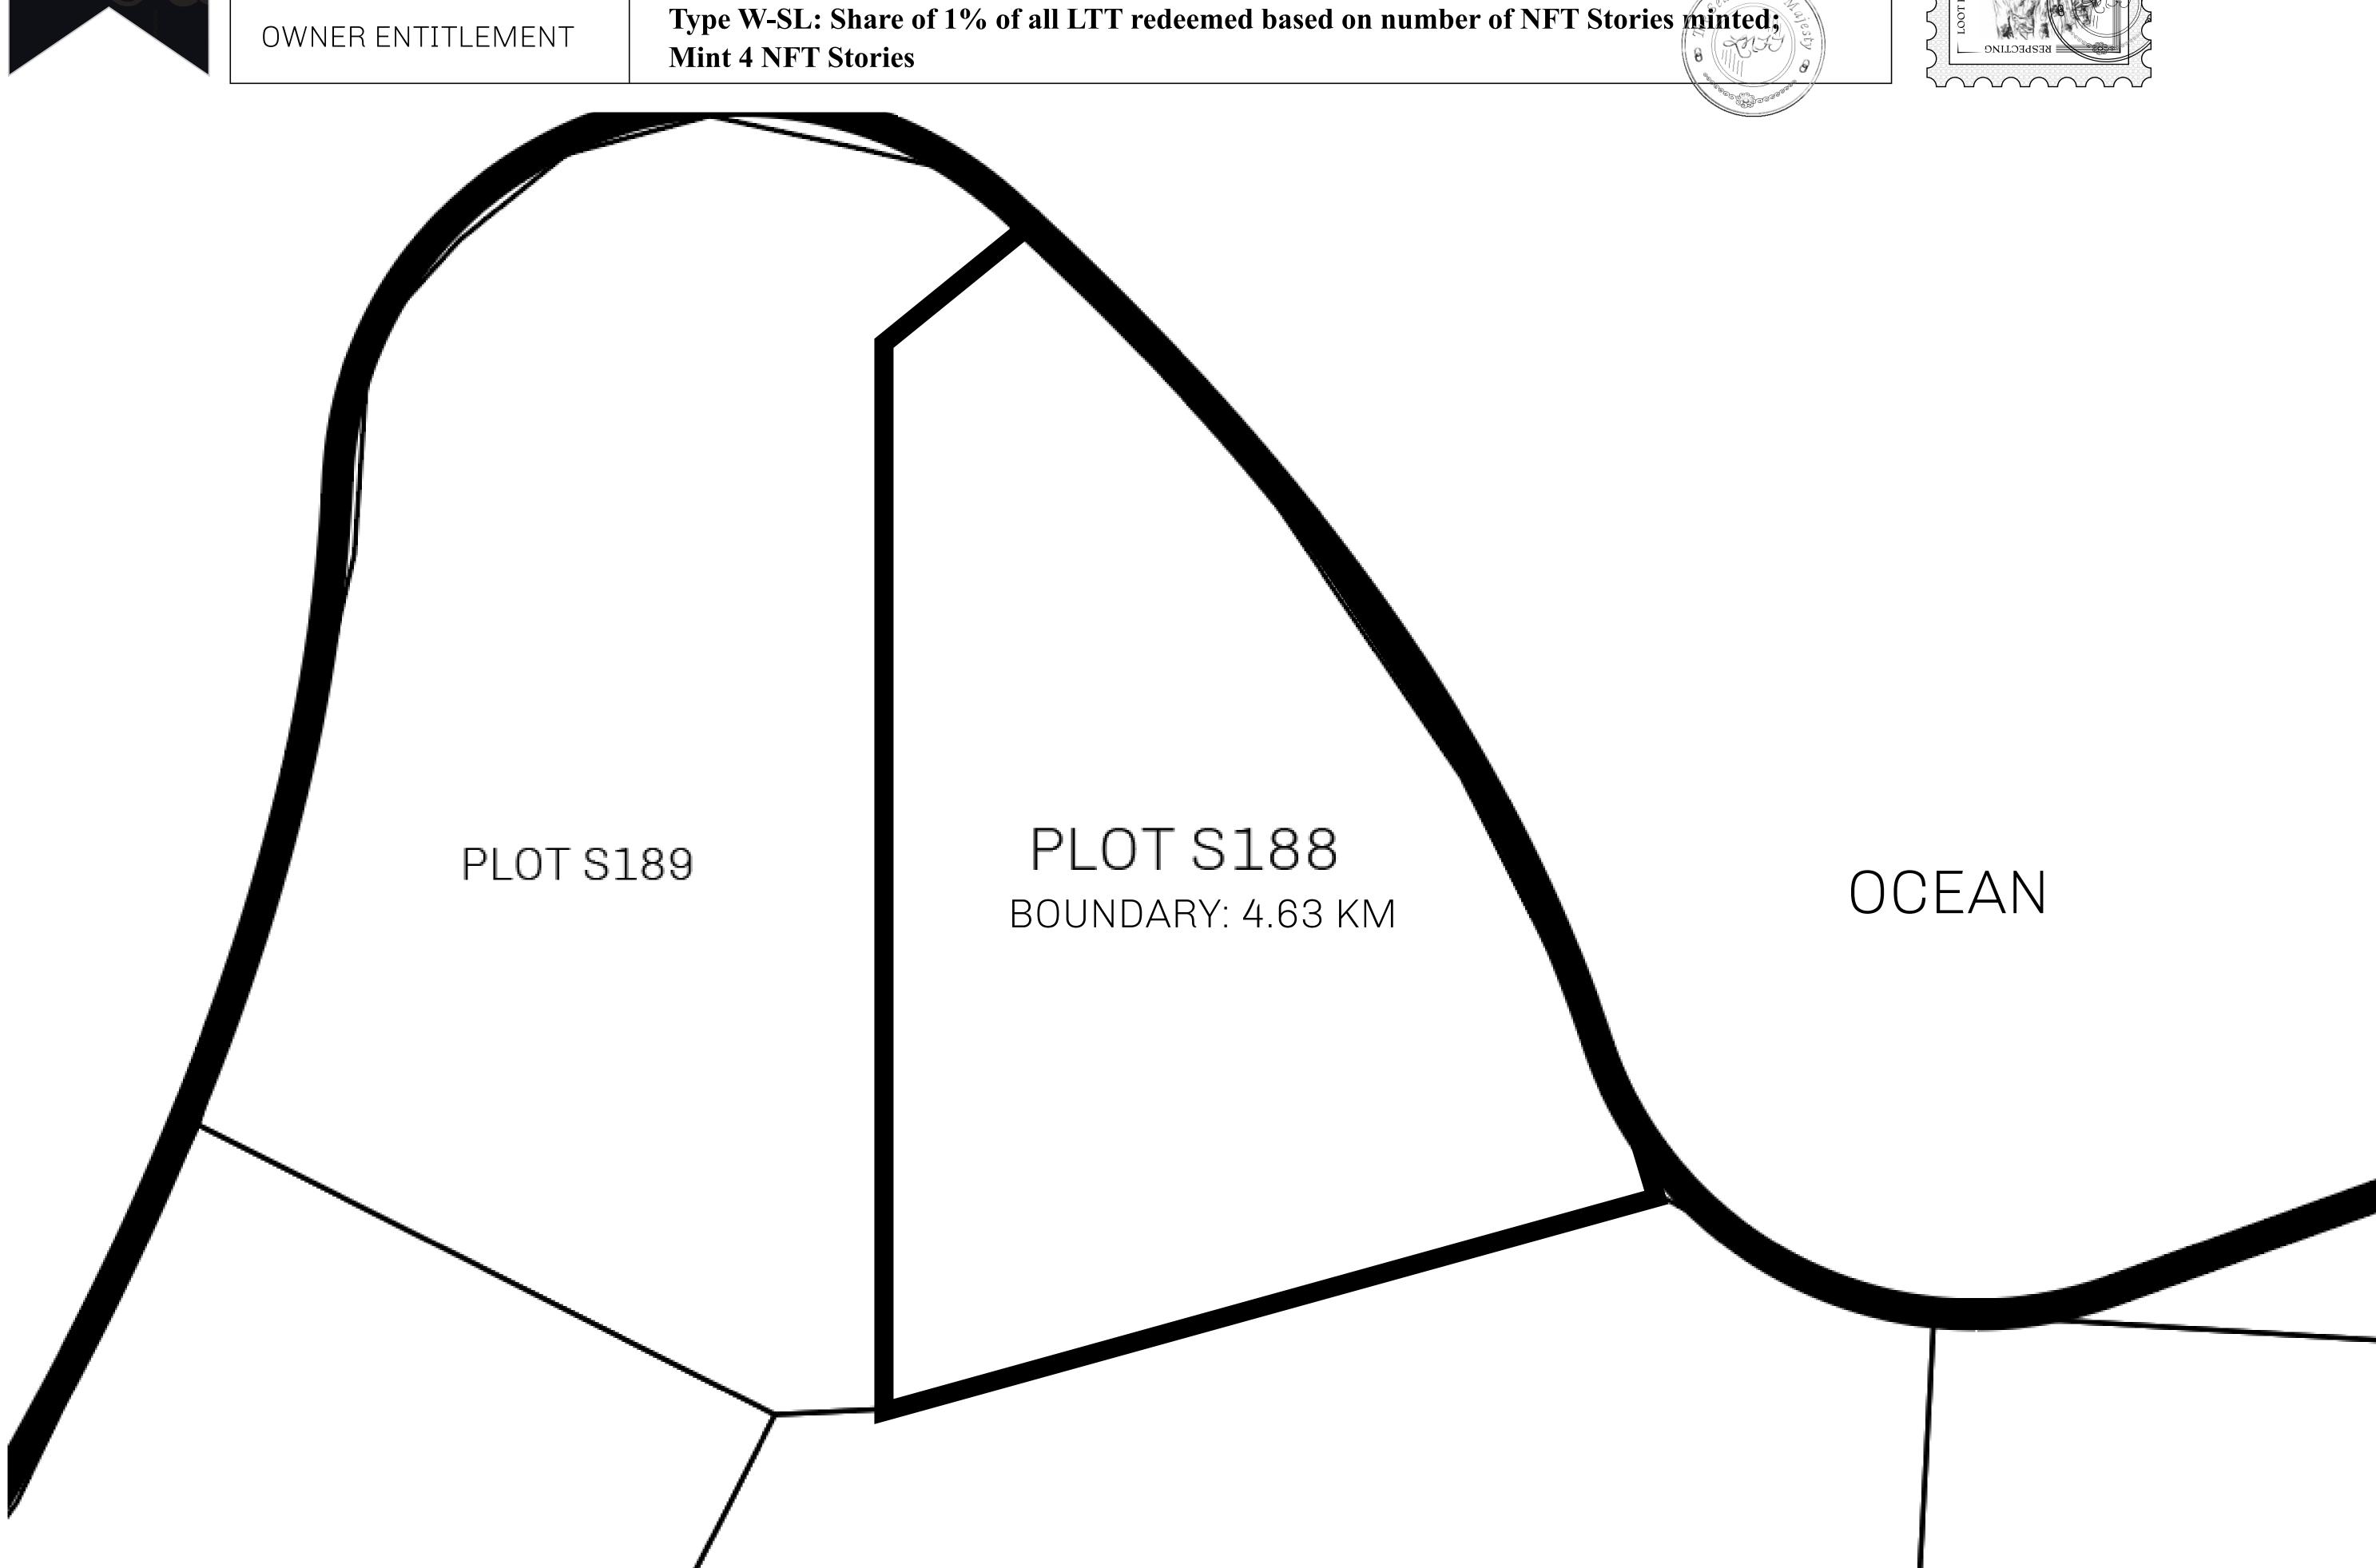

## LOOT NFT WORLD

PLOT S188-221121

## H.M. LNFT Land Registry S188-221121 ADMINISTRATIVE AREA ROYAUME DE SATOSHI ISSUED 22 November 2021 & SCALE 1/50000

 $DI \cap T \cap 1 \neq 0$ 