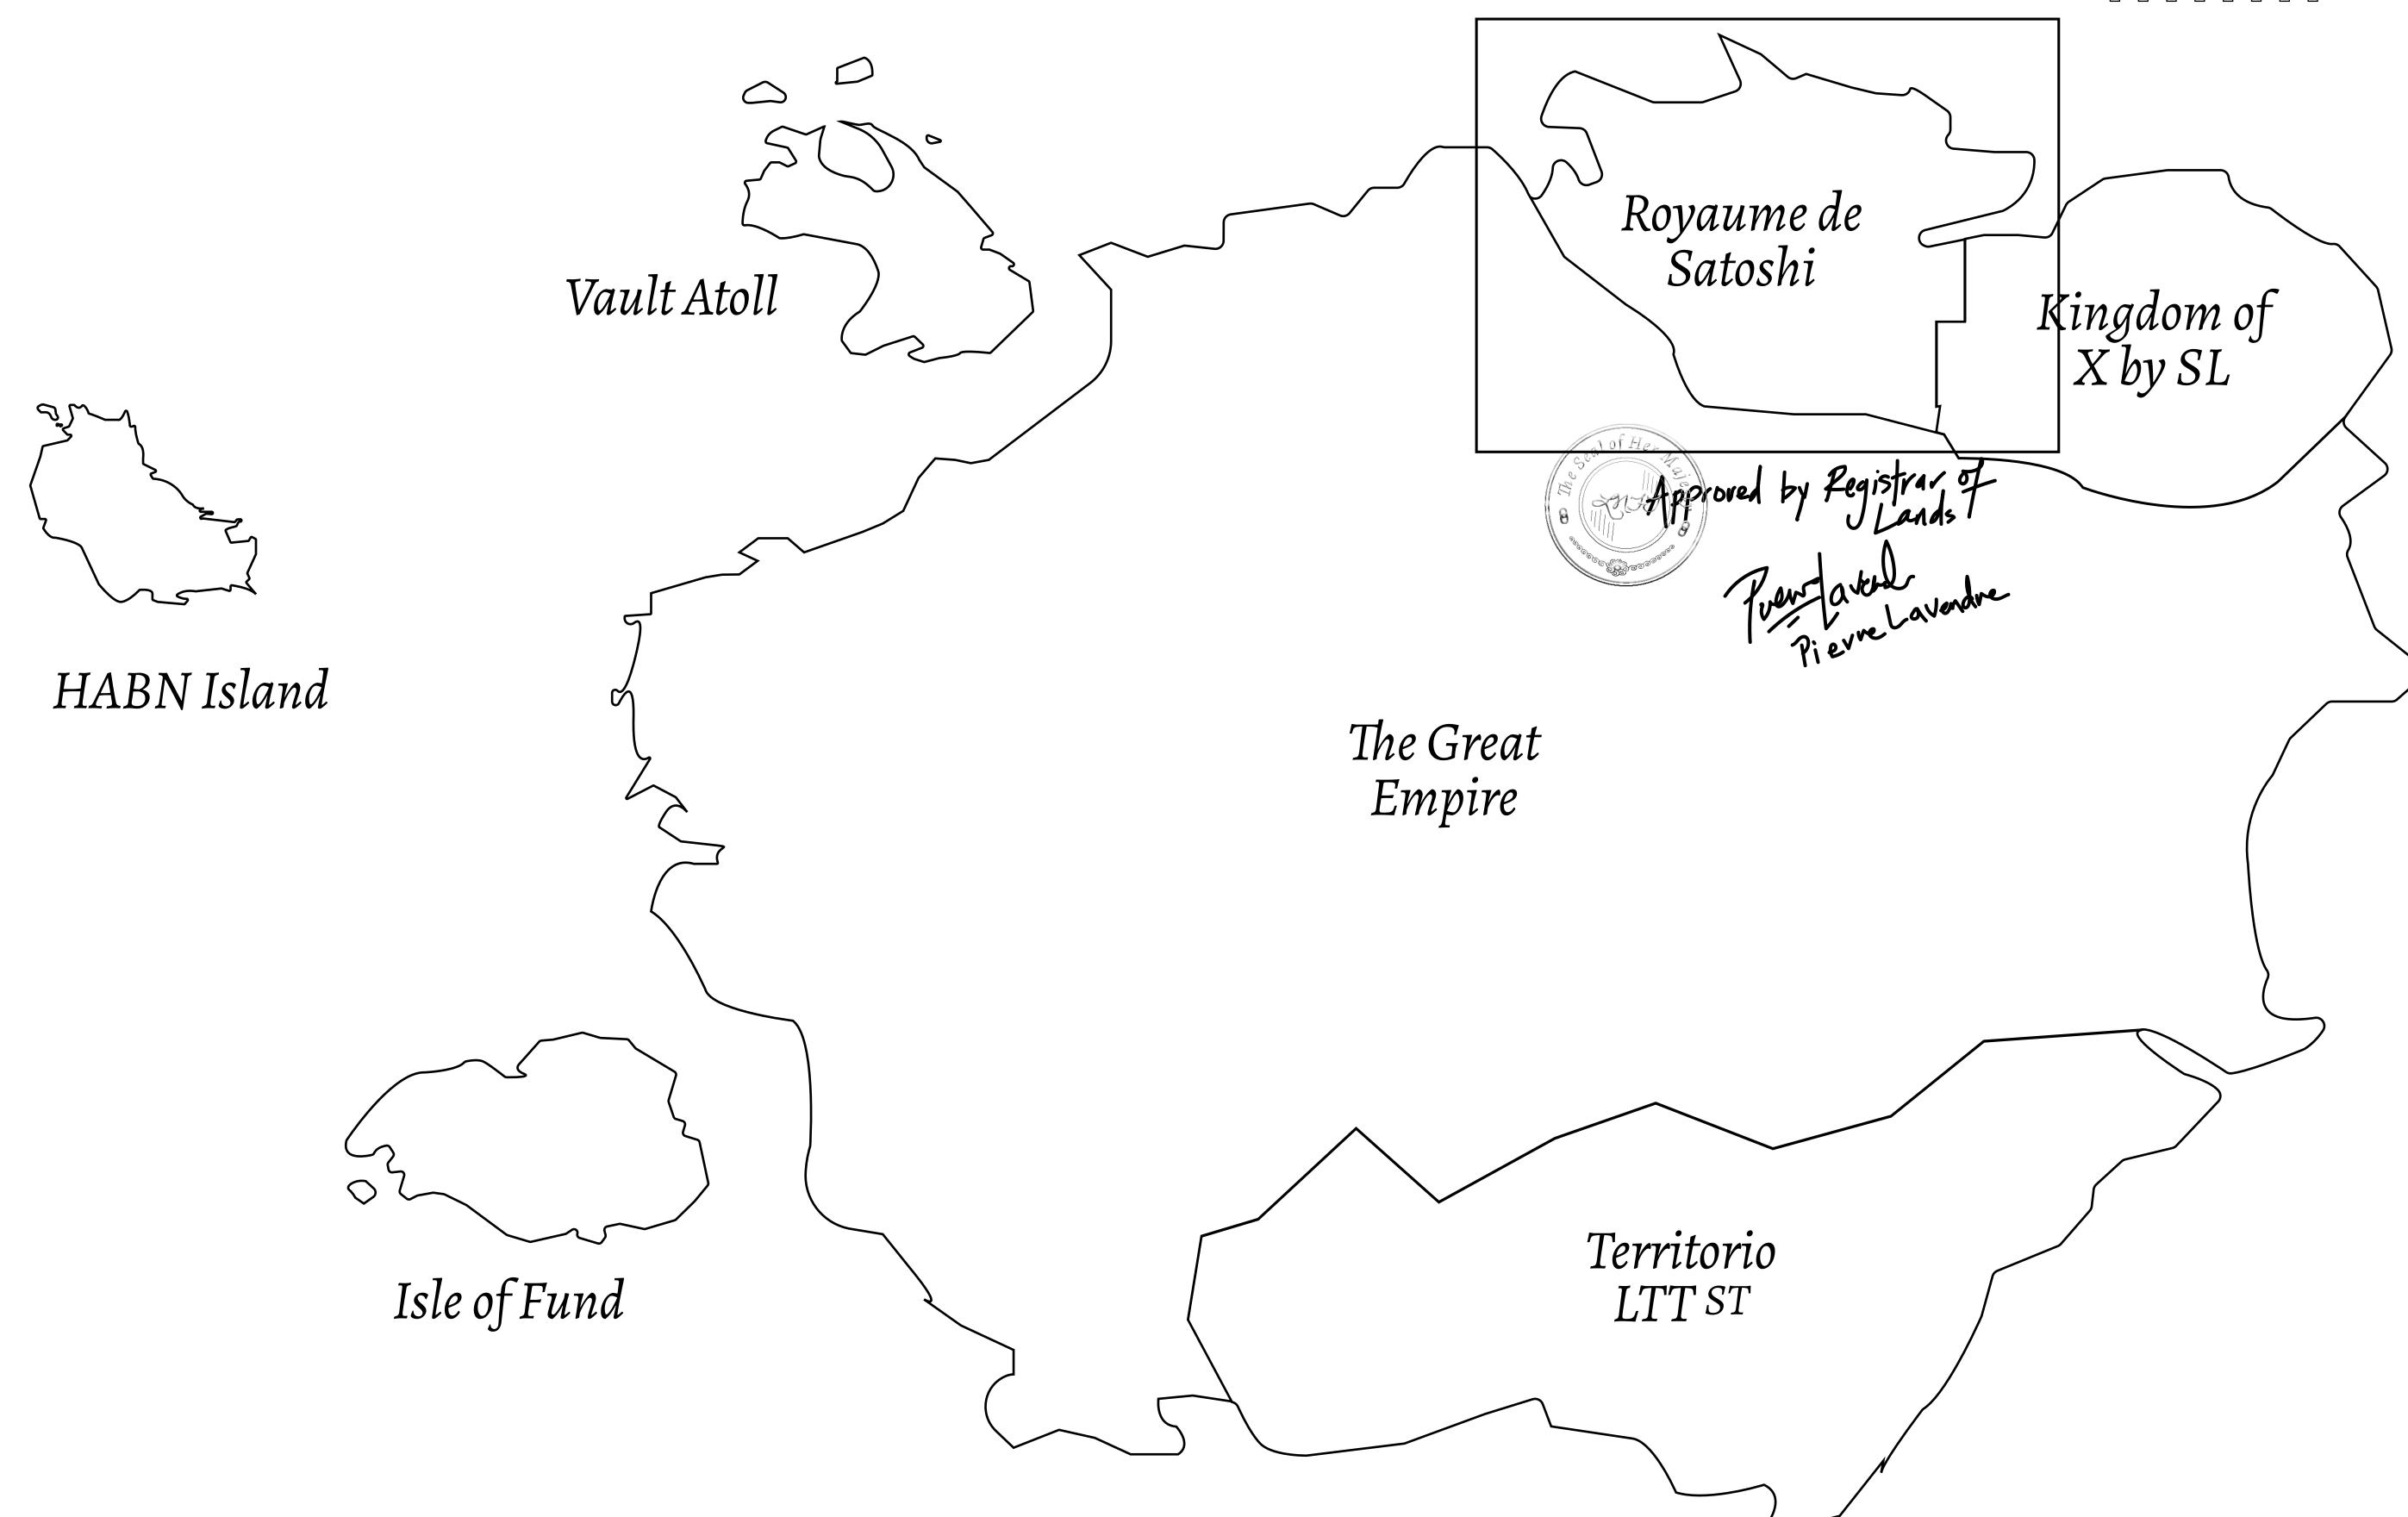

## GEOGRAPHY

COASTLINE 131 KM (81.40 MILES)

BORDERS OCEAN, THE GREAT EMPIRE, X BY SL

HIGHEST POINT MOUNT MEROPE +3588 M
LOWEST POINT THE PORT OF SATOSHI 0 M

PLOTS 331 SCALE 1:50000

## H.M. LNFT Land Registry S188-221121 ADMINISTRATIVE AREA ROYAUME DE SATOSHI ISSUED 22 November 2021 & SCALE 1/50000

 $DI \cap T \cap 1 \neq 0$ 