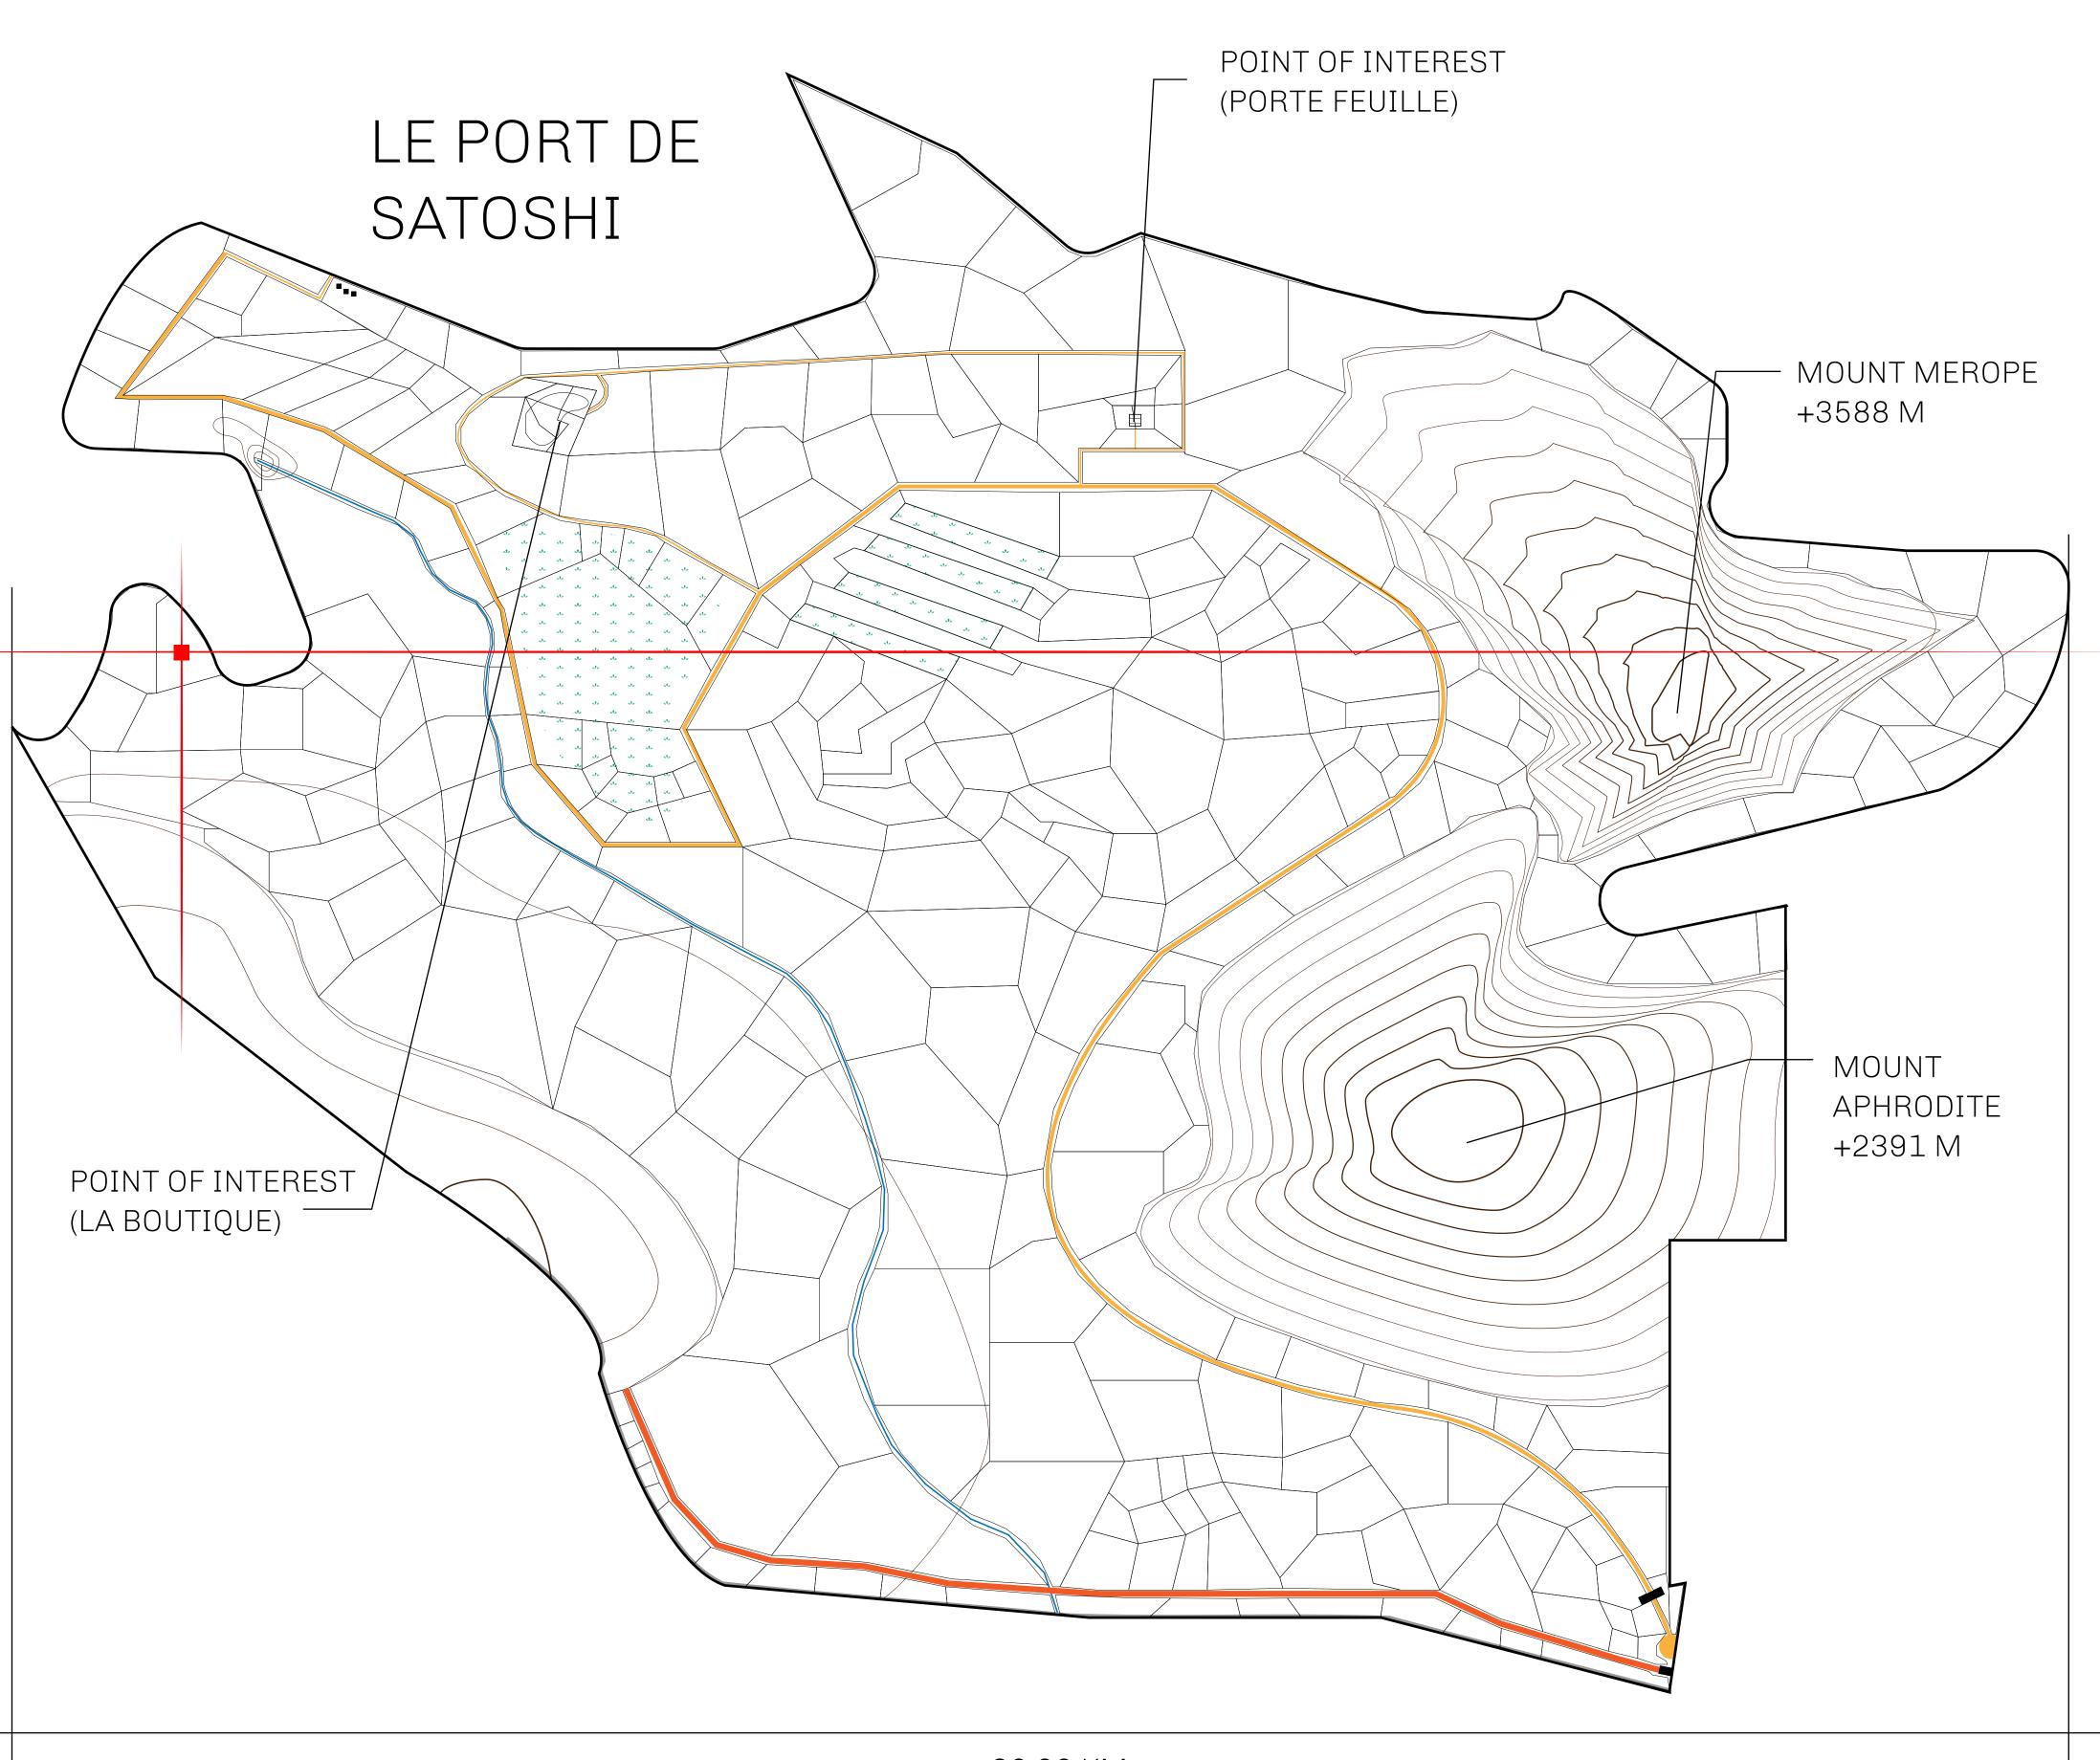

## GEOGRAPHY

COASTLINE 131 KM (81.40 MILES)

BORDERS OCEAN, THE GREAT EMPIRE, X BY SL

HIGHEST POINT MOUNT MEROPE +3588 M
LOWEST POINT THE PORT OF SATOSHI 0 M

PLOTS 331 SCALE 1:50000