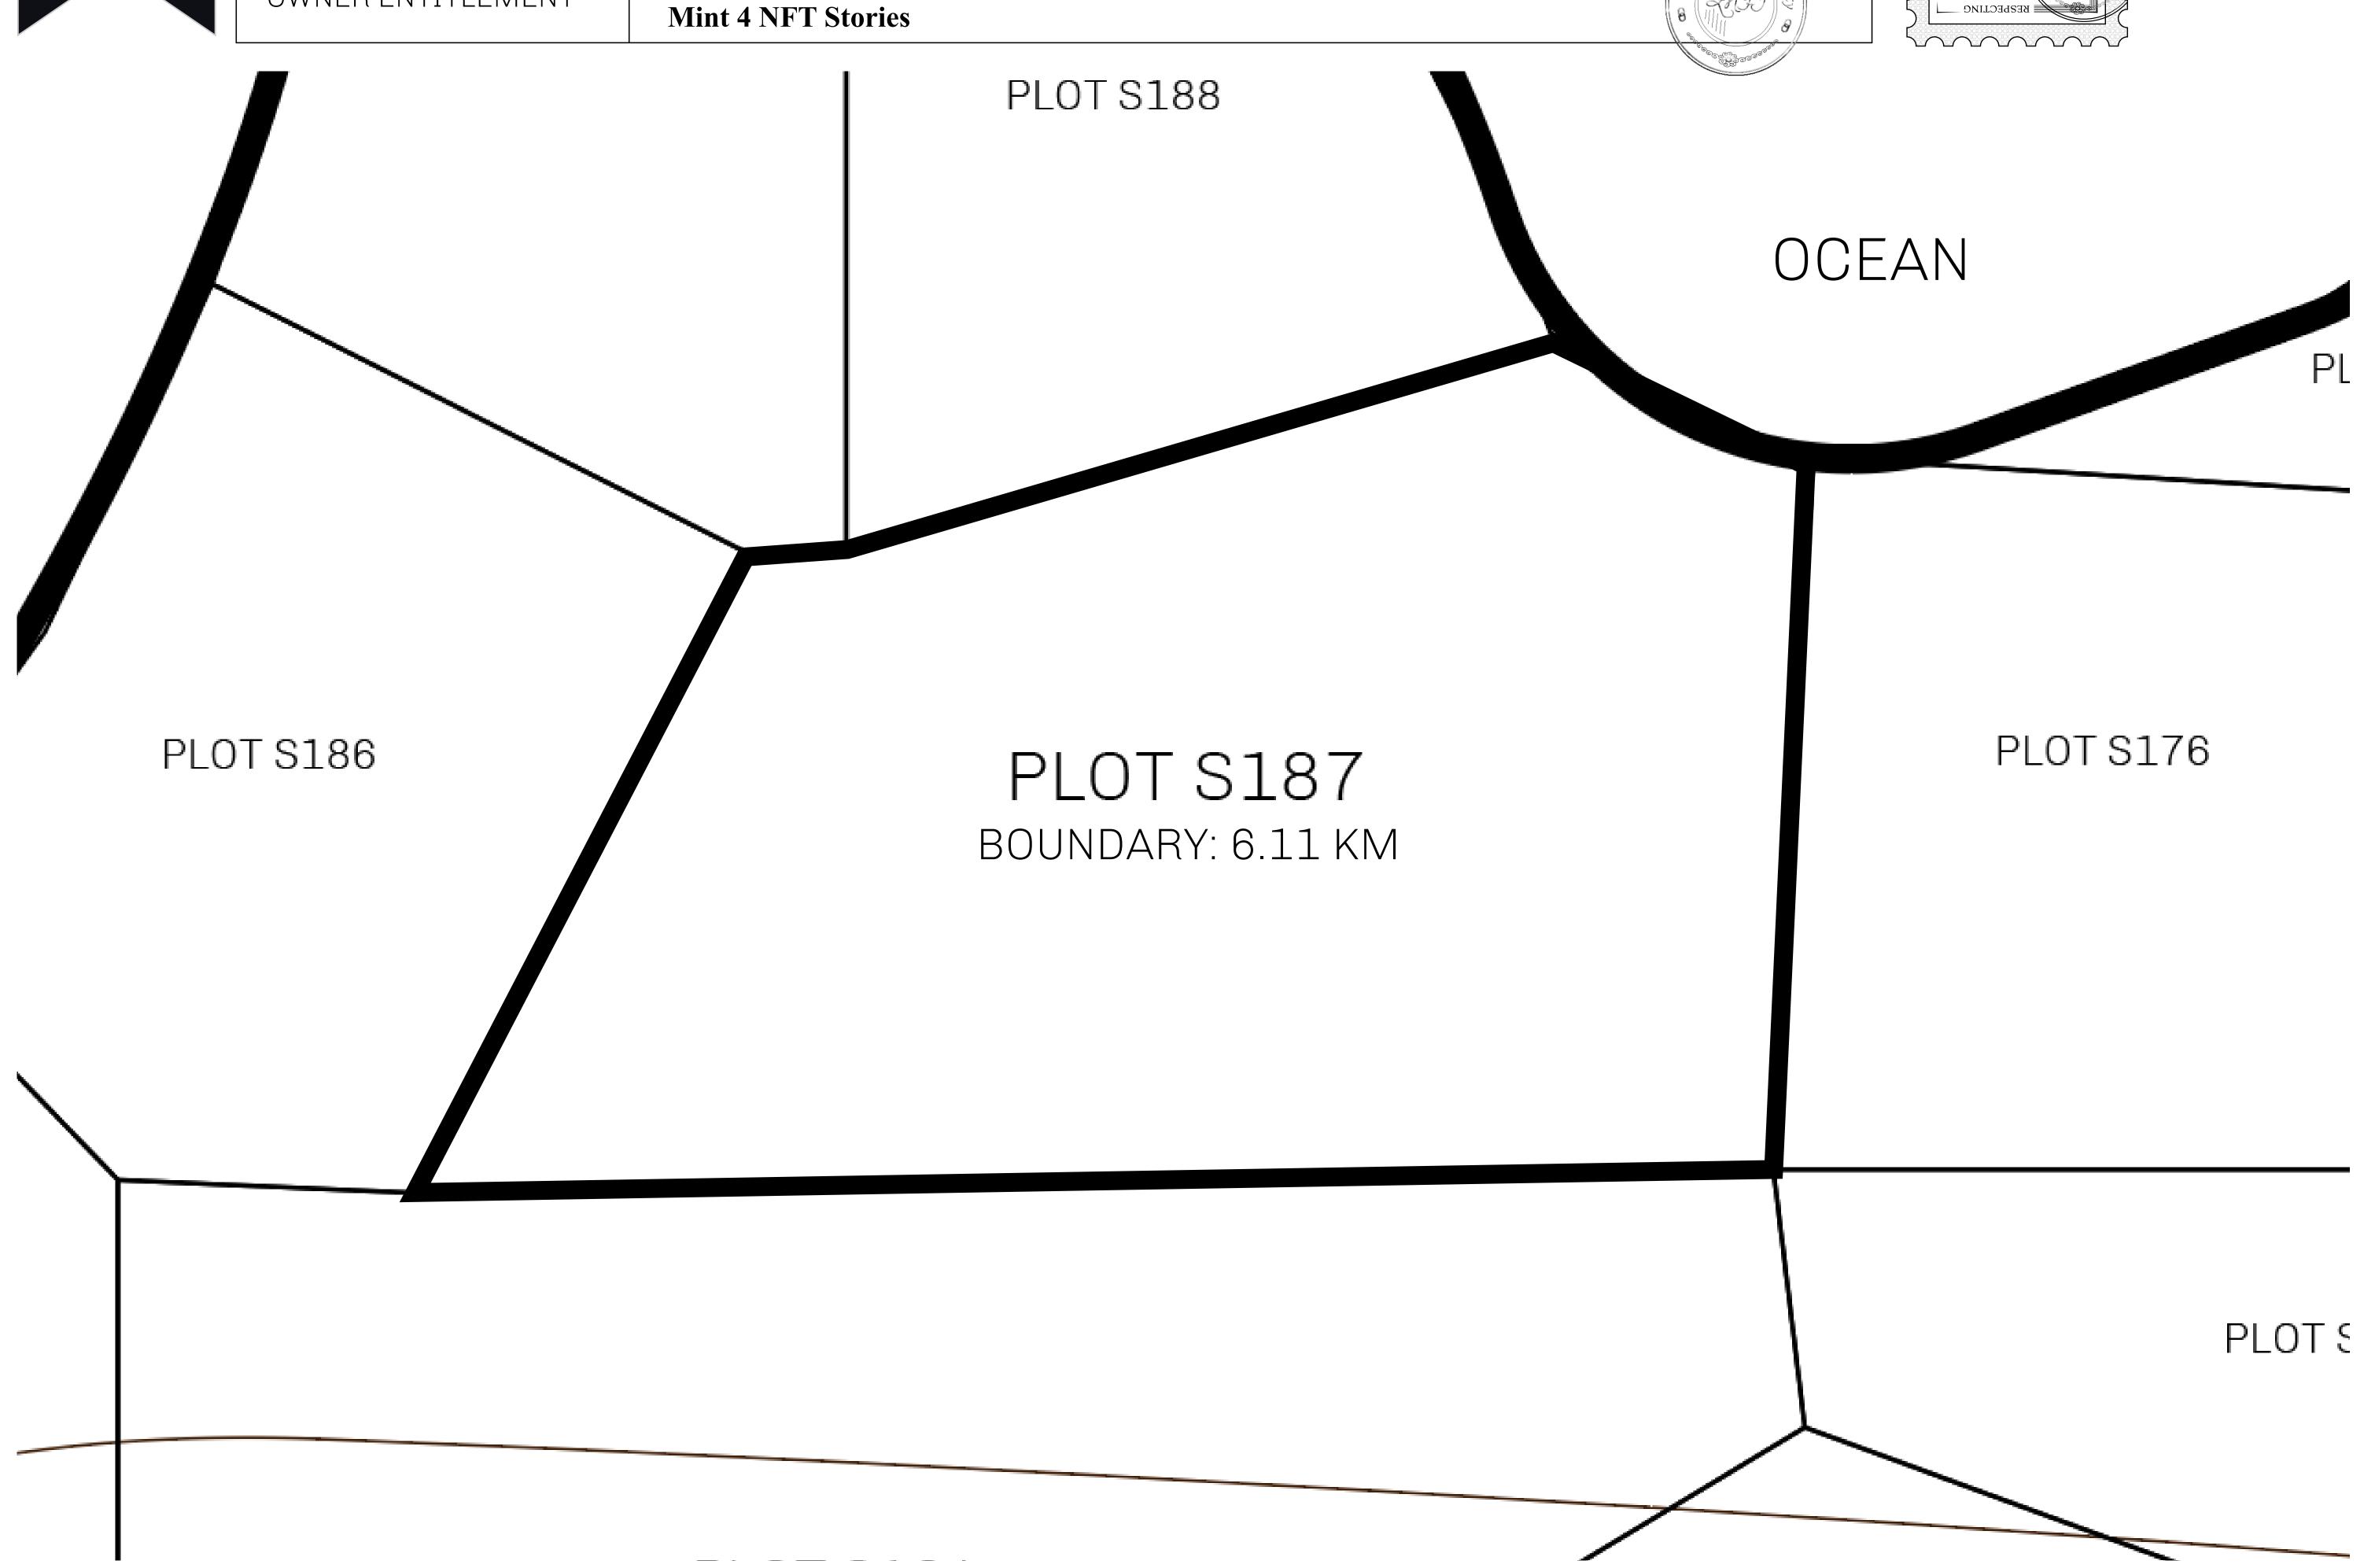

## H.M. LNFT Land Registry

S187-221121

TITLE NUMBER

ADMINISTRATIVE AREA

ROYAUME DE SATOSHI

ISSUED 22 November 2021

SCALE **1/50000** 

OWNER ENTITLEMENT