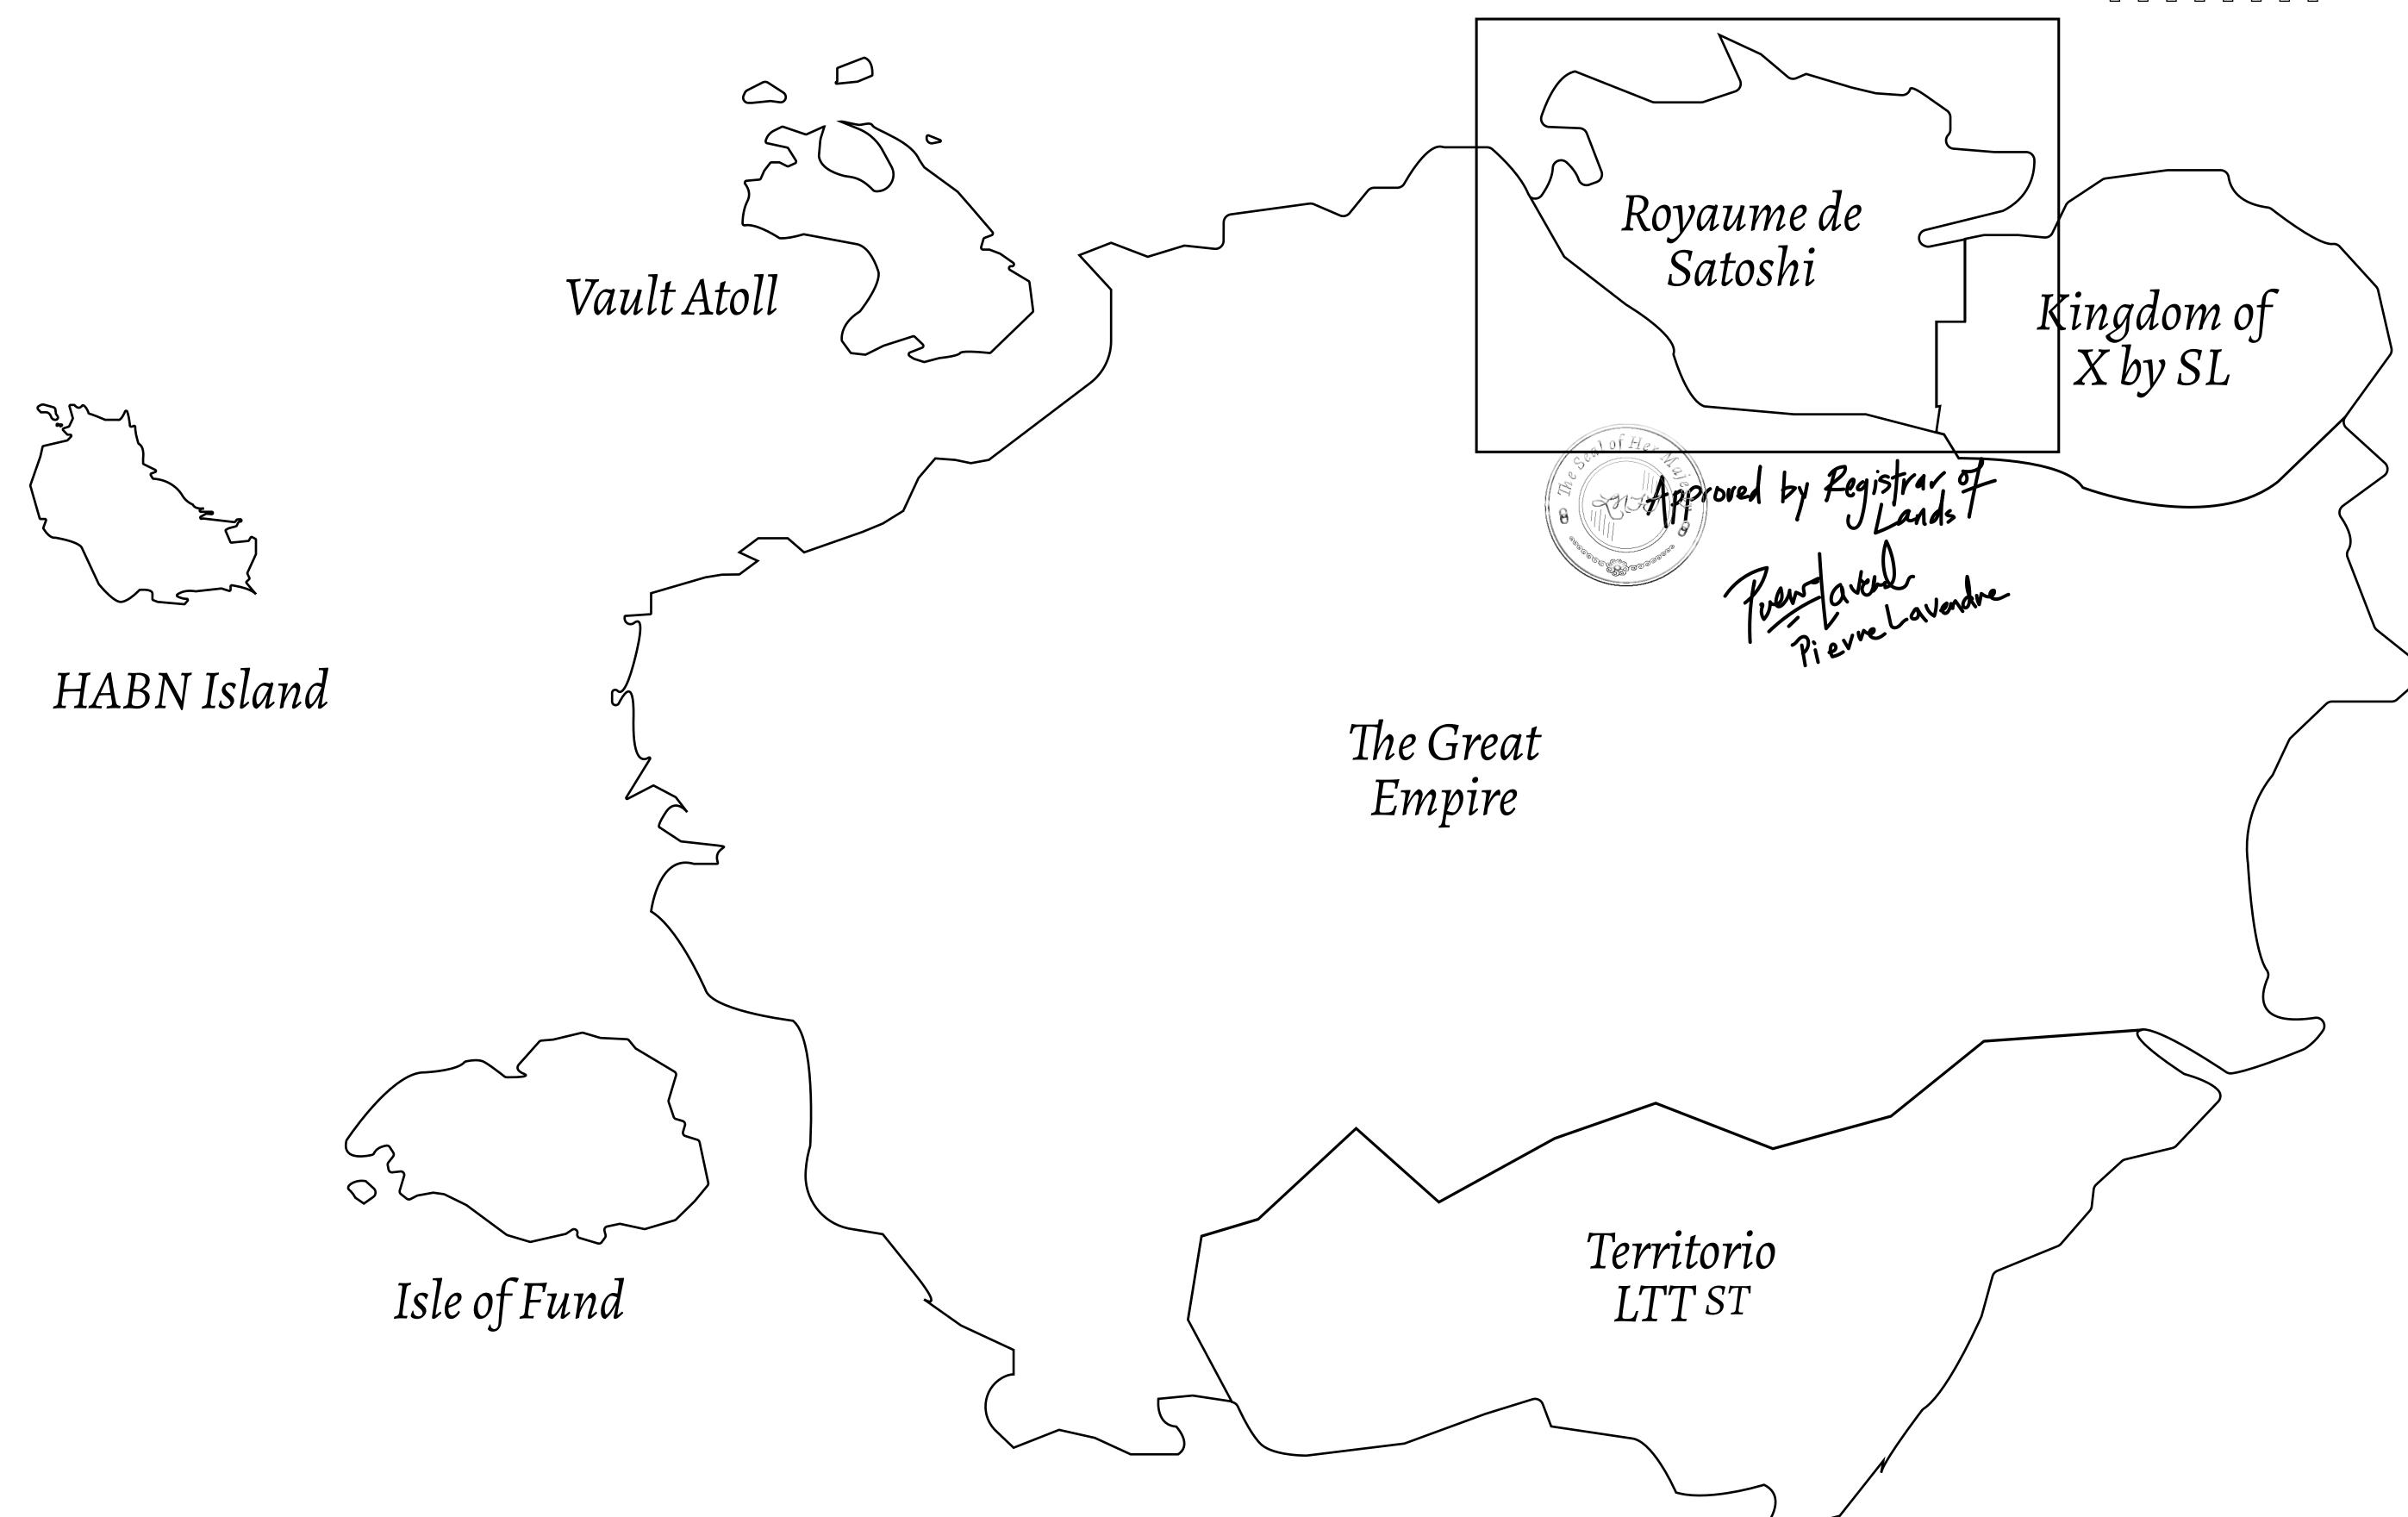

## GEOGRAPHY

COASTLINE 131 KM (81.40 MILES)

BORDERS OCEAN, THE GREAT EMPIRE, X BY SL

HIGHEST POINT MOUNT MEROPE +3588 M
LOWEST POINT THE PORT OF SATOSHI 0 M

PLOTS 331 SCALE 1:50000

## H.M. LNFT Land Registry

S187-221121

TITLE NUMBER

ADMINISTRATIVE AREA

ROYAUME DE SATOSHI

ISSUED 22 November 2021

SCALE **1/50000** 

OWNER ENTITLEMENT