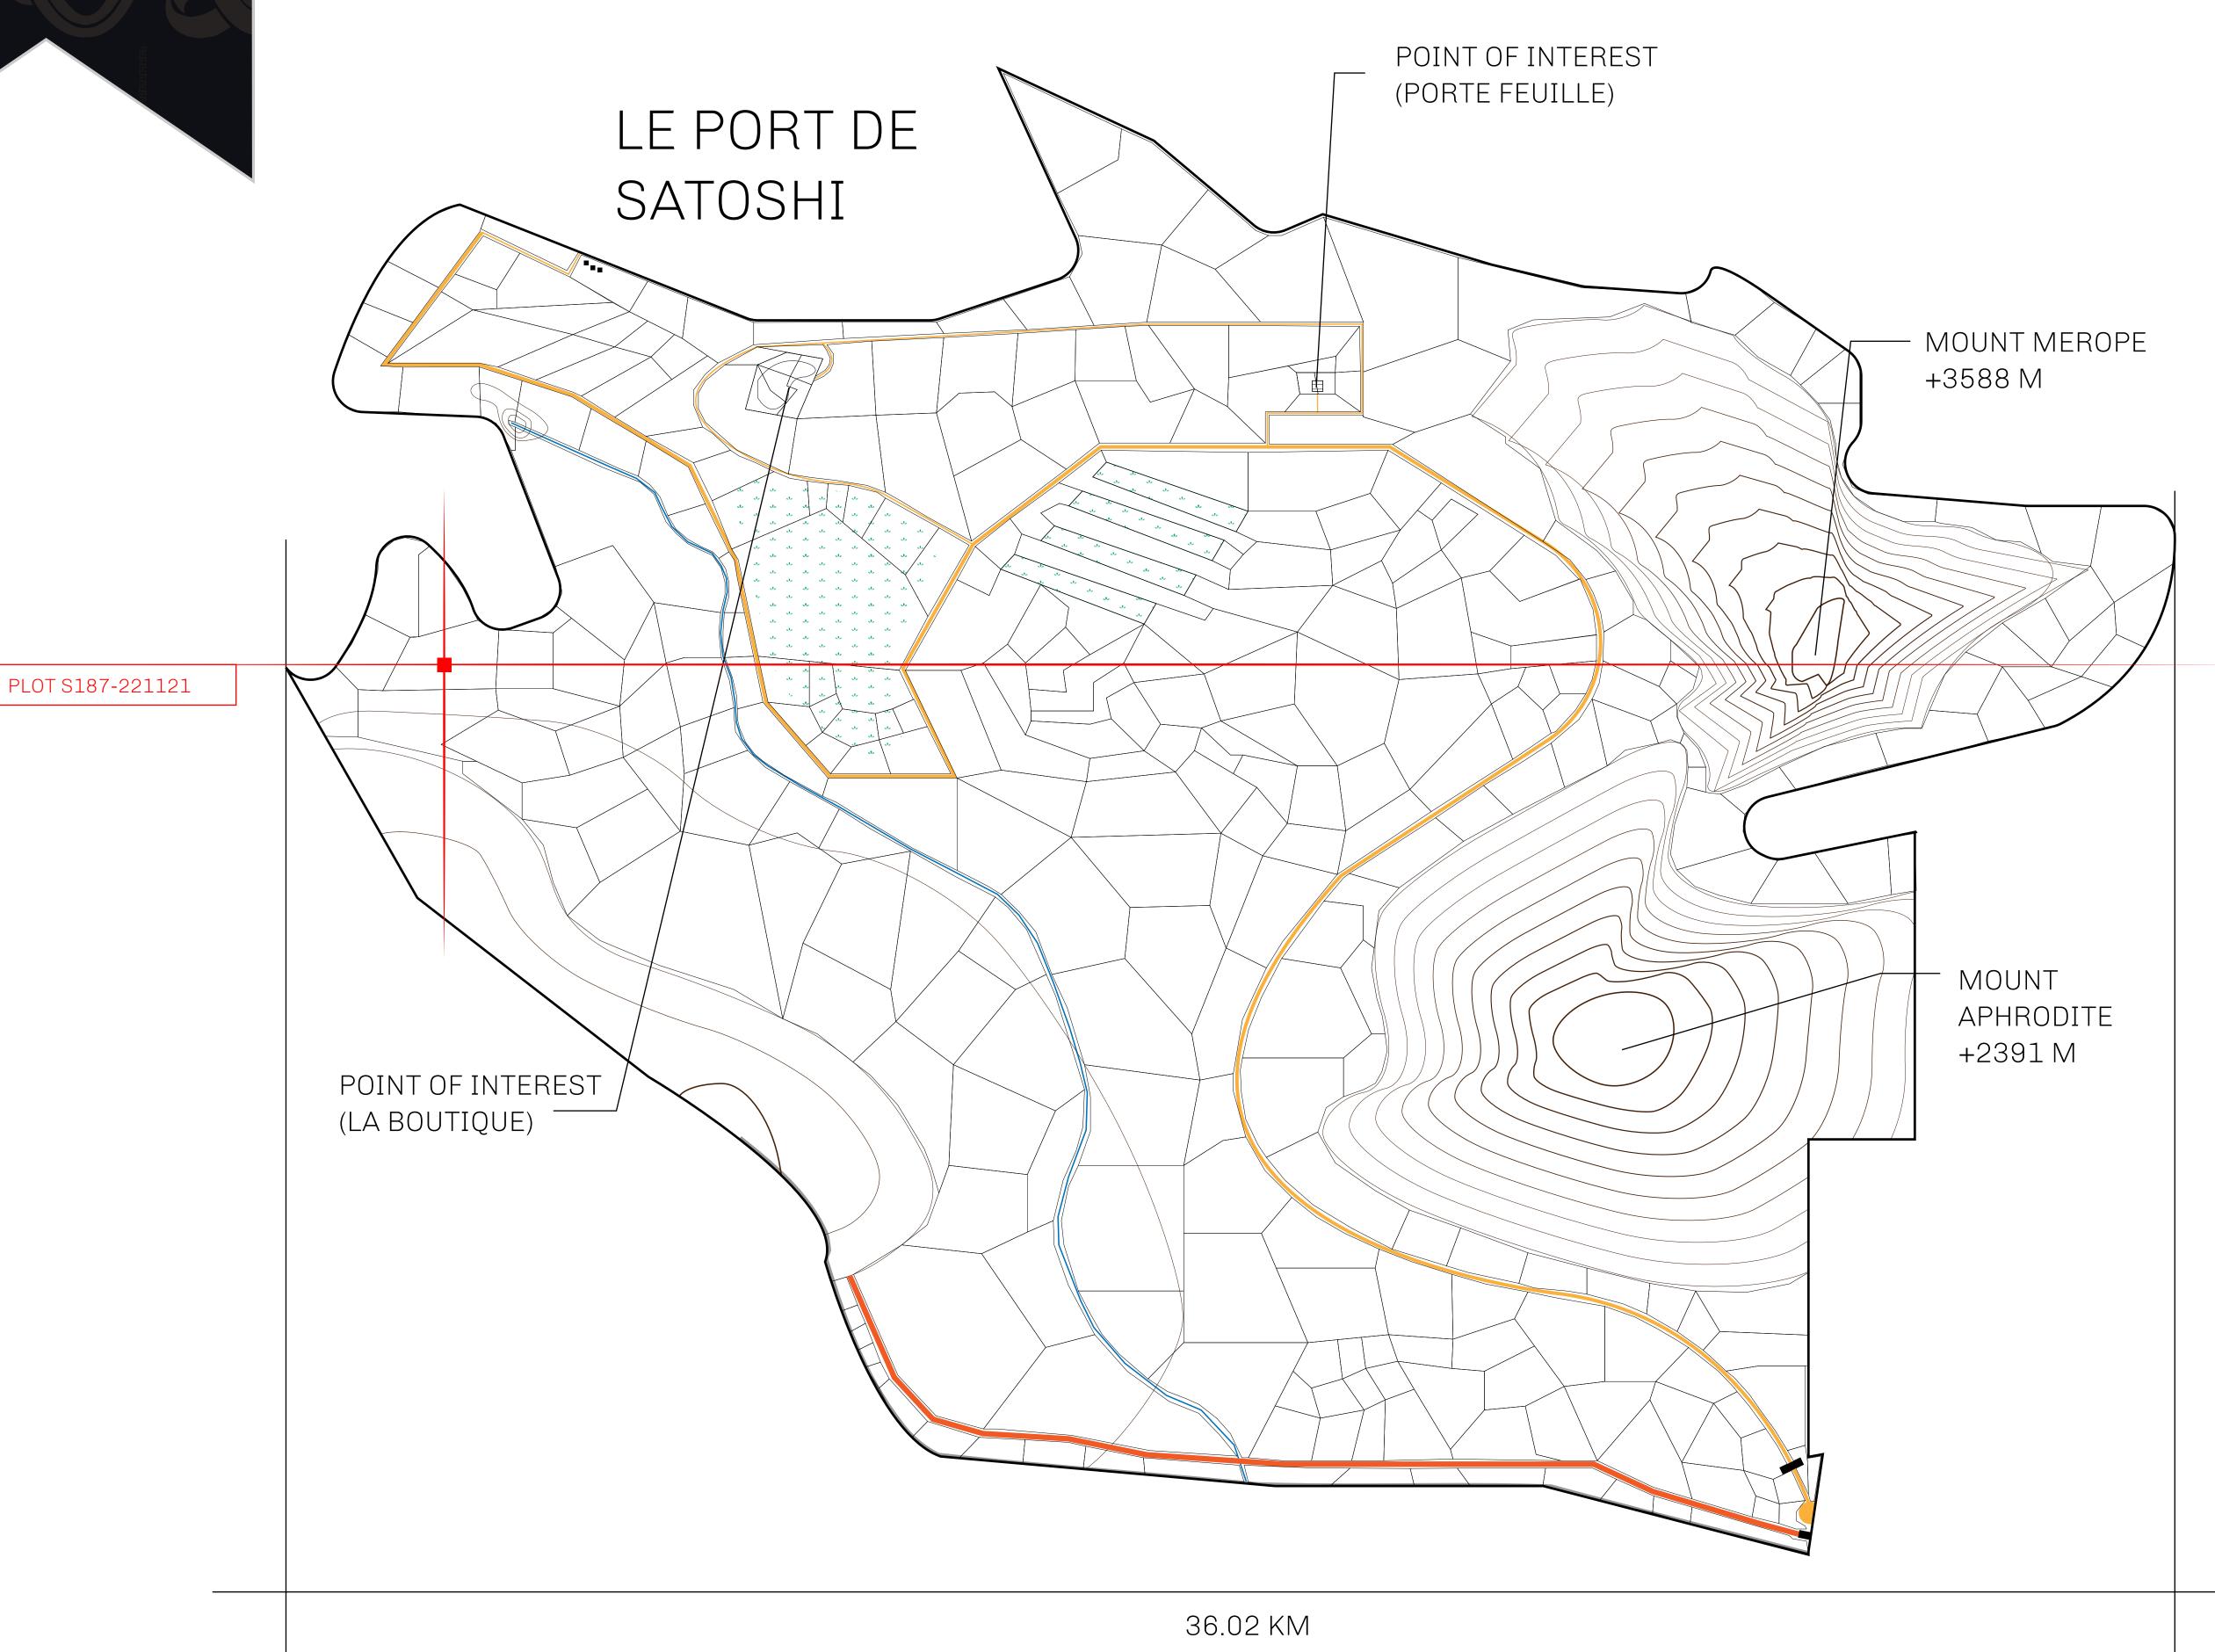

## LES SULTANS

A place of stunning beauty, Le Royaume is known for its exquisite shopping, parks, and grand boulevards. Satoshi's Lounge (the area of La Boutique and Porte Feuille) offers limited-edition and unique items only available for sale in LTT. Land, all sorts of embellishments, and widgets are sold exclusively here. All items are offered first on auction for 24 hours (with a reserve price), and if the reserve is not met, they are listed in a buy-it-now format (reserve price, plus 10%).

## GEOGRAPHY

COASTLINE 131 KM (81.40 MILES)

BORDERS OCEAN, THE GREAT EMPIRE, X BY SL

HIGHEST POINT MOUNT MEROPE +3588 M
LOWEST POINT THE PORT OF SATOSHI 0 M

PLOTS 331 SCALE 1:50000