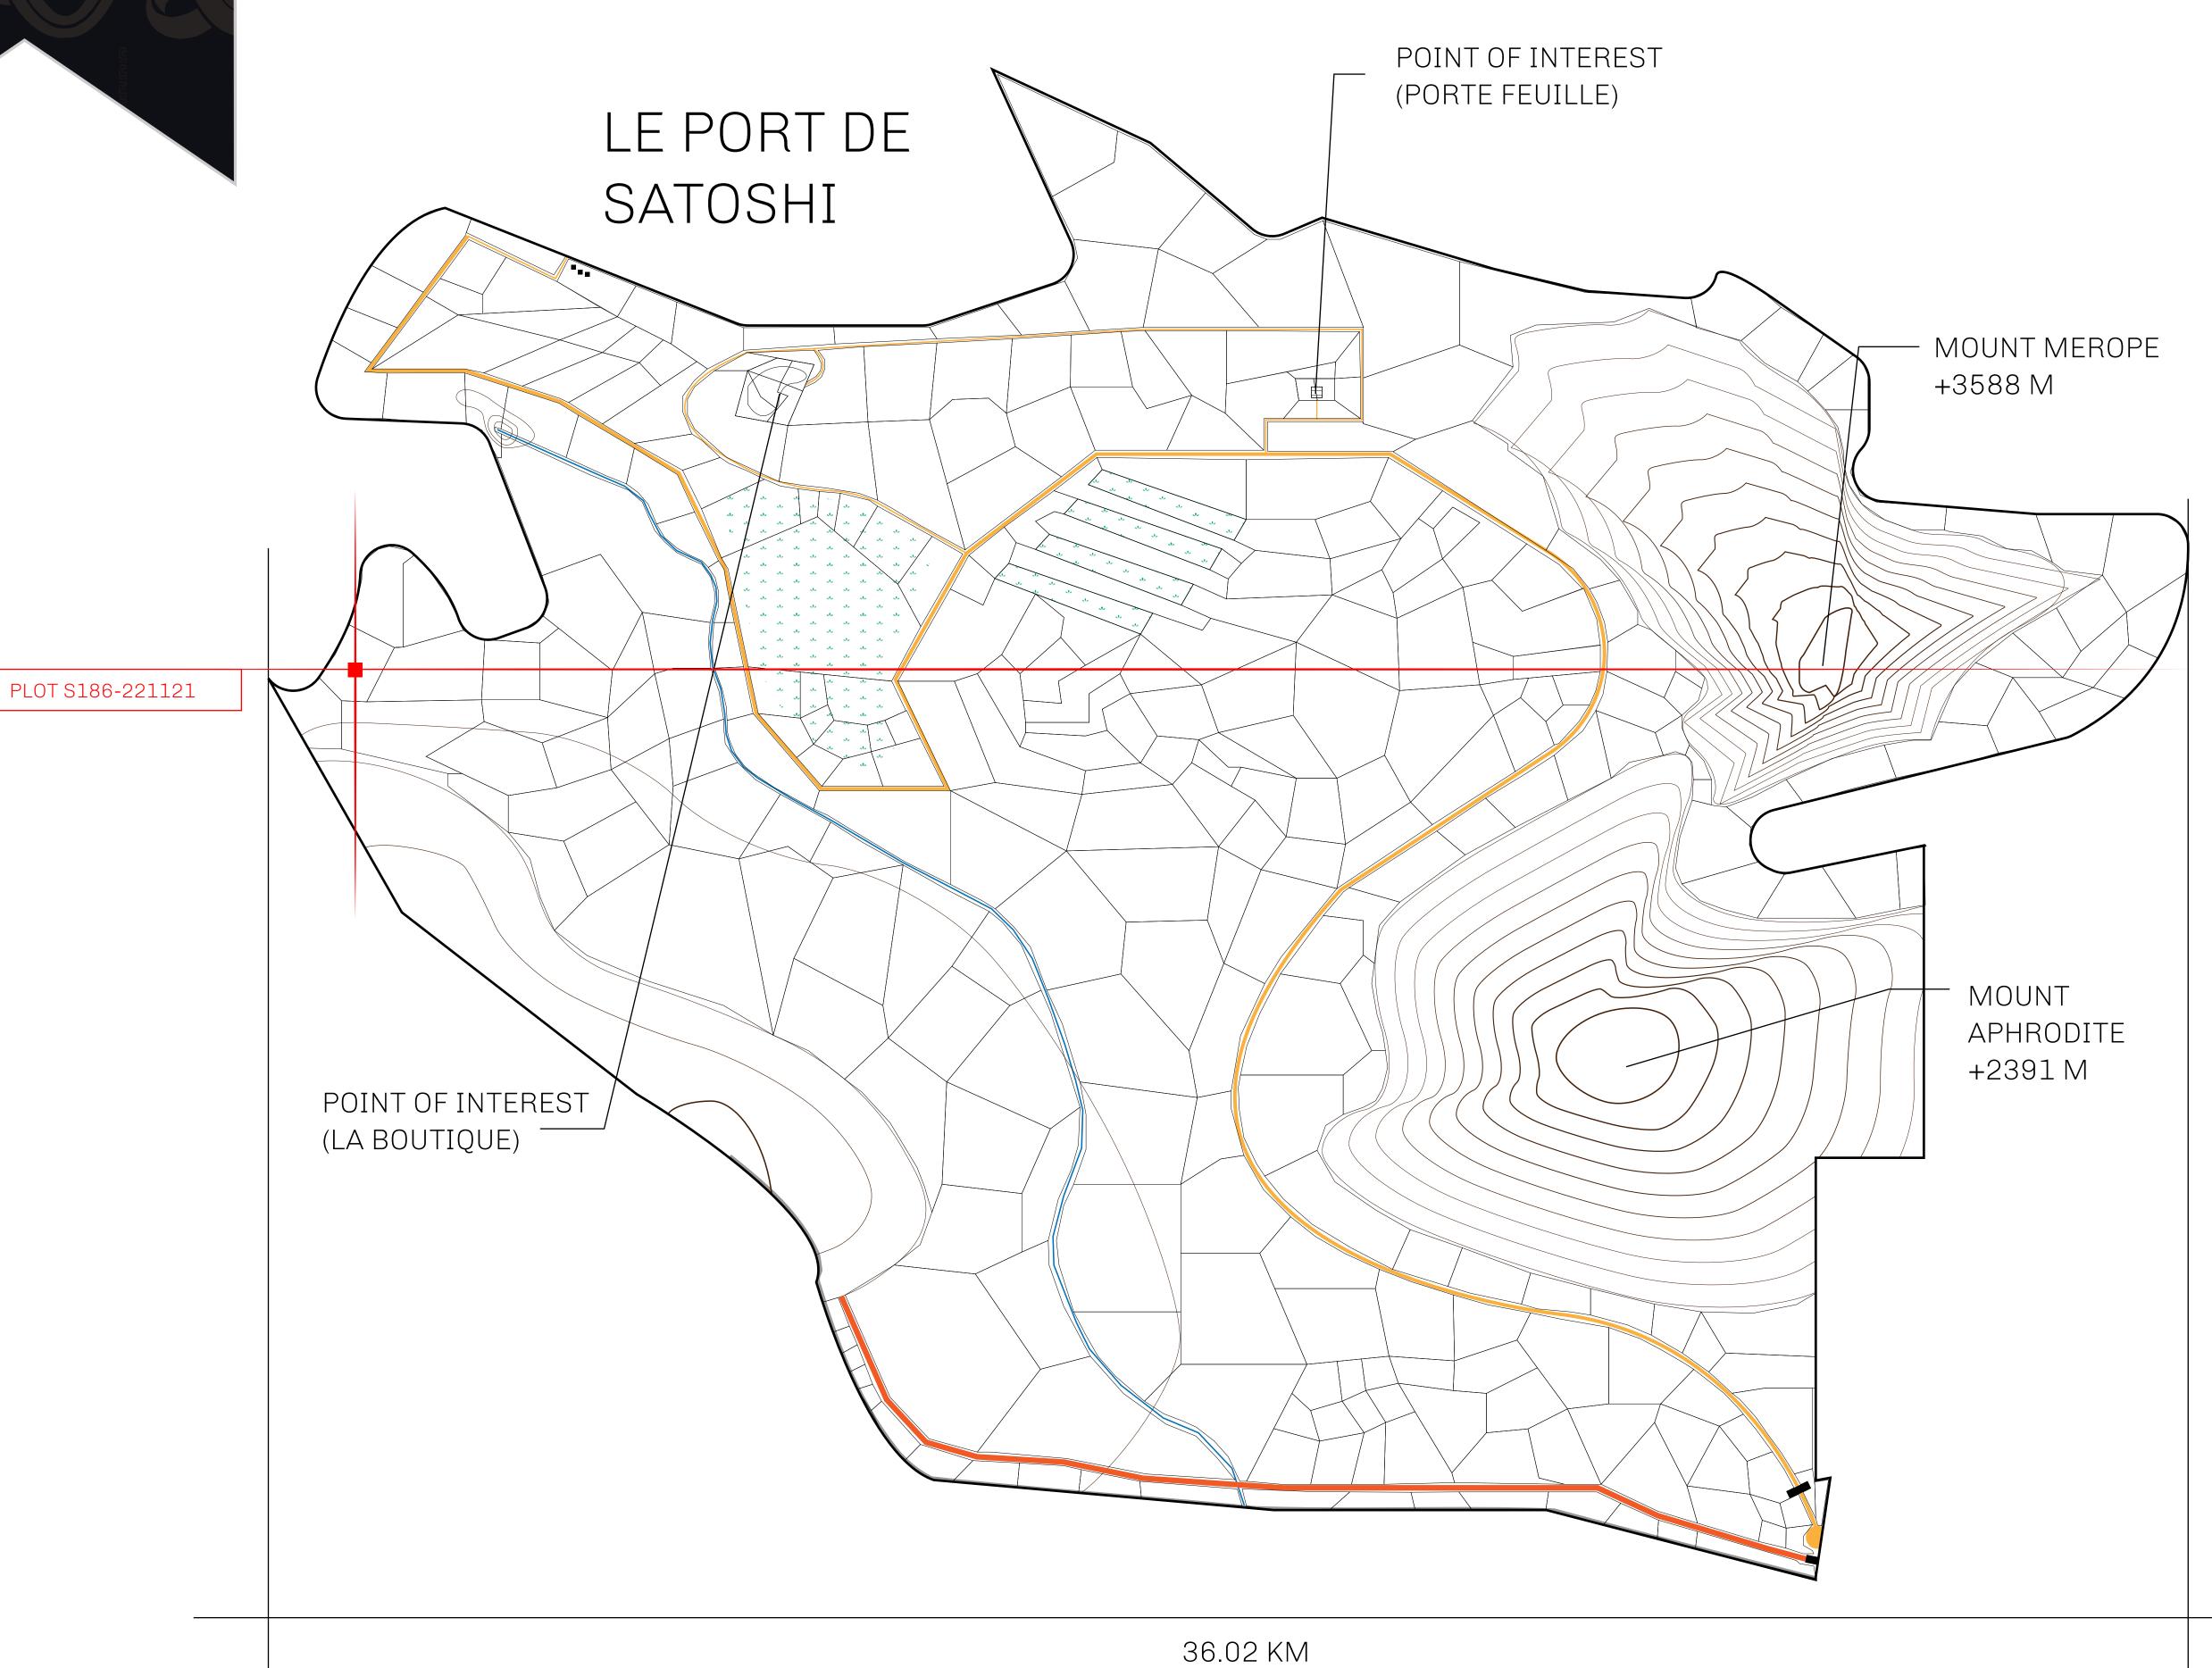

## GEOGRAPHY

COASTLINE 131 KM (81.40 MILES)

BORDERS OCEAN, THE GREAT EMPIRE, X BY SL

HIGHEST POINT MOUNT MEROPE +3588 M
LOWEST POINT THE PORT OF SATOSHI 0 M

PLOTS 331 SCALE 1:50000

| H.M. LNFT Land Registry                                                                              |                    | TITLE NUMBER |                  |     |               |
|------------------------------------------------------------------------------------------------------|--------------------|--------------|------------------|-----|---------------|
|                                                                                                      |                    | S186-221121  |                  |     |               |
| ADMINISTRATIVE AREA                                                                                  | ROYAUME DE SATOSHI | ISSUED       | 22 November 2021 | BJ. | SCALE 1/50000 |
| OWNER ENTITLEMENT  Type W-SL: Share of 1% of all LTT redeemed based on number of NFT Stories minted; |                    |              |                  |     |               |