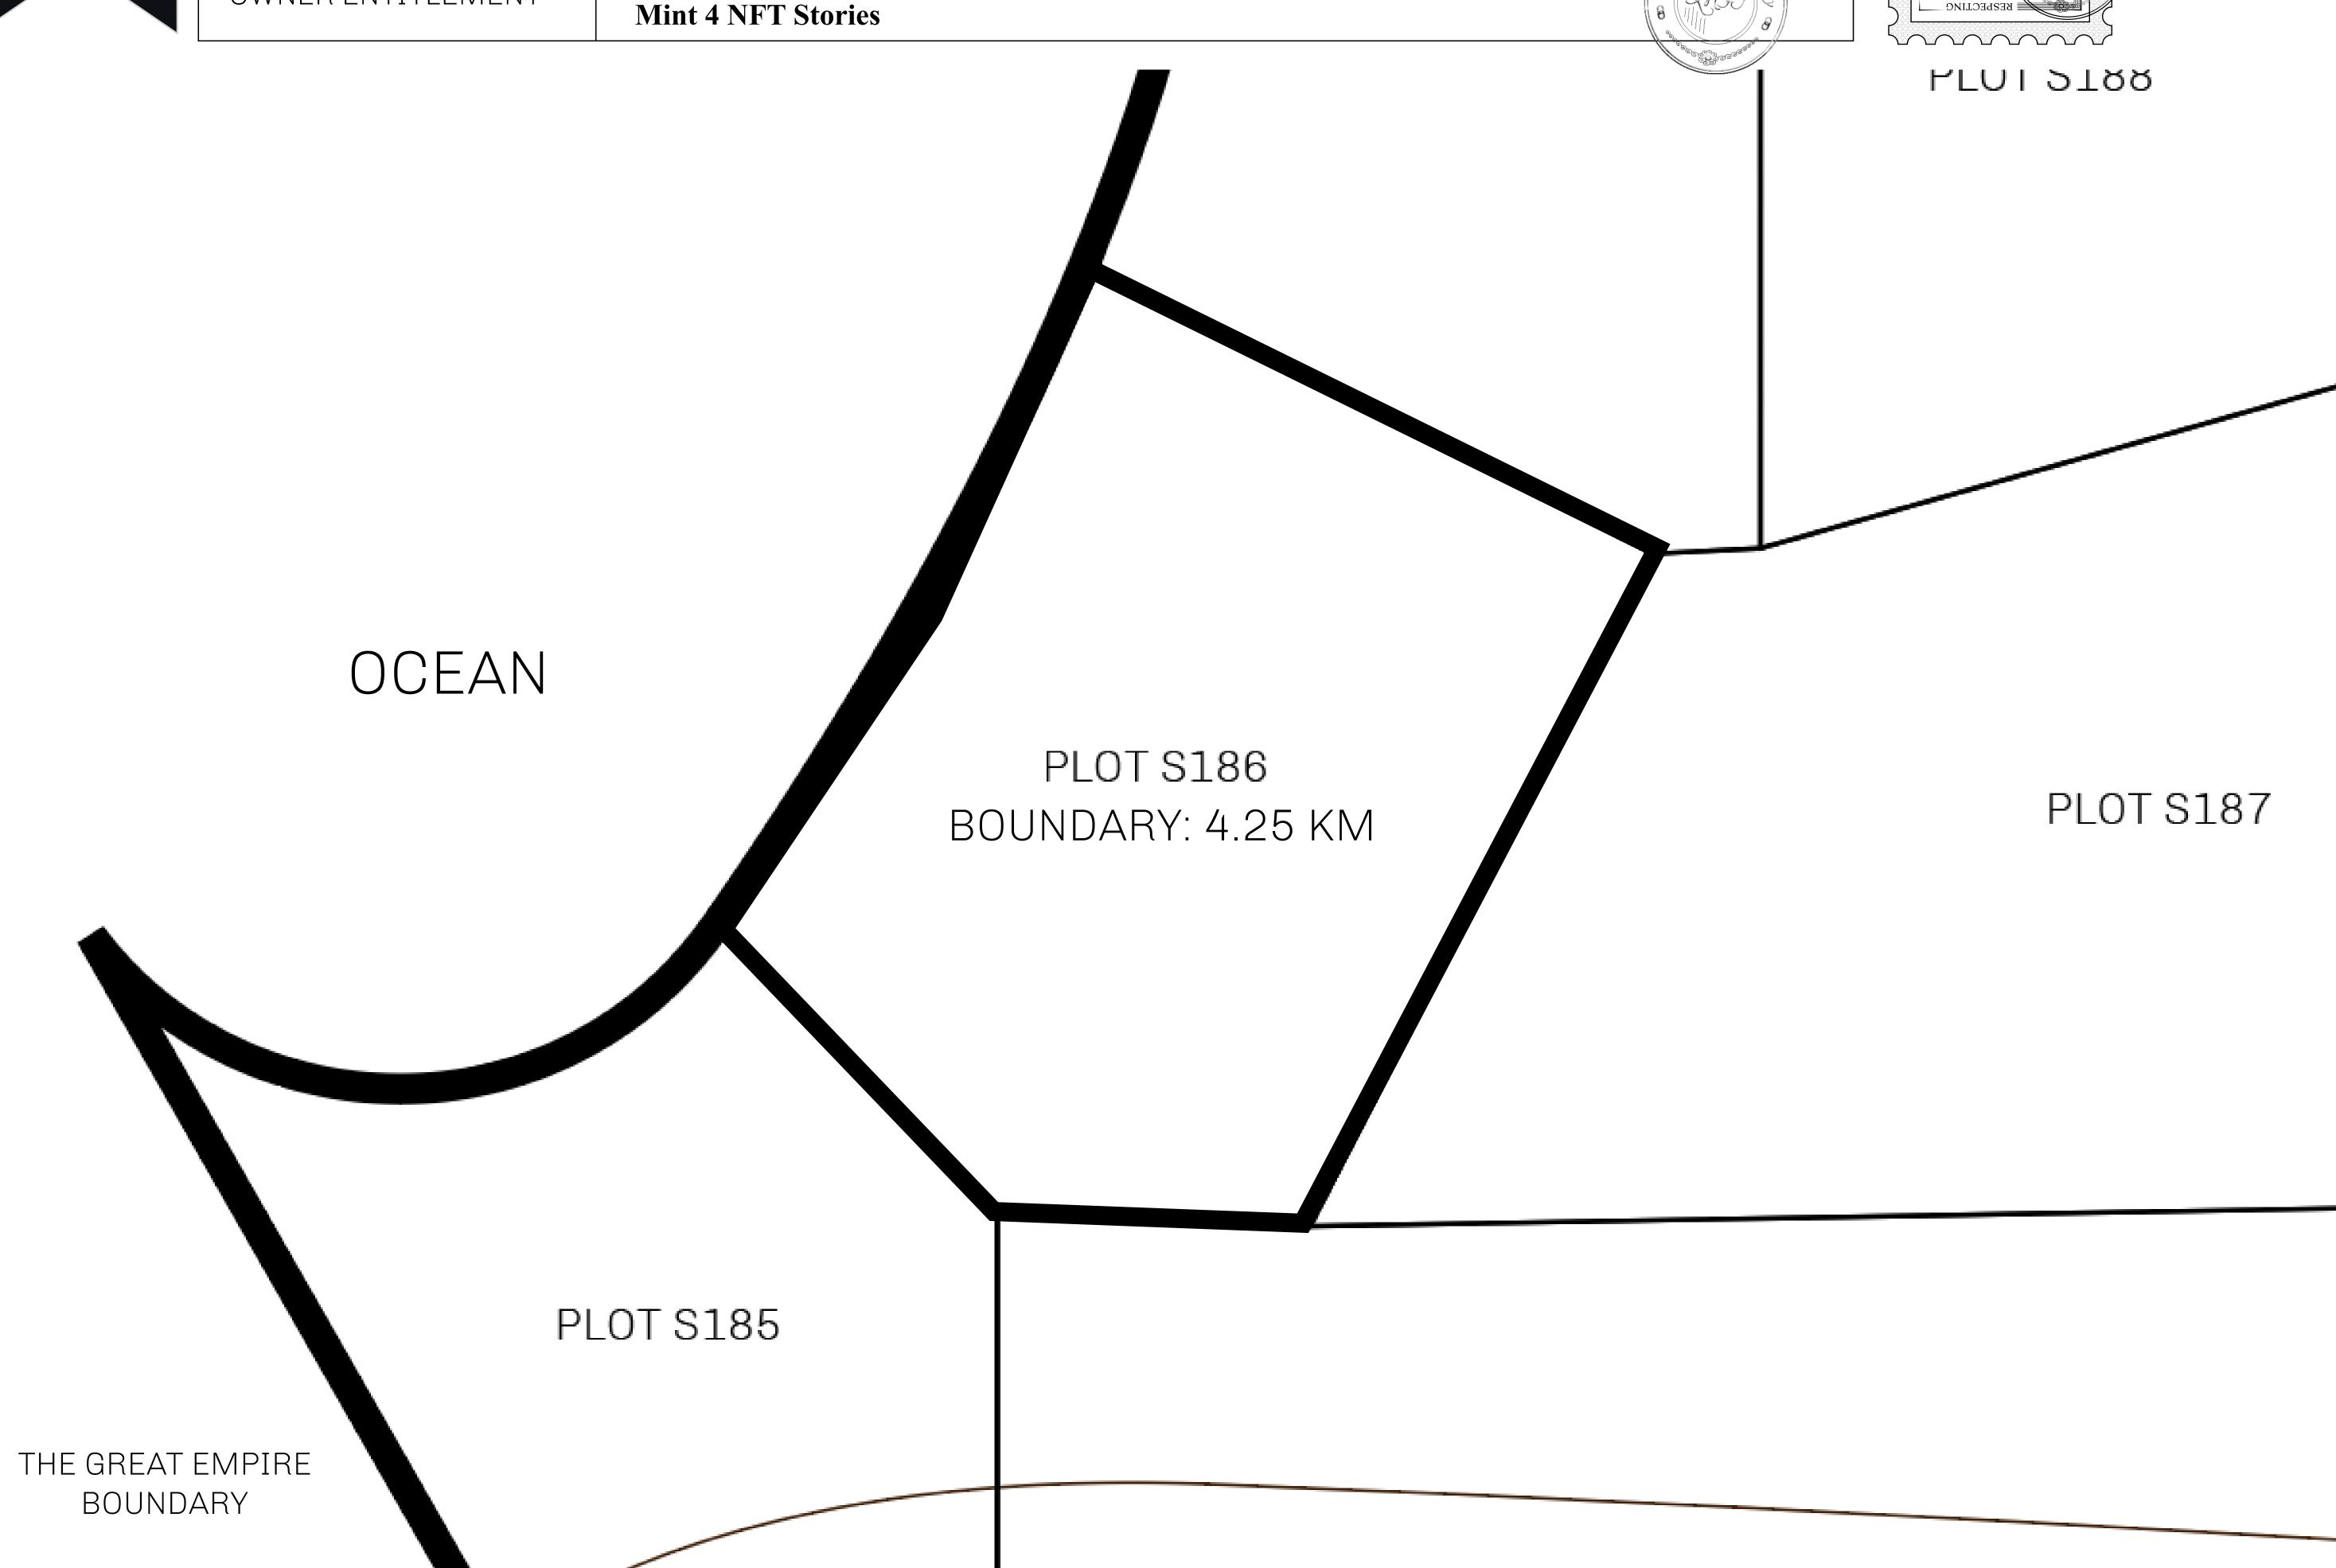

## GEOGRAPHY

COASTLINE 131 KM (81.40 MILES)

BORDERS OCEAN, THE GREAT EMPIRE, X BY SL

HIGHEST POINT MOUNT MEROPE +3588 M
LOWEST POINT THE PORT OF SATOSHI 0 M

PLOTS 331 SCALE 1:50000

| H.M. LNFT Land Registry                                                                              |                    | TITLE NUMBER |                  |     |               |
|------------------------------------------------------------------------------------------------------|--------------------|--------------|------------------|-----|---------------|
|                                                                                                      |                    | S186-221121  |                  |     |               |
| ADMINISTRATIVE AREA                                                                                  | ROYAUME DE SATOSHI | ISSUED       | 22 November 2021 | BJ. | SCALE 1/50000 |
| OWNER ENTITLEMENT  Type W-SL: Share of 1% of all LTT redeemed based on number of NFT Stories minted; |                    |              |                  |     |               |