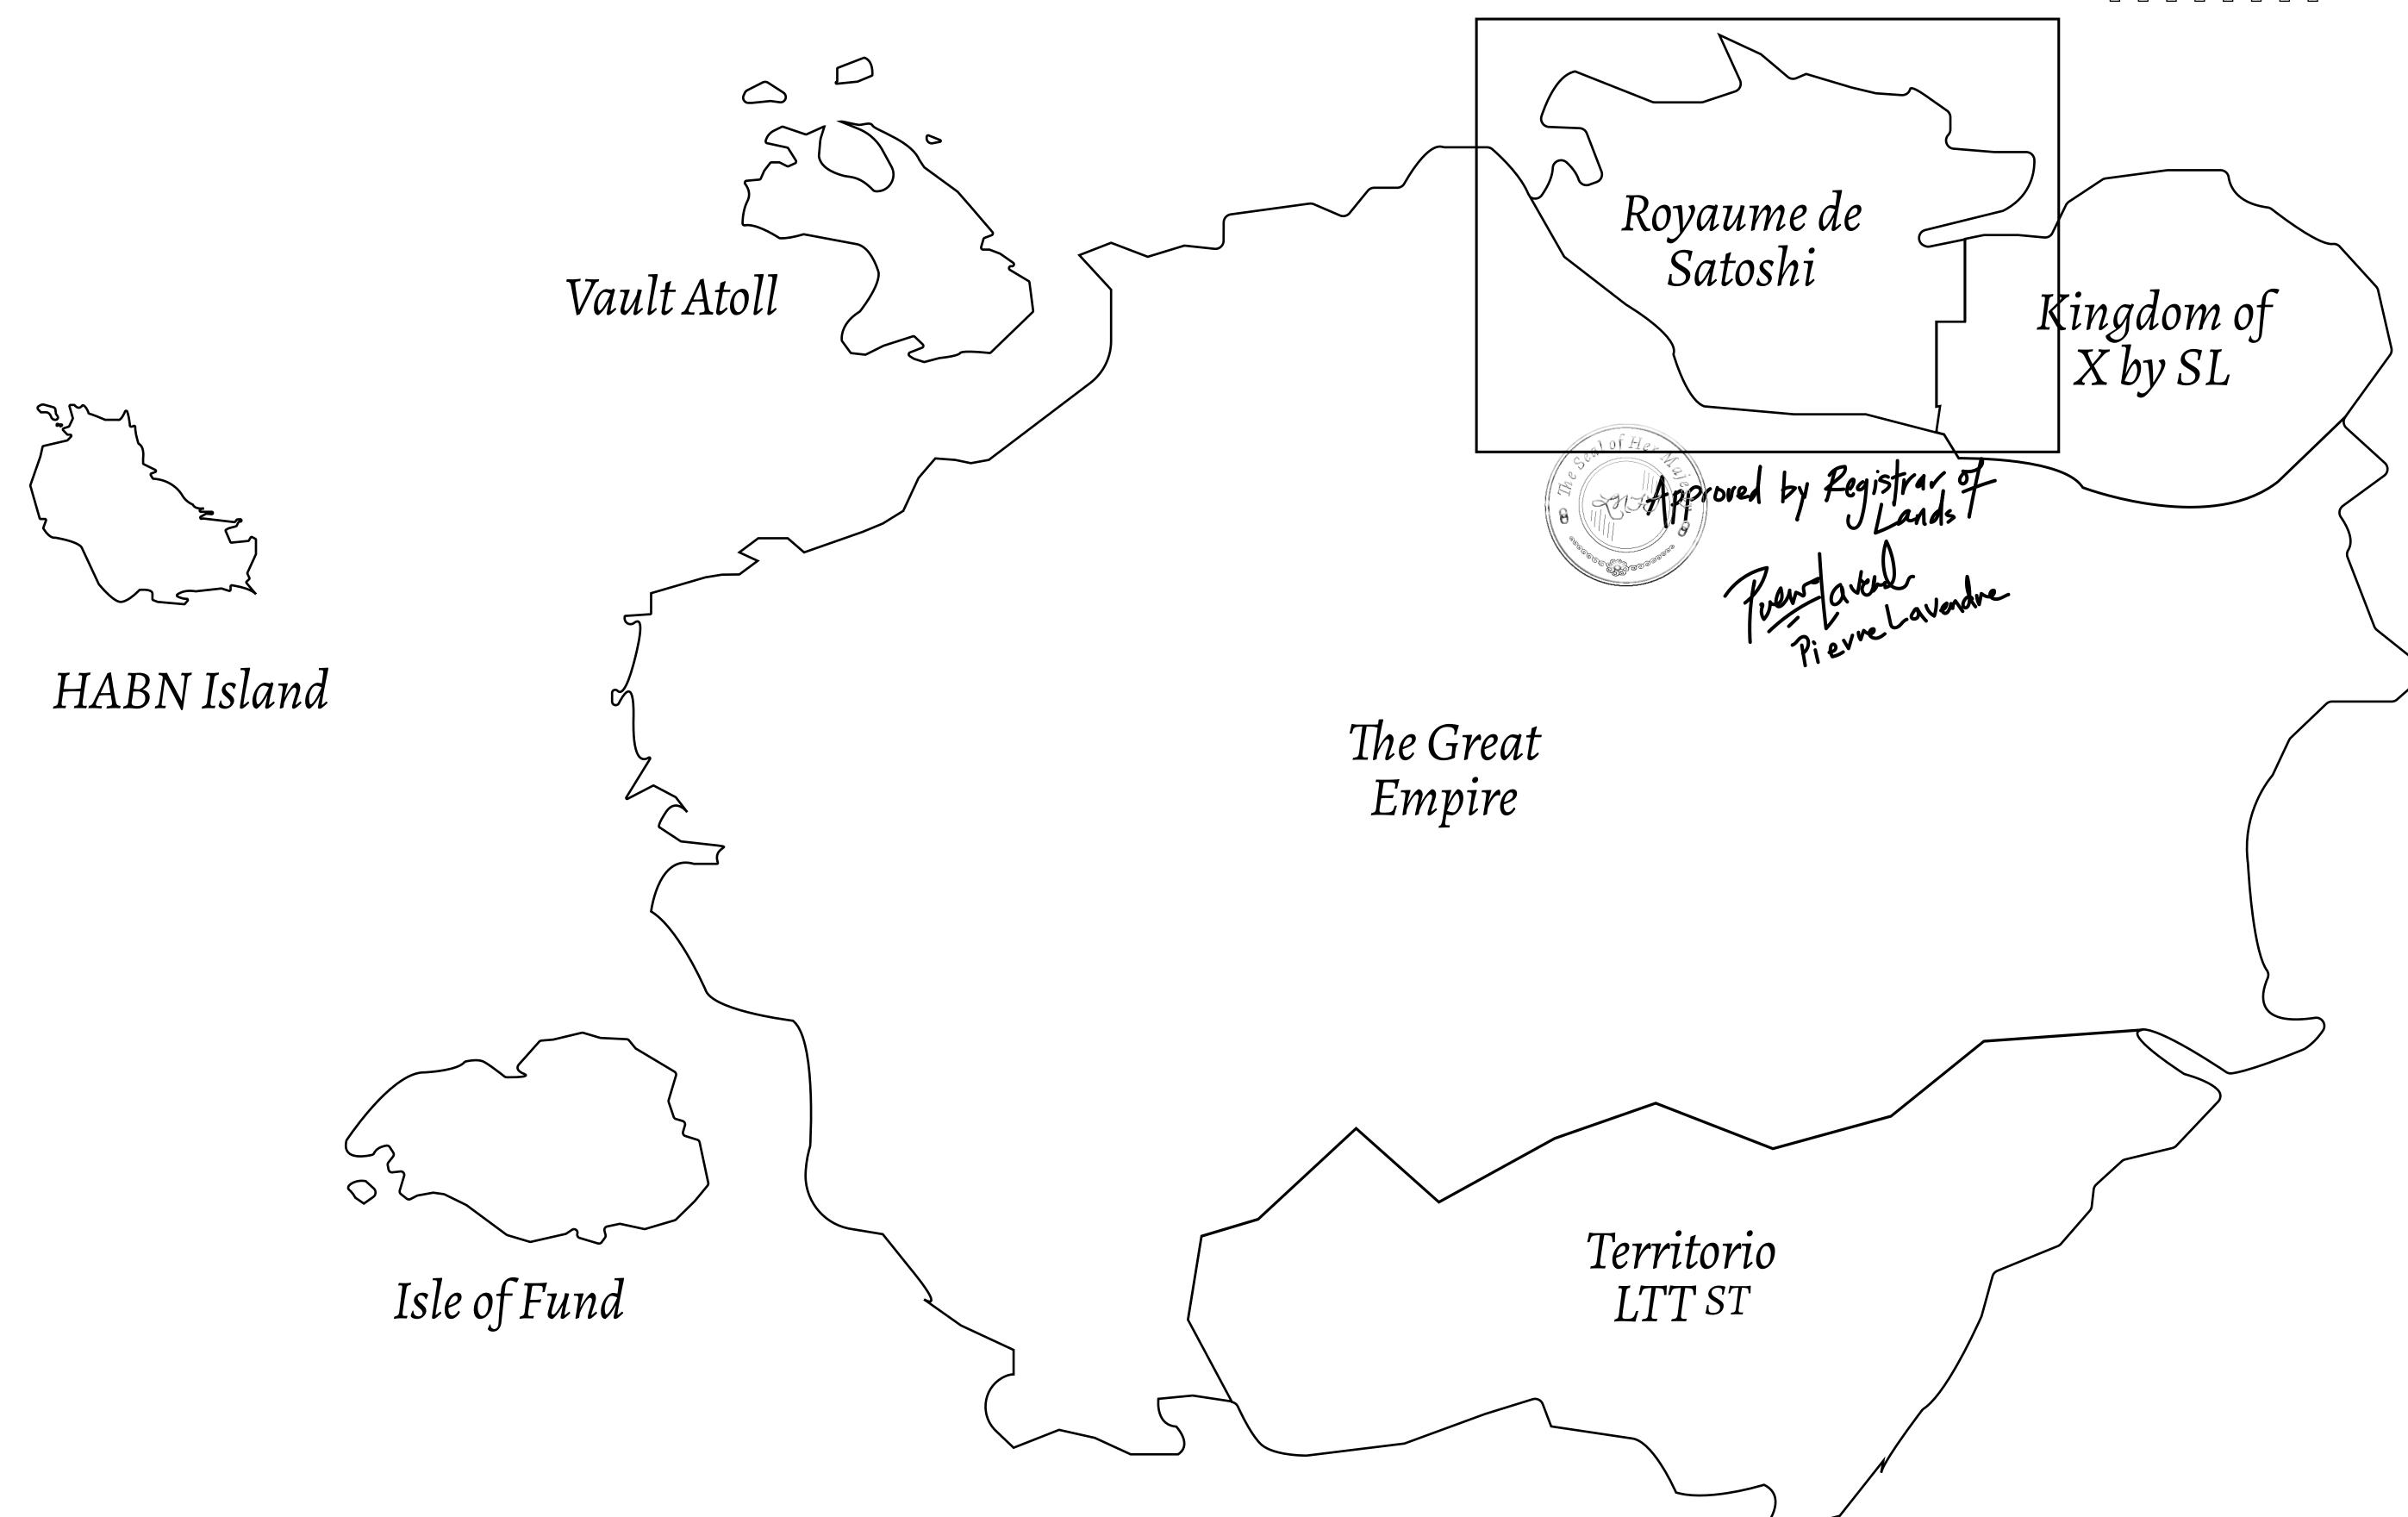

## GEOGRAPHY

COASTLINE 131 KM (81.40 MILES)

BORDERS OCEAN, THE GREAT EMPIRE, X BY SL

HIGHEST POINT MOUNT MEROPE +3588 M
LOWEST POINT THE PORT OF SATOSHI 0 M

PLOTS 331 SCALE 1:50000

| H.M. LNFT Land Registry                                                                              |                    | TITLE NUMBER |                  |     |               |
|------------------------------------------------------------------------------------------------------|--------------------|--------------|------------------|-----|---------------|
|                                                                                                      |                    | S186-221121  |                  |     |               |
| ADMINISTRATIVE AREA                                                                                  | ROYAUME DE SATOSHI | ISSUED       | 22 November 2021 | BJ. | SCALE 1/50000 |
| OWNER ENTITLEMENT  Type W-SL: Share of 1% of all LTT redeemed based on number of NFT Stories minted; |                    |              |                  |     |               |