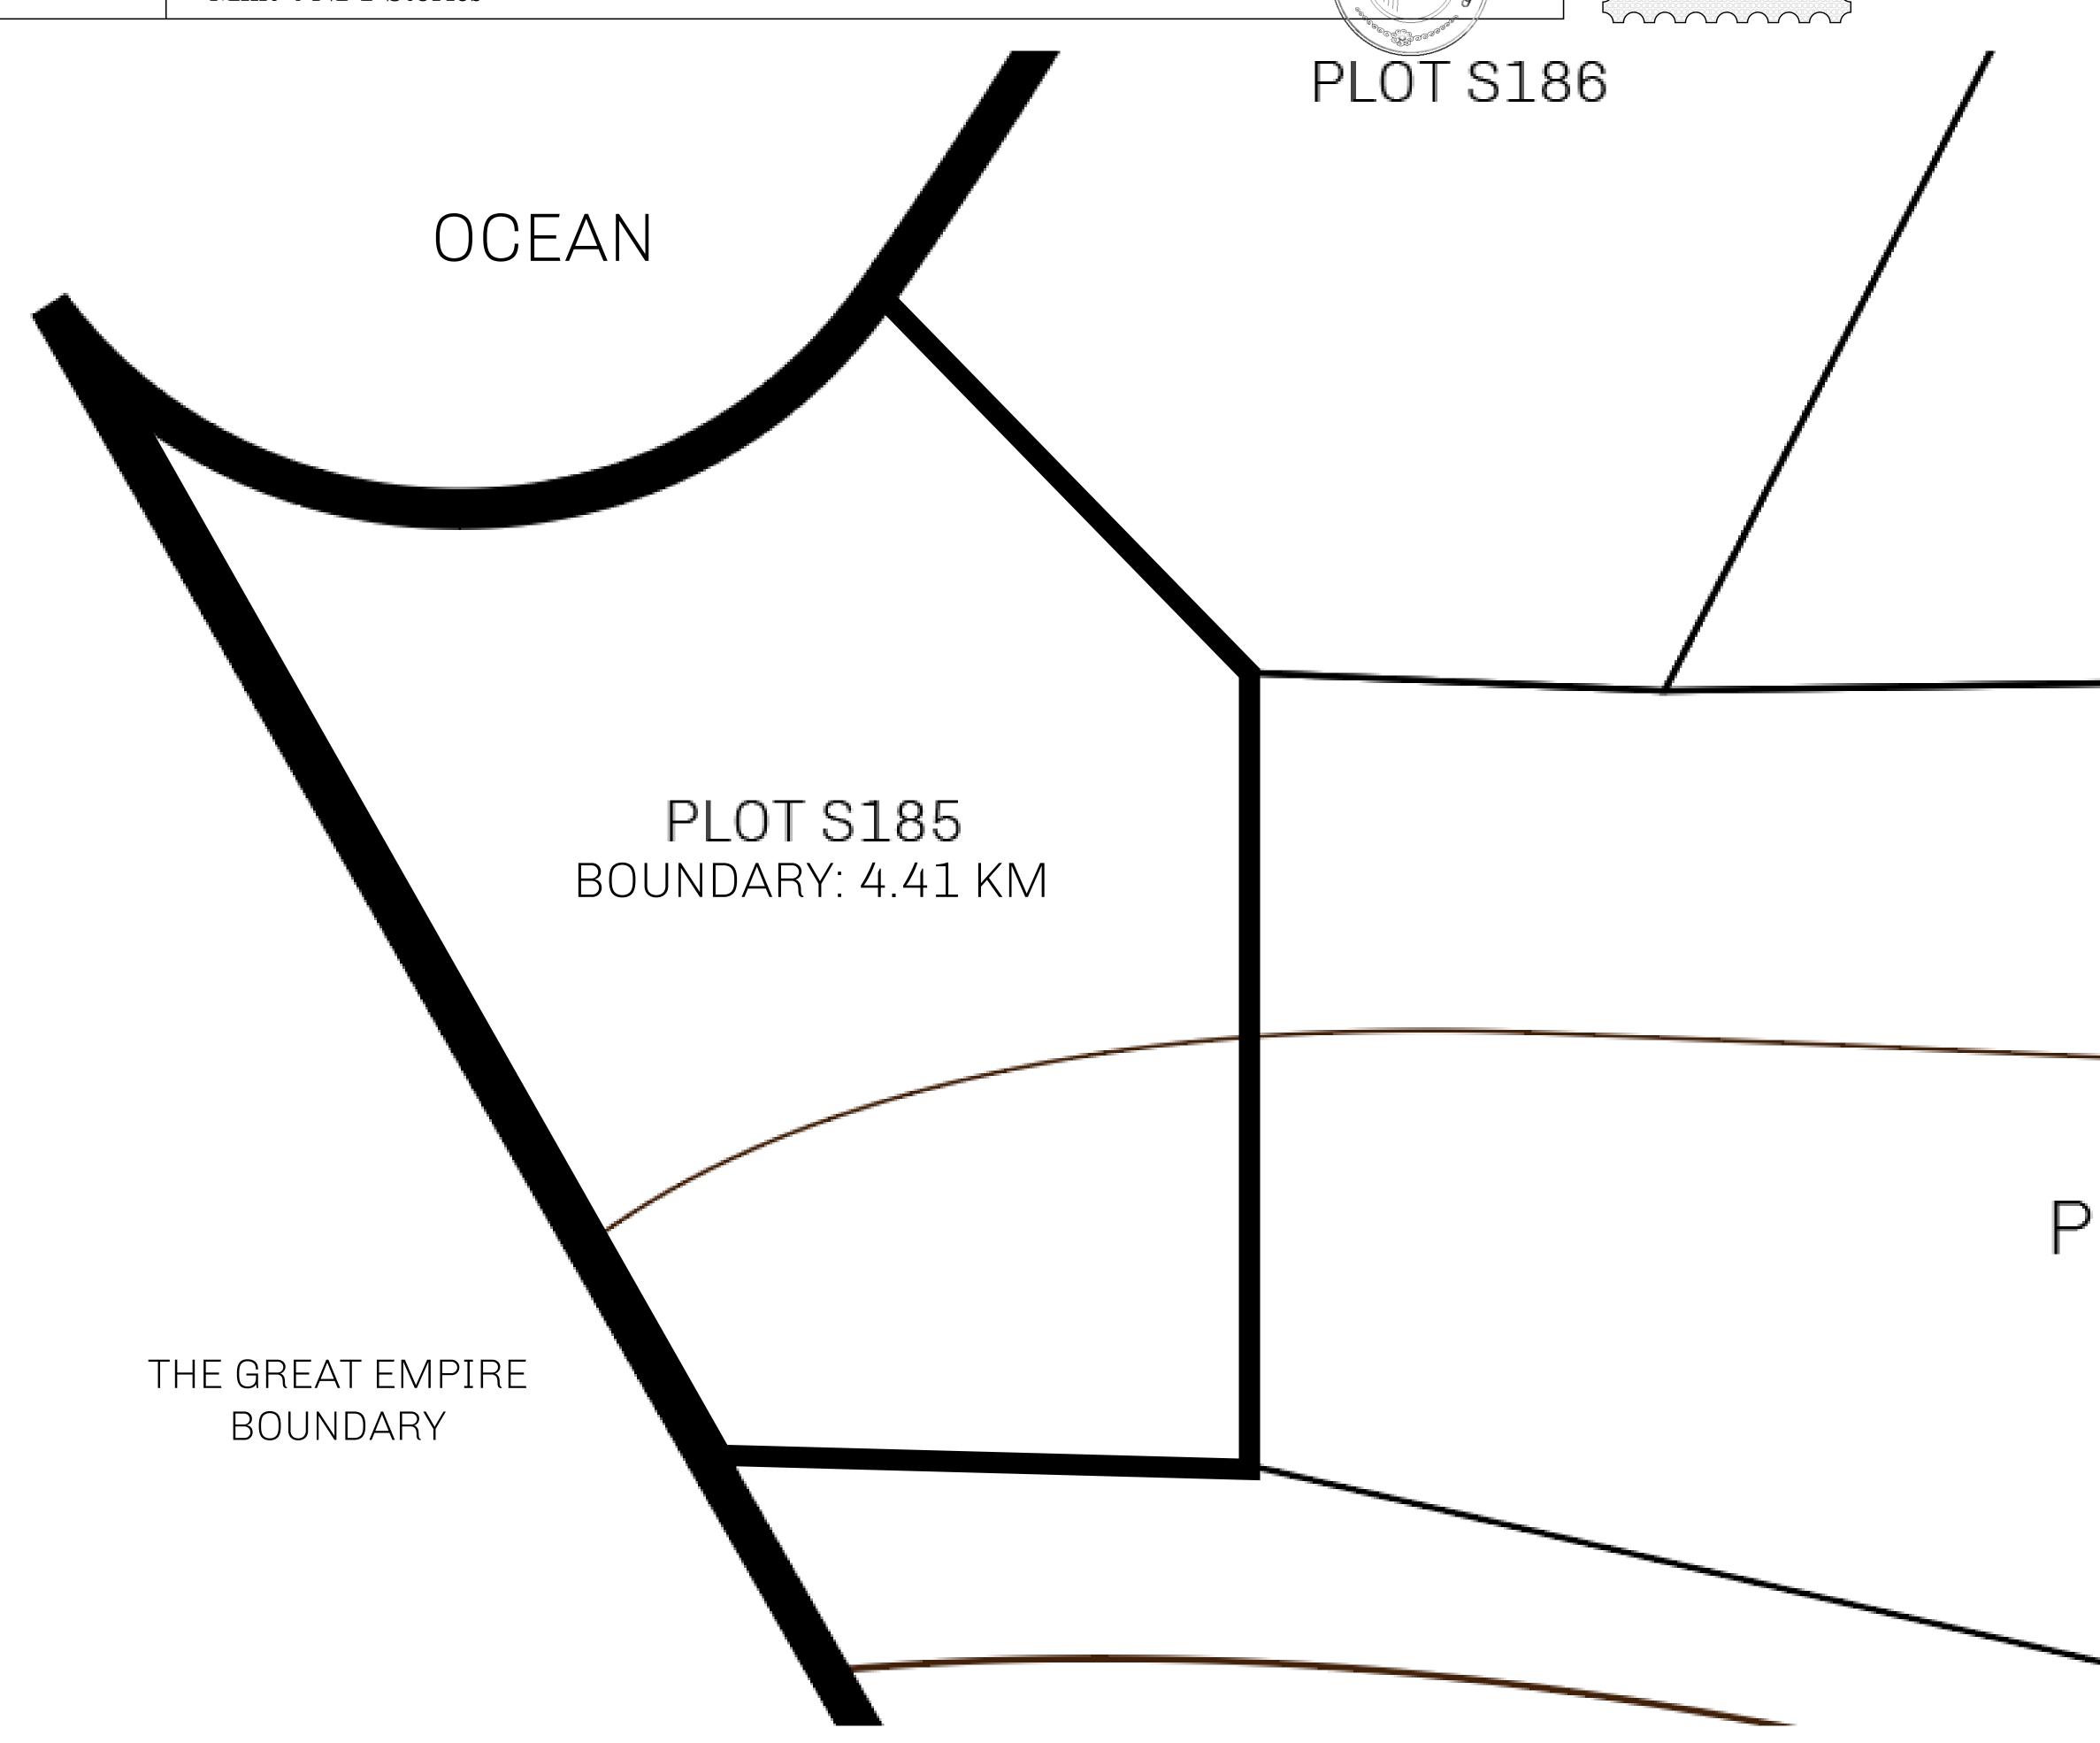

## GEOGRAPHY

COASTLINE 131 KM (81.40 MILES)

BORDERS OCEAN, THE GREAT EMPIRE, X BY SL

HIGHEST POINT MOUNT MEROPE +3588 M
LOWEST POINT THE PORT OF SATOSHI 0 M

PLOTS 331 SCALE 1:50000

| H.M. LNFT Land Registry |                                              | TITLE NUMBER                            |                 | A LOOTVERSE                                                                                                                                                                                                                                                                                                                                                                                                                                                                                                                                                                                                                                                                                                                                                                                                                                                                                                                                                                                                                                                                                                                                                                                                                                                                                                                                                                                                                                                                                                                                                                                                                                                                                                                                                                                                                                                                                                                                                                                                                                                                                                                   |
|-------------------------|----------------------------------------------|-----------------------------------------|-----------------|-------------------------------------------------------------------------------------------------------------------------------------------------------------------------------------------------------------------------------------------------------------------------------------------------------------------------------------------------------------------------------------------------------------------------------------------------------------------------------------------------------------------------------------------------------------------------------------------------------------------------------------------------------------------------------------------------------------------------------------------------------------------------------------------------------------------------------------------------------------------------------------------------------------------------------------------------------------------------------------------------------------------------------------------------------------------------------------------------------------------------------------------------------------------------------------------------------------------------------------------------------------------------------------------------------------------------------------------------------------------------------------------------------------------------------------------------------------------------------------------------------------------------------------------------------------------------------------------------------------------------------------------------------------------------------------------------------------------------------------------------------------------------------------------------------------------------------------------------------------------------------------------------------------------------------------------------------------------------------------------------------------------------------------------------------------------------------------------------------------------------------|
|                         |                                              | S185-221121                             |                 | OPHY COPHY                                                                                                                                                                                                                                                                                                                                                                                                                                                                                                                                                                                                                                                                                                                                                                                                                                                                                                                                                                                                                                                                                                                                                                                                                                                                                                                                                                                                                                                                                                                                                                                                                                                                                                                                                                                                                                                                                                                                                                                                                                                                                                                    |
| ADMINISTRATIVE AREA     | ROYAUME DE SATOSHI                           | ISSUED 22 November 2021 6.              | SCALE 1/50000   | OJECT PHILOS                                                                                                                                                                                                                                                                                                                                                                                                                                                                                                                                                                                                                                                                                                                                                                                                                                                                                                                                                                                                                                                                                                                                                                                                                                                                                                                                                                                                                                                                                                                                                                                                                                                                                                                                                                                                                                                                                                                                                                                                                                                                                                                  |
| OWNER ENTITLEMENT       | Type W-SL: Share of 1% of Mint 4 NFT Stories | all LTT redeemed based on number of NFT | Stories minted: | BESPECTING TO THE PROPERTY OF |