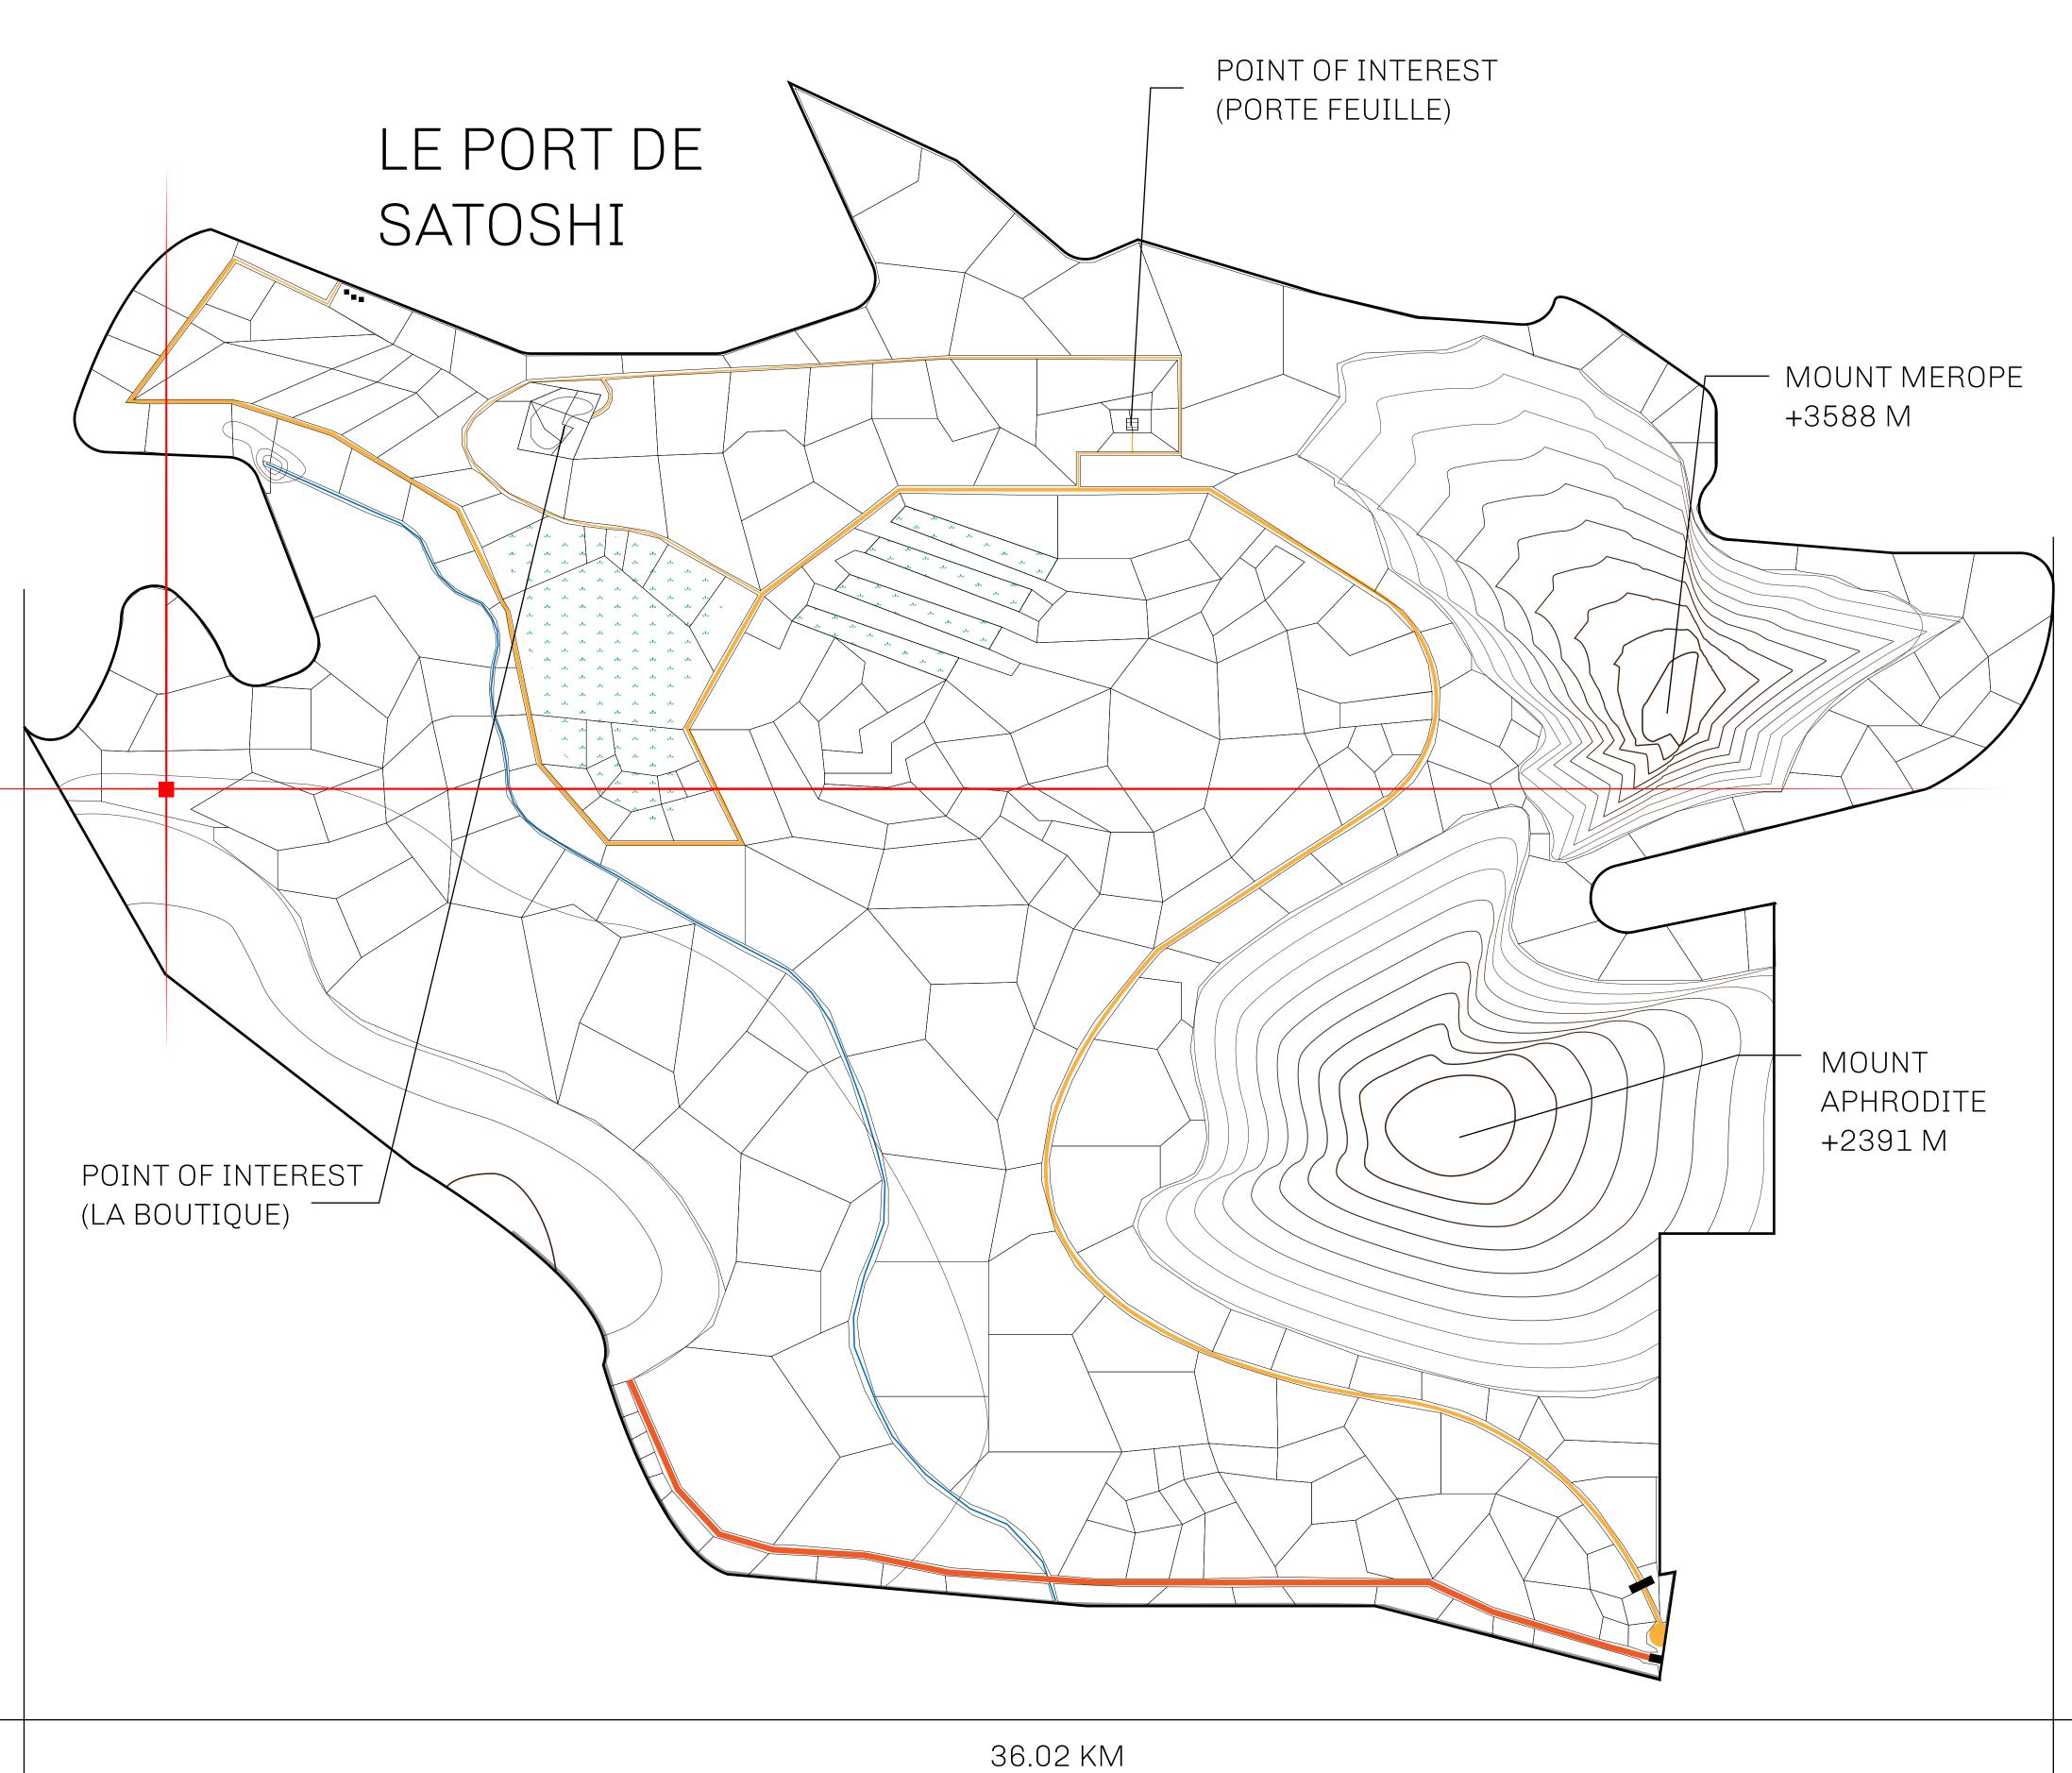

## LES SULTANS

A place of stunning beauty, Le Royaume is known for its exquisite shopping, parks, and grand boulevards. Satoshi's Lounge (the area of La Boutique and Porte Feuille) offers limited-edition and unique items only available for sale in LTT. Land, all sorts of embellishments, and widgets are sold exclusively here. All items are offered first on auction for 24 hours (with a reserve price), and if the reserve is not met, they are listed in a buy-it-now format (reserve price, plus 10%).

## GEOGRAPHY

COASTLINE 131 KM (81.40 MILES)

BORDERS OCEAN, THE GREAT EMPIRE, X BY SL

HIGHEST POINT MOUNT MEROPE +3588 M
LOWEST POINT THE PORT OF SATOSHI 0 M

PLOTS 331 SCALE 1:50000