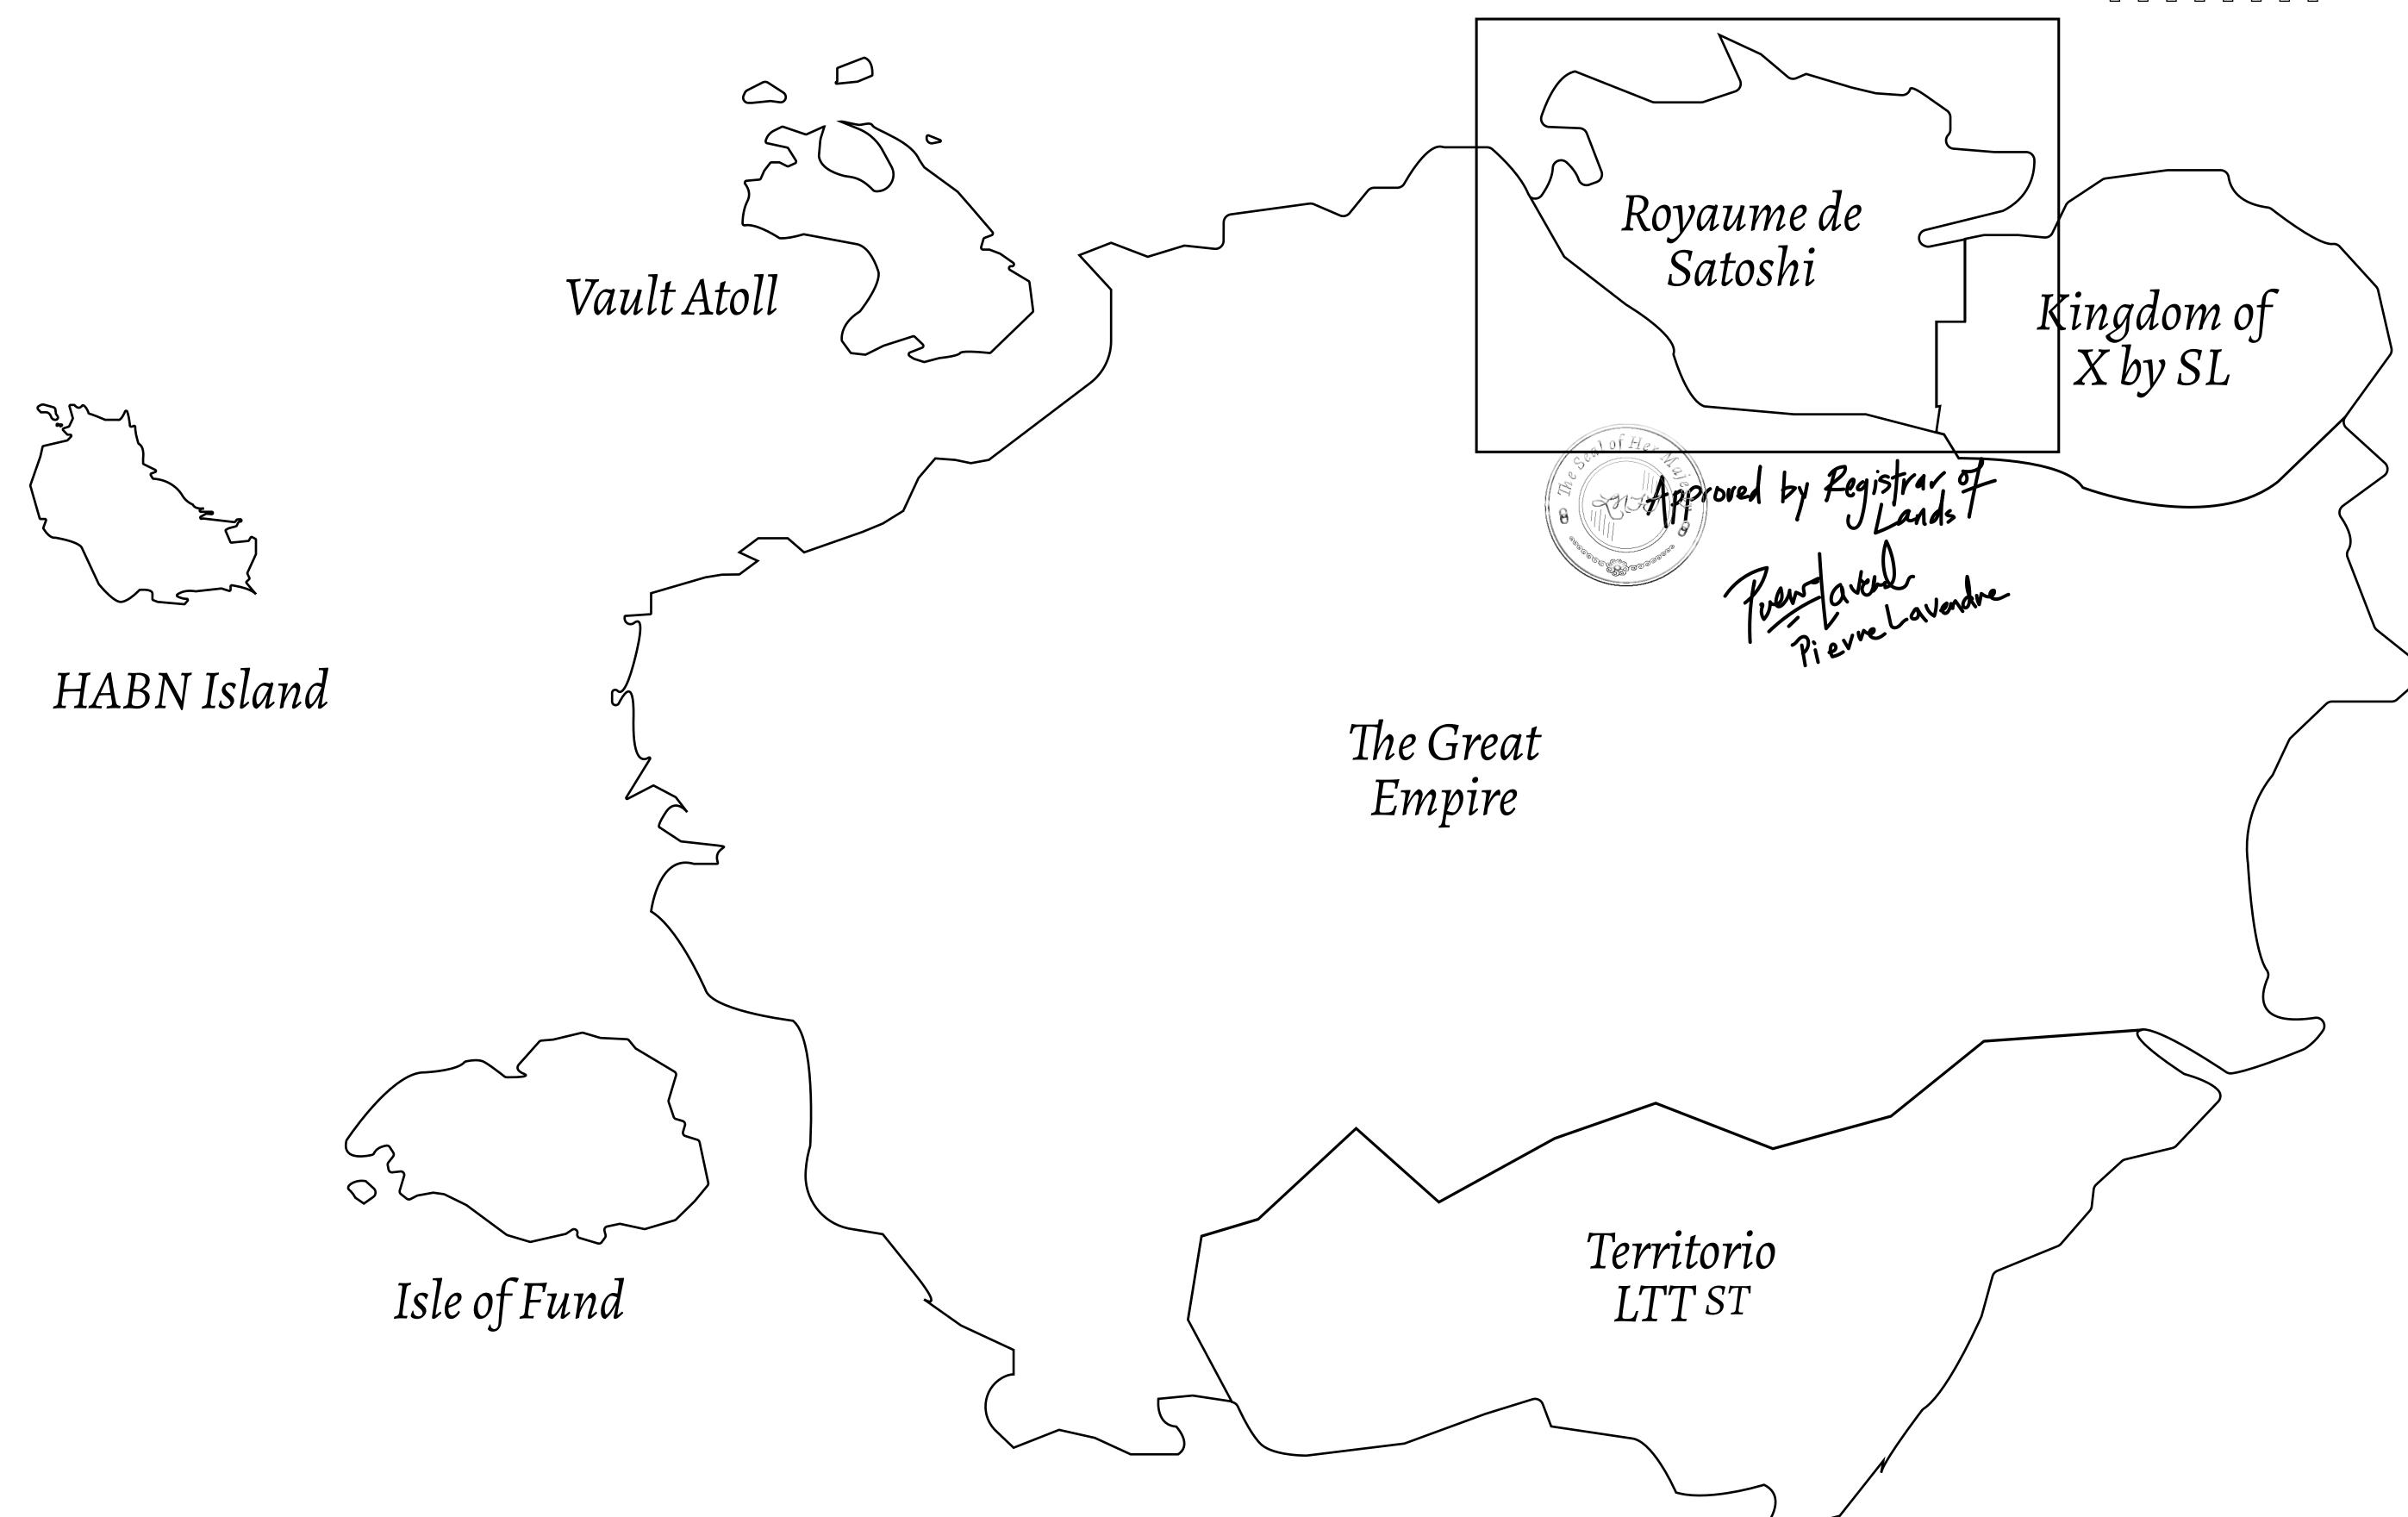

## GEOGRAPHY

COASTLINE 131 KM (81.40 MILES)

BORDERS OCEAN, THE GREAT EMPIRE, X BY SL

HIGHEST POINT MOUNT MEROPE +3588 M
LOWEST POINT THE PORT OF SATOSHI 0 M

PLOTS 331 SCALE 1:50000

## H.M. LNFT Land Registry

TITLE NUMBER

S184-221121

PLOT S183

PLOT S182

THE GREAT EMPIRE BOUNDARY