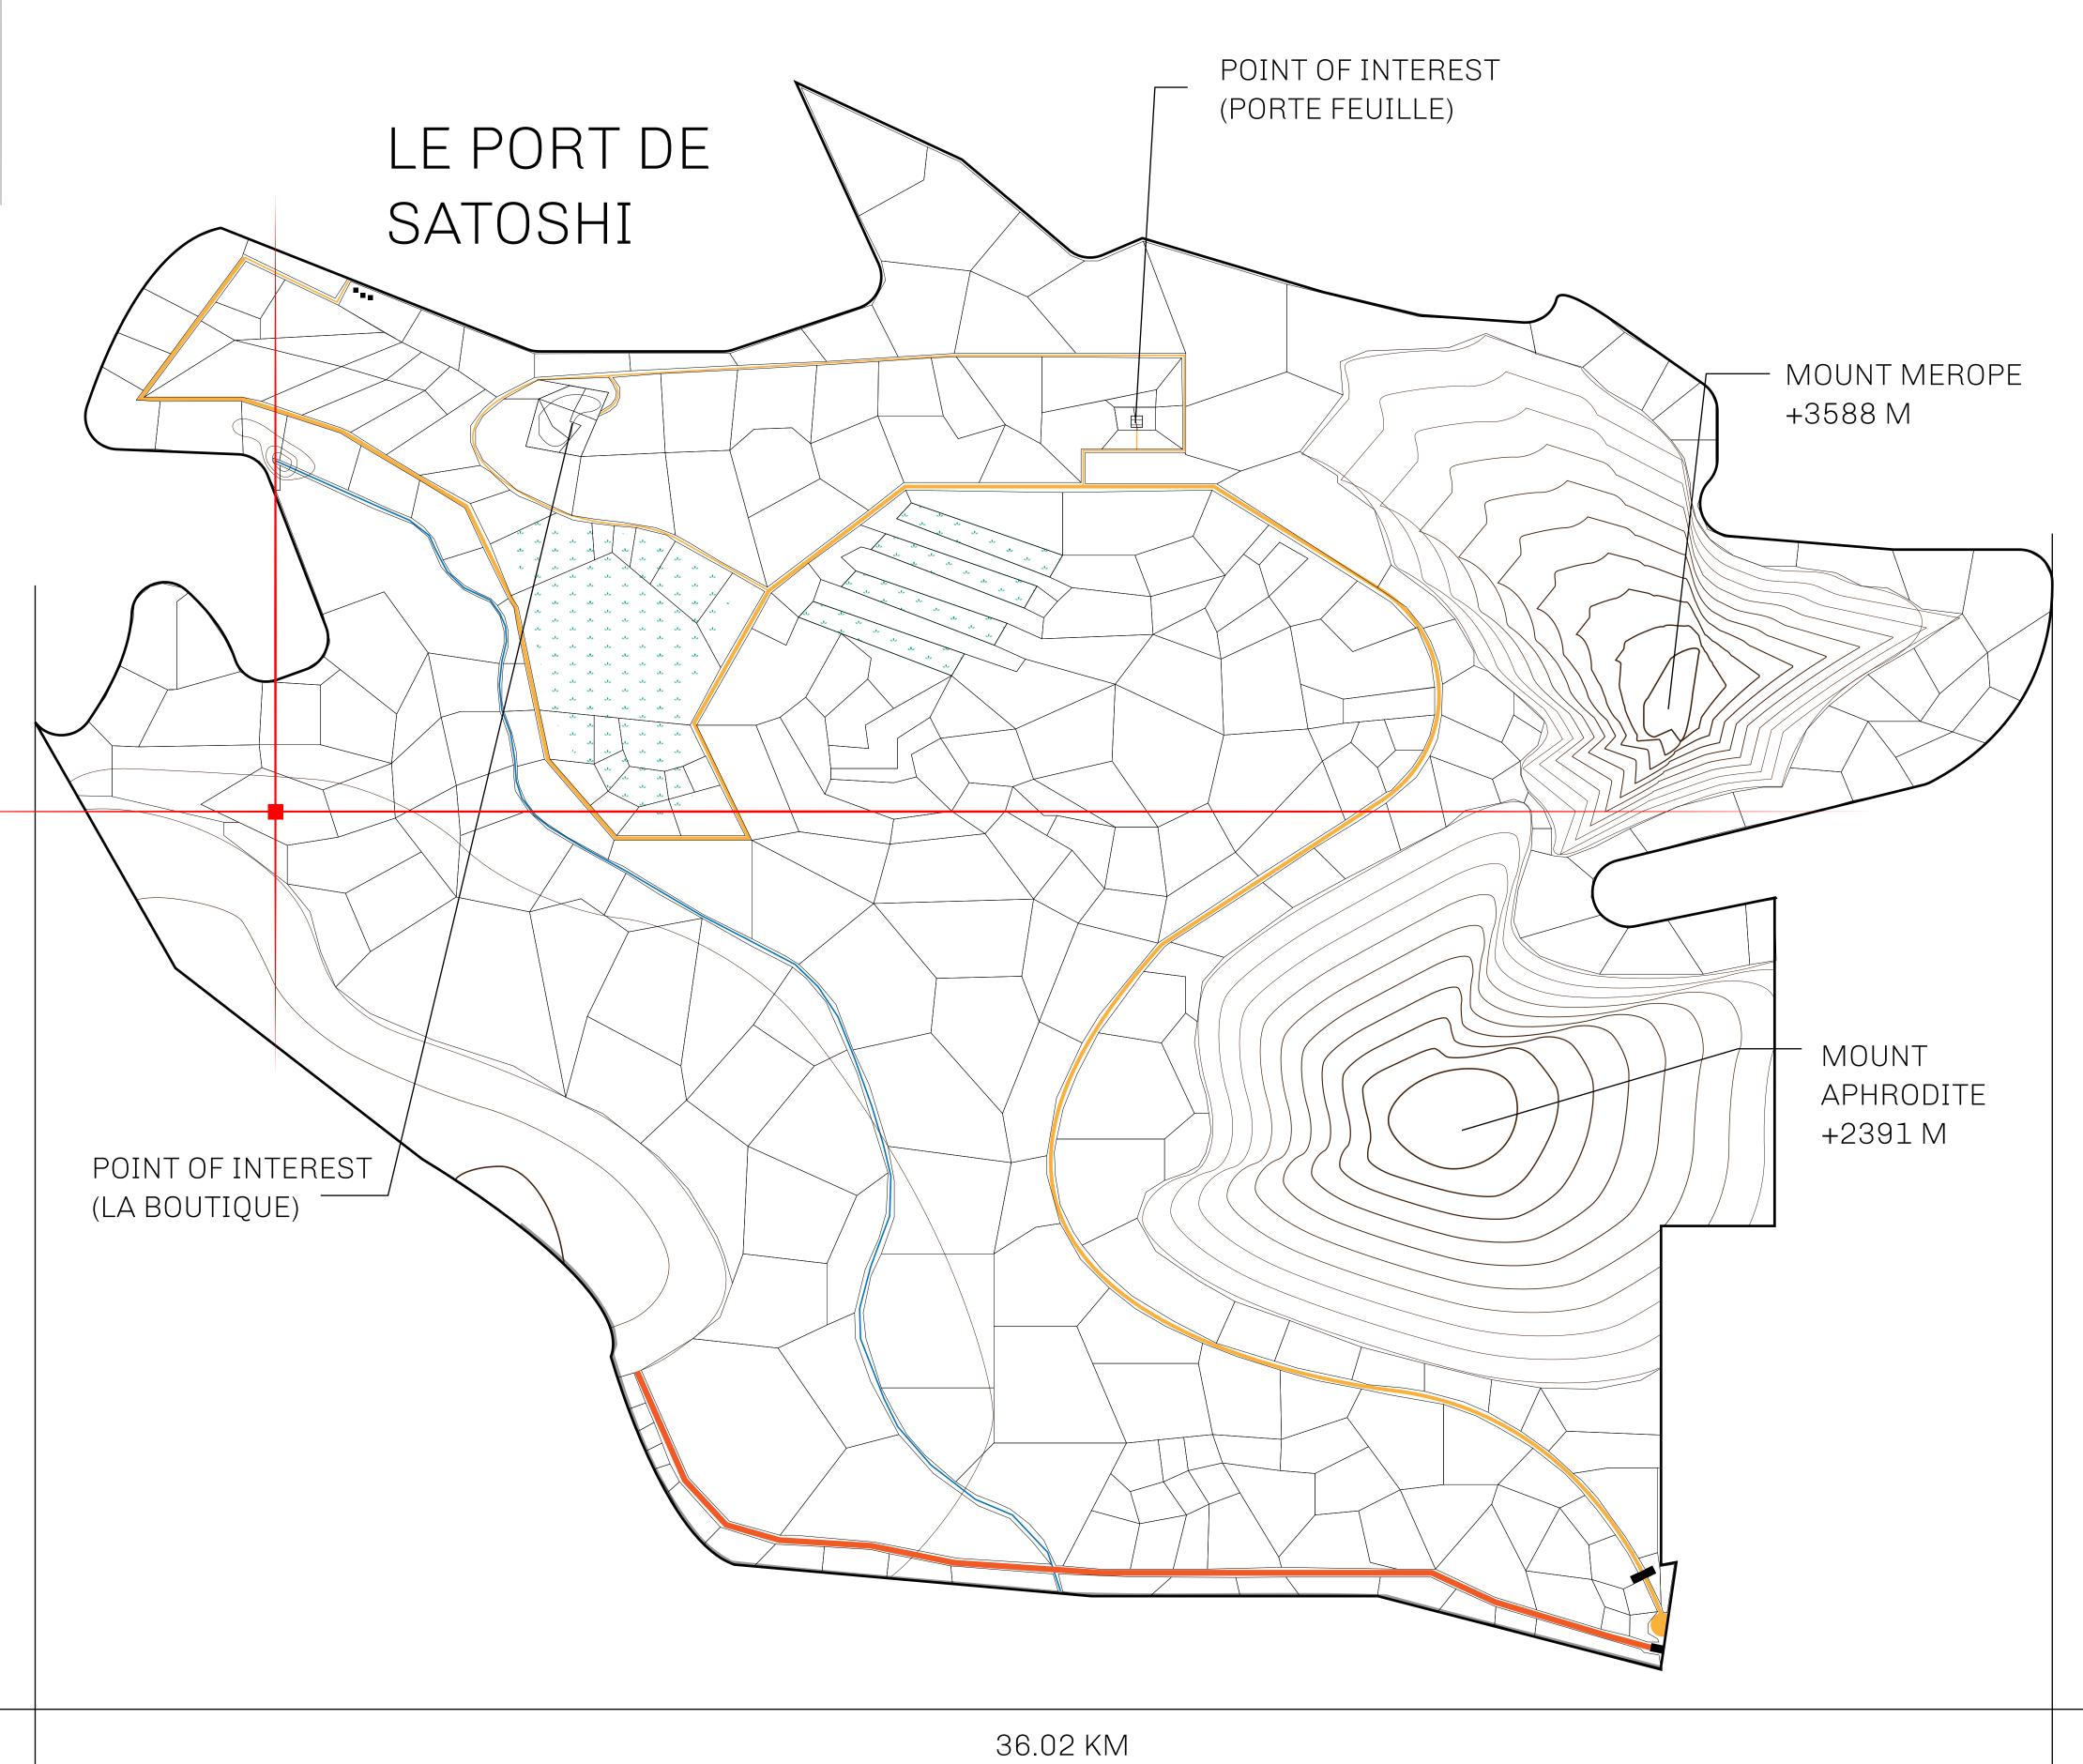

## LES SULTANS

A place of stunning beauty, Le Royaume is known for its exquisite shopping, parks, and grand boulevards. Satoshi's Lounge (the area of La Boutique and Porte Feuille) offers limited-edition and unique items only available for sale in LTT. Land, all sorts of embellishments, and widgets are sold exclusively here. All items are offered first on auction for 24 hours (with a reserve price), and if the reserve is not met, they are listed in a buy-it-now format (reserve price, plus 10%).

## GEOGRAPHY

COASTLINE 131 KM (81.40 MILES)

BORDERS OCEAN, THE GREAT EMPIRE, X BY SL

HIGHEST POINT MOUNT MEROPE +3588 M
LOWEST POINT THE PORT OF SATOSHI 0 M

PLOTS 331 SCALE 1:50000