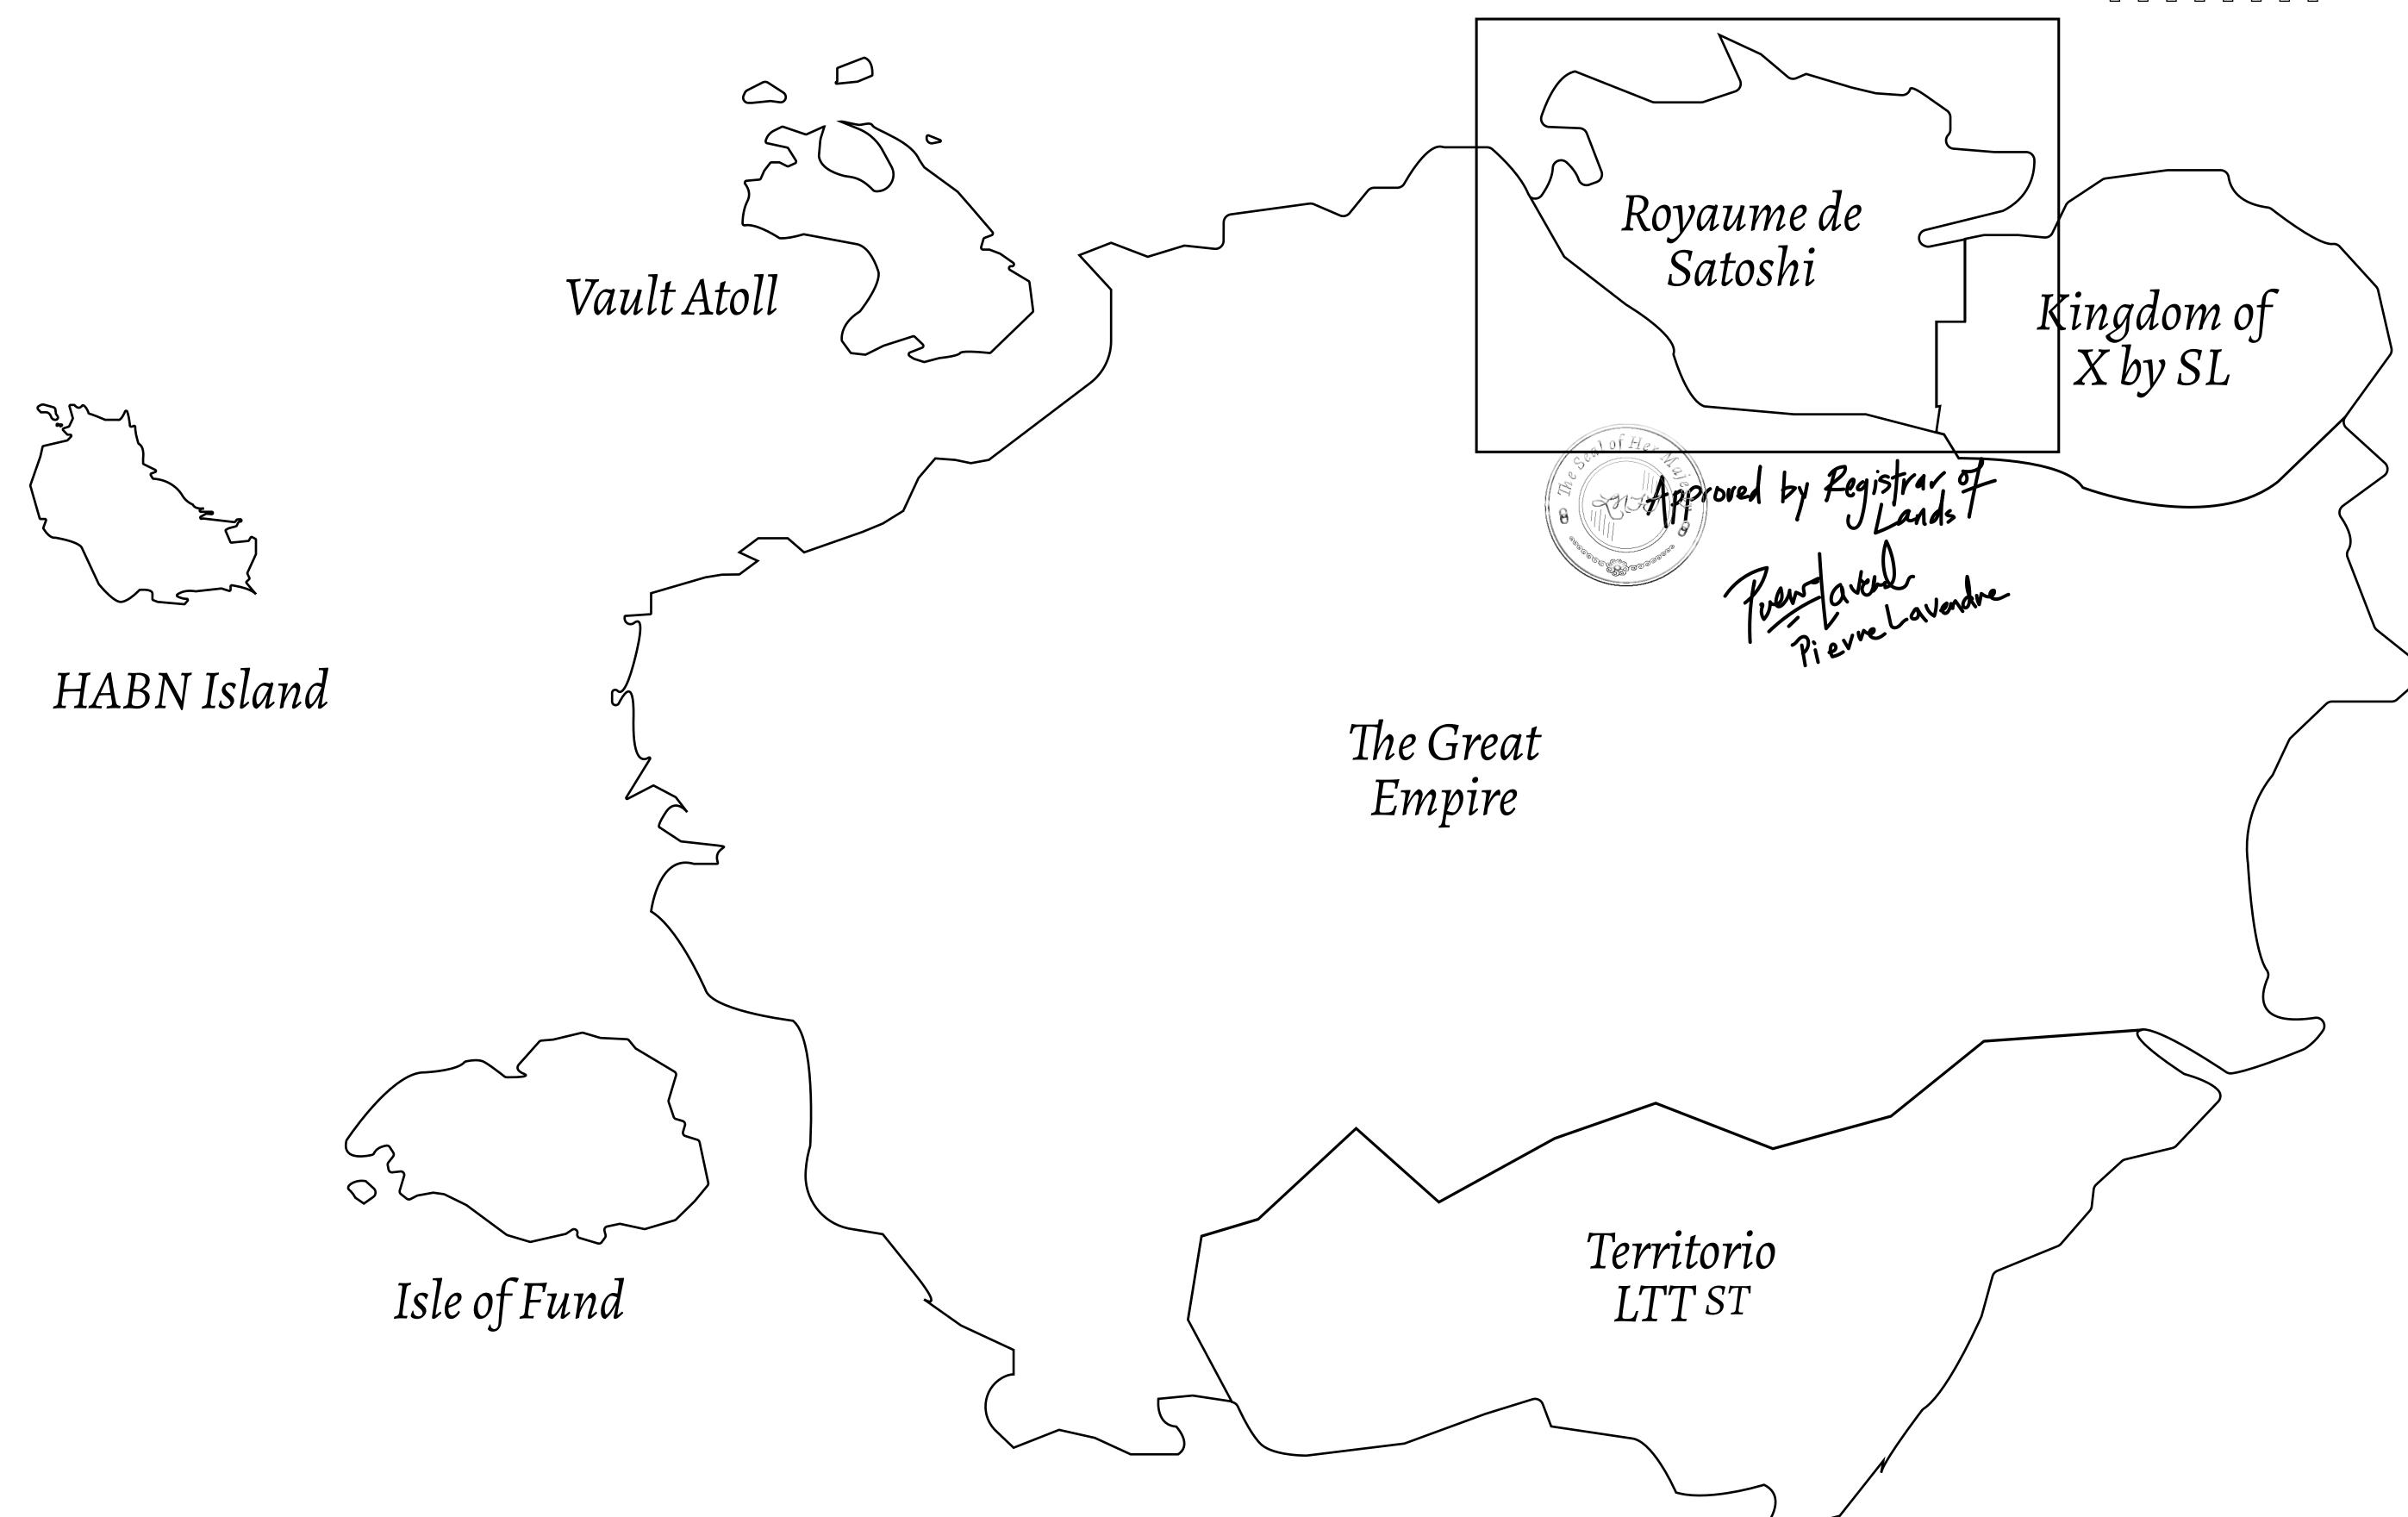

## GEOGRAPHY

COASTLINE 131 KM (81.40 MILES)

BORDERS OCEAN, THE GREAT EMPIRE, X BY SL

HIGHEST POINT MOUNT MEROPE +3588 M
LOWEST POINT THE PORT OF SATOSHI 0 M

PLOTS 331 SCALE 1:50000

## H.M. LNFT Land Registry

S183-221121

TITLE NUMBER

ADMINISTRATIVE AREA

ROYAUME DE SATOSHI

ISSUED 22 November 2021

SCALE **1/50000** 

OWNER ENTITLEMENT