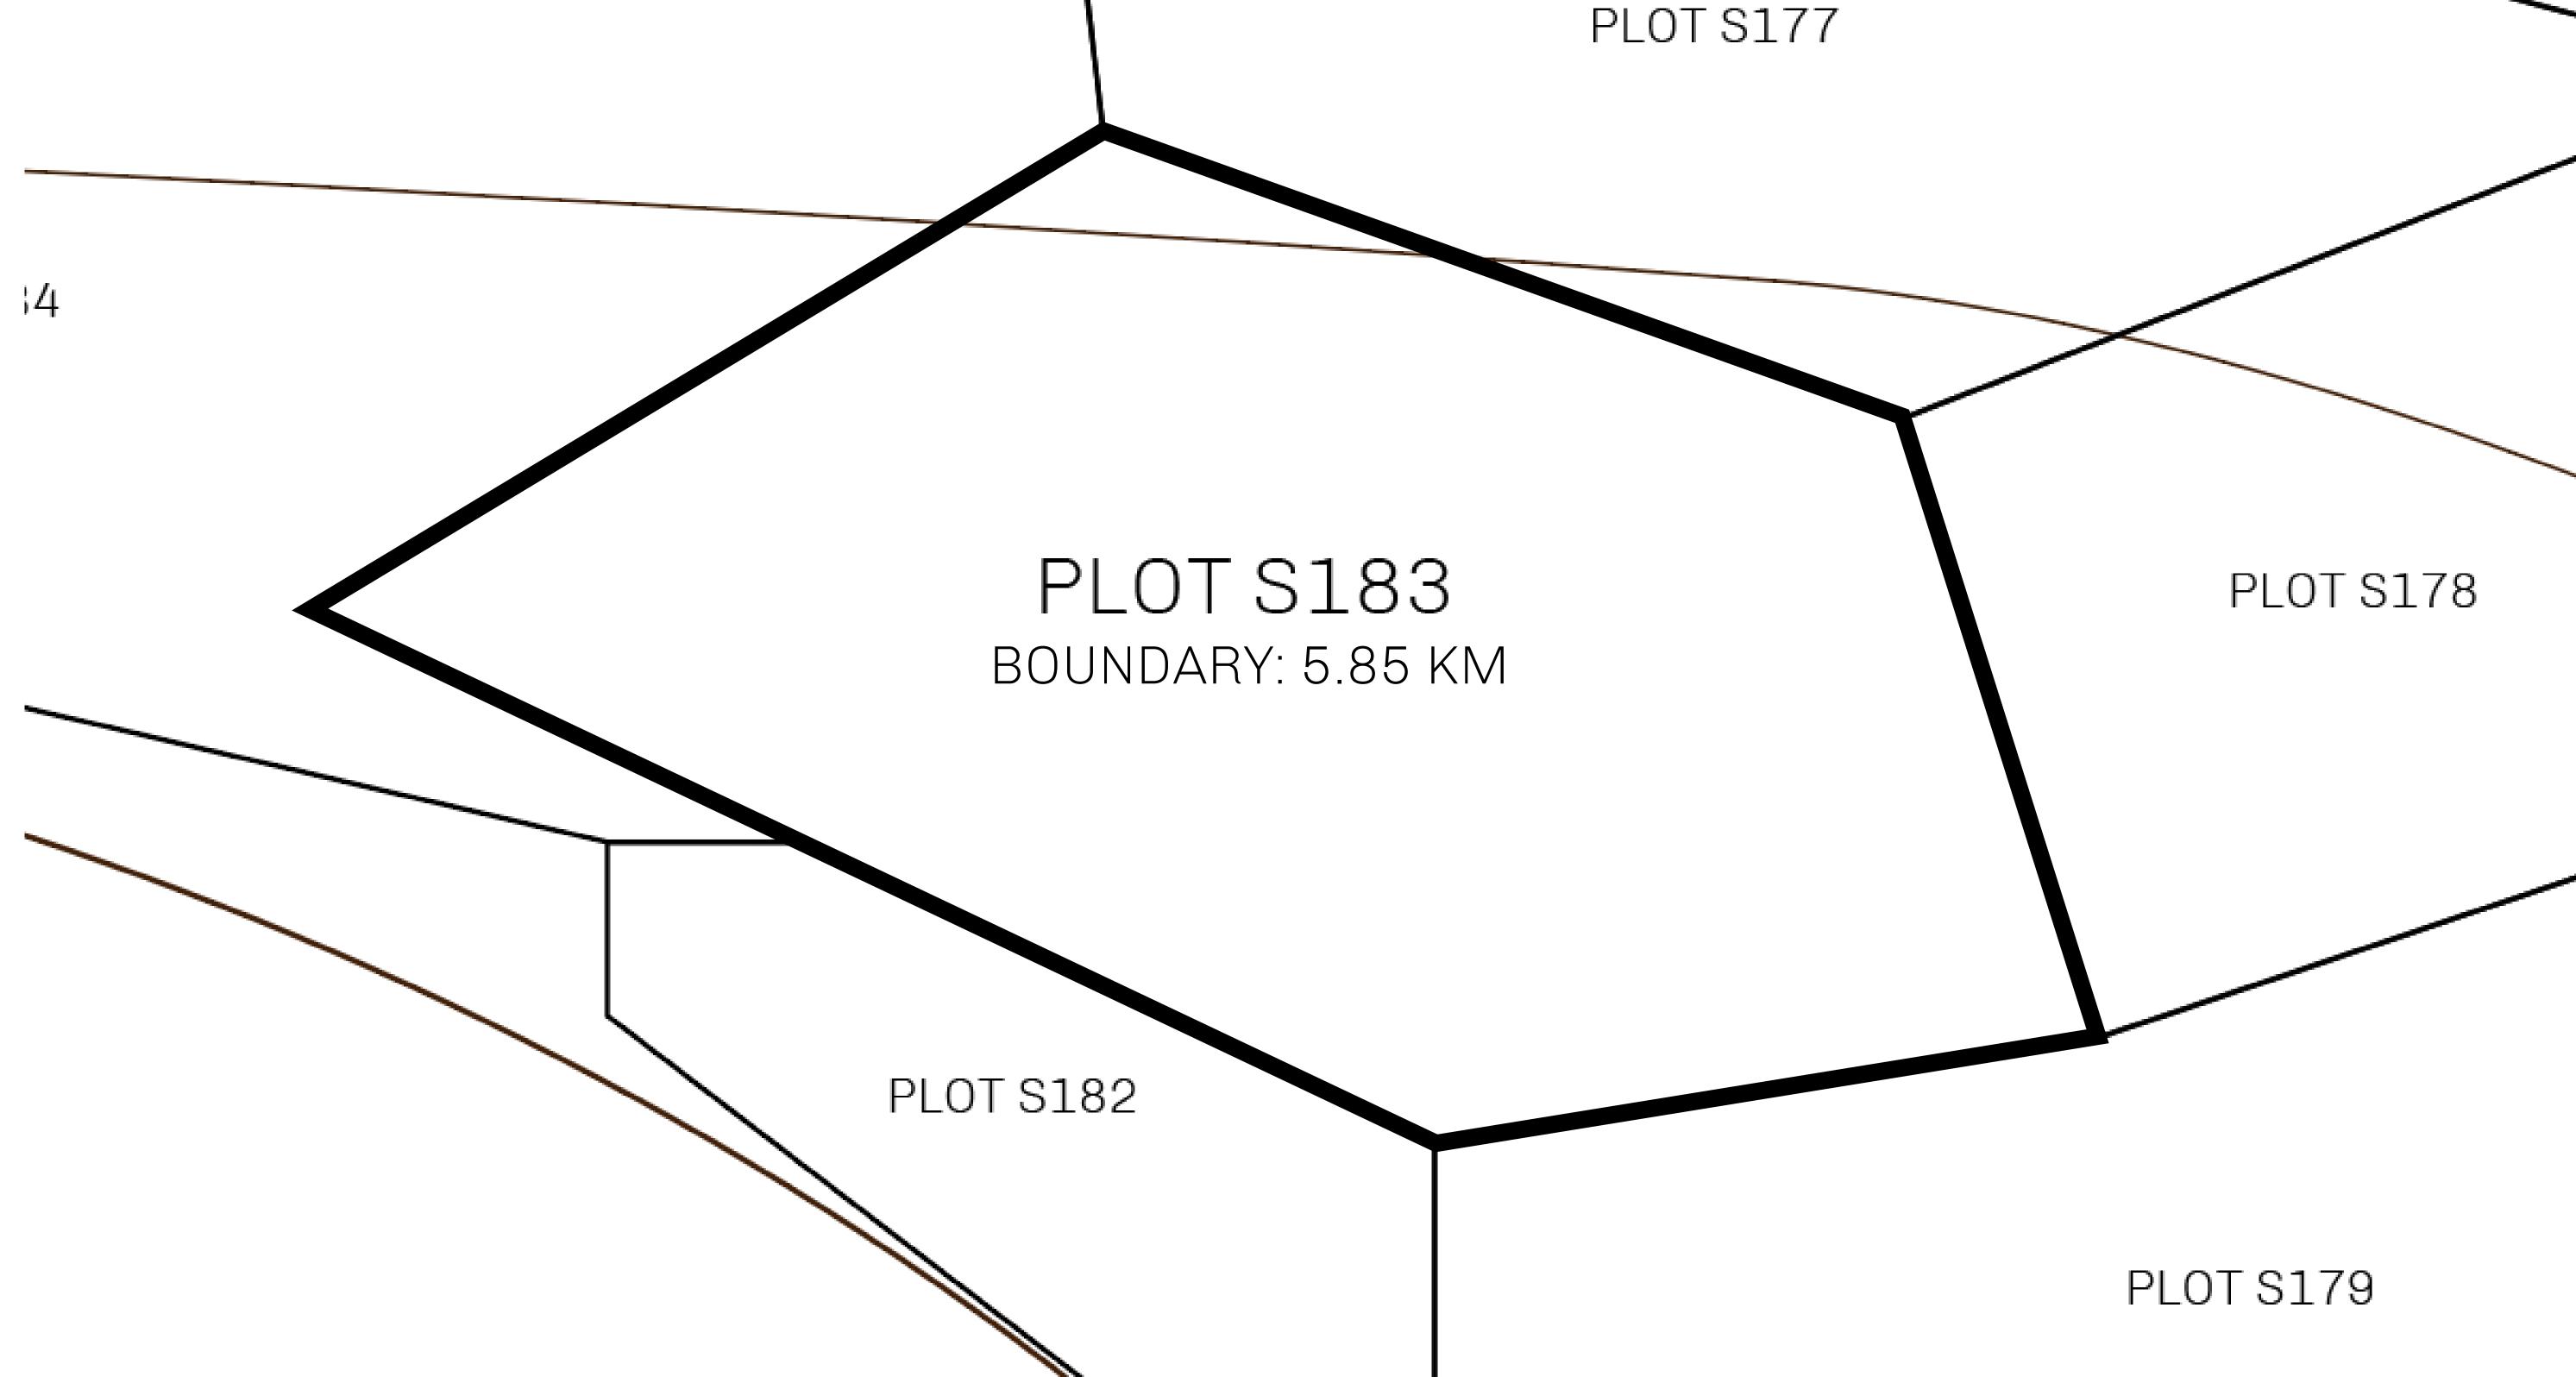

## LOOT NFT WORLD

PLOT S183-221121

## H.M. LNFT Land Registry

S183-221121

TITLE NUMBER

ADMINISTRATIVE AREA

ROYAUME DE SATOSHI

ISSUED 22 November 2021

SCALE **1/50000** 

OWNER ENTITLEMENT