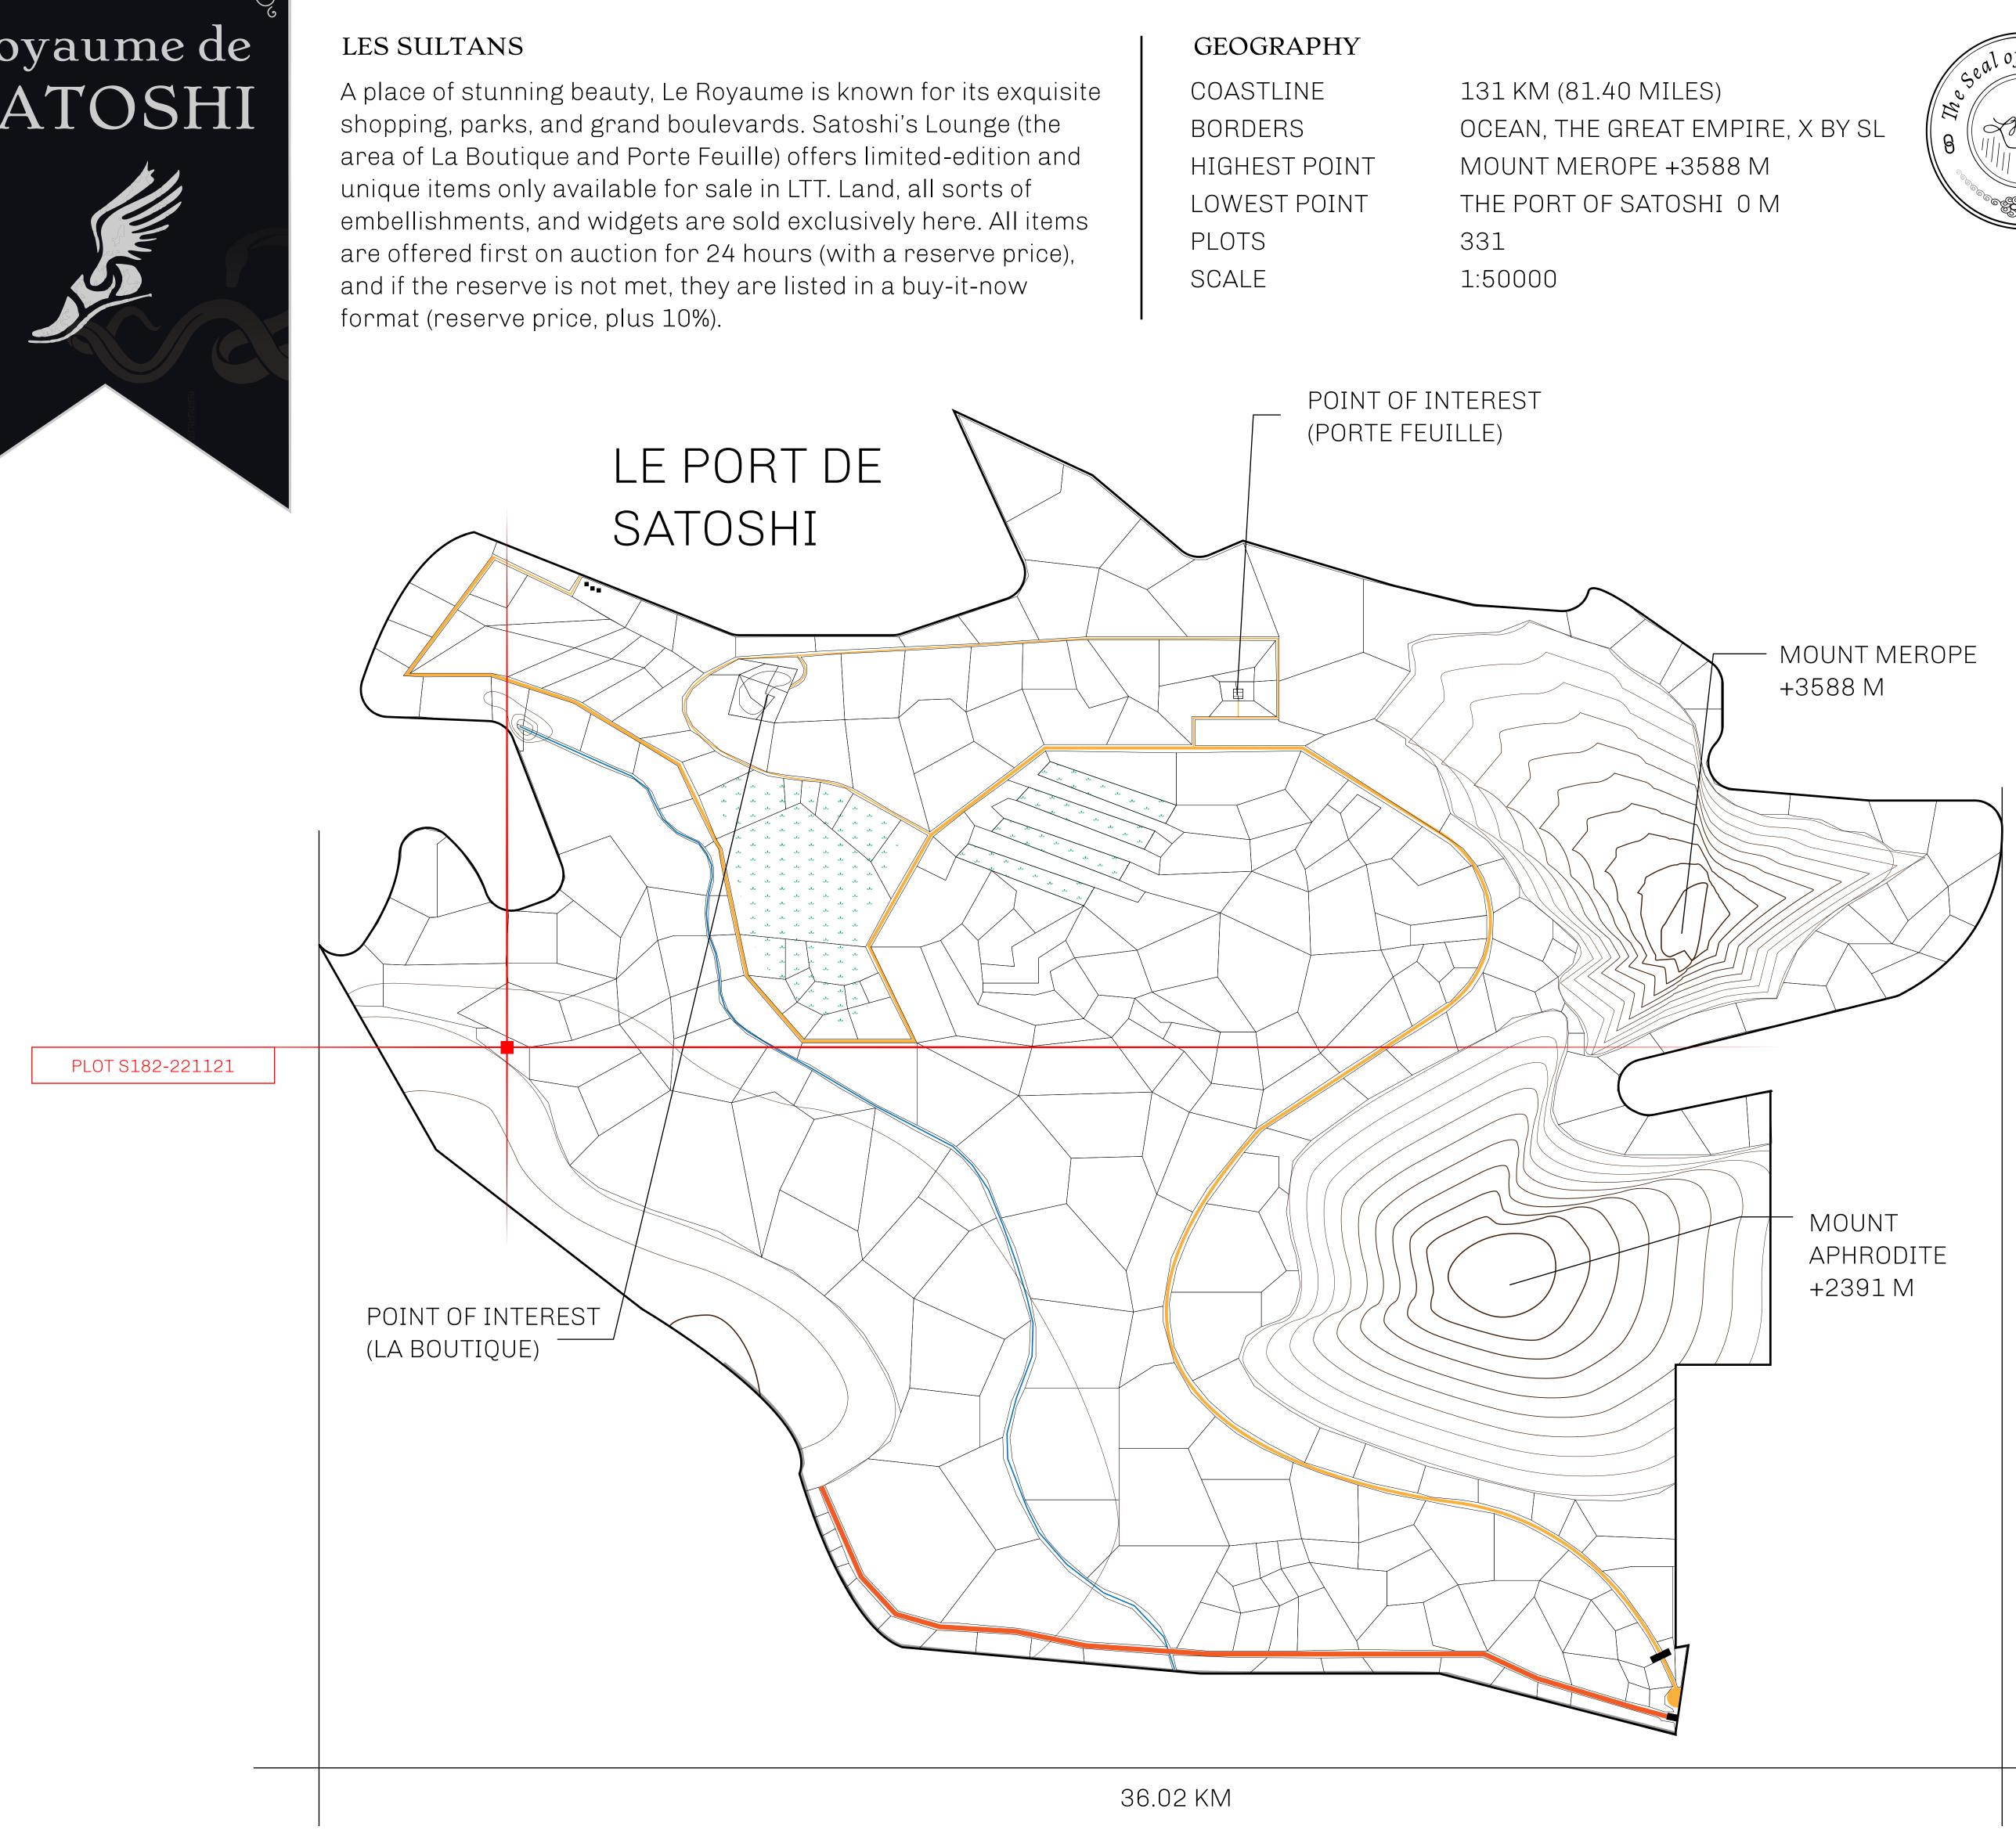

## H.M. LNFT Land Registry

ADMINISTRATIVE AREA

OWNER ENTITLEMENT

**ROYAUME DI** 

Type W-SL: Sł Mint 4 NFT St

| y                       | TITLE NUMBER<br><b>S182-221121</b> |                    |             |                 |
|-------------------------|------------------------------------|--------------------|-------------|-----------------|
|                         |                                    |                    |             |                 |
| hare of 1% of<br>tories | all LTT red                        | leemed based on nu | mber of NFT | Stories minted; |
|                         |                                    | PLOT               | S183        | 3               |

# PLOT S182

BOUNDARY: 3.52 KM

 $\setminus$ 