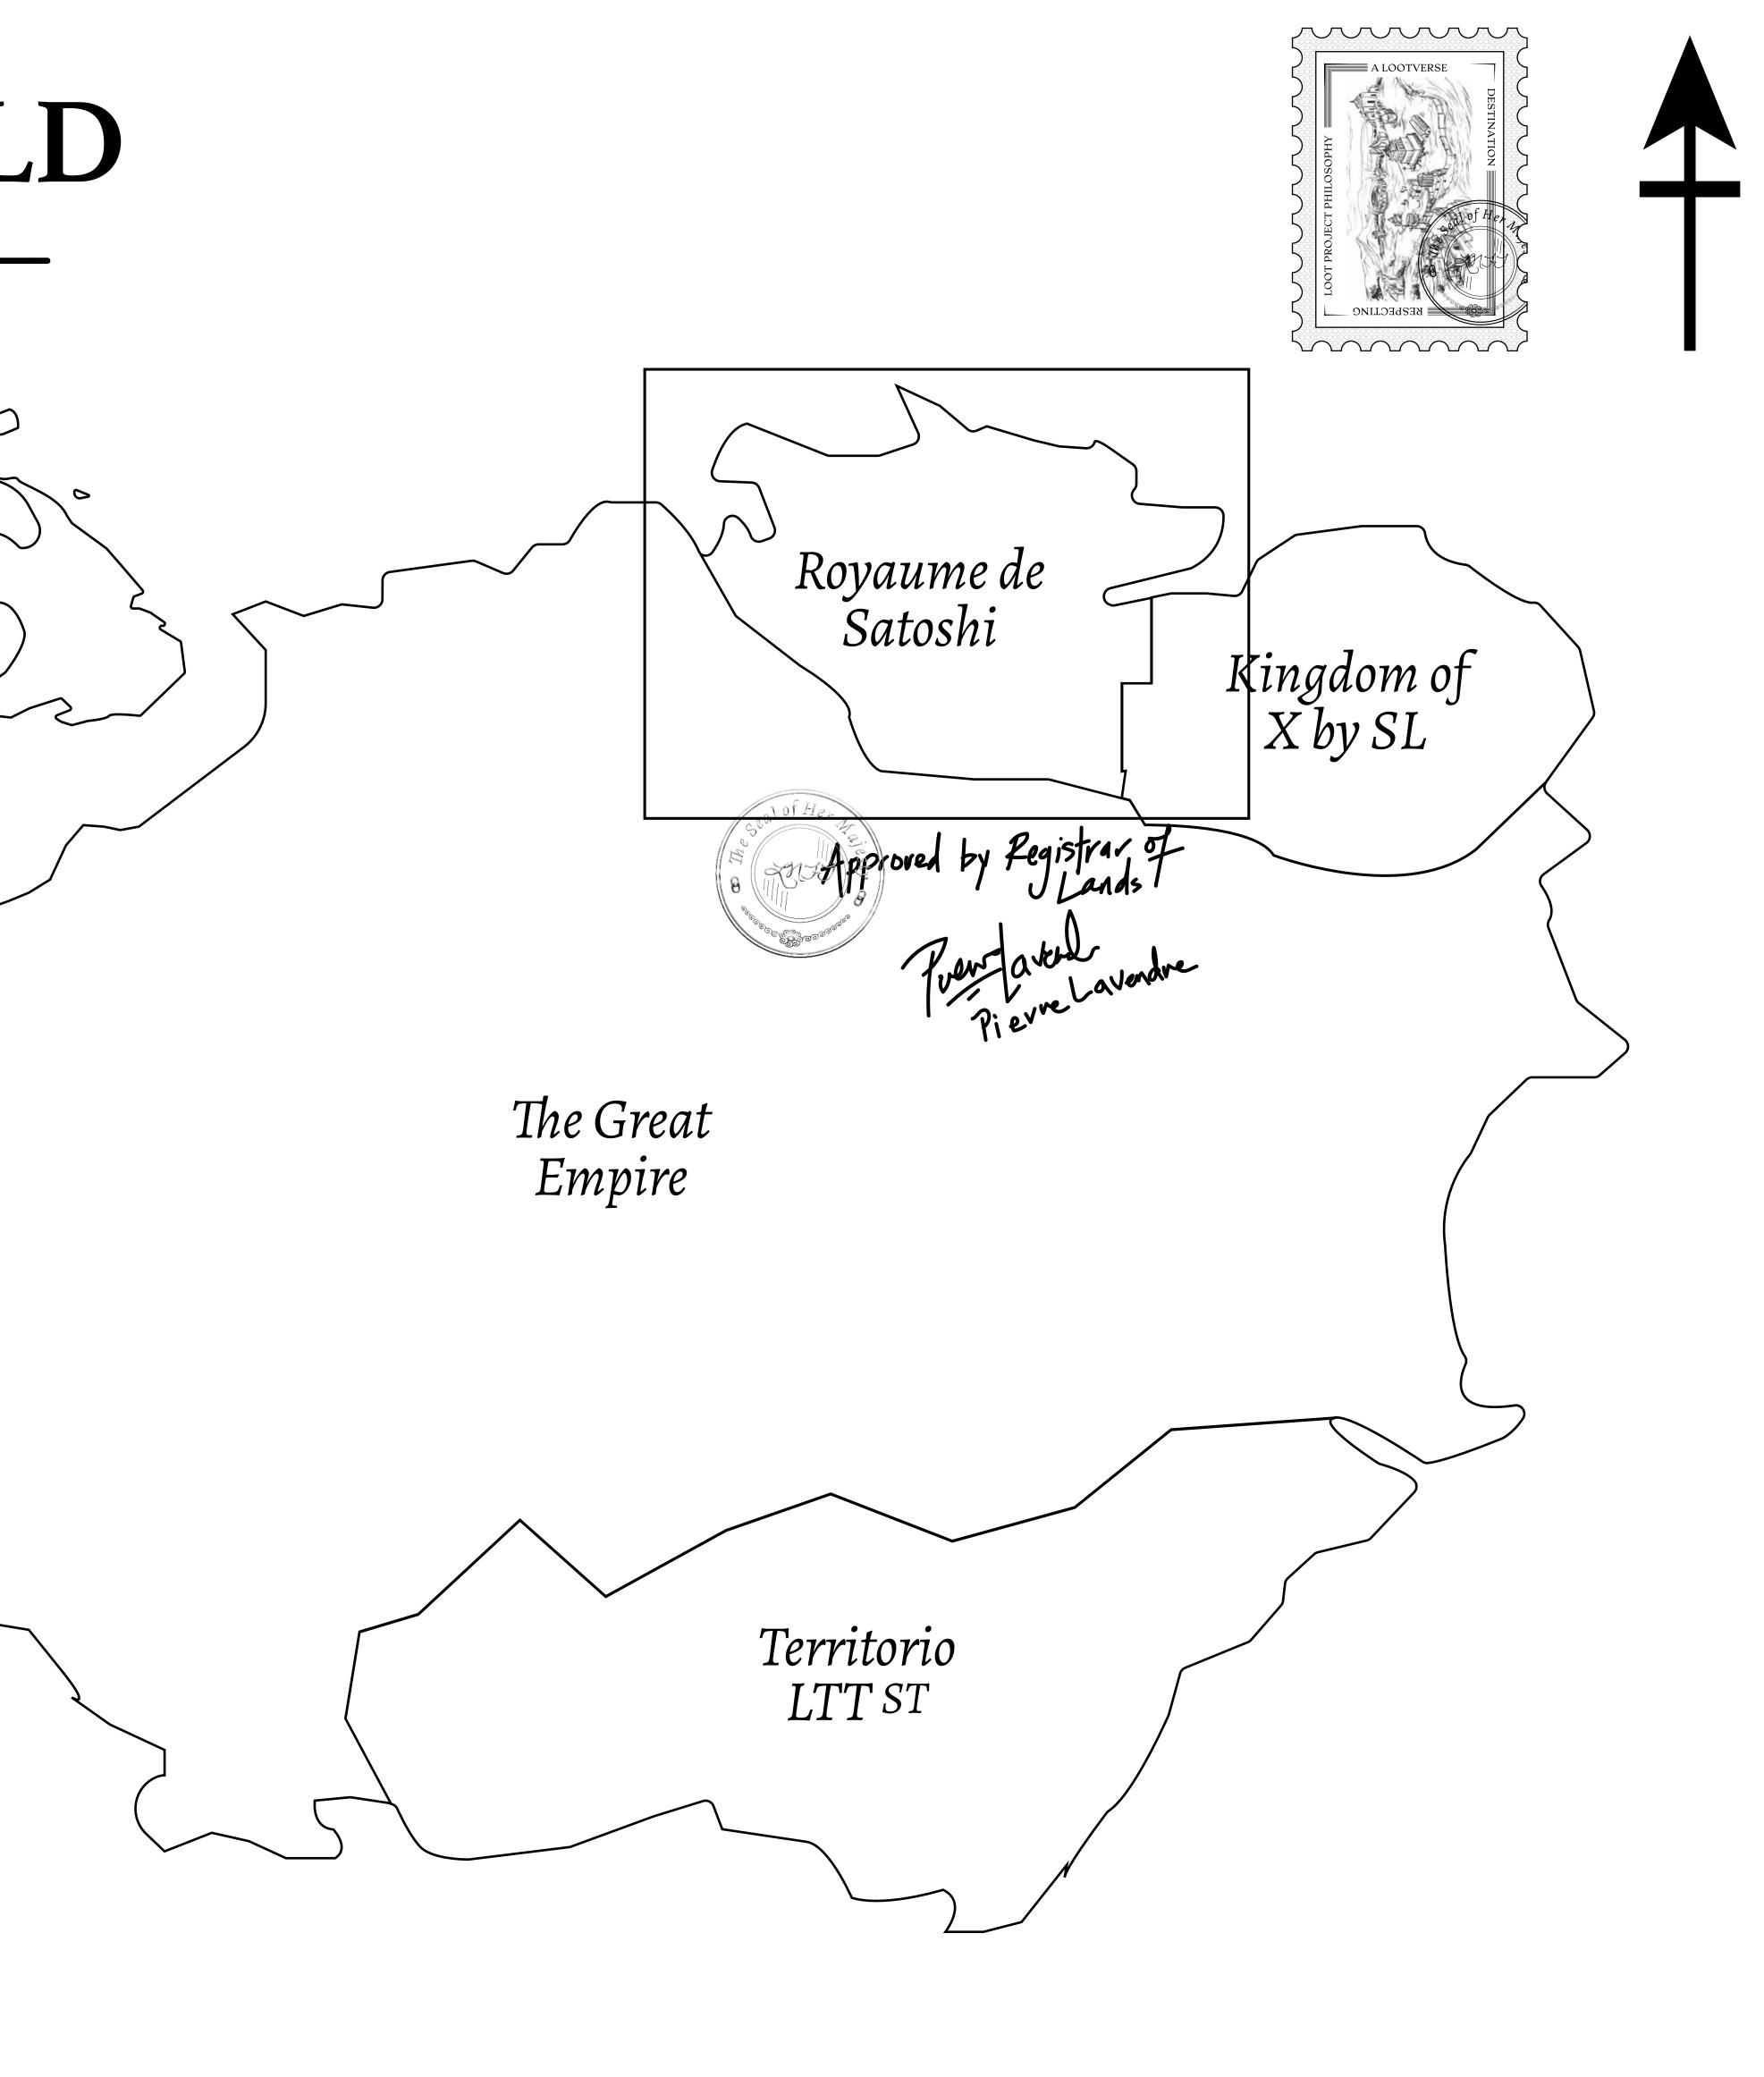

# LOOT NFT WORLD $\bigcirc$

HABN Island

 $\bigcirc$ 

Vault Atoll

Isle of Fund

## H.M. LNFT Land Registry

ADMINISTRATIVE AREA

OWNER ENTITLEMENT

**ROYAUME DI** 

Type W-SL: Sł Mint 4 NFT St

| y                       | TITLE NUMBER<br><b>S182-221121</b> |                    |             |                 |
|-------------------------|------------------------------------|--------------------|-------------|-----------------|
|                         |                                    |                    |             |                 |
| hare of 1% of<br>tories | all LTT red                        | leemed based on nu | mber of NFT | Stories minted; |
|                         |                                    | PLOT               | S183        | 3               |