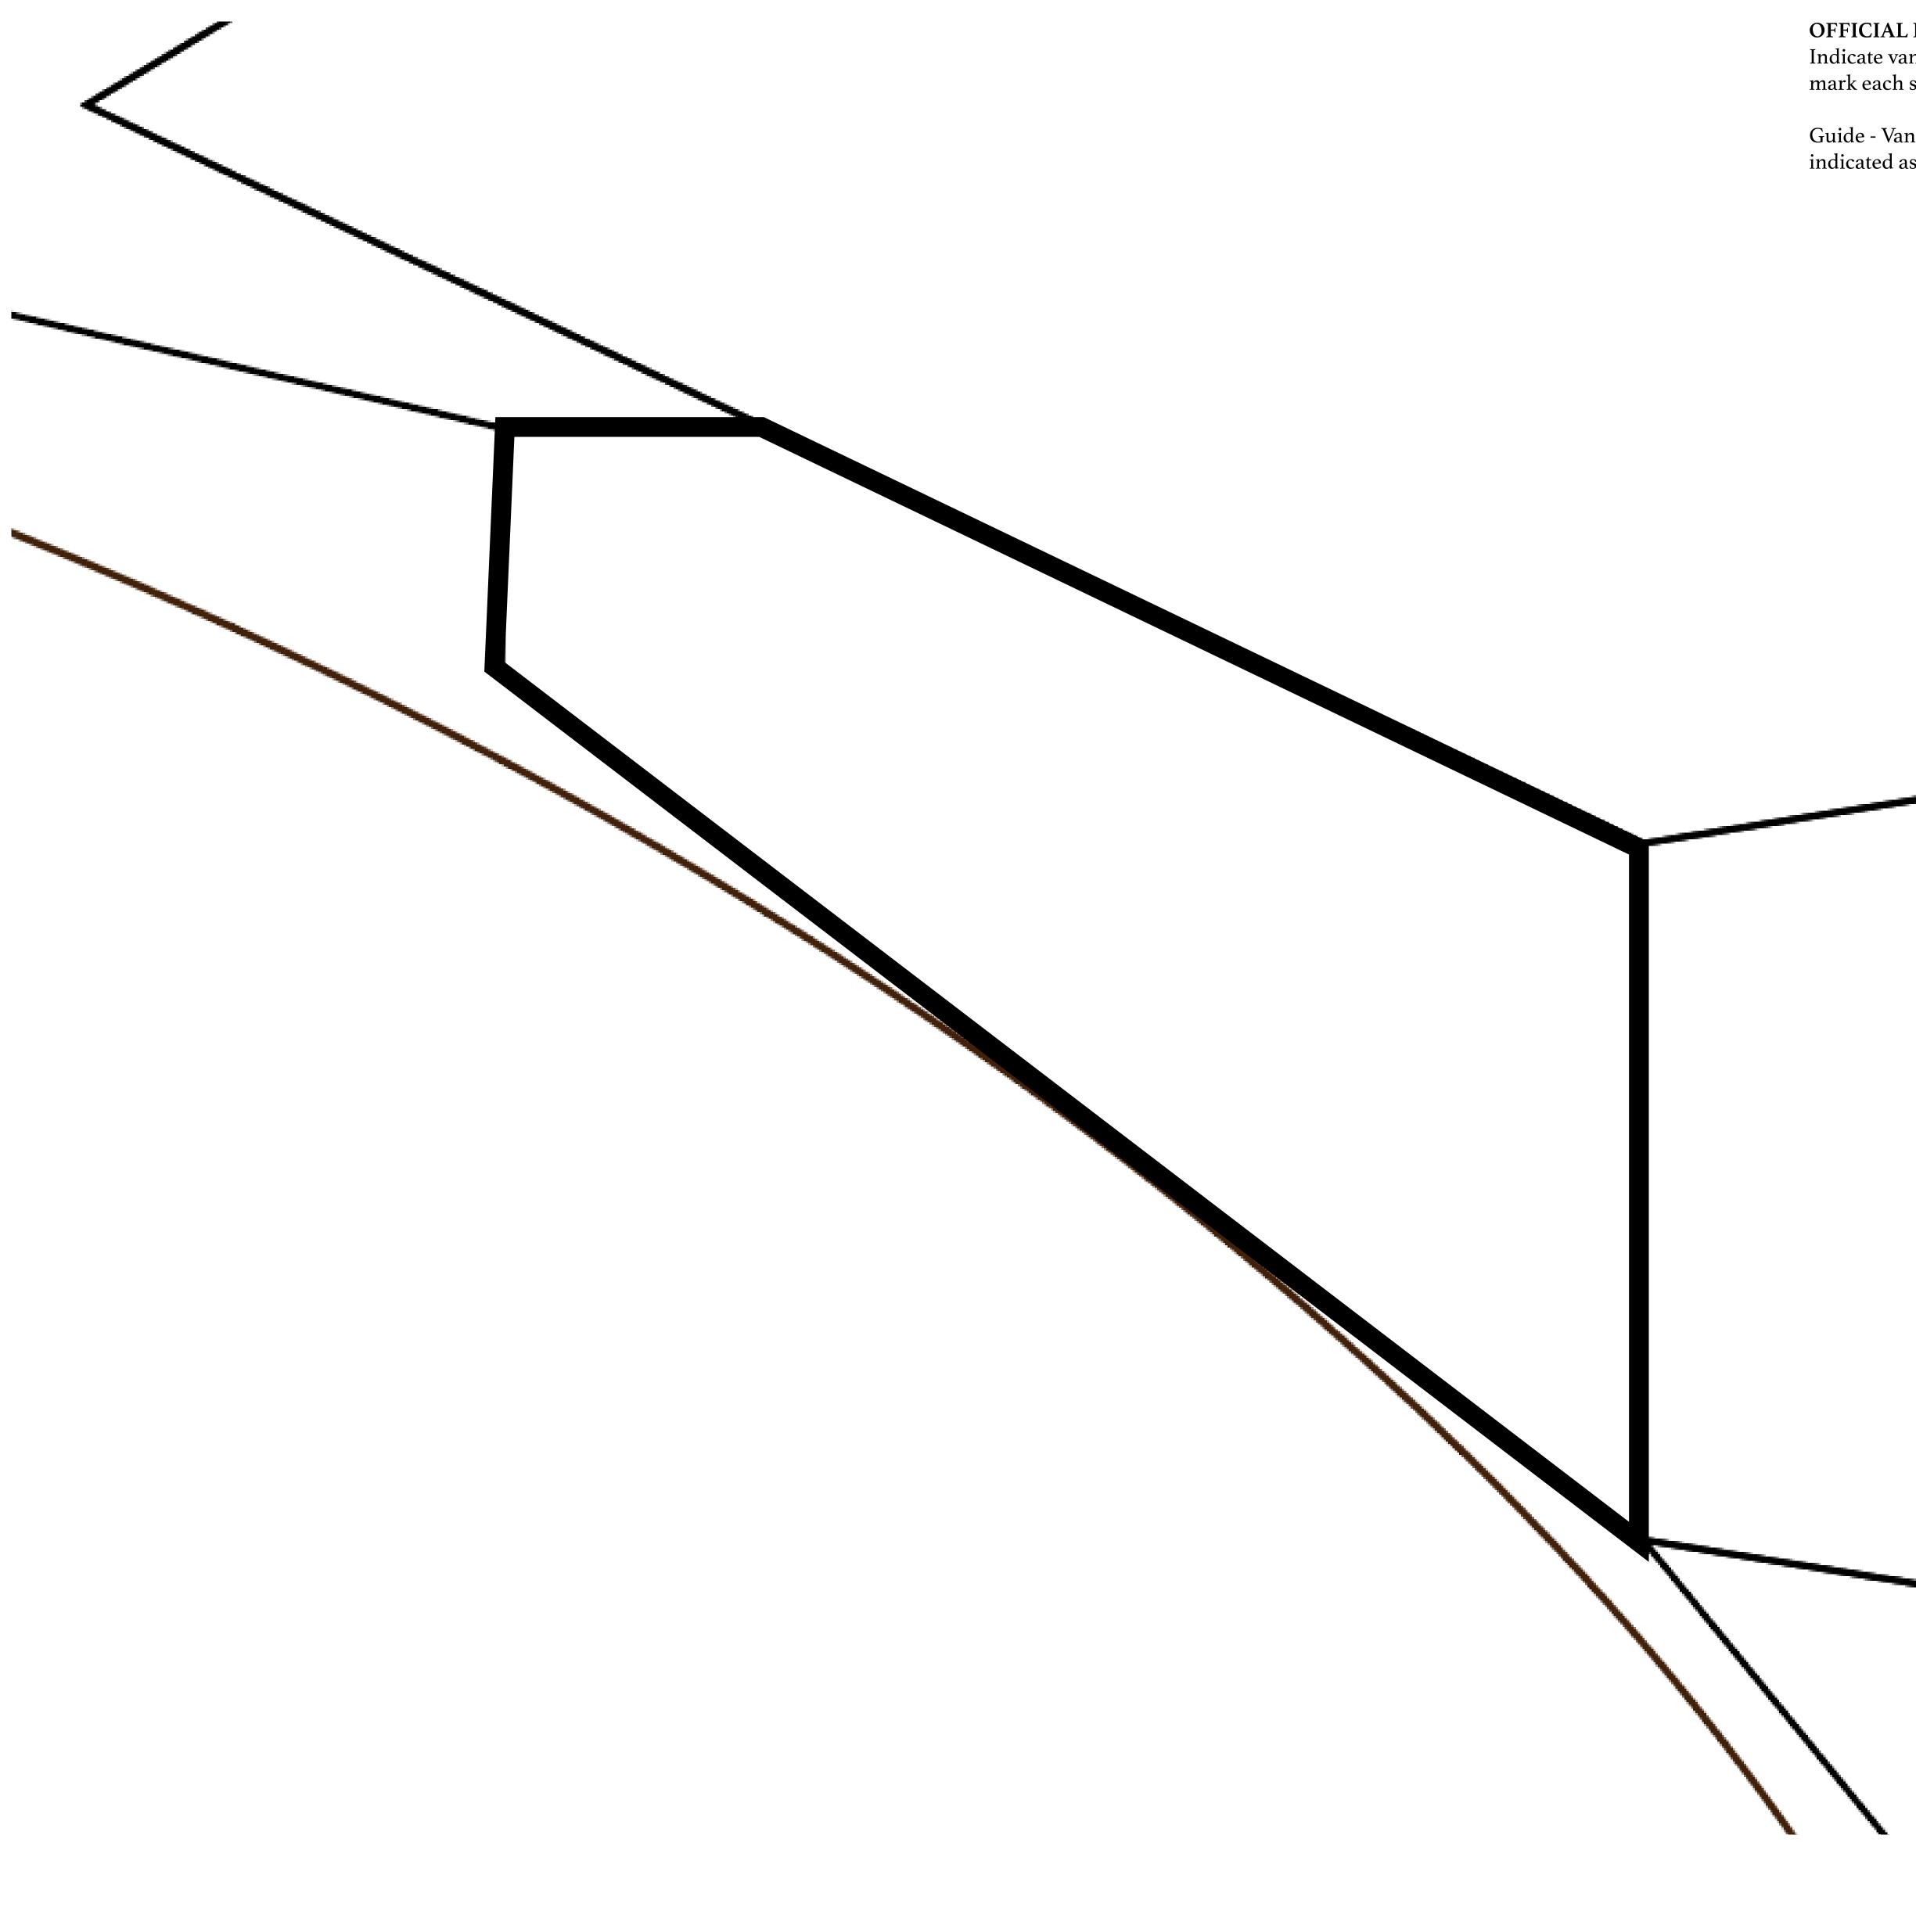

Vault Atoll

Isle of Fund















## H.M. LNFT Land Registry

ADMINISTRATIVE AREA

OWNER ENTITLEMENT

**ROYAUME DI** 

Type W-SL: Sł Mint 4 NFT St



| y                       | TITLE NUMBER<br><b>S182-221121</b> |                    |             |                 |
|-------------------------|------------------------------------|--------------------|-------------|-----------------|
|                         |                                    |                    |             |                 |
| hare of 1% of<br>tories | all LTT red                        | leemed based on nu | mber of NFT | Stories minted; |
|                         |                                    | PLOT               | S183        | 3               |

# PLOT S182

BOUNDARY: 3.52 KM



 $\setminus$ 





## **OFFICIAL PERSPECTIVE SHEET FOR FILING**

Indicate vantage point for each drawing. Copy and mark each sheet required prior to filing.

Guide - Vantage point should be indicated as shown in the diagram: