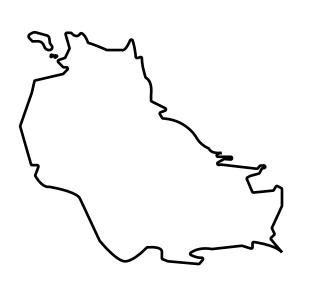

# LOOT NFT WORLD $\bigcirc$



HABN Island



 $\bigcirc$ 

Vault Atoll

Isle of Fund















## H.M. LNFT Land Registry

ADMINISTRATIVE AREA

OWNER ENTITLEMENT

**ROYAUME DI** 

Type W-SL: Sł Mint 4 NFT St



| y                       | TITLE NUMBER<br><b>S182-221121</b> |                    |             |                 |
|-------------------------|------------------------------------|--------------------|-------------|-----------------|
|                         |                                    |                    |             |                 |
| hare of 1% of<br>tories | all LTT red                        | leemed based on nu | mber of NFT | Stories minted; |
|                         |                                    | PLOT               | S183        | 3               |

# PLOT S182

BOUNDARY