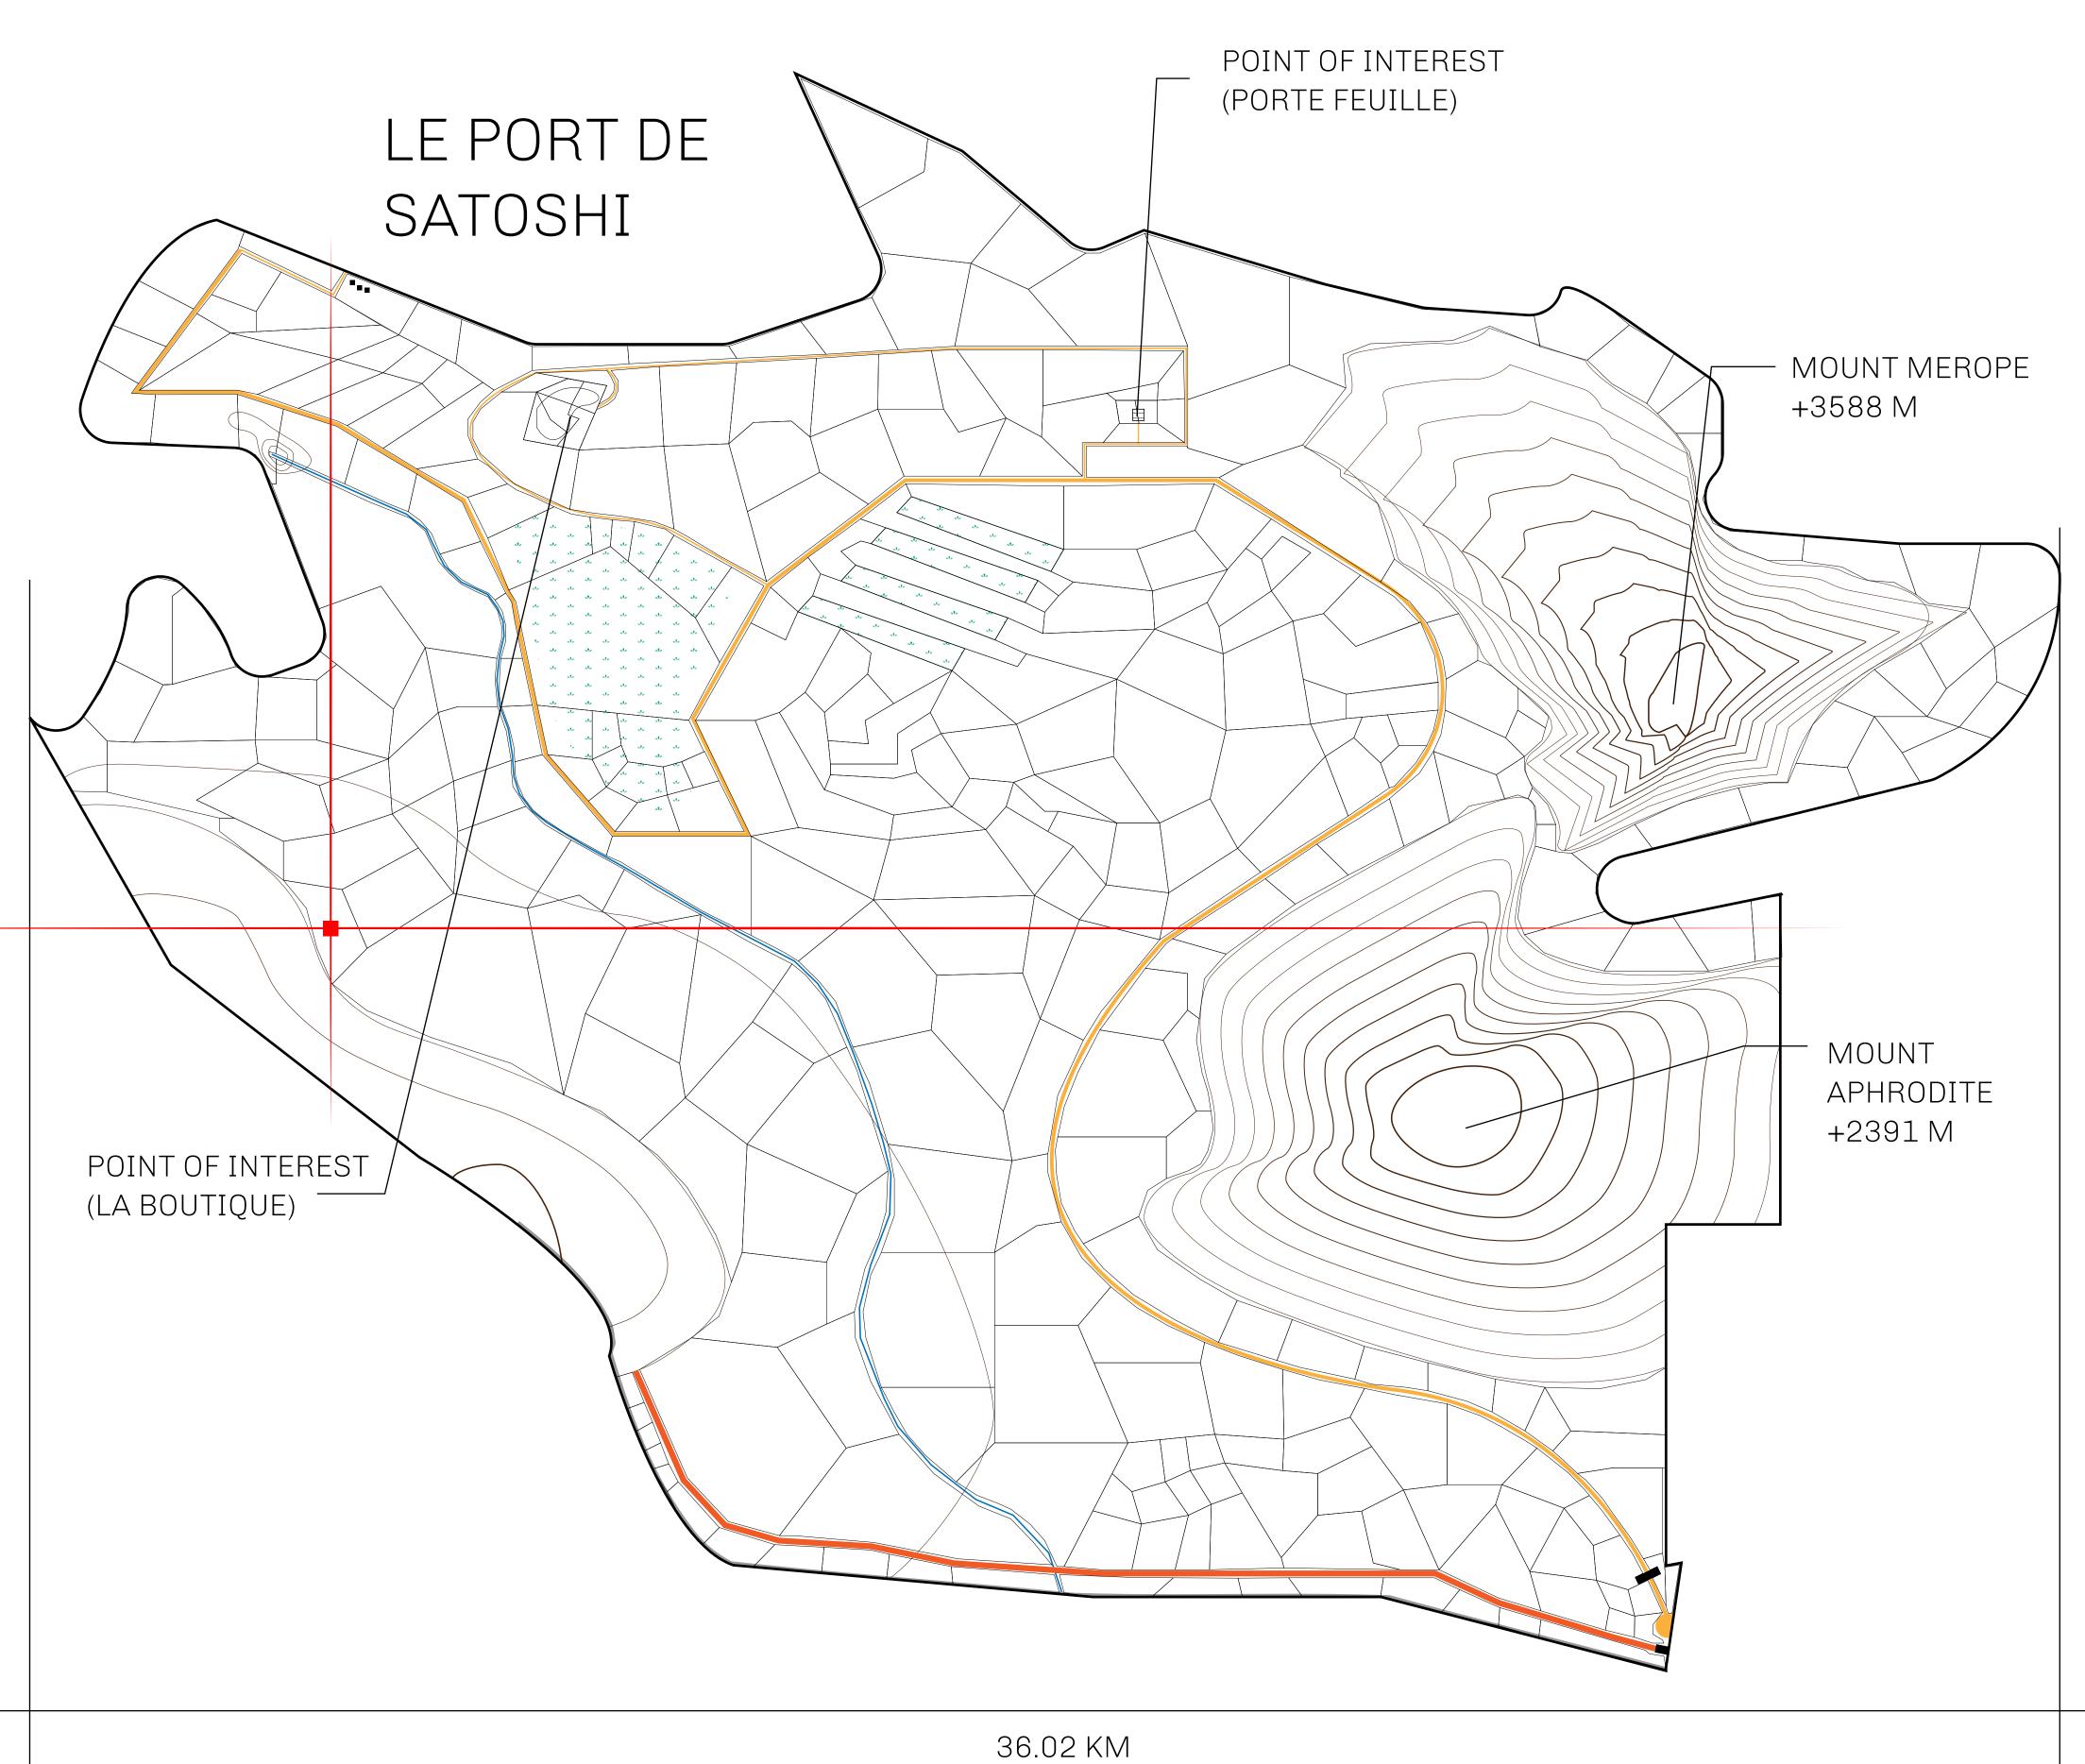

## LES SULTANS

A place of stunning beauty, Le Royaume is known for its exquisite shopping, parks, and grand boulevards. Satoshi's Lounge (the area of La Boutique and Porte Feuille) offers limited-edition and unique items only available for sale in LTT. Land, all sorts of embellishments, and widgets are sold exclusively here. All items are offered first on auction for 24 hours (with a reserve price), and if the reserve is not met, they are listed in a buy-it-now format (reserve price, plus 10%).

## GEOGRAPHY

COASTLINE 131 KM (81.40 MILES)

BORDERS OCEAN, THE GREAT EMPIRE, X BY SL

HIGHEST POINT MOUNT MEROPE +3588 M
LOWEST POINT THE PORT OF SATOSHI 0 M

PLOTS 331 SCALE 1:50000