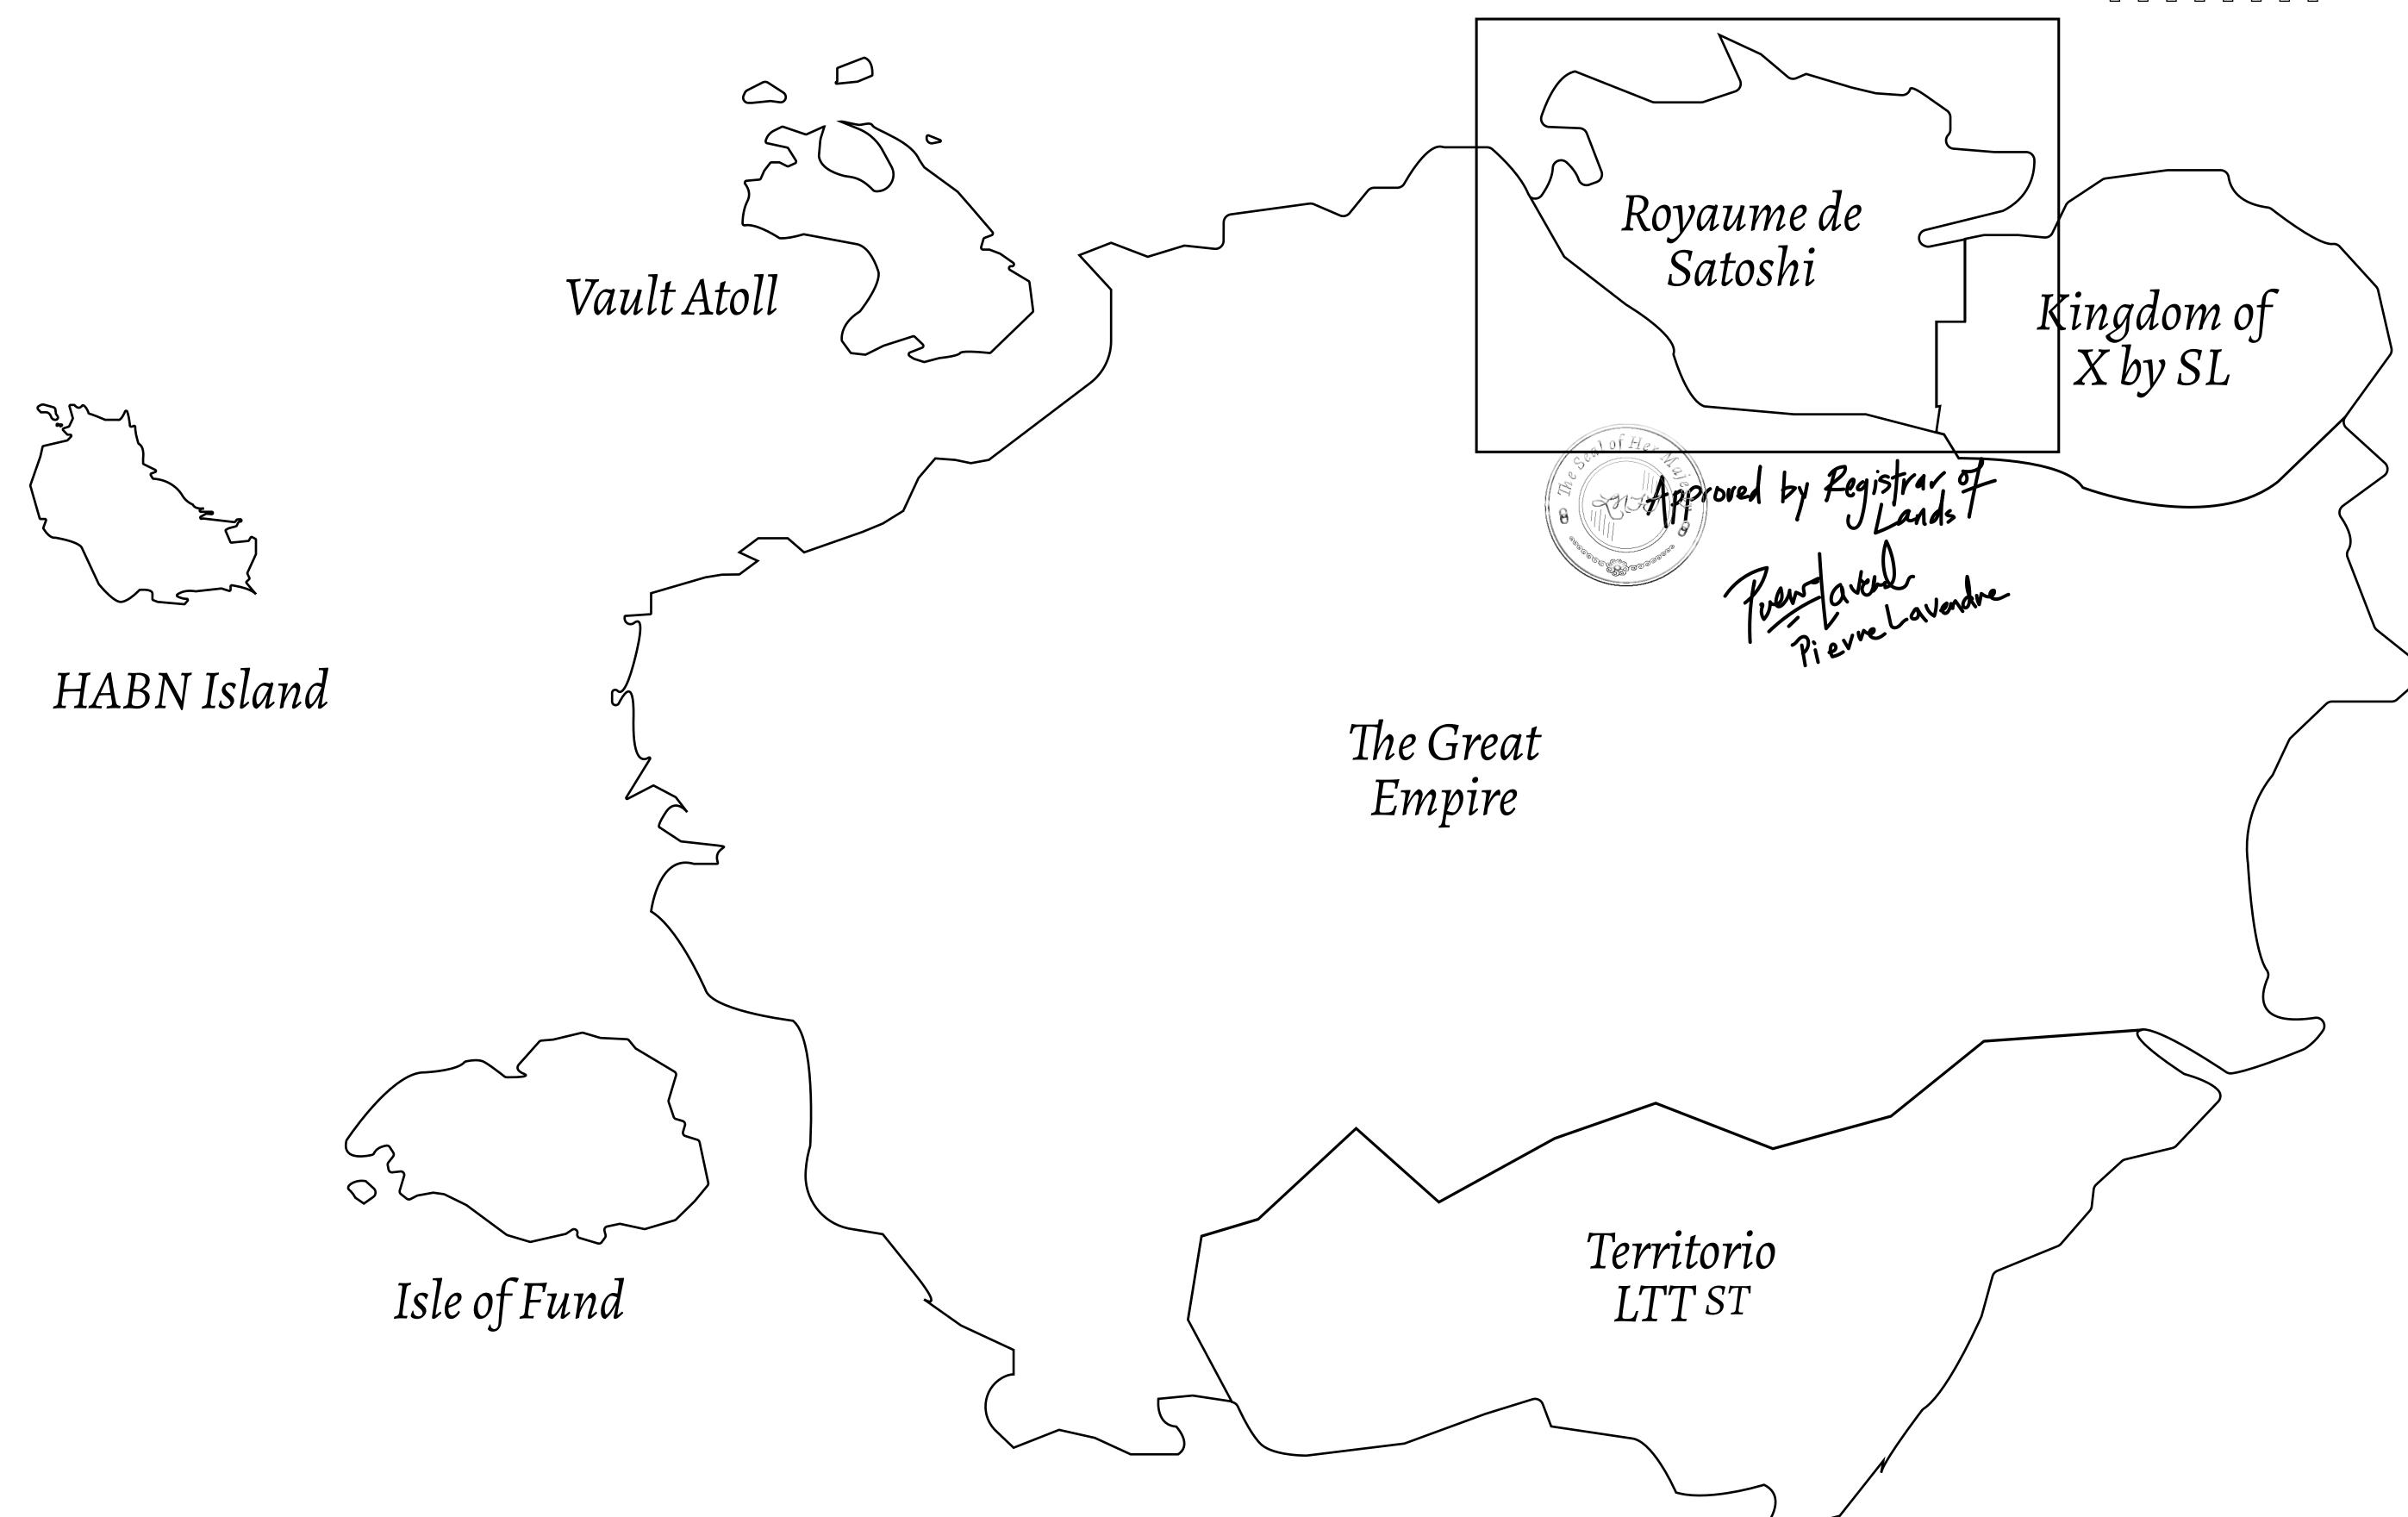

## GEOGRAPHY

COASTLINE 131 KM (81.40 MILES)

BORDERS OCEAN, THE GREAT EMPIRE, X BY SL

HIGHEST POINT MOUNT MEROPE +3588 M
LOWEST POINT THE PORT OF SATOSHI 0 M

PLOTS 331 SCALE 1:50000

## H.M. LNFT Land Registry

S181-221121

TITLE NUMBER

ADMINISTRATIVE AREA

ROYAUME DE SATOSHI

ISSUED 22 November 2021

SCALE **1/50000** 

OWNER ENTITLEMENT