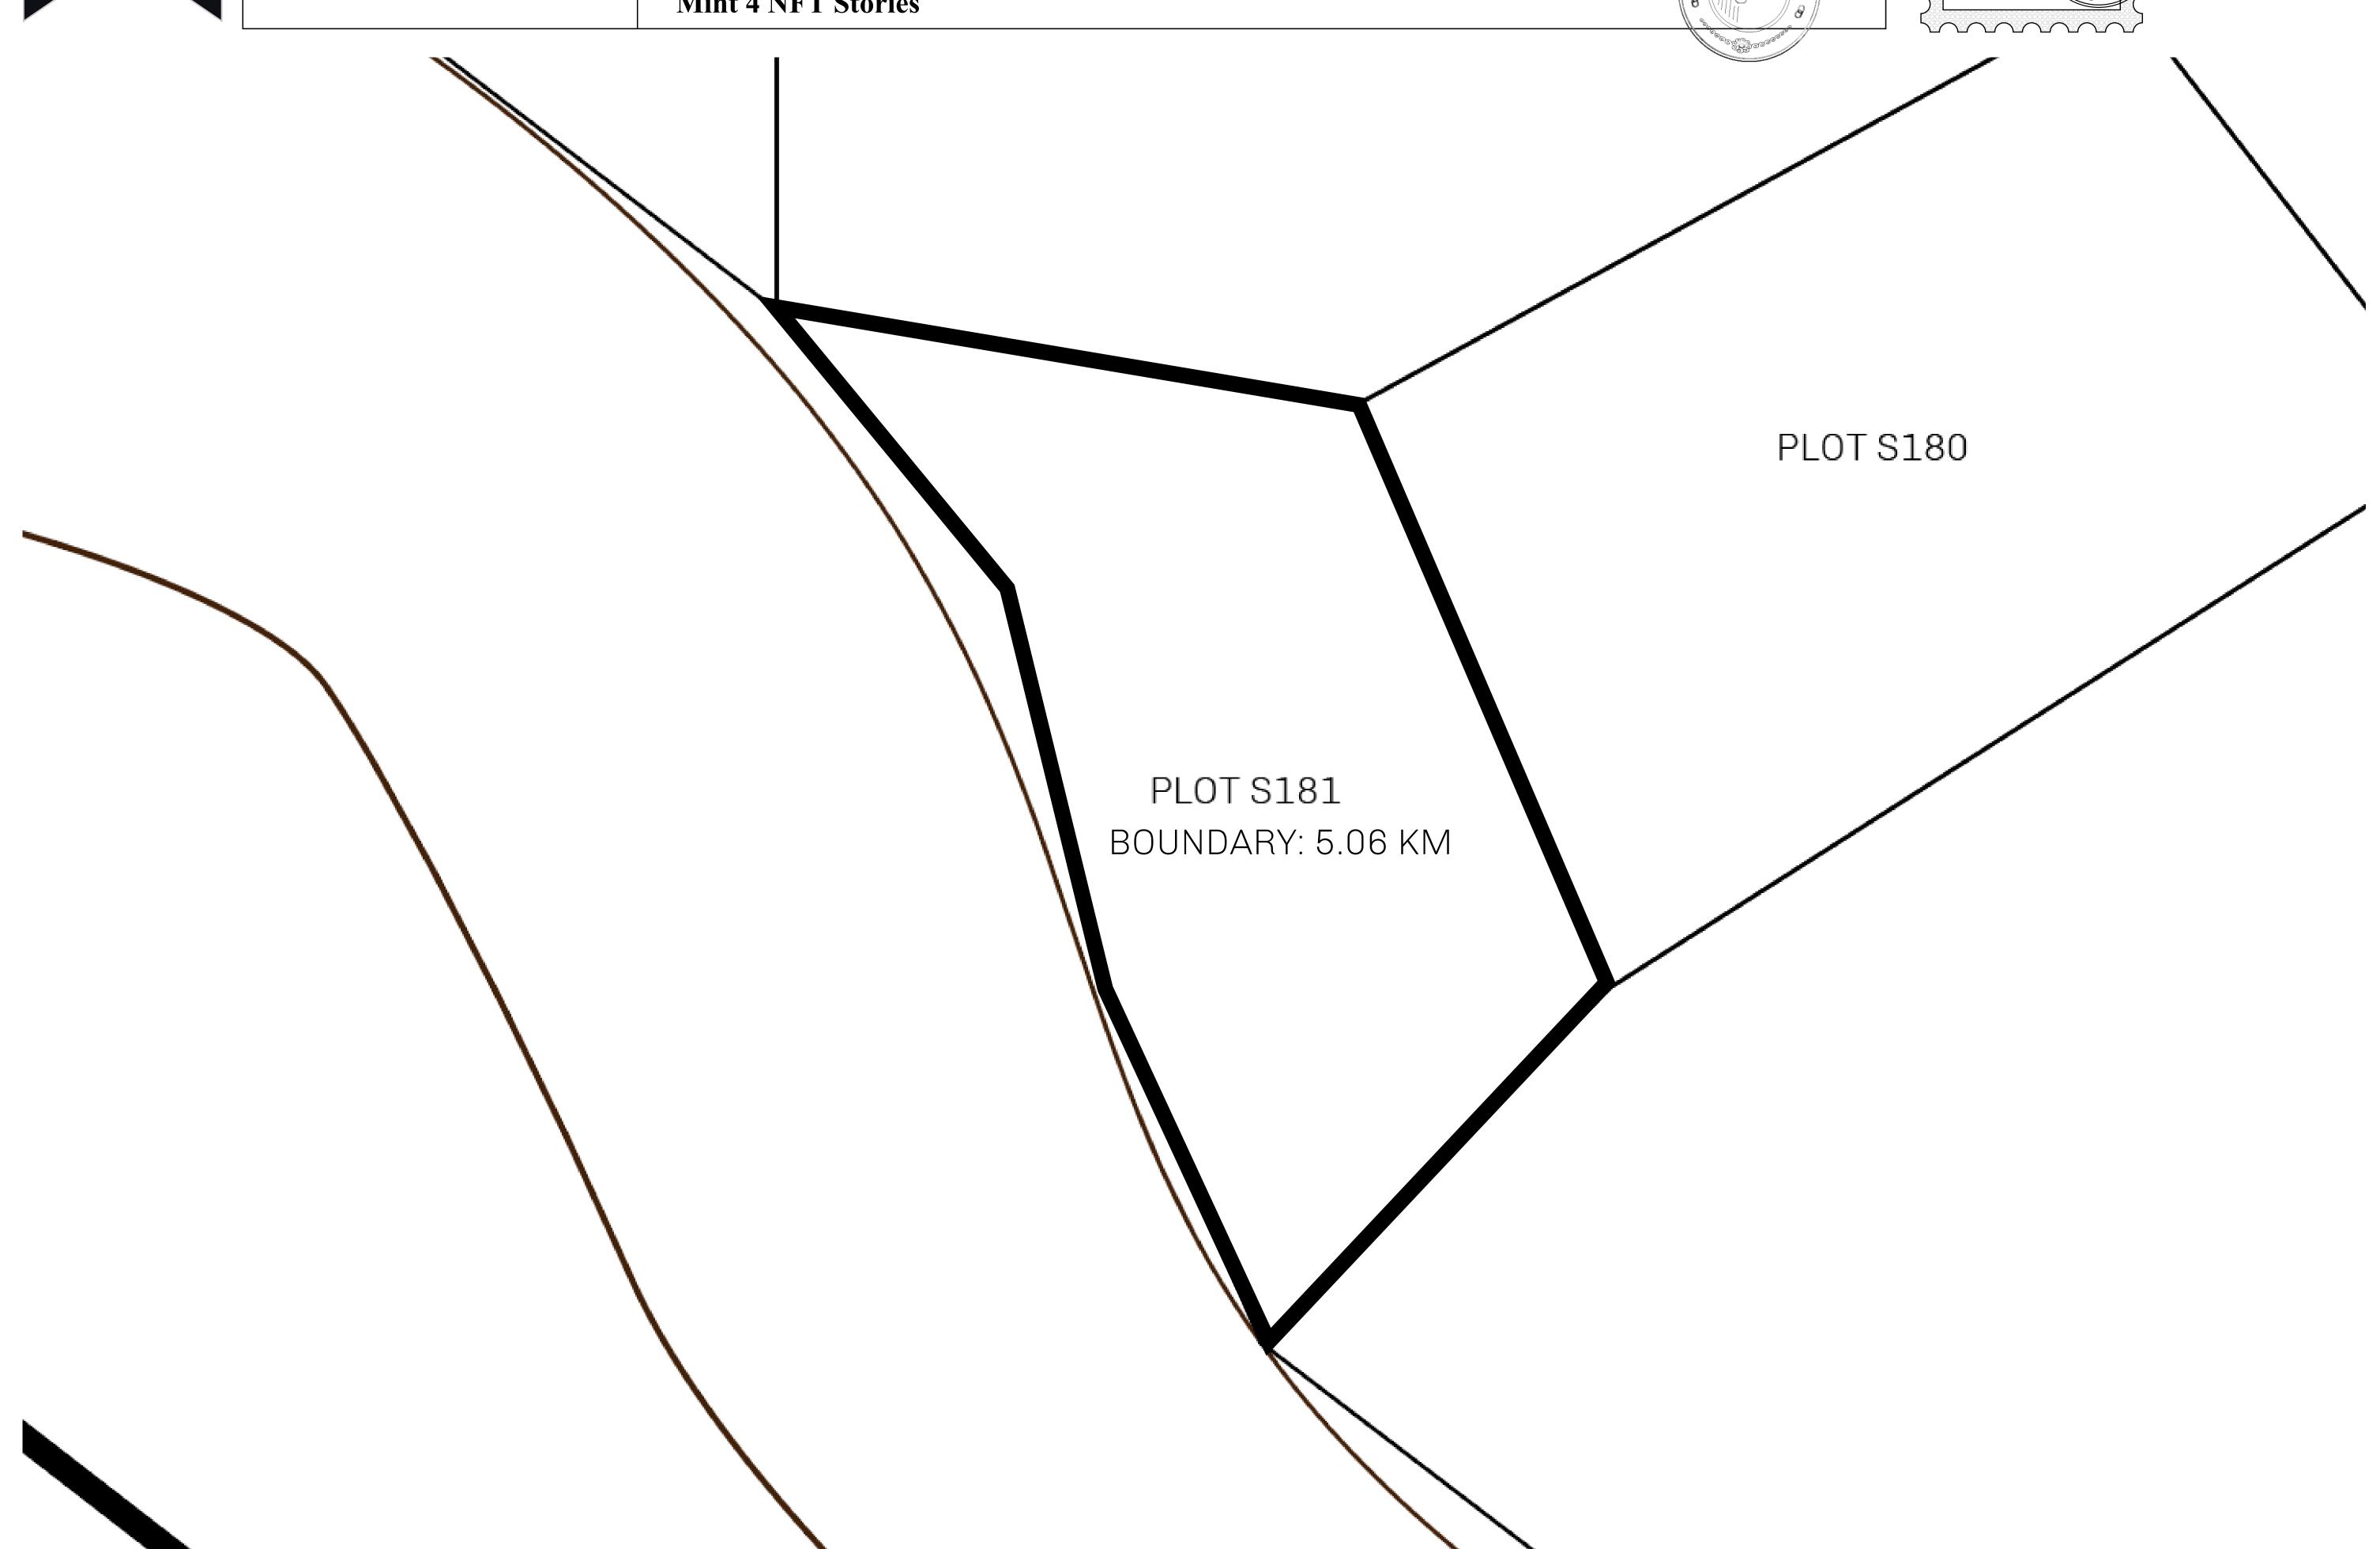

## LOOT NFT WORLD

PLOT S181-221121

## H.M. LNFT Land Registry

S181-221121

TITLE NUMBER

ADMINISTRATIVE AREA

ROYAUME DE SATOSHI

ISSUED 22 November 2021

SCALE **1/50000** 

OWNER ENTITLEMENT

Type W-SL: Share of 1% of all LTT redeemed based on number of NFT Stories minted;

**Mint 4 NFT Stories** 