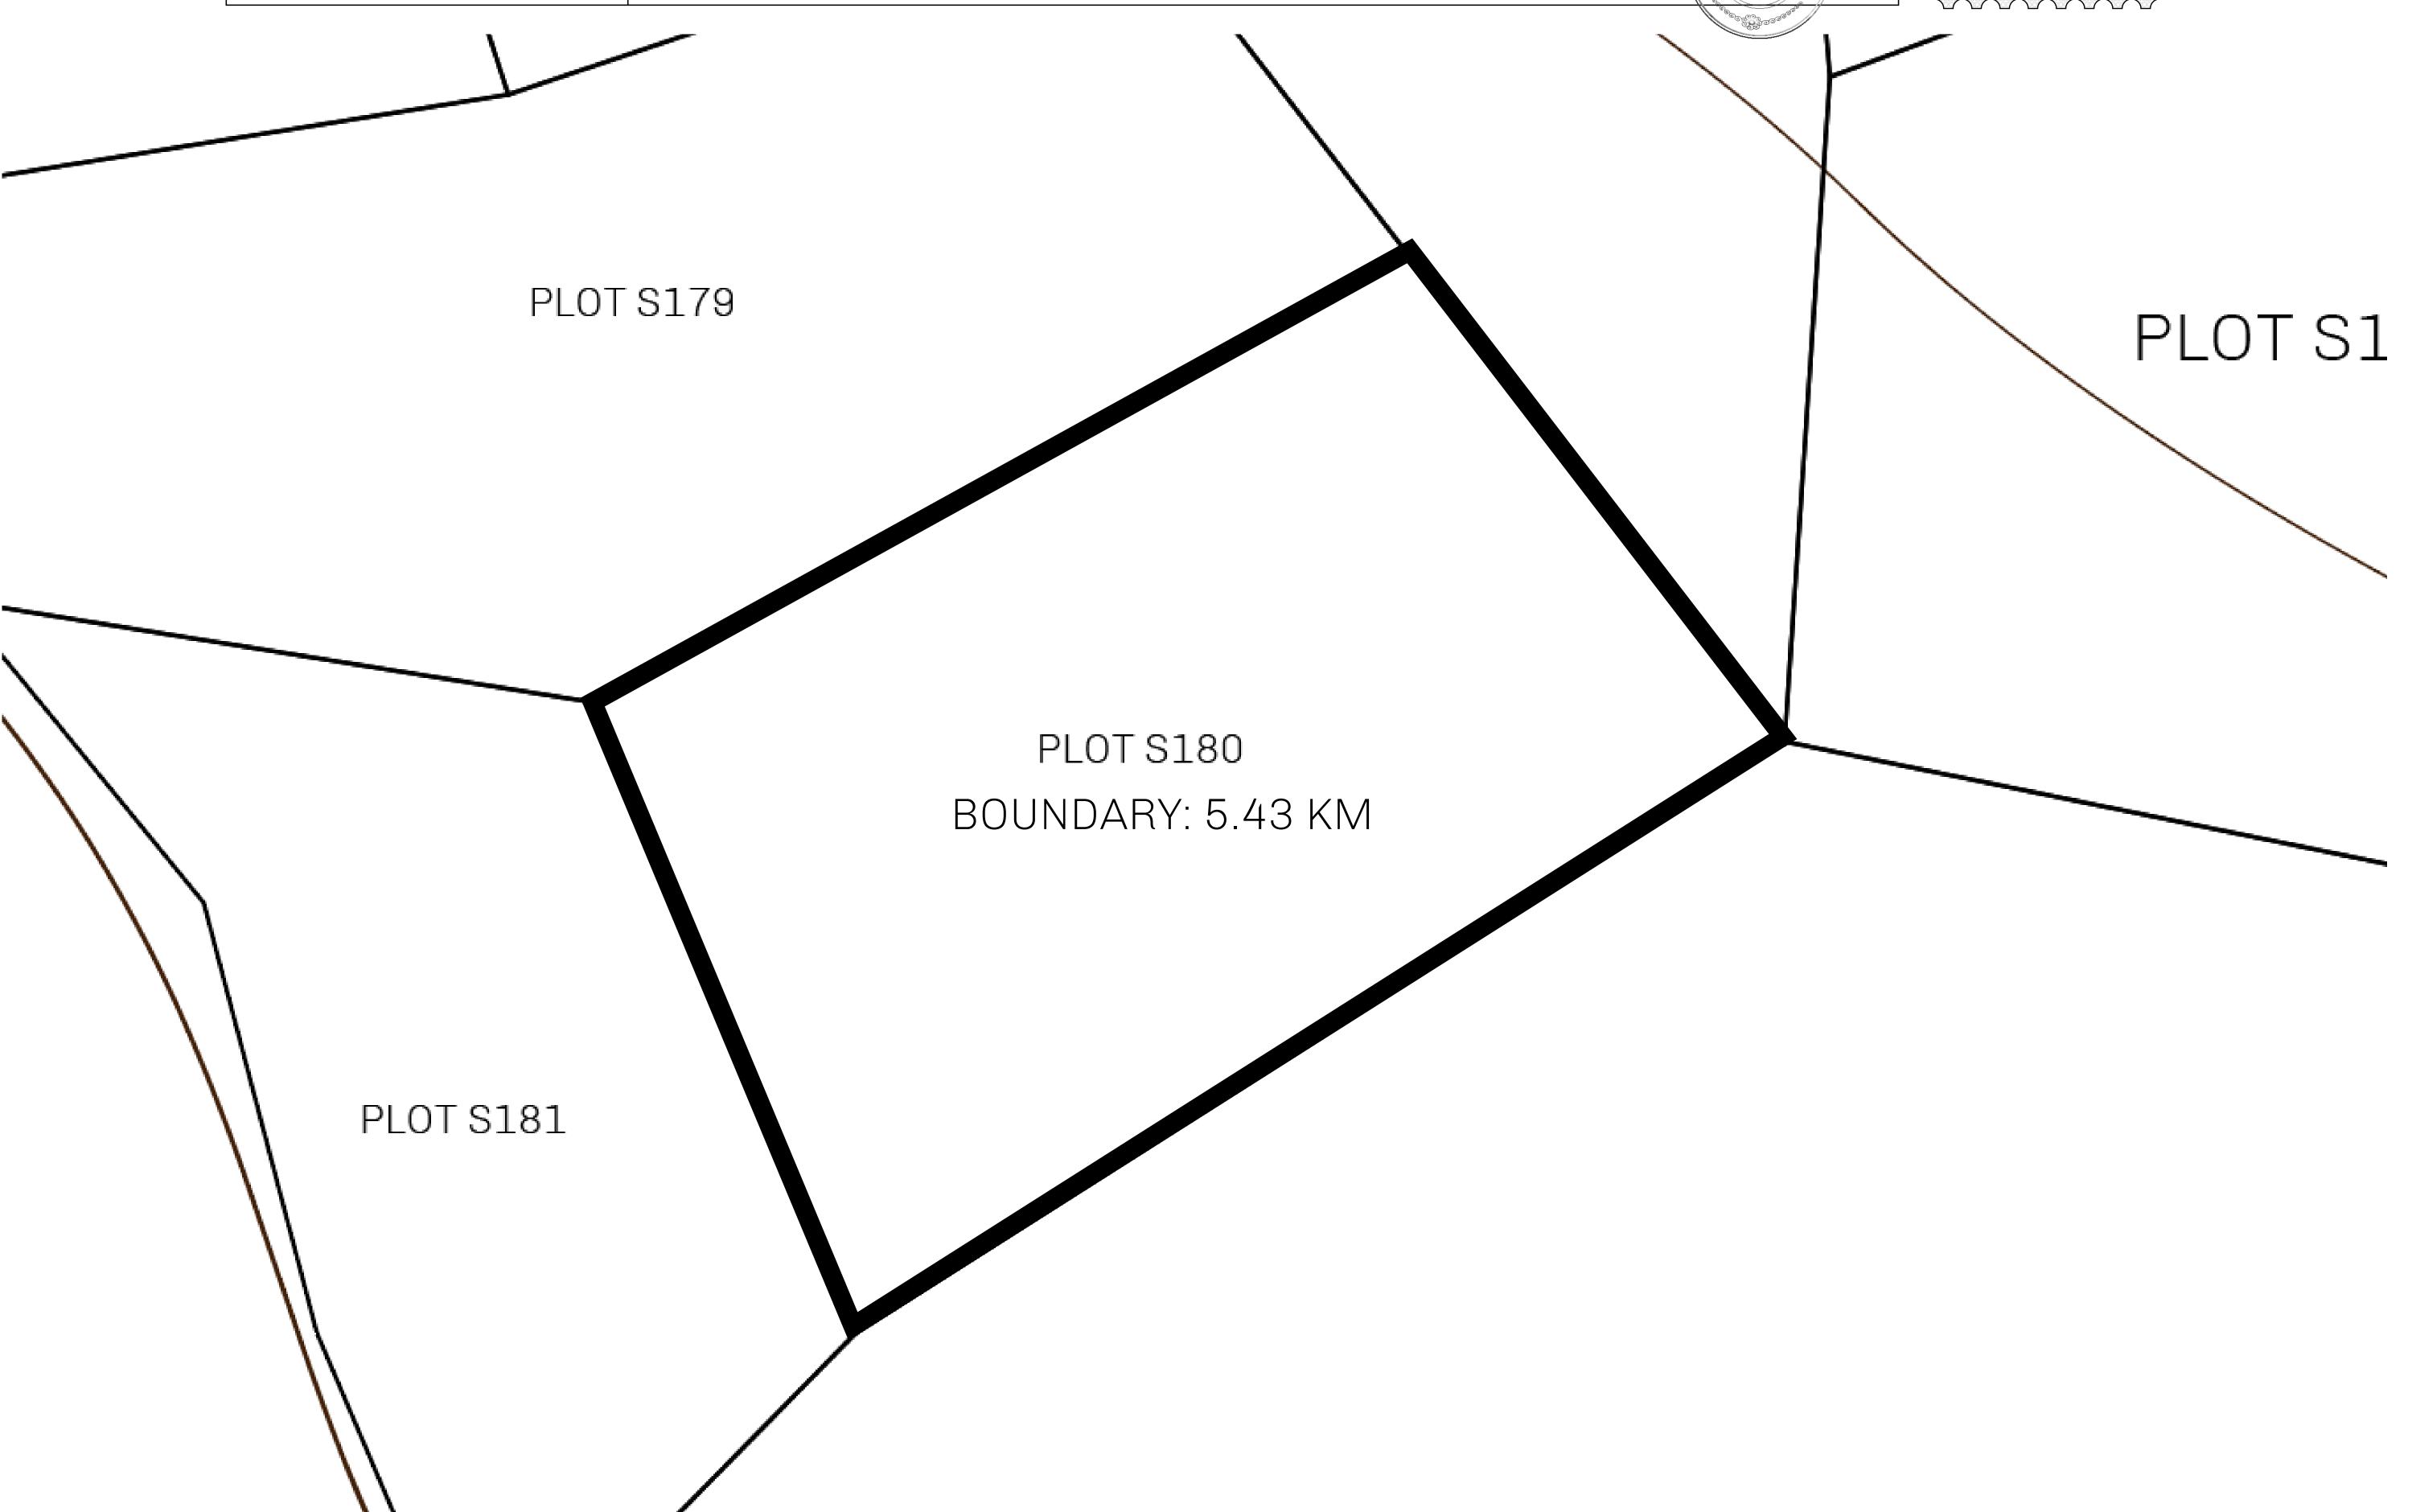

## LOOT NFT WORLD

PLOT S180-221121

## TITLE NUMBER H.M. LNFT Land Registry S180-221121 ISSUED 22 November 2021 SCALE **1/50000** ADMINISTRATIVE AREA ROYAUME DE SATOSHI

OWNER ENTITLEMENT **Mint 4 NFT Stories** 

Type W-SL: Share of 1% of all LTT redeemed based on number of NFT Stories minted;