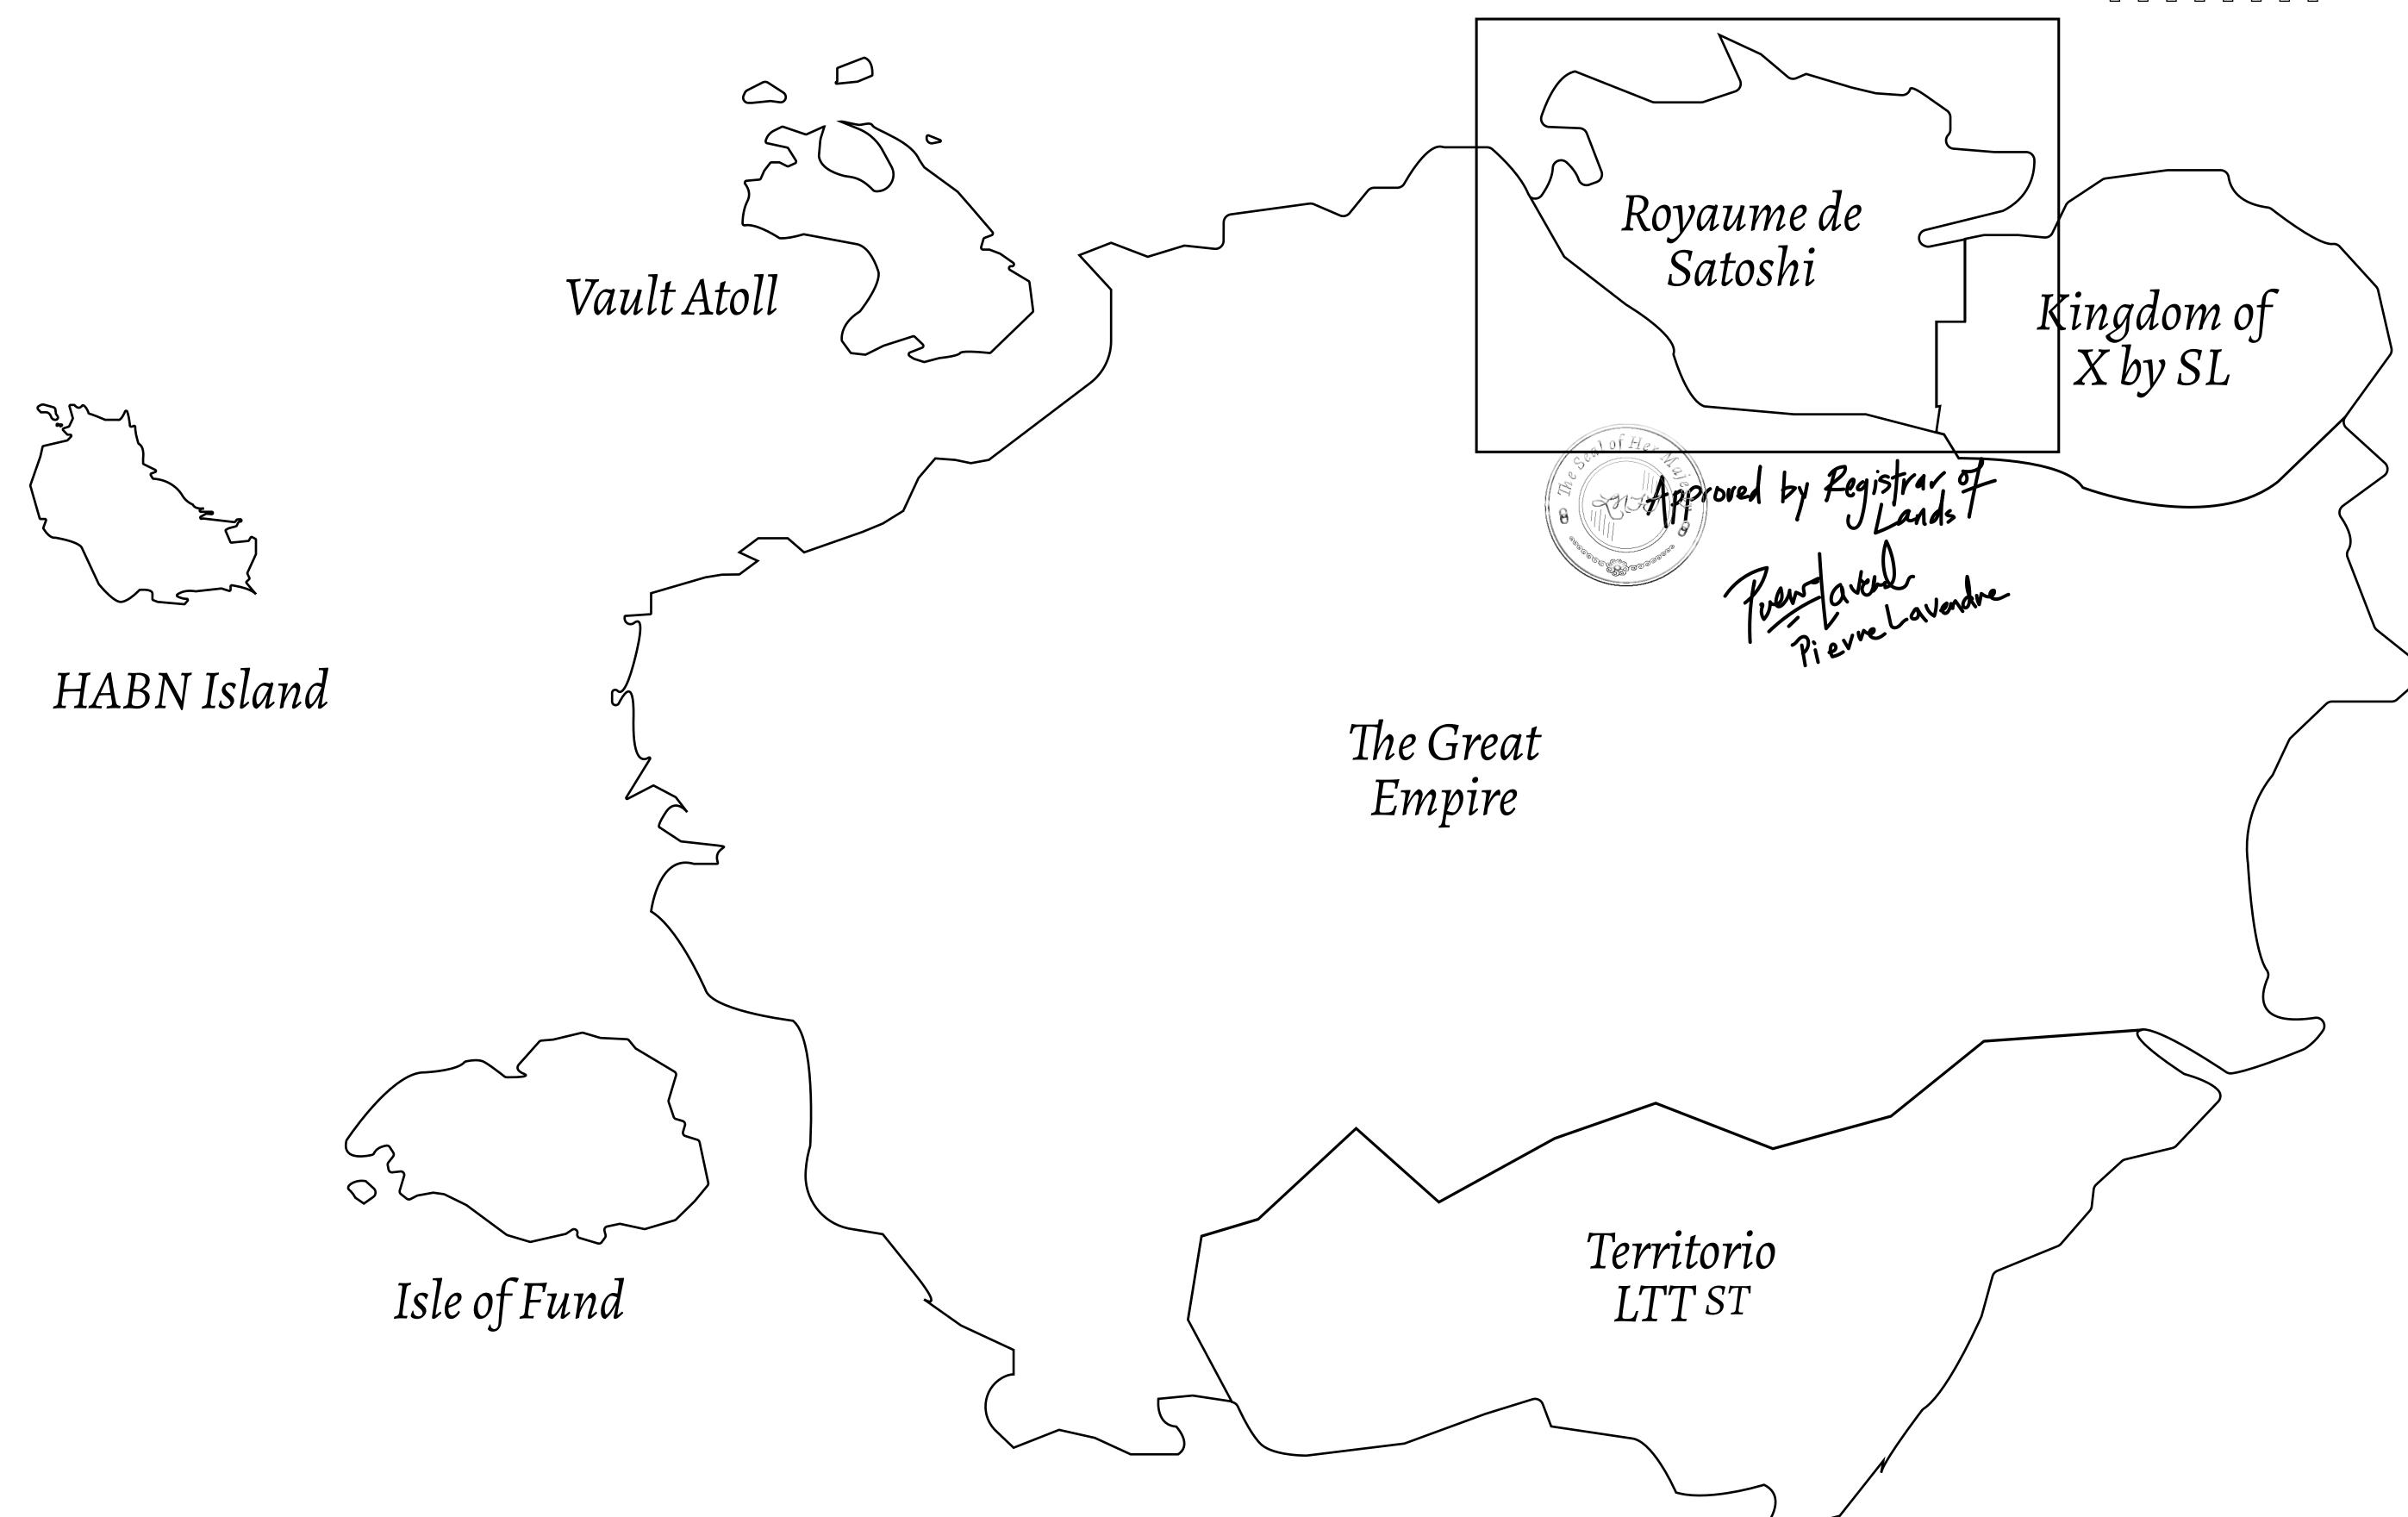

## GEOGRAPHY

COASTLINE 131 KM (81.40 MILES)

BORDERS OCEAN, THE GREAT EMPIRE, X BY SL

HIGHEST POINT MOUNT MEROPE +3588 M
LOWEST POINT THE PORT OF SATOSHI 0 M

PLOTS 331 SCALE 1:50000

## TITLE NUMBER H.M. LNFT Land Registry S180-221121 ISSUED 22 November 2021 SCALE **1/50000** ADMINISTRATIVE AREA ROYAUME DE SATOSHI

OWNER ENTITLEMENT **Mint 4 NFT Stories** 

Type W-SL: Share of 1% of all LTT redeemed based on number of NFT Stories minted;