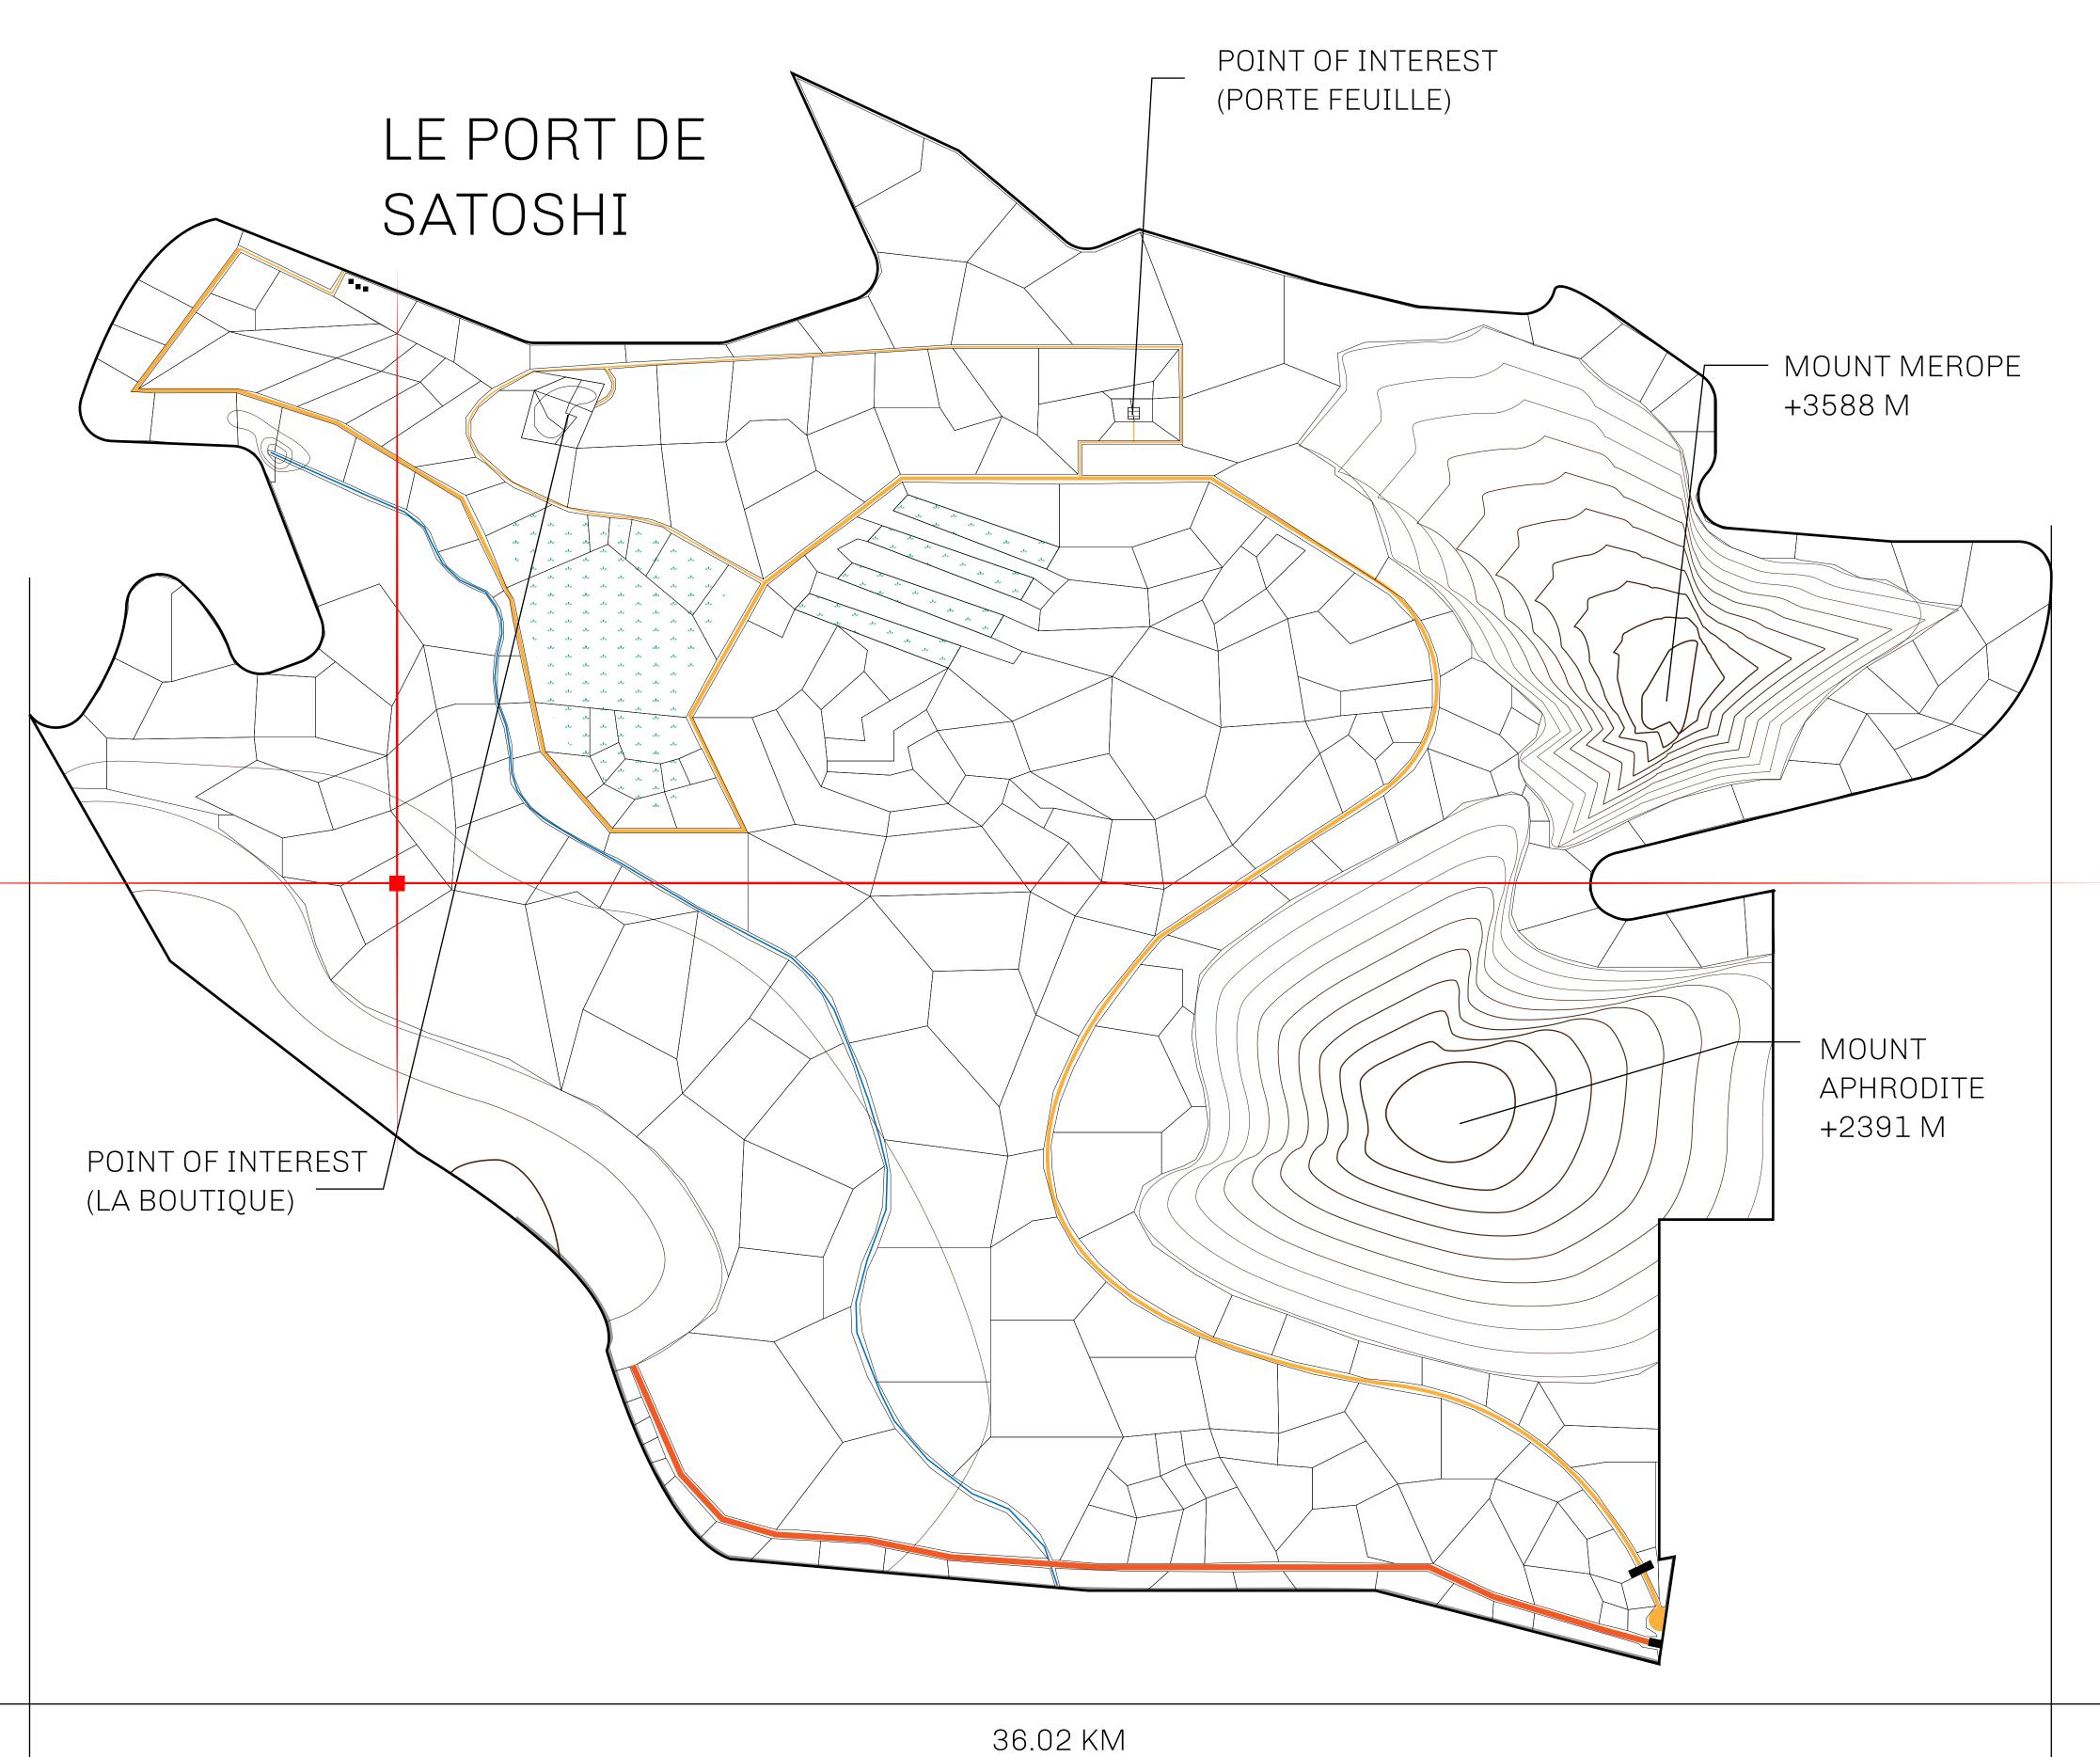

## LES SULTANS

A place of stunning beauty, Le Royaume is known for its exquisite shopping, parks, and grand boulevards. Satoshi's Lounge (the area of La Boutique and Porte Feuille) offers limited-edition and unique items only available for sale in LTT. Land, all sorts of embellishments, and widgets are sold exclusively here. All items are offered first on auction for 24 hours (with a reserve price), and if the reserve is not met, they are listed in a buy-it-now format (reserve price, plus 10%).

## GEOGRAPHY

COASTLINE 131 KM (81.40 MILES)

BORDERS OCEAN, THE GREAT EMPIRE, X BY SL

HIGHEST POINT MOUNT MEROPE +3588 M
LOWEST POINT THE PORT OF SATOSHI 0 M

PLOTS 331 SCALE 1:50000

## TITLE NUMBER H.M. LNFT Land Registry S180-221121 ISSUED 22 November 2021 SCALE **1/50000** ADMINISTRATIVE AREA ROYAUME DE SATOSHI

OWNER ENTITLEMENT **Mint 4 NFT Stories** 

Type W-SL: Share of 1% of all LTT redeemed based on number of NFT Stories minted;