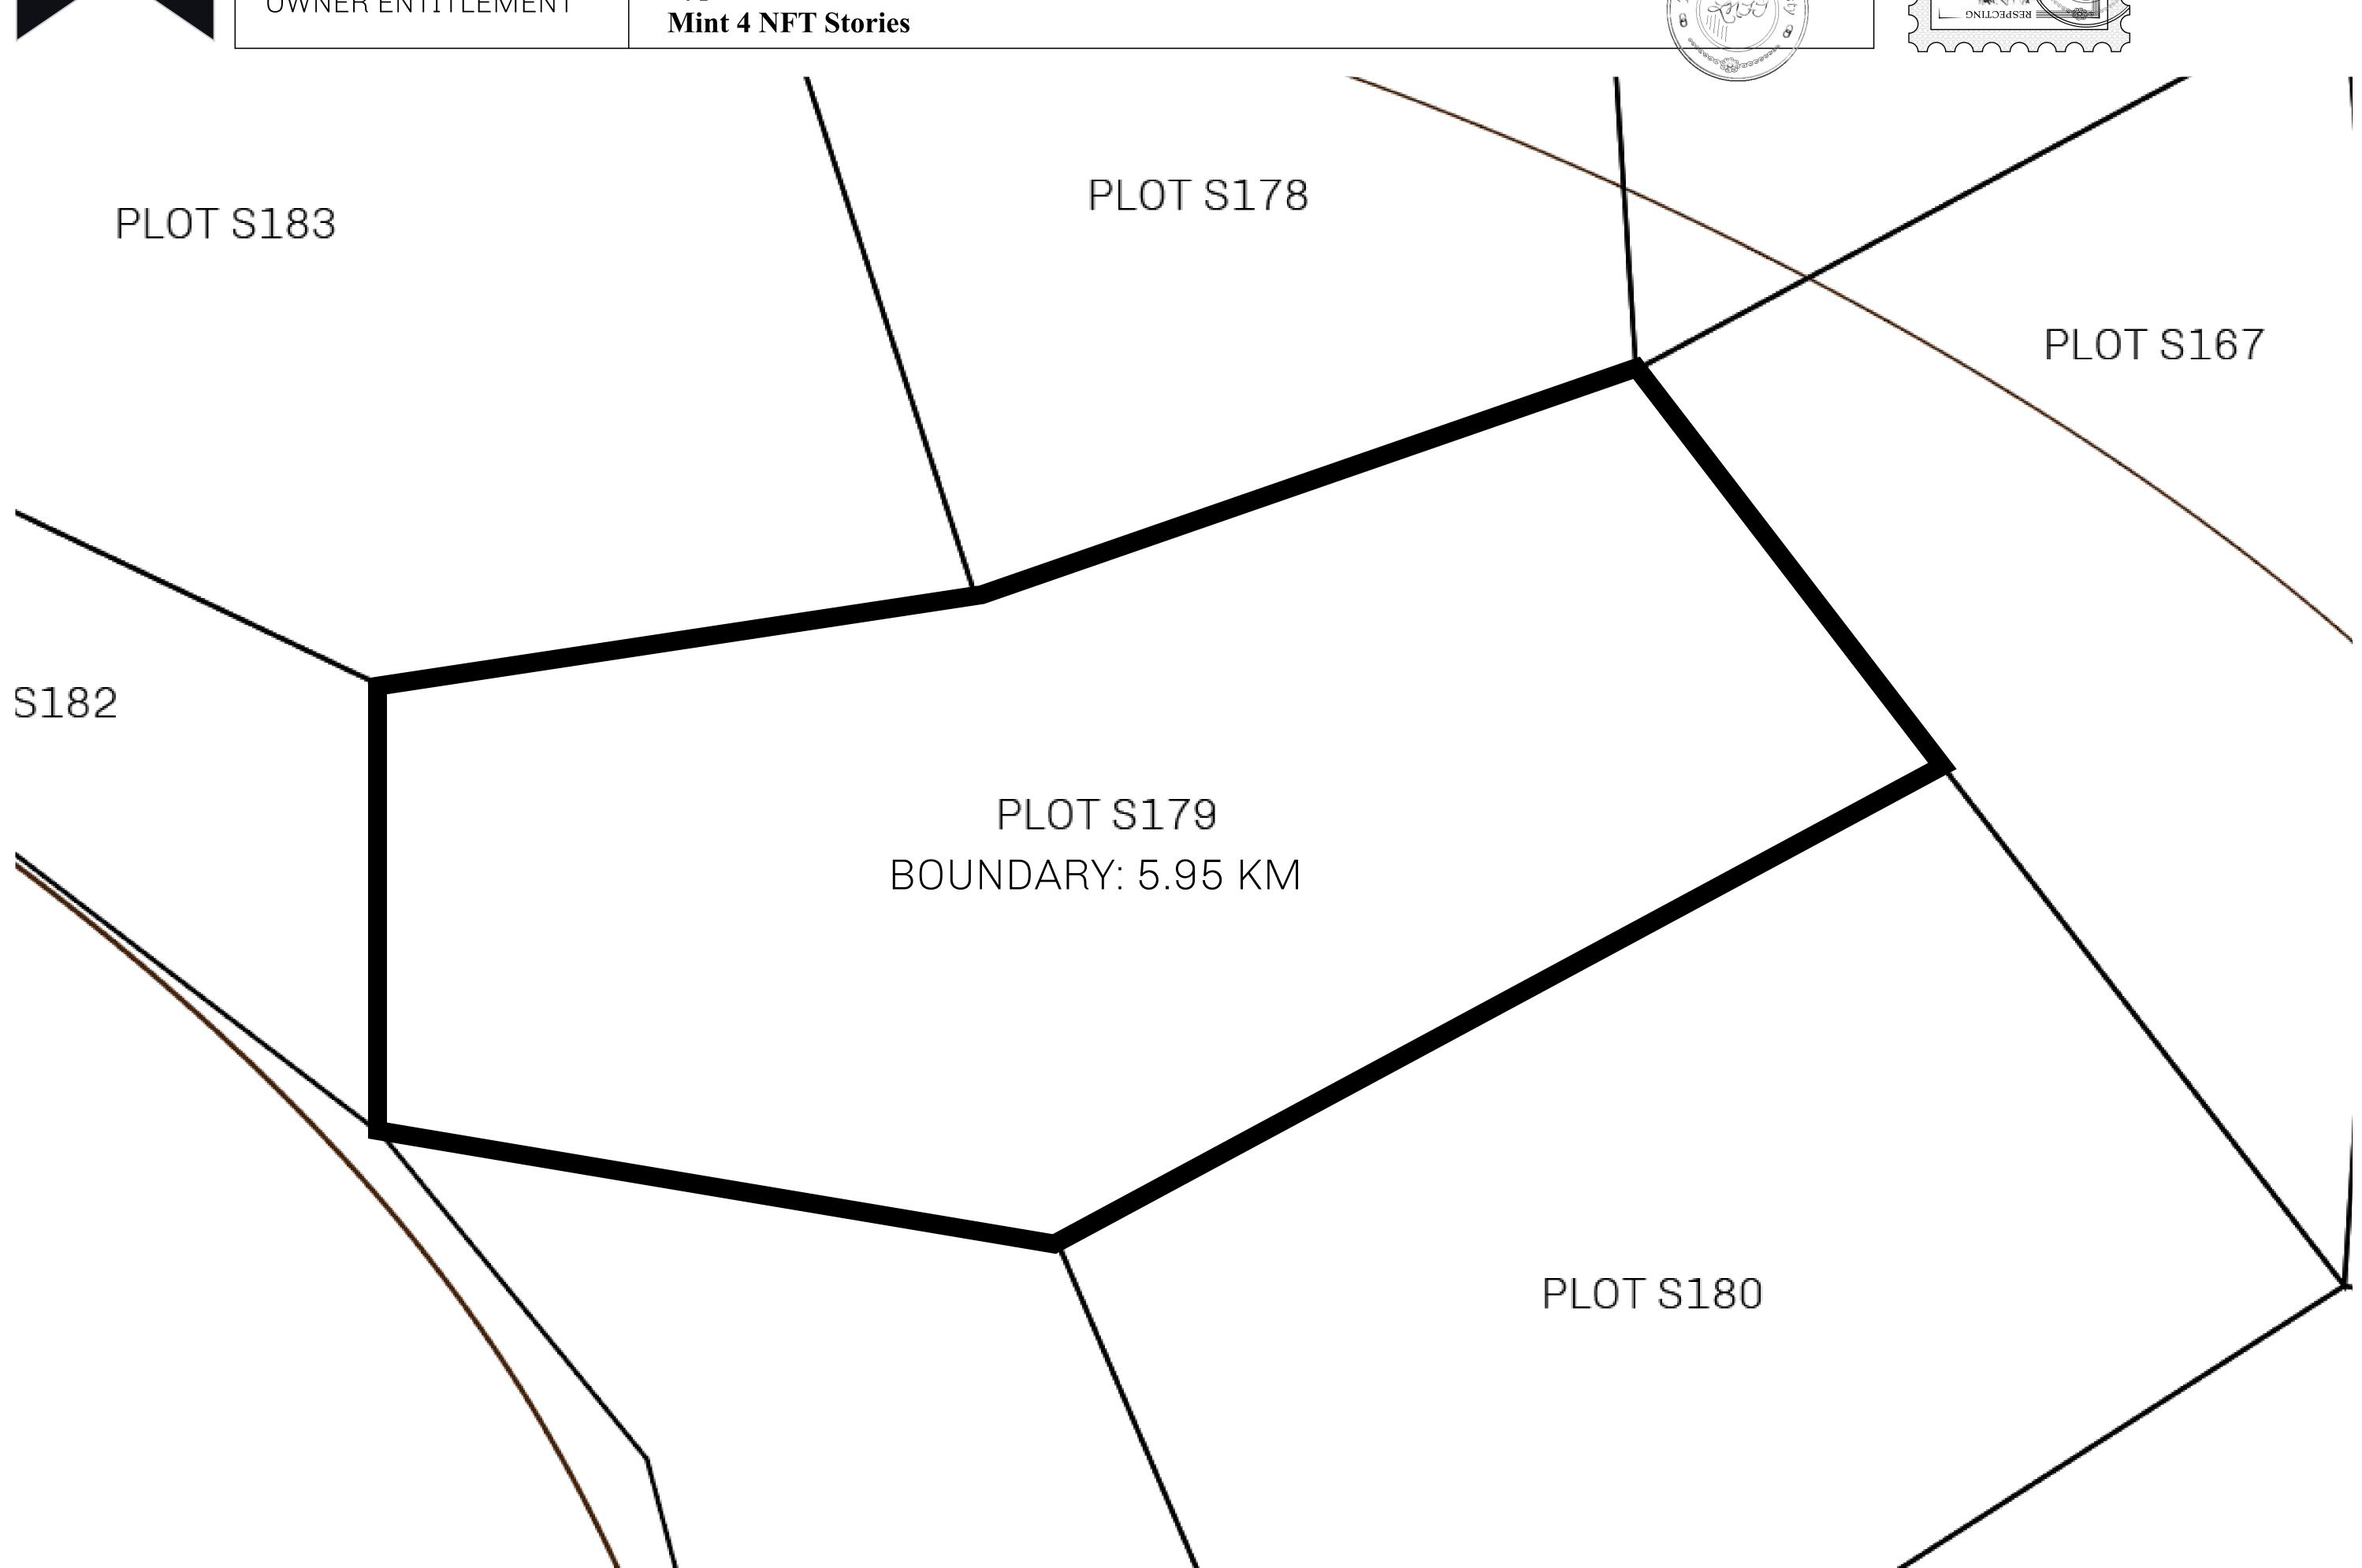

## H.M. LNFT Land Registry

S179-221121

TITLE NUMBER

ADMINISTRATIVE AREA

ROYAUME DE SATOSHI

ISSUED 22 November 2021

SCALE **1/50000** 

OWNER ENTITLEMENT