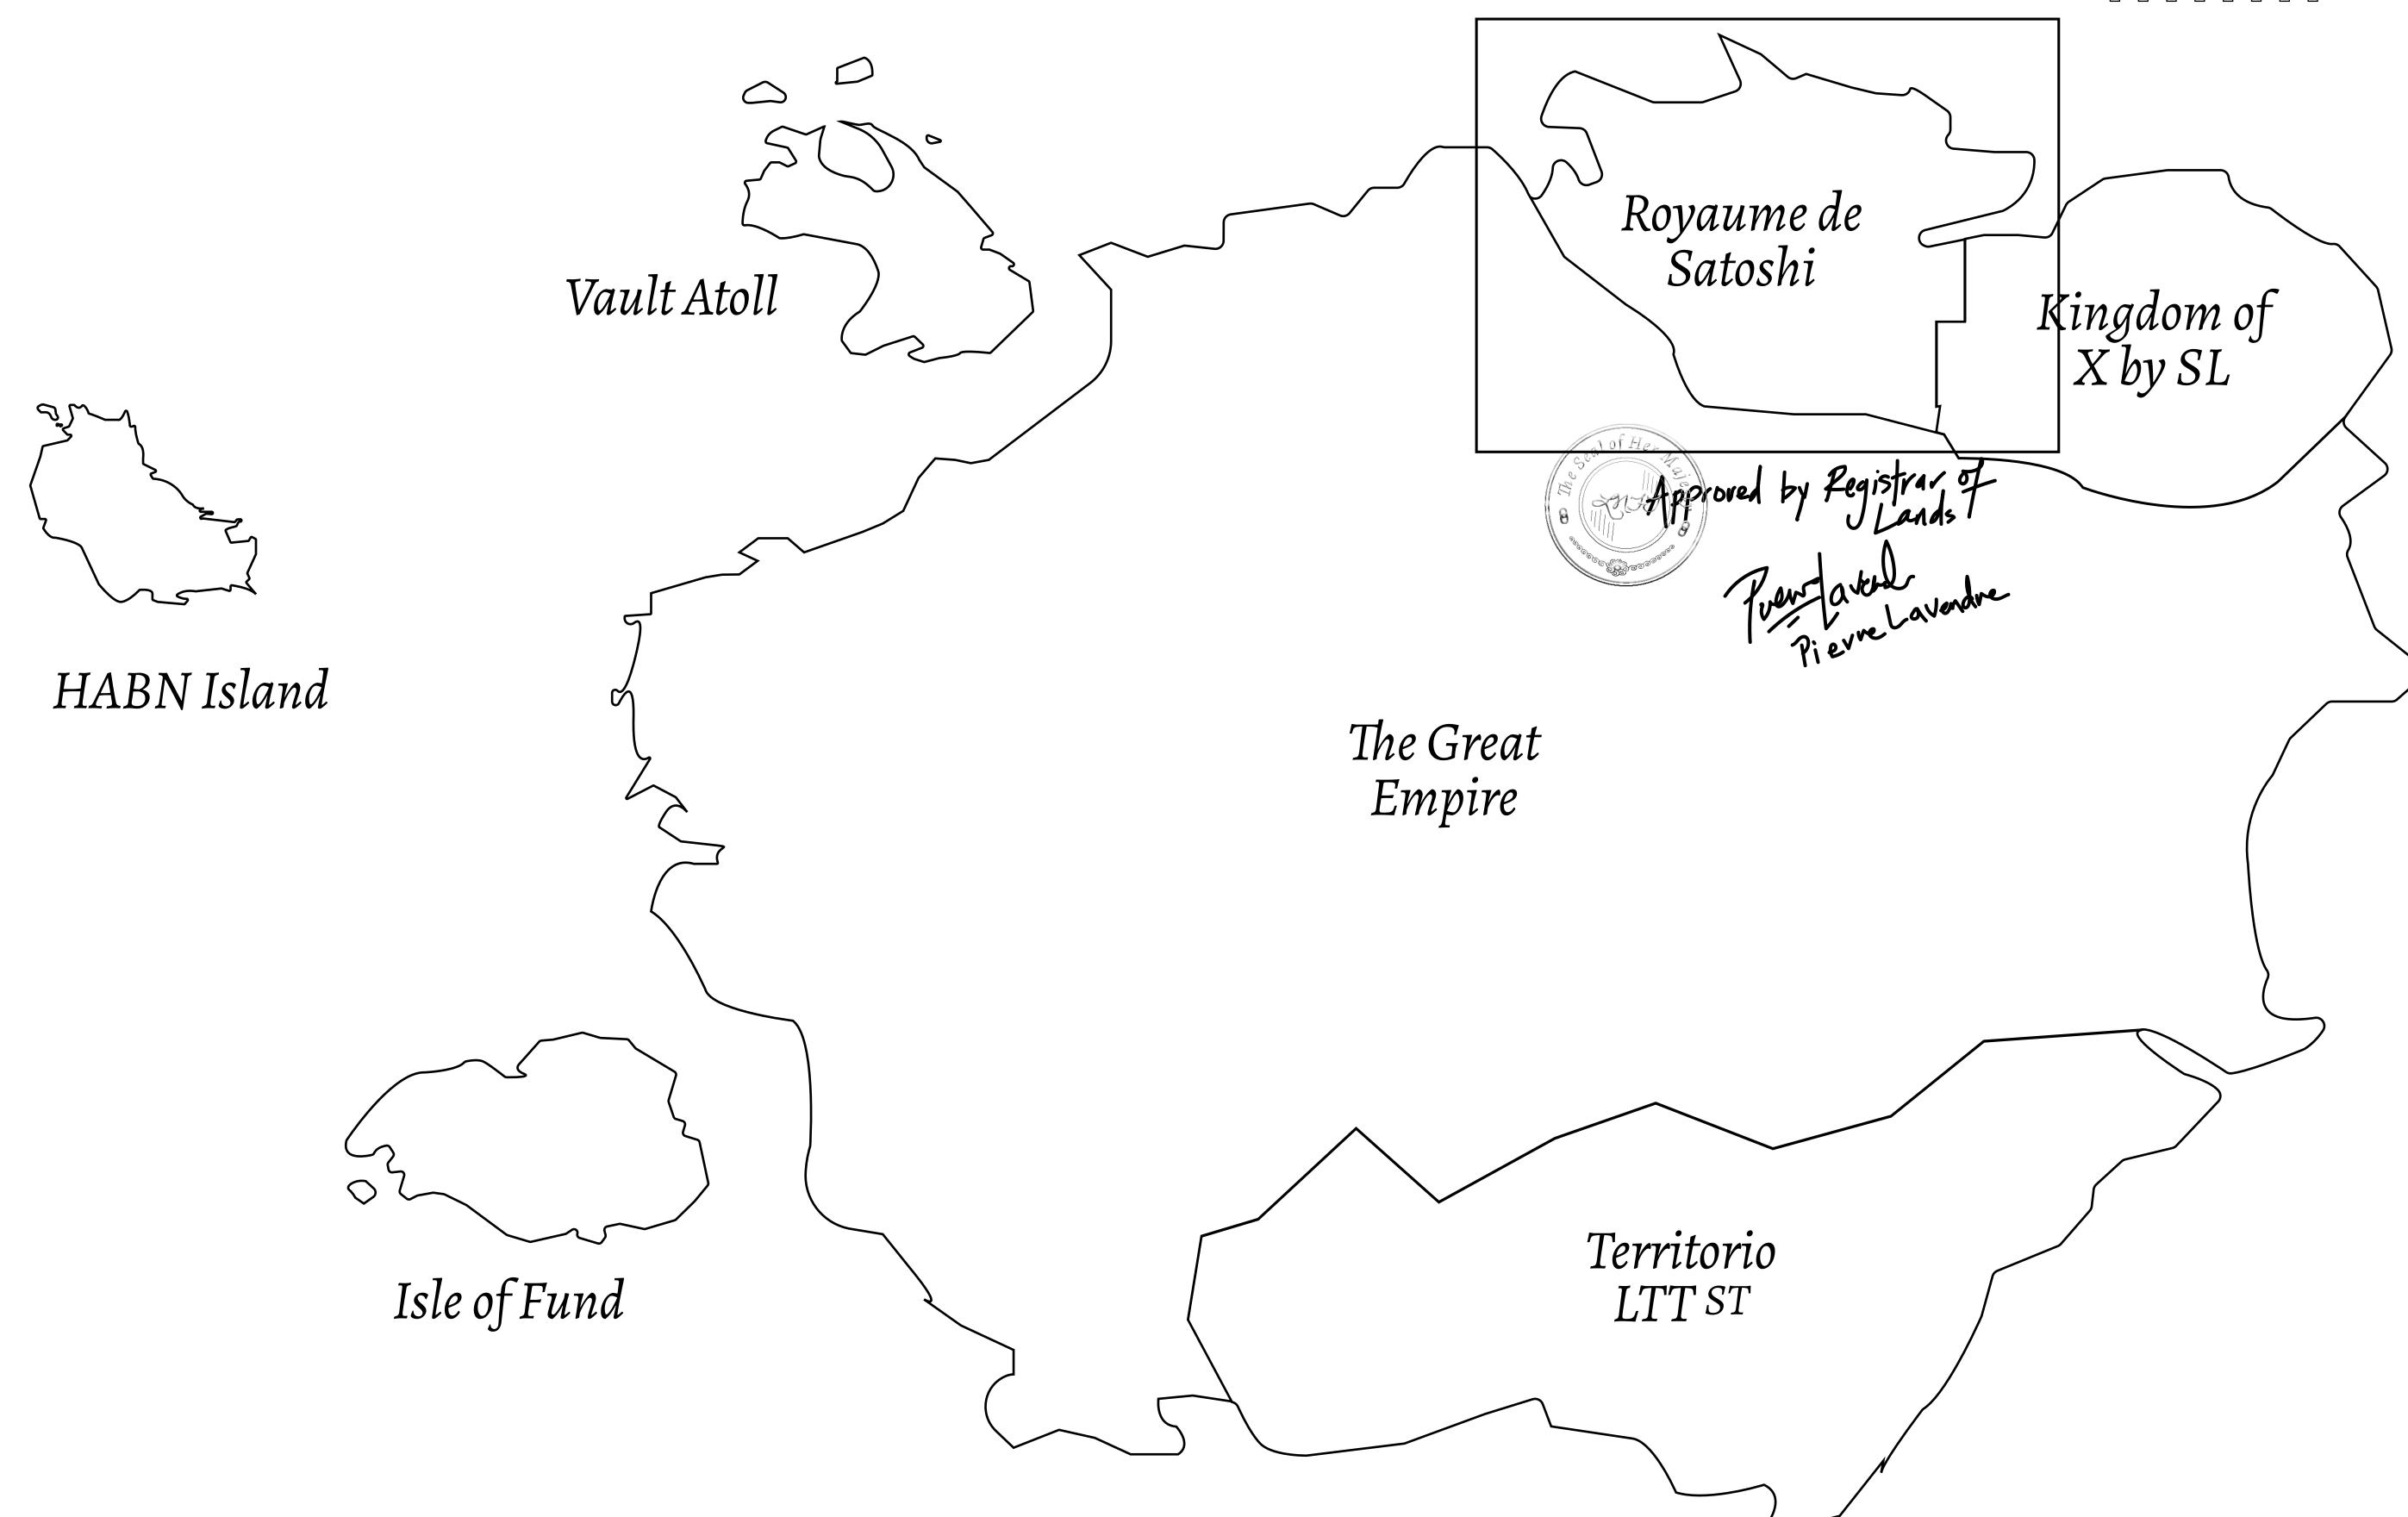

## GEOGRAPHY

COASTLINE 131 KM (81.40 MILES)

BORDERS OCEAN, THE GREAT EMPIRE, X BY SL

HIGHEST POINT MOUNT MEROPE +3588 M
LOWEST POINT THE PORT OF SATOSHI 0 M

PLOTS 331 SCALE 1:50000

## H.M. LNFT Land Registry

S179-221121

TITLE NUMBER

ADMINISTRATIVE AREA

ROYAUME DE SATOSHI

ISSUED 22 November 2021

SCALE **1/50000** 

OWNER ENTITLEMENT