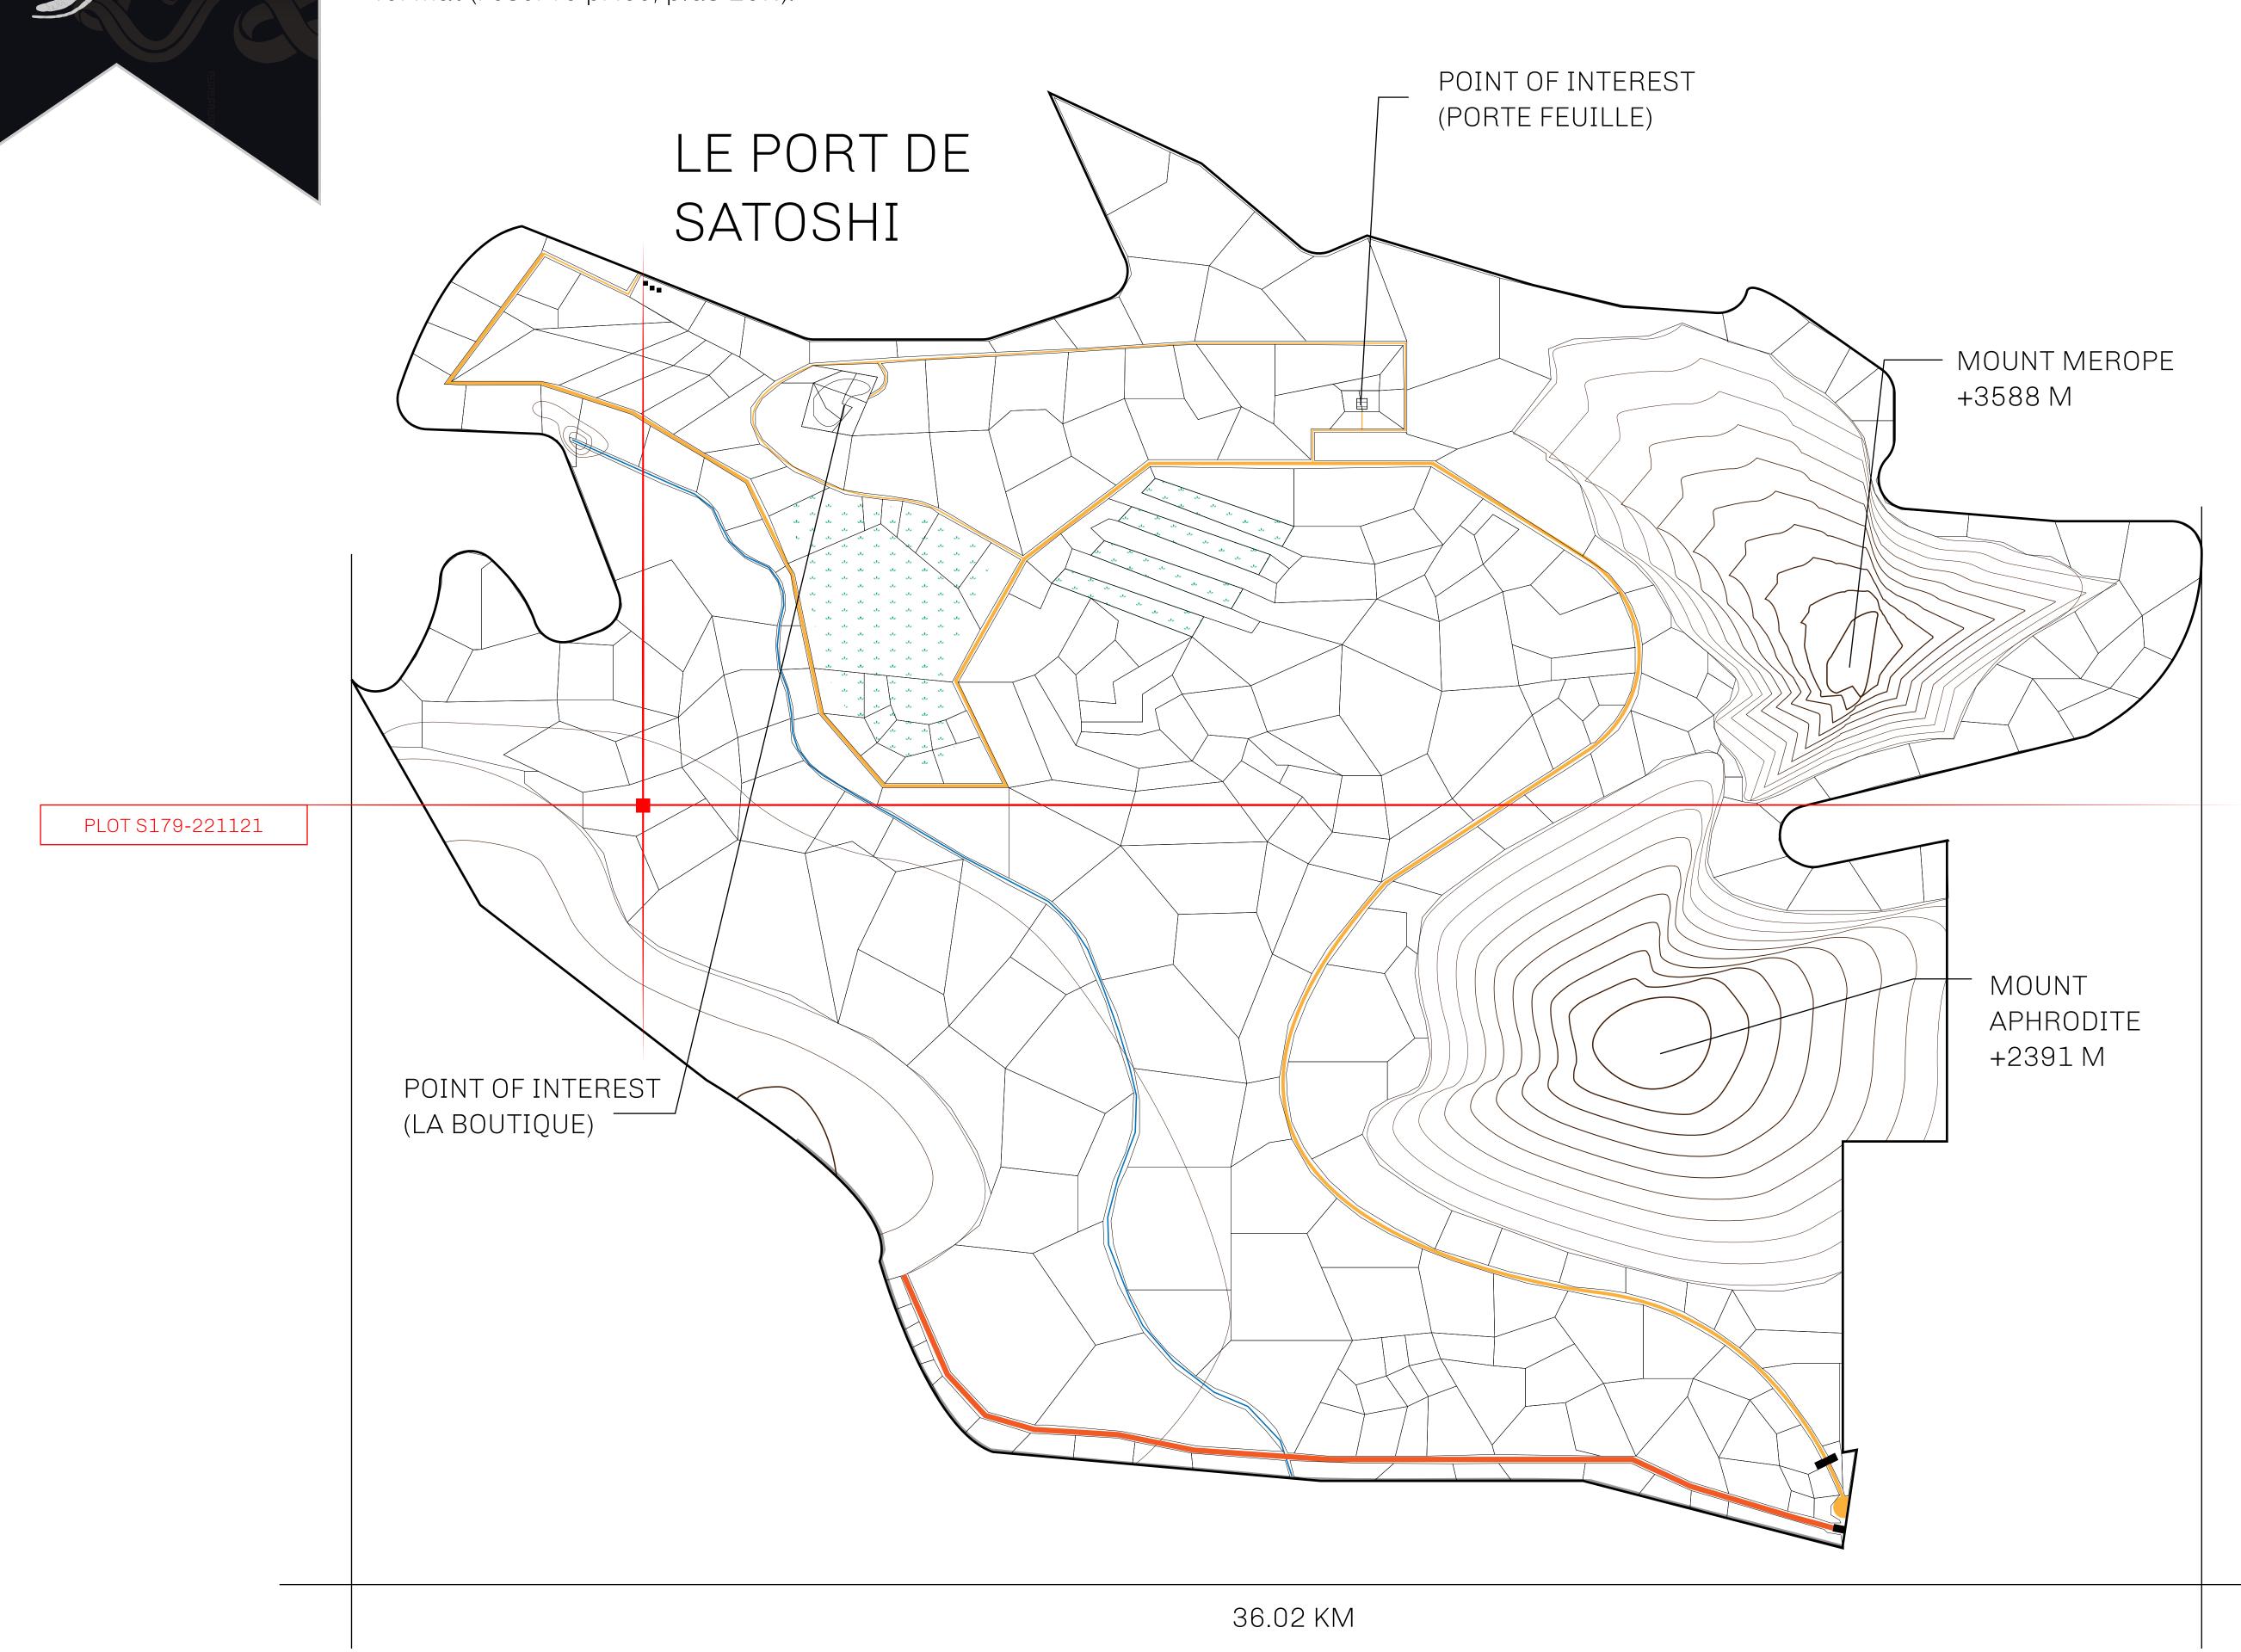

## LES SULTANS

A place of stunning beauty, Le Royaume is known for its exquisite shopping, parks, and grand boulevards. Satoshi's Lounge (the area of La Boutique and Porte Feuille) offers limited-edition and unique items only available for sale in LTT. Land, all sorts of embellishments, and widgets are sold exclusively here. All items are offered first on auction for 24 hours (with a reserve price), and if the reserve is not met, they are listed in a buy-it-now format (reserve price, plus 10%).

## GEOGRAPHY

COASTLINE 131 KM (81.40 MILES)

BORDERS OCEAN, THE GREAT EMPIRE, X BY SL

HIGHEST POINT MOUNT MEROPE +3588 M
LOWEST POINT THE PORT OF SATOSHI 0 M

PLOTS 331 SCALE 1:50000