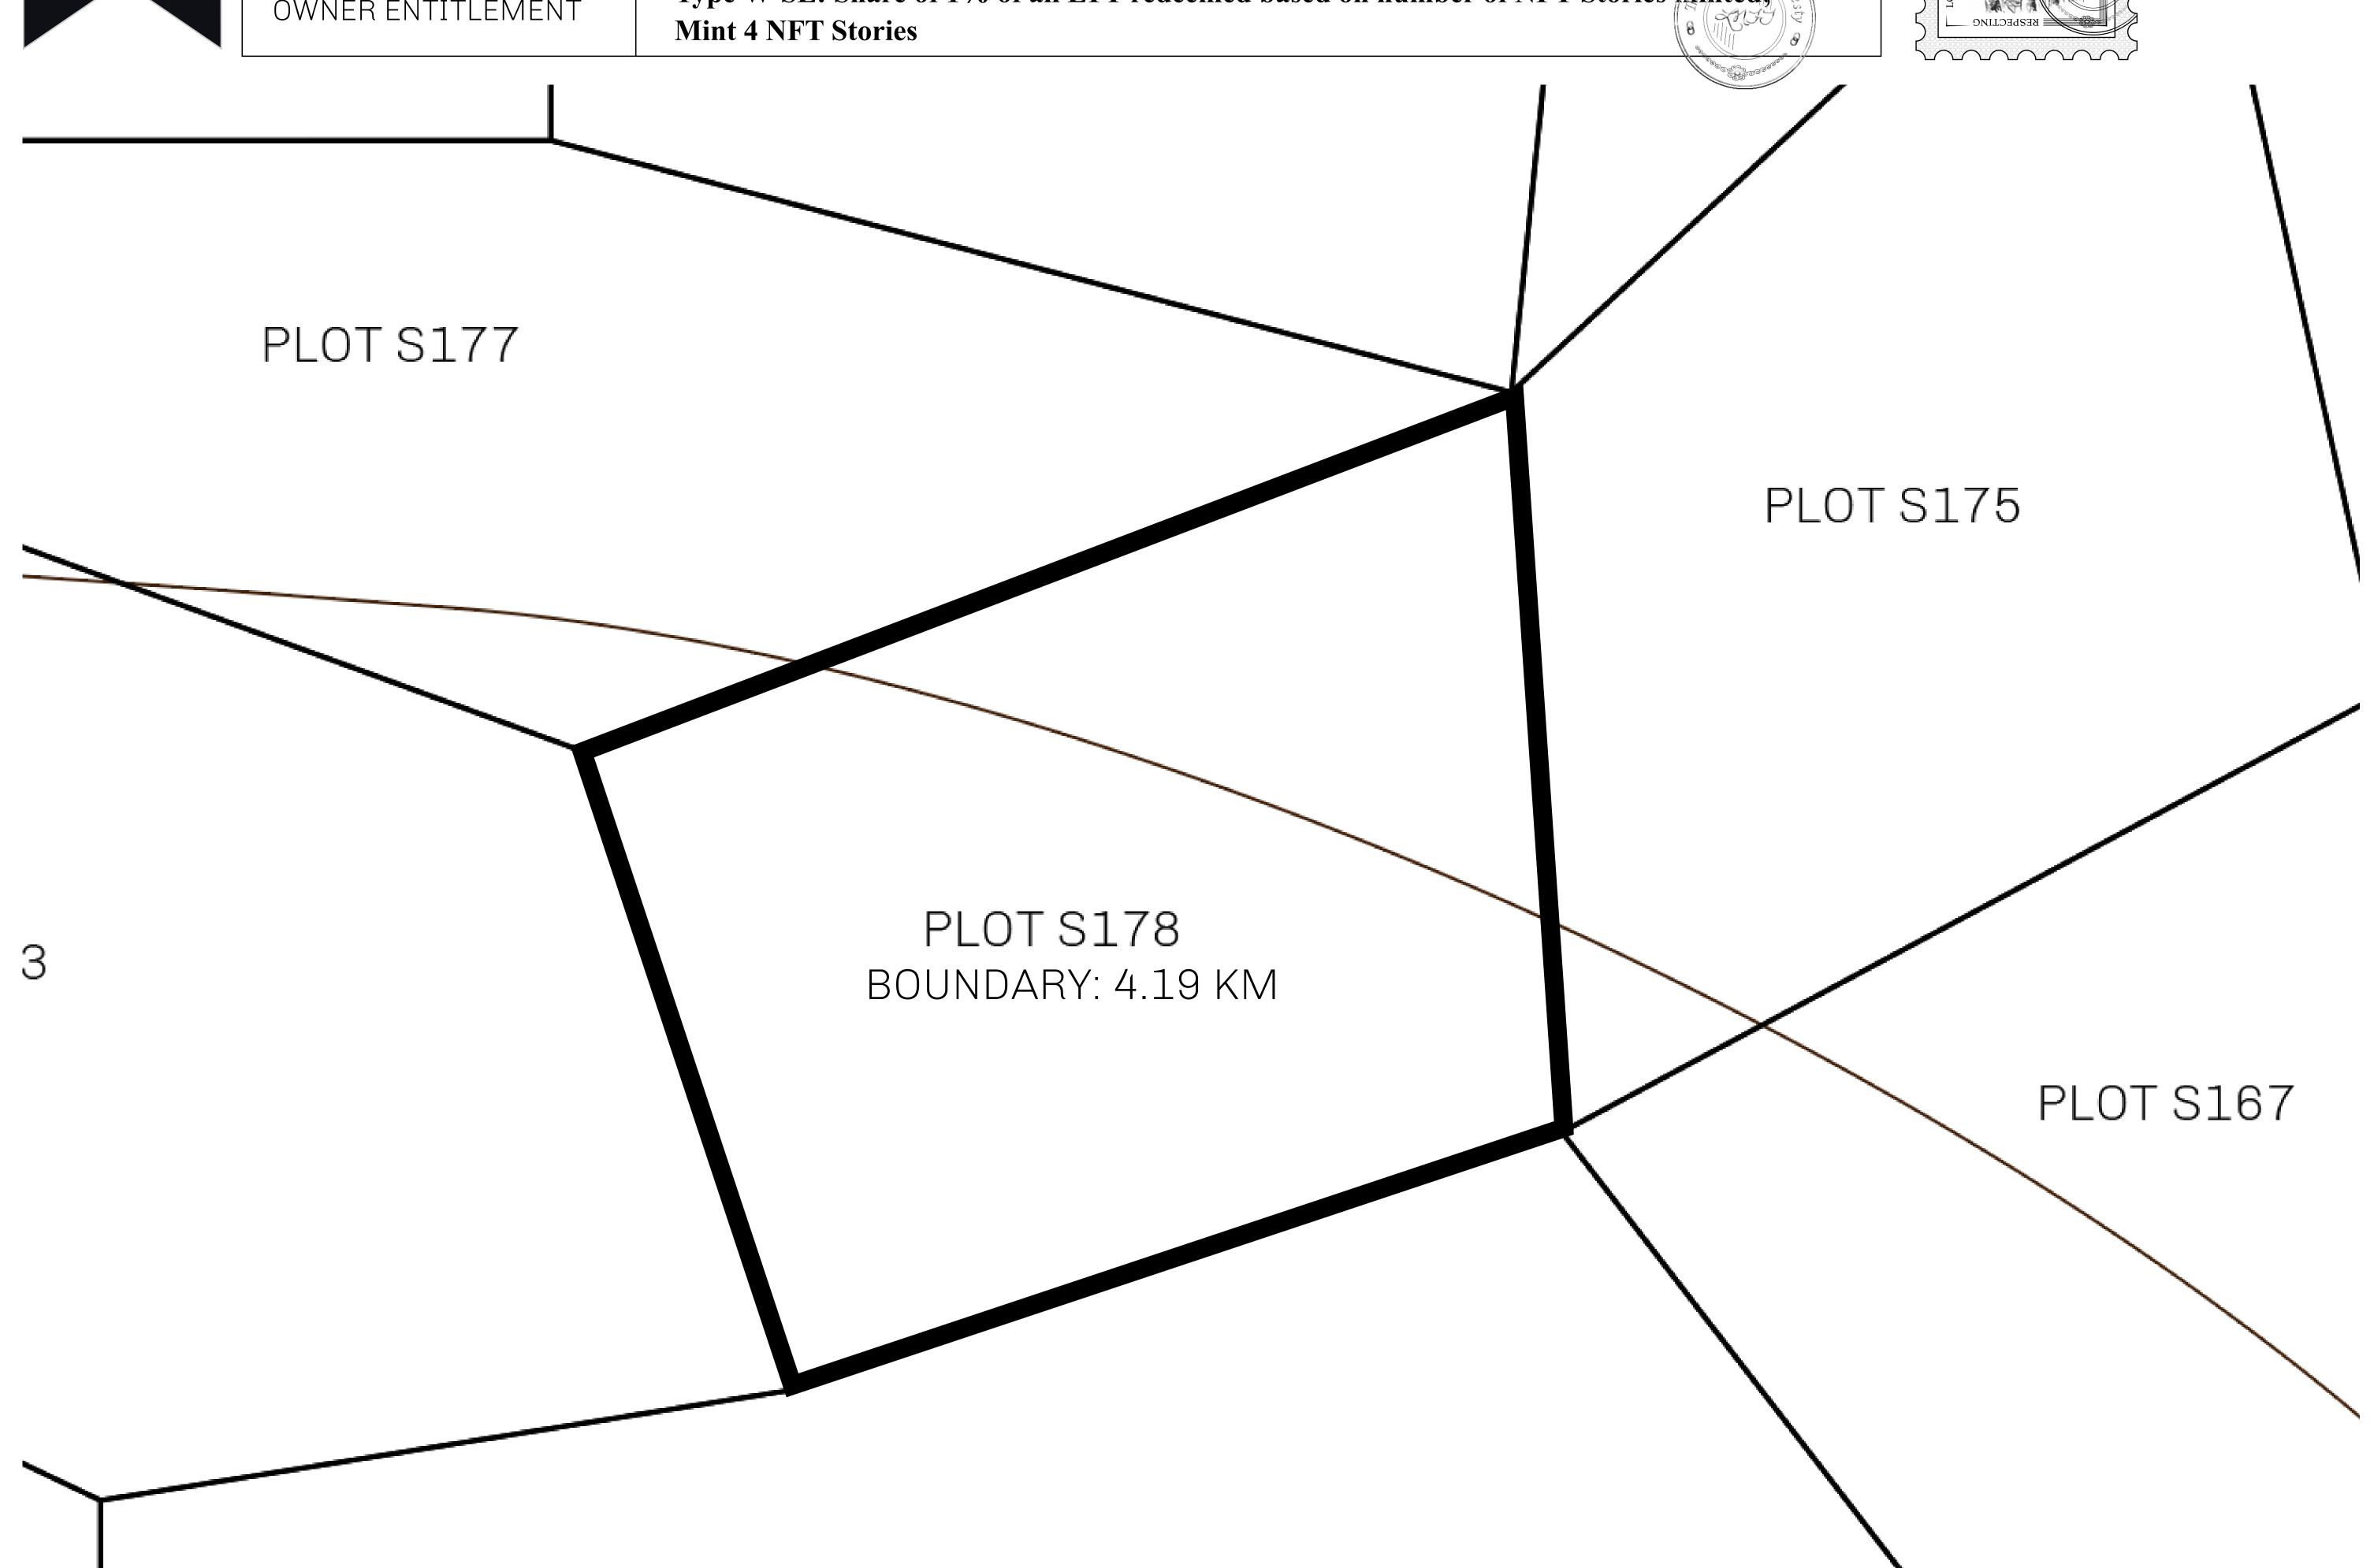

## H.M. LNFT Land Registry

S178-221121

TITLE NUMBER

ADMINISTRATIVE AREA

ROYAUME DE SATOSHI

ISSUED 22 November 2021

SCALE **1/50000** 

OWNER ENTITLEMENT

Type W-SL: Share of 1% of all LTT redeemed based on number of NFT Stories minted;