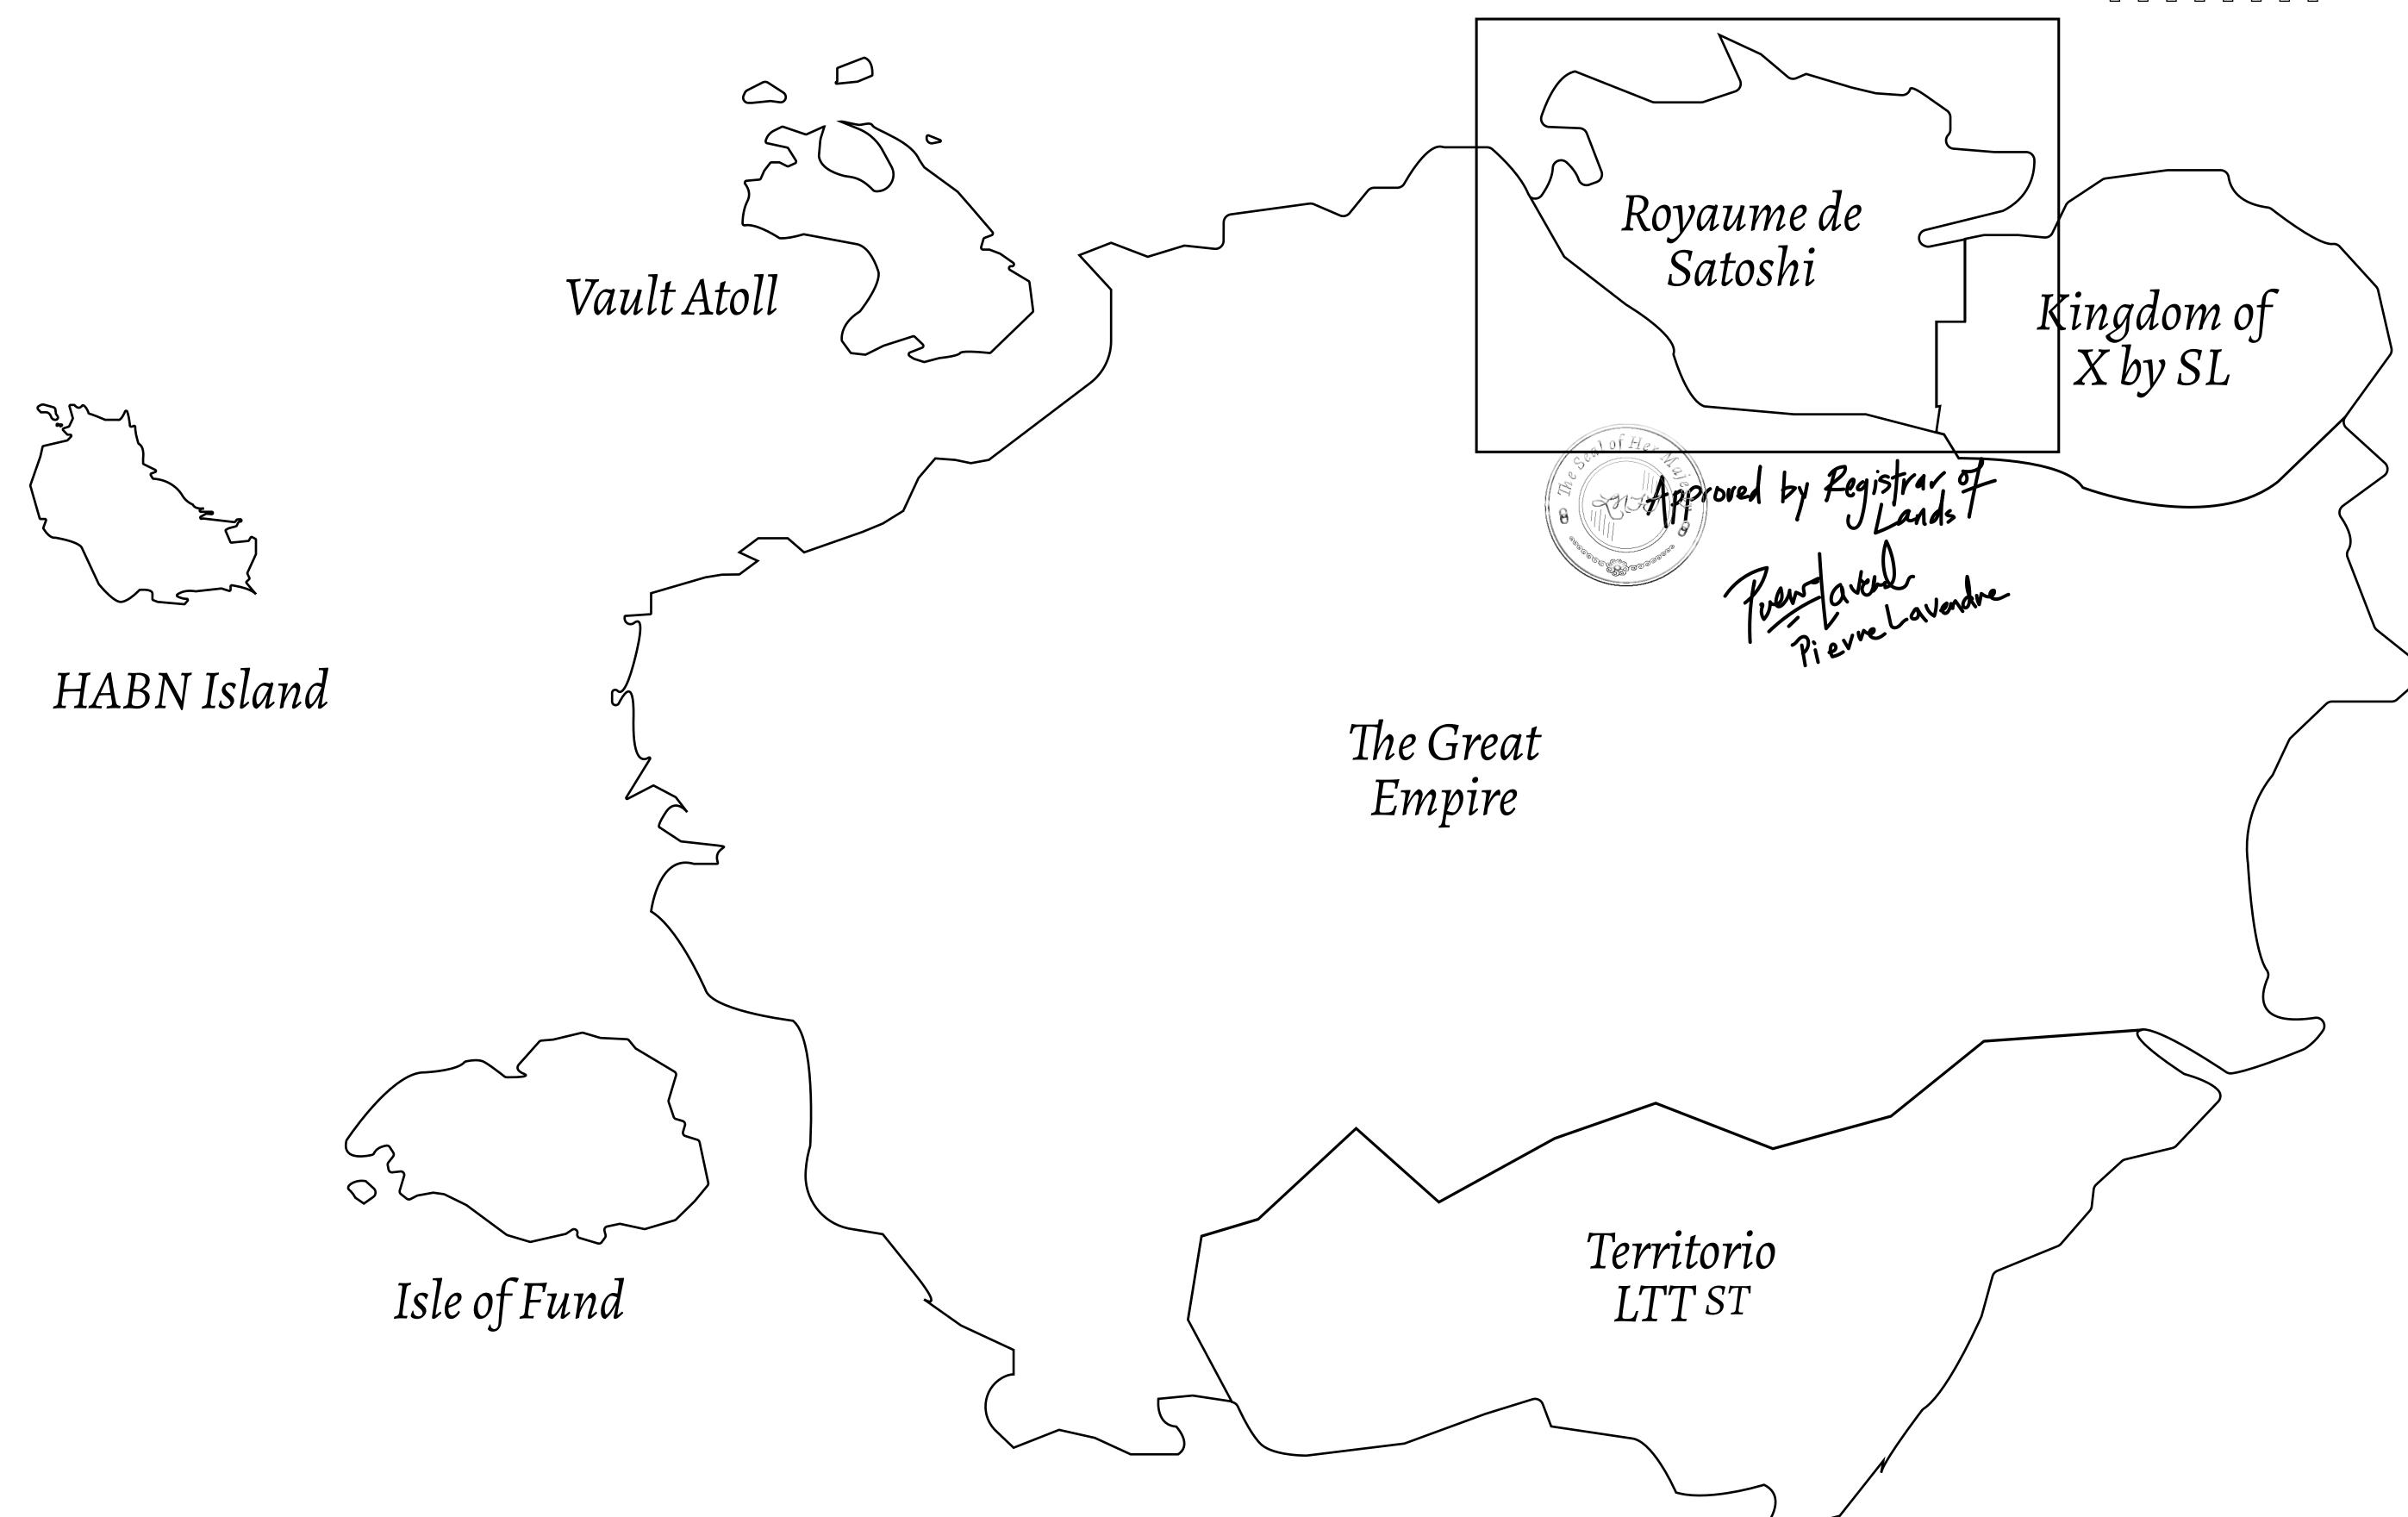

## GEOGRAPHY

COASTLINE 131 KM (81.40 MILES)

BORDERS OCEAN, THE GREAT EMPIRE, X BY SL

HIGHEST POINT MOUNT MEROPE +3588 M
LOWEST POINT THE PORT OF SATOSHI 0 M

PLOTS 331 SCALE 1:50000

## H.M. LNFT Land Registry

S178-221121

TITLE NUMBER

ADMINISTRATIVE AREA

ROYAUME DE SATOSHI

ISSUED 22 November 2021

SCALE **1/50000** 

OWNER ENTITLEMENT