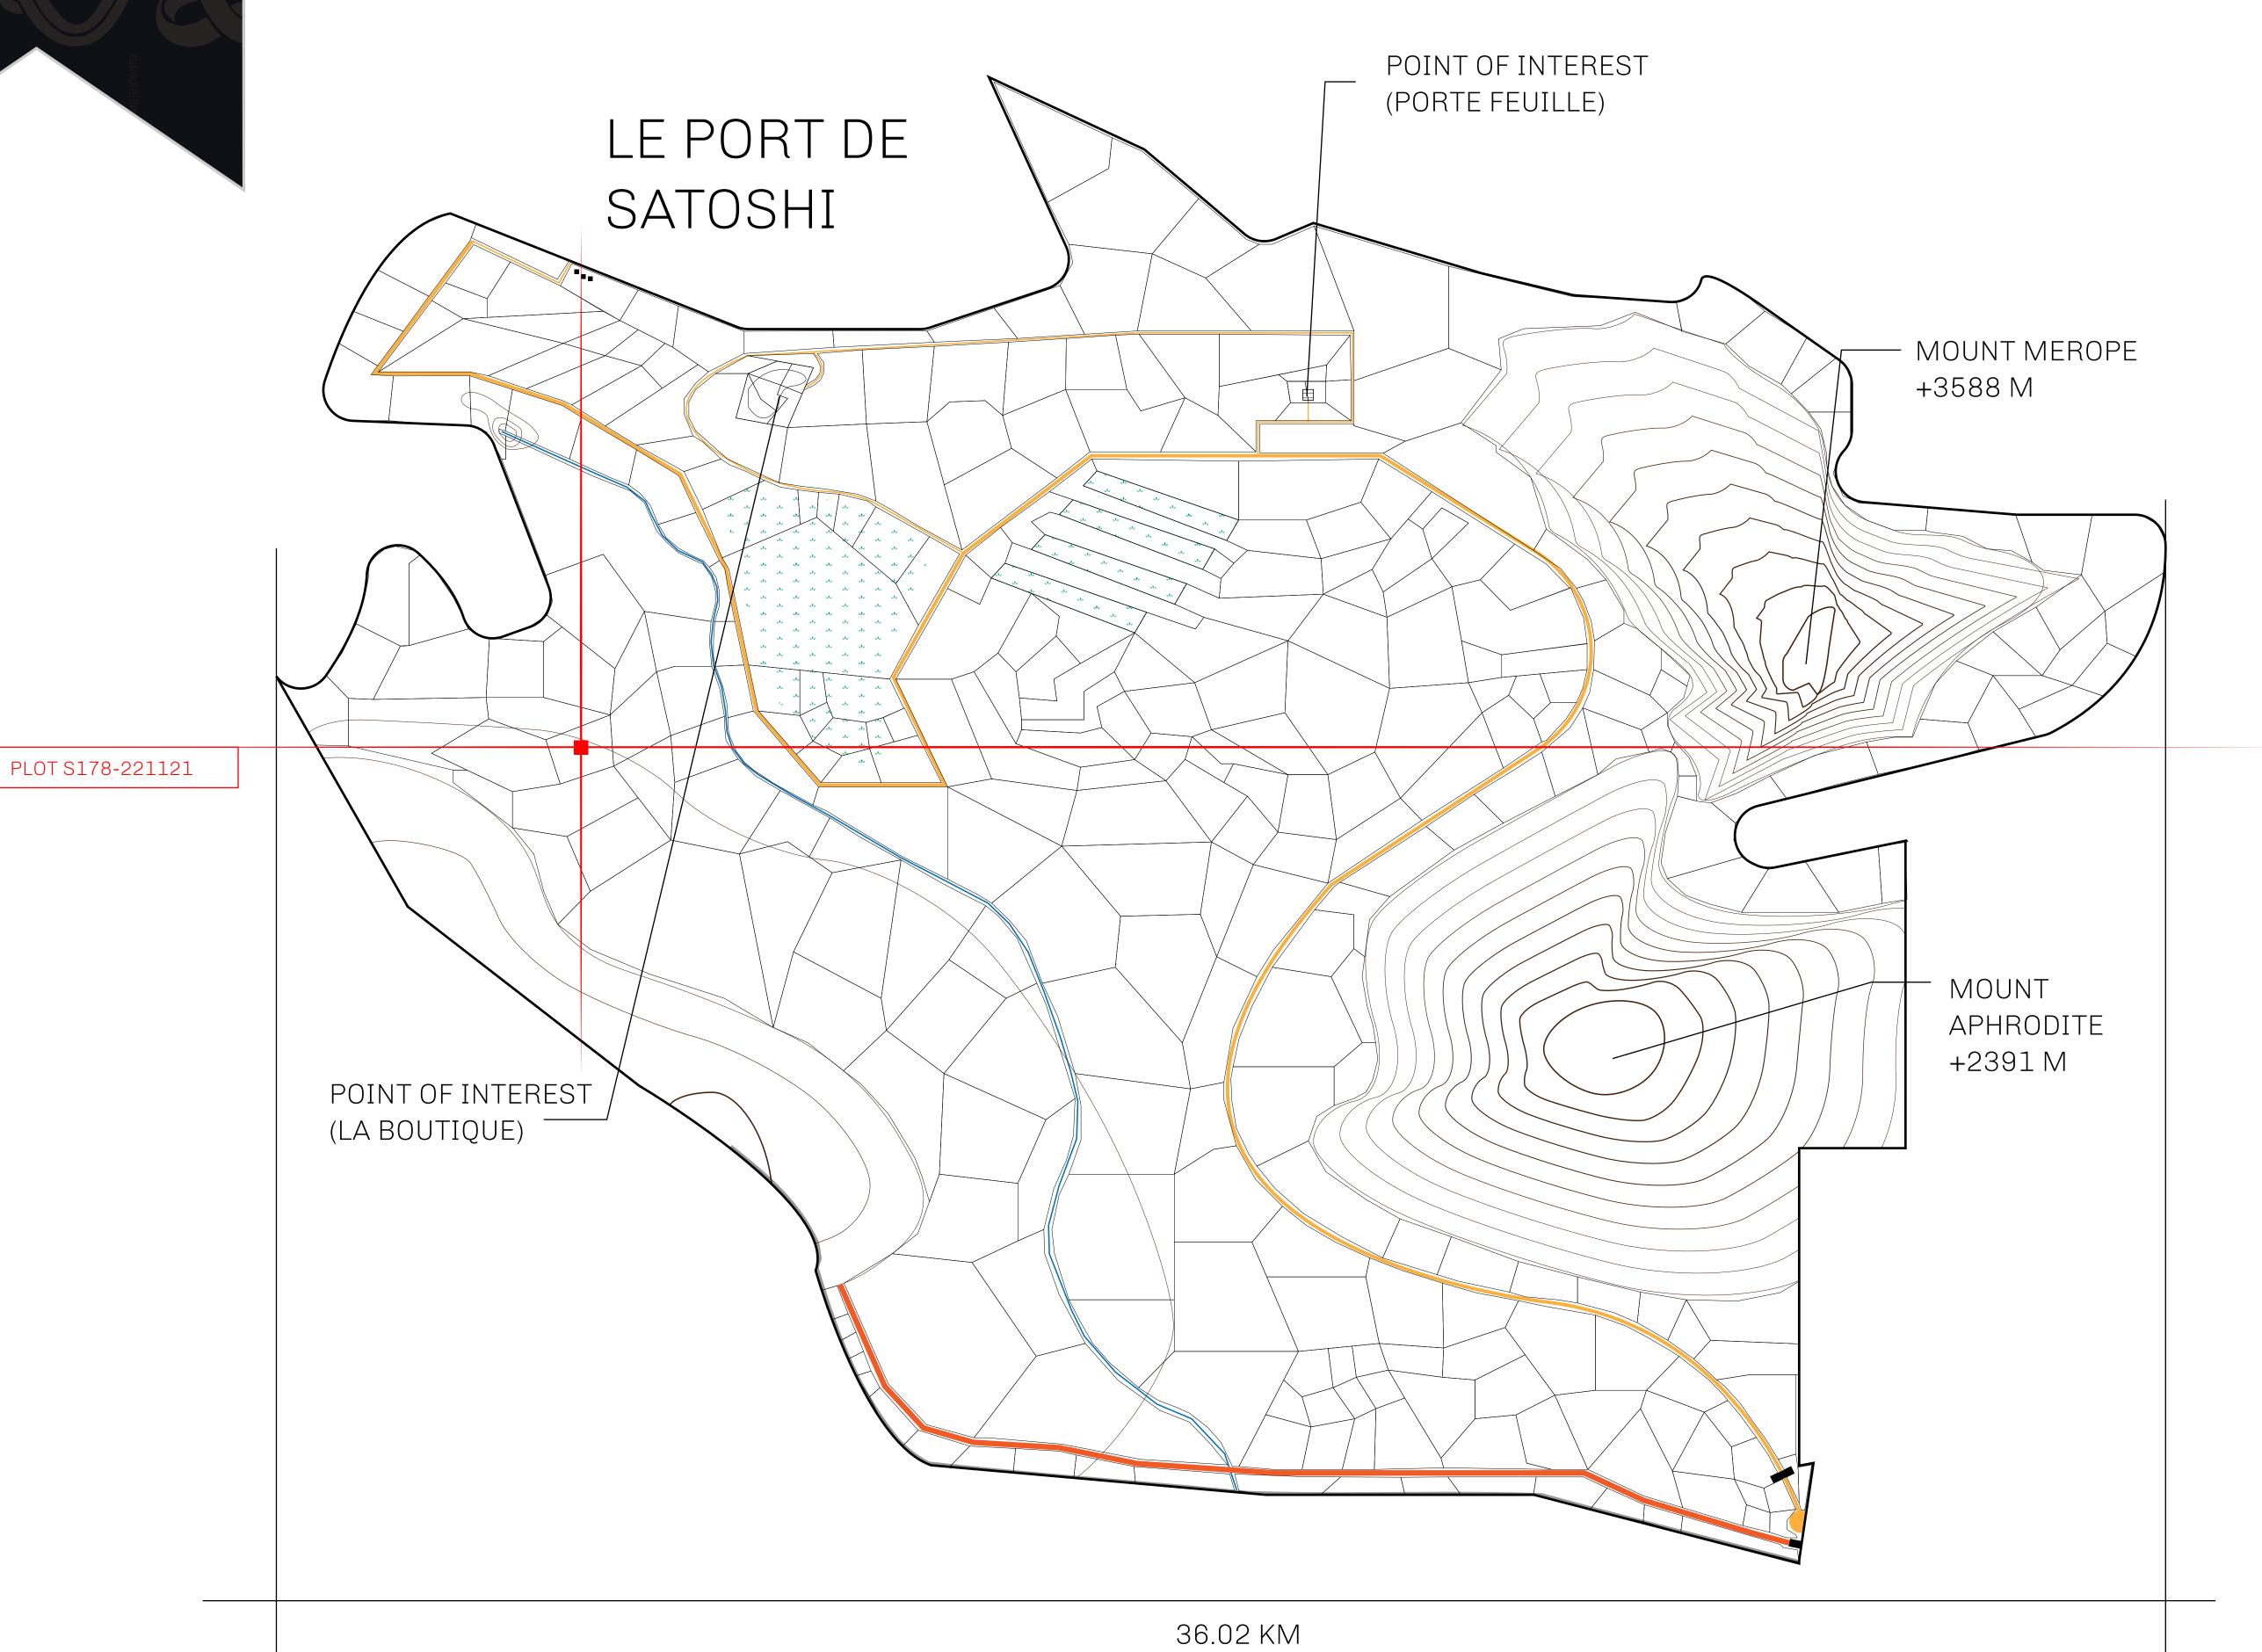

## LES SULTANS

A place of stunning beauty, Le Royaume is known for its exquisite shopping, parks, and grand boulevards. Satoshi's Lounge (the area of La Boutique and Porte Feuille) offers limited-edition and unique items only available for sale in LTT. Land, all sorts of embellishments, and widgets are sold exclusively here. All items are offered first on auction for 24 hours (with a reserve price), and if the reserve is not met, they are listed in a buy-it-now format (reserve price, plus 10%).

## GEOGRAPHY

COASTLINE 131 KM (81.40 MILES)

BORDERS OCEAN, THE GREAT EMPIRE, X BY SL

HIGHEST POINT MOUNT MEROPE +3588 M
LOWEST POINT THE PORT OF SATOSHI 0 M

PLOTS 331 SCALE 1:50000

## H.M. LNFT Land Registry

S178-221121

TITLE NUMBER

ADMINISTRATIVE AREA

ROYAUME DE SATOSHI

ISSUED 22 November 2021

SCALE **1/50000** 

OWNER ENTITLEMENT