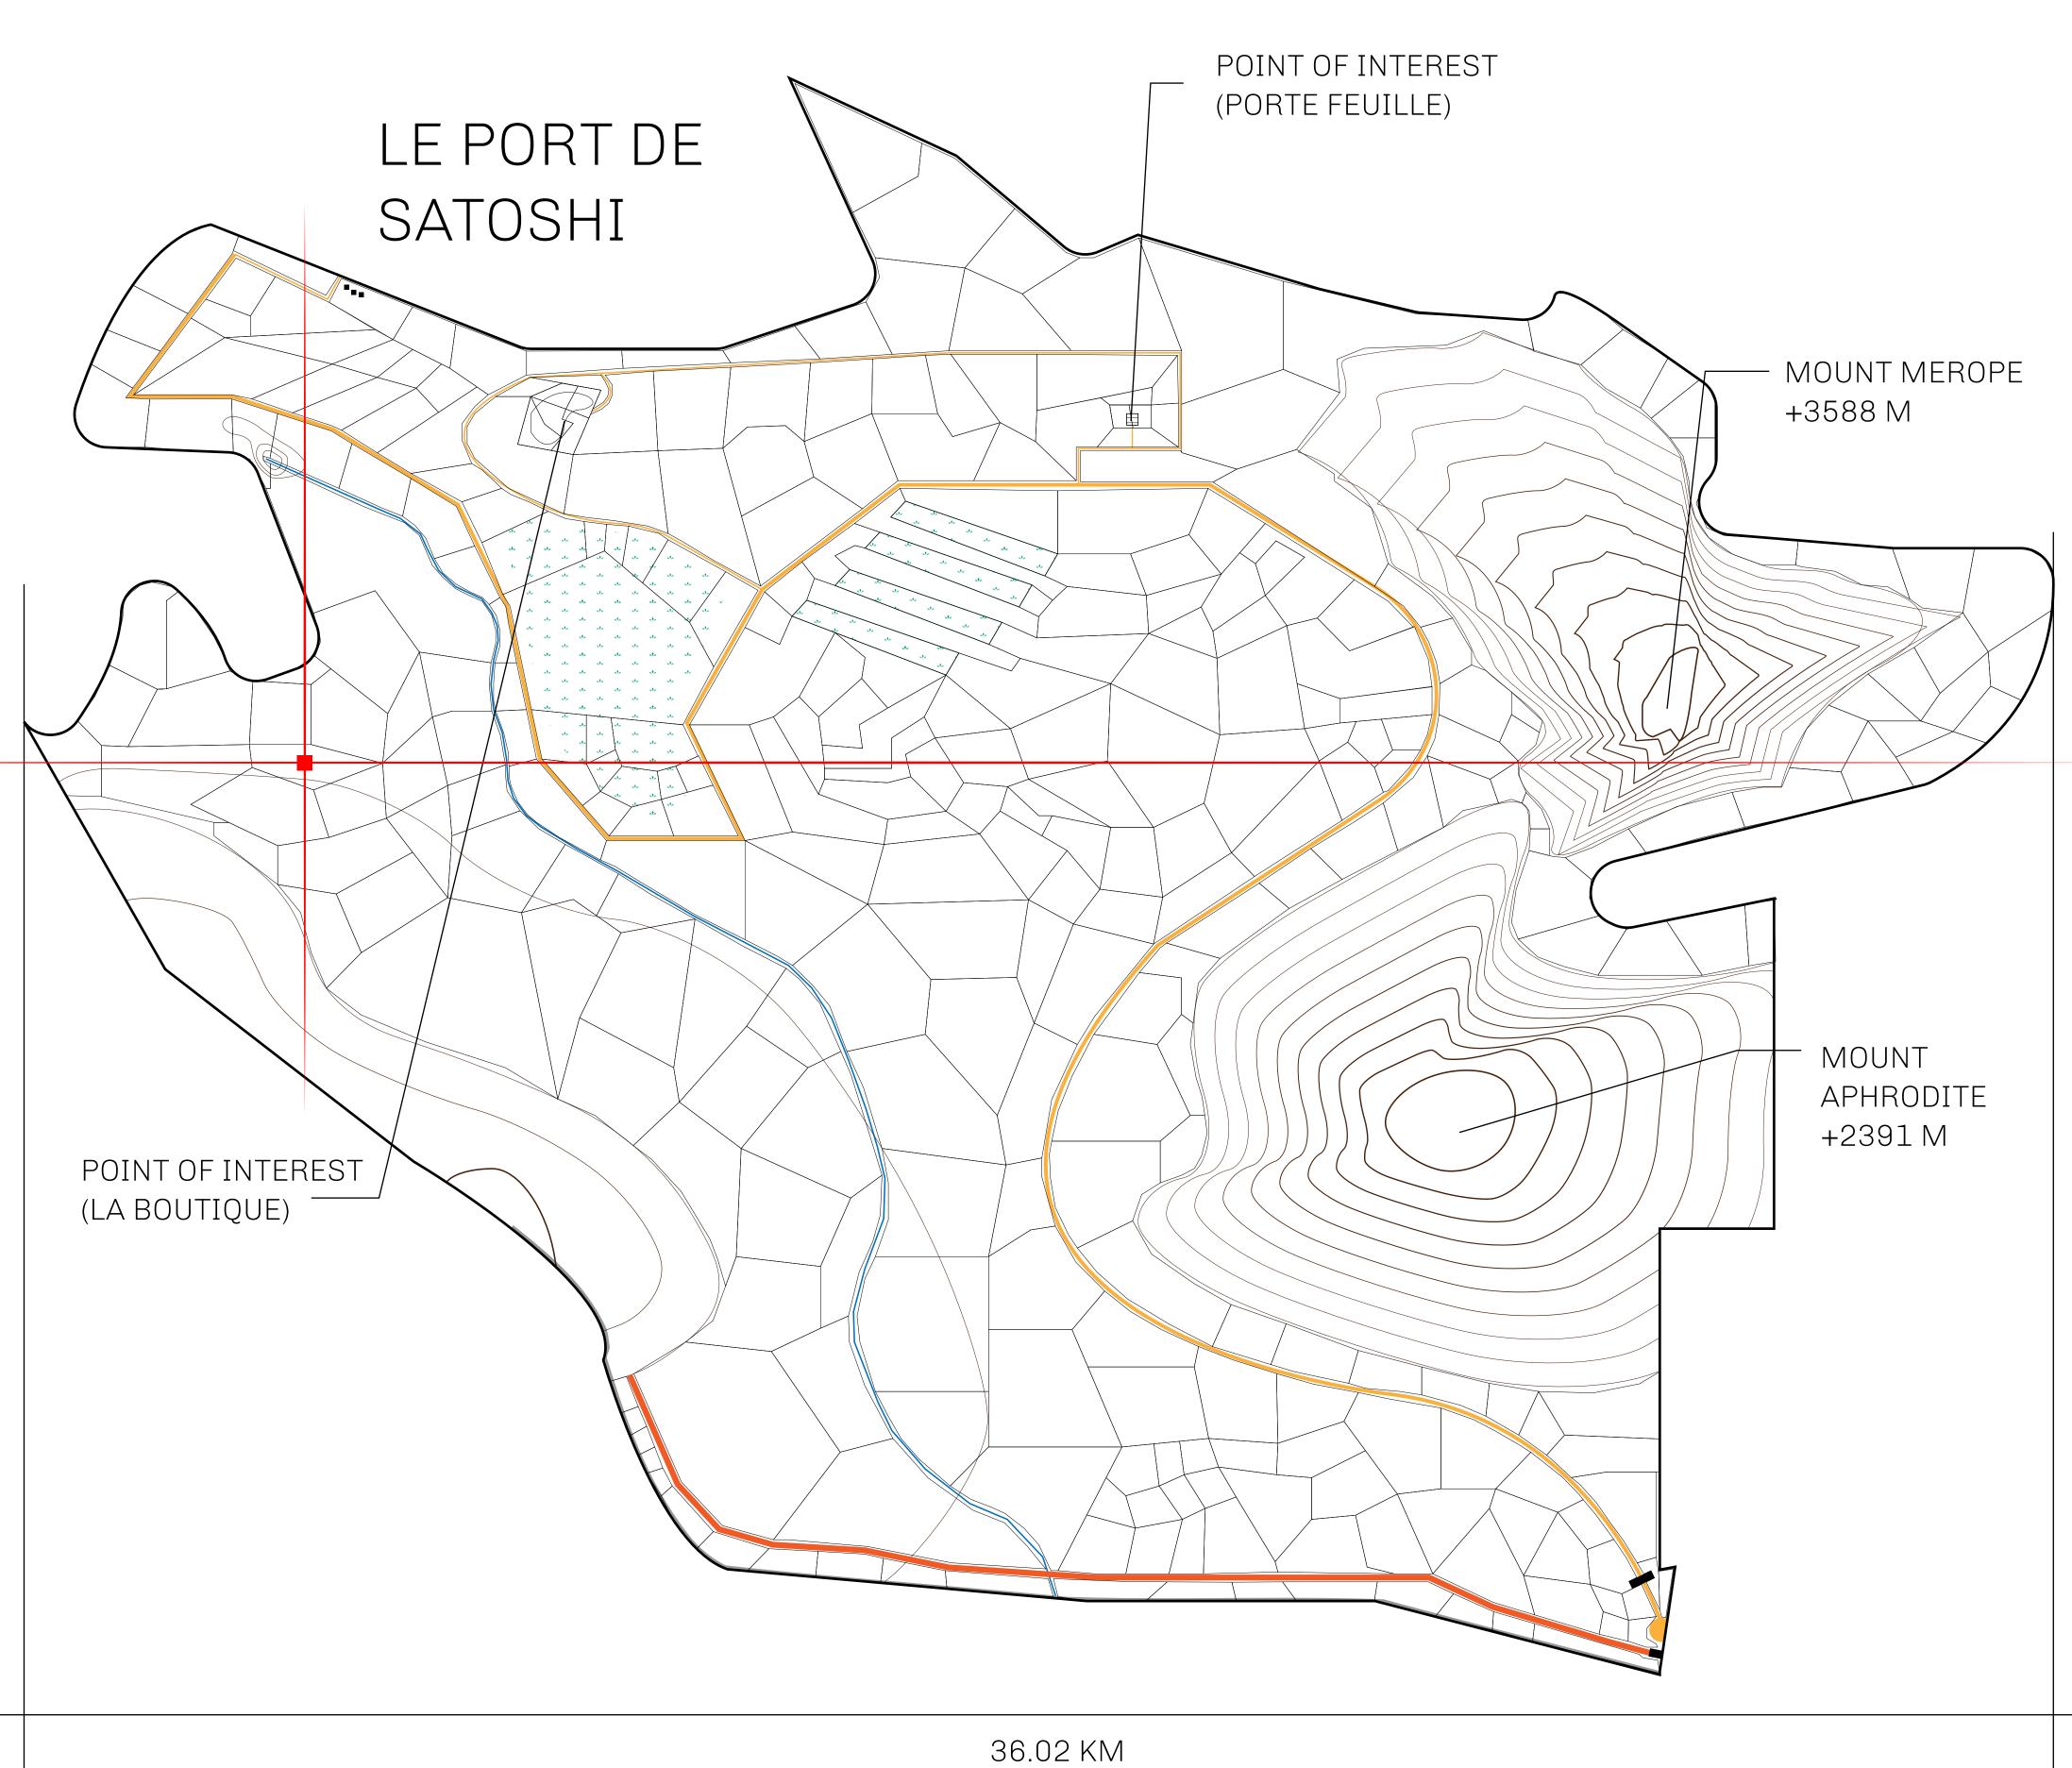

## LES SULTANS

A place of stunning beauty, Le Royaume is known for its exquisite shopping, parks, and grand boulevards. Satoshi's Lounge (the area of La Boutique and Porte Feuille) offers limited-edition and unique items only available for sale in LTT. Land, all sorts of embellishments, and widgets are sold exclusively here. All items are offered first on auction for 24 hours (with a reserve price), and if the reserve is not met, they are listed in a buy-it-now format (reserve price, plus 10%).

## GEOGRAPHY

COASTLINE 131 KM (81.40 MILES)

BORDERS OCEAN, THE GREAT EMPIRE, X BY SL

HIGHEST POINT MOUNT MEROPE +3588 M
LOWEST POINT THE PORT OF SATOSHI 0 M

PLOTS 331 SCALE 1:50000