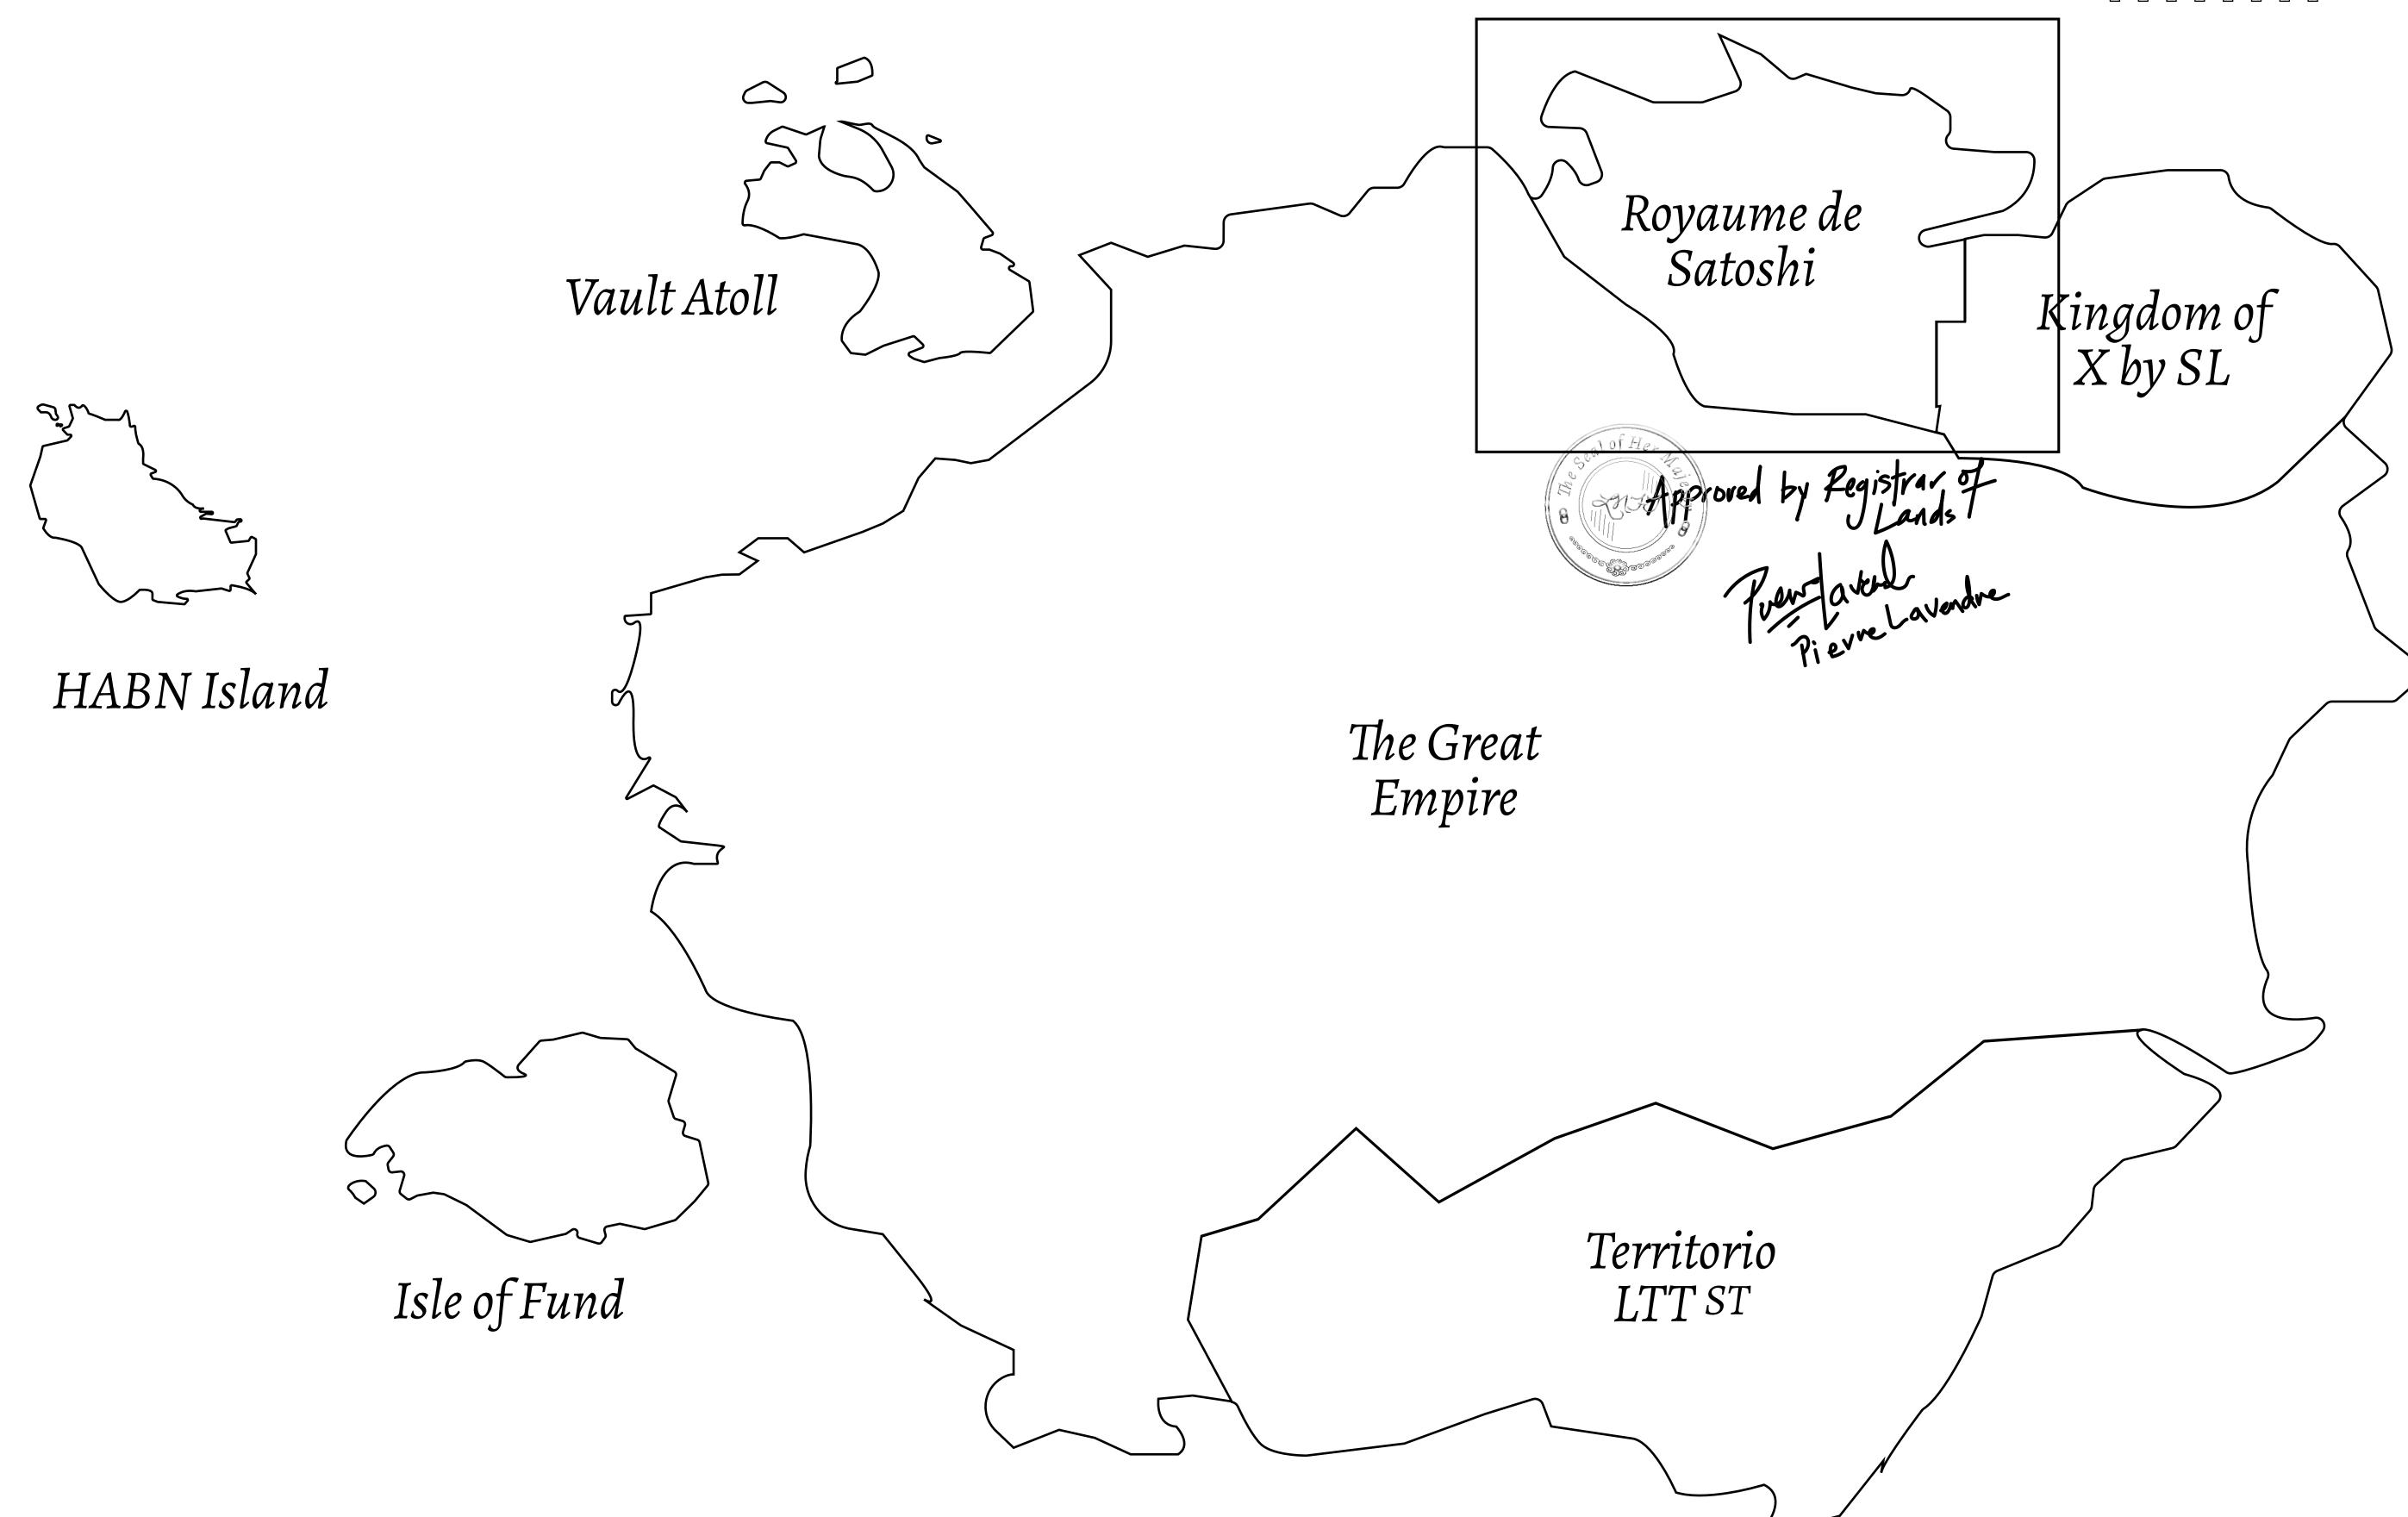

## GEOGRAPHY

COASTLINE 131 KM (81.40 MILES)

BORDERS OCEAN, THE GREAT EMPIRE, X BY SL

HIGHEST POINT MOUNT MEROPE +3588 M
LOWEST POINT THE PORT OF SATOSHI 0 M

PLOTS 331 SCALE 1:50000

## H.M. LNFT Land Registry

S177-221121

TITLE NUMBER

ADMINISTRATIVE AREA

ROYAUME DE SATOSHI

ISSUED 22 November 2021

SCALE **1/50000** 

OWNER ENTITLEMENT