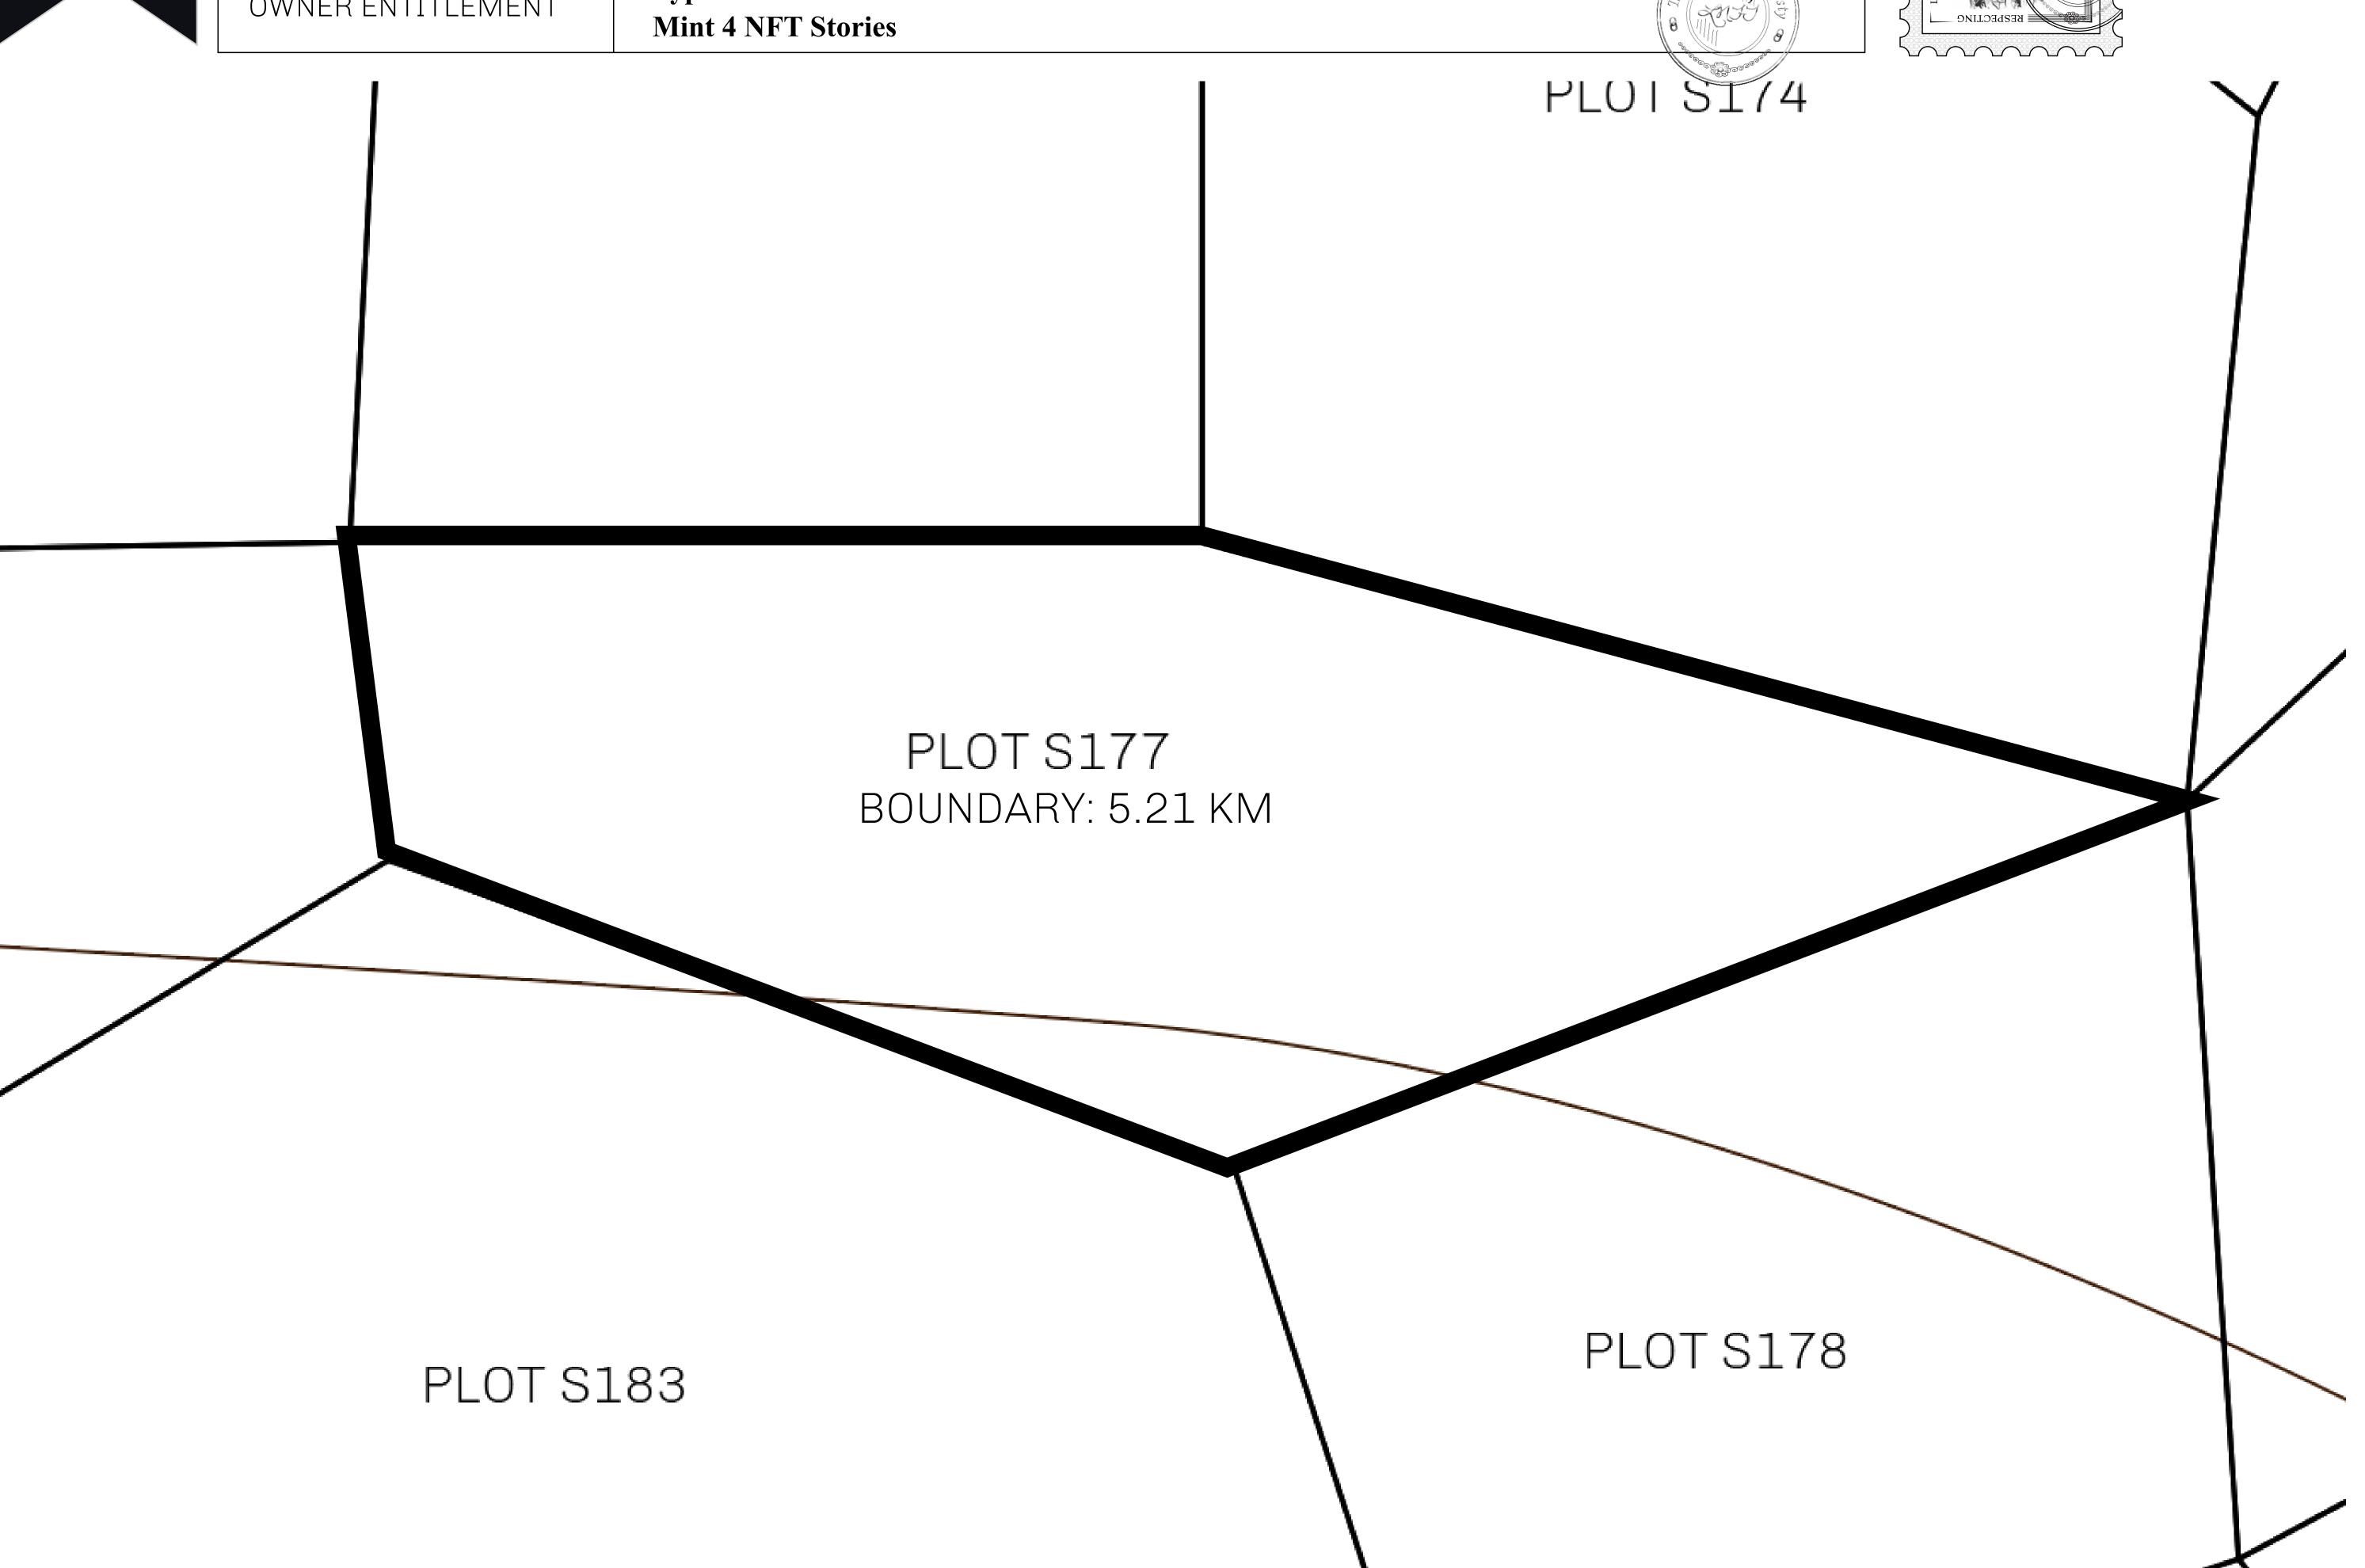

## LOOT NFT WORLD

PLOT S177-221121

## H.M. LNFT Land Registry

S177-221121

TITLE NUMBER

ADMINISTRATIVE AREA

ROYAUME DE SATOSHI

ISSUED 22 November 2021

SCALE **1/50000** 

OWNER ENTITLEMENT