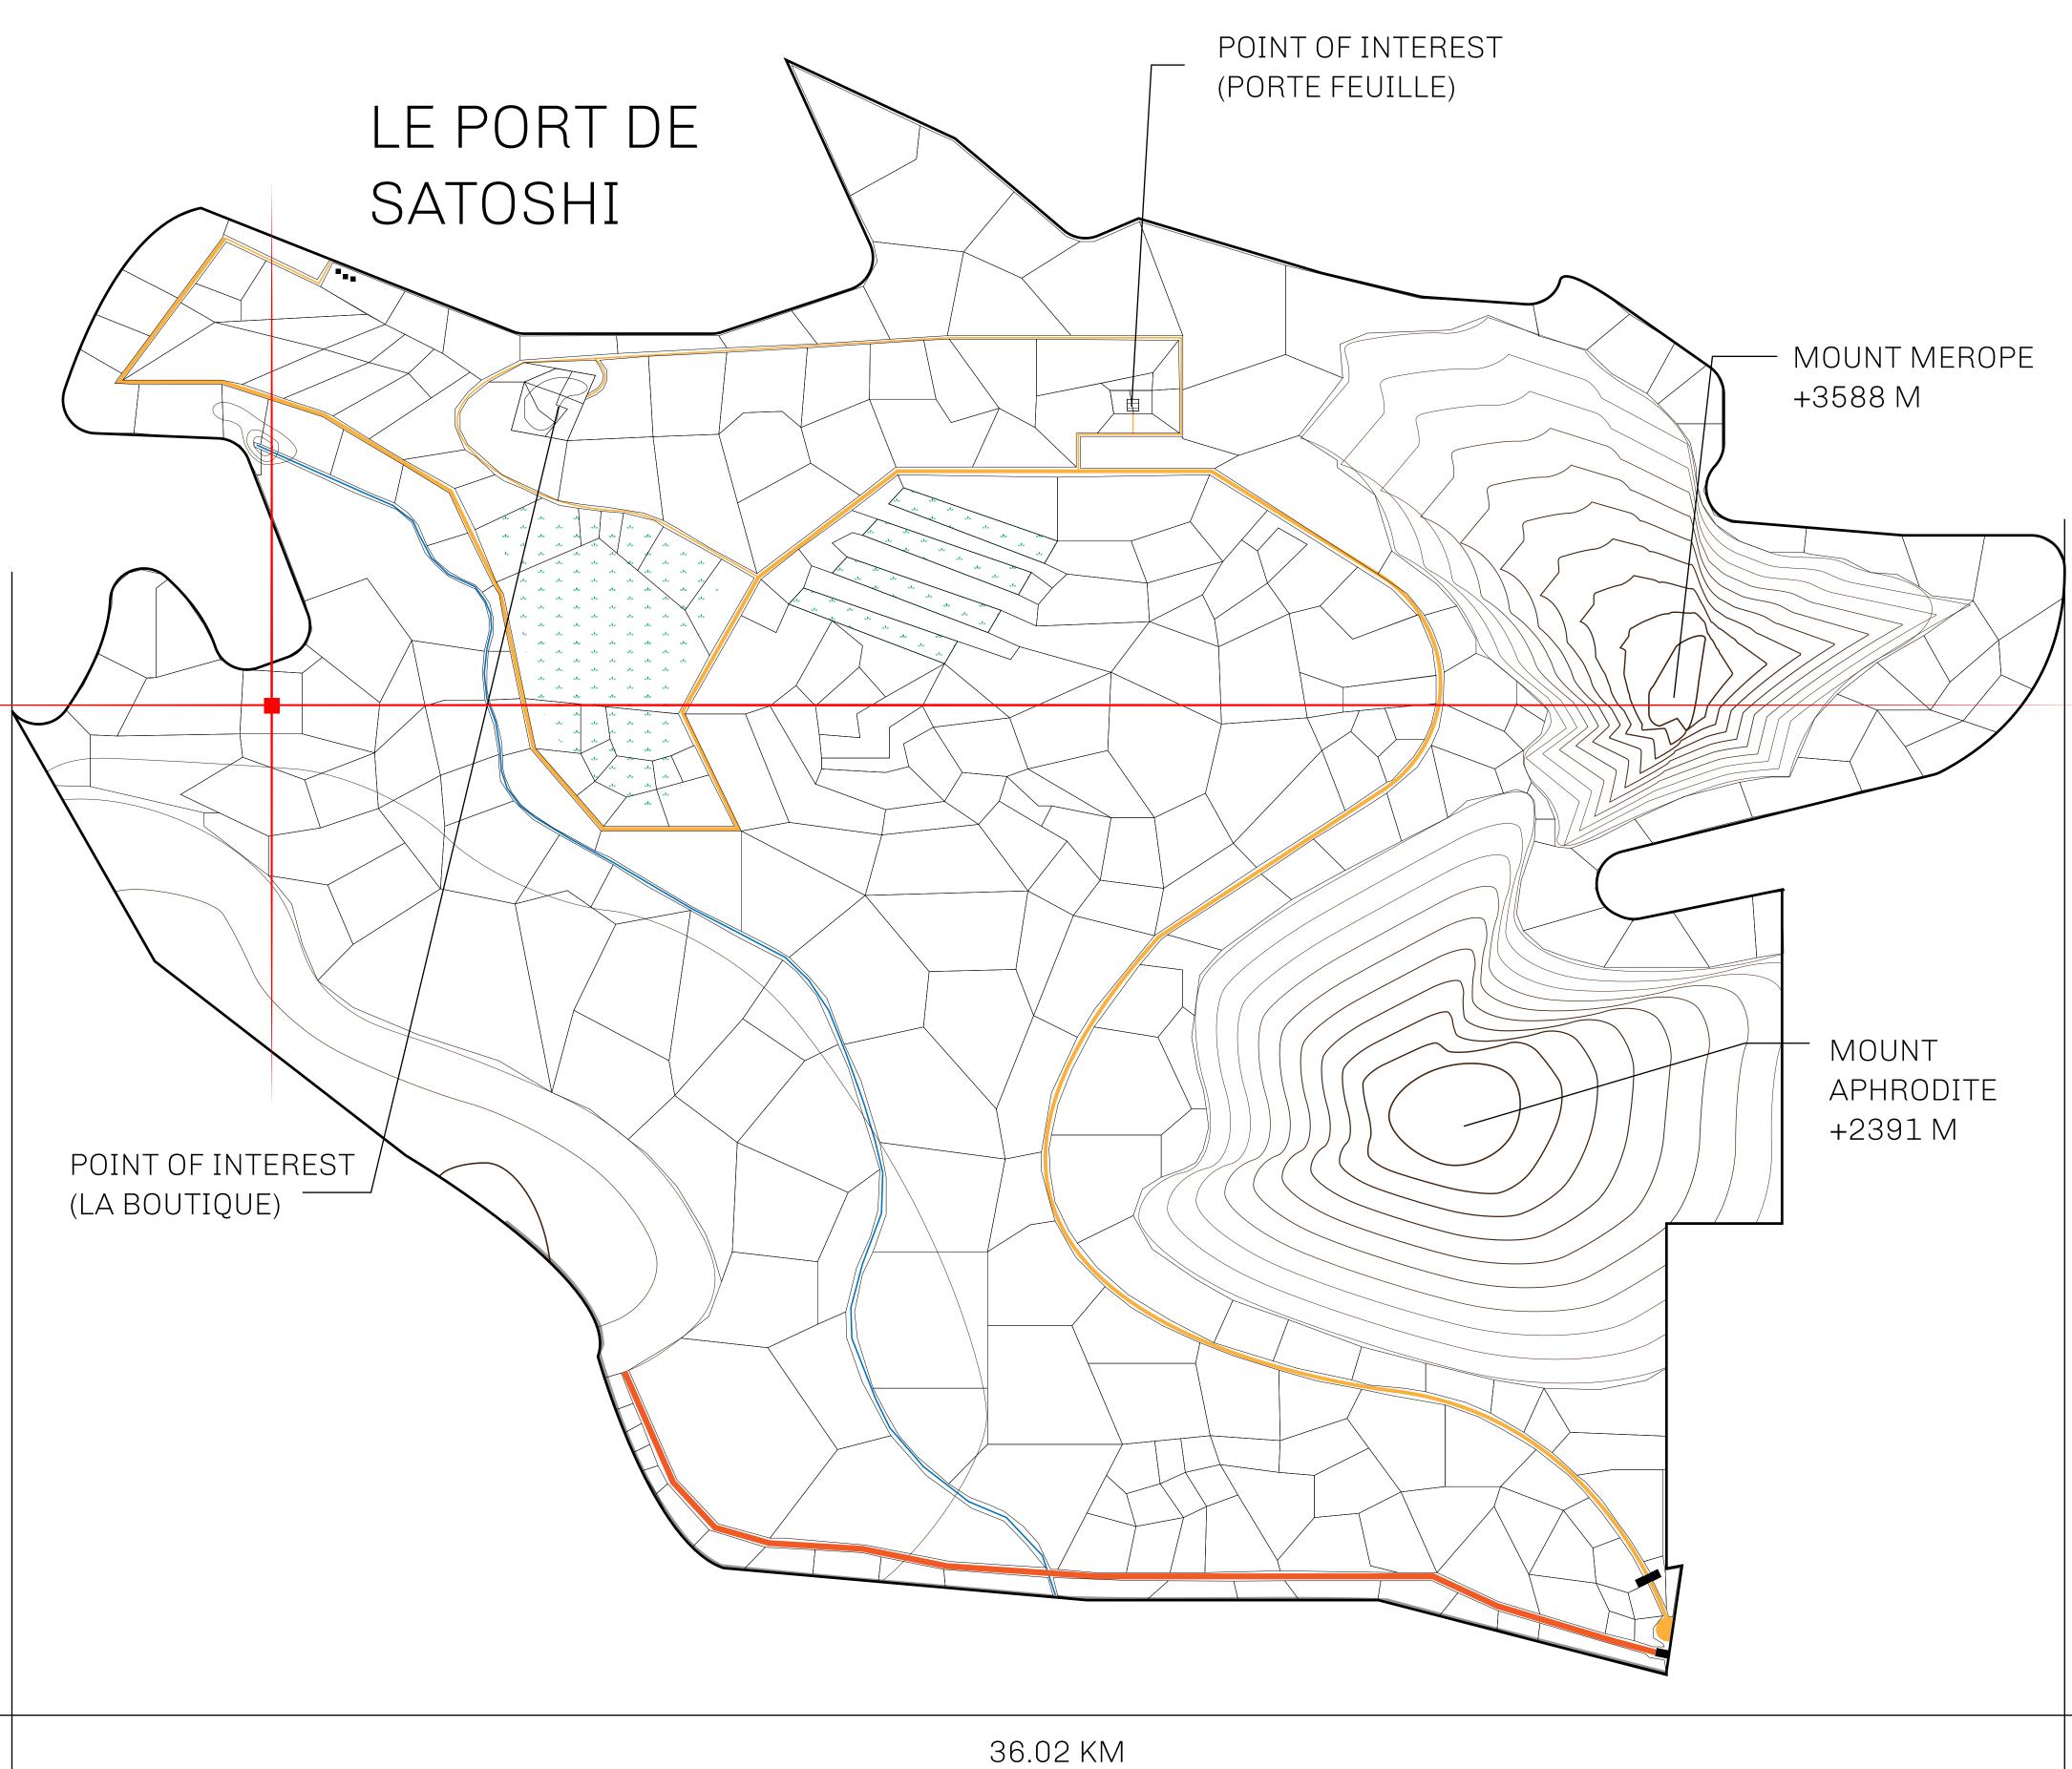

## GEOGRAPHY

COASTLINE 131 KM (81.40 MILES)

BORDERS OCEAN, THE GREAT EMPIRE, X BY SL

HIGHEST POINT MOUNT MEROPE +3588 M
LOWEST POINT THE PORT OF SATOSHI 0 M

PLOTS 331 SCALE 1:50000

## LES SULTANS

A place of stunning beauty, Le Royaume is known for its exquisite shopping, parks, and grand boulevards. Satoshi's Lounge (the area of La Boutique and Porte Feuille) offers limited-edition and unique items only available for sale in LTT. Land, all sorts of embellishments, and widgets are sold exclusively here. All items are offered first on auction for 24 hours (with a reserve price), and if the reserve is not met, they are listed in a buy-it-now format (reserve price, plus 10%).

Type W-SL: Share of 1% of all LTT redeemed based on number of NFT Stories minted;

**Mint 4 NFT Stories** 

OCEAN PLOT S173 PLOT S176 LOT S187 BOUNDARY: 4.27 KM PLOT S174 PLOT S177