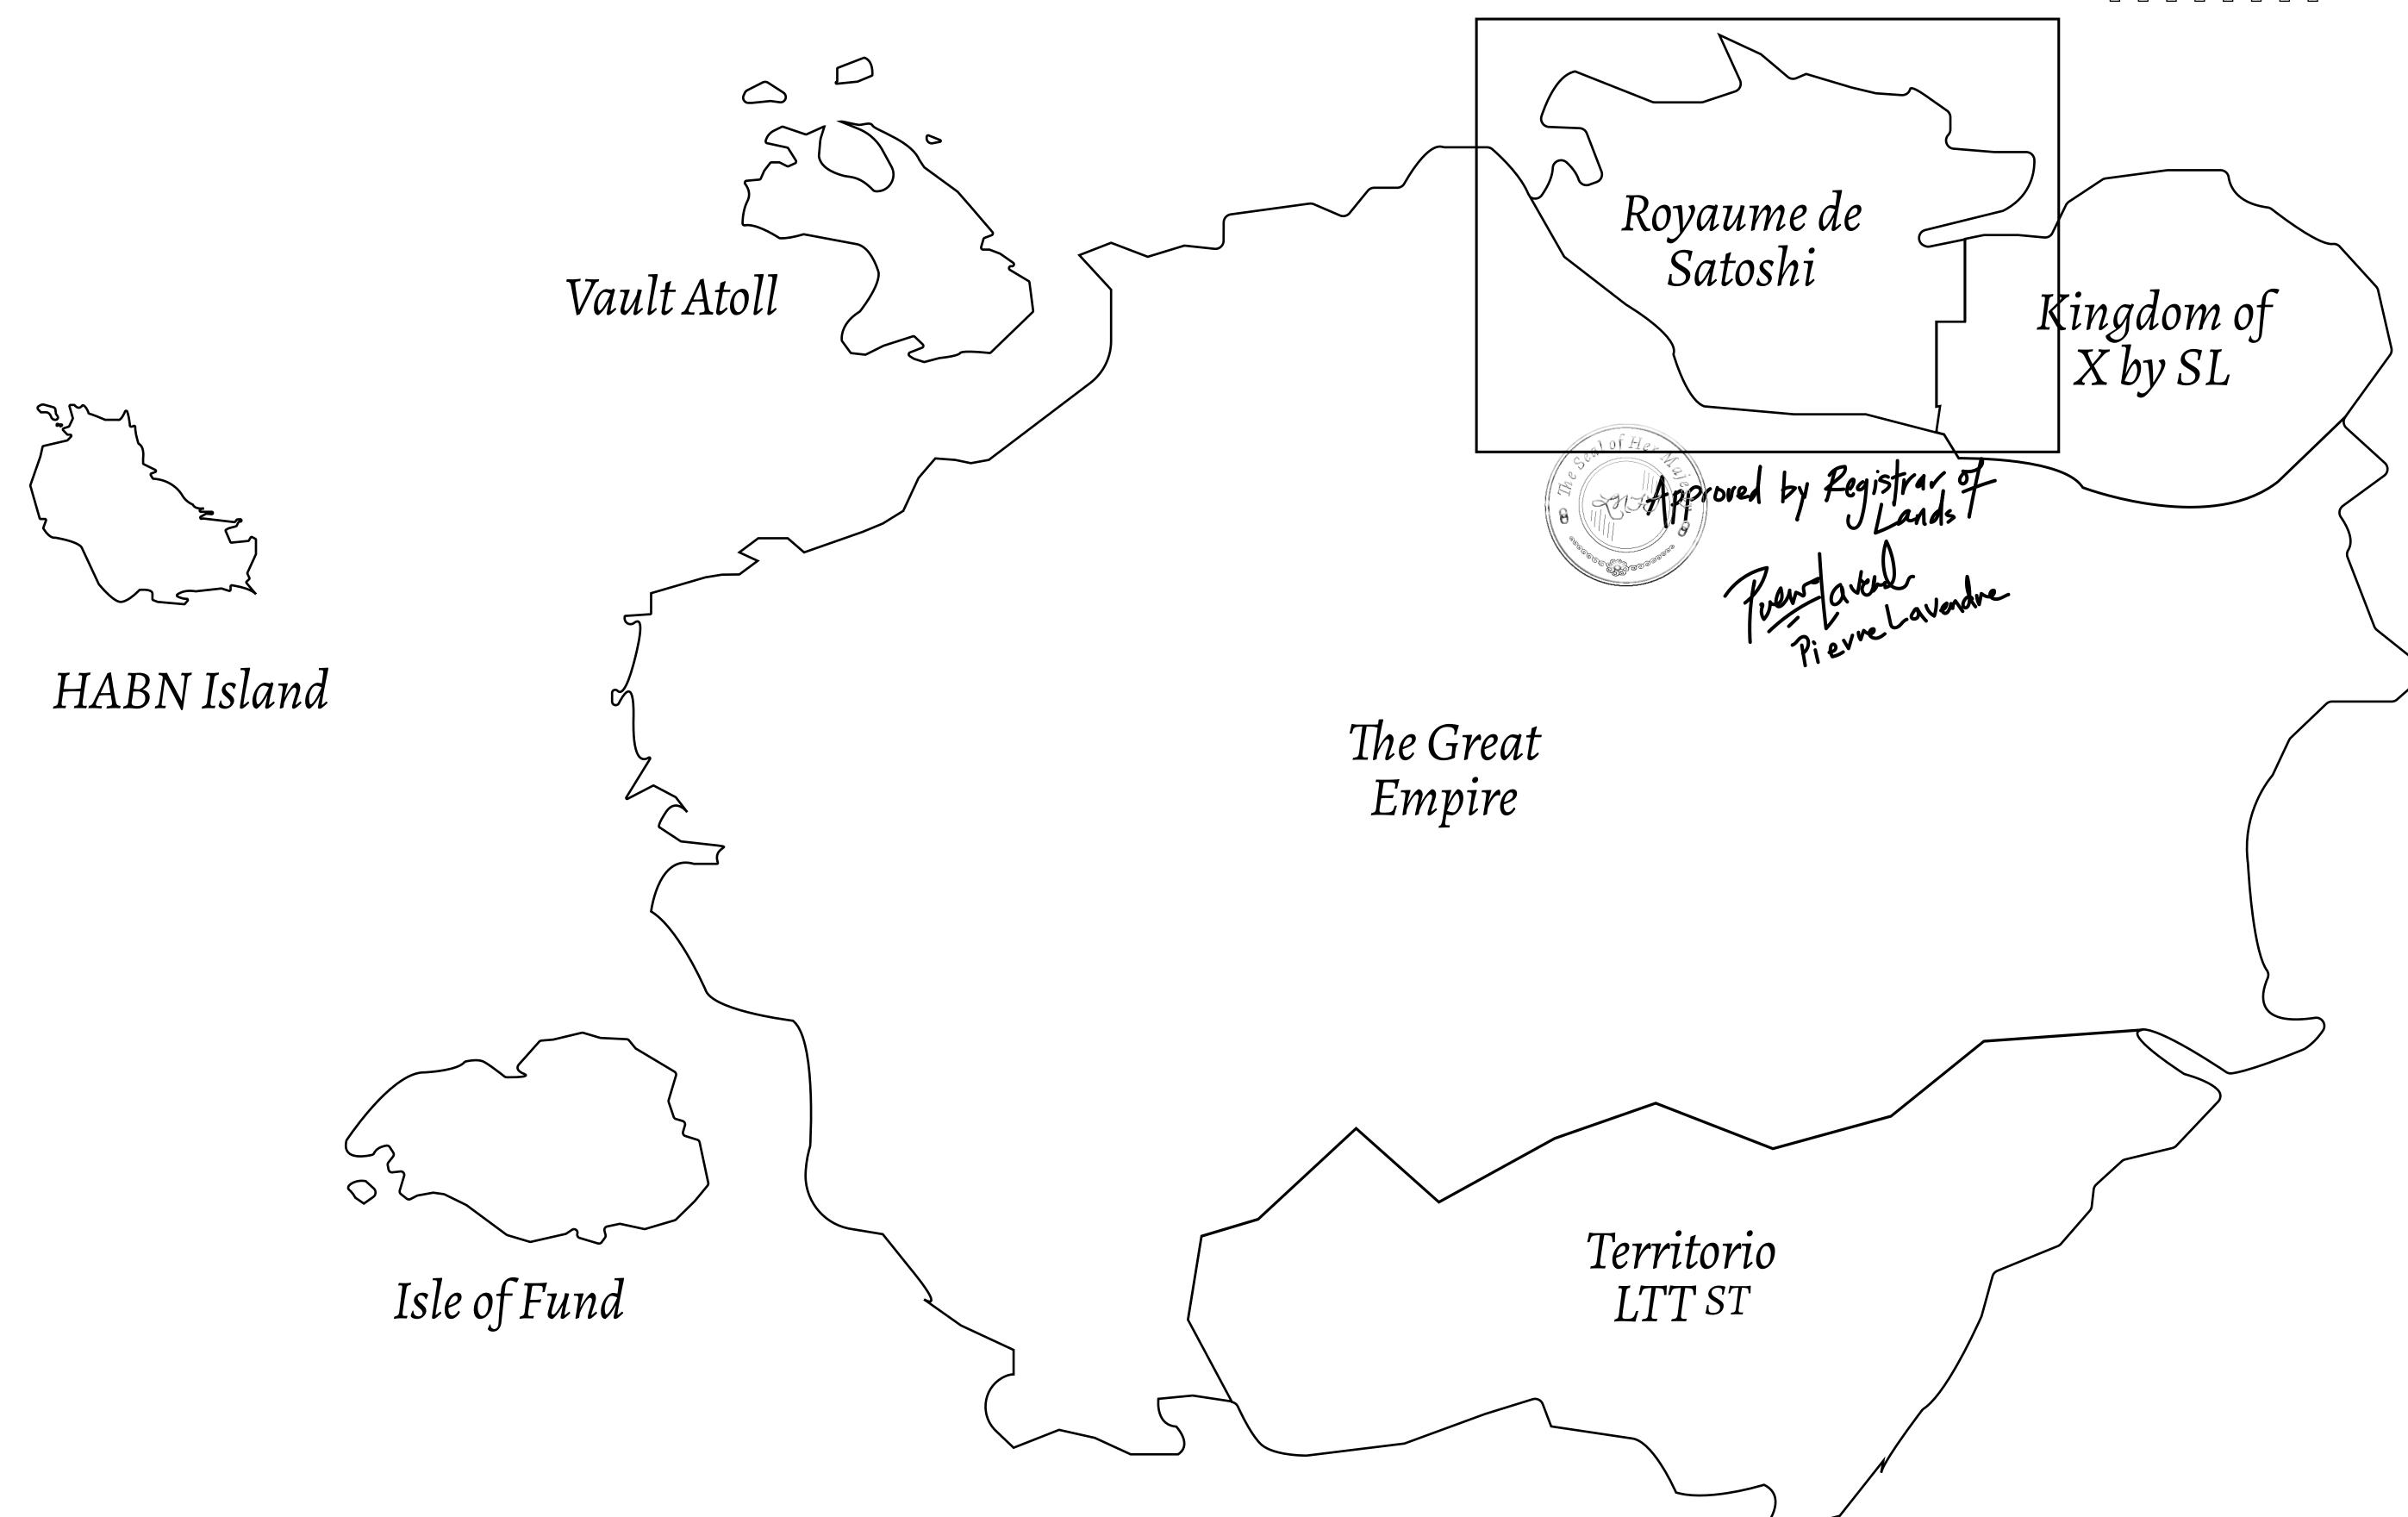

## GEOGRAPHY

COASTLINE 131 KM (81.40 MILES)

BORDERS OCEAN, THE GREAT EMPIRE, X BY SL

HIGHEST POINT MOUNT MEROPE +3588 M
LOWEST POINT THE PORT OF SATOSHI 0 M

PLOTS 331 SCALE 1:50000

## H.M. LNFT Land Registry

S176-221121

TITLE NUMBER

ADMINISTRATIVE AREA

ROYAUME DE SATOSHI

ISSUED 22 November 2021

SCALE **1/50000** 

OWNER ENTITLEMENT

Type W-SL: Share of 1% of all LTT redeemed based on number of NFT Stories minted;

**Mint 4 NFT Stories** 

OCEAN PLOT S173 PLOT S176 LOT S187 BOUNDARY: 4.27 KM PLOT S174 PLOT S177