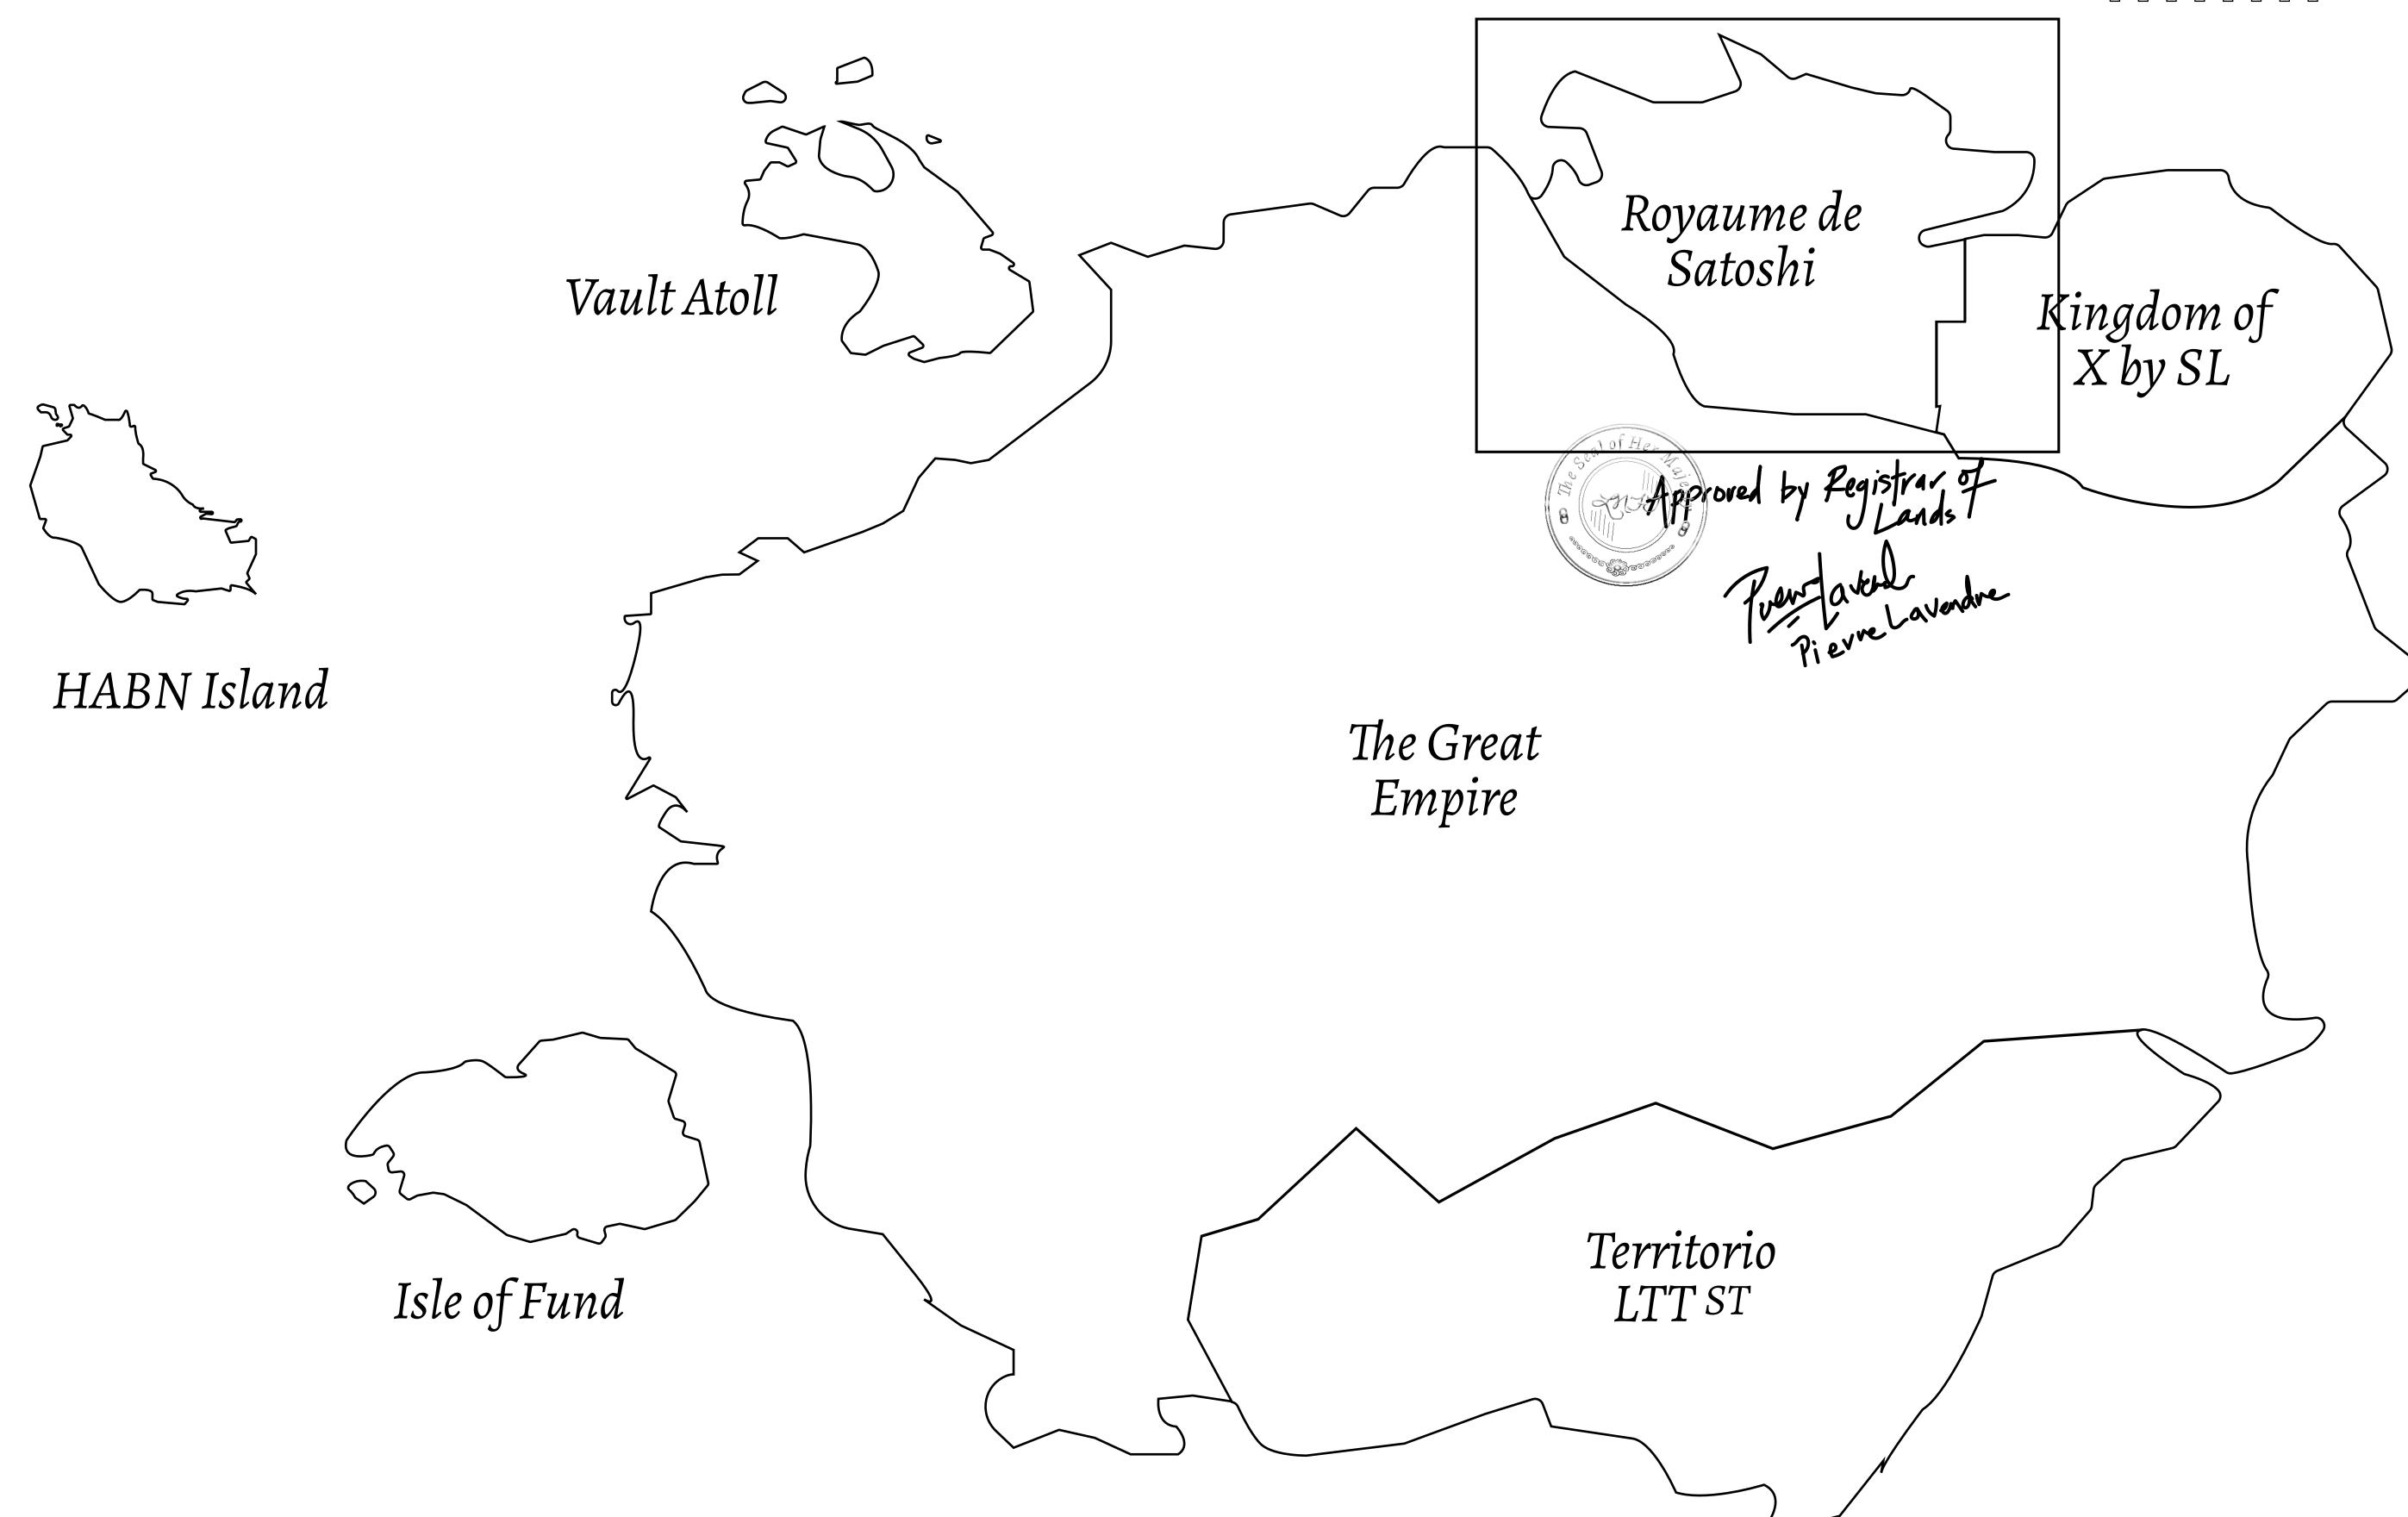

## GEOGRAPHY

COASTLINE 131 KM (81.40 MILES)

BORDERS OCEAN, THE GREAT EMPIRE, X BY SL

HIGHEST POINT MOUNT MEROPE +3588 M
LOWEST POINT THE PORT OF SATOSHI 0 M

PLOTS 331 SCALE 1:50000

## H.M. LNFT Land Registry

S175-221121

TITLE NUMBER

ADMINISTRATIVE AREA

ROYAUME DE SATOSHI

ISSUED 22 November 2021

SCALE **1/50000** 

OWNER ENTITLEMENT