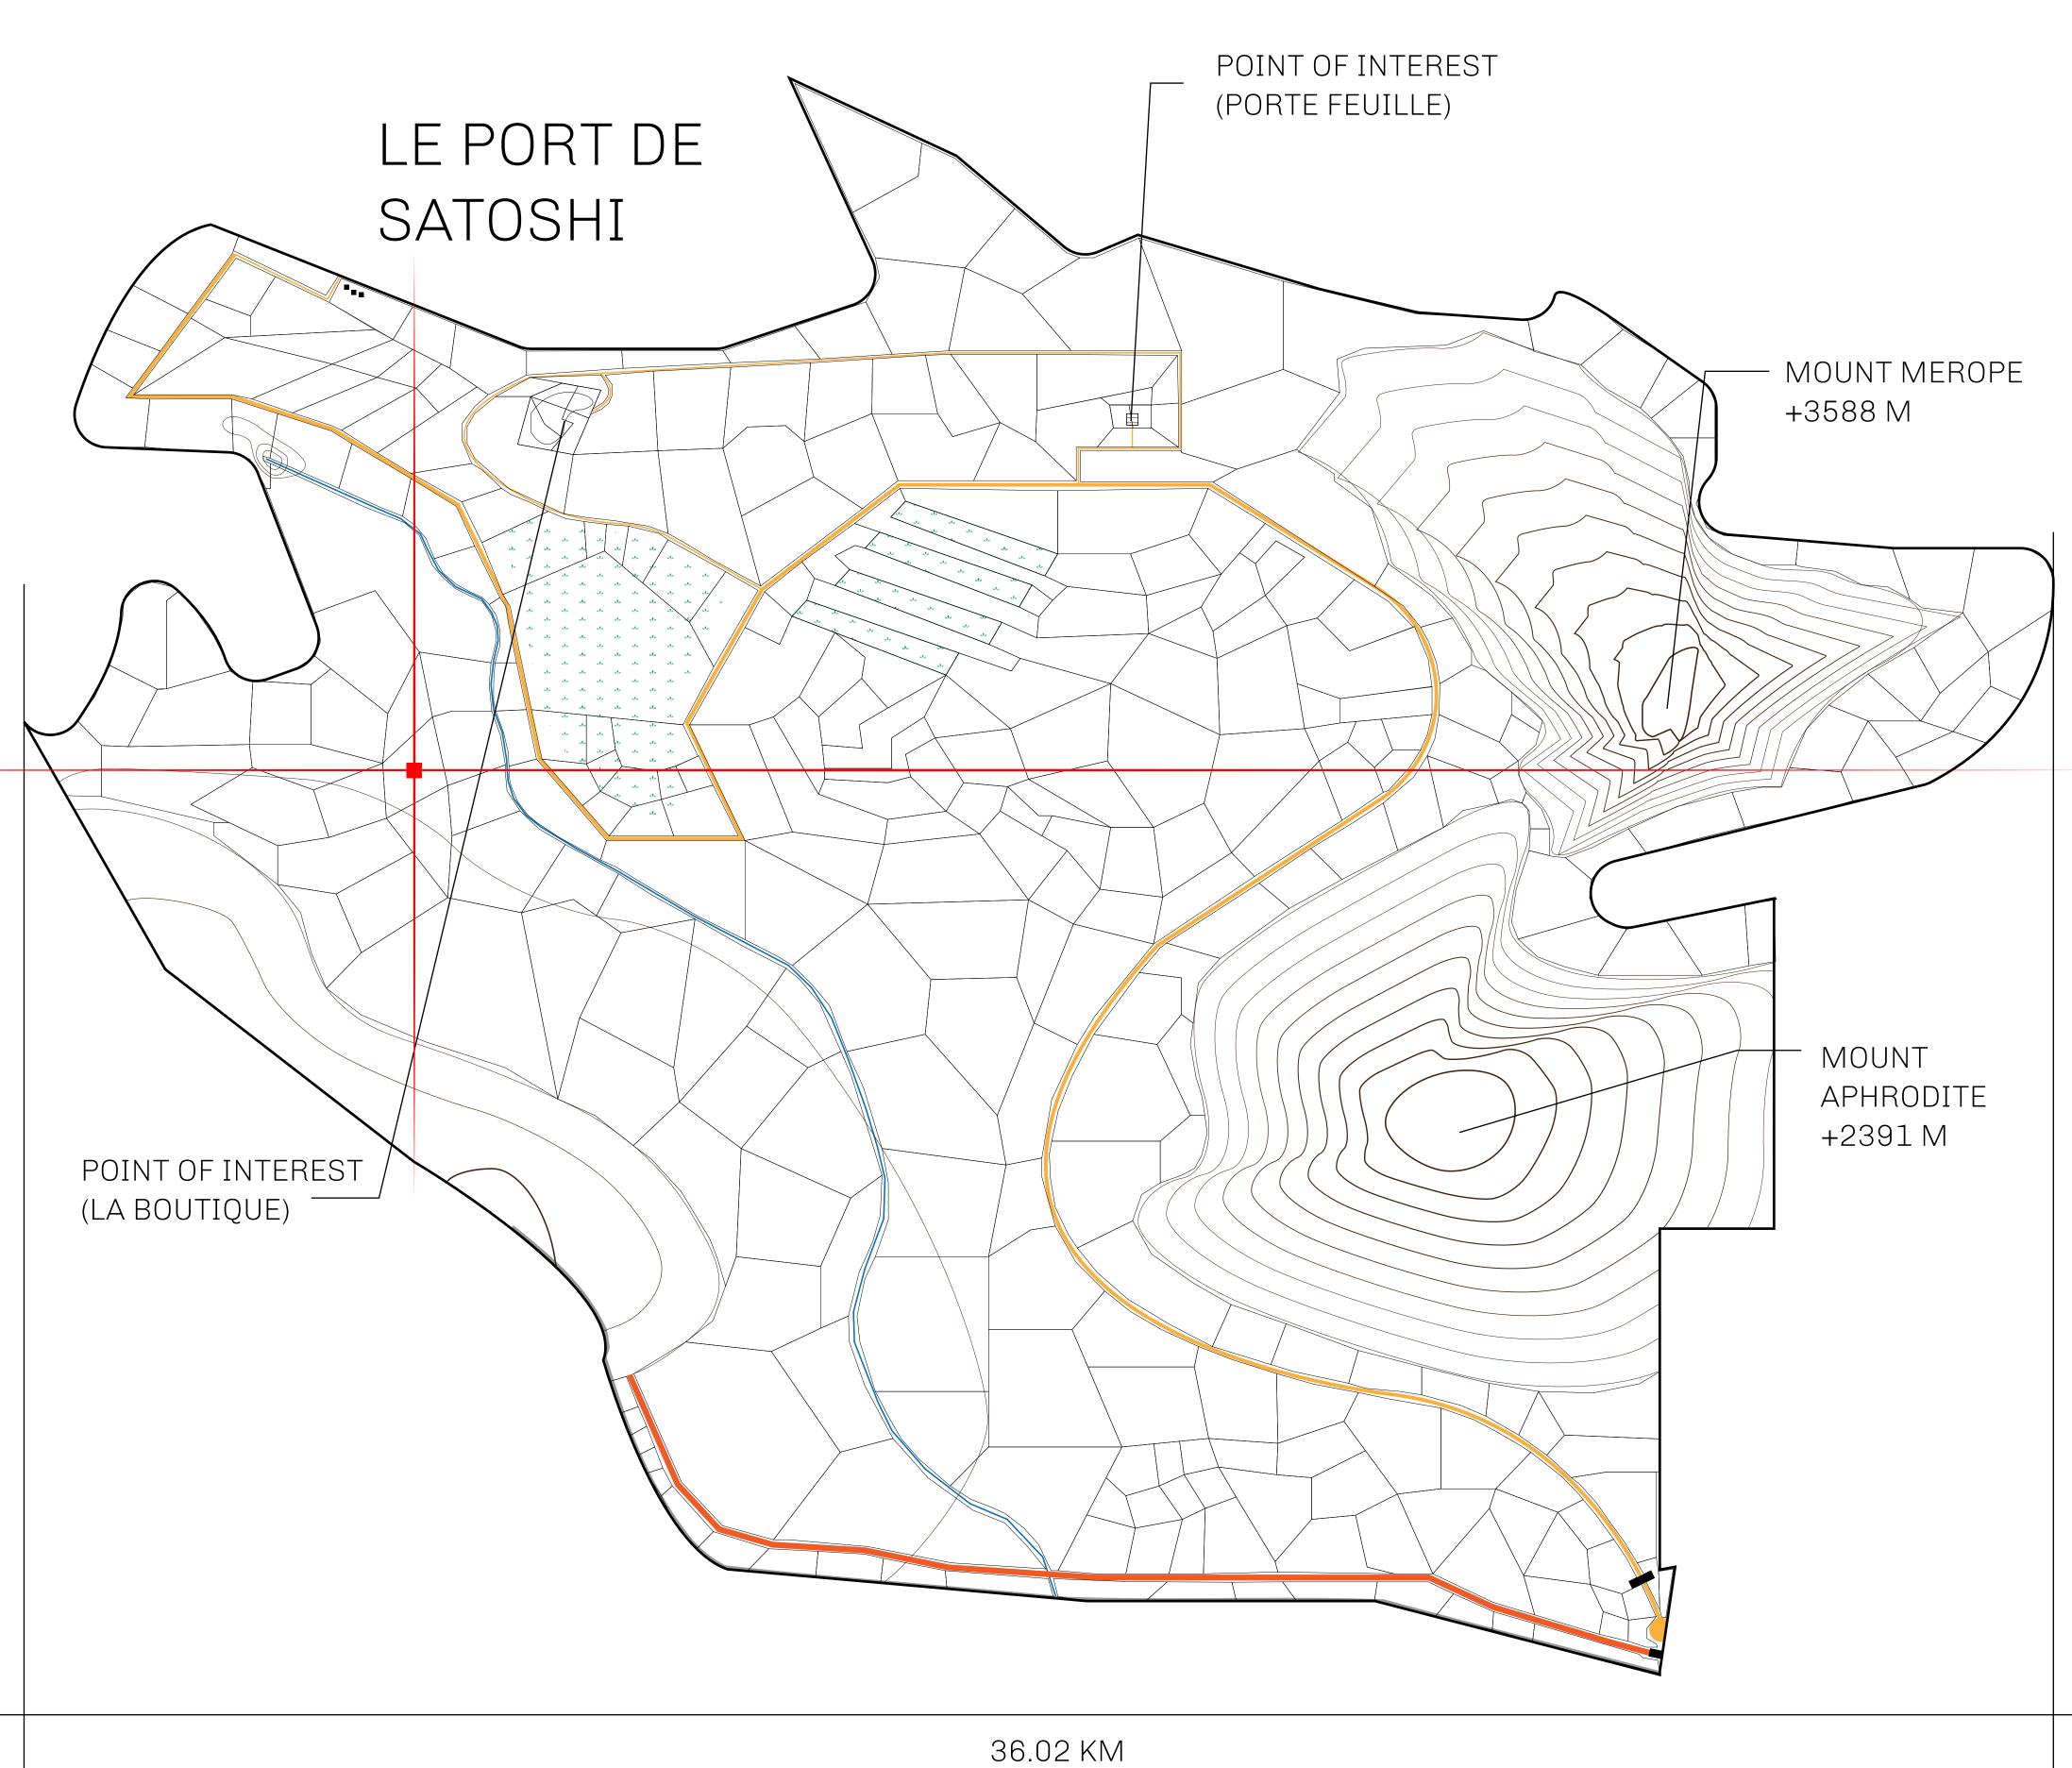

## GEOGRAPHY

COASTLINE 131 KM (81.40 MILES)

BORDERS OCEAN, THE GREAT EMPIRE, X BY SL

HIGHEST POINT MOUNT MEROPE +3588 M
LOWEST POINT THE PORT OF SATOSHI 0 M

PLOTS 331 SCALE 1:50000