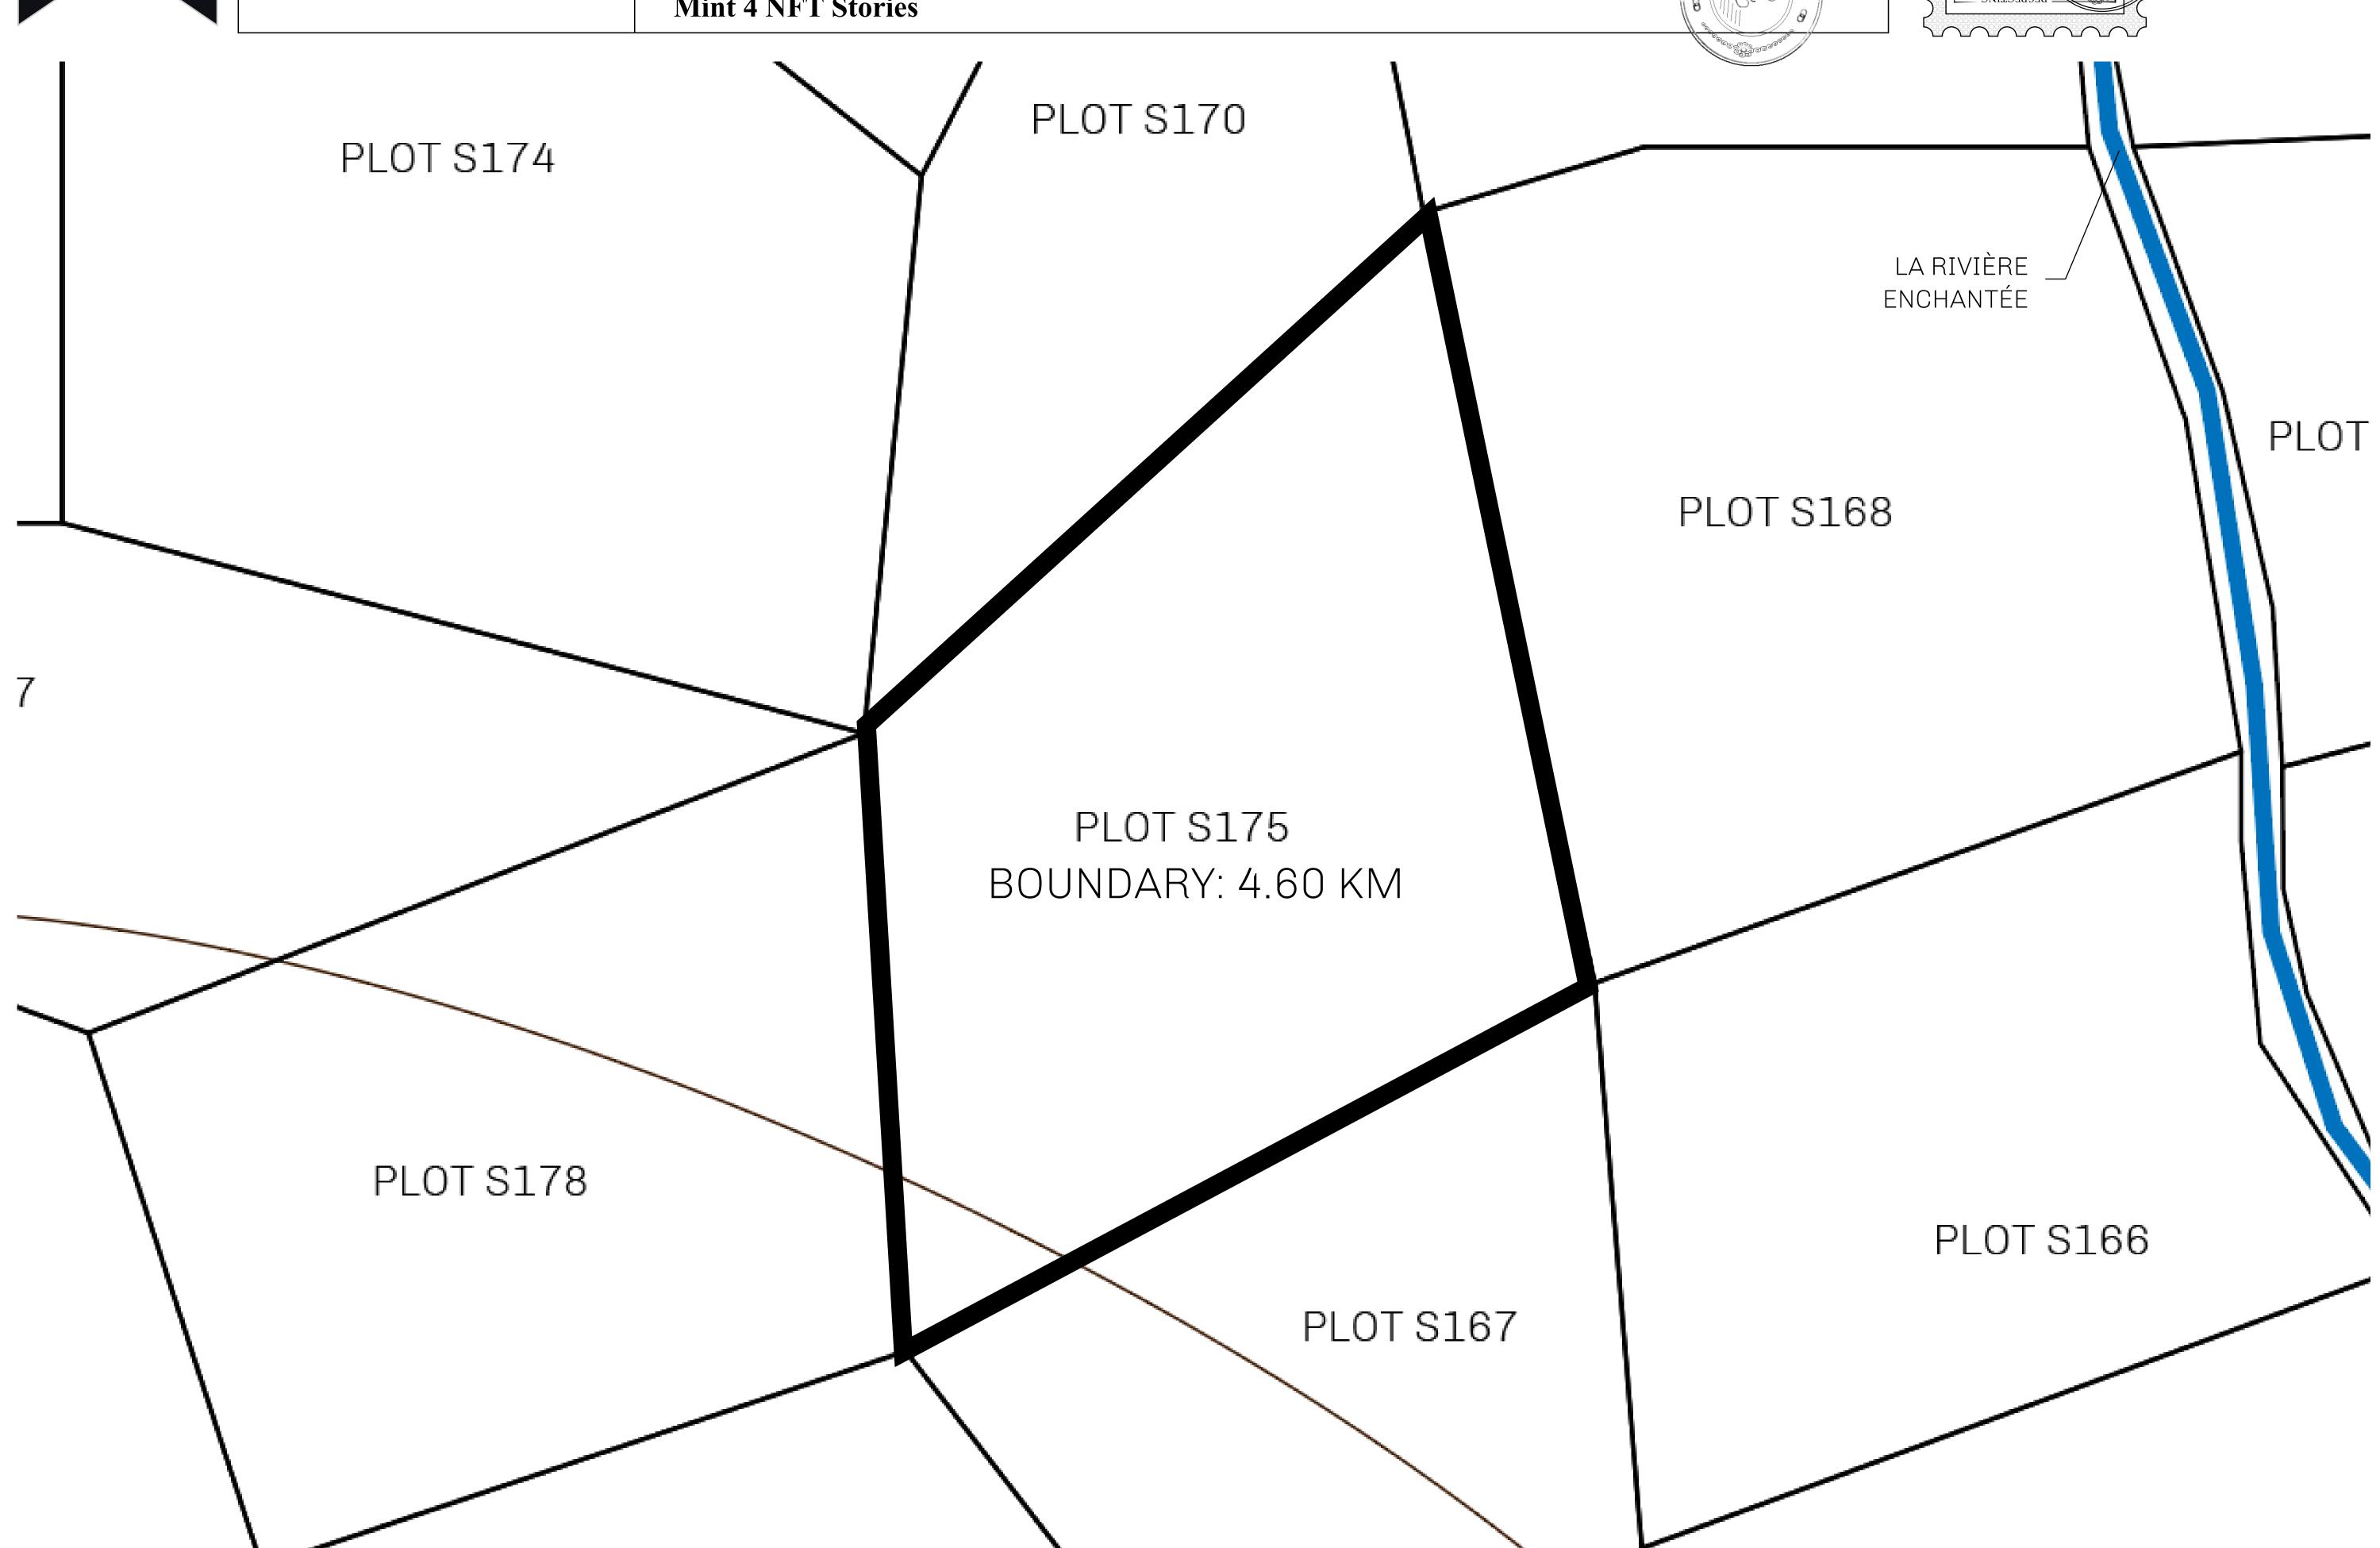

## LOOT NFT WORLD

PLOT S175-221121

## H.M. LNFT Land Registry

S175-221121

TITLE NUMBER

ADMINISTRATIVE AREA

ROYAUME DE SATOSHI

ISSUED 22 November 2021

SCALE **1/50000** 

OWNER ENTITLEMENT