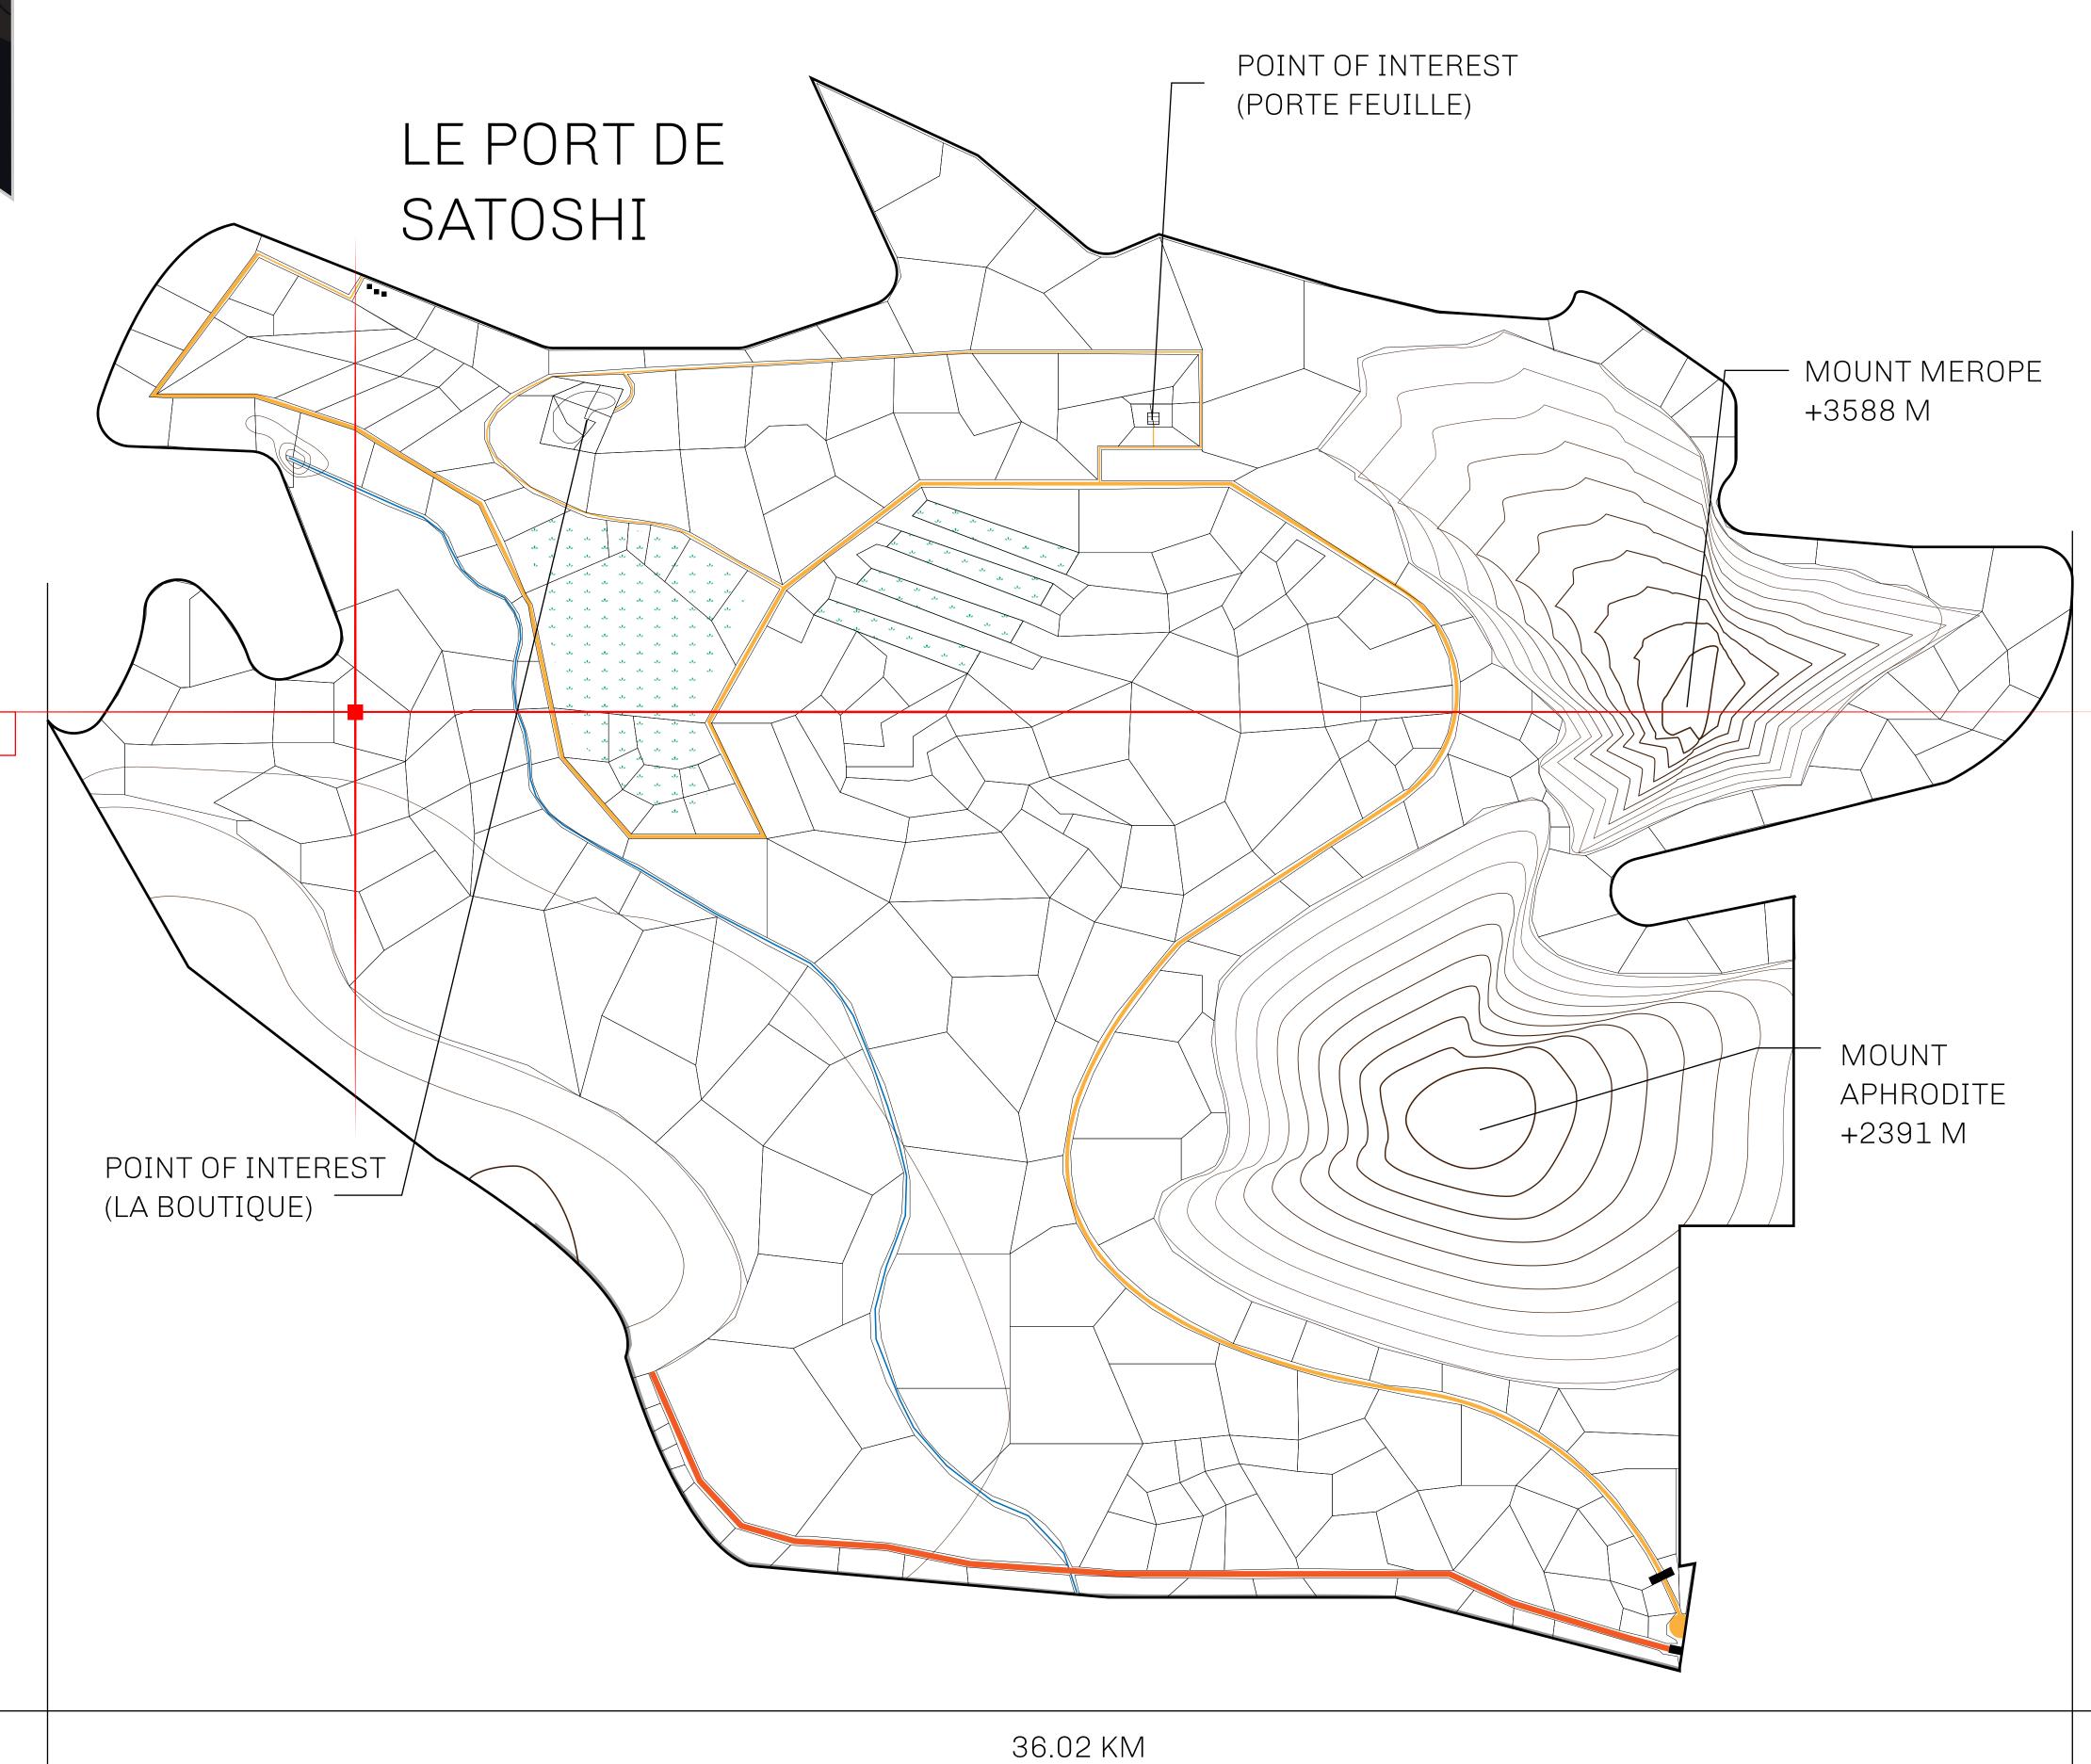

## GEOGRAPHY

COASTLINE 131 KM (81.40 MILES)

BORDERS OCEAN, THE GREAT EMPIRE, X BY SL

HIGHEST POINT MOUNT MEROPE +3588 M
LOWEST POINT THE PORT OF SATOSHI 0 M

PLOTS 331 SCALE 1:50000