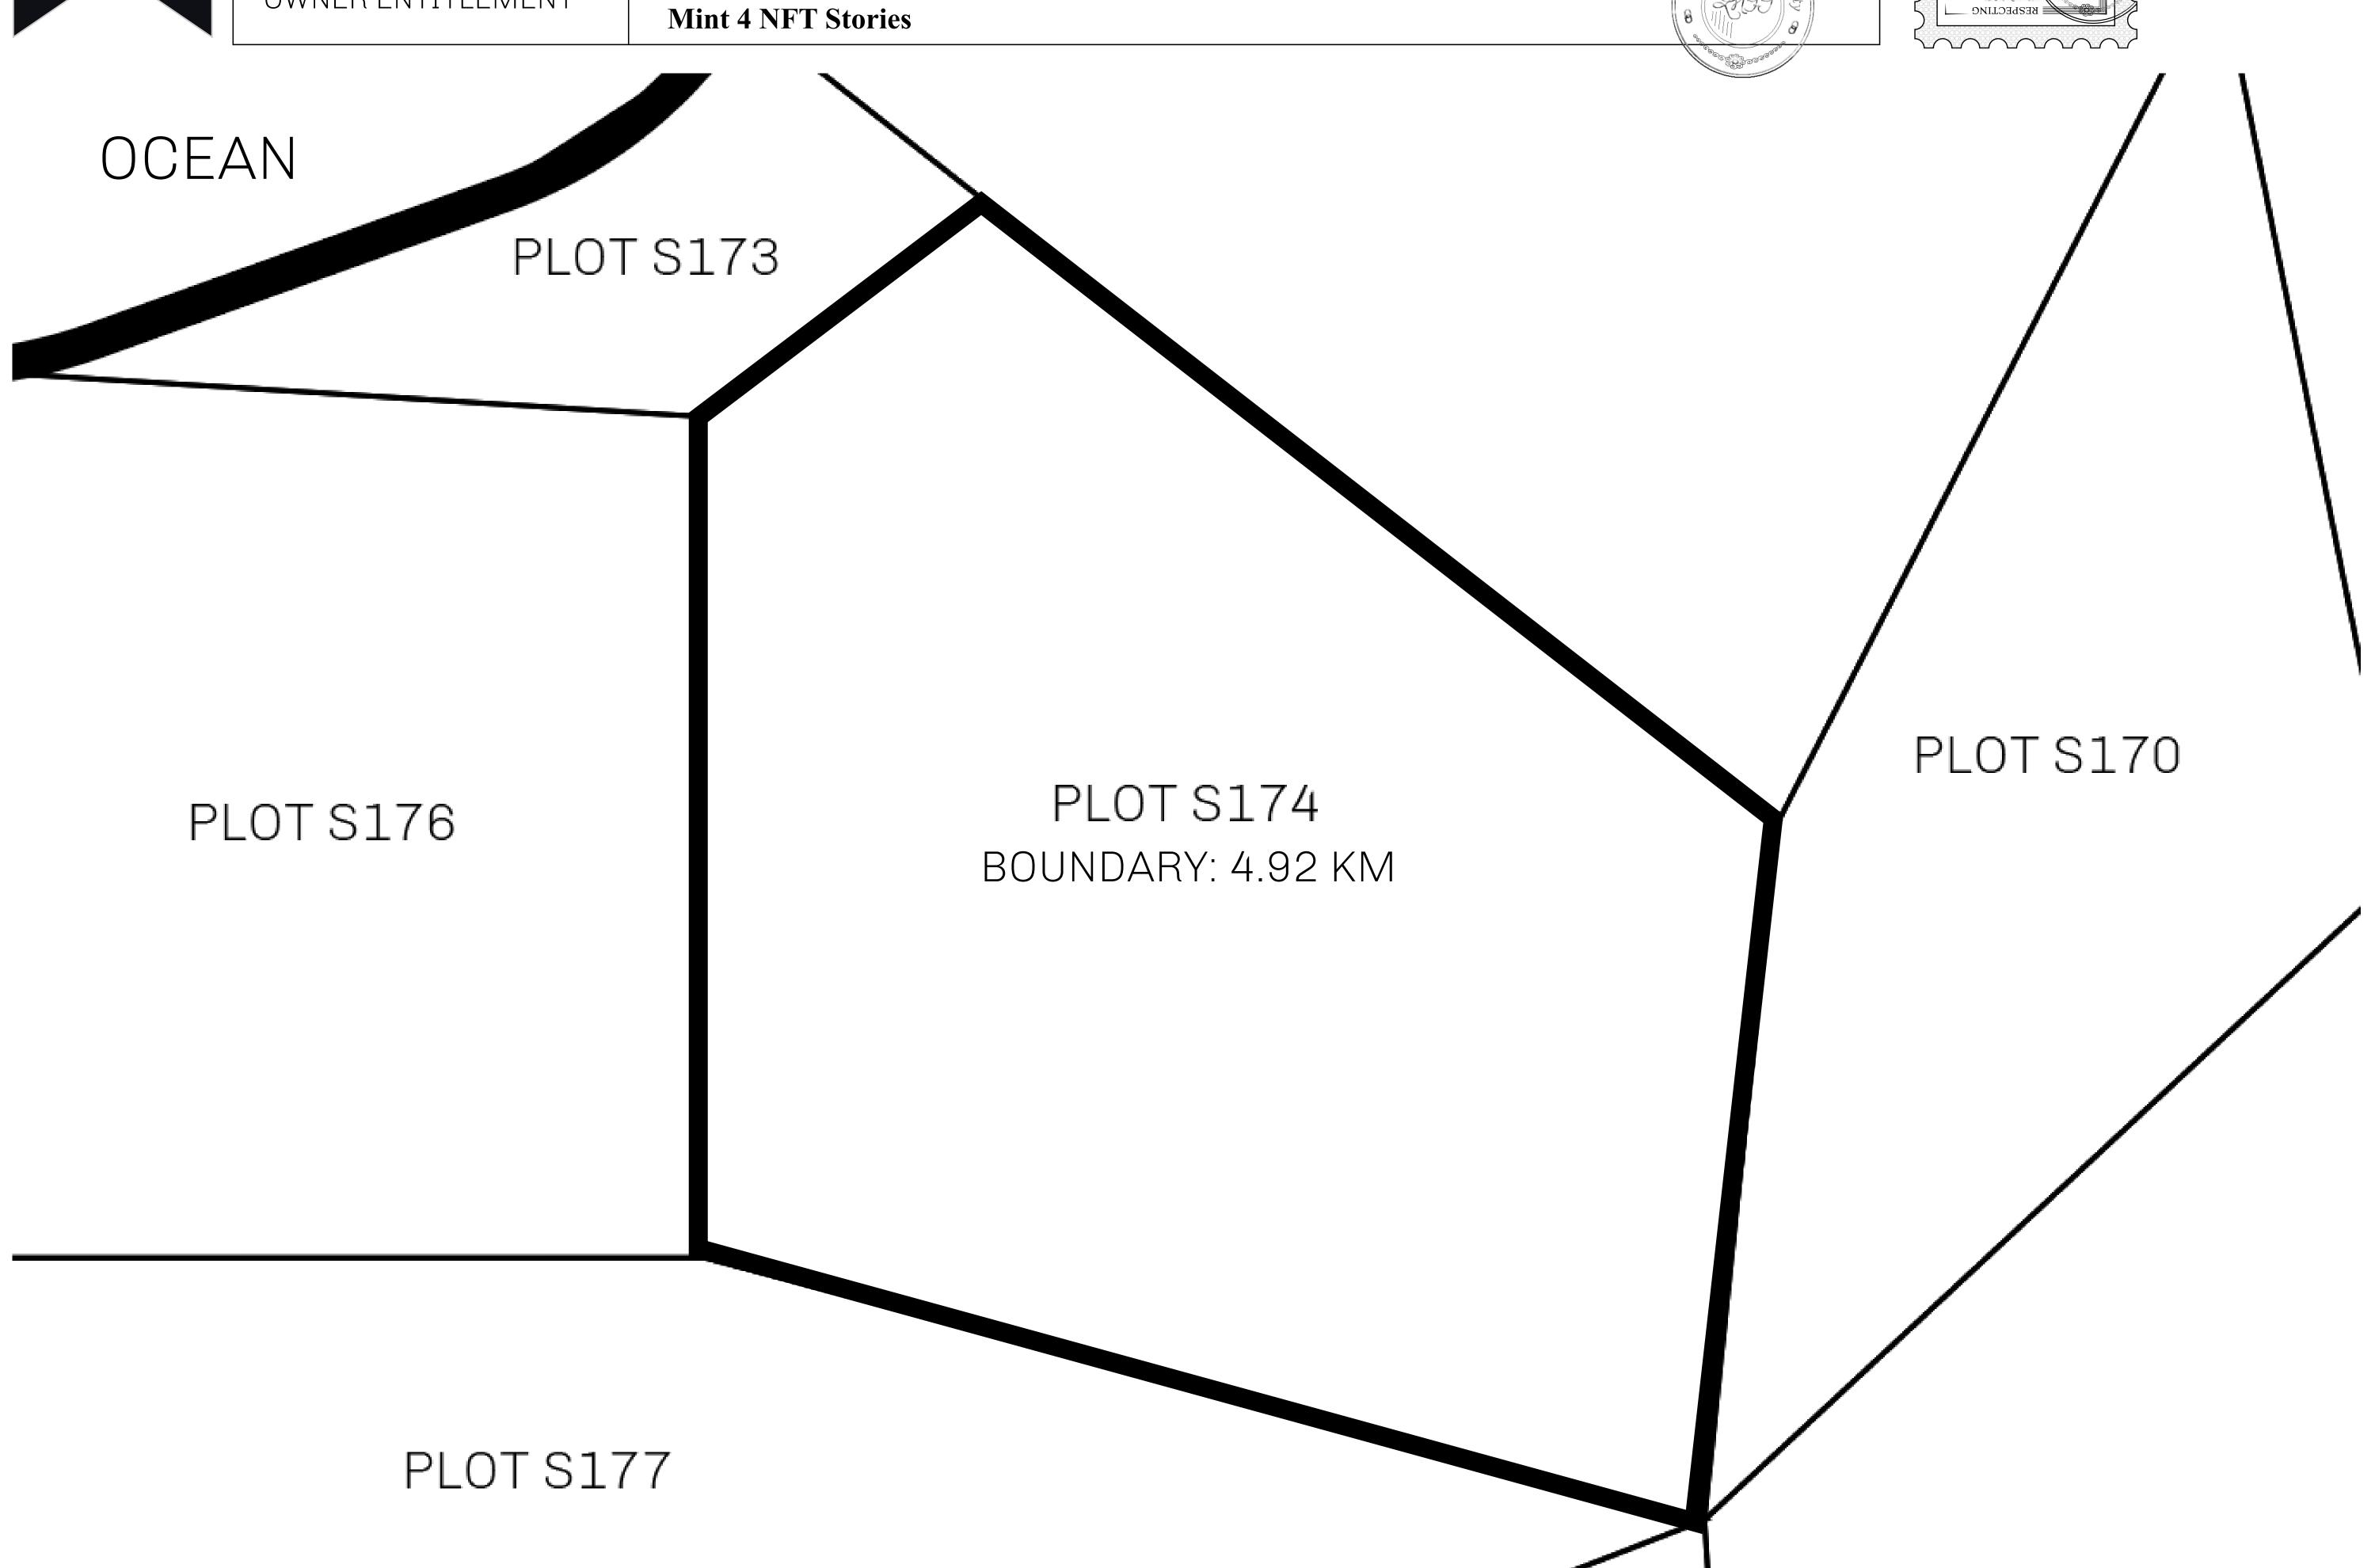

## LOOT NFT WORLD

PLOT S174-221121

## H.M. LNFT Land Registry

S174-221121

TITLE NUMBER

ADMINISTRATIVE AREA ROYAUME DE SATOSHI

ISSUED 22 November 2021

SCALE **1/50000** 

OWNER ENTITLEMENT

Type W-SL: Share of 1% of all LTT redeemed based on number of NFT Stories minted;