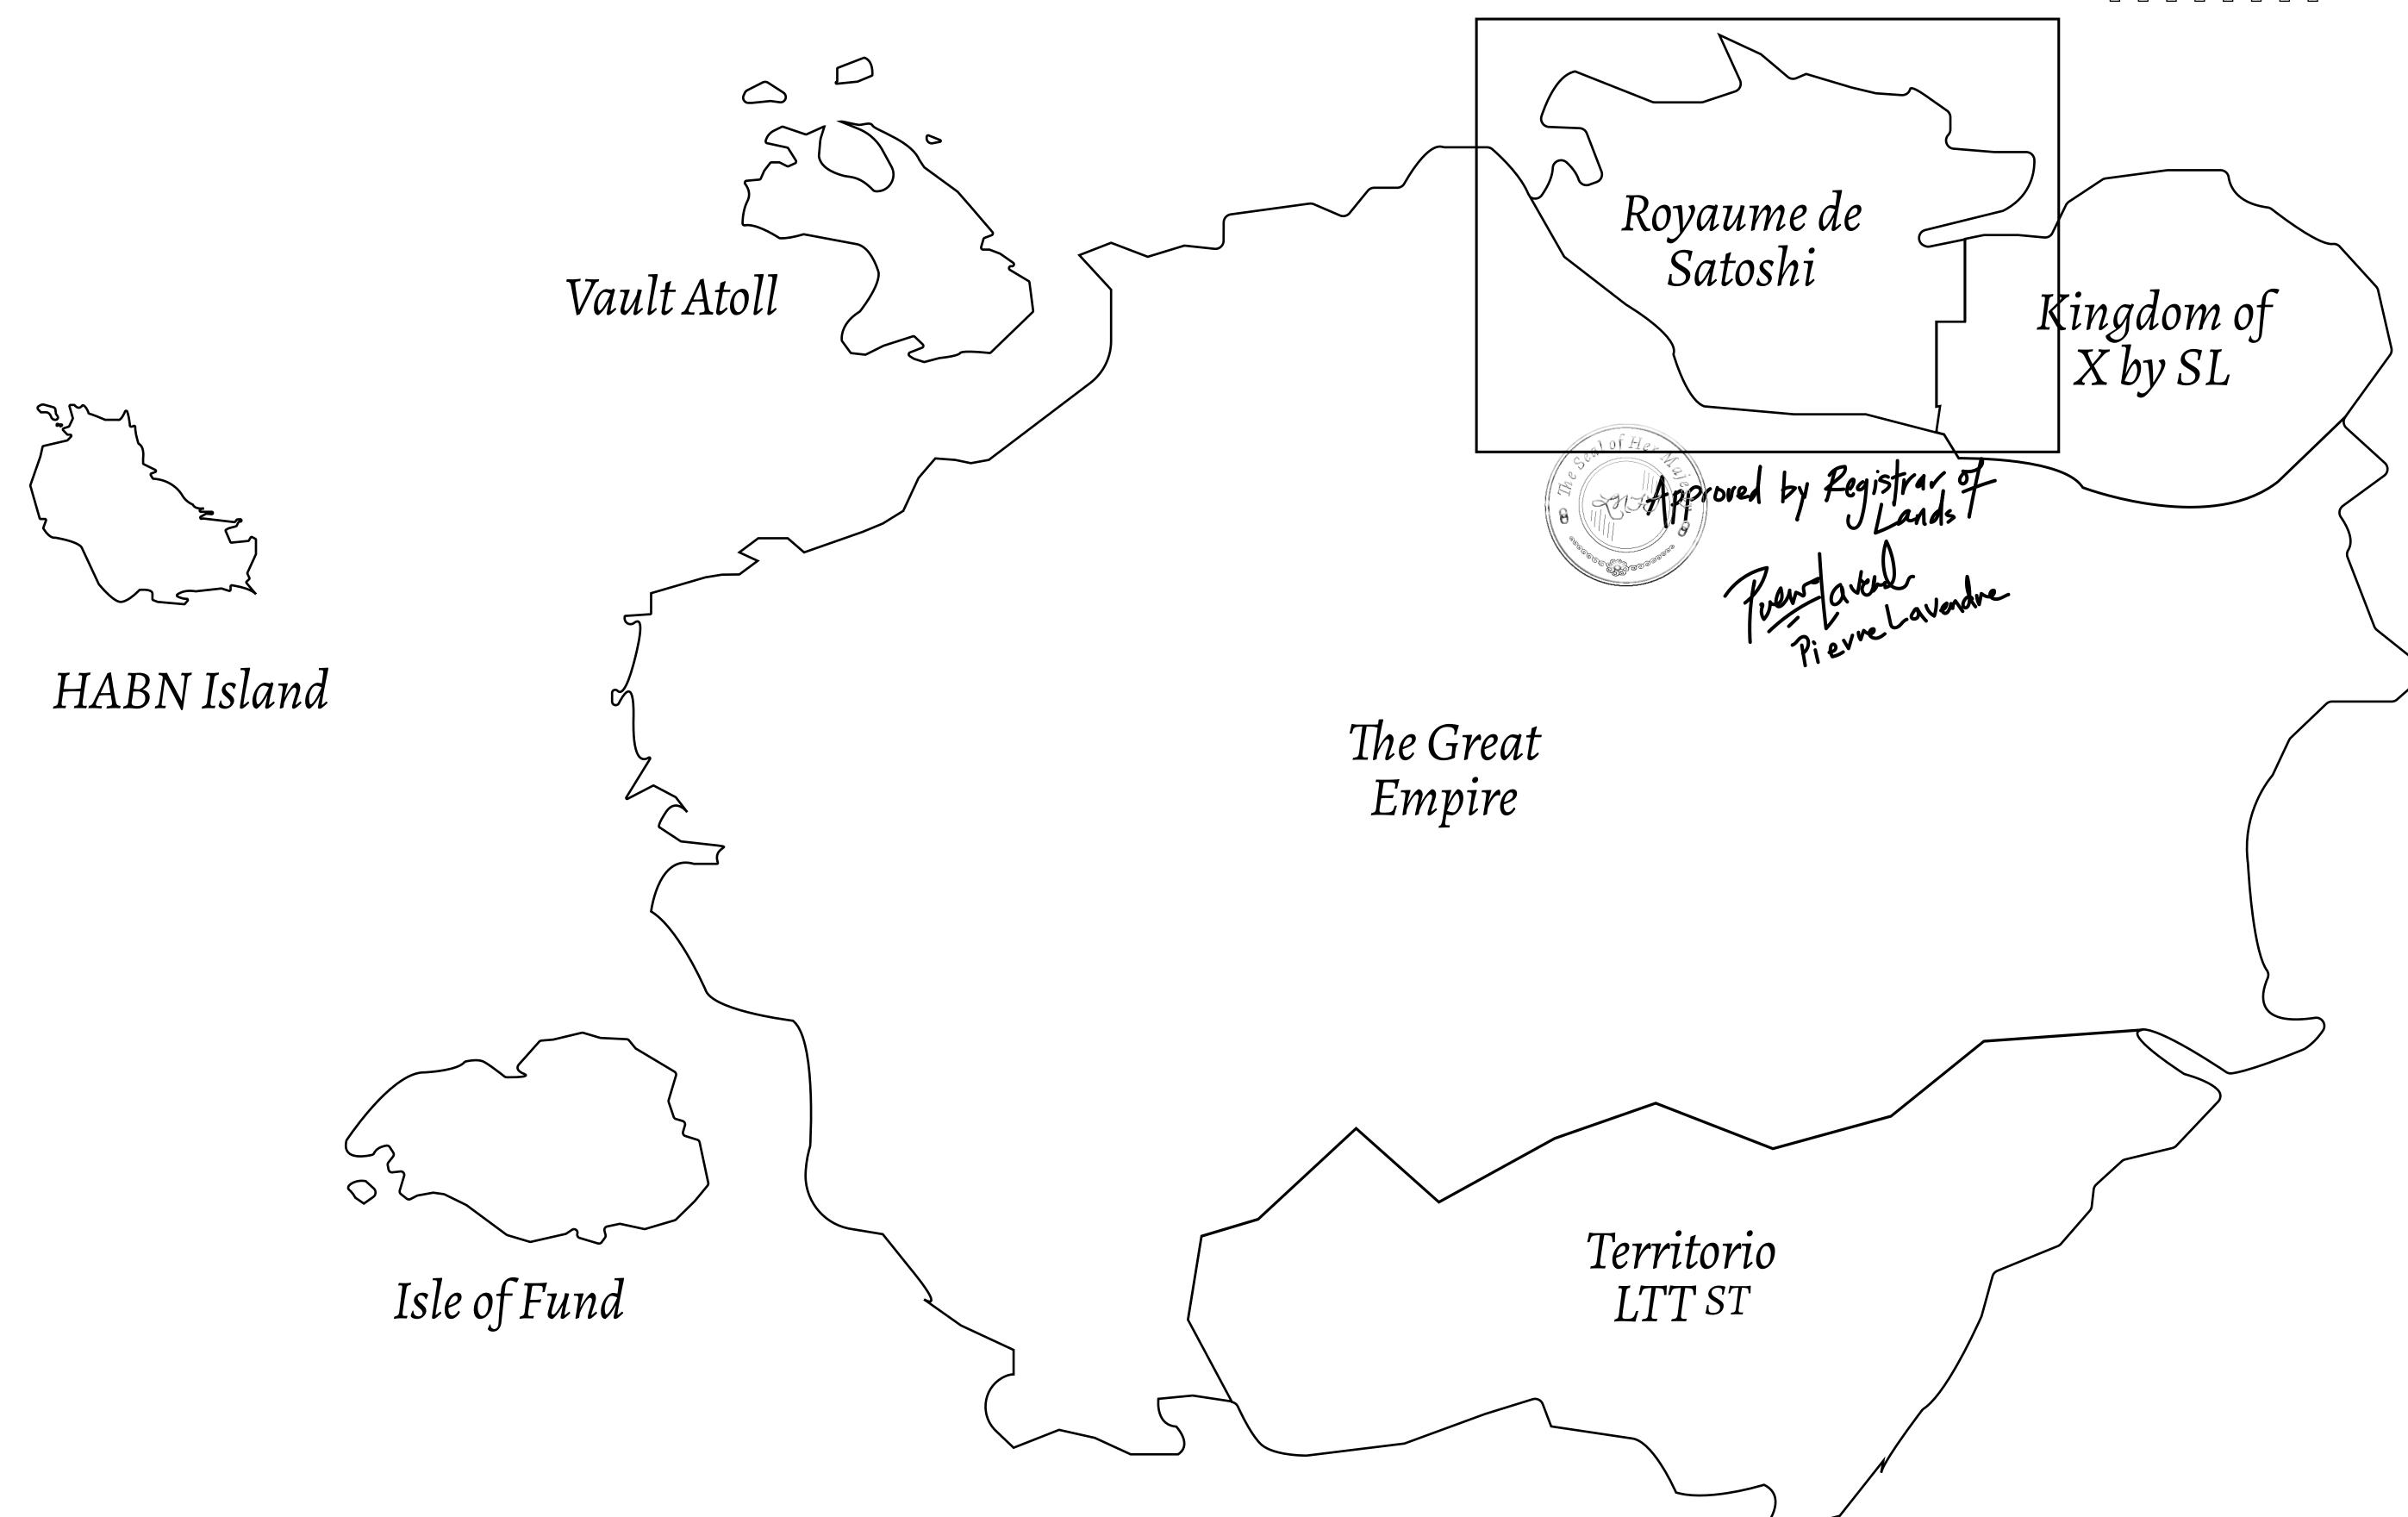

## GEOGRAPHY

COASTLINE 131 KM (81.40 MILES)

BORDERS OCEAN, THE GREAT EMPIRE, X BY SL

HIGHEST POINT MOUNT MEROPE +3588 M
LOWEST POINT THE PORT OF SATOSHI 0 M

PLOTS 331 SCALE 1:50000

## H.M. LNFT Land Registry

S174-221121

TITLE NUMBER

ADMINISTRATIVE AREA ROYAUME DE SATOSHI

ISSUED 22 November 2021

SCALE **1/50000** 

OWNER ENTITLEMENT

Type W-SL: Share of 1% of all LTT redeemed based on number of NFT Stories minted;